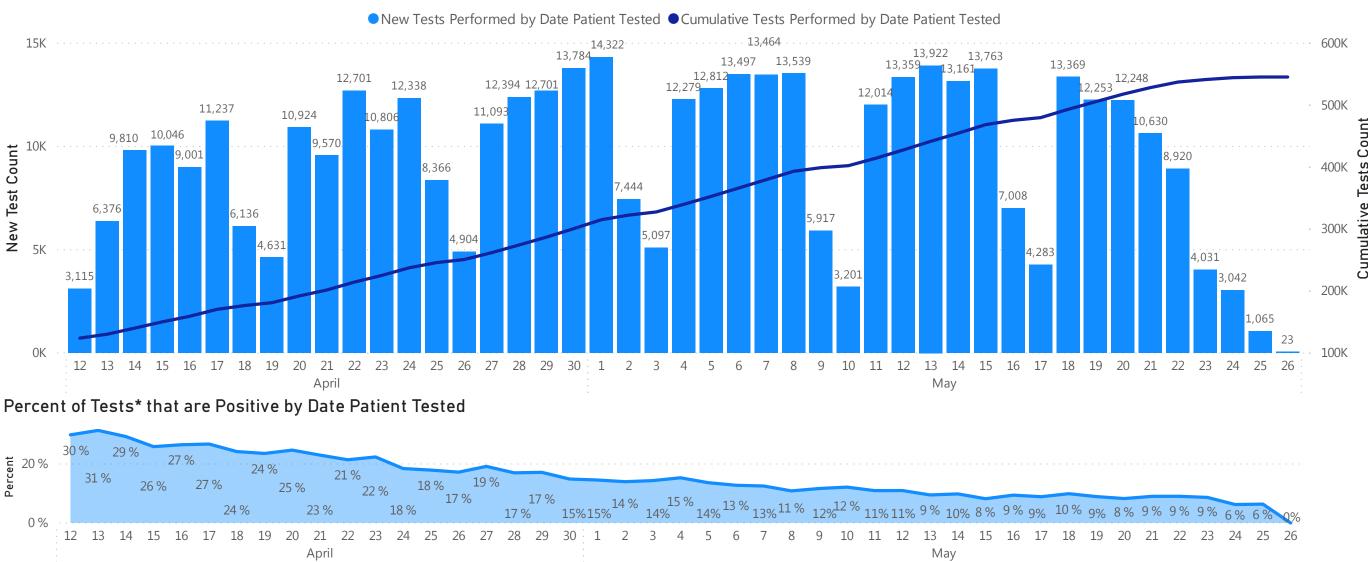

# **Cases and Case Growth by County**

Data Sources: COVID-19 Data provided by the Bureau of Infectious Disease and Laboratory Sciences; County Population Estimates 2011-2018: Small Area Population Estimates 2011-2020, version 2018, Massachusetts Department of Public Health, Bureau of Environmental Health; Tables and Figures created by the Office of Population Health. Note: all data are cumulative and current as of 10:00am on the date at the top of the page.

## Massachusetts Department of Public Health COVID-19 Dashboard - Tuesday, May 26, 2020 Prevalence by County

Rate (per 100,000) of Confirmed COVID-19 Cases by County (n=93,693)\*

Data Sources: COVID-19 Data provided by the Bureau of Infectious Disease and Laboratory Sciences; Map created by the Office of Population Health; County Population Estimates 2011-2018: Small Area Population Estimates 2011-2020, version 2018, Massachusetts Department of Public Health, Bureau of Environmental Health; Note: All data are cumulative and current as of 10:00 am on the date at the top of the page.