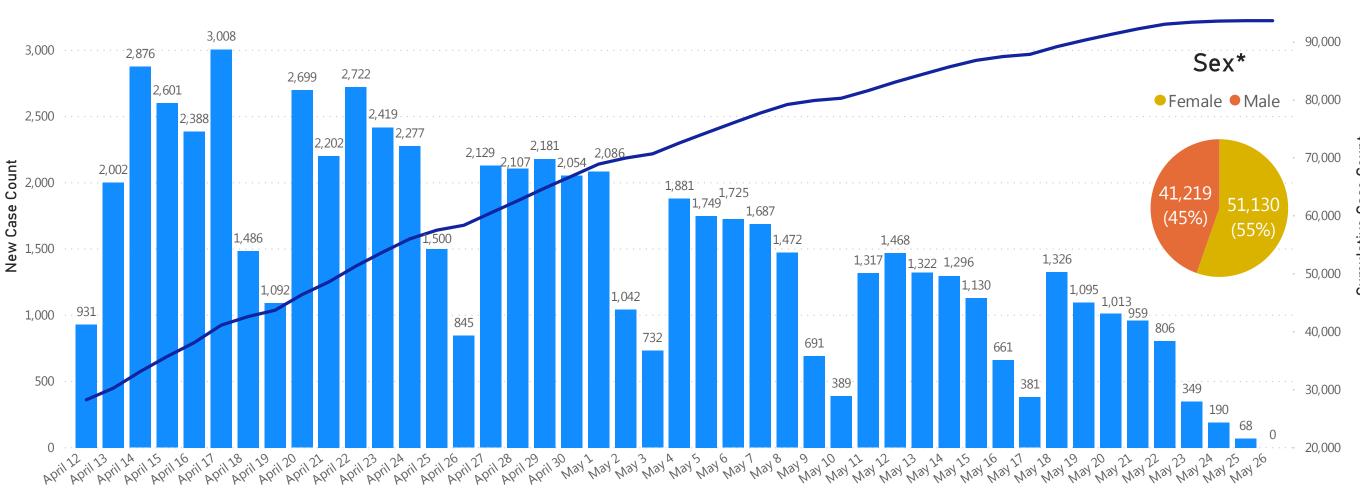

# **Daily and Cumulative Confirmed Cases**

#### Confirmed COVID-19 Cases To Date by Date Patient Tested

New Cases by Date Patient Tested
Total Cases by Date Patient Tested

Data Sources: COVID-19 Data provided by the Bureau of Infectious Disease and Laboratory Sciences; Tables and Figures created by the Office of Population Health. Note: all data are current as of 10:00am on the date at the top of the page; \*Excludes unknown values. Data previously shown according to date report received; data now presented according to date the patient was tested. Due to lag in reporting by laboratories, counts for most recent dates are likely to be incomplete.