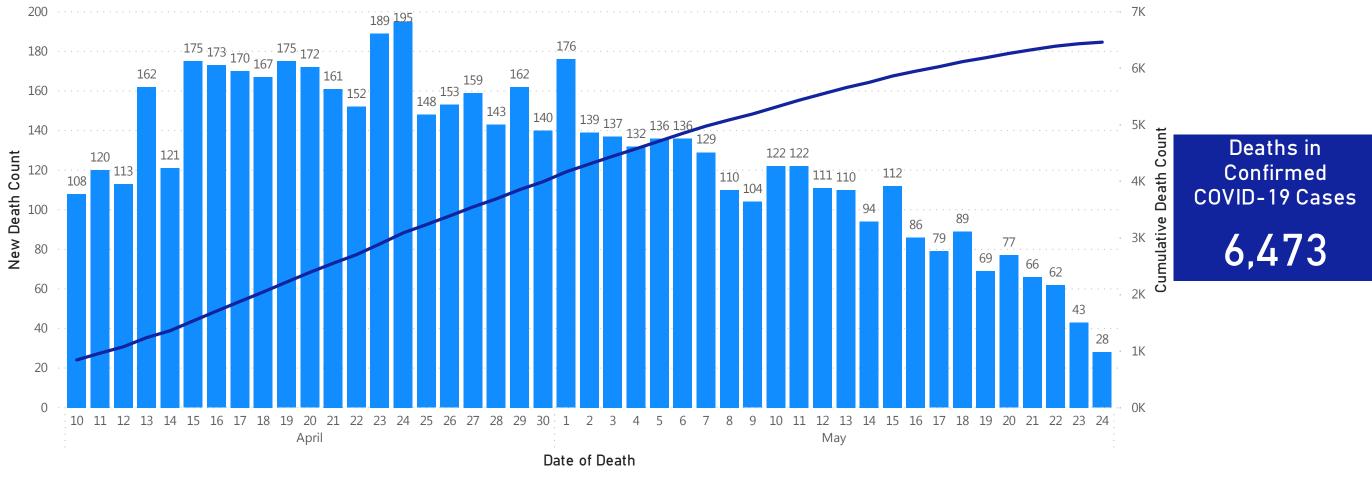

## **Daily and Cumulative Deaths**

Deaths\* in Confirmed COVID-19 Cases by Date of Death

Data Sources: COVID-19 Data provided by the Bureau of Infectious Disease and Laboratory Sciences and the Registry of Vital Records and Statistics; Tables and Figures created by the Office of Population Health Note: all data are current as of 10:00am on the date at the top of the page; \*Counts on the trend chart do not match total number of deaths reported, as there is a several day lag in reporting by date of death.