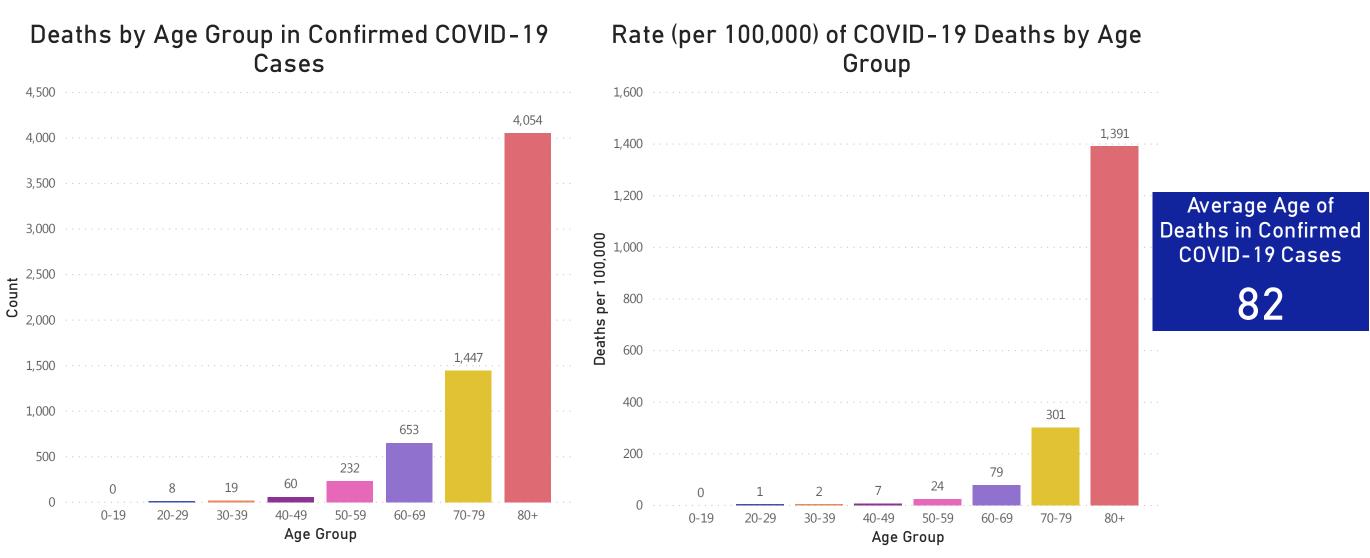

# **Deaths and Death Rate by Age Group**

Data Sources: COVID-19 Data provided by the Bureau of Infectious Disease and Laboratory Sciences and the Registry of Vital Records and Statistics; Population Estimates 2011-2018: Small Area Population Estimates 2011-2020, version 2018; Tables and Figures created by the Office of Population Health. Note: all data are cumulative and current as of 10:00am on the date at the top of the page