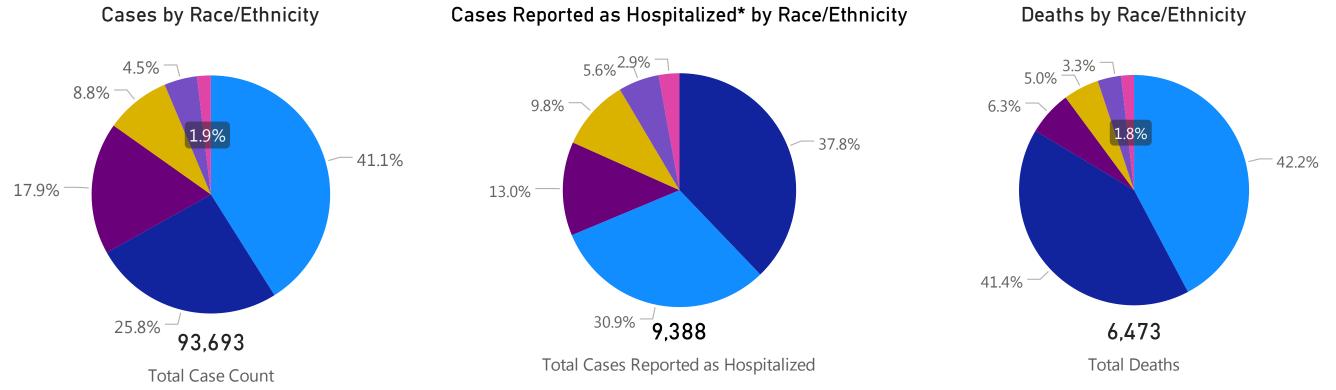

## Massachusetts Department of Public Health COVID-19 Dashboard - Tuesday, May 26, 2020 Cases, Hospitalizations, & Deaths by Race/Ethnicity

The following caveats apply to these data:

1. Information on race and ethnicity is collected and reported by laboratories, healthcare providers and local boards of health and may or may not reflect self-report by the individual case.

2. If no information is provided by any reporter on a case's race or ethnicity, DPH classifies it as missing.

A classification of unknown indicates the reporter did not know the race and ethnicity of the individual, the individual refused to provide information, or that the originating system does not capture the information.
 Other indicates multiple races or that the originating system does not capture the information.

Note: COVID-19 testing is currently conducted by dozens of private labs, hospitals, and other partners and the Department of Public Health is working with these organizations and to improve data reporting by race and ethnicity, to better understand where, and on whom, the burden of illness is falling so the Commonwealth can respond more effectively. On 4/8, the Commissioner of Public Health issued an Order related to collecting complete demographic information for all confirmed and suspected COVID-19 patients.

● Hispanic ● Non-Hispanic Asian ● Non-Hispanic Black/African American ● Non-Hispanic Other ● Non-Hispanic White ● Unknown/Missing

Data Sources: COVID-19 Data provided by the Bureau of Infectious Disease and Laboratory Sciences and the Registry of Vital Records and Statistics; Demographic data on hospitalized patients collected retrospectively; analysis does not include all hospitalized patients and may not add up to data totals from hospital survey; Tables and Figures created by the Office of Population Health.

Note: all data are cumulative and current as of 10:00am on the date at the top of the page; \*Hospitalization refers to status at any point in time, not necessarily the current status of the patient/demographic data on hospitalized patients collected retrospectively; analysis does not include all hospitalized patients and may not add up to data totals from hospital surveys