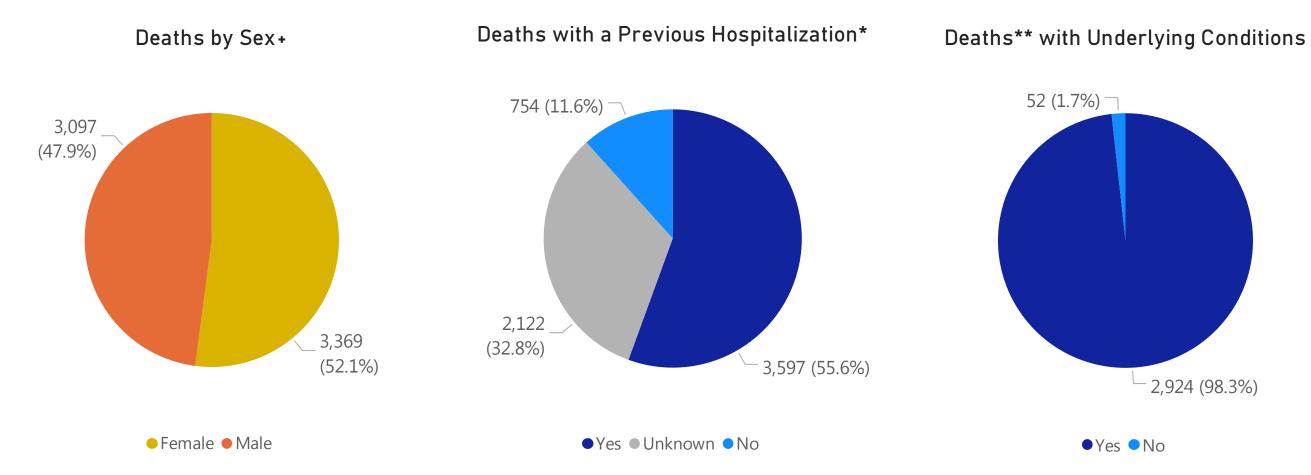

## Massachusetts Department of Public Health COVID-19 Dashboard - Tuesday, May 26, 2020 Deaths by Sex, Previous Hospitalization, & Underlying Conditions

Data Sources: COVID-19 Data provided by the Bureau of Infectious Disease and Laboratory Sciences and the Registry of Vital Records and Statistics; Demographic data on hospitalized patients collected retrospectively; analysis does not include all hospitalized patients and may not add up to data totals from hospital survey; Tables and Figures created by the Office of Population Health. Note: all data are cumulative and current as of 10:00am on the date at the top of the page; \*Hospitalized at any point in time, not necessarily the current status; \*\*Only includes data from deaths following completed investigation, figures are updates as additional investigations are completed; + Excludes unknown values