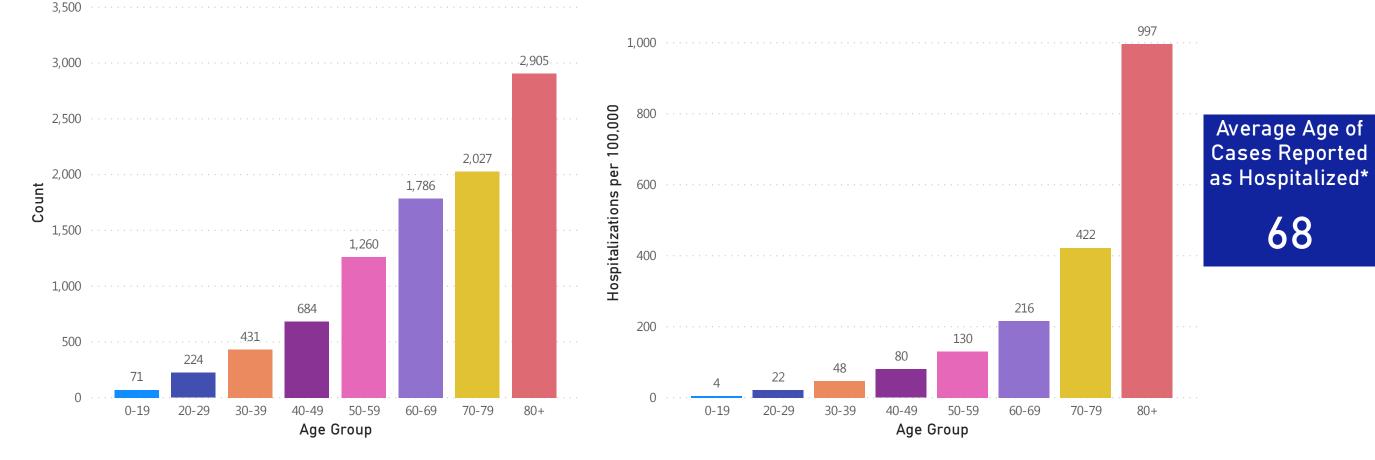

## Massachusetts Department of Public Health COVID-19 Dashboard - Tuesday, May 26, 2020 Hospitalizations & Hospitalization Rate by Age Group

Confirmed COVID-19 Cases Reported as Hospitalized\* by Age Group Rate (per 100,000) of Confirmed COVID-19 Cases Reported as Hospitalized\* by Age Group

Data Sources: COVID-19 Data provided by the Bureau of Infectious Disease and Laboratory Sciences; Population Estimates 2011-2018: Small Area Population Estimates 2011-2020, version 2018; ; Tables and Figures created by the Office of Population Health.

Notes: all data are cumulative and current as of 10:00am on the date at the top of the page; \*Hospitalization refers to status at any point in time, not necessarily the current status of the patient, demographic data on hospitalized patients collected retrospectively; analysis does not include all hospitalized patients and may not add up to data totals from hospital surveys