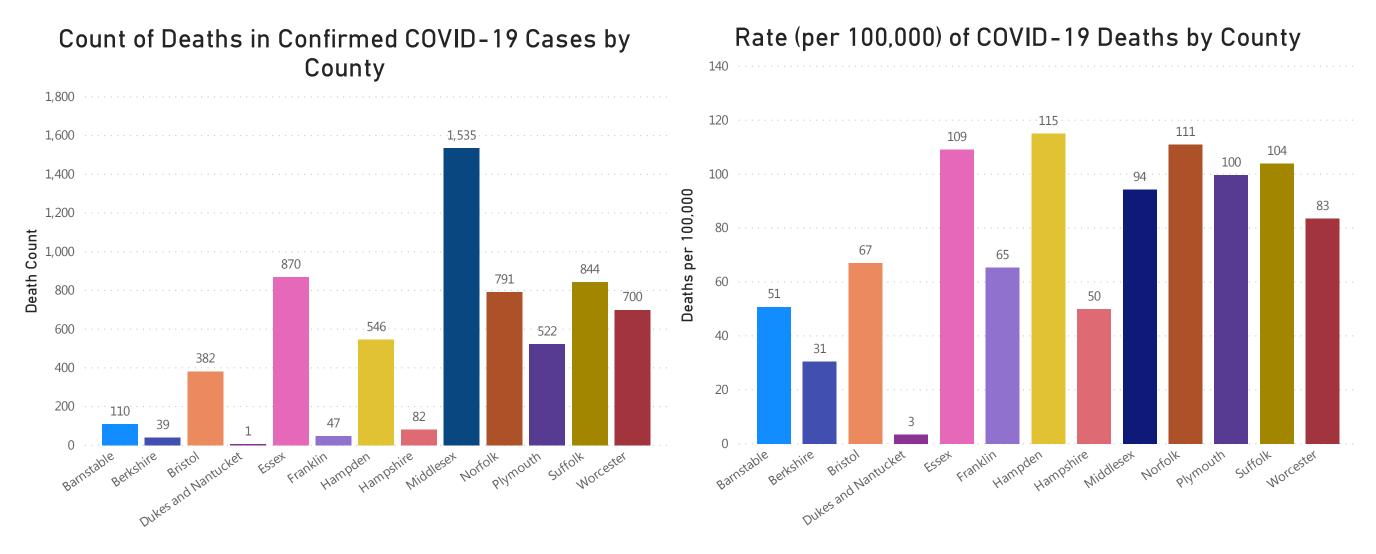

Massachusetts Department of Public Health COVID-19 Dashboard - Tuesday, May 26, 2020 Deaths and Death Rate by County

Data Sources: COVID-19 Data provided by the Bureau of Infectious Disease and Laboratory Sciences; County Population Estimates 2011-2018: Small Area Population Estimates 2011-2020, version 2018, Massachusetts Department of Public Health, Bureau of Environmental Health; Tables and Figures created by the Office of Population Health. Note: all data are cumulative and current as of 10:00am on the date at the top of the page