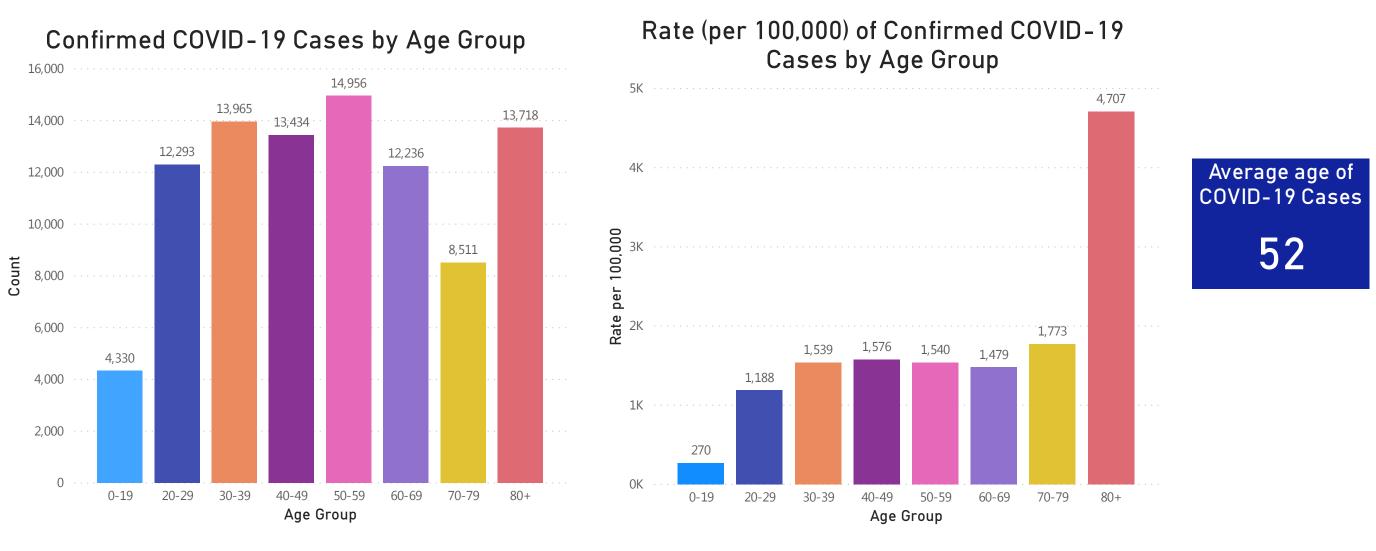

# **Cases and Case Rate by Age Group**

Data Sources: COVID-19 Data provided by the Bureau of Infectious Disease and Laboratory Sciences, Population Estimates 2011-2018: Small Area Population Estimates 2011-2020, version 2018; Tables and Figures created by the Office of Population Health.

Note: all data are cumulative and current as of 10:00am on the date at the top of the page