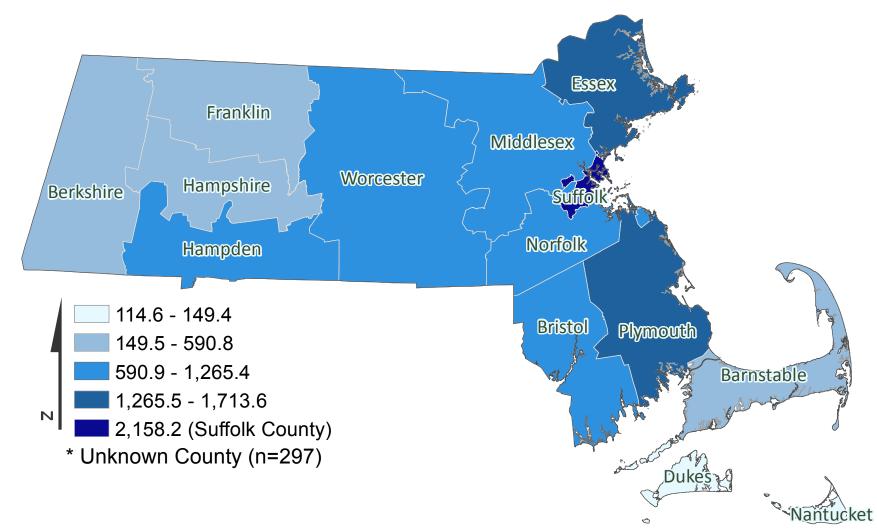

## Massachusetts Department of Public Health COVID-19 Dashboard - Tuesday, May 26, 2020 Prevalence by County

Rate (per 100,000) of Confirmed COVID-19 Cases by County (n=93,693)\*

Data Sources: COVID-19 Data provided by the Bureau of Infectious Disease and Laboratory Sciences; Map created by the Office of Population Health; County Population Estimates 2011-2018: Small Area Population Estimates 2011-2020, version 2018, Massachusetts Department of Public Health, Bureau of Environmental Health; Note: All data are cumulative and current as of 10:00 am on the date at the top of the page.