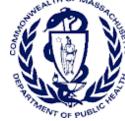

### Testing by Date Number of Tests Performed by Date Patient Tested

Data Sources: COVID-19 Data provided by the Bureau of Infectious Disease and Laboratory Sciences; Tables and Figures created by the Office of Population Health. Note: all data are current as of 10:00am on the date at the top of the page. Data previously shown according to date report received; data now presented according to date the patient was tested. Due to lag in reporting by laboratories, counts for most recent dates are likely to be incomplete.