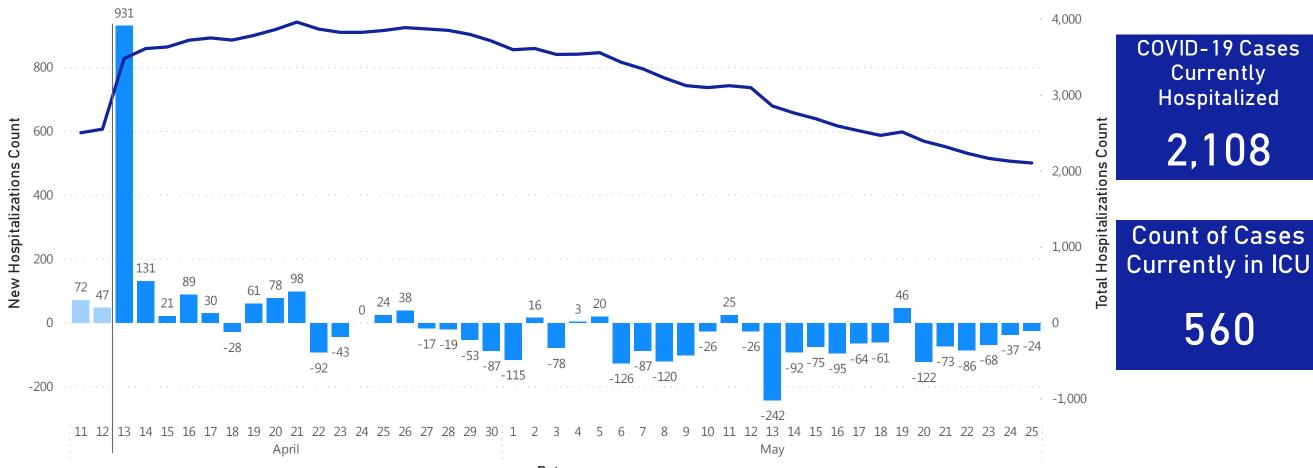

## Massachusetts Department of Public Health COVID-19 Dashboard - Tuesday, May 26, 2020 Daily and Cumulative COVID-19 Hospitalizations

#### Patients Reported as Hospitalized\* with COVID-19 by Date

• New Hospitalizations by Date • Number of Hospitalized COVID-19 Patients by Date

Date

Data Sources: COVID-19 Data provided by the Bureau of Infectious Disease and Laboratory Sciences and MDPH survey of hospitals (hospital survey data are self-reported); Tables and Figures created by the Office of Population Health.

Notes: data are current as of 12:00pm on the date at the top of the page; \*prior to 4/13 only confirmed cases were included in the hospitalization count data (light blue bars); starting 4/13 both confirmed and suspected cases are included (dark blue bars).