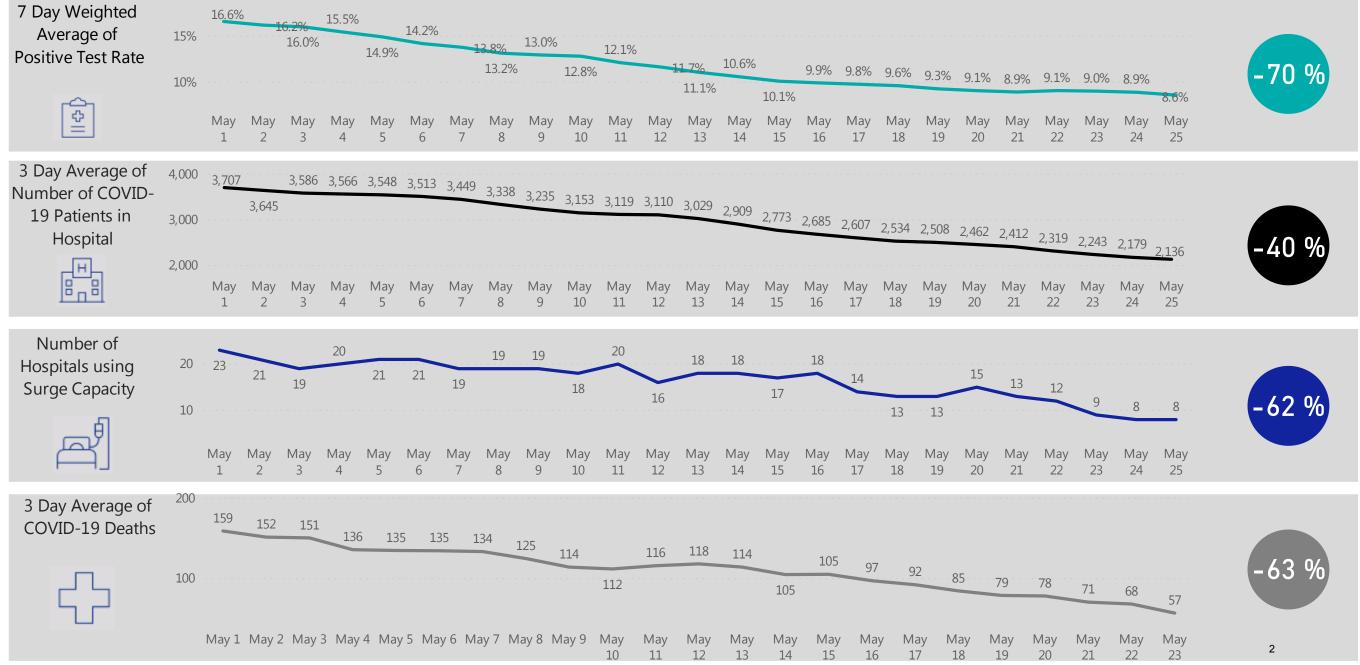

#### Massachusetts Department of Public Health COVID-19 Dashboard - Tuesday, May 26, 2020 Dashboard of Public Health Indicators Percent Change Since April 15th