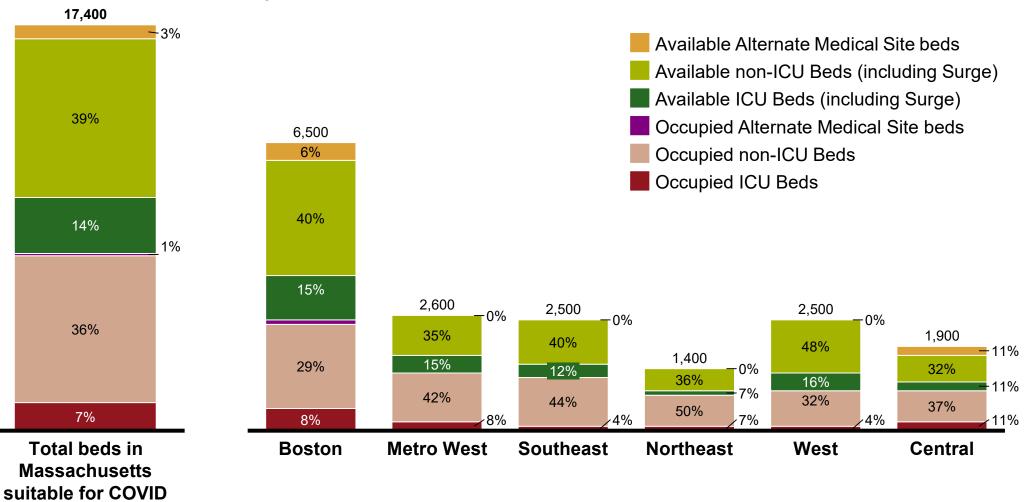

Massachusetts Department of Public Health COVID-19 Dashboard – Tuesday, May 26, 2020 Total Hospital Capacity by Region

Data collected as of 5/25/2020 5:00pm

Occupancy/ availability as reported by hospitals to DPH.

Regions shown represent EOHHS Regions. Note that total bed estimates may change day-to-day due to hospitals updating surge planning. This data includes 4,600 unstaffed surge beds. Available AMS beds may change over time