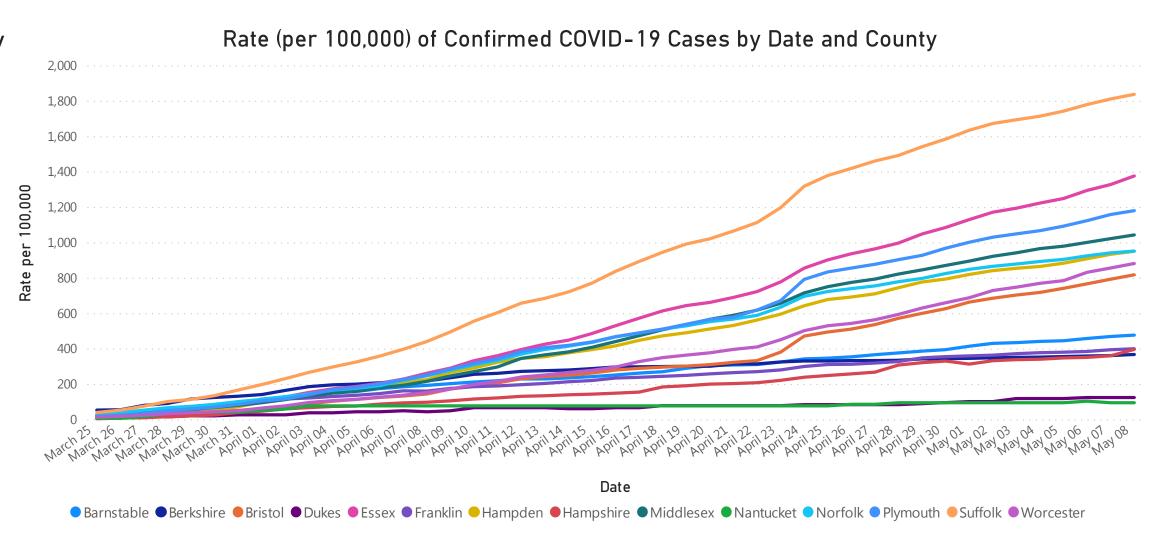

## Massachusetts Department of Public Health COVID-19 Dashboard - Friday, May 8, 2020 **Prevalence by County**

Rate (per 100,000) of Confirmed COVID-19 Cases by County (n=75,333)\*

Data Sources: COVID-19 Data provided by the Bureau of Infectious Disease and Laboratory Sciences; Map created by the Office of Population Health; County Population Estimates 2011-2018: Small Area Population Estimates 2011-2020, version 2018, Massachusetts Department of Public Health, Bureau of Environmental Health; Note: All data are cumulative and current as of 10:00 am on the date at the top of the page.