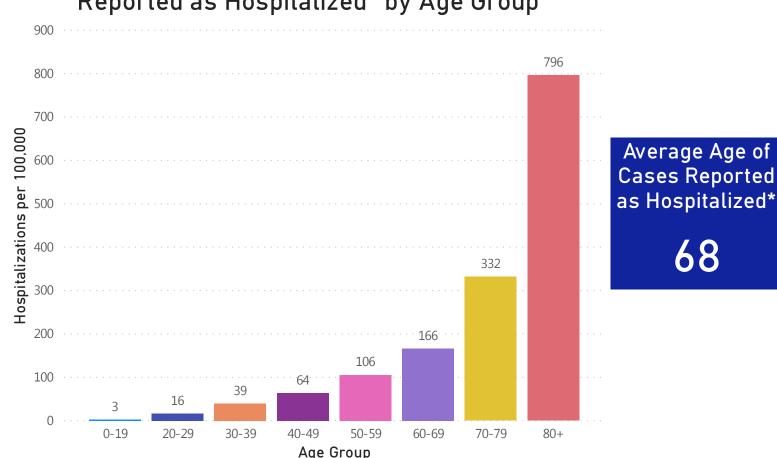

## Hospitalizations & Hospitalization Rate by Age Group

## Rate (per 100,000) of Confirmed COVID-19 Cases Reported as Hospitalized\* by Age Group

Data Sources: COVID-19 Data provided by the Bureau of Infectious Disease and Laboratory Sciences; Population Estimates 2011-2018: Small Area Population Estimates 2011-2020, version 2018; ; Tables and Figures created by the Office of Population Health.

Notes: all data are cumulative and current as of 10:00am on the date at the top of the page; \*Hospitalization refers to status at any point in time, not necessarily the current status of the patient, demographic data on hospitalized patients collected retrospectively; analysis does not include all hospitalized patients and may not add up to data totals from hospital surveys