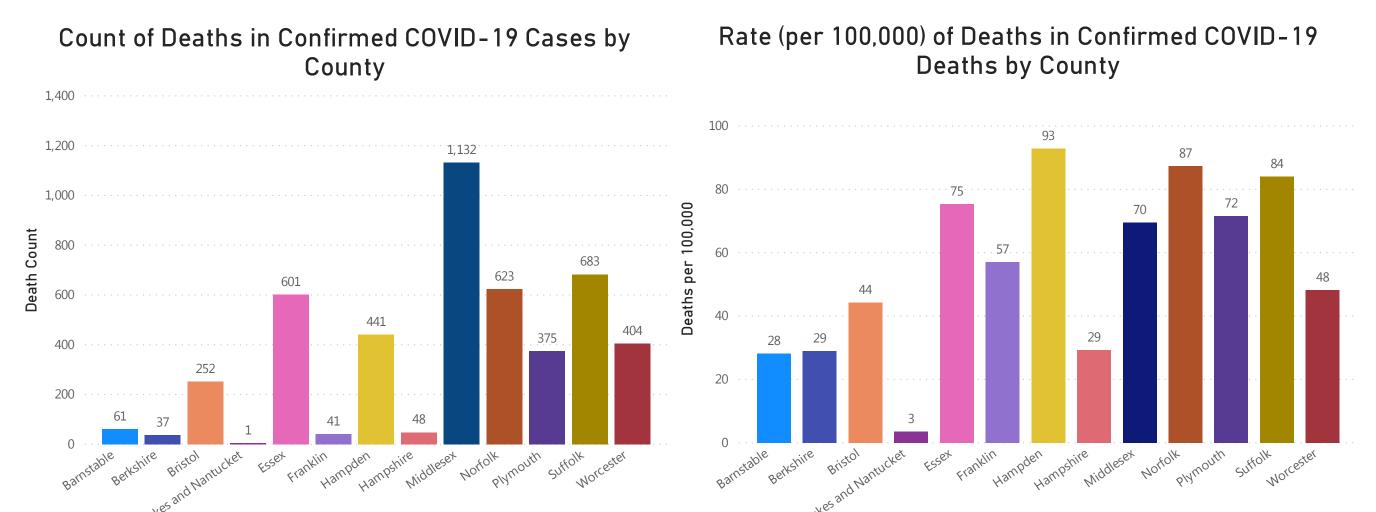

## **Deaths and Death Rate by County**

Data Sources: COVID-19 Data provided by the Bureau of Infectious Disease and Laboratory Sciences; County Population Estimates 2011-2018: Small Area Population Estimates 2011-2020, version 2018, Massachusetts Department of Public Health, Bureau of Environmental Health; Tables and Figures created by the Office of Population Health.

Note: all data are cumulative and current as of 10:00am on the date at the top of the page