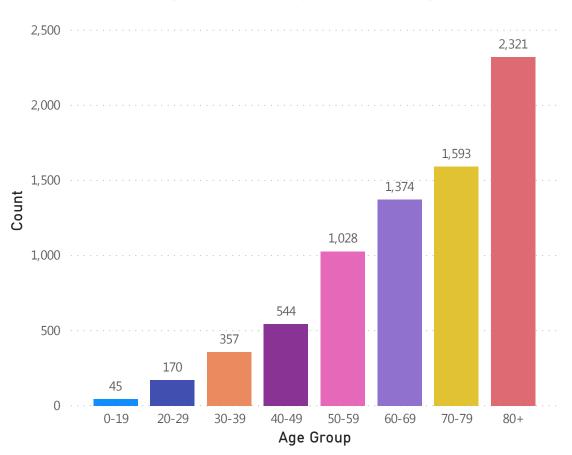

## Hospitalizations & Hospitalization Rate by Age Group

## Confirmed COVID-19 Cases Reported as Hospitalized\* by Age Group

Notes: all data are cumulative and current as of 10:00am on the date at the top of the page; \*Hospitalization refers to status at any point in time, not necessarily the current status of the patient, demographic data on hospitalized patients collected retrospectively; analysis does not include all hospitalized patients and may not add up to data totals from hospital surveys