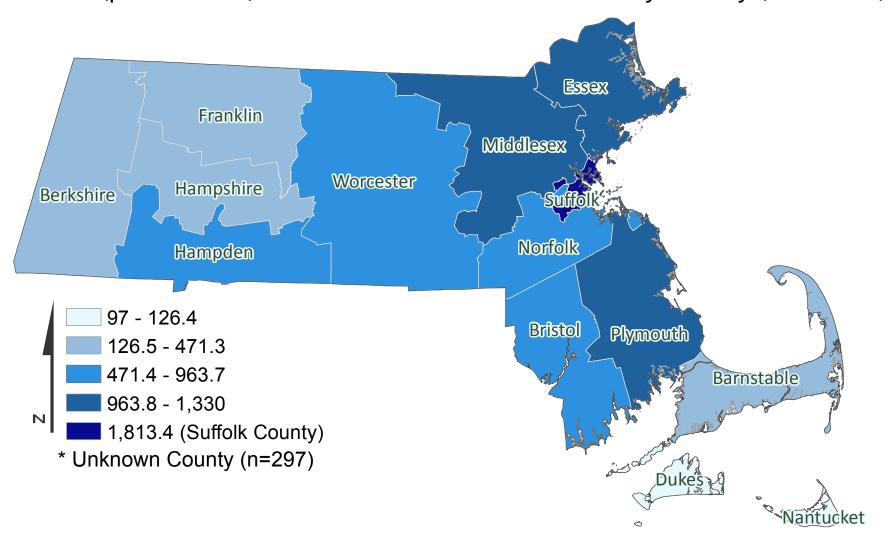

## Massachusetts Department of Public Health COVID-19 Dashboard - Friday, May 8, 2020 **Prevalence by County**

Rate (per 100,000) of Confirmed COVID-19 Cases by County (n=75,333)\*

Data Sources: COVID-19 Data provided by the Bureau of Infectious Disease and Laboratory Sciences; Map created by the Office of Population Health; County Population Estimates 2011-2018: Small Area Population Estimates 2011-2020, version 2018, Massachusetts Department of Public Health, Bureau of Environmental Health; Note: All data are cumulative and current as of 10:00 am on the date at the top of the page.

#### County Count Middlesex 17.014 Suffolk 14,944 10,995 Essex Worcester 7,410 6,801 Norfolk Plymouth 6,194 Bristol 4,670 Hampden 4,522 Barnstable 1,038 Hampshire 654 Berkshire 472 Unknown 297 Franklin 289 Dukes 22 Nantucket 11 75,333 **Total**

Data Sources: COVID-19 Data provided by the Bureau of Infectious Disease and Laboratory Sciences; County Population Estimates 2011-2018: Small Area Population Estimates 2011-2020, version 2018, Massachusetts Department of Public Health, Bureau of Environmental Health; Tables and Figures created by the Office of Population Health. 5

Note: all data are cumulative and current as of 10:00am on the date at the top of the page.