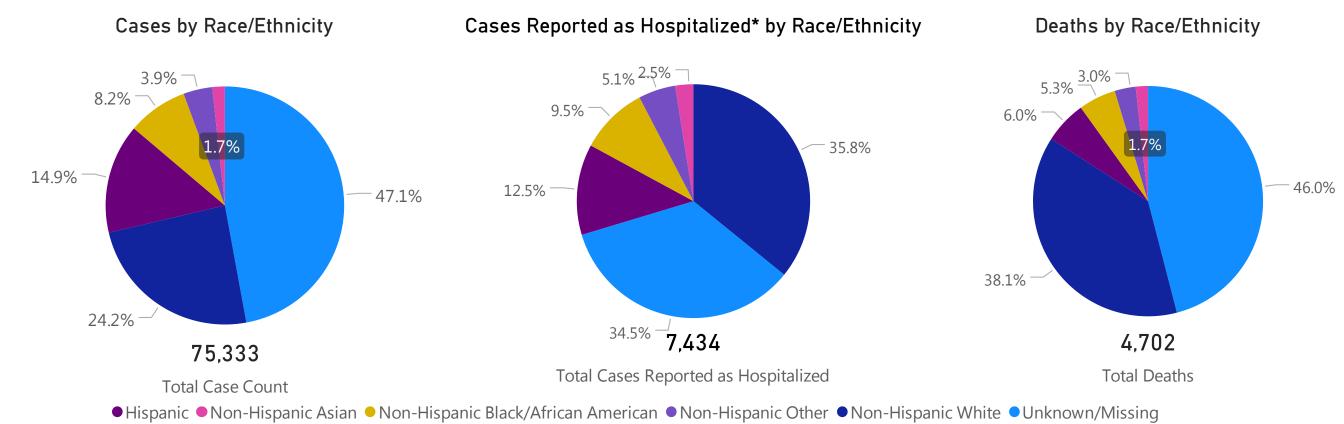

## Cases, Hospitalizations, & Deaths by Race/Ethnicity

The following caveats apply to these data:

- 1. Information on race and ethnicity is collected and reported by laboratories, healthcare providers and local boards of health and may or may not reflect self-report by the individual case.
- 2. If no information is provided by any reporter on a case's race or ethnicity, DPH classifies it as missing.
- 3. A classification of unknown indicates the reporter did not know the race and ethnicity of the individual, the individual refused to provide information, or that the originating system does not capture the information.
- 4. Other indicates multiple races or that the originating system does not capture the information.

**Note**: COVID-19 testing is currently conducted by dozens of private labs, hospitals, and other partners and the Department of Public Health is working with these organizations and to improve data reporting by race and ethnicity, to better understand where, and on whom, the burden of illness is falling so the Commonwealth can respond more effectively. On 4/8, the Commissioner of Public Health issued an Order related to collecting complete demographic information for all confirmed and suspected COVID-19 patients.

Data Sources: COVID-19 Data provided by the Bureau of Infectious Disease and Laboratory Sciences and the Registry of Vital Records and Statistics; Demographic data on hospitalized patients collected retrospectively; analysis does not include all hospitalized patients and may not add up to data totals from hospital survey; Tables and Figures created by the Office of Population Health.

Note: all data are cumulative and current as of 10:00am on the date at the top of the page; \*Hospitalization refers to status at any point in time, not necessarily the current status of the patient/demographic data on hospitalized patients collected retrospectively; analysis does not include all hospitalized patients and may not add up to data totals from hospital surveys