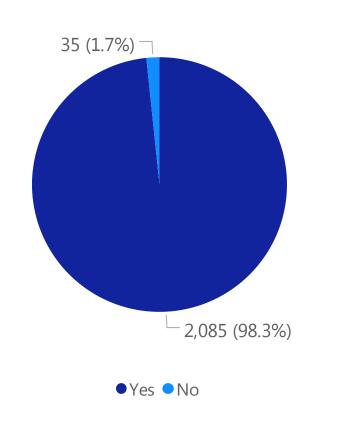

# Deaths by Sex, Previous Hospitalization, & Underlying Conditions

Deaths by Sex+

Deaths with a Previous Hospitalization\*

Deaths\*\* with Underlying Conditions

Data Sources: COVID-19 Data provided by the Bureau of Infectious Disease and Laboratory Sciences and the Registry of Vital Records and Statistics; Demographic data on hospitalized patients collected retrospectively; analysis does not include all hospitalized patients and may not add up to data totals from hospital survey; Tables and Figures created by the Office of Population Health.

Note: all data are cumulative and current as of 10:00am on the date at the top of the page; \*Hospitalized at any point in time, not necessarily the current status; \*\*Only includes data from deaths following completed investigation, figures are updates as additional investigations are completed; + Excludes unknown values