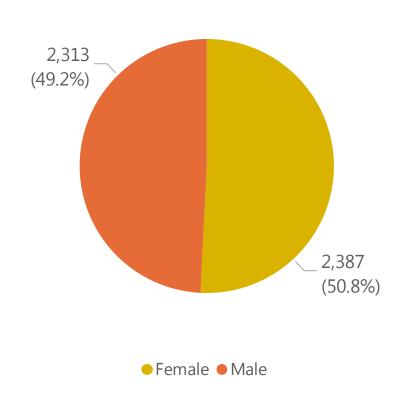

# Deaths by Sex, Previous Hospitalization, & Underlying Conditions

Deaths by Sex+

Deaths with a Previous Hospitalization\*

Deaths\*\* with Underlying Conditions

Data Sources: COVID-19 Data provided by the Bureau of Infectious Disease and Laboratory Sciences and the Registry of Vital Records and Statistics; Demographic data on hospitalized patients collected retrospectively; analysis does not include all hospitalized patients and may not add up to data totals from hospital survey; Tables and Figures created by the Office of Population Health.

Note: all data are cumulative and current as of 10:00am on the date at the top of the page; \*Hospitalized at any point in time, not necessarily the current status; \*\*Only includes data from deaths following completed investigation, figures are updates as additional investigations are completed; + Excludes unknown values