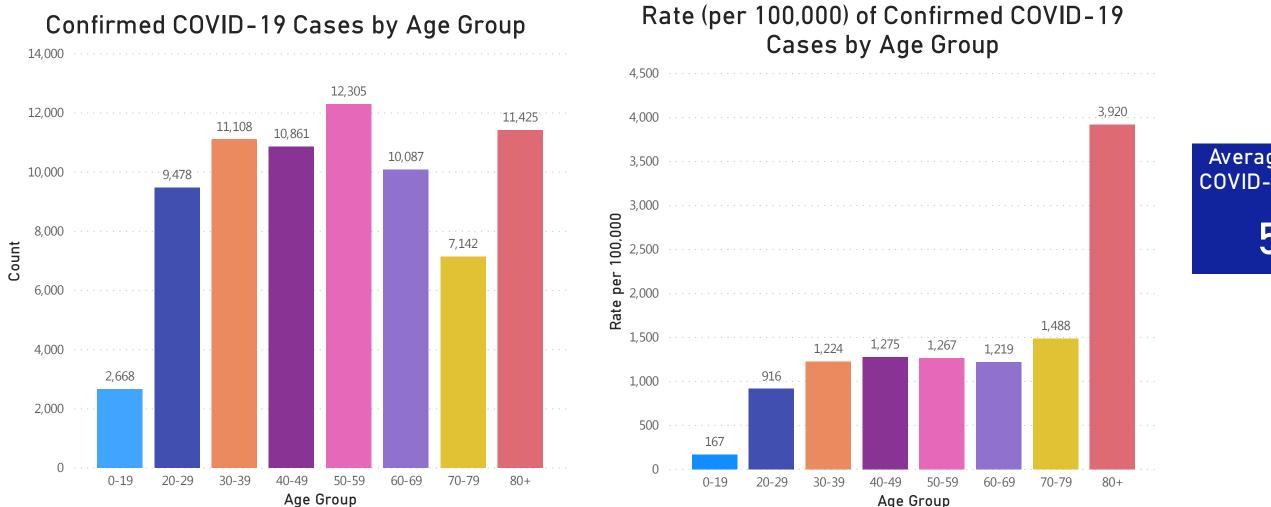

## Cases and Case Rate by Age Group

Average age of COVID-19 Cases

53

Data Sources: COVID-19 Data provided by the Bureau of Infectious Disease and Laboratory Sciences, Population Estimates 2011-2018: Small Area Population Estimates 2011-2020, version 2018; Tables and Figures created by the Office of Population Health.