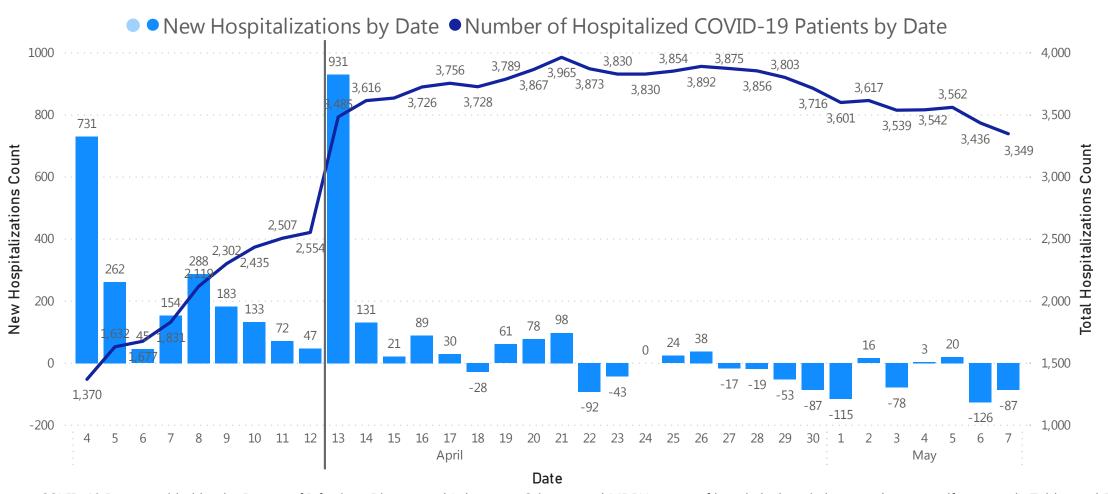

## **Daily and Cumulative Deaths**

Deaths\* in Confirmed COVID-19 Cases by Date of Death

Data Sources: COVID-19 Data provided by the Bureau of Infectious Disease and Laboratory Sciences and the Registry of Vital Records and Statistics; Tables and Figures created by the Office of Population Health Note: all data are cumulative and current as of 10:00am on the date at the top of the page; \*Counts on the trend chart do not match total number of deaths reported, as there is a several day lag in reporting by date of death.

Newly Reported Cases Today

1,612

Confirmed Cases

75,333

Newly Reported Deaths Today

150

Deaths of Confirmed COVID-19 Cases

4,702