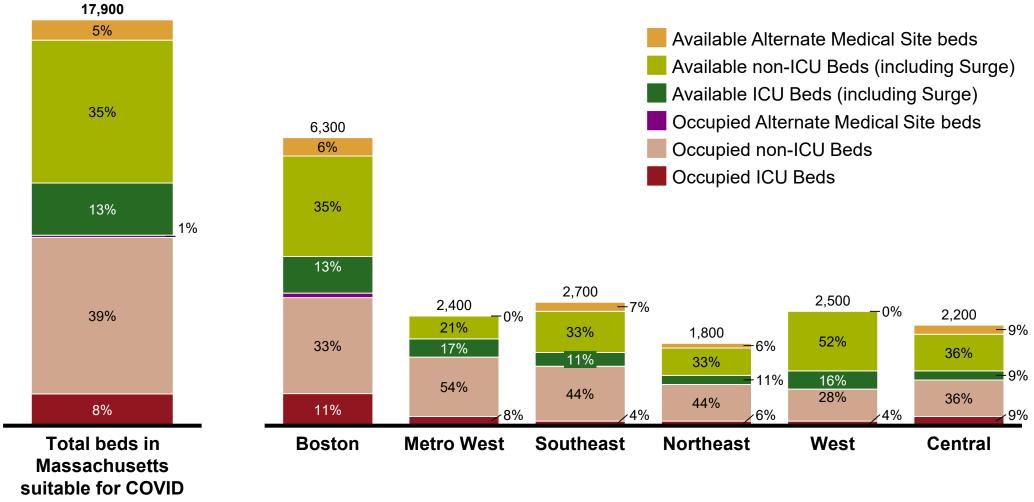

## **Total Hospital Capacity by Region**

Data collected as of 5/7/2020 5:00pm

Occupancy/ availability as reported by hospitals to DPH.

Regions shown represent EOHHS Regions. Note that total bed estimates may change day-to-day due to hospitals updating surge planning. This data includes 4,700 unstaffed surge beds.