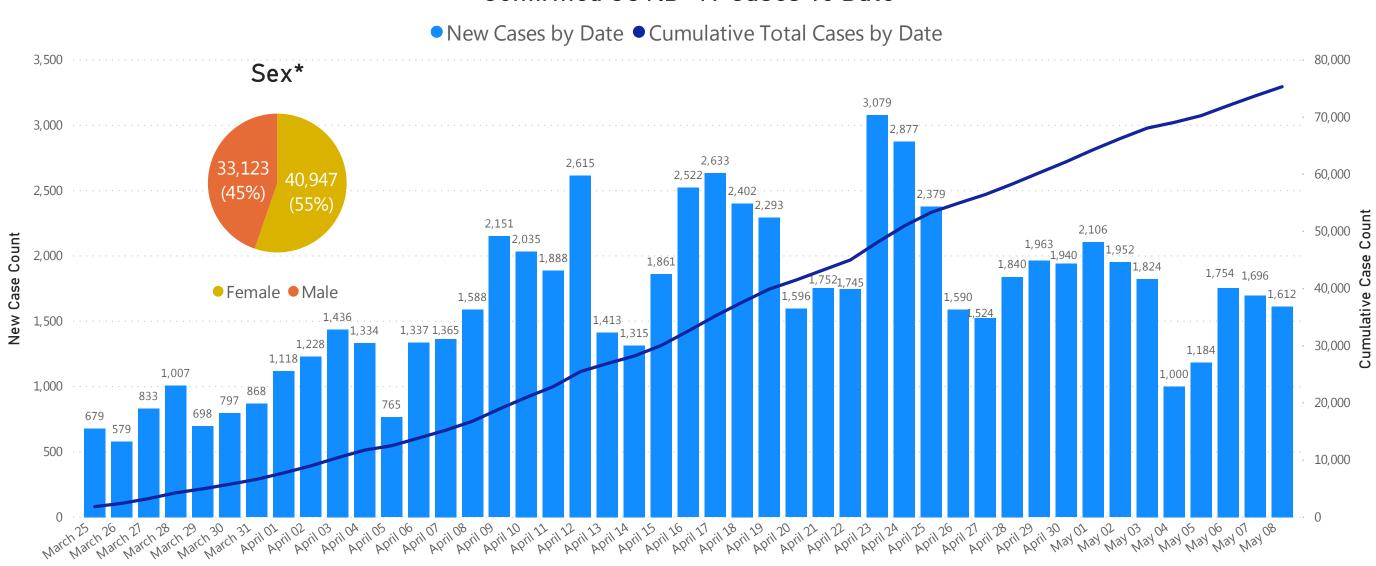

## **Daily and Cumulative Confirmed Cases**

#### Confirmed COVID-19 Cases To Date

Data Sources: COVID-19 Data provided by the Bureau of Infectious Disease and Laboratory Sciences; Tables and Figures created by the Office of Population Health. Note: all data are cumulative and current as of 10:00am on the date at the top of the page; \*Excludes unknown values