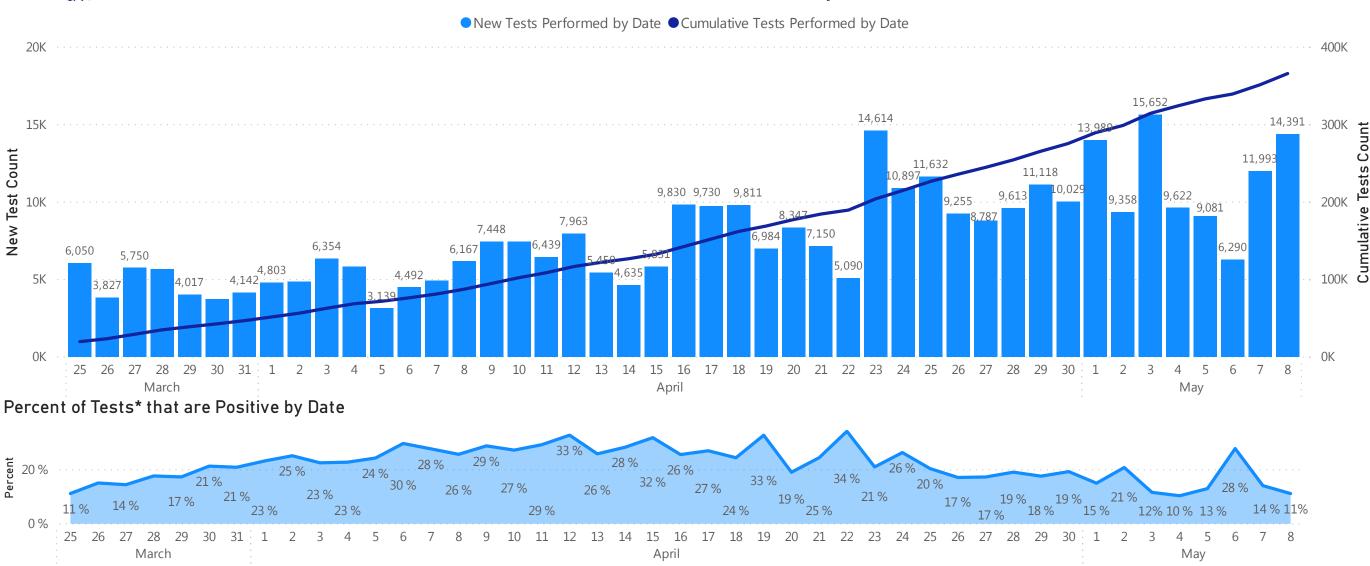

## **Testing by Date**

#### Number of Tests\* Performed by Date

Data Sources: COVID-19 Data provided by the Bureau of Infectious Disease and Laboratory Sciences; Tables and Figures created by the Office of Population Health.

Note: all data are cumulative and current as of 10:00am on the date at the top of the page; \*The on-site mobile testing (nursing homes, assisted living residence, etc.) program launched as a pilot on 3/31, increasing daily capacity throughout the first week of April, and began testing at full facilities on April 9th.