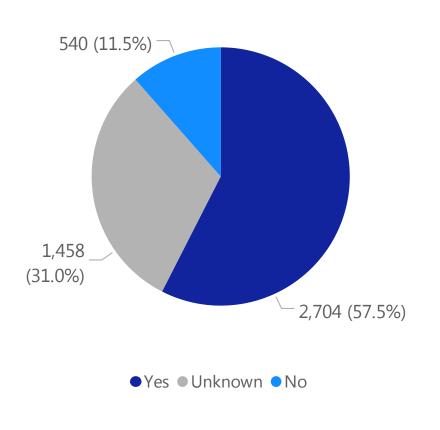

# Deaths by Sex, Previous Hospitalization, & Underlying Conditions

Deaths by Sex+

Deaths with a Previous Hospitalization\*

Deaths\*\* with Underlying Conditions

Data Sources: COVID-19 Data provided by the Bureau of Infectious Disease and Laboratory Sciences and the Registry of Vital Records and Statistics; Demographic data on hospitalized patients collected retrospectively; analysis does not include all hospitalized patients and may not add up to data totals from hospital survey; Tables and Figures created by the Office of Population Health.

Note: all data are cumulative and current as of 10:00am on the date at the top of the page; \*Hospitalized at any point in time, not necessarily the current status; \*\*Only includes data from deaths following completed investigation, figures are updates as additional investigations are completed; + Excludes unknown values