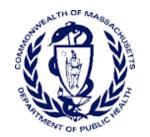

## Daily and Cumulative COVID-19 Hospitalizations

#### Patients Reported as Hospitalized\* with COVID-19 by Date

COVID-19 Cases Currently Hospitalized

3,349

Data Sources: COVID-19 Data provided by the Bureau of Infectious Disease and Laboratory Sciences and MDPH survey of hospitals (hospital survey data are self-reported); Tables and Figures created by the Office of Population Health.

Notes: data are current as of 12:00pm on the date at the top of the page; \*prior to 4/13 only confirmed cases were included in the hospitalization count data (light blue bars); starting 4/13 both confirmed and suspected cases are included (dark blue bars).