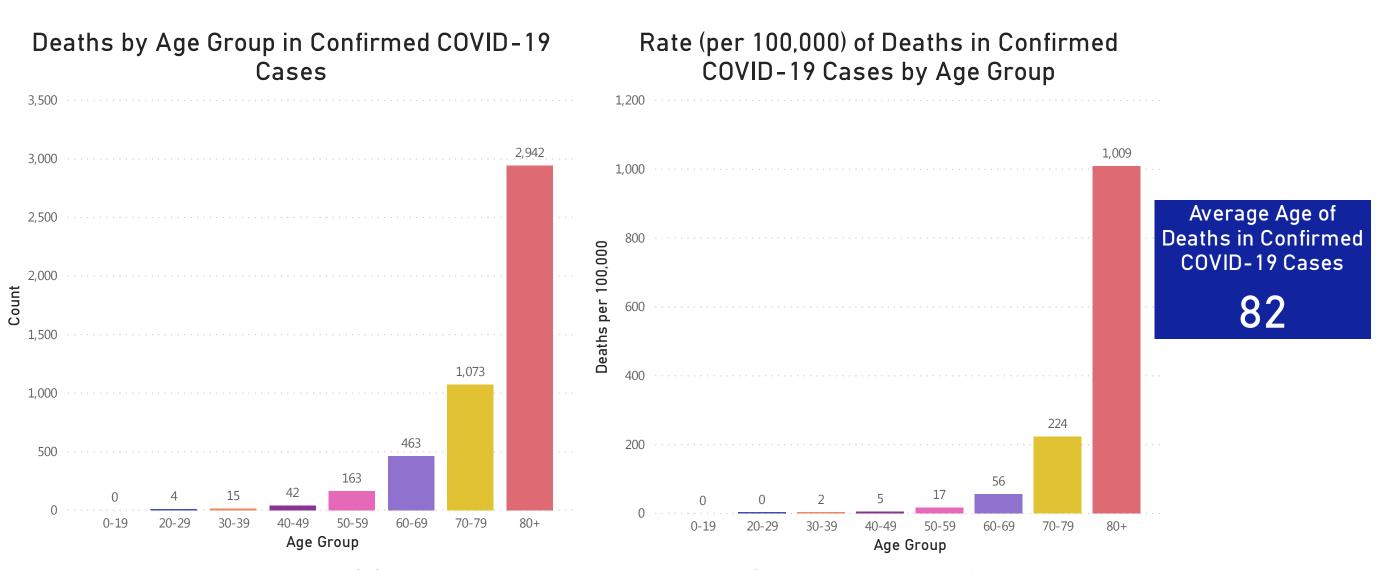

## **Deaths and Death Rate by Age Group**

Data Sources: COVID-19 Data provided by the Bureau of Infectious Disease and Laboratory Sciences and the Registry of Vital Records and Statistics; Population Estimates 2011-2018: Small Area Population Estimates 2011-2020, version 2018; Tables and Figures created by the Office of Population Health. 11

Note: all data are cumulative and current as of 10:00am on the date at the top of the page