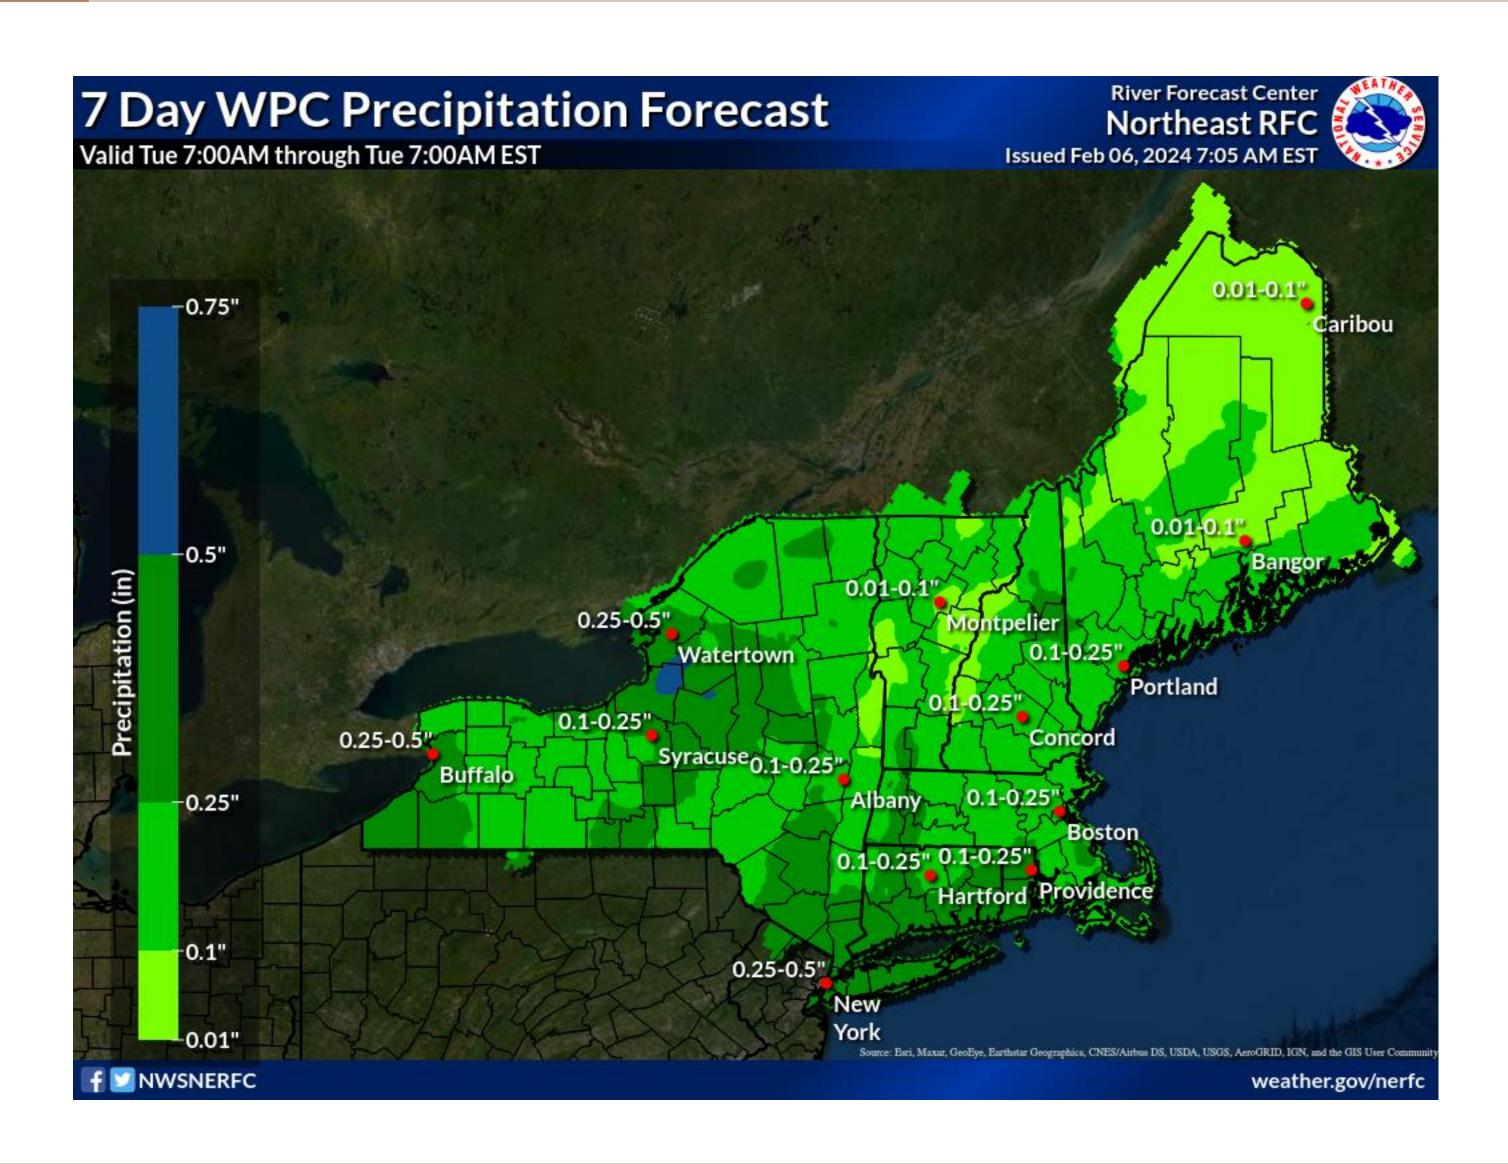

## 7 Day Precipitation Forecast

Valid 02/06 7AM- 02/13 7AM

### Forecast through next Tuesday

- Dry through the weekend
- Possible storm early next week
- 0.1 to 0.25" forecast for The Cape/Islands but confidence is low