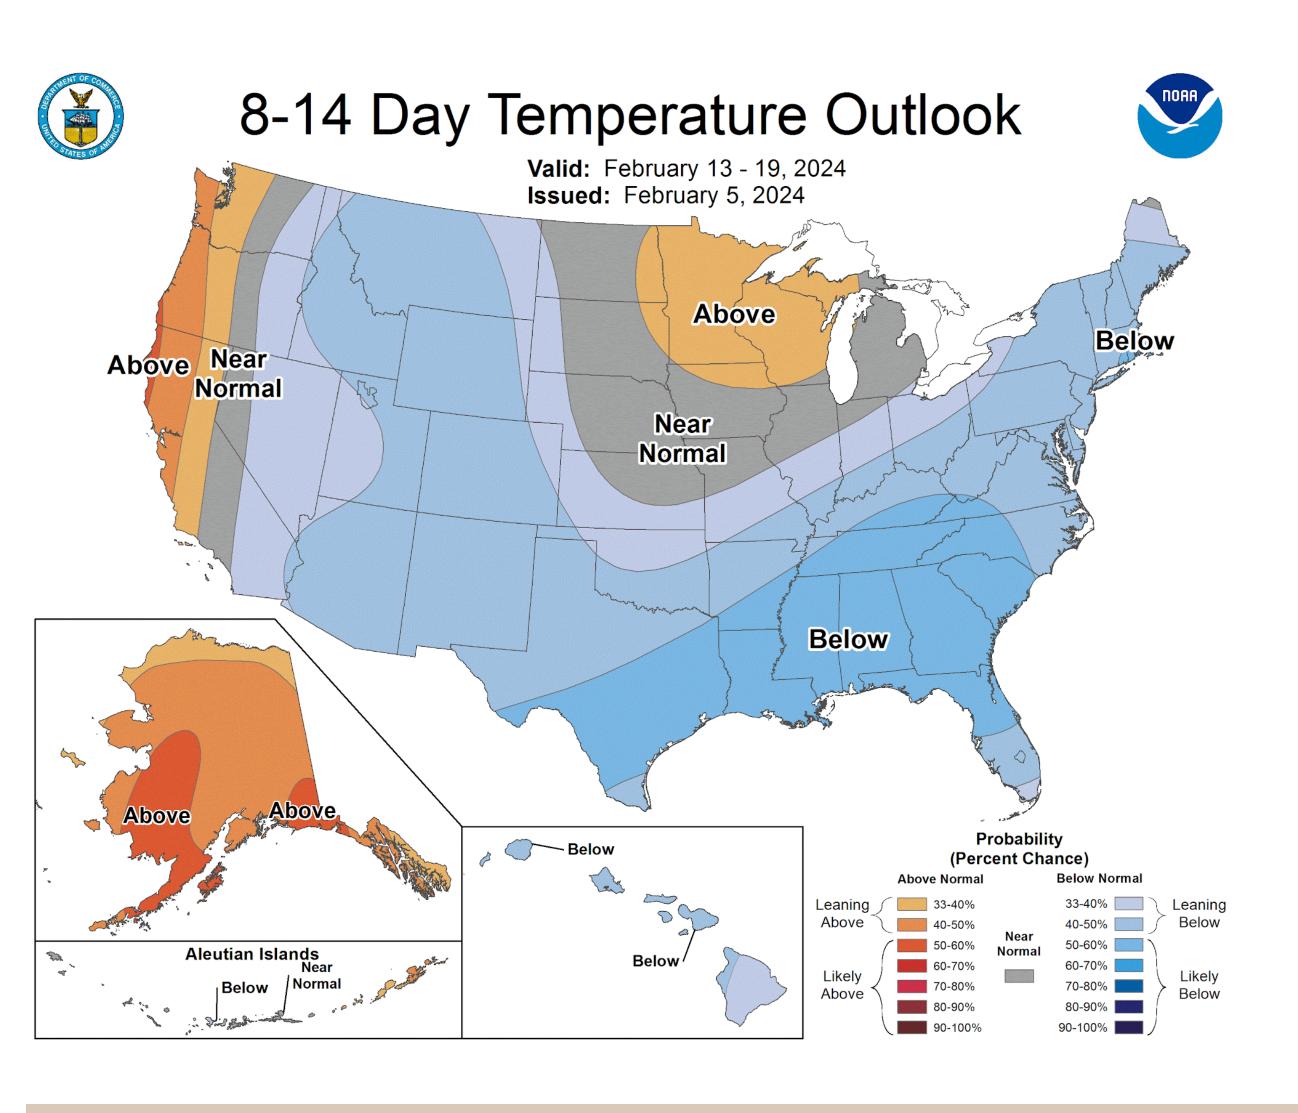

### Boston/Norton MA

WEATHER FORECAST OFFICE

0.01 to 0.1 inches over
 The Cape/Islands



### Nantucket Precip Last 3 Months

EATHER SERVICE

### Boston/Norton MA

WEATHER FORECAST OFFICE

Valid November 1<sup>st</sup> 2023 – February 6<sup>th</sup> 2025

# Normal Precipitation During This Time Frame 11.38 inches

- CoCoRaHS (2.2 E, MA) **9.63**
- CoCoRaHS (5.9 ESE, MA) 11.42
- Nantucket COOP 8.46" (Missing Data after 01/24)
- Nantucket ASOS 7.79"
- 3 Month Departure Likely Closer to 1.5 to 2 inches below normal



## 7 Day Precipitation Forecast

Valid 02/06 7AM- 02/13 7AM





### Forecast through next Tuesday

- Dry through the weekend
- Possible storm early next week
- 0.1 to 0.25" forecast for The Cape/Islands but confidence is low

### CPC 8-14 Day Outlook Valid 02/13-02/19







### CPC Outlook Valid Through 02/17 – 03/01



WEATHER FORECAST OFFICE

Boston/Norton MA



### CPC Outlook for Feb/Mar/Apr



# Boston/Norton MA

WEATHER FORECAST OFFICE