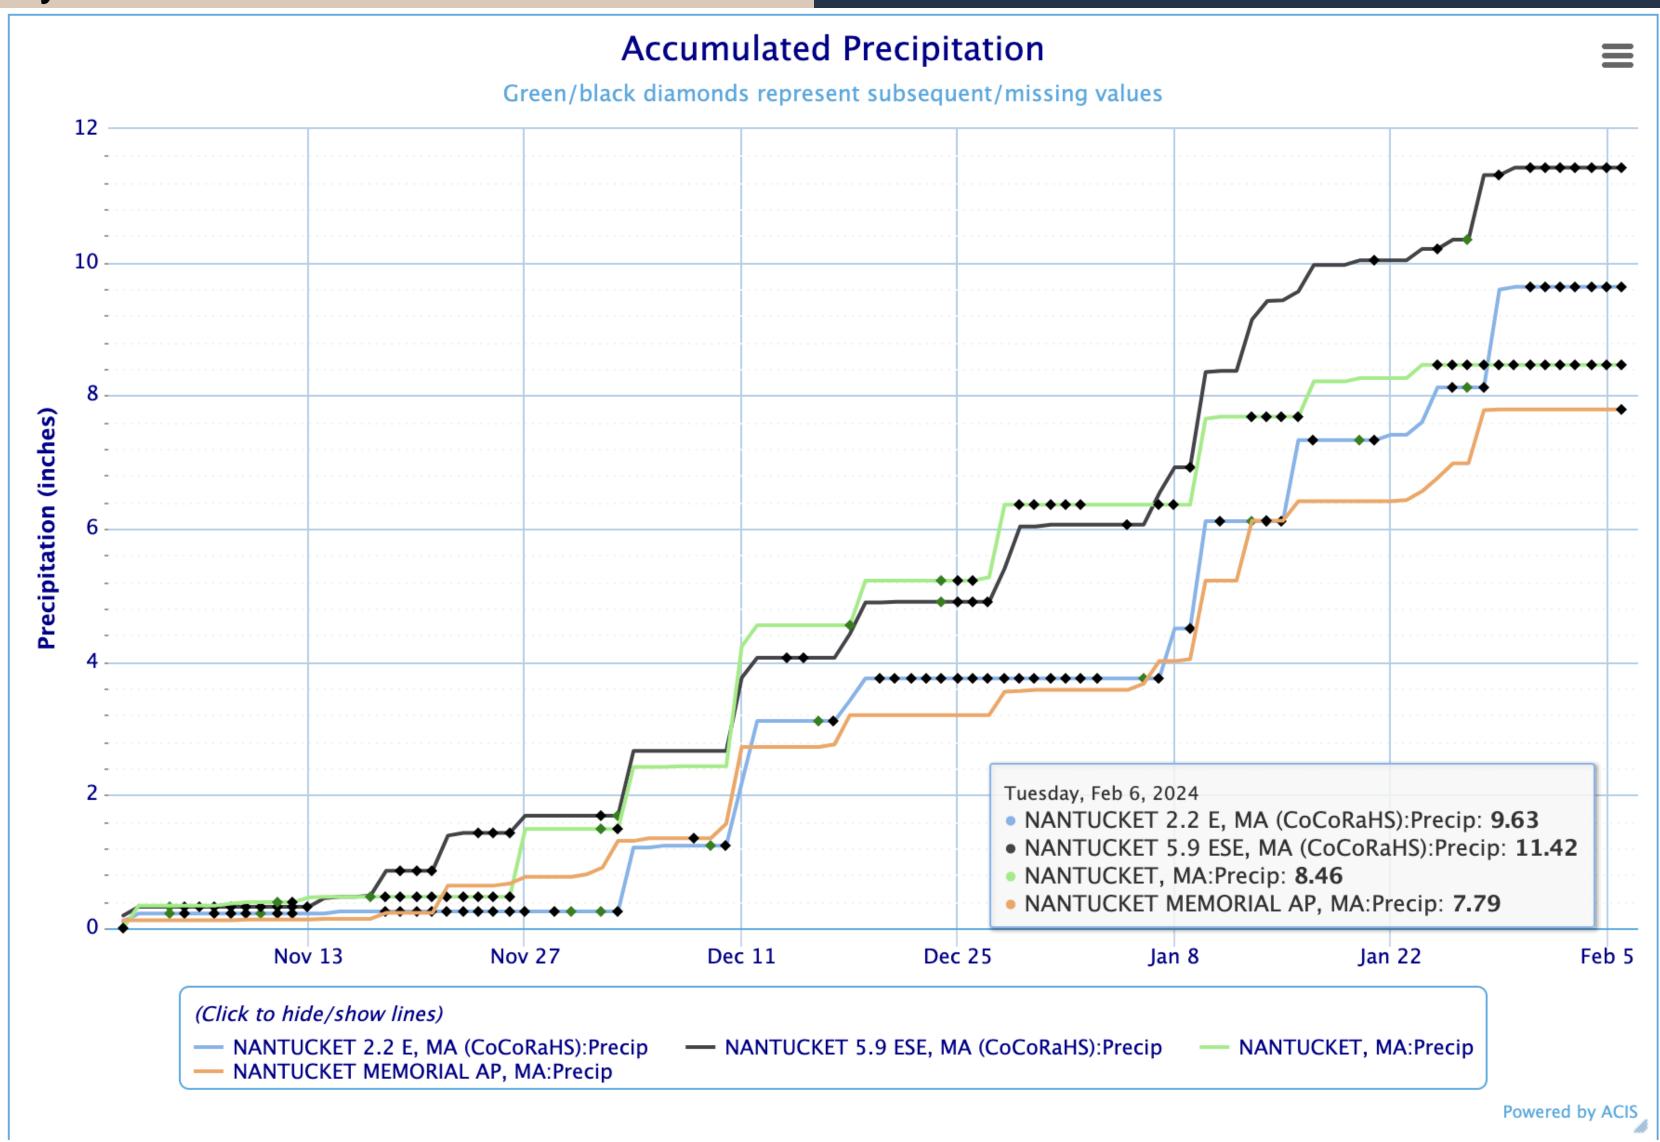

### Nantucket Precip Last 3 Months

EATHER SERVICE

### Boston/Norton MA

WEATHER FORECAST OFFICE

Valid November 1<sup>st</sup> 2023 – February 6<sup>th</sup> 2025

# Normal Precipitation During This Time Frame 11.38 inches

- CoCoRaHS (2.2 E, MA) **9.63**
- CoCoRaHS (5.9 ESE, MA) 11.42
- Nantucket COOP 8.46" (Missing Data after 01/24)
- Nantucket ASOS 7.79"
- 3 Month Departure Likely Closer to 1.5 to 2 inches below normal