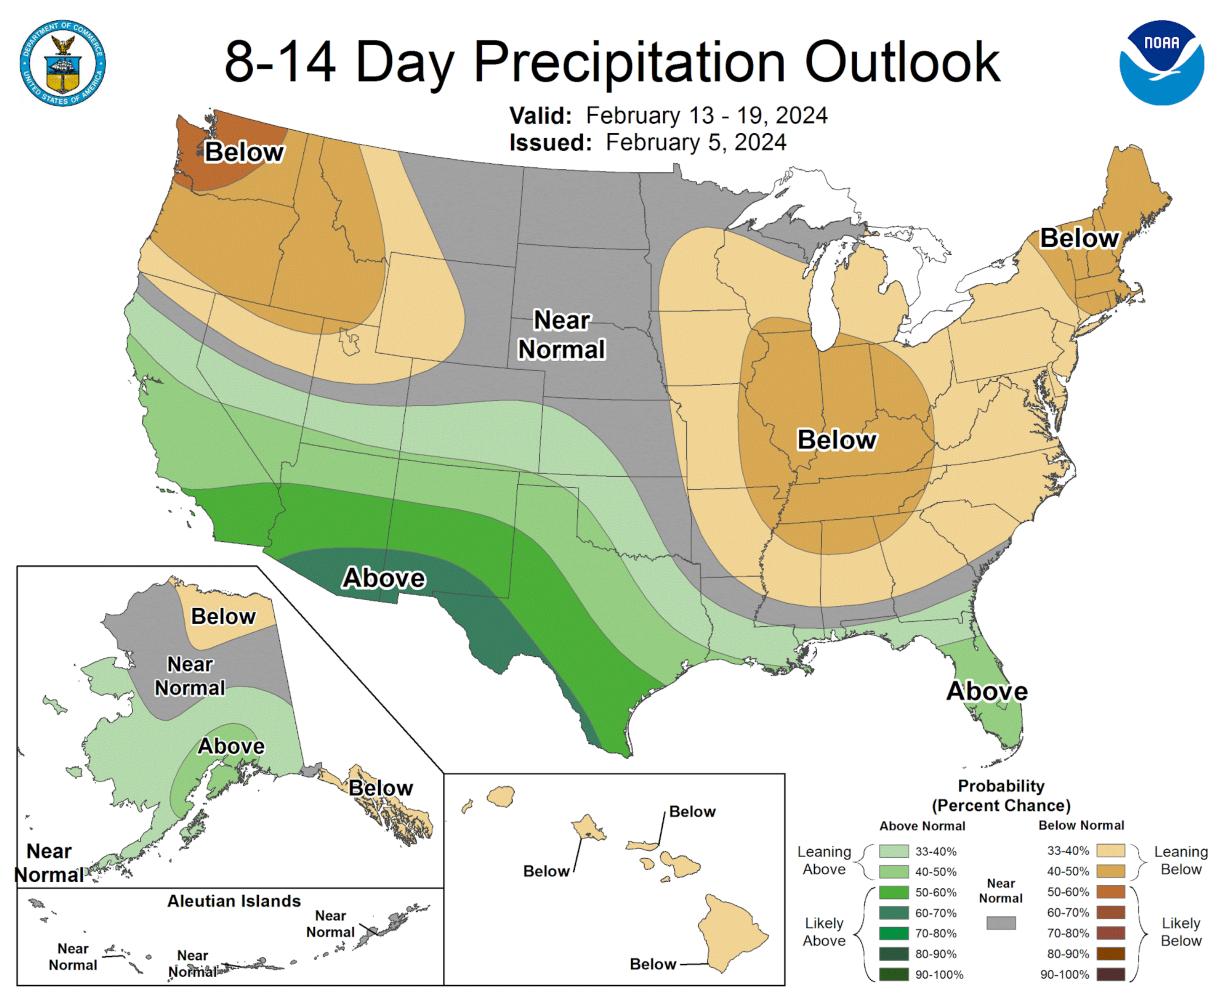

### Boston/Norton MA

WEATHER FORECAST OFFICE

0.01 to 0.1 inches over
 The Cape/Islands



### Nantucket Precip Last 3 Months

EATHER SERVICE

### Boston/Norton MA

WEATHER FORECAST OFFICE

Valid November 1<sup>st</sup> 2023 – February 6<sup>th</sup> 2025

# Normal Precipitation During This Time Frame 11.38 inches

- CoCoRaHS (2.2 E, MA) **9.63**
- CoCoRaHS (5.9 ESE, MA) 11.42
- Nantucket COOP 8.46" (Missing Data after 01/24)
- Nantucket ASOS 7.79"
- 3 Month Departure Likely Closer to 1.5 to 2 inches below normal



## 7 Day Precipitation Forecast

Valid 02/06 7AM- 02/13 7AM





### Forecast through next Tuesday

- Dry through the weekend
- Possible storm early next week
- 0.1 to 0.25" forecast for The Cape/Islands but confidence is low

### CPC 8-14 Day Outlook Valid 02/13-02/19







### CPC Outlook Valid Through 02/17 – 03/01



WEATHER FORECAST OFFICE

Boston/Norton MA



### CPC Outlook for Feb/Mar/Apr



# Boston/Norton MA

WEATHER FORECAST OFFICE