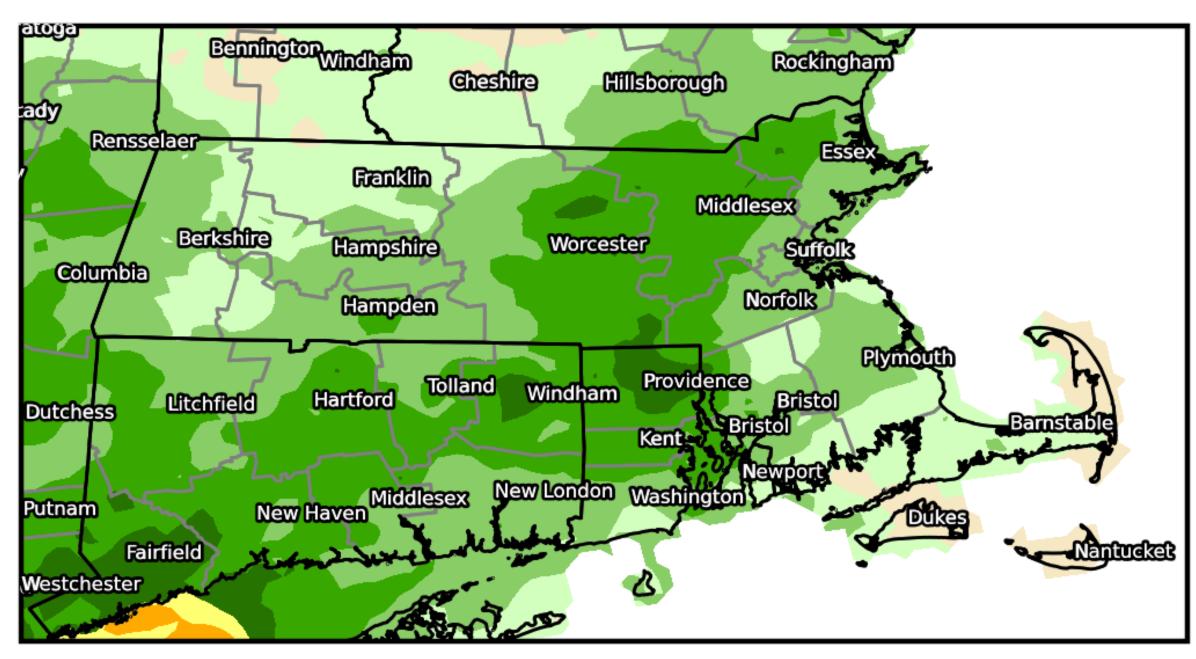

## Observed Rainfall last 7 Days

### Boston/Norton MA

WEATHER FORECAST OFFICE

0.01 to 0.1 inches over
 The Cape/Islands