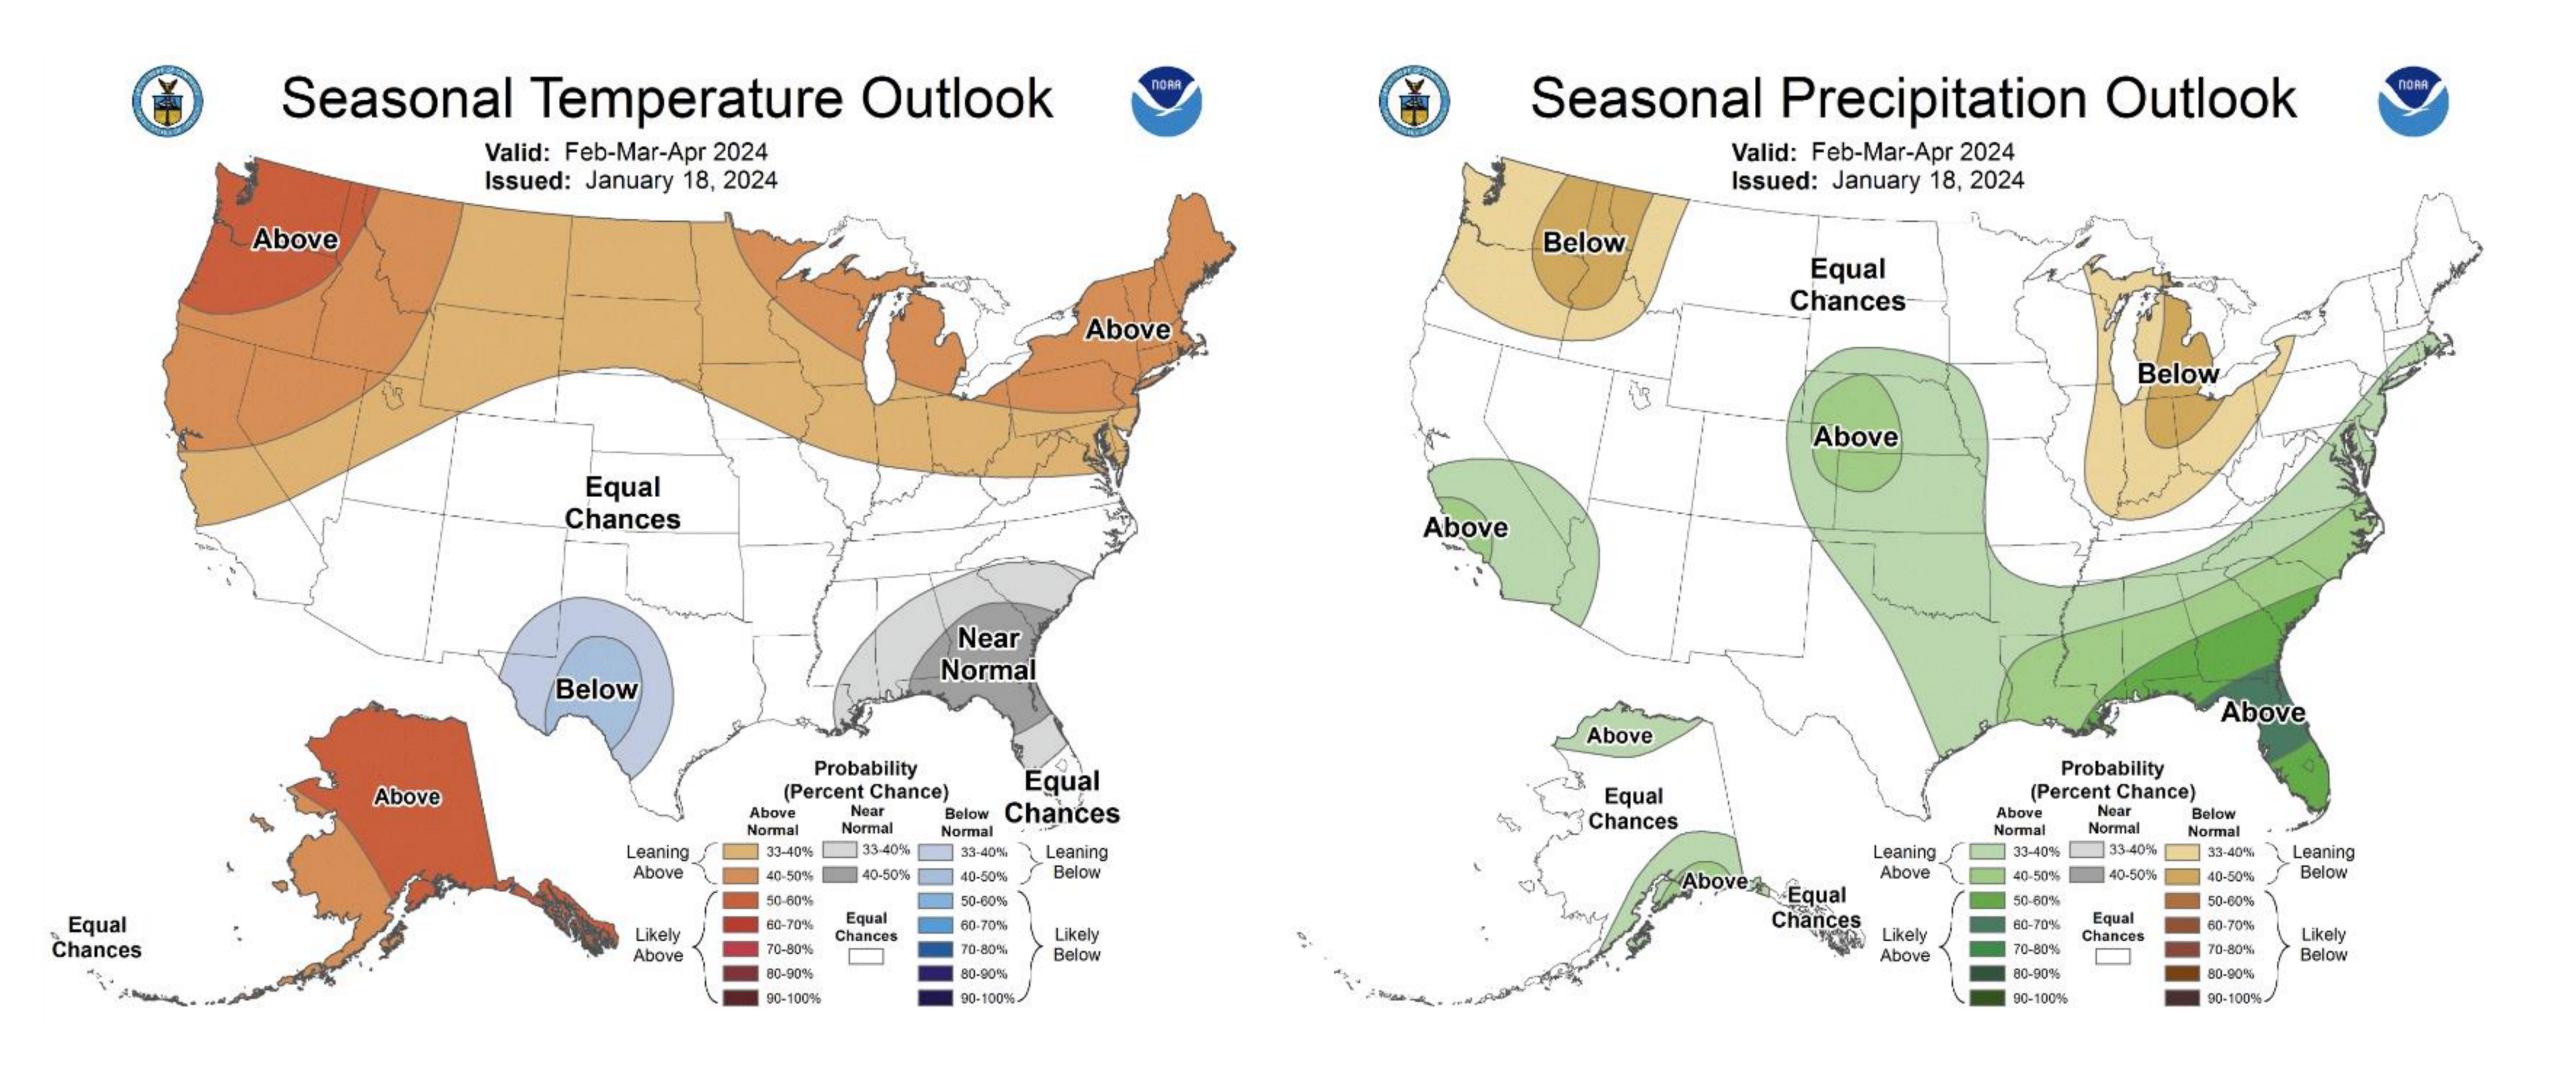

R FORECAST OFFICE

Valid November 1<sup>st</sup> 2023 – February 6<sup>th</sup> 2025

# Normal Precipitation During This Time Frame 11.38 inches

- CoCoRaHS (2.2 E, MA) **9.63**
- CoCoRaHS (5.9 ESE, MA) 11.42
- Nantucket COOP 8.46" (Missing Data after 01/24)
- Nantucket ASOS 7.79"
- 3 Month Departure Likely Closer to 1.5 to 2 inches below normal



## 7 Day Precipitation Forecast

Valid 02/06 7AM- 02/13 7AM





### Forecast through next Tuesday

- Dry through the weekend
- Possible storm early next week
- 0.1 to 0.25" forecast for The Cape/Islands but confidence is low

### CPC 8-14 Day Outlook Valid 02/13-02/19







### CPC Outlook Valid Through 02/17 – 03/01



WEATHER FORECAST OFFICE

Boston/Norton MA



### CPC Outlook for Feb/Mar/Apr



# Boston/Norton MA

WEATHER FORECAST OFFICE