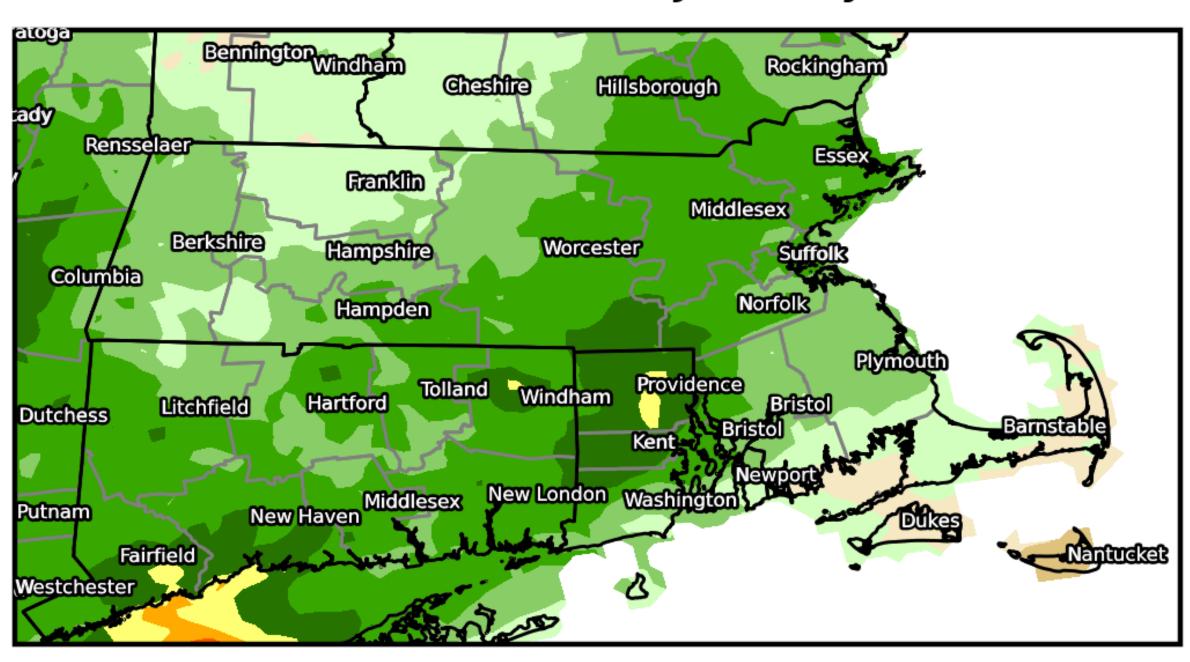

Precipitation Departure from Normal (inches) January 01, 2024 to January 31, 2024