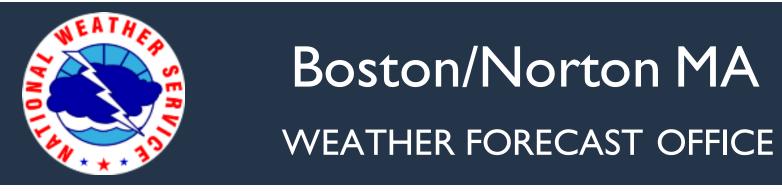

Precipitation Departure from Normal (inches) January 01, 2024 to January 31, 2024