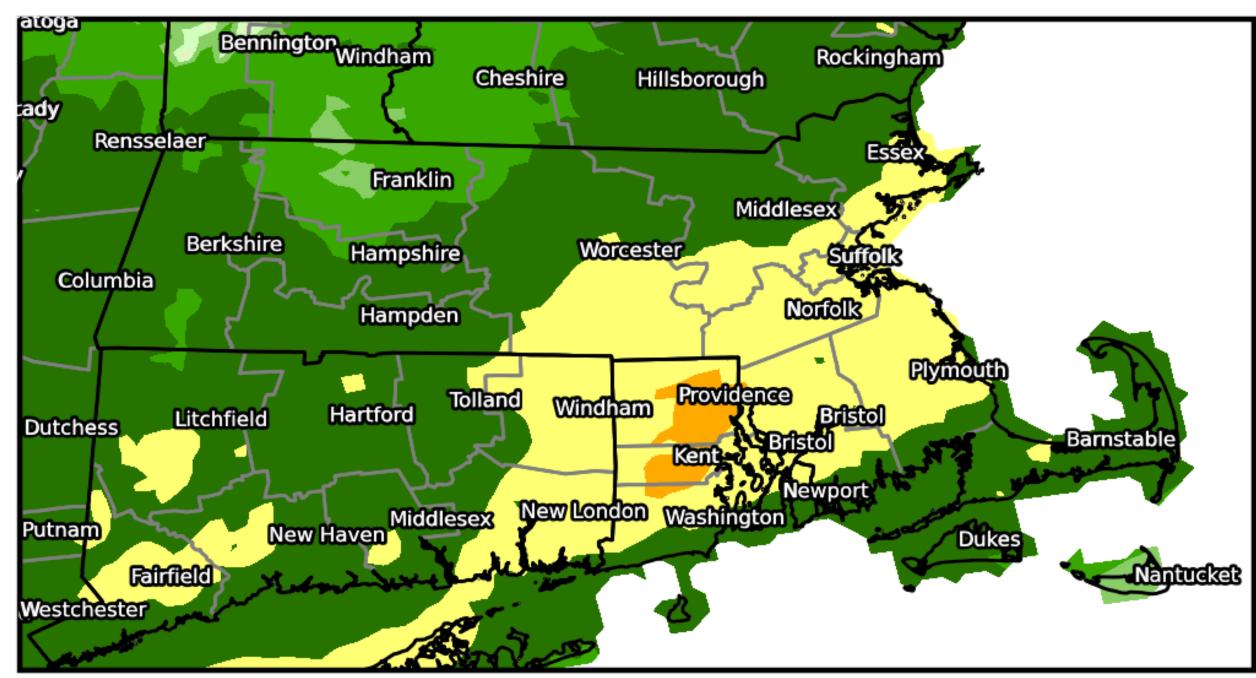

### Last 3 Months

• Islands/Outer Cape 60 to 100% of normal

Precipitation Percent of Normal November 01, 2023 to January 31, 2024

### Last 6 Months

• Islands/Outer Cape 80 to 100 % of normal

Precipitation Percent of Normal August 01, 2023 to January 31, 2024