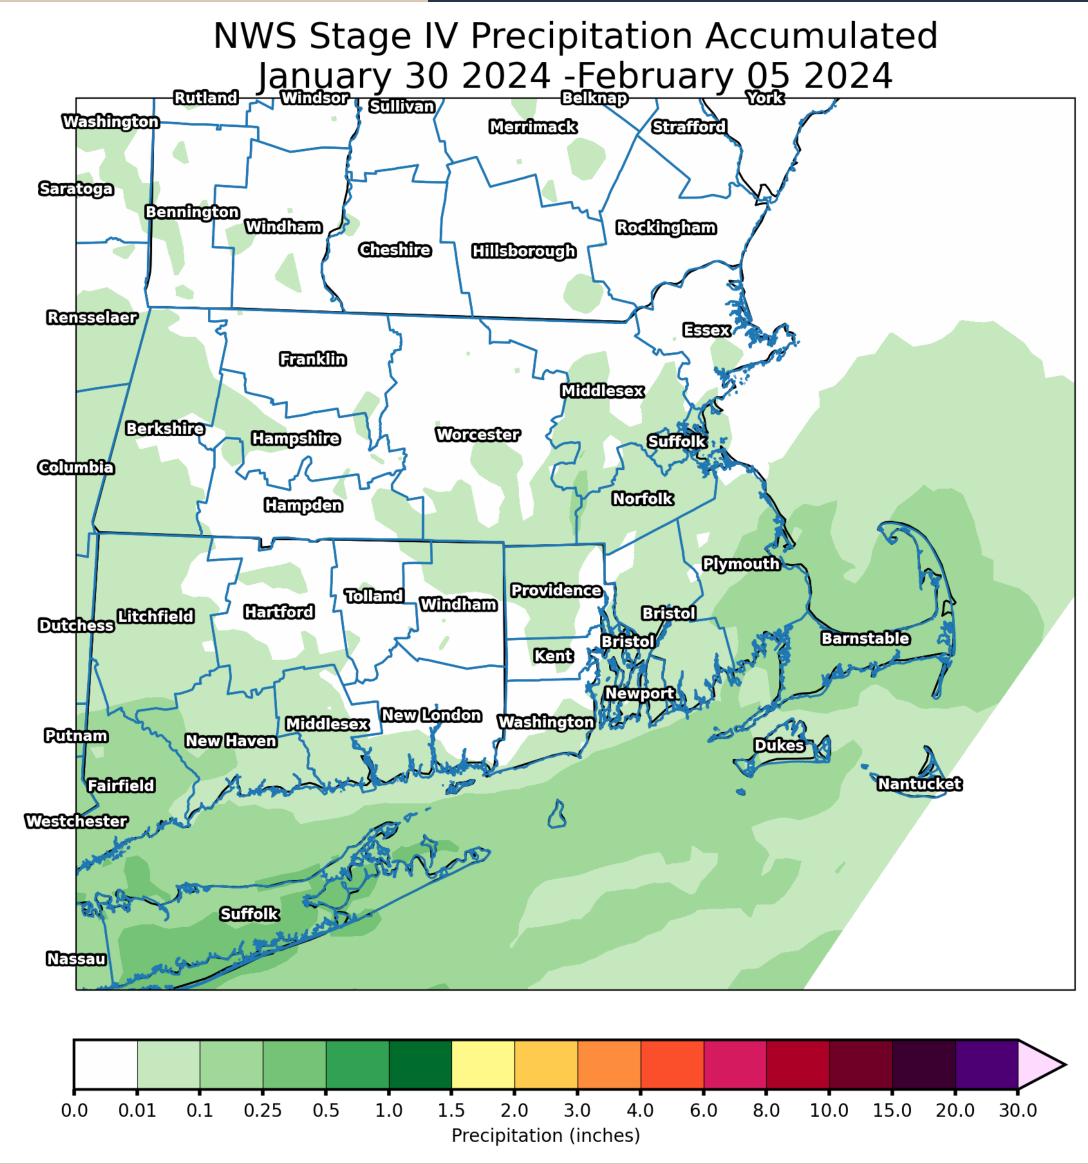

## Observed Rainfall last 7 Days

### Boston/Norton MA

WEATHER FORECAST OFFICE

0.01 to 0.1 inches over
 The Cape/Islands