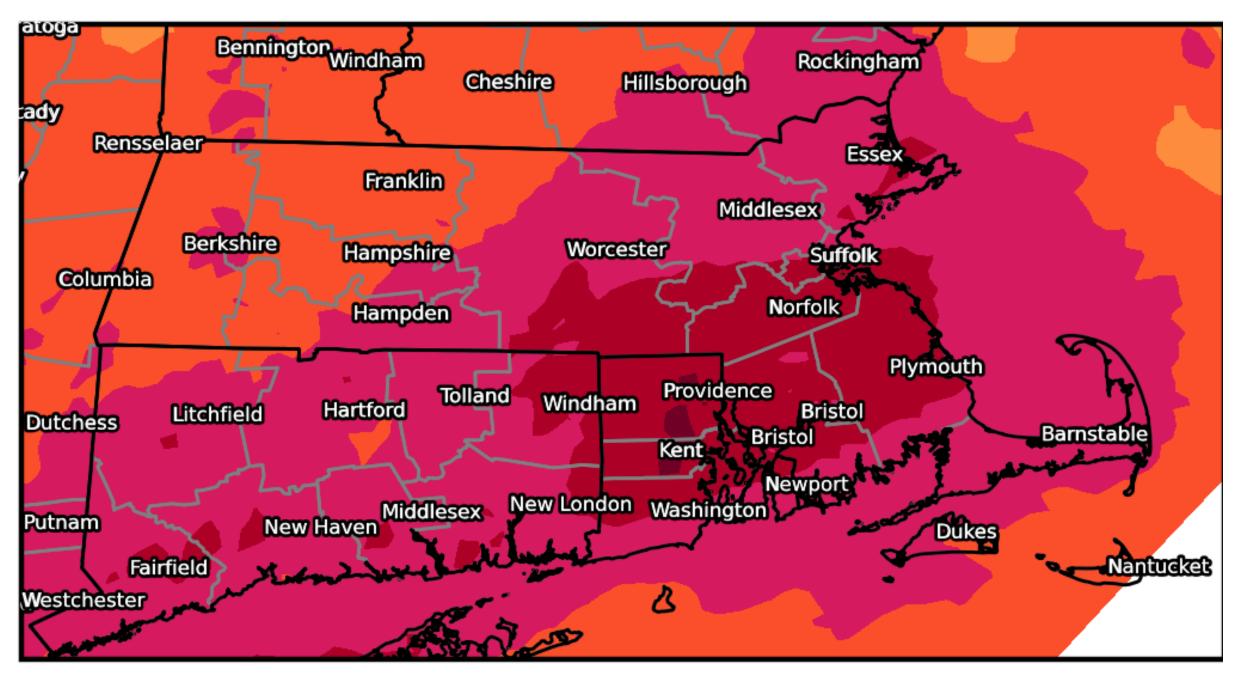

## Observed Rainfall last 7 Days

### Boston/Norton MA

WEATHER FORECAST OFFICE

0.01 to 0.1 inches over
 The Cape/Islands