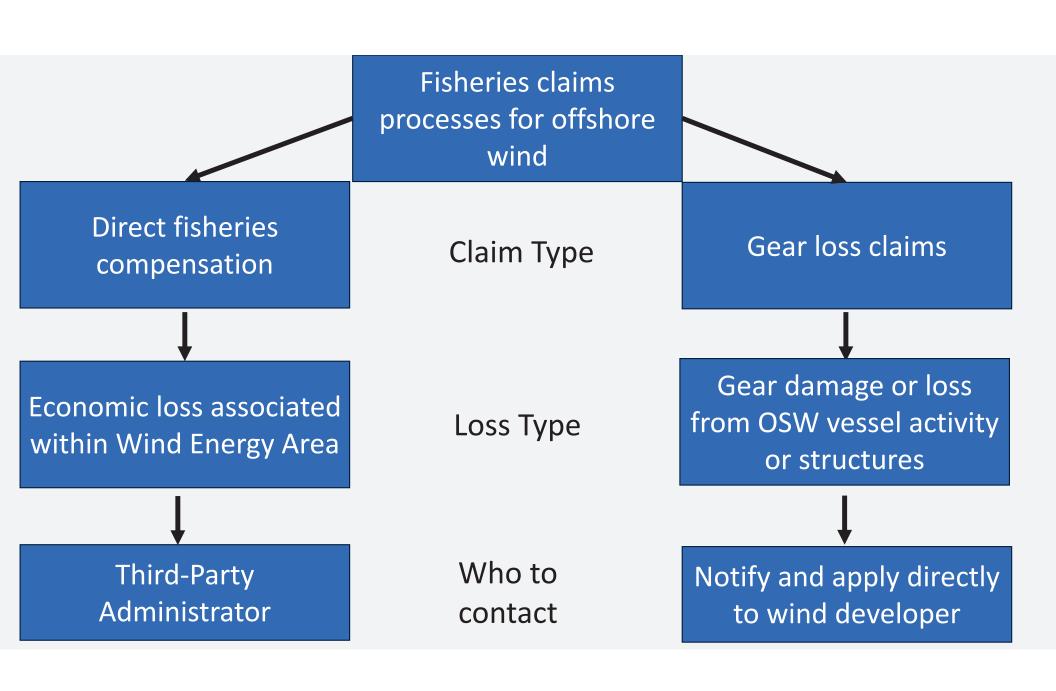

#### Offshore Wind Gear Loss Claims Process

MA Fisheries Working Group Meeting
December 2023

#### Overview of Orsted's gear loss claim process

To have a claim reviewed and processed:

- Notify Orsted within 14 days after the incident Contact Orsted America Corporate Fisheries Liaison: Rodney Avila (<u>rodav@orsted.com</u>)
- 2. Fill out the Gear Claim Application Form and submit the form with required documents to Orsted's Corporate Fisheries Liaison via email

Gear Loss Claim Instructions
Gear Loss Claim Application

3. Submit completed application within 30 days of the incident

#### Orsted gear loss claims review continued

Within 30 days after claim submission a decision will be made in writing

Review process will consist of three reviewers:

A Fisheries Representative from the Applicant's home port

Orsted's Corporate Fisheries Liaison

A representative of Orsted Americas

A majority is needed among the reviewers to approve the claim

If claim approved, Applicant will be notified and will have a check issued within 5 business days of the expiration of the Notice of Appeal period

#### Information required for gear loss claim

Vessel
Registration/USGC
documentation

Vessel home port, size, type

Gear type

Claim Amount

Statement of damage or loss

- Witness names and address
- Location and date of incident
  - Reasoning why loss or damage
- If mobile gear (provide vessel speed, direction, activities before, during, and after incident)