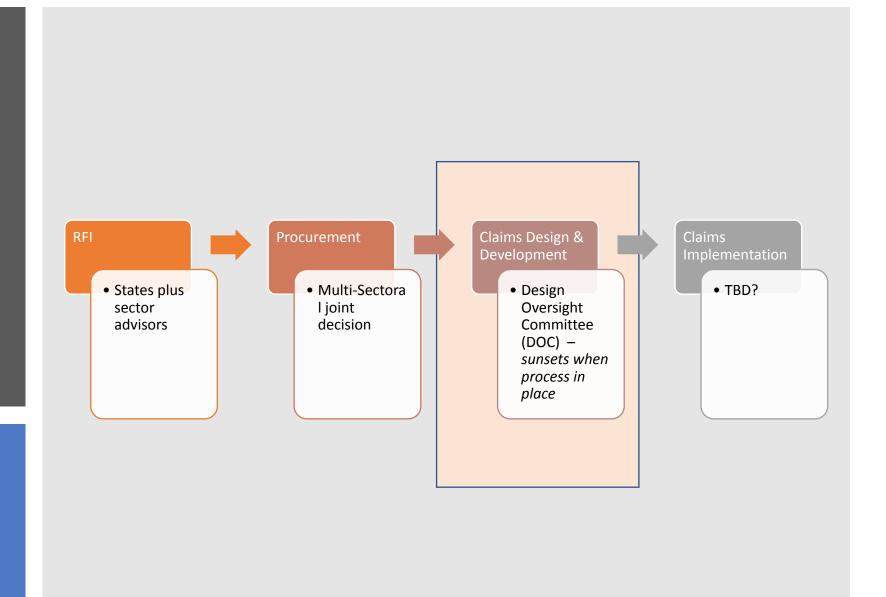

### FUND ADMINISTRATOR SCOPING

## Compensatory Mitigation & Role of Fund Administration



## Potential Key Qualities of an Administrator

- Strong fiduciary control
- Legitimate in the eyes of stakeholders such as government agencies, the fishing industry, and OSW developers
- Free of bias and rigorous conflict of interest policies
- Demonstrated competency and efficiency in managing funds
- Sustainable for the foreseeable future
- Demonstrate timeliness and maximization of funds paid out
- Minimizes administrative costs and burdens
- Prevents waste, fraud, and abuse
- Holds extensive fishery industry experience, knowledge, and understanding
- Effective collaboration with stakeholders

#### Potential Fund Administrator Tasks



## RFA DESIGN & DEVELOPMENT

## Design & Development Phase



# From the Bottom-up D&D Approach

Broad engagement of Fisheries (species/gear type, etc.) similar to the bottom up Fisheries Management Council process

Ad hoc workshops, interviews, & meetings as needed

DOC



| Entity                                | Role                                                                                                                                                                                                                                    | Possible Actors                                                    |
|---------------------------------------|-------------------------------------------------------------------------------------------------------------------------------------------------------------------------------------------------------