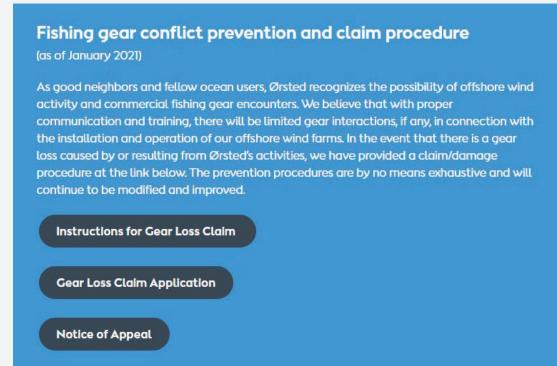

#### Overview of Orsted's gear loss claim process

To have a claim reviewed and processed:

- Notify Orsted within 14 days after the incident Contact Orsted America Corporate Fisheries Liaison: Rodney Avila (<u>rodav@orsted.com</u>)
- 2. Fill out the Gear Claim Application Form and submit the form with required documents to Orsted's Corporate Fisheries Liaison via email

Gear Loss Claim Instructions
Gear Loss Claim Application

3. Submit completed application within 30 days of the incident