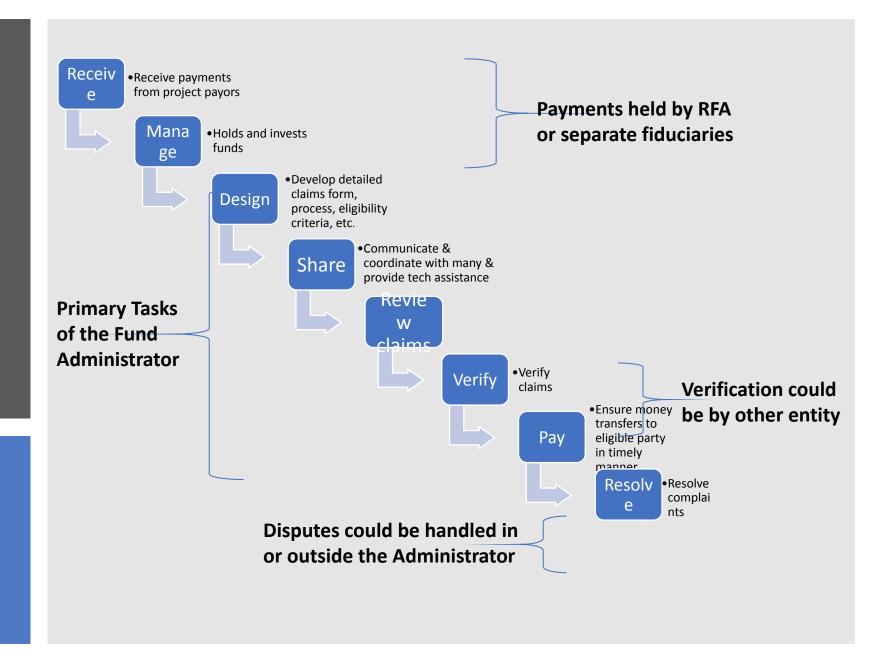

OSW projects regardless of the port of departure or return.

### FUND ADMINISTRATOR SCOPING

## Compensatory Mitigation & Role of Fund Administration



## Potential Key Qualities of an Administrator

- Strong fiduciary control
- Legitimate in the eyes of stakeholders such as government agencies, the fishing industry, and OSW developers
- Free of bias and rigorous conflict of interest policies
- Demonstrated competency and efficiency in managing funds
- Sustainable for the foreseeable future
- Demonstrate timeliness and maximization of funds paid out
- Minimizes administrative costs and burdens
- Prevents waste, fraud, and abuse
- Holds extensive fishery industry experience, knowledge, and understanding
- Effective collaboration with stakeholders

#### Potential Fund Administrator Tasks



## RFA DESIGN & DEVELOPMENT

## Design & Development Phase



# From the Bottom-up D&D Approach

Broad engagement of Fisheries (species/gear type, etc.) similar to the bottom up Fisheries Management Council process

Ad hoc workshops, interviews, & meetings as needed

DOC



| Entity                                | Role                                                                                                                                                                                                                                    | Possible Actors                                                    |
|---------------------------------------|-----------------------------------------------------------------------------------------------------------------------------------------