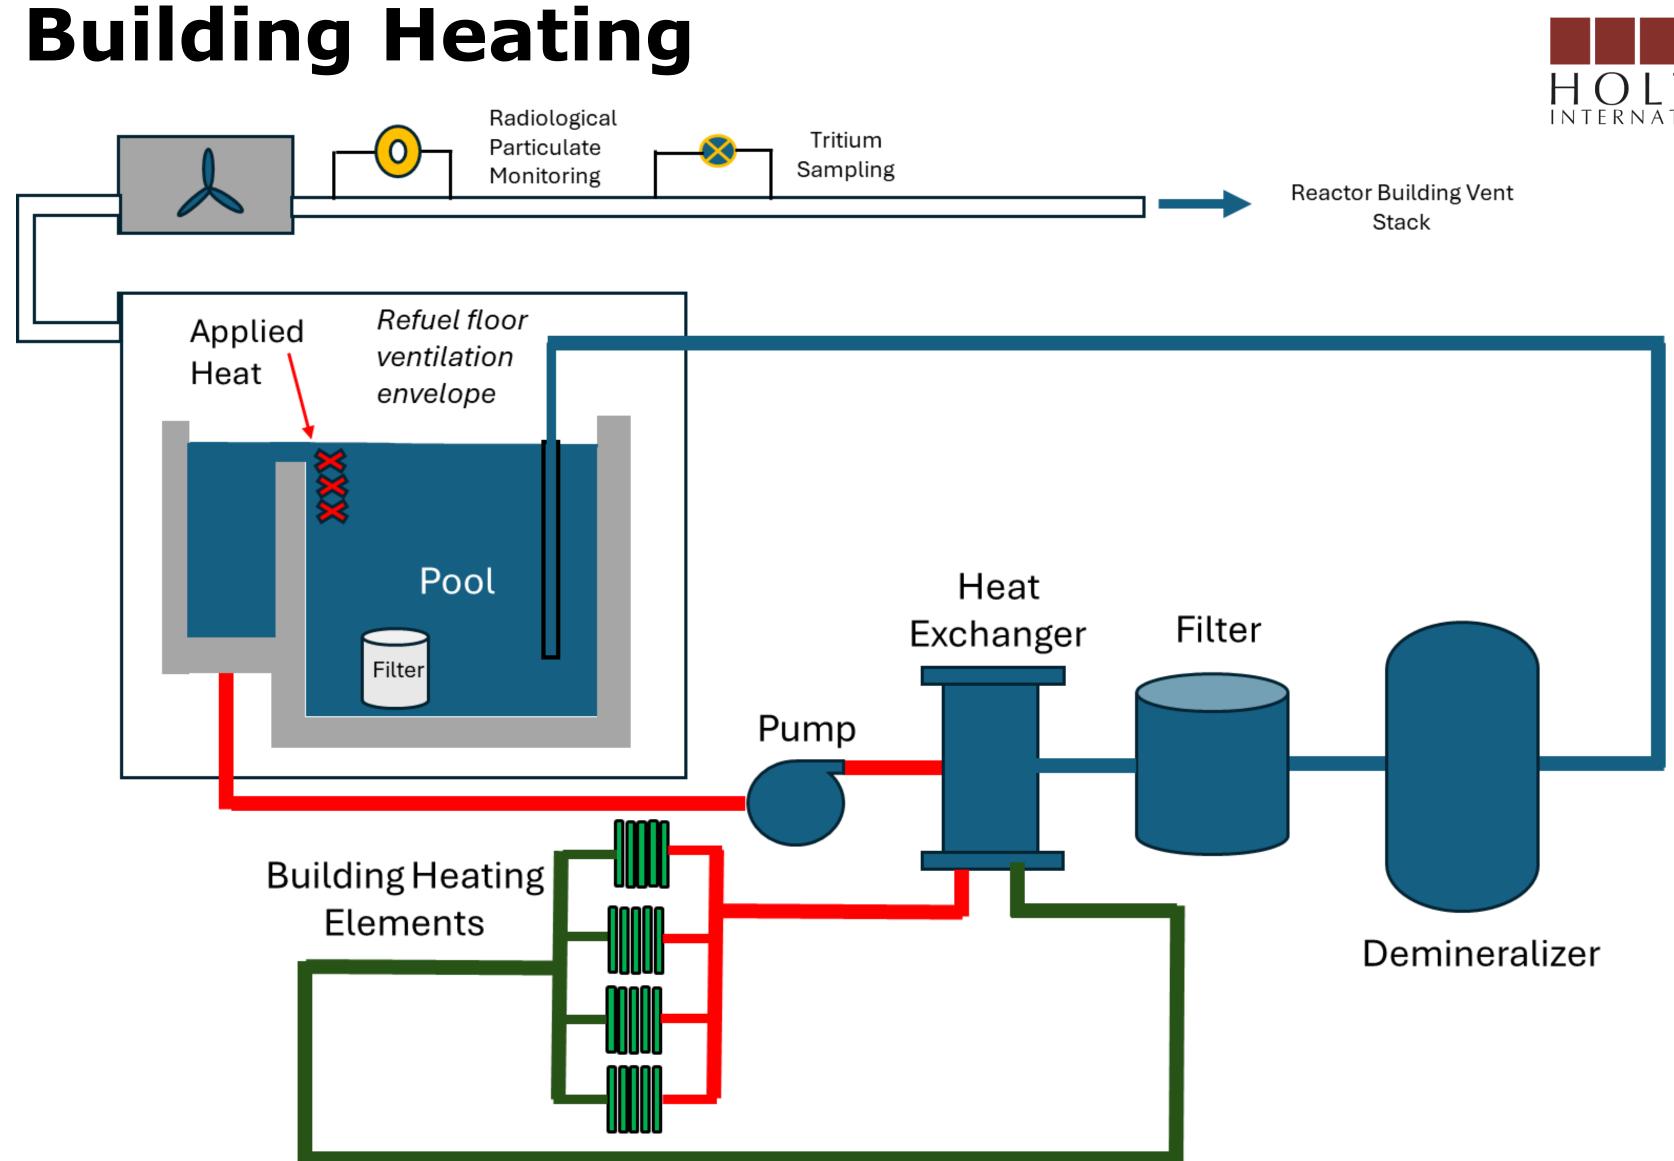

\* Includes a small quantity of waste shipped during the last operating cycle

Simplified drawing for discussion purposes only