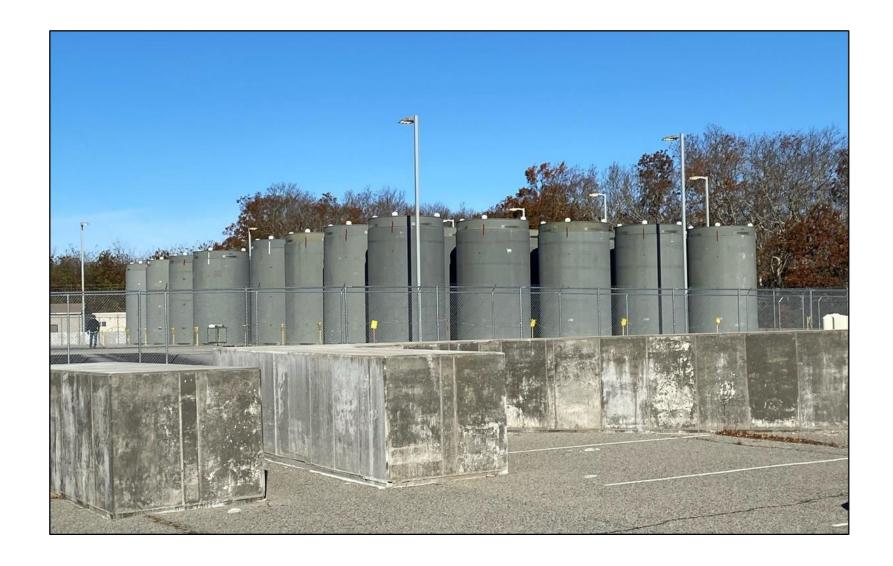

## **Pilgrim NDCAP Update**





January 29, 2024

### www.holtec.com



### Pilgrim Decommissioning – Waterfall Chart



www.holtec.com | Page 2

|       | PARTIAL SITE FUEL FINAL SITE<br>RELEASE 12/31/2062 06/32/06/3<br>09/24/2035 |               |               |                       |              |           |         |      |
|-------|-----------------------------------------------------------------------------|---------------|---------------|-----------------------|--------------|-----------|---------|------|
| 0     | 2031                                                                        | 2032          | 2033          | 2034                  | 2035         | 20        | 36 TO 2 | 063  |
| ASDND | JEMAM JJA SOND                                                              | IFWAND JASOND | JEMAN JJASOND |