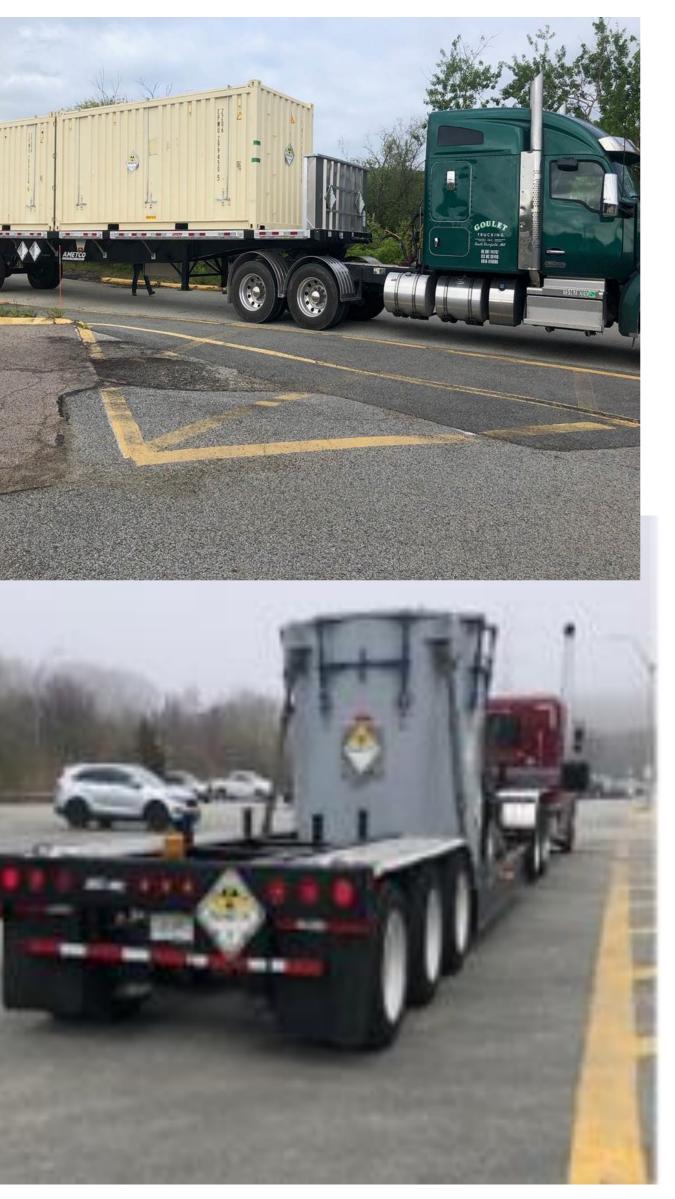

# Site Source Term Reduction

Rounded values for radioactive materials shipped for disposal

| Calendar Year    | Volume<br>(CF) | Activity<br>(Ci) |
|------------------|----------------|------------------|
| 2019 <b>*</b>    | 11,300         | 225              |
| 2020             | 8,410          | 7                |
| 2021             | 58,000         | 933              |
| 2022             | 87,100         | 383              |
| 2023             | 71,159         | 329              |
|                  |                |                  |
| 2019-2023 Totals | 235,969        | 1,877            |