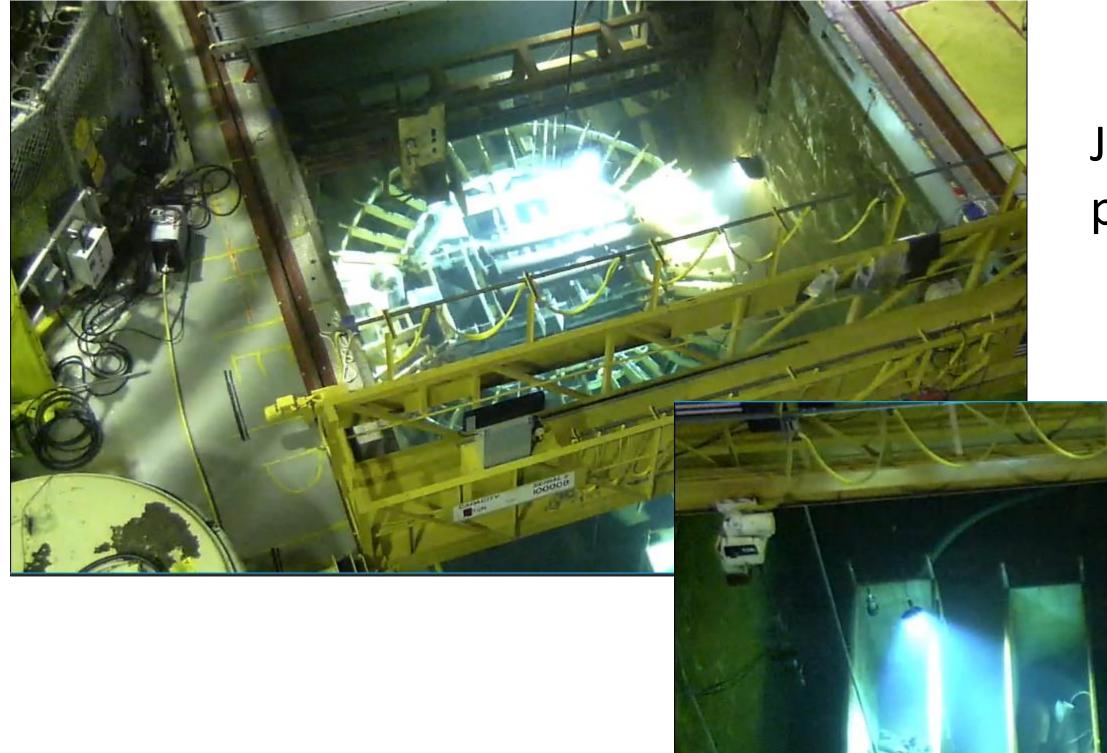

## **Reactor Internal Segmentation**

### Jet Pumps (20) removal and packaging in progress

## Reactor Internal Segmentation (cont.) HOLTEC

Recently installed additional advanced filtration system for Reactor Cavity and Dryer / Separator Pit. All major onsite storage volumes have dedicated high capacity / high efficiency filtration systems