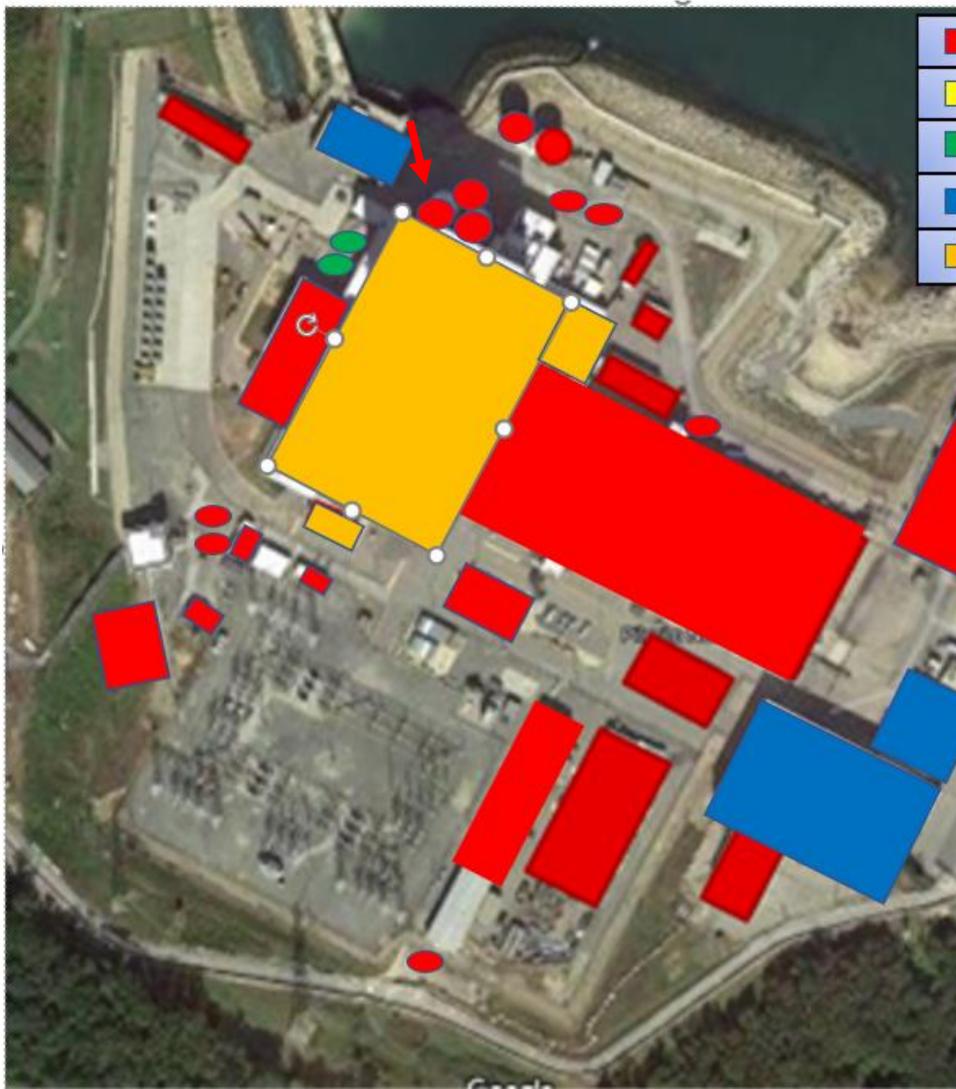

## **Demolition Status**

www.holtec.com | Page 5

| Removed            |  |  |  |  |  |  |
|--------------------|--|--|--|--|--|--|
| Active Demolition  |  |  |  |  |  |  |
| Scheduled for demo |  |  |  |  |  |  |
| To Remain          |  |  |  |  |  |  |
| Process Buildings  |  |  |  |  |  |  |
|                    |  |  |  |  |  |  |