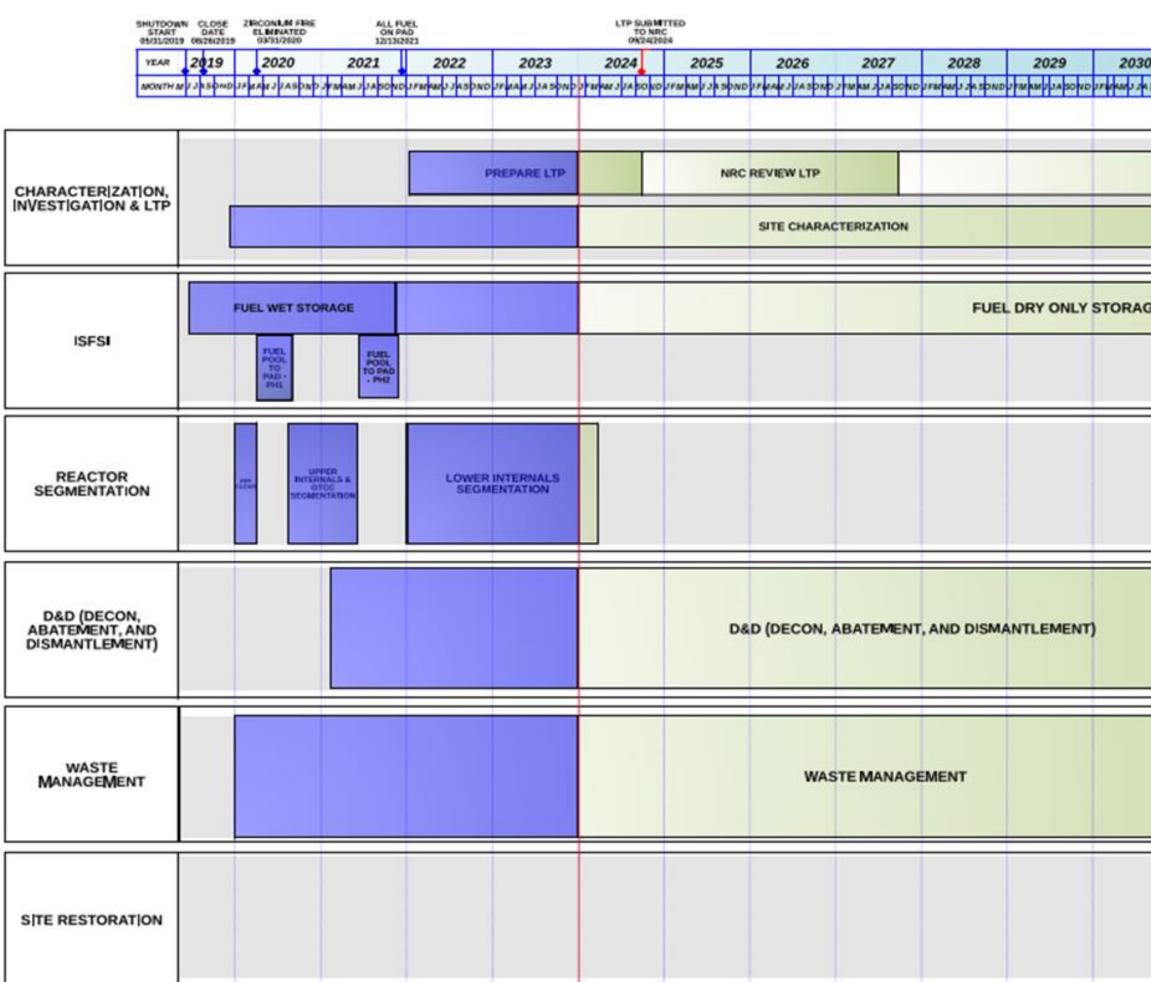

### Pilgrim Decommissioning – Waterfall Chart

www.holtec.com | Page 2

|       | PARTIAL SITE FUEL FINAL SITE<br>RELEASE 12/31/2062 06/32/06/3<br>09/24/2035 |               |               |                       |              |           |         |      |
|-------|-----------------------------------------------------------------------------|---------------|---------------|-----------------------|--------------|-----------|---------|------|
| 0     | 2031                                                                        | 2032          | 2033          | 2034                  | 2035         | 20        | 36 TO 2 | 063  |
| ASDND | JEMAM JJA SOND                                                              | IFWAND JASOND | JEMAN JJASOND | FRAM J JA SOND        | JFMAMJJASOND | 2008-2005 | 2002    | 2962 |
|       |                                                                             |               | 1. 2. 2 · A & | lear Landshould Lands |              |           |         |      |
| _     |                                                                             |               |               |                       |              |           |         | -    |
|       |                                                                             |               |               |                       | FSS          |           |         |      |
|       | FSS REPORT                                                                  |               |               |                       | REVIEW       |           |         |      |
|       |                                                                             |               |               |                       |              |           |         |      |
|       |                                                                             |               |               |                       |              |           |         |      |
|       |                                                                             |               |               | 5                     |              |           |         |      |
|       |                                                                             | -             |               |                       |              |           |         |      |
| GE    |                                                                             |               |               |                       |              |           |         |      |
|       |                                                                             |               |               | -                     | -            |           |         |      |
|       |                                                                             |               |               |                       |              |           |         |      |
|       |                                                                             |               |               |                       |              |           |         |      |
| _     |                                                                             |               |               | _                     |              | _         | _       | -    |
|       |                                                                             |               |               |                       |              |           |         |      |
|       |                                                                             | VESSEL AND    |               |                       |              |           |         |      |
|       |                                                                             | HARDWARE      |               |                       |              |           |         |      |
|       |                                                                             |               |               |                       |              |           |         |      |
|       |                                                                             |               |               |                       |              |           |         |      |
| _     | _                                                                           |               |               |                       |              | _         | _       |      |
|       |                                                                             |               |               |                       |              |           |         |      |
|       |                                                                             |               |               |                       |              |           |         |      |
|       |                                                                             |               |               |                       |              |           |         |      |
|       |                                                                             |               |               |                       |              |           |         |      |
|       |                                                                             |               |               |                       |              |           |         |      |
|       |                                                                             |               |               |                       |              |           |         |      |
|       |                                                                             |               |               |                       |              |           |         |      |
|       |                                                                             |               |               |                       |              |           |         |      |
|       |                                                                             |               |               |                       |              |           |         |      |
|       |                                                                             |               |               |                       |              |           |         |      |
| _     |                                                                             |               |               |                       |              | _         |         |      |
|       |                                                                             |               |               |                       |              |           |         |      |
|       |                                                                             |               |               |                       |              |           |         |      |
|       |                                                                             |               |               | EARTHWO               | SK MENDANATA |           |         |      |
|       |                                                                             |               |               |                       |              |           |         |      |
|       |                                                                             |               |               |                       |              |           |         |      |