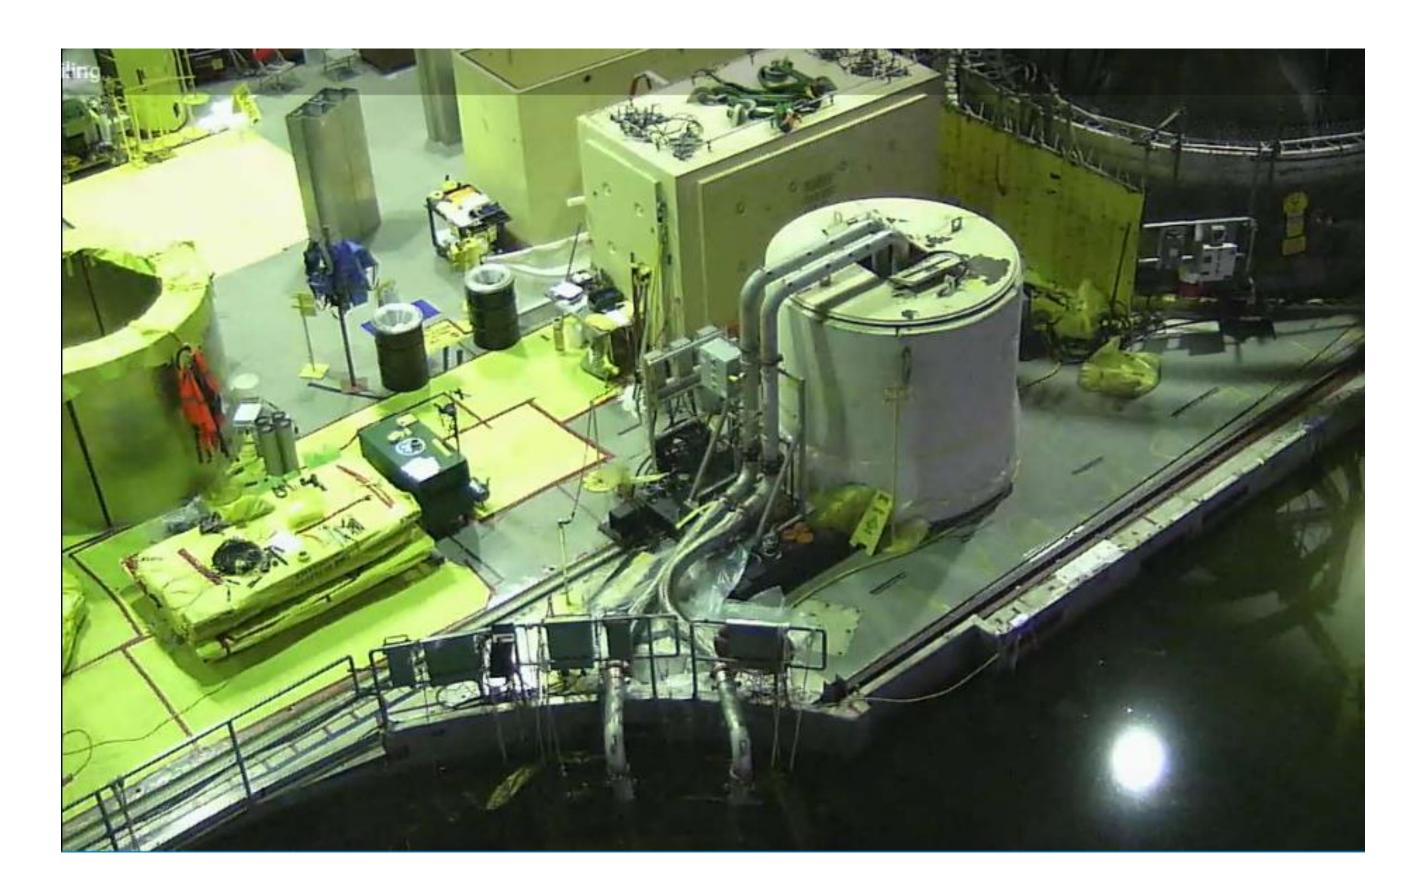

## Reactor Internal Segmentation (cont.) HOLTEC

Recently installed additional advanced filtration system for Reactor Cavity and Dryer / Separator Pit. All major onsite storage volumes have dedicated high capacity / high efficiency filtration systems