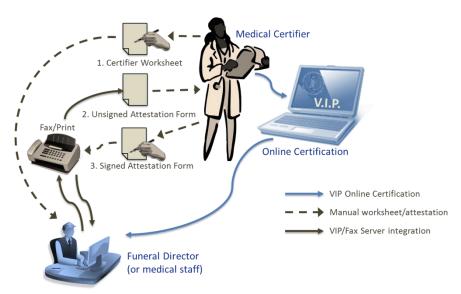

- **Complete a Death Certificate Certifier Worksheet** or similar approved form. The worksheet is available in a form-fillable PDF, or you may print very neatly for data entry.
- **Deliver the worksheet** to your medical staff (if they are online) or to the funeral home. (Your own facility/practice workflow may vary).
- Receive the **Death Certificate Attestation** form. You may receive this by fax or it may be printed and delivered depending on your facility or practice workflow. If a funeral director is doing the data entry, you are more likely to receive this by fax.
- **Review** the Attestation form.
  - If the information on the Attestation form was correctly entered, sign and date the Attestation form.
  - If the information on the Attestation form was incorrectly entered, mark the large checkbox on the form, write changes on the form, and do not sign.
- Fax the signed (or corrected) Attestation form to 617-887-8739. The fax is received by an automated document imaging system that attaches an image of the form to the electronic record. The image may only be viewed by authorized EDRS users. (In some facilities and practices, the medical staff will fax the form for you.)

#### **About EDRS**

The Electronic Death Registration System (EDRS) is a module of the larger Vitals Information Partnership (VIP) system that is hosted in the Commonwealth's secure Virtual Gateway environment. The EDRS replaces the paper process for death certificates. Medical certifiers that do not have a VIP EDRS account will need to use the manual death certificate attestation process. It is highly recommended that "frequent" certifiers use the EDRS system online. The attestation process involves multiple steps, while online certifiers can usually complete a record in just a few minutes.