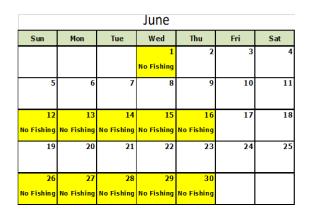

## 2022 Horseshoe Crab Lunar Spawning Closure Dates

To promote the conservation of horseshoe crabs, the commercial horseshoe crab fishery is subject to five-day lunar spawning closures during the springtime. These closures occur for five-day periods coinciding with each new and full moon occurring between April 16 and June 30. Closure periods begin at 12:00AM (midnight) two days prior to each new or full moon and end at 11:59PM two-days after each new or full moon. The exact closure for 2022 are captured in calendar below. A full text copy of the regulations relevant to horseshoe crabs is available at <u>322</u> <u>CMR 6.34</u>.

|            | April      |     |     |            |            |            |            |            | May        |            |     |     |            |  |  |
|------------|------------|-----|-----|------------|------------|------------|------------|------------|------------|------------|-----|-----|------------|--|--|
| Sun        | Mon        | Tue | Wed | Thu        | Fri        | Sat        | Sun        | Mon        | Tue        | Wed        | Thu | Fri | Sat        |  |  |
|            |            |     |     |            | 1          | 2          | 1          | 2          | 3          | 4          | 5   | 6   | 7          |  |  |
|            |            |     |     |            |            |            | No Fishing | No Fishing |            |            |     |     |            |  |  |
| 3          | 4          | 5   | 6   | 7          | 8          | 9          | 8          | 9          | 10         | 11         | 12  | 13  | 14         |  |  |
|            |            |     |     |            |            |            |            |            |            |            |     |     | No Fishing |  |  |
| 10         | 11         | 12  | 13  | 14         | 15         | 16         | 15         | 16         | 17         | 18         | 19  | 20  | 21         |  |  |
|            |            |     |     | No Fishing |     |     |            |  |  |
| 17         | 18         | 19  | 20  | 21         | 22         | 23         | 22         | 23         | 24         | 25         | 26  | 27  | 28         |  |  |
| No Fishing | No Fishing |     |     |            |            |            |            |            |            |            |     |     | No Fishing |  |  |
| 24         | 25         | 26  | 27  | 28         | 29         | 30         | 29         |            |            |            |     |     |            |  |  |
|            |            |     |     | No Fishing |            |     |     |            |  |  |