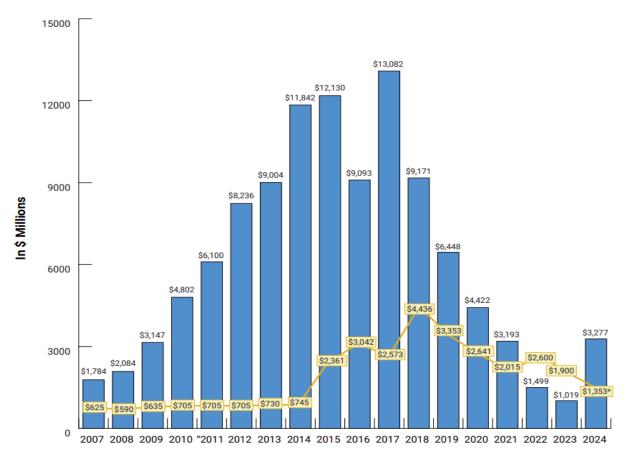

# CRIME VICTIMS FUND (CVF) UPDATE

FY 2007 - FY 2024 Crime Victims Fund End of Year Balance (\$ millions)
(as of 8/31/24)