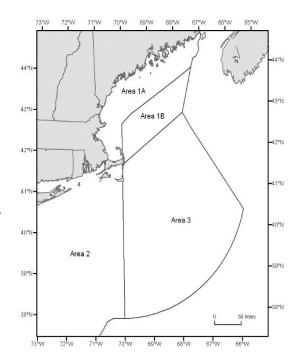

## Closure of 2022 Atlantic Sea Herring Fishery in Area 1A

The directed Atlantic sea herring fishery in Management Area 1A is projected to have harvested its 2022 quota allocation as of today, November 7, 2022. Accordingly, effective at 1800 hours (6PM) tonight, the directed fishery Atlantic sea herring fishery in Management Area 1A will close through end of the calendar year (Closure Notice). Unless explicitly authorized, the possession, retention, landing, and sale of Atlantic sea herring taken from Area 1A is prohibited.

Under the incidental catch and small-scale fishery allowance, vessels may retain and land up to 2,000 pounds of Atlantic sea herring during any trip or calendar day, whichever period is longer. Accordingly, dealers acting as primary buyers of Atlantic sea herring may purchase or receive up to 2,000 pounds of Atlantic sea herring harvested from Management Area 1A by vessels fishing under this allowance. Lastly, vessels may transit Management Area 1A in possession of Atlantic sea herring, provided the herring were lawfully caught outside of the area and all gear is stowed.