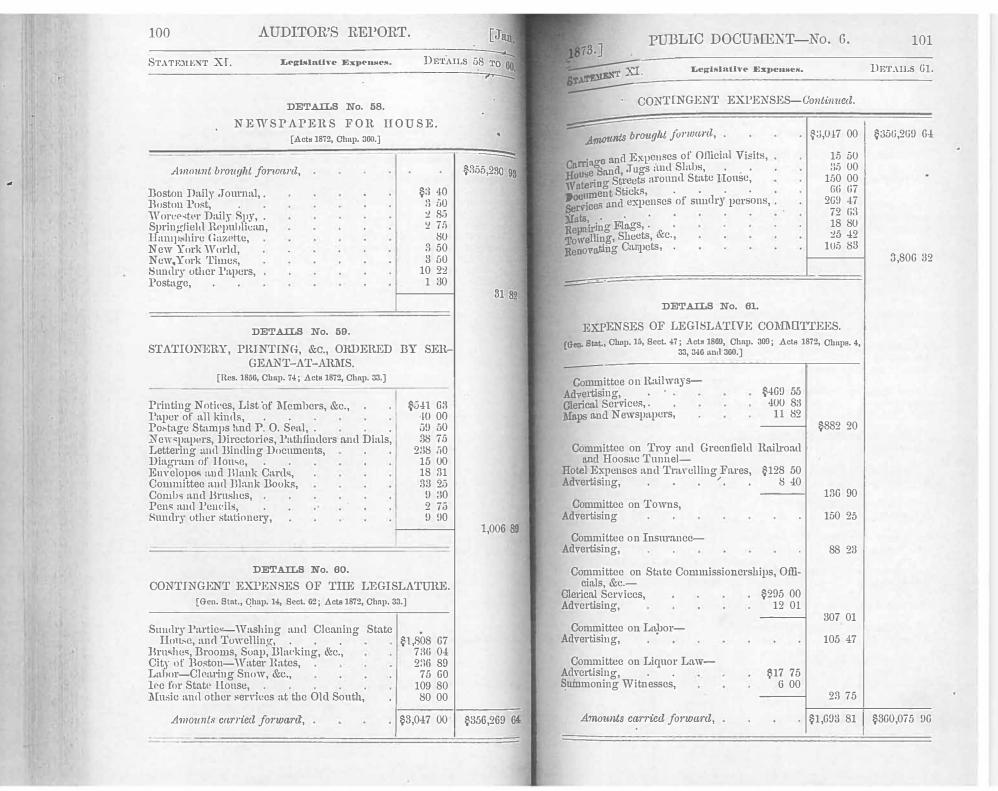

#### RECEIPTS AND PAYMENTS.

|          | Receipts on account of Ordinary Rev-                                                                                                                              | G 100 C                                                          |     |
|----------|-------------------------------------------------------------------------------------------------------------------------------------------------------------------|------------------------------------------------------------------|-----|
|          | enue, Temporary Loans, &c. :-                                                                                                                                     | - 1 A A A A A A A A A A A A A A A A A A                          | -   |
| Detail   | Cash January 1, 1872, as per last Re-                                                                                                                             |                                                                  |     |
| -        | port,<br>State Tax, 1872,<br>State Tax, 1871, balance,                                                                                                            | \$565,789 39                                                     |     |
| 1        | State Tax, 1872,                                                                                                                                                  | 1,983,680 00                                                     |     |
| 1        | State Tax, 1871, balance,                                                                                                                                         | 28,725 00                                                        |     |
| 22       | Corporation Tax, 1872,<br>Corporation Tax, 1871,<br>Savings Bank Tax, 1872,                                                                                       | 1,503,645 02                                                     | 1   |
| 2        | Corporation Tax, 1871,                                                                                                                                            | 16,023 63                                                        |     |
| 3        | Savings Bank Tax, 1872,                                                                                                                                           | •1,311,736 25                                                    |     |
| 3        | Savings Bank Tax, 1871,                                                                                                                                           | 17,973 64                                                        |     |
| +        | Mass. Hospital Life Ins. Co. Tax,                                                                                                                                 | 86,104 01                                                        |     |
| 5        | Annual Insurance Tax, .<br>Semi-Annual Insurance Tax,                                                                                                             | 79,285 00                                                        |     |
| 6        | Semi-Annual Insurance Tax,                                                                                                                                        | 23,352 29                                                        |     |
| 7        | Life Insurance Companies Tax,<br>Coal and Mining Companies Tax,<br>Gas Light Companies Tax,                                                                       | 19,716 32                                                        |     |
| 8        | Coal and Mining Companies Tax,                                                                                                                                    | 4,631 50                                                         | 1.2 |
| 9        | Gas Light Companies Tax,                                                                                                                                          | 3,022 03                                                         |     |
| 10       | Gas Light Companies Tax,                                                                                                                                          | 142,070 79                                                       |     |
| 10       | National Bank Stock Lax, 1871,                                                                                                                                    | 18,420 58                                                        |     |
| 11       | Insurance Licenses,<br>Interest on Sundry Taxes,                                                                                                                  | 19,385 41                                                        |     |
| 12       | Interest on Sundry Taxes,                                                                                                                                         | 57.2 88                                                          |     |
| 13       | Per Cent. on State Tax,                                                                                                                                           | $   \begin{array}{r}     277 & 02 \\     71 & 00   \end{array} $ |     |
| 14       | Fees from Courts of Insolvency, .                                                                                                                                 | 71 00                                                            |     |
| 15       | Fees from Supreme Judicial Court                                                                                                                                  |                                                                  |     |
|          | for Commonwealth,                                                                                                                                                 | 514 90                                                           |     |
| 16       | Allen Lassengers,                                                                                                                                                 | 8 664 00                                                         |     |
| 17       | Alien Estates,                                                                                                                                                    | 240 61                                                           |     |
| 18       | Board of State Charities, .                                                                                                                                       | 8,608 28                                                         |     |
| 19       | Alien Estates,<br>Board of State Charities,<br>Income from State Prison,                                                                                          | 128,719 72                                                       |     |
| 20       | Income from State Reform School,                                                                                                                                  | 15,630 26                                                        |     |
| 21       | Income from Nautical School, .                                                                                                                                    | 3,774 25                                                         |     |
| 22       | Sale of School Ship, "Geo. M. Bar-                                                                                                                                | 0,112 =0                                                         |     |
|          | nard."                                                                                                                                                            | 12,753 73                                                        |     |
| 23       | Income from Industrial School,                                                                                                                                    | 3,279 57                                                         |     |
| 24       |                                                                                                                                                                   |                                                                  | 1   |
| 25       | State Police.                                                                                                                                                     | 9,905 94                                                         |     |
| 26       | Corporation Fees.                                                                                                                                                 | 10,222 15                                                        |     |
| 27       | Acome from State Almshouses,<br>State Police,<br>Corporation Fees,<br>Secretary's Fees,<br>Commissions,<br>Hawkers' and Peddlers' Licenses,<br>Railroad Companies | 133 83                                                           |     |
| 28       | Commissions.                                                                                                                                                      | 6,905 00                                                         |     |
| 29       | Hawkers' and Peddlers' Licenses                                                                                                                                   | 14,292 00                                                        |     |
| 30       | Railroad Companies                                                                                                                                                | 1,820 00                                                         |     |
| 31       | D 1 1 0                                                                                                                                                           | 1,820 00<br>12,014 23                                            |     |
| 32       | Surveyor-treneral of Lumber.                                                                                                                                      |                                                                  |     |
| 33       | Confiscated Liquors                                                                                                                                               | 465 93                                                           |     |
| 34       | Confiscated Liquors, .<br>Interest ou Deposits, .<br>Quarternaster's Supplies, .                                                                                  | 5,048 21                                                         |     |
| 35       | Quarternaster's Sumplies                                                                                                                                          | 77,145 28                                                        |     |
| 55<br>36 | State Aid, refunded,                                                                                                                                              | 4,148 50                                                         |     |
| 30<br>37 | Troy and Greenfield Railroad, Rents                                                                                                                               | 8 32                                                             |     |
| 91       | and Interest                                                                                                                                                      | 17 050 00                                                        |     |
| 90       | and Interest,                                                                                                                                                     | 47,350 09                                                        |     |
| 38       | Attorney-General's Expenses,                                                                                                                                      | 300 00                                                           |     |
| 39       | Interest on War Loan,                                                                                                                                             | 250 04                                                           | 1   |
| 40       | Interest on Boston, Hartford and Eric                                                                                                                             |                                                                  |     |
| 11       | Railroad Loan,                                                                                                                                                    | 1,799 46                                                         |     |
| 41       | Interest on Temporary Loan, .                                                                                                                                     | 81 47                                                            |     |
|          |                                                                                                                                                                   |                                                                  | -   |
|          | Amount carried forward,                                                                                                                                           | \$6,202,488 66                                                   |     |