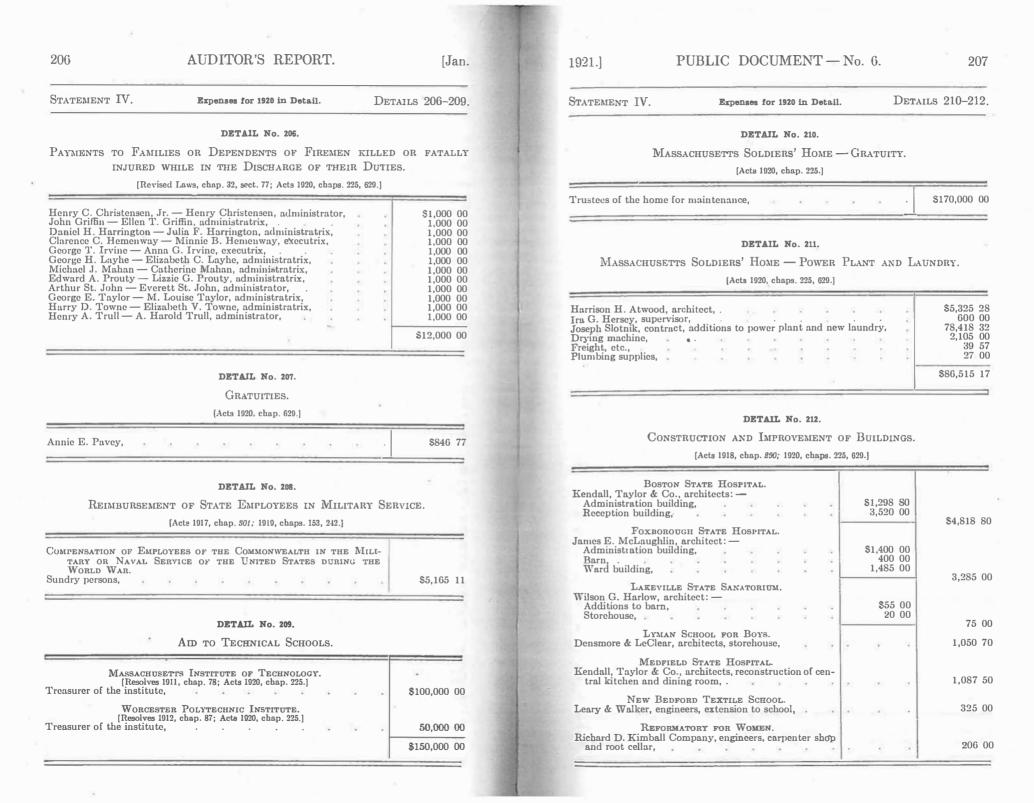

statute cited above be amended so as to restore to him that power.

I recommend that section 42 of chapter 30 of the General Laws be amended by designating the Auditor of the Commonwealth as one of the officials to act relative to the disposal by the Commonwealth of duplicate and worthless books and documents.

I recommend that section 35 of chapter 3 of the General Laws be amended so as to give the Auditor of the Commonwealth authority with the chairmen and clerks of committees of the General Court to designate the newspapers in which advertisements of hearings of committees shall be published.

I recommend that chapter 428 of the Acts of 1920 be amended by striking out the words "for a period of one year from the passage of this act."

Respectfully submitted,

ALONZO B. COOK, Auditor.



# 744

# INDEX.

|      |                                   |                  |          |            |               |           |              |           |             |              |                        |        |        | 71.4      |  |
|------|-----------------------------------|------------------|----------|------------|---------------|-----------|--------------|-----------|-------------|--------------|------------------------|--------|--------|-----------|--|
| I    | nsolvent corpo                    | ration           | s fund   | , uncl     | aimed         | l div     | idends       | from,     |             |              |                        |        |        | PAGE      |  |
| I    | nspection, Div                    | vision (         | of.      |            | I