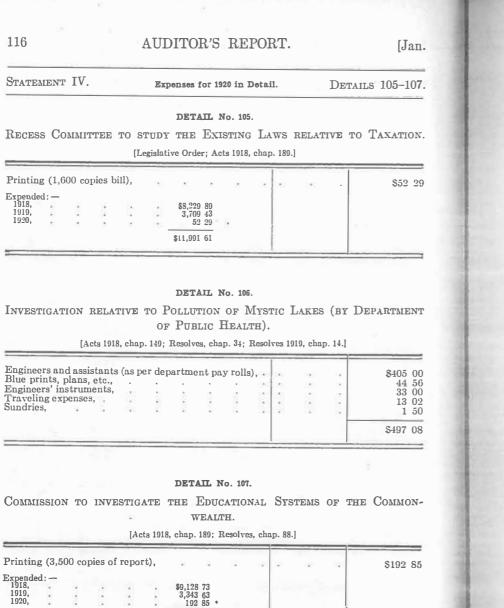

|                  | 10-0,             |
|            |         |    |     |             | 98   | \$38,279    |         |        |              |        |                  |                   |

### DETAIL No. 104.

INVESTIGATIONS AS TO CERTAIN RIVERS (BY THE DEPARTMENT OF PUBLIC WORKS, DIVISION OF WATERWAYS).

[Acts 1919, chap. 211, Resolves, chap. 17.]

| -                         |      |           |   |             |                      | 1 | ls), . •. |  |
|---------------------------|------|-----------|---|-------------|----------------------|---|-----------|--|
| Expende<br>1919,<br>1920, | :be  | ÷         | * | ×           | <br>\$815 3<br>956 4 |   |           |  |
| 1000,                     | 27.5 | <u>t:</u> | 2 | <i>.</i> *; | \$1,771 (            | - |           |  |

114



\$12,665 21

| 1921.] | PUBLIC | DOCUMENT — No. 6. |  |
|--------|--------|-------------------|--|
|        |        |                   |  |

STATEMENT IV. Expenses for 1920 in Detail.

DETAILS 108, 109.

117

# DETAIL No. 108.

COMMISSION TO CONSIDER THE CONSTRUCTION OF A MEMORIAL TO SOLDIERS AND SAILORS.

| J. Payson Bradle                  |       |              | SSION      |              |         |                                    |      |      |       |    |         |
|-----------------------------------|-------|--------------|------------|--------------|---------|------------------------------------|------|------|-------|----|---------|
| War veteran),<br>Willis W. Stover | (Spa  | nish<br>orld | War<br>War | vet-<br>vet- | Go<br>w | ointed<br>verno<br>ithout<br>ensat | r,   |