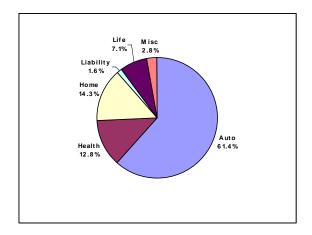

### **Company Market Share**

Among the scores of insurance products marketed and sold in Massachusetts, certain lines of insurance represent the lion's share of premium and policies. Premium written under Accident and Health, Homeowner's, Life, Automobile and Worker's Compensation policies make up approximately 50% of all premium written in the Commonwealth. Across these different lines of insurance, the combined market share (measured by total premium volume) held by the top 10 companies illustrate the commercial diversity available to consumers within that particular market.

#### Portion of Market Held by Top 10 Companies - 2007

|                                                  | Top 10       | All Other | Total    |
|--------------------------------------------------|--------------|-----------|----------|
|                                                  | Companies    | Companies | Companie |
|                                                  | Combined     | Combined  | s in the |
|                                                  | Market Share | Market    | Market   |
|                                                  |              | Share     |          |
| Accident and Health Insurance Companies          | 56.33%       | 43.67%    | 251      |
| Homeowner's Insurance Companies                  | 46.64%       | 53.36%    | 128      |
| Life Insurance Companies                         | 42.37%       | 57.63%    | 311      |
| Private Passenger Automobile Insurance Companies | 89.92%       | 10.08%    | 30       |
| Property and Casualty Insurance Companies        | 40.07%       | 59.93%    | 459      |
| Workers' Compensation Insurance Companies        | 46.33%       | 53.67%    | 209      |