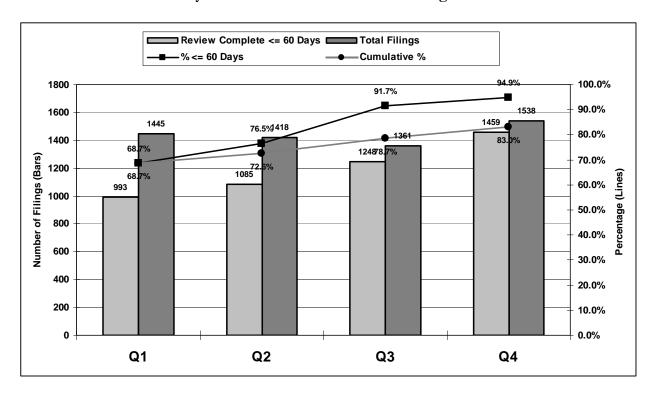

### **Policy Form Review**

The Policy Form Review Section is responsible for reviewing property & casualty, life & annuity, and accident & sickness filings as submitted to ensure that company filings are compliant with Massachusetts laws. The focus of these reviews is on consumer protection, adequate reserving for claims, and justification of rates. During 2007, the Policy Form Review Section received 5,762 policy, form, and rate filings for review.

Due to staff turnover, the Policy Form Review section was not performing optimally in the beginning of 2007. The unit completed 68.7% of all first quarter reviews within the 60-day timeframe specified in Massachusetts law. Policy Form Review staff devoted substantial time, energy and resources to re-engineer existing processes, coordinate workflows and streamline reviews. By year-end, productivity had improved across all the lines of coverage so that 83% of the total 2007 filings had been reviewed within the 60-day timeframe.

It is anticipated that the changes implemented in 2007 will lead to further improvement within the 2008 calendar year with the goal that 90% of all filings are reviewed within 60 days.