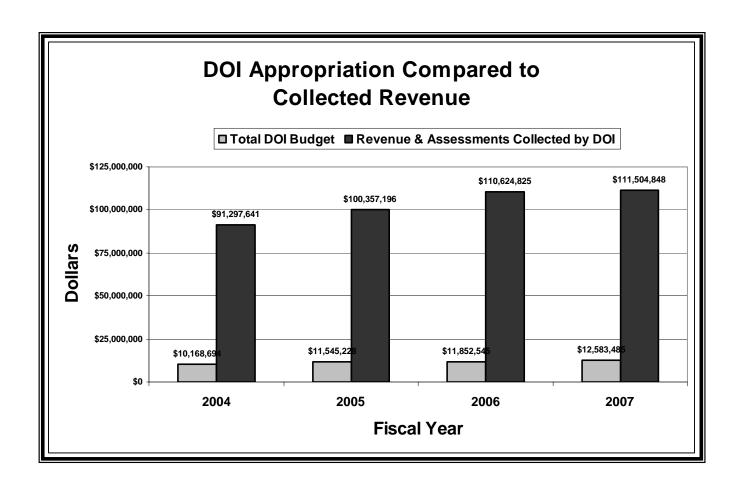

Taken together, these revenues and assessments are typically nine to ten times greater than the annual budget appropriation for the Division. In Fiscal Year 2007, the Division of Insurance collected a grand total of more than \$110 million.

| Four Year Trends:<br>Budget, Revenue & Assessments | 2004         | 2005          | 2006          | 2007          |
|----------------------------------------------------|--------------|---------------|---------------|---------------|
| Division of Insurance Budget                       | \$10,168,694 | \$11,545,228  | \$11,582,545  | \$12,583,485  |
| Revenue and Assessments                            | \$91,297,641 | \$100,357,196 | \$110,624,825 | \$111,504,848 |