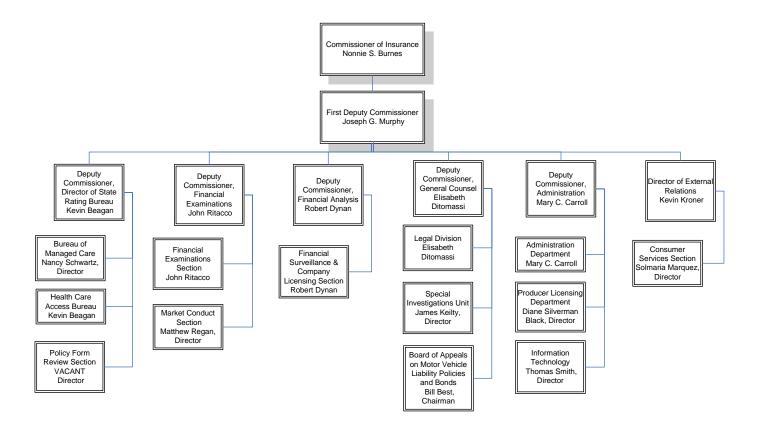

tts consumers by licensed insurance companies comply with the laws and regulations of the Commonwealth.

#### License Insurance Producers and Others

The process of licensing insurance producers and other key participants in the insurance industry allows the Division to promote a marketplace where individuals and firms conducting the business of insurance are qualified and that they conduct business within the requirements of the laws and regulations of the Commonwealth.

#### **Resolve Insurance Complaints**

The Division provides the general public with a non-judicial alternative for pursuing complaints against insurance companies and producers. Every consumer submitting a complaint receives a reply and a resolution that is consistent with Massachusetts law.

# **Organizational Chart**



### **Human Resources**

The Administration Department works closely with the Human Resources department on all aspects of managing the Division's workforce, including hiring, promoting, training, and developing. In addition, working with the Division's Labor Relations Counsel, the Administration department responds to various labor relations issues, including employee complaints, grievances and other activities. As of December 31, 2007, the DOI employed 127.5 full time equivalent (FTE) staff.

# Budget, Revenue & Assessments

#### Budget

The Division receives an annual appropriation to account 7006-0020 from the Massachusetts General Court. In addition, the Division has three statutorily created trust accounts: State Rating Bureau Workers Compensation Trust Account - 9222-7650; State R