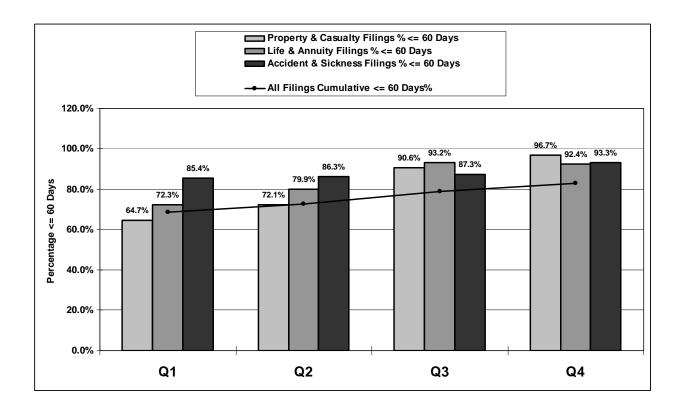

### **Policy Form Review**

The Policy Form Review Section is responsible for reviewing property & casualty, life & annuity, and accident & sickness filings as submitted to ensure that company filings are compliant with Massachusetts laws. The focus of these reviews is on consumer protection, adequate reserving for claims, and justification of rates. During 2007, the Policy Form Review Section received 5,762 policy, form, and rate filings for review.

Due to staff turnover, the Policy Form Review section was not performing optimally in the beginning of 2007. The unit completed 68.7% of all first quarter reviews within the 60-day timeframe specified in Massachusetts law. Policy Form Review staff devoted substantial time, energy and resources to re-engineer existing processes, coordinate workflows and streamline reviews. By year-end, productivity had improved across all the lines of coverage so that 83% of the total 2007 filings had been reviewed within the 60-day timeframe.

It is anticipated that the changes implemented in 2007 will lead to further improvement within the 2008 calendar year with the goal that 90% of all filings are reviewed within 60 days.