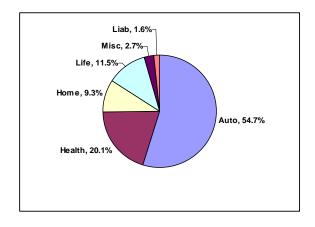

### **Company Market Share**

Among the scores of insurance products marketed and sold in Massachusetts, certain lines of insurance represent the lion's share of premium and policies. Premium written under Accident and Health, Homeowner's, Life, Automobile and Worker's Compensation policies make up approximately 50% of all premium written in the Commonwealth. Across these different lines of insurance, the combined market share (measured by total premium volume) held by the top 10 companies illustrate the commercial diversity available to consumers within that particular market.

#### Portion of Market Held by Top 10 Companies - 2007

|                                                  | Top 10       | All Other | Total    |
|--------------------------------------------------|--------------|-----------|----------|
|                                                  | Companies    | Companies | Companie |
|                                                  | Combined     | Combined  | s in the |
|                                                  | Market Share | Market    | Market   |
|                                                  |              | Share     |          |
| Accident and Health Insurance Companies          | 56.33%       | 43.67%    | 251      |
| Homeowner's Insurance Companies                  | 46.64%       | 53.36%    | 128      |
| Life Insurance Companies                         | 42.37%       | 57.63%    | 311      |
| Private Passenger Automobile Insurance Companies | 89.92%       | 10.08%    | 30       |
| Property and Casualty Insurance Companies        | 40.07%       | 59.93%    | 459      |
| Workers' Compensation Insurance Companies        | 46.33%       | 53.67%    | 209      |