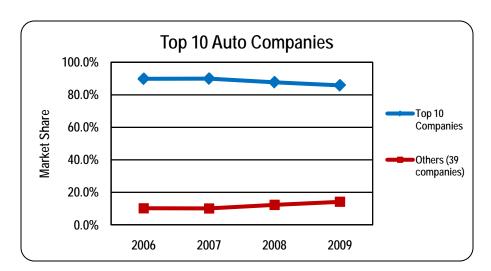

#### **Top 10 Auto Insurance Companies** Commerce Ins Co 28.8% Safety Insurance Co 10.9% Liberty Mutual Ins Co 9.1% Arbella Mutual Ins Co 8.9% Plymouth Rock Assurance Co 5.9% Premier Ins Co of MA 5.8% Metropolitan Property & Casualty Ins Co 5.7% Citizens Ins Co of America 3.8% Amica Mutual Ins Co 3.5% Progressive Direct Ins Co 3.3%