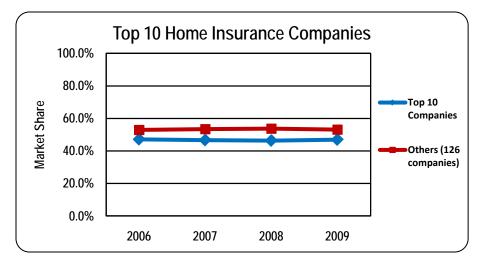

#### Top 10 Home Insurance Companies

| Citation Ins Co                         | 6.3% |
|-----------------------------------------|------|
| Arbella Mutual Ins Co                   | 6.2% |
| Liberty Mutual Fire Ins Co              | 6.1% |
| Merrimack Mutual Fire Ins Co            | 5.5% |
| Quincy Mutual Fire Ins Co               | 4.9% |
| Commerce Ins Co                         | 4.5% |
| Vermont Mutual Ins Co                   | 3.6% |
| Phoenix Ins Co                          | 3.6% |
| Amica Mutual Ins Co                     | 3.2% |
| Metropolitan Property & Casualty Ins Co | 2.9% |
|                                         |      |