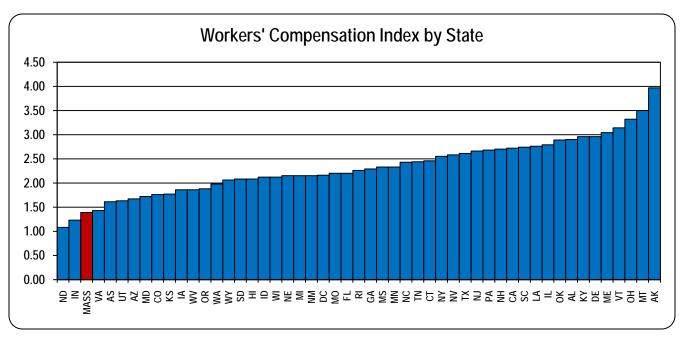

#### Insurance Written in Massachusetts

According to a 2009 survey by the National Association of Insurance Commissioners (NAIC), Massachusetts ranks 10<sup>th</sup> among 56 U.S. states and territories with respect to premium written by domestic insurers. The survey consisted of data from 2008.

Considering that the Commonwealth's population is much smaller than the other states in the top 10, Massachusetts shoulders a disproportionate share of the responsibility to regulate U.S. insurers. In fact, by most any measure of regulatory performance, the Massachusetts Division of Insurance does more with less. Compared to most other states, the Division represents a relative bargain for taxpayers, policyholders and insurers in the Commonwealth.

# A Bargain for Taxpayers

2008 Staffing & Budget National Rank:

Premium Volume 10<sup>th</sup>

Full Time Employees 23rd

Annual Budget 25<sup>th</sup>

Budget as Percentage of Revenue 49<sup>th</sup>

Budget as Percentage of Total Premium 50<sup>th</sup>