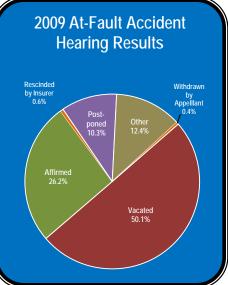

ng officers have primarily been responsible for securing geographically convenient locations throughout the Commonwealth to conduct these additional surcharge hearings. In July, the Board lost the Natick location due to the closure of the Natick courthouse. Drivers who would have been scheduled at the Natick location are instead being scheduled at the Waltham, Marlboro and Worcester locations. The Board also lost its satellite location in Plymouth last July due to the lack of office space at the Plymouth RMV. Drivers who would have been scheduled at the Plymouth location are instead being scheduled in South Yarmouth and Brockton.

In 2009, 1,652 dockets were conducted involving 23 different insurance companies. Each docket typically contains 25 scheduled accident determination hearings





| At-Fault Accident Determination Appeals by Location |      |  |
|-----------------------------------------------------|------|--|
|                                                     |      |  |
| Somerville                                          | 7475 |  |
| Peabody                                             | 4400 |  |
| Springfield                                         | 4375 |  |
| Boston                                              | 4025 |  |
| Dedham                                              | 3575 |  |
| Worcester                                           | 3550 |  |
| Brockton                                            | 3275 |  |
| Leominster                                          | 3075 |  |
| Waltham                                             | 2150 |  |
| Plym