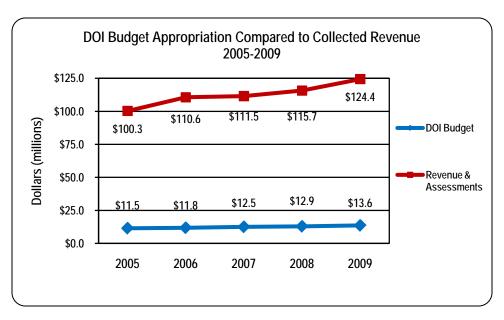

Taken together, these revenues and assessments are typically nine to ten times greater than the annual budget appropriation for the Division. In Fiscal Year 2009, the Division of Insurance collected a grand total of more than \$124 million.

| TOTAL 2008 DOI REVENUE COLLECTIONS |               |
|------------------------------------|---------------|
| Company Revenue                    | \$41,545,856  |
| Individual Revnue                  | \$38,171,026  |
| Assessments                        | \$44,728,437  |
| Total Collections                  | \$124,445,319 |

Budget, Revenue and Assessment figures on this page are from the 2009 Fiscal Year - July 1, 2008 through June 30, 2009.