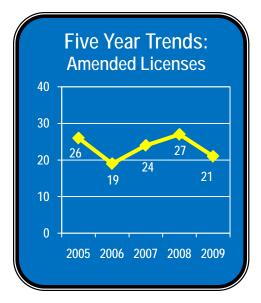

During 2009, the Section issued twenty-nine new insurance company licenses, twenty-one amended insurance company licenses, approved five companies as authorized surplus lines insurers, approved one company as an accredited reinsurer, issued a Certificate of Authority to one home warranty company, one domestic HMO was issued a conditional license, and one domestic P & C Company issued a Certificate of Authority.