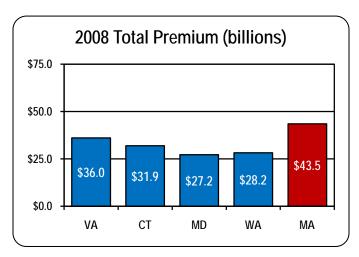

#### Insurance Written in Massachusetts

According to a 2009 survey by the National Association of Insurance Commissioners (NAIC), Massachusetts ranks 10<sup>th</sup> among 56 U.S. states and territories with respect to premium written by domestic insurers. The survey consisted of data from 2008.

Considering that the Commonwealth's population is much smaller than the other states in the top 10, Massachusetts shoulders a disproportionate share of the responsibility to regulate U.S. insurers. In fact, by most any measure of regulatory performance, the Massachusetts Division of Insurance does more with less. Compared to most other states, the Division represents a relative bargain for taxpayers, policyholders and insurers in the Commonwealth.

# A Bargain for Taxpayers

2008 Staffing & Budget National Rank:

Premium Volume 10<sup>th</sup>

Full Time Employees 23rd

Annual Budget 25<sup>th</sup>

Budget as Percentage of Revenue 49<sup>th</sup>

Budget as Percentage of Total Premium 50<sup>th</sup>