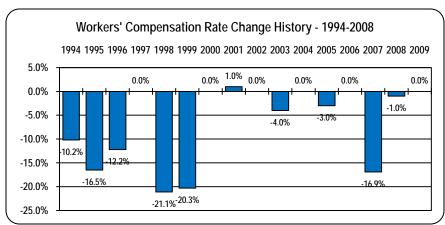

Massachusetts consumers saved over \$270 million in insurance premiums in the first year of managed competition. This data arose from an analysis of survey responses on the premiums drivers paid for their automobile insurance. Average premiums per vehicle dropped 8.2 percent during the first year under managed competition; previously in 2006-07, premiums had declined by 5.2 percent. Consumers with clean driving records were 19 percent more likely to see savings under the new system than those who had accidents or violations during the first year of managed competition.