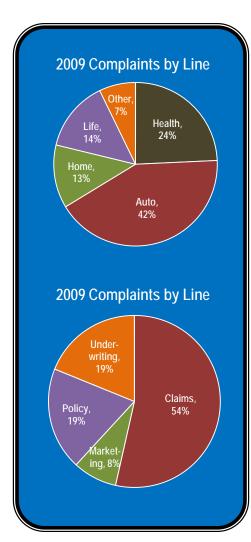

The Market Conduct Section evaluated the business practices of 11 domestic companies in the following areas during comprehensive examinations completed in 2009:

- Company Operations and Management
- Timely and Fair Complaint Handling
- Marketing and Sales Practices
- Appointment and Licensing of Producers
- Underwriting and Rating Guidelines and Practices
- Claims Handling and Settlement Practices

#### **Market Analysis**

In 2009, the Market Conduct Section completed 67 market analysis reviews on 48 companies for 9 lines of business. During market analysis reviews, the Division assesses data from a variety of sources including the NAIC Complaint Database (CDS), the NAIC regulatory information retrieval system (RIRS), the NAIC Market Initiative Tracking System (MITS), and insurance company-submitted financial statements. These market analysis reviews provide an early warning mechanism used to identify company noncompliance with insurance laws and regulations, and negative financial trends which may impact future claim payments.