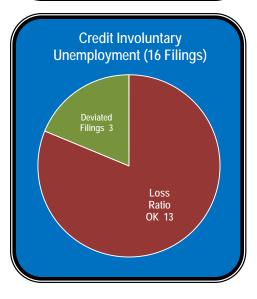

In addition to comprehensive examinations, the Section completed 35 limited scope examinations of domestic and foreign insurers in 2009. A limited scope examination is one that covers only specifically stated areas of activity rather than the comprehensive set of areas listed above. One limited scope re-examination looked at whether Mid-West National Life Insurance Company of Tennessee, The Chesapeake Life Insurance Company, and the MEGA Life and Health Insurance Company, which are companies in the Health Markets Inc. company group, complied with the terms of a Regulatory Settlement Agreement (RSA) reached with the Division several years ago. As a result of this re-examination and a new RSA reached with the Division in August 2009, Health Markets agreed to pay a \$2 million monetary penalty, to stop writing any new health coverage after September 30, 2009, and to reconsider claims that were previously denied. The claims reassessment process is ongoing, with the first payments being made in 2010.