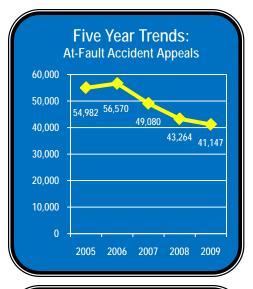

ring officers have primarily been responsible for securing geographically convenient locations throughout the Commonwealth to conduct these additional surcharge hearings. In July, the Board lost the Natick location due to the closure of the Natick courthouse. Drivers who would have been scheduled at the Natick location are instead being scheduled at the Waltham, Marlboro and Worcester locations. The Board also lost its satellite location in Plymouth last July due to the lack of office space at the Plymouth RMV. Drivers who would have been scheduled at the Plymouth location are instead being scheduled in South Yarmouth and Brockton.

In 2009, 1,652 dockets were conducted involving 23 different insurance companies. Each docket typically contains 25 scheduled accident determination hearings





| At-Fault Accident Determination Appeals by Location |      |  |
|-----------------------------------------------------|------|--|
|                                                     |      |  |
| Somerville                                          | 7475 |  |
| Peabody                                             | 4400 |  |
| Springfield                                         | 4375 |  |
| Boston                                              | 4025 |  |
| Dedham                                              | 3575 |  |
| Worcester                                           | 3550 |  |
| Brockton                                            | 3275 |  |
| Leominster                                          | 3075 |  |
| Waltham                                             | 2150 |  |
| Pl