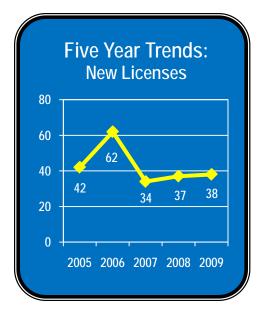

During 2009, the Section issued twenty-nine new insurance company licenses, twenty-one amended insurance company licenses, approved five companies as authorized surplus lines insurers, approved one company as an accredited reinsurer, issued a Certificate of Authority to one home warranty company, one domestic HMO was issued a conditional license, and one domestic P & C Company issued a Certificate of Authority.