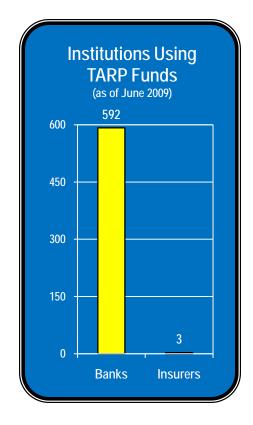

This entire solvency framework and safety net for policyholders is uniform in every state and evaluated by the NAIC's Accreditation Program. The overall stability of the insurance sector was a direct result of our current state-based system of regulation. When one compares the distribution of TARP funding among banks and insurers, it becomes clear that these two segments of the financial services industry weathered the crisis quite differently. While the nation's banks required vast government support in order to remain afloat, insurance companies required virtually none. State regulation of the insurance industry worked. The effectiveness of that model can largely be attributed to the rigorous standards of the accreditation.