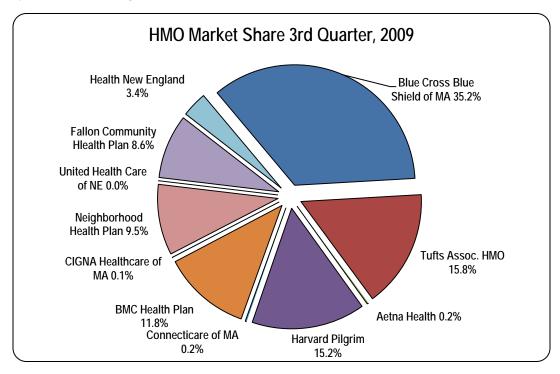

<sup>\*</sup> Most health insurance is offered through Health Maintainance Organizations (HMOs). For HMO market share data, see appendix C-20