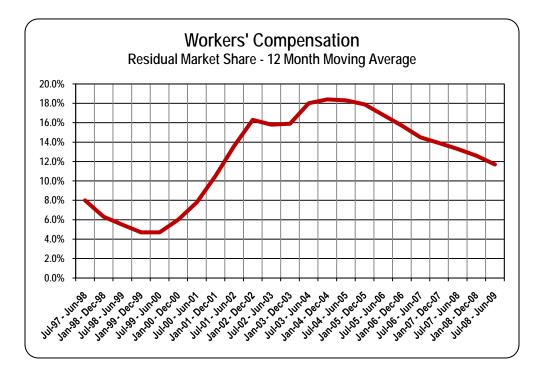

#### Residual Market Reform

The final year of transition to an assigned risk plan for the residual market began on April 1, 2009. In 2009, the residual market declined from 3.5% of the total market to 2.7% based on results through November 30.