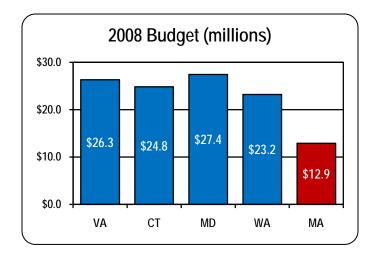

# A Bargain for Taxpayers

2008 Staffing & Budget National Rank:

Premium Volume 10<sup>th</sup>

Full Time Employees 23rd

Annual Budget 25<sup>th</sup>

Budget as Percentage of Revenue 49<sup>th</sup>

Budget as Percentage of Total Premium 50<sup>th</sup>