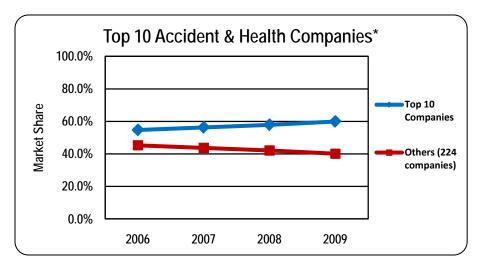

# Top 10 Accident & Health Insurance Insurance Companies\*

| irisurance companies            |       |
|---------------------------------|-------|
| United Healthcare Ins Co        | 22.5% |
| Metropolitan Life Ins Co        | 6.8%  |
| Aetna Life Ins Co               | 5.9%  |
| Unum Life Ins Co of America     | 5.5%  |
| Connecticut General Life Ins Co | 4.9%  |
| Guardian Life Ins Co of America | 3.9%  |
| Unicare Life & Health Ins Co    | 3.4%  |
| Hartford Life & Accident Ins Co | 2.5%  |
| Genworth Life Ins Co            | 2.2%  |
| John Hancock Life Ins Co        | 2.1%  |
|                                 |       |

<sup>\*</sup> Most health insurance is offered through Health Maintainance Organizations (HMOs). For HMO market share data, see appendix C-20