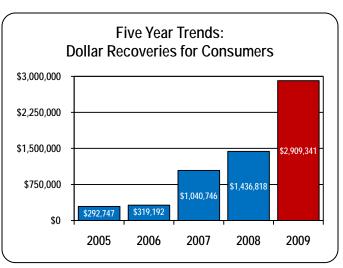

proper handling of a consumer complaint.

In many cases, consumers have already experienced a substantial delay in the resolution of their dispute with the insurer before a complaint is filed with the Division. Claim denials and policy cancellations leave consumers in a financial limbo – they cannot move forward or back without a definitive answer on an unresolved insurance dispute. The staff of the Consumer Service Section has the goal of resolving each consumer complaint in 90 days or less. For most of 2009, Consumer Services operated at 65% of operational capacity due budget cuts and one staff on medical leave. Despite these limitations, Section staff were still able to handle the majority of cases within the target 90-day window.



#### **Consumer Services Section Statistics**









### **Complaint Ratios**

Among the thousands of questions posed by consumers calling the Division's hotline concerns the reputation of particular insurance companies. Consumers shopping for coverage often look for some objective measure of customer service on the part of specific companies. Each year, the Division posts updated complaint ratios for major insurers in the private passenger automobile and homeowner's insurance markets. The ratios are calculated by comparing the share of complaints filed against a company to that company's market share. This figure is then normalized to a ratio per \$10 million in premium written in order to control for different levels of market share.

In 2009, the Consumer Services Section handled over 500 private passenger automobile insurance complaint