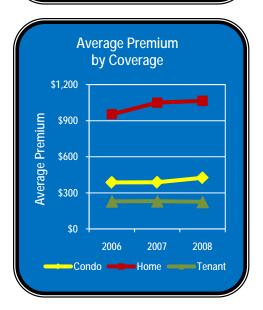

#### Home

If no licensed insurance company is willing to write coverage for a particular home, the owner may apply to the Massachusetts Property Insurance and Underwriting Association (MPIUA or FAIR plan) for a home insurance policy. The FAIR plan offers coverage to homes with replacement values up to \$1 million. For homes with higher replacement values, coverage is available through the surplus lines market. FAIR plan policies include most of the same coverage provisions found in standard home insurance policies. All profits and losses of the FAIR plan are allocated to each member of the MPIUA according to market share.

#### Home (FAIR Plan)

Structure: Pool
Share of Market: 15.4%
Total Premium: \$268.5 m