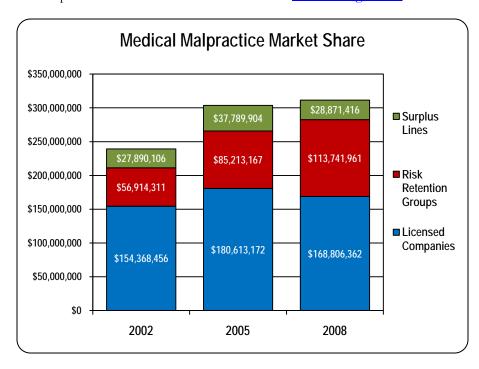

#### **Medical Malpractice**

Structure: Pool Share of Market: 0.7% Total Premium: \$2.2 m