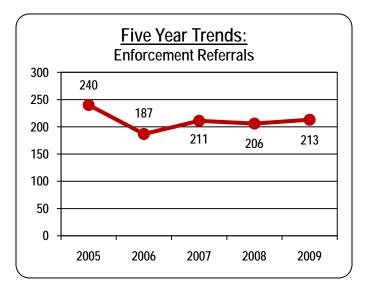

The Market Conduct Section evaluated the business practices of 11 domestic companies in the following areas during comprehensive examinations completed in 2009:

- Company Operations and Management
- Timely and Fair Complaint Handling
- Marketing and Sales Practices
- Appointment and Licensing of Producers
- Underwriting and Rating Guidelines and Practices
- Claims Handling and Settlement Practices

In addition to comprehensive examinations, the Section completed 35 limited scope examinations of domestic and foreign insurers in 2009. A limited scope examination is one that covers only specifically stated areas of activity rather than the comprehensive set of areas listed above. One limited scope re-examination looked at whether Mid-West National Life Insurance Company of Tennessee, The Chesapeake Life Insurance Company, and the MEGA Life and Health Insurance Company, which are companies in the Health Markets Inc. company group, complied with the terms of a Regulatory Settlement Agreement (RSA) reached with the Division several years ago. As a result of this re-examination and a new RSA reached with the Division in August 2009, Health Markets agreed to pay a \$2 million monetary penalty, to stop writing any new health coverage after September 30, 2009, and to reconsider claims that were previously denied. The claims reassessment process is ongoing, with the first payments being made in 2010.