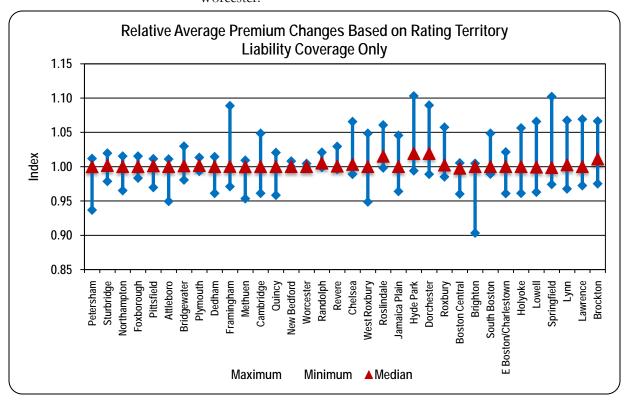

For policies with effective dates of April 1, 2009 – March 31, 2010, insurers were first permitted to revise rating territory relativities in the calculation of premiums in the voluntary market. Rating territory relativity measures the percentage by which the average claim cost per insured car is higher or lower than the company's average cost per insured car. No insurer filed changes in excess of 10% during 2009, and many did not revise these relativities at all.