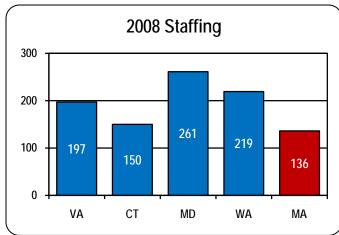

# A Bargain for Taxpayers

2008 Staffing & Budget National Rank:

Premium Volume 10<sup>th</sup>

Full Time Employees 23rd

Annual Budget 25<sup>th</sup>

Budget as Percentage of Revenue 49<sup>th</sup>

Budget as Percentage of Total Premium 50<sup>th</sup>