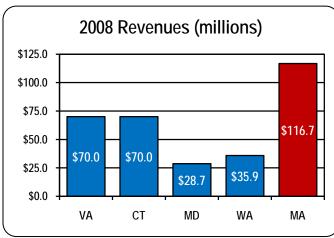

# A Bargain for Taxpayers

2008 Staffing & Budget National Rank:

Premium Volume 10<sup>th</sup>

Full Time Employees 23rd

Annual Budget 25<sup>th</sup>

Budget as Percentage of Revenue 49<sup>th</sup>

Budget as Percentage of Total Premium 50<sup>th</sup>