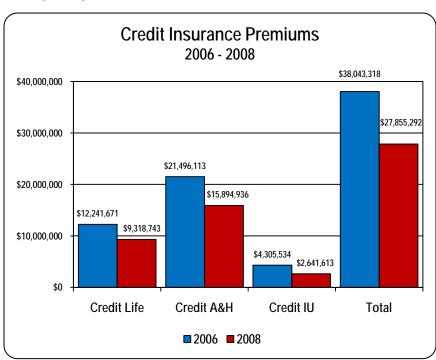

- Private Passenger Automobile
- Health
- Home
- Workers' Compensation
- Medical Malpractice
- Life
- Credit
- Policy Form Review