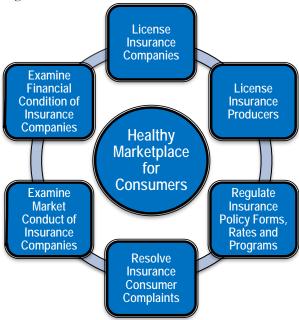

#### 1.2 Primary Activities

The Division of Insurance protects consumers and promotes a fiscally sound insurance marketplace through the performance of six primary activities. Taken together, these activities represent the core of effective insurance regulation.

#### License Insurance Companies (CL)

The process of licensing insurance carriers promotes a marketplace of solvent, fiscally sound companies through the review and analysis of filings and financial statements.

#### Examine the Financial Condition of Insurance Companies (F)

The Division monitors the financial condition of insurance carriers through quarterly financial analyses. This process provides an early warning of possible financial problems so that appropriate regulatory action can be taken before the extreme situation of an insolvency. The monitoring process also includes periodic on-site financial examinations of all domestic carriers to value assets, determine liabilities and verify compliance with applicable statutes and regulations.

#### Examine the Market Conduct of Insurance Companies (MC)

Beyond the financial health of an insurer, the Division also examines how the company interacts with policyholders and potential customers. The market conduct process looks beyond the financial condition of a company by examining business practices such as policy underwriting and rating practices; cancellations and non-renewals; claim settlements; original insurance applications; and advertising materials. The goal of these examinations is to confirm that Massachusetts consumers are treated with fairness and according to the terms of the insurance contract.

#### Regulate Insurance Policy Forms, Rates and Programs (SRB)

By reviewing and approving insurance policy forms, rules, rates, and associated program procedures and operations, the Division verifies that insurance products sold to Massachusetts consumers by licensed insurance companies comply with the laws and regulations of the Commonwealth.

#### License Insurance Producers and Others (PL)

The process of licensing insurance producers and other key participants in the insurance industry allows the Division to promote a marketplace where individuals and firms conducting the business of insurance are qualified and that they conduct business within the requirements of the laws and regulations of the Commonwealth.

#### Resolve Insurance Consumer Complaints (CS)

The Division provides the general public with a non-judicial alternative for pursuing complaints against insurance companies and producers. Every consumer submitting a complaint receives a reply and a resolution that is consistent with Massachusetts law.