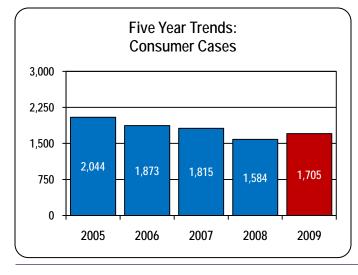

e proper handling of a consumer complaint.

In many cases, consumers have already experienced a substantial delay in the resolution of their dispute with the insurer before a complaint is filed with the Division. Claim denials and policy cancellations leave consumers in a financial limbo – they cannot move forward or back without a definitive answer on an unresolved insurance dispute. The staff of the Consumer Service Section has the goal of resolving each consumer complaint in 90 days or less. For most of 2009, Consumer Services operated at 65% of operational capacity due budget cuts and one staff on medical leave. Despite these limitations, Section staff were still able to handle the majority of cases within the target 90-day window.



#### **Consumer Services Section Statistics**









### **Complaint Ratios**

Among the thousands of questions posed by consumers calling the Division's hotline concerns the reputation of particular insurance companies. Consumers shopping for coverage often look for some objective measure of customer service on the part of specific companies. Each year, the Division posts updated complaint ratios for major insurers in the private passenger automobile and homeowner's insurance markets. The ratios are calculated by comparing the share of complaints filed against a company to that company's market share. This figure is then normalized to a ratio per \$10 million in premium written in order to control for different levels of market share.

In 2009, the Consumer Services Section handled over 500 private passenger automobile insurance complai