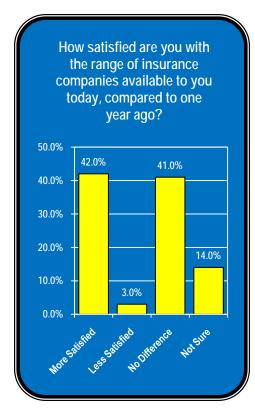

#### 1 Year Later

- \$270 in statewide premium savings
- 8.2% average decrease in premium per vehicle
- Awareness of reform meant you were 60% more likely to save money

Among the other findings:

- Sixty-nine percent of consumers continue to purchase coverage through agents, rather than purchase directly. This number is nearly twice the national average.
- Forty-two percent of the consumers surveyed were more satisfied with the auto insurance market in Massachusetts than a year ago and only 3 percent were less satisfied.
- Under the new system, 87 percent more agencies are representing four or more companies, whereas under the old system many agencies represented only one or two insurance companies – this makes it easier for consumers to shop for the best policy at the lowest price for their needs.
- Approximately three out of four consumers indicated that they were aware of the new auto insurance system, and those who were aware were 60 percent more likely to have saved money than those who were not aware. Satisfaction levels measured by the survey were consistent across ethnicity, income, and place of residence.
- Approximately 53% of consumers said competitive pricing was fairer to consumers, compared to 5% who believed it was less fair.