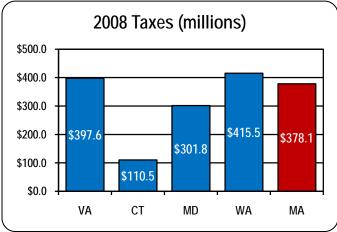

# A Bargain for Taxpayers

2008 Staffing & Budget National Rank:

Premium Volume 10<sup>th</sup>

Full Time Employees 23rd

Annual Budget 25<sup>th</sup>

Budget as Percentage of Revenue 49<sup>th</sup>

Budget as Percentage of Total Premium 50<sup>th</sup>