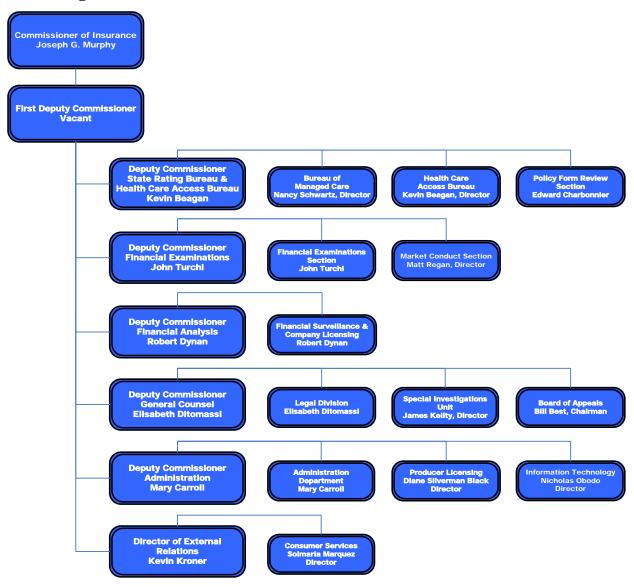

icensed insurance companies comply with the laws and regulations of the Commonwealth.

#### License Insurance Producers and Others (PL)

The process of licensing insurance producers and other key participants in the insurance industry allows the Division to promote a marketplace where individuals and firms conducting the business of insurance are qualified and that they conduct business within the requirements of the laws and regulations of the Commonwealth.

#### Resolve Insurance Consumer Complaints (CS)

The Division provides the general public with a non-judicial alternative for pursuing complaints against insurance companies and producers. Every consumer submitting a complaint receives a reply and a resolution that is consistent with Massachusetts law.

#### 1.3 Organizational Chart



#### 1.4 Human Resources

The Administration Department works closely with the Human Resources department of the Office of Consumer Affairs and Business Regulation on all aspects of managing the Division's workforce, including hiring, promoting, and training. In addition, working with the Division's Labor Relations Counsel, the Administration department responds to various labor relations issues, including employee complaints, grievances and other activities. As of December 31, 2009, the DOI employed 124.4 full time equivalent (FTE) staff.

Division of Insurance Staffing Levels

1978 - 233

2009 - 124

| DIVISION OF INSURANCE BUDGET |              |
|------------------------------|--------------|
| Main Appropriation           | \$11,132,928 |
| Medical Malpractice Fund     | \$365,558