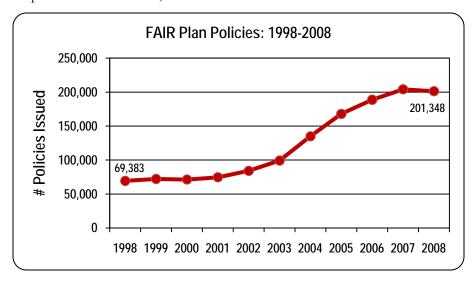

#### Home

If no licensed insurance company is willing to write coverage for a particular home, the owner may apply to the Massachusetts Property Insurance and Underwriting Association (MPIUA or FAIR plan) for a home insurance policy. The FAIR plan offers coverage to homes with replacement values up to \$1 million. For homes with higher replacement values, coverage is available through the surplus lines market. FAIR plan policies include most of the same coverage provisions found in standard home insurance policies. All profits and losses of the FAIR plan are allocated to each member of the MPIUA according to market share.

#### Home (FAIR Plan)

Structure: Pool
Share of Market: 15.4%
Total Premium: \$268.5 m