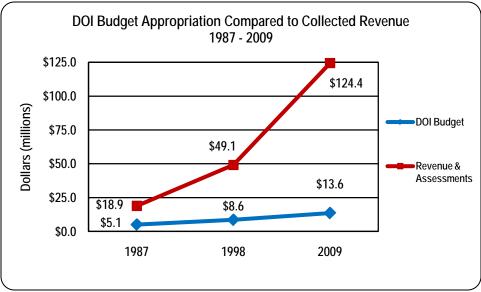

#### 1.5 Budget, Revenue & Assessments

#### Budget

The Division receives an annual appropriation to account 7006-0020 from the General Court, the value of which is then assessed back on the entities regulated by the Division. In addition, the Division has three statutorily created trust accounts: State Rating Bureau Workers Compensation Trust Account - 9222-7650; State Rating Bureau Medical Malpractice Trust Account - 9222-7900; and the DOI Medical Malpractice Trust Account - 9222-7500. These appropriations are funded through direct assessment on the insurance industry.

The Administration Department works closely with the Budget Department of the Administrative Services Unit of the Office of Consumer Affairs and Business Regulation on the Division's budget, the Governor's budget recommendation for House 1, the allocation of funds into lower subsidiaries and the management of the spending throughout the year.

#### Revenue & Assessments

The Division of Insurance collects revenue from individuals and companies as part of its statutory responsibilities. In addition, the Division also bills assessments to the industry and collects these funds for the General Fund. Most revenue collected from companies and individuals comes from application and filing fees as well as some fines and penalties.

The Commissioner of Insurance is required by the Massachusetts General Laws to bill assessments to insurance companies for various purposes. In Fiscal Year 2009, the Division billed twelve assessments totaling more than \$44 million. The revenue collected from these assessments fund a number of state agencies, including the Division of Insurance, Registry of Motor Vehicle's Merit Rating Board, the Department of Fire Services and various fraud fighting programs in the Attorney General's Office.

Taken together, these revenues and assessments are typically nine to ten times greater than the annual budget appropriation for the Division. In Fiscal Year 2009, the Division of Insurance collected a grand total of more than \$124 million.

| TOTAL 2008 DOI REVENUE COLLECTIONS |               |
|------------------------------------|---------------|
| Company Revenue                    | \$41,545,856  |
| Individual Revnue                  | \$38,171,026  |
| Assessments                        | \$44,728,437  |
| Total Collections                  | \$124,445,319 |

Budget, Revenue and Assessment figures on this page are from the 2009 Fiscal Year - July 1, 2008 through June 30, 2009.