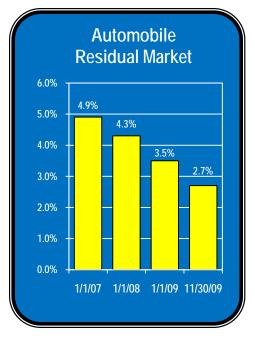

#### Residual Market Reform

The final year of transition to an assigned risk plan for the residual market began on April 1, 2009. In 2009, the residual market declined from 3.5% of the total market to 2.7% based on results through November 30.