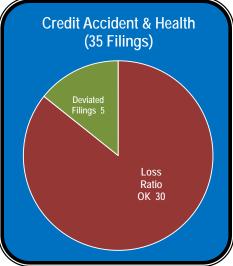

In addition to comprehensive examinations, the Section completed 35 limited scope examinations of domestic and foreign insurers in 2009. A limited scope examination is one that covers only specifically stated areas of activity rather than the comprehensive set of areas listed above. One limited scope re-examination looked at whether Mid-West National Life Insurance Company of Tennessee, The Chesapeake Life Insurance Company, and the MEGA Life and Health Insurance Company, which are companies in the Health Markets Inc. company group, complied with the terms of a Regulatory Settlement Agreement (RSA) reached with the Division several years ago. As a result of this re-examination and a new RSA reached with the Division in August 2009, Health Markets agreed to pay a \$2 million monetary penalty, to stop writing any new health coverage after September 30, 2009, and to reconsider claims that were previously denied. The claims reassessment process is ongoing, with the first payments being made in 2010.