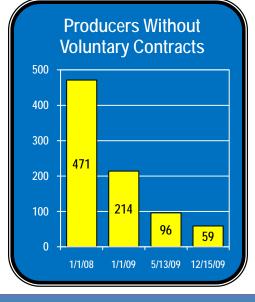

of Private Passenger Motor Vehicles (amended)
- 211 C.M.R. 97.00 Procedures for Cancellation and Non-Renewal of Motor Vehicle Insurance Policies (new)

## Auto Reform: Regulatory Bulletins

- 2009-05 Change of Procedure and Format Regarding the Filing of Certificates of Insurance Authorization Forms Under M.G.L. c. 90, § 34B
- 2009-12 Regulatory Review Standards Applicable to Private Passenger Motor Vehicle Insurance Rate Filings in the Residual Market for Rates Effective on or after April 10, 2010
- 2009-13 Regulatory Review Standards Applicable to Private Passenger Motor Vehicle Insurance Rate Filings in the Voluntary Market for Rates Effective on or after April 10, 2010
- 2009-14 Guidelines for Truth in Advertising and Marketing in the Private Passenger Motor Vehicle Insurance Market



## 10.32 Automobile Insurance

### Reform of Private Passenger Motor Vehicle Insurance Market

As part of the ongoing transition to a competitive private passenger motor vehicle insurance market, the Legal Division reviewed regulations related to the operation of that market. This review resulted in the promulgation of a new regulation, amendments of an existing regulation and the repeal of a regulation determined to be outdated. The Commissioner also issued a variety of regulatory bulletins to provide guidance to the industry during the transition.

## Implementation of the Massachusetts Automobile Insurance Plan (MAIP)

The Commissioner of Insurance devoted significant resources in 2009 to continue implementing reform of the residual market for private passenger motor vehicle insurance