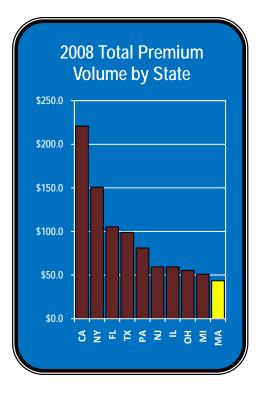

#### Insurance Written in Massachusetts

According to a 2009 survey by the National Association of Insurance Commissioners (NAIC), Massachusetts ranks 10<sup>th</sup> among 56 U.S. states and territories with respect to premium written by domestic insurers. The survey consisted of data from 2008.

Considering that the Commonwealth's population is much smaller than the other states in the top 10, Massachusetts shoulders a disproportionate share of the responsibility to regulate U.S. insurers. In fact, by most any measure of regulatory performance, the Massachusetts Division of Insurance does more with less. Compared to most other states, the Division represents a relative bargain for taxpayers, policyholders and insurers in the Commonwealth.

# A Bargain for Taxpayers

2008 Staffing & Budget National Rank:

Premium Volume 10<sup>th</sup>

Full Time Employees 23rd

Annual Budget 25<sup>th</sup>

Budget as Percentage of Revenue 49<sup>th</sup>

Budget as Percentage of Total Premium 50<sup>th</sup>