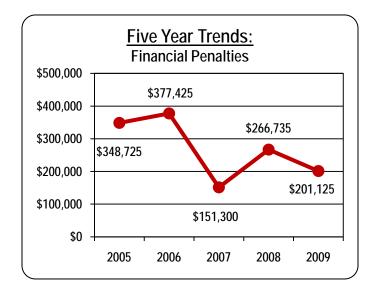

In addition to comprehensive examinations, the Section completed 35 limited scope examinations of domestic and foreign insurers in 2009. A limited scope examination is one that covers only specifically stated areas of activity rather than the comprehensive set of areas listed above. One limited scope re-examination looked at whether Mid-West National Life Insurance Company of Tennessee, The Chesapeake Life Insurance Company, and the MEGA Life and Health Insurance Company, which are companies in the Health Markets Inc. company group, complied with the terms of a Regulatory Settlement Agreement (RSA) reached with the Division several years ago. As a result of this re-examination and a new RSA reached with the Division in August 2009, Health Markets agreed to pay a \$2 million monetary penalty, to stop writing any new health coverage after September 30, 2009, and to reconsider claims that were previously denied. The claims reassessment process is ongoing, with the first payments being made in 2010.