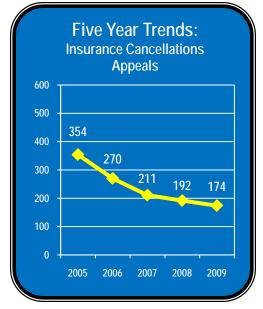

|  |
| Springfield                                         | 4375 |  |
| Boston                                              | 4025 |  |
| Dedham                                              | 3575 |  |
| Worcester                                           | 3550 |  |
| Brockton                                            | 3275 |  |
| Leominster                                          | 3075 |  |
| Waltham                                             | 2150 |  |
| Plymouth                                            | 1700 |  |
| Somerset                                            | 1250 |  |
| Marlboro                                            | 650  |  |
| Natick                                              | 625  |  |
| South Yarmouth                                      | 575  |  |





### Registry of Motor Vehicle Action Appeal Hearings

The Board has jurisdiction to hear appeals from any decision or ruling of the Registrar of Motor Vehicles. Board members review testimony, documentation and laws applicable to the appeal and make a decision in the dispute. If the decision allows a licensing privilege to be reinstated partially or fully the appellant must take the decision to the Registry of Motor Vehicles to complete the required administrative procedures to become reinstated. A favorable decision is not a license - it allows the appellant to go the Registry to become reinstated.

The Board does not review license suspensions arising from a chemical test refusal or statutory revocation pursuant to a court order.

### Automobile Insurance Cancellation Appeal Hearings