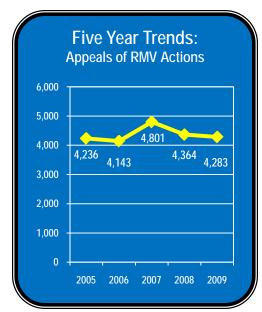

0 |  |
| Springfield                                         | 4375 |  |
| Boston                                              | 4025 |  |
| Dedham                                              | 3575 |  |
| Worcester                                           | 3550 |  |
| Brockton                                            | 3275 |  |
| Leominster                                          | 3075 |  |
| Waltham                                             | 2150 |  |
| Plymouth                                            | 1700 |  |
| Somerset                                            | 1250 |  |
| Marlboro                                            | 650  |  |
| Natick                                              | 625  |  |
| South Yarmouth                                      | 575  |  |





### Registry of Motor Vehicle Action Appeal Hearings

The Board has jurisdiction to hear appeals from any decision or ruling of the Registrar of Motor Vehicles. Board members review testimony, documentation and laws applicable to the appeal and make a decision in the dispute. If the decision allows a licensing privilege to be reinstated partially or fully the appellant must take the decision to the Registry of Motor Vehicles to complete the required administrative procedures to become reinstated. A favorable decision is not a license - it allows the appellant to go the Registry to become reinstated.

The Board does not review license suspensions arising from a chemical test refusal or statutory revocation pursuant to a court order.

### Automobile Insurance Cancellation Appeal Hearings