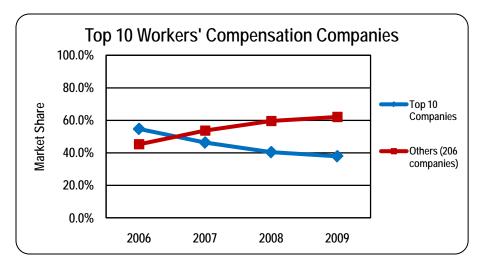

#### Top 10 Workers' Compensation Companies 6.8% Associated Industries of MA Mutual Ins National Union Fire Ins Co of Pittsburgh 6.5% Twin City Fire Ins Co 4.1% Travelers Indemnity Co 3.7% Liberty Ins Corp 3.6% Liberty Mutual Fire Ins Co 3.1% Atlantic Charter Ins Co 2.7% Liberty Mutual Ins Co 2.5% Insurance Co of the State of PA 2.5% American Zurich Ins Co 2.5%

| Companies                               |       |
|-----------------------------------------|-------|
| Commerce Ins Co                         | 11.9% |
| Safety Ins Co                           | 4.7%  |
| Arbella Mutual Ins Co                   | 4.4%  |
| Liberty Mutual Ins Co                   | 4.2%  |
| Metropolitan Property & Casualty Ins Co | 2.6%  |
| Federal Ins Co                          | 2.3%  |
| National Union Fire Ins Co of Pitt.     | 2.2%  |
| Plymouth Rock Assurance Co              | 2.1%  |
| Premier Ins Co of MA                    | 2.1%  |
| Amica Mutual Insurance Co               | 1.9%  |