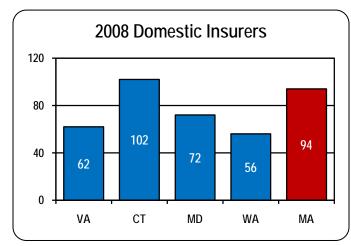

#### Insurance Written in Massachusetts

According to a 2009 survey by the National Association of Insurance Commissioners (NAIC), Massachusetts ranks 10<sup>th</sup> among 56 U.S. states and territories with respect to premium written by domestic insurers. The survey consisted of data from 2008.

Considering that the Commonwealth's population is much smaller than the other states in the top 10, Massachusetts shoulders a disproportionate share of the responsibility to regulate U.S. insurers. In fact, by most any measure of regulatory performance, the Massachusetts Division of Insurance does more with less. Compared to most other states, the Division represents a relative bargain for taxpayers, policyholders and insurers in the Commonwealth.

# A Bargain for Taxpayers

2008 Staffing & Budget National Rank:

Premium Volume 10<sup>th</sup>

Full Time Employees 23rd

Annual Budget 25<sup>th</sup>

Budget as Percentage of Revenue 49<sup>th</sup>

Budget as Percentage of Total Premium 50<sup>th</sup>

In 2009, Massachusetts was the Principal Regulator for:

94 Insurance Companies

&

189 Related Organizations