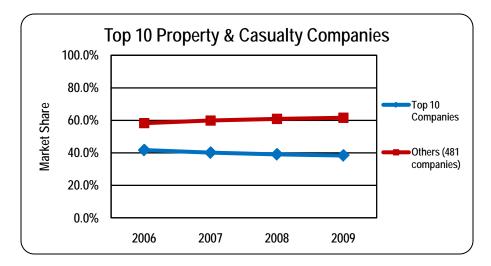

#### **Company Market Share**

Among the scores of insurance products marketed and sold in Massachusetts, certain lines of insurance represent the lion's share of premium and policies. Premium written under Accident and Health, Homeowners, Life, Automobile and Worker's Compensation policies make up approximately 50% of all premium written in the Commonwealth. With the exception of Private Passenger Automobile Insurance, most lines of insurance operate with diverse markets. Consumers can choose from among large numbers of competing companies.