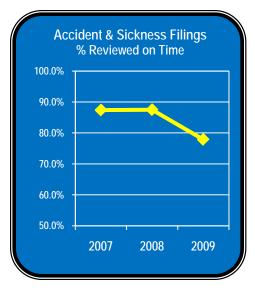

#### 7.2 2009 Goals

- Continue to facilitate the implementation of the reformed market for
  private passenger auto insurance by establishing guidelines that
  promote the entrance of new company entrants and a wider diversity of
  products and rates that improve the availability of choices for
  Massachusetts consumers.
- Coordinate the Division's efforts to implement health insurance reform as identified in Chapter 58 of the Acts of 2006 and related statutes.
- Evaluate the market for small group health insurance, conduct
  examinations to evaluate the factors underlying the recent increases in
  small group premiums and propose policy options in conjunction with
  other state agencies to address the factors leading to increasing costs.
- Regulate insurance policy forms, rates and programs. Take steps to
  revise regulatory processes including transition to electronic systems
  such as the System for Electronic Rate and Form Filing (SERFF) and
  Electronic Funds Transfer (EFT) to promote more efficient and
  effective business practices and communications with consumers.
  These efforts are intended to reduce the average reviewing time for
  policy, form and rate filings to 120 days or less.