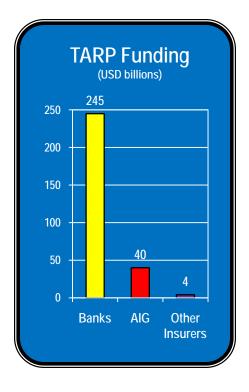

#### Benefits of a Rigorous Accreditation Process

The financial crisis of late 2008 focused attention on the role of state insurance regulation on the national economy beginning with the difficulties faced by AIG. AIG is a global financial services corporation that does business in 130 countries. AIG owns 176 other companies, in addition to 71 U.S. insurance subsidiaries. Despite trouble with the parent company, AIG's subsidiary insurance companies remained strong throughout the crisis. This was largely the result of state regulation that protected insurance companies from the high-risk activities of AIG Financial Products. State regulators were actively involved in the AIG liquidity crisis to help ensure that consumers remain protected. Regardless of the failings at AIG's holding-company level, its insurance subsidiaries continued to fulfill their obligations to policyholders.

This entire solvency framework and safety net for policyholders is uniform in every state and evaluated by the NAIC's Accreditation Program. The overall stability of the insurance sector was a direct result of our current state-based system of regulation. When one compares the distribution of TARP funding among banks and insurers, it becomes clear that these two segments of the financial services industry weathered the crisis quite differently. While the nation's banks required vast government support in order to remain afloat, insurance companies required virtually none. State regulation of the insurance industry worked. The effectiveness of that model can largely be attributed to the rigorous standards of the accreditation.