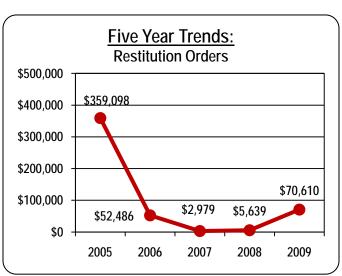

#### **Company Reports**

In 2009, the Division reviewed potential violations self-reported by one company involving claims handling for qualified student health insurance plans. The total restitution to Massachusetts' insureds from this self-report was \$881,306. The Division also reviewed a life insurance company's payments to Massachusetts consumers under a national remediation plan established after the company self-reported problems with its annuity contracts. The Massachusetts remediation credits or payments thus far total \$765,026.