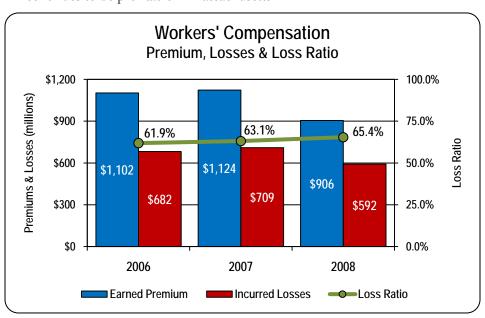

#### Workers' Compensation

Structure: Assigned
Share of Market: 11.3%
Total Premium: \$128.2 m