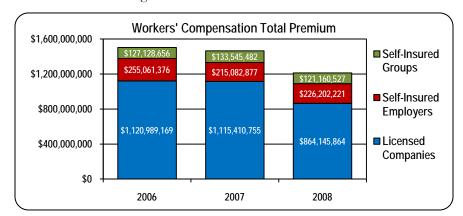

#### Workers' Compensation

Structure: Assigned
Share of Market: 11.3%
Total Premium: \$128.2 m