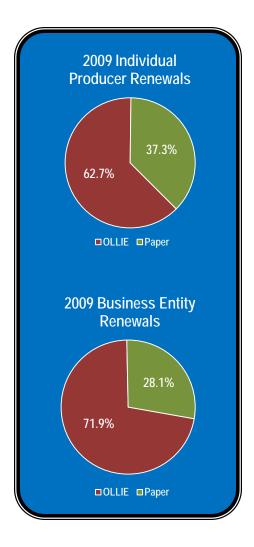

#### Online Licensing of Individuals and Entities - OLLIE

OLLIE is an online insurance licensing system that offers individual insurance producers and business entity producers the opportunity to renew their licenses and update their profiles online. In 2008, the Producer Licensing Department participated in the development and design of OLLIE Phase II. OLLIE II sought to provide business entities - also known as insurance agencies - the ability to renew their producer licenses online. The goals of the project were to:

- Enhance the OLLIE website for business entities
- Enhance the internal licensing database Consolidated Licensing and Regulation Information System (CLARIS)
- Update the AgentFinder website

On January 12, 2009, OLLIE Phase II was launched to all business entity producer licensees. The renewal process - formerly completed via paper applications only - is now greatly streamlined with a reduction in turnaround time. Paper renewal applications are still permitted and are used by those who do not wish to renew online. OLLIE license renewals can now be processed with unprecedented speed. The system is accessible 24/7 and frequent email communications from the Division keep producers informed of their application status. As of February 27, 2009, 65.8% of Business Entity Producers scheduled to renew their licenses in February 2009 did so via OLLIE. This adoption rate exceeded our expectations.