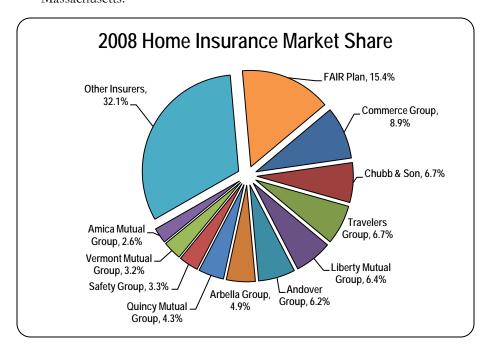

#### Home (FAIR Plan)

Structure: Pool
Share of Market: 15.4%
Total Premium: \$268.5 m

#### Top 10 Home Insurance Companies

| Citation Ins Co                         | 6.3% |
|-----------------------------------------|------|
| Arbella Mutual Ins Co                   | 6.2% |
| Liberty Mutual Fire Ins Co              | 6.1% |
| Merrimack Mutual Fire Ins Co            | 5.5% |
| Quincy Mutual Fire Ins Co               | 4.9% |
| Commerce Ins Co                         | 4.5% |
| Vermont Mutual Ins Co                   | 3.6% |
| Phoenix Ins Co                          | 3.6% |
| Amica Mutual Ins Co                     | 3.2% |
| Metropolitan Property & Casualty Ins Co | 2.9% |
|                                         |      |