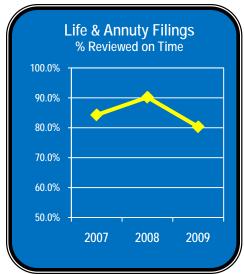

#### 7.2 2009 Goals

- Continue to facilitate the implementation of the reformed market for
  private passenger auto insurance by establishing guidelines that
  promote the entrance of new company entrants and a wider diversity of
  products and rates that improve the availability of choices for
  Massachusetts consumers.
- Coordinate the Division's efforts to implement health insurance reform as identified in Chapter 58 of the Acts of 2006 and related statutes.
- Evaluate the market for small group health insurance, conduct
  examinations to evaluate the factors underlying the recent increases in
  small group premiums and propose policy options in conjunction with
  other state agencies to address the factors leading to increasing costs.
- Regulate insurance policy forms, rates and programs. Take steps to
  revise regulatory processes including transition to electronic systems
  such as the System for Electronic Rate and Form Filing (SERFF) and
  Electronic Funds Transfer (EFT) to promote more efficient and
  effective business practices and communications with consumers.
  These efforts are intended to reduce the average reviewing time for
  policy, form and rate filings to 120 days or less.