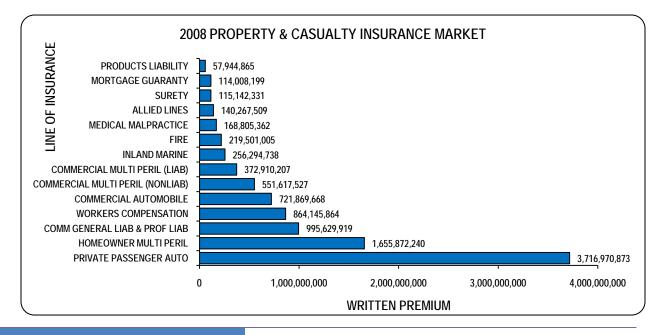

#### 7.31 Private Passenger Automobile

Private passenger motor vehicle insurance accounted for over \$3.7 billion in Massachusetts written premium dollars in calendar year 2008 – this is over twice the level of premiums collected for any other line of property and casualty insurance.