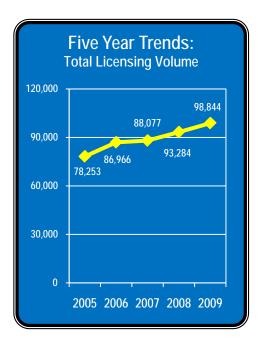

surance Producer Registry (NIPR). NIPR now transmits address updates for existing Individual Producers that are contained within the existing CLARIS licensing database. When required, the Producer Licensing Staff reviews these automated updates using a newly developed customized CLARIS interface. This new address change implementation has assisted all licensees, as changes can be performed in 24 hours and paper requests are no longer necessary.





www.olllelsabreeze.com

#### 2009 Licensing Volume **Producers** (Individual & Business) 90,171 Motor Vehicle Damage Appraisers 5,216 **Surplus Lines Brokers** 1.903 **Public Insurance Adjusters** 249 578 Insurance Advisors Viatical Settlement or **Loan Brokers** 46 Reinsurance **Intermediaries** 116 **Auto Clubs** 26 **Auto Club Agents** 539



#### 6.4 Special Activities

#### **RFR** for Testing Vendor

The Director of Producer Licensing and the Deputy Commissioner of Administration wrote a Request for Response (RFR) for the purpose of obtaining a testing /continuing education vendor. The current vendor's contract expired in April, 2009. The Director served as Procurement Team Leader of the Procurement Management Team. Additional members of the team included the Deputy Commissioner of Administration, the Continuing Education Committee Chairperson, and two attorneys from the Legal Division. The team developed an evaluation scorecard and a reference checklist. All references were checked and each bidder (three in total) was evaluated. Bids were received on time. Prometric was again selected and continued in its current role as