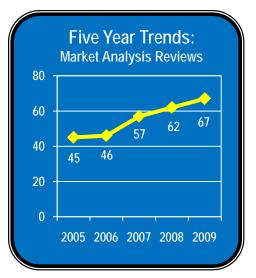

#### **Market Analysis**

In 2009, the Market Conduct Section completed 67 market analysis reviews on 48 companies for 9 lines of business. During market analysis reviews, the Division assesses data from a variety of sources including the NAIC Complaint Database (CDS), the NAIC regulatory information retrieval system (RIRS), the NAIC Market Initiative Tracking System (MITS), and insurance company-submitted financial statements. These market analysis reviews provide an early warning mechanism used to identify company noncompliance with insurance laws and regulations, and negative financial trends which may impact future claim payments.