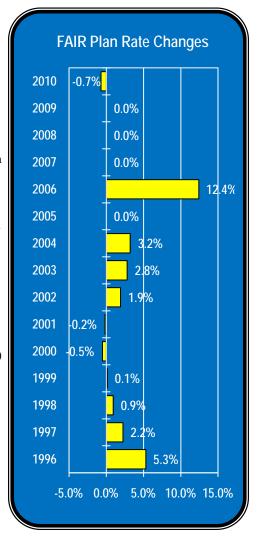

#### Home (FAIR Plan)

Structure: Pool
Share of Market: 15.4%
Total Premium: \$268.5 m