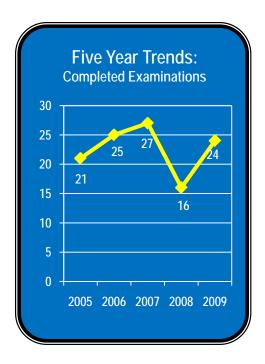

In 2009, the Financial Examination Section completed routine statutory examinations of twenty-three insuring organizations. These companies produced \$19.9 billion in premium nationwide - \$3.7 billion in Massachusetts. The Section also continued its special purpose examinations of domestic managed care organizations to evaluate their premium rate setting processes.

# 2009 Statutory Examinations Life, Accident & Health Insurers 3 Property & Casualty Insurers 4 Fraternal Organizations 1 Self-Insured Groups 10 Health Organizations 6

The Financial Examination Section conducted twenty-one full-scope financial examinations with an "as of" date of December 31, 2007. All of these examinations were completed by June 30, 2009, within the "18 Month Rule" timeframe noted above. Twenty financial examinations were in progress at year's end, representing approximately \$19.7 billion in premium nationwide - \$6.5 billion in Massachusetts.