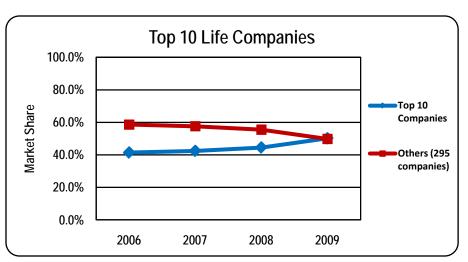

#### Top 10 Life Insurance Companies

|   | Top to Life insurance compan    | 103  |
|---|---------------------------------|------|
|   | Metropolitan Life Ins Co        | 8.5% |
|   | Northwestern Mutual Life Ins Co | 7.4% |
|   | John Hancock Life Ins Co        | 6.9% |
|   | Savings Bank Life Ins Co of MA  | 4.9% |
|   | Guardian Life Ins Co of America | 4.9% |
|   | New York Life Ins Co            | 3.9% |
|   | Lincoln National Life Ins Co    | 3.9% |
|   | MA Mutual Life Ins Co           | 3.8% |
|   | Prudential Ins Co of America    | 3.4% |
|   | New York Life Ins & Annuity Co  | 2.6% |
| ( |                                 |      |