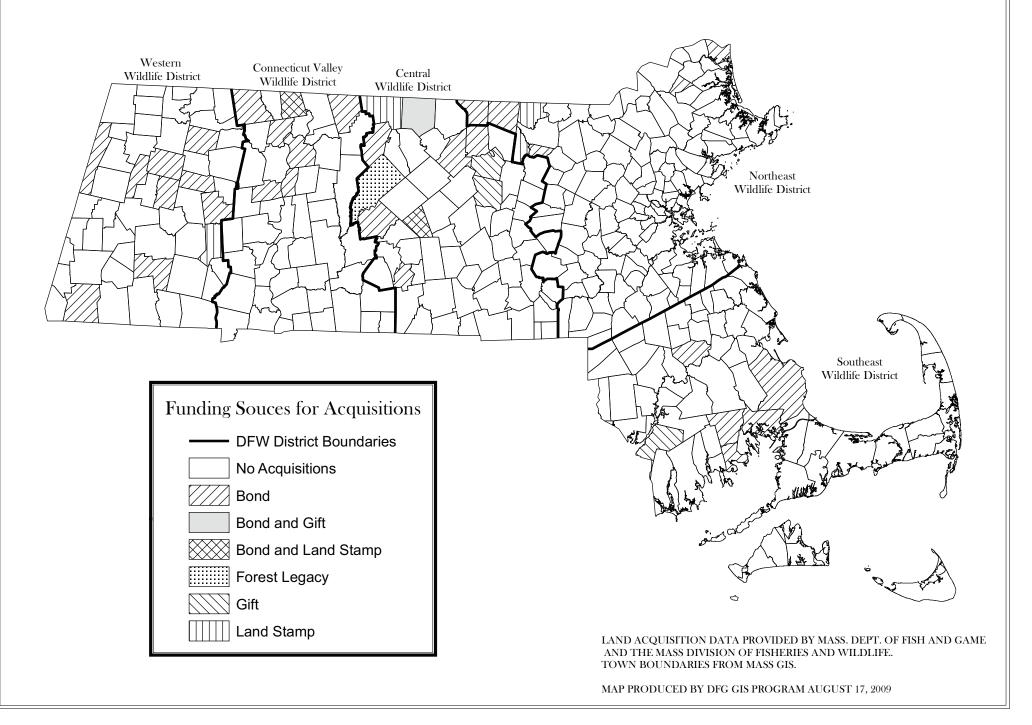

## Towns in Which Department of Fish and Game & MassWildlife Acquired Land in 2009

## Department of Fish and Game & Division of Fisheries and Wildlife Land Acquisitions FY 2009 (July 2008 - June 2009)

| Town                | Property Name                         | Acres         | Cost                  | Funding            |
|---------------------|---------------------------------------|---------------|-----------------------|--------------------|
| Alford              | ALFORD SPRING WCE                     | 144.00        | \$510,000             | bond               |
| Athol               | MILLERS RIVER WMA                     | 7.00          | \$42,000              | bond               |
| Ayer                | AYER GAME FARM                        | 15.00         | \$284,000             | bond               |
| Bernardston         | SATAN'S KINGDOM WMA                   | 52.80         | \$196,625             | land stamp         |
| Bernardston         | SATAN'S KINGDOM WMA                   | n/a           | \$28,375              | bond               |
| Bridgewater         | TAUNTON RIVER WMA                     | 105.00        | \$485,000             | bond               |
| Bridgewater         | TAUNTON RIVER WMA                     | 125.00        | \$615,000             | bond               |
| Brookfield          | WOLF SWAMP WMA                        | 23.60         | \$160,000             | bond               |
| Brookfield          | WOLF SWAMP WMA                        | 111.00        | \$500,000             | bond               |
| Chesterfield        | FISK MEADOWS WMA                      | 24.40         | \$150,000             | bond               |
| Colrain/Greenfield  | GREEN RIVER WMA                       | 121.50        | \$400,000             | bond               |
| Cummington          | POWELL BROOK WMA                      | 34.10         | \$42,000              | bond               |
| Dalton              | HOUSATONIC RIVER ACCESS               | 17.00         | \$385,000             | bond               |
| Fall River          | SE MASS BIORESERVE WCE                | 4,300.00      | \$0                   | gift               |
| Fitchburg/Ashby     | FITCHBURG WATERSHED WCE               | 1,875.00      | \$954,000             | bond               |
| Groveland           | CRANE POND WMA                        | 4.50          | \$19,100              | bond               |
| Hancock             | HANCOCK WMA                           | 80.50         | \$340,000             | bond               |
| Hardwick            | MUDDY BROOK WMA                       | 79.00         | \$325,000             | bond               |
| Hawley              | HAWLEY NHA                            | 248.00        | \$320,000             | bond               |
| Huntington          | HIRAM H. FOX WMA                      | 18.00         | \$12,000              | land stamp         |
| Huntington          | HIRAM H. FOX WMA                      | 125.00        | \$90,000              | land stamp         |
| Mattapoisett        | HASKELL SWAMP WMA                     | 18.90         | \$20,000              | bond               |
| Mattapoisett        | HASKELL SWAMP WMA                     | 3.00          | \$3,000               | bond               |
| Montague            | MONTAGUE WMA                          | 24.00         | \$90,000              | bond               |
| Montague            | MONTAGUE WMA                          | 21.00         | \$98,500              | bond               |
| Montague            | MONTAGUE WMA                          | 174.10        | \$104,460             | bond               |
| Montague            | MONTAGUE WMA                          | 1.00          | \$2,500               | bond               |
| Oakham              | OAKHAM WMA                            | 10.60         | \$235,000             | land stamp         |
| Oakham<br>Otis      | OAKHAM WMA<br>FARMINGTON RIVER ACCESS | 12.00<br>4.10 | \$140,000<br>\$10,000 | bond<br>bond       |
|                     | NISSITISSIT RIVER WMA                 | 1.00          | \$10,000              |                    |
| Pepperell<br>Peru   | PERU WMA                              | 7.80          | \$30,000              | land stamp<br>bond |
| Petersham           |                                       | 35.90         | \$30,000<br>\$0       | forest legacy      |
| Petersham           | PHILLIPSTON WMA PHILLIPSTON WMA       | 43.20         | \$0<br>\$0            | forest legacy      |
| Petersham           | PHILLIPSTON WMA                       | 6.90          | \$0<br>\$0            | forest legacy      |
| Petersham           | PHILLIPSTON WMA                       | 42.90         | \$0                   | forest legacy      |
| Plymouth/Wareham    | BILLINGTON SEA WCE                    | 68.70         | \$400,000             | bond               |
| Plymouth/Wareham    | BILLINGTON SEA WCE                    | 1.00          | \$200,000             | bond               |
| Plymouth/Wareham    | MAPLE SPRINGS WMA                     | 158.00        | \$3,400,000           | bond               |
| Rochester           | HASKELL SWAMP WMA                     | 34.50         | \$47,500              | bond               |
| Royalston           | BIRCH HILL WMA                        | 25.00         | \$45,000              | land stamp         |
| Salisbury           | SALISBURY SALT MARSH WMA              | 4.80          | \$9,600               | bond               |
| Sheffield           | HUBBARD BROOK WMA                     | 58.40         | \$305,000             | bond               |
| Shirley             | SQUANNACOOK RIVER WMA                 | 146.00        | \$200,000             | land stamp         |
| Sterling/Leominster | WEKEPEKE WCE                          | 564.00        | \$0                   | gift .             |
| Sunderland          | MT. TOBY WMA                          | 20.00         | \$20,000              | bond               |
| Townsend            | HUNTING HILLS WMA                     | 26.40         | \$36,800              | bond               |
| Townsend            | TOWNSEND HILL WMA                     | 113.10        | \$225,000             | bond               |
| Townsend/Pepperell  | TOWNSEND HILL WMA                     | 87.50         | \$340,000             | bond               |
| Wareham             | AGAWAM RIVER WCE                      | 4.00          | \$20,000              | bond               |
| Warwick             | TULLY BROOK ACCESS                    | 77.90         | \$20,000              | bond               |
| Westminster         | HIGH RIDGE WMA                        | 21.70         | \$33,000              | bond               |
| Whately             | WHATELY PONDS F&W AREA                | 9.00          | \$4,500               | bond               |
| Winchendon          | 19TH HILL WCE                         | 134.00        | \$0                   | gift               |
| Winchendon          | 19TH HILL WCE                         | 489.80        | \$300,000             | bond               |
| Winchendon          | 19TH HILL WCE                         | 223.00        | \$300,000             | bond               |
| Winchendon          | BIRCH HILL WMA                        | 15.00         | \$0                   | gift               |
| Winchendon          | BIRCH HILL WMA                        | 4.00          | \$0                   | gift               |
| Windsor             | SAVOY WMA                             | 63.00         | \$110,000             | bond               |
| Windsor             | WESTFIELD RIVER ACCESS                | 2.50          | \$3,000               | bond               |
| Windsor             | WESTFIELD RIVER ACCESS                | 12.50         | \$17,000              | bond               |

Total Amount of Wildlife Lands Protected: 10,280.60 Acres
WMA and NHA—Wildlife Management Area and Natural Heritage Area: Land owned outright by MassWildlife. Open to the public for hunting, fishing and other passive recreation. WCE-Wildlife Conservation Easement: MassWildlife owns development rights on private property. Public access permitted. ACCESS—Property providing public access to waterbody.