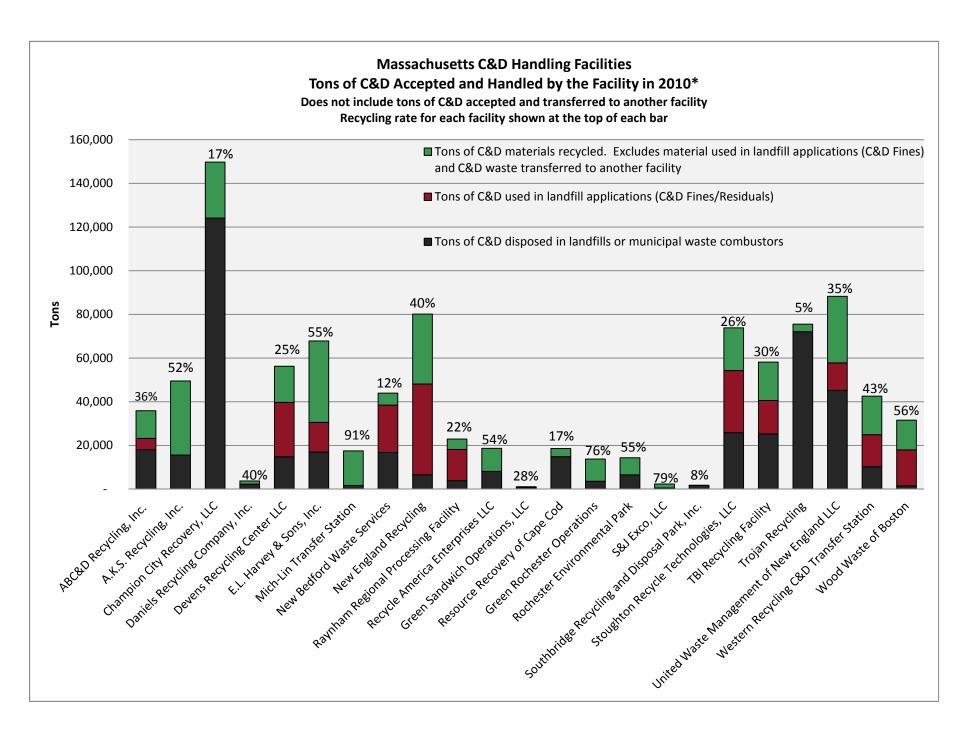

| Facility                           | C&D Facility's<br>Material Sorting<br>Method | of C&D<br>waste<br>accepted | of C&D waste transferred to another C&D handling facility | C&D waste<br>transferred<br>to another<br>C&D<br>handling<br>facility | Totoal tons<br>handled by<br>the facility.<br>Does not<br>inlcude tons<br>transferred | Tons of C&D materials recycled. Excludes material used in landfill applications (C&D Fines) and C&D waste transferred to another facility | Total % of materials recycled (Recycling Rate) Recycling Rate = tons of C&D materials recycled divided by tons handled. Recycling Rate does not include C&D material used in landfill applications (C&D fines) or C&D waste transferred to another facility | Total tons of<br>wood<br>reused (fuel,<br>particleboard,<br>mulch) | wood<br>reused (fuel, | landfill<br>applications<br>(C&D<br>Fines/Residu<br>als) | of C&D<br>fines | Tons of C&D<br>disposed in<br>landfills or<br>municipal<br>waste<br>combustors | disposed<br>Note: this<br>does <u>not</u> | C&D Handling<br>Facility's<br>explanation of<br>discrepancy in<br>tonnage |
|------------------------------------|----------------------------------------------|-----------------------------|-----------------------------------------------------------|-----------------------------------------------------------------------|---------------------------------------------------------------------------------------|-------------------------------------------------------------------------------------------------------------------------------------------|-------------------------------------------------------------------------------------------------------------------------------------------------------------------------------------------------------------------------------------------------------------|--------------------------------------------------------------------|-----------------------|----------------------------------------------------------|-----------------|--------------------------------------------------------------------------------|-------------------------------------------|---------------------------------------------------------------------------|
| ABC&D<br>Recycling, Inc.           | Kick Sorting                                 | 35,375                      | 0                                                         | 0%                                                                    | 35,375                                                                                | 12,647                                                                                                                                    | 36%                                                                                                                                                                                                                                                         | 12,435                                                             | 35%                   | 5,112                                                    | 14%             | 18,086                                                                         | 51%                                       |                                                                           |
| A.K.S. Recycling,<br>Inc.          | Automated<br>Processing<br>Equipment         | 65,234                      | 0                                                         | 0%                                                                    | 65,234                                                                                | 33995                                                                                                                                     | 52%                                                                                                                                                                                                                                                         | 14,383                                                             | 22%                   | 0                                                        | 0%              | 15,541                                                                         | 24%                                       |                                                                           |
| Champion City<br>Recovery, LLC     | Kick Sorting                                 | 150,976                     | 0                                                         | 0%                                                                    | 150,976                                                                               | 25,644                                                                                                                                    | 17%                                                                                                                                                                                                                                                         | 23,454                                                             | 16%                   | 0                                                        | 0%              | 124,124                                                                        | 82%                                       |                                                                           |
| Daniels Recycling<br>Company, Inc. | Kick Sorting                                 | 9,174                       | 5,372                                                     | 59%                                                                   | 3,802                                                                                 | 1,503                                                                                                                                     | 40%                                                                                                                                                                                                                                                         | 0                                                                  | 0%                    | 0                                                        | 0%              | 2,206                                                                          | 58%                                       |                                                                           |

1

| Facility                       | C&D Facility's<br>Material Sorting<br>Method | waste<br>accepted | of C&D waste transferred to another C&D handling facility | C&D waste<br>transferred<br>to another<br>C&D<br>handling<br>facility | Totoal tons handled by the facility. Does not inlcude tons transferred to another facility. | Excludes material used in landfill applications (C&D Fines) and C&D waste transferred to another facility | Total % of materials recycled (Recycling Rate) Recycling Rate = tons of C&D materials recycled divided by tons handled. Recycling Rate does not include C&D material used in landfill applications (C&D fines) or C&D waste transferred to another facility | Total tons of<br>wood<br>reused (fuel,<br>particleboard,<br>mulch) | particleboard,<br>mulch) | landfill<br>applications<br>(C&D<br>Fines/Residu<br>als) | of C&D<br>fines<br>&<br>residuals<br>used as<br>ADC or<br>G&S | waste<br>combustors | disposed<br>Note: this<br>does <u>not</u><br>include<br>mixed C&D<br>waste<br>transferred<br>to another<br>processor |                                                                                                                                                       |
|--------------------------------|----------------------------------------------|-------------------|-----------------------------------------------------------|-----------------------------------------------------------------------|---------------------------------------------------------------------------------------------|-----------------------------------------------------------------------------------------------------------|-------------------------------------------------------------------------------------------------------------------------------------------------------------------------------------------------------------------------------------------------------------|--------------------------------------------------------------------|--------------------------|----------------------------------------------------------|---------------------------------------------------------------|---------------------|----------------------------------------------------------------------------------------------------------------------|-------------------------------------------------------------------------------------------------------------------------------------------------------|
| Devens Recycling<br>Center LLC | Automated<br>Processing<br>Equipment         | 67,034            | 0                                                         | 0%                                                                    | 67,034                                                                                      | 16,579                                                                                                    | 25%                                                                                                                                                                                                                                                         | 8,567                                                              | 13%                      | 24,885                                                   | 37%                                                           | 14,762              |                                                                                                                      | Discrepancy: C&D<br>Material Stored in<br>Building on<br>December 31, 2009<br>included in 2010<br>tons accepted.                                      |
| E.L. Harvey &<br>Sons, Inc.    | Automated<br>Processing<br>Equipment         | 67,804            | 0                                                         | 0%                                                                    | 67,804                                                                                      | 37,281                                                                                                    | 55%                                                                                                                                                                                                                                                         | 11,727                                                             | 17%                      | 13,546                                                   | 20%                                                           | 16,977              | 25%                                                                                                                  |                                                                                                                                                       |
| Mich-Lin Transfer<br>Station   | Kick Sorting                                 | 65,029            | 47,673                                                    | 73%                                                                   | 17,356                                                                                      | 15,796                                                                                                    | 91%                                                                                                                                                                                                                                                         | 0                                                                  | 0%                       |                                                          | 0%                                                            | 1,675               | 10%                                                                                                                  |                                                                                                                                                       |
| New Bedford<br>Waste Services  | Automated<br>Processing<br>Equipment         | 46,236            | 106                                                       | 0%                                                                    | 46,130                                                                                      | 5,527                                                                                                     | 12%                                                                                                                                                                                                                                                         | 3,184                                                              | . 7%                     | 21,715                                                   | 47%                                                           | 16,712              | 36%                                                                                                                  | Facilty reports 80,184<br>tons of MWS accepted<br>and 100,454 tons of<br>MSW disposed due to<br>some Bulky Waste<br>C&D tonnage<br>disposed of as MSW |

| Facility                                | C&D Facility's<br>Material Sorting<br>Method | of C&D<br>waste | of C&D<br>waste<br>transferred<br>to another<br>C&D | C&D waste<br>transferred<br>to another<br>C&D<br>handling<br>facility | handled by<br>the facility.<br>Does not<br>inlcude tons | materials | Total % of materials recycled (Recycling Rate) Recycling Rate = tons of C&D materials recycled divided by tons handled. Recycling Rate does not include C&D material used in landfill applications (C&D fines) or C&D waste transferred to another facility | wood<br>reused (fuel,<br>particleboard,<br>mulch) | Total % of<br>wood<br>reused (fuel,<br>particleboard,<br>mulch) | landfill<br>applications<br>(C&D<br>Fines/Residu<br>als) | of C&D<br>fines<br>&<br>residuals | Tons of C&D<br>disposed in<br>landfills or<br>municipal<br>waste<br>combustors | disposed<br>Note: this<br>does <u>not</u> | C&D Handling<br>Facility's<br>explanation of<br>discrepancy in<br>tonnage |
|-----------------------------------------|----------------------------------------------|-----------------|-----------------------------------------------------|-----------------------------------------------------------------------|---------------------------------------------------------|-----------|-------------------------------------------------------------------------------------------------------------------------------------------------------------------------------------------------------------------------------------------------------------|---------------------------------------------------|-----------------------------------------------------------------|----------------------------------------------------------|-----------------------------------|--------------------------------------------------------------------------------|-------------------------------------------|---------------------------------------------------------------------------|
| New England<br>Recycling                | Automated<br>Processing<br>Equipment         | 81,129          | 378                                                 | 0%                                                                    | 80,751                                                  | 32,018    | 40%                                                                                                                                                                                                                                                         | 24,203                                            | 30%                                                             | 41,594                                                   | 52%                               | 6,530                                                                          | 8%                                        |                                                                           |
| Raynham Regional<br>Processing Facility |                                              | 21,525          | 0                                                   | 0%                                                                    | 21,525                                                  | 4,800     | 22%                                                                                                                                                                                                                                                         | 1,905                                             | 9%                                                              | 14,261                                                   | 66%                               | 3,839                                                                          | 18%                                       |                                                                           |
| Recycle America<br>Enterprises LLC      | Kick Sorting                                 | 19,571          | 0                                                   | 0%                                                                    | 19,571                                                  | 10,558    | 54%                                                                                                                                                                                                                                                         | 7,250                                             | 37%                                                             | 0                                                        | 0%                                | 8,095                                                                          | 41%                                       |                                                                           |
| Green Sandwich<br>Operations, LLC       | Kick Sorting                                 | 17,936          | 16,753                                              | 93%                                                                   | 1,183                                                   | 335       | 28%                                                                                                                                                                                                                                                         | 35                                                | 3%                                                              | 0                                                        | 0%                                | 743                                                                            | 63%                                       |                                                                           |

|                                    | C&D Facility's<br>Material Sorting<br>Method | of C&D<br>waste<br>accepted | of C&D waste transferred to another C&D handling facility | C&D waste<br>transferred<br>to another<br>C&D<br>handling<br>facility | Totoal tons handled by the facility. Does not inlcude tons transferred to another facility. | materials recycled. Excludes material used in landfill applications (C&D Fines) and C&D waste transferred to another facility | Total % of materials recycled (Recycling Rate) Recycling Rate = tons of C&D materials recycled divided by tons handled. Recycling Rate does not include C&D material used in landfill applications (C&D fines) or C&D waste transferred to another facility | Total tons of<br>wood<br>reused (fuel,<br>particleboard,<br>mulch) | wood<br>reused (fuel,<br>particleboard,<br>mulch) | landfill<br>applications<br>(C&D<br>Fines/Residu<br>als) | of C&D<br>fines<br>&<br>residuals<br>used as<br>ADC or<br>G&S | waste<br>combustors | disposed<br>Note: this<br>does <u>not</u><br>include<br>mixed C&D<br>waste<br>transferred<br>to another<br>processor | C&D Handling<br>Facility's<br>explanation of<br>discrepancy in<br>tonnage |
|------------------------------------|----------------------------------------------|-----------------------------|-----------------------------------------------------------|-----------------------------------------------------------------------|---------------------------------------------------------------------------------------------|-------------------------------------------------------------------------------------------------------------------------------|-------------------------------------------------------------------------------------------------------------------------------------------------------------------------------------------------------------------------------------------------------------|--------------------------------------------------------------------|---------------------------------------------------|----------------------------------------------------------|---------------------------------------------------------------|---------------------|----------------------------------------------------------------------------------------------------------------------|---------------------------------------------------------------------------|
| Resource Recovery<br>of Cape Cod   | Kick Sorting                                 | 23,986                      | 2,393                                                     | 10%                                                                   | 21,593                                                                                      | 3,763                                                                                                                         | 17%                                                                                                                                                                                                                                                         | 3,362                                                              | . 16%                                             | 0                                                        | 0%                                                            | 14,808              | 69%                                                                                                                  |                                                                           |
| Green Rochester<br>Operations      | Kick Sorting                                 | 26,854                      | 13,376                                                    | 50%                                                                   | 13,478                                                                                      | 10,180                                                                                                                        | 76%                                                                                                                                                                                                                                                         | 0                                                                  | 0%                                                |                                                          | 0%                                                            | 3,548               | 26%                                                                                                                  |                                                                           |
| Rochester<br>Environmental<br>Park | Kick Sorting                                 | 26,370                      | 12,126                                                    | 46%                                                                   | 14,244                                                                                      | 7,831                                                                                                                         | 55%                                                                                                                                                                                                                                                         | 0                                                                  | 0%                                                | 0                                                        | 0%                                                            | 6,498               | 46%                                                                                                                  |                                                                           |
| S&J Exco, LLC                      | Kick Sorting                                 | 10,742                      | 8,420                                                     | 78%                                                                   | 2,322                                                                                       | 1,832                                                                                                                         | 79%                                                                                                                                                                                                                                                         | 149                                                                | 6%                                                | 0                                                        | 0%                                                            | 473                 | 20%                                                                                                                  |                                                                           |

| Facility                                            | C&D Facility's<br>Material Sorting<br>Method | waste  | of C&D<br>waste<br>transferred<br>to another<br>C&D | C&D waste<br>transferred<br>to another<br>C&D<br>handling<br>facility | handled by<br>the facility.<br>Does not | Excludes<br>material used in<br>landfill<br>applications<br>(C&D Fines) | Recycling Rate = tons of C&D materials recycled divided by tons handled. Recycling Rate does not include C&D material used in landfill applications (C&D fines) or C&D waste transferred to another facility | wood<br>reused (fuel,<br>particleboard,<br>mulch) | wood | landfill<br>applications<br>(C&D<br>Fines/Residu<br>als) | of C&D<br>fines<br>&<br>residuals | disposed in<br>landfills or<br>municipal | disposed<br>Note: this<br>does <u>not</u> | C&D Handling<br>Facility's<br>explanation of<br>discrepancy in<br>tonnage |
|-----------------------------------------------------|----------------------------------------------|--------|-----------------------------------------------------|-----------------------------------------------------------------------|-----------------------------------------|-------------------------------------------------------------------------|--------------------------------------------------------------------------------------------------------------------------------------------------------------------------------------------------------------|---------------------------------------------------|------|----------------------------------------------------------|-----------------------------------|------------------------------------------|-------------------------------------------|---------------------------------------------------------------------------|
| Southbridge<br>Recycling and<br>Disposal Park, Inc. | Kick Sorting                                 | 2,606  | 1,153                                               | 44%                                                                   | 1,453                                   | 110                                                                     | 8%                                                                                                                                                                                                           | 0                                                 | 0%   | 0                                                        | 0%                                | 1,644                                    | 113%                                      |                                                                           |
| Stoughton Recycle<br>Technologies, LLC              |                                              | 75,210 | 572                                                 | 1%                                                                    | 74,638                                  | 19,559                                                                  | 26%                                                                                                                                                                                                          | 14,779                                            | 20%  | 28,487                                                   | 38%                               | 25,803                                   | 35%                                       |                                                                           |
| TBI Recycling<br>Facility                           | Automated<br>Processing<br>Equipment         | 58,119 | 0                                                   | 0%                                                                    | 58,119                                  | 17,609                                                                  | 30%                                                                                                                                                                                                          | 9,374                                             | 16%  | 15,327                                                   | 26%                               | 25,231                                   | 43%                                       |                                                                           |

| Facility                                         | C&D Facility's<br>Material Sorting<br>Method | Total tons<br>of C&D<br>waste<br>accepted | of C&D<br>waste<br>transferred<br>to another<br>C&D | C&D waste<br>transferred<br>to another<br>C&D<br>handling<br>facility | Totoal tons<br>handled by<br>the facility.<br>Does not<br>inlcude tons<br>transferred<br>to another | materials recycled. Excludes material used in landfill applications (C&D Fines) and C&D waste transferred to | Total % of<br>materials<br>recycled | Total tons of<br>wood<br>reused (fuel,<br>particleboard,<br>mulch) | wood<br>reused (fuel,<br>particleboard,<br>mulch) | landfill<br>applications<br>(C&D<br>Fines/Residu<br>als) | Total % of C&D fines & residuals used as ADC or G&S | waste<br>combustors | disposed<br>Note: this<br>does <u>not</u><br>include<br>mixed C&D<br>waste<br>transferred<br>to another<br>processor | C&D Handling<br>Facility's<br>explanation of<br>discrepancy in<br>tonnage |
|--------------------------------------------------|----------------------------------------------|-------------------------------------------|-----------------------------------------------------|-----------------------------------------------------------------------|-----------------------------------------------------------------------------------------------------|--------------------------------------------------------------------------------------------------------------|-------------------------------------|--------------------------------------------------------------------|---------------------------------------------------|----------------------------------------------------------|-----------------------------------------------------|---------------------|----------------------------------------------------------------------------------------------------------------------|---------------------------------------------------------------------------|
| Trojan Recycling                                 | Kick Sorting                                 | 75,636                                    | 0                                                   | 0%                                                                    | 75,636                                                                                              | 3,435                                                                                                        | 5%                                  | 514                                                                | 1%                                                | 0                                                        | 0%                                                  | 72,045              | 95%                                                                                                                  |                                                                           |
| United Waste<br>Management of<br>New England LLC | Automated<br>Processing<br>Equipment         | 128,233                                   | 42,241                                              | 33%                                                                   | 85,992                                                                                              | 30,527                                                                                                       | 35%                                 | 8,424                                                              | 10%                                               | 12,592                                                   | 15%                                                 | 45,173              | 53%                                                                                                                  |                                                                           |
| Western Recycling<br>C&D Transfer<br>Station     | Automated<br>Processing<br>Equipment         | 41,272                                    | 0                                                   | 0%                                                                    | 41,272                                                                                              | 17,656                                                                                                       | 43%                                 | 11,664                                                             | 28%                                               | 14,637                                                   | 35%                                                 | 10,225              | 25%                                                                                                                  |                                                                           |
| Wood Waste of<br>Boston                          | Automated<br>Processing<br>Equipment         | 77,206                                    | 52,795                                              | 68%                                                                   | 24,411                                                                                              | 13,657                                                                                                       | 56%                                 | 5,802                                                              | 24%                                               | 16,456                                                   | 67%                                                 | 1,467               | 6%                                                                                                                   |                                                                           |

| Facility | C&D Facility's   | Total tons | Total tons  | Total % of  | Totoal tons   | Tons of C&D       | Total % of                 | Total tons of  | Total % of     | Tons of C&D  | Total %   | Tons of C&D  | C&D % of    | C&D Handling   |
|----------|------------------|------------|-------------|-------------|---------------|-------------------|----------------------------|----------------|----------------|--------------|-----------|--------------|-------------|----------------|
|          | Material Sorting | of C&D     | of C&D      | C&D waste   | handled by    | materials         | materials                  | wood           | wood           | used in      | of C&D    | disposed in  | disposed    | Facility's     |
|          | Method           | waste      | waste       | transferred | the facility. | recycled.         | recycled                   | reused (fuel,  | reused (fuel,  | landfill     | fines     | landfills or | Note: this  | explanation of |
|          |                  | accepted   | transferred | to another  | Does not      | Excludes          | (Recycling                 | particleboard, | particleboard, | applications | &         | municipal    | does not    | discrepancy in |
|          |                  |            | to another  | C&D         | inlcude tons  | material used in  | Rate)                      | mulch)         | mulch)         | (C&D         | residuals | waste        | include     | tonnage        |
|          |                  |            | C&D         | handling    | transferred   | landfill          | Recycling Rate =           |                |                | Fines/Residu | used as   | combustors   | mixed C&D   |                |
|          |                  |            | handling    | facility    | to another    | applications      | tons of C&D                |                |                | als)         | ADC or    |              | waste       |                |
|          |                  |            | facility    |             | facility.     |                   | materials recycled         |                |                |              | G&S       |              | transferred |                |
|          |                  |            |             |             |               | iana t will waste | divided by tons            |                |                |              |           |              | to another  |                |
|          |                  |            |             |             |               | two notoward to   | handled.<br>Recycling Rate |                |                |              |           |              | processor   |                |
|          |                  |            |             |             |               |                   | does not include           |                |                |              |           |              |             |                |
|          |                  |            |             |             |               |                   | C&D material               |                |                |              |           |              |             |                |
|          |                  |            |             |             |               |                   | used in landfill           |                |                |              |           |              |             |                |
|          |                  |            |             |             |               |                   | applications               |                |                |              |           |              |             |                |
|          |                  |            |             |             |               |                   | (C&D fines) or             |                |                |              |           |              |             |                |
|          |                  |            |             |             |               |                   | C&D waste                  |                |                |              |           |              |             |                |
|          |                  |            |             |             |               |                   | transferred to             |                |                |              |           |              |             |                |
|          |                  |            |             |             |               |                   | another facility           |                |                |              |           |              |             |                |
|          |                  |            |             |             |               |                   |                            |                |                |              |           |              |             |                |
|          |                  |            |             |             |               |                   |                            |                |                |              |           |              |             |                |
|          |                  |            |             |             |               |                   |                            |                |                |              |           |              |             |                |
|          |                  |            |             |             |               |                   |                            |                |                |              |           |              |             |                |
| Totals   |                  | 1,193,257  | 203,358     | 17%         | 989,899       | 322,842           | 33%                        | 161,211        | 16%            | 208,612      | 21%       | 436,205      | 44%         |                |