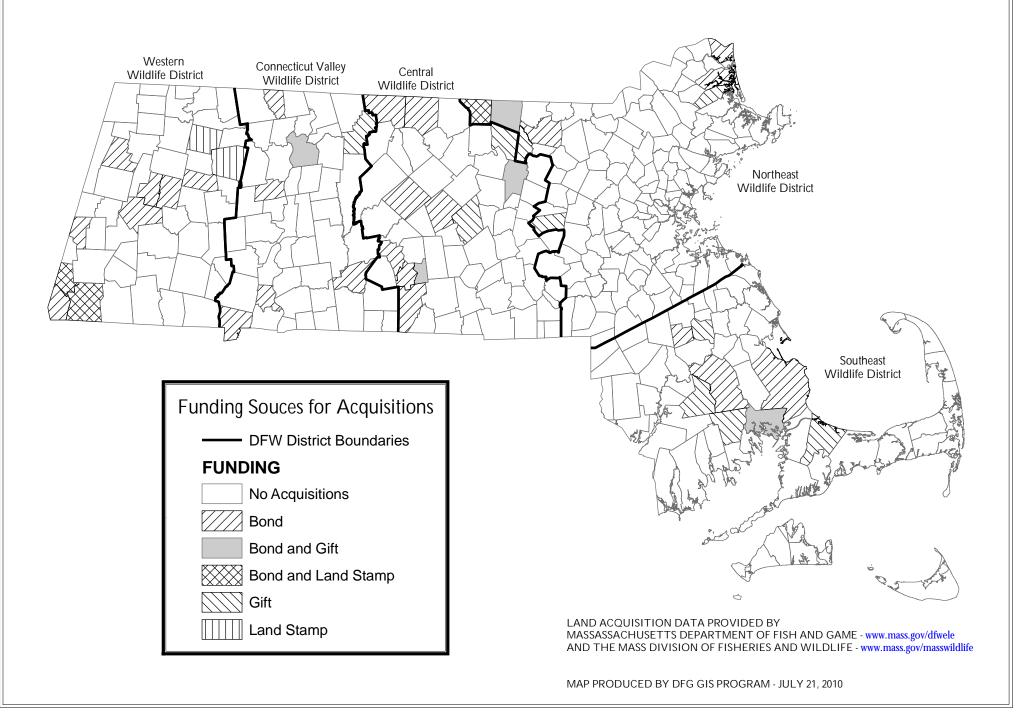

## Towns in Which Department of Fish and Game & MassWildlife Acquired Land in 2010

## Department of Fish and Game & Division of Fisheries and Wildlife Land Acquisitions FY 2010 (July 2009 - June 2010)

| Town                                    | Property Name                                        | Acres      | Cost                 | Funding             |
|-----------------------------------------|------------------------------------------------------|------------|----------------------|---------------------|
| Ashby                                   | ASHBY WMA                                            | 5          | \$100,000            | Land Stamp          |
| Ashby                                   | ASHBY WMA                                            | 34         | \$375,000            | Bond                |
| Barre                                   | MOOSE BROOK WMA                                      | 161        | \$495,000            | Bond                |
| Barre                                   | MOOSE BROOK WMA                                      | 98         | \$350,000            | Bond                |
| Bolton                                  | BOLTON FLATS WMA                                     | 7.4        | \$20,000             | Bond                |
| Brookfield                              | QUABOAG WMA                                          | 4.6        | \$3,500              | Bond                |
| Cummington                              | CUMMINGTON WMA                                       | 31.4       | \$70,000             | Bond                |
| East Bridgewater                        | BURRAGE POND WMA                                     | 9          | \$0                  | Gift                |
| East Brookfield                         | QUABOAG WMA                                          | 5          | \$6,500              | Bond                |
| East Brookfield                         | QUABOAG WMA                                          | 74.15      | \$95,000             | Bond                |
| East Brookfield                         | QUABOAG WMA                                          | 20         | \$0                  | Gift                |
| Egremont                                | JUG END FEN WCE                                      | 81.5       | \$275,000            | Bond                |
| Groton                                  | SQUANNACOOK RIVER WMA                                | 14         | \$14,000             | Bond                |
| Hawley - Ashfield                       | ASHFIELD HAWLEY WMA                                  | 278        | \$400,000            | Land Stamp          |
| Hinsdale - Washington                   | HINSDALE FLATS WMA                                   | 60.16      | \$100,000            | Bond                |
| Holden                                  | POUTWATER POND WMA                                   | 0.71       | \$0                  | Gift                |
| Lancaster                               | BOLTON FLATS WMA                                     | 47         | \$0                  | Gift                |
| Lancaster                               | BOLTON FLATS WMA                                     | 64         | \$144,000            | Bond                |
| Lancaster                               | BOLTON FLATS WMA                                     | 46.4       | \$200,000            | Bond                |
| Lanesborough                            | CHALET WMA                                           | 12.7       | \$60,000             | Bond                |
| Leyden                                  | GREEN RIVER ACCESS                                   | 19.75      | \$65,000             | Bond                |
| Lunenburg                               | MULPUS BROOK WMA                                     | 1.5        | \$0                  | Gift                |
| Marlborough                             | FLAGG SWAMP FISH AND WILDLIFE AREA                   | 54         | \$0                  | No cost transaction |
| Middleborough                           | BLACK BROOK WMA                                      | 5.75       | \$3,000              | Bond                |
| Middleborough -Rochester<br>- Lakeville | ASSAWOMPSETT POND COMPLEX WCE                        | 3,065      | \$0                  | No cost transaction |
| Montague                                | MONTAGUE PLAINS WMA                                  | 11.8       | \$0                  | Gift                |
| Montague                                | MONTAGUE WMA                                         | 8          | \$95,000             | Bond                |
| Mt. Washington                          | MT. DARBY WCE                                        | 319.29     | \$400,000            | Bond                |
| Newbury                                 | MARTIN H. BURNS WMA                                  | 103        | \$300,000            | Bond                |
| Northborough                            | NORTHBORO FOREST AREA                                | 19.12      | <b>\$</b> 0          | No cost transaction |
| Orange                                  | TULLY MOUNTAIN WMA                                   | 72.87      | \$0                  | Gift                |
| Palmer                                  | PALMER WMA                                           | 0.21       | \$1,000              | Bond                |
| Peru                                    | PERU WMA                                             | 164.42     | \$285,000            | Bond                |
| Rowley                                  | GREAT SWAMP BROOK WCE                                | 106        | \$0                  | Gift                |
| Royalston - Winchendon                  | LAWRENCE BROOK WMA                                   | 104        | \$130,000            | Bond                |
| Rutland                                 | SAVAGE HILL WMA                                      | 55.3<br>39 | \$295,000            | Bond<br>Bond        |
| Salisbury<br>Salisbury                  | SALISBURY SALT MARSH WMA<br>SALISBURY SALT MARSH WMA | 39<br>4    | \$78,000<br>\$8,000  | Bond                |
| •                                       |                                                      |            |                      |                     |
| Salisbury<br>Salisbury                  | SALISBURY SALT MARSH WMA<br>SALISBURY SALT MARSH WMA | 18<br>6    | \$36,000<br>\$12,000 | Bond<br>Bond        |
| Sandwich                                | SANDWICH GAME FARM                                   | 2.74       | \$12,000             | No cost transaction |
| Sheffield - Egremont                    | DOLOMITE LEDGES WMA                                  | 85.46      | \$735,000            | Bond, LS & NHESP    |
| Shirley                                 | MULPUS BROOK WMA                                     | 0.161      | \$0                  | Gift                |
| Southwick                               | SOUTHWICK WMA                                        | 10         | \$10,000             | Bond                |
| Sturbridge                              | LEADMINE WMA                                         | 186        | \$750,000            | Bond                |
| Townsend                                | SQUANNACOOK RIVER WMA                                | 68         | \$0                  | Gift                |
| Townsend                                | TOWNSEND HILL WMA                                    | 57.93      | \$300,000            | Bond                |
| Townsend                                | HUNTING HILLS WMA                                    | 65.12      | \$400,000            | Bond                |
| Townsend                                | HUNTING HILLS WMA                                    | 5          | \$130,000            | Bond                |
| Townsend                                | SQUANNACOOK RIVER WMA                                | 78         | \$470,000            | Bond                |
| Townsend                                | SQUANNACOOK RIVER WMA                                | 16.9       | \$50,000             | Bond                |
| West Brookfield                         | QUABOAG WMA                                          | 51         | \$75,000             | Bond                |
| West Springfield                        | CONNECTICUT RIVER ACCESS                             | 12.5       | \$90,000             | Bond                |
| West Stockbridge                        | WILLIAMS RIVER ACCESS                                | 35         | \$35,000             | Bond                |
| Wareham                                 | RED BROOK WMA                                        | 4          | \$0                  | Gift                |
| Wareham - Plymouth                      | RED BROOK WMA                                        | 245        | \$3,000,000          | Bond                |
| West Bridgewater                        | WEST MEADOWS WMA                                     | 6          | \$5,000              | Bond                |
| Whately                                 | WHATELY GREAT SWAMP WMA                              | 4.2        | \$24,000             | Bond                |
| ,                                       |                                                      |            | ,, - • •             |                     |

## **Total Amount of Wildlife Lands Protected: 6164.04 Acres**

WMA and NHA—Wildlife Management Area and Natural Heritage Area: Land owned outright by MassWildlife. Open to the public for hunting, fishing and other passive recreation. WCE-Wildlife Conservation Easement: MassWildlife owns development rights on private property. Public access permitted. ACCESS—Property providing public access to waterbody.