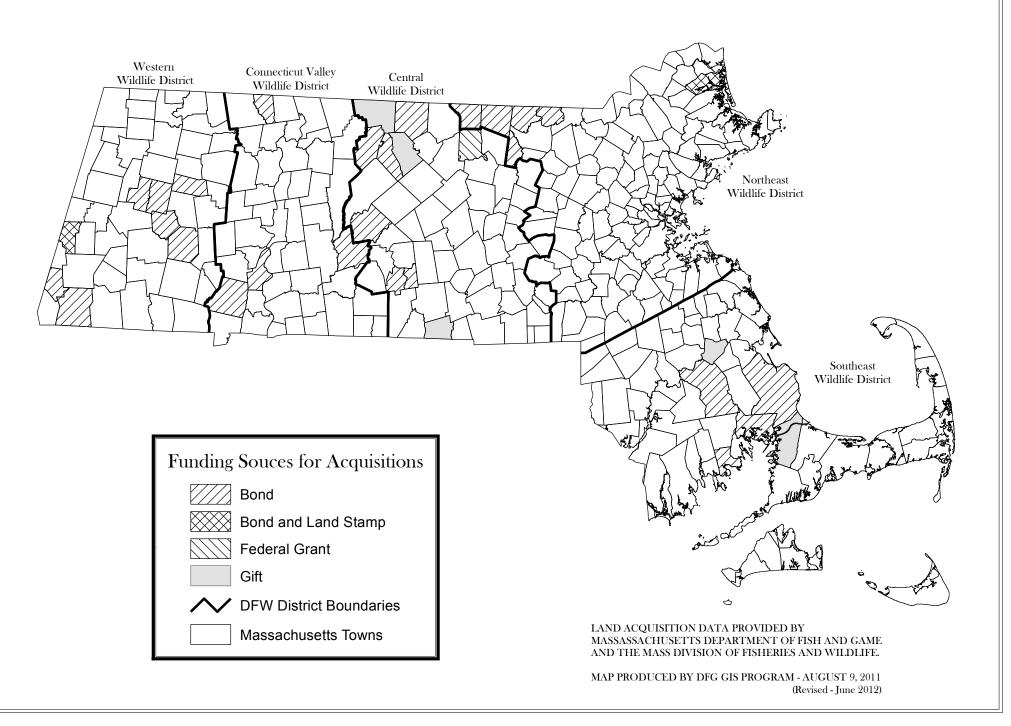

## Towns in Which Department of Fish and Game & MassWildlife Acquired Land in 2011

## Department of Fish and Game & Division of Fisheries and Wildlife Land Acquisitions FY 2011(July 2010 - June 2011)

| Town              | Property Name          | Acres   | Agency Cost | Funding                                       |
|-------------------|------------------------|---------|-------------|-----------------------------------------------|
| Athol-Philipston  | MILLERS RIVER WMA      | 329     | \$357,500   | Bond                                          |
| Bourne            | SOUTHEAST DISTRICT HQ  | 6       | \$0         | Gift                                          |
| Brookfield        | QUABOAG WMA            | 46      | \$0         | Gift                                          |
| Brookfield        | QUABOAG WMA            | 8       | \$8,000     | Bond                                          |
| Chester           | FOX DEN WMA            | 21.007  | \$100,000   | Bond                                          |
| Cummington        | CUMMINGTON WMA         | 153.329 | \$300,000   | Bond                                          |
| Dudley            | SLATER WOODS CR        | 73.939  | \$0         | Gift                                          |
| Dunstable         | HAUK SWAMP WMA         | 6       | \$22,000    | Bond                                          |
| East Brookfield   | HITCHCOCK MOUNTAIN WMA | 32      | \$41,600    | Bond                                          |
| Fitchburg-Ashby   | FITCHBURG WCE          | 40      | \$0         | Federal Grant                                 |
| Halifax           | BARNES SWAMP WCE       | 174     | \$0         | Gift                                          |
| Hardwick          | MUDDY BROOK WMA        | 51.8    | \$200,000   | Bond                                          |
| Hardwick          | MUDDY BROOK WMA        | 19.4    | \$21,000    | Bond                                          |
| Hardwick          | MUDDY BROOK WMA        | 20      | \$60,000    | Bond                                          |
| Hardwick          | MUDDY BROOK WMA        | 15      | \$18,000    | Bond                                          |
| Hinsdale          | HINSDALE FLATS WMA     | 80      | \$145,000   | Bond                                          |
| Leyden            | SHATTUCK BROOK WMA     | 22.7    | \$15,000    | Bond                                          |
| Mattapoisett      | HASKELL SWAMP WMA      | 147     | \$190,000   | Bond                                          |
| Middleborough     | BLACK BROOK WMA        | 99      | \$375,000   | Bond                                          |
| Middlefield       | WALNUT HILL WMA        | 55      | \$55,000    | Bond                                          |
| Newbury           | GOVERNOR DUMMER WCE    | 59      | \$0         | Gift                                          |
| Newbury           | MARTIN H. BURNS WMA    | 26.741  | \$298,500   | Bond                                          |
| Newbury           | MARTIN H. BURNS WMA    | 24.5    | \$460,000   | Land Stamp, Bond,<br>Philanthropy             |
| Pepperell         | NISSITISSIT RIVER WMA  | 17.29   | \$475,000   | Bond                                          |
| Peru              | PERU WMA               | 66.8    | \$45,000    | Bond                                          |
| Plymouth          | PLYMOUTH COUNTY WCE    | 52.7    | \$125,000   | Bond                                          |
| Plymouth          | COOKS POND WMA         | 15.63   | \$87,600    | Bond                                          |
| Royalston         | MILLERS RIVER WMA      | 11.5    | \$0         | Gift                                          |
| Sheffield         | DOLOMITE LEDGES WMA    | 34.987  | \$40,000    | Bond                                          |
| Sheffield         | THREE MILE POND WMA    | 14.7    | \$420,000   | Bond                                          |
| Shirley           | MULPUS BROOK WMA       | 75.6    | \$250,000   | Bond                                          |
| Shirley           | MULPUS BROOK WMA       | 84.5    | \$127,800   | Bond                                          |
| Templeton         | TEMPLETON WCE          | 100     | \$0         | Gift                                          |
| Townsend          | SQUANNACOOK RIVER WMA  | 4.8     | \$0         | Gift                                          |
| Townsend          | TOWNSEND HILL WMA      | 26.81   | \$200,000   | Bond                                          |
| Townsend          | TOWNSEND HILL WMA      | 11      | \$20,000    | Bond                                          |
| Townsend          | SQUANNACOOK RIVER WMA  | 12.3    | \$160,000   | Bond                                          |
| Townsend          | SQUANNACOOK RIVER WMA  | 28      | \$300,000   | Bond                                          |
| Townsend          | SQUANNACOOK RIVER WMA  | 50      | \$175,000   | Bond                                          |
| Townsend          | TOWNSEND HILL WMA      | 70.25   | \$375,000   | Bond                                          |
| Ware              | WARE RIVER ACCESS      | 25      | \$120,000   | Bond                                          |
| Wareham           | RED BROOK WMA          | 5.2     | \$130,000   | Bond                                          |
| West Stockbridge  | FLAT BROOK WMA         | 290     | \$1,115,800 | Land Stamp, Bond, Federal Grant, Philanthropy |
| Westfield-Holyoke | EAST MOUNTAIN WMA      | 106.95  | \$350,000   | Bond                                          |
| Winchendon        | MILLERS RIVER WMA      | 143     | \$185,900   | Bond                                          |
| Winchendon        | MILLERS RIVER WMA      | 280.8   | \$545,000   | Bond                                          |

## **Total Amount of Wildlife Lands Protected: 3037.23 Acres**