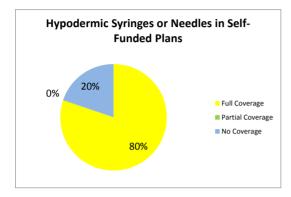

 $<sup>^{\</sup>mathrm{1}}$  The number of subscribers was estimated based upon information in the Caremark submission.

|                                 | Hospital/Medical Insurance Carrier                                                                                                                                                                                                                                                            | Direct Premiums Earned                                                 | Reimbursement for<br>Medical Cost Incurred                                                                                                                                                                                             | Reimbursement for<br>Medical Cost Incurred                                                                                                          | Total Reimbursement for Medical Cost                                                                                                                                                        | Accumulated Surplus                                                          | Accumulated Reserves                                                                                                                                                                                                                                                                                                                                                                                                                                                                                                                                                                                                                                                                                                                                                                                                                                                                                                                                                                                                                                                                                                                                                                                                                                                                                                                                                                                                                                                                                                                                                                                                                                             | Administrative Service                                                                                                                                                                          | Administrative Expenses                                                                                                                                                                                   | Net Income                                                                                                                                                             |
|---------------------------------|-----------------------------------------------------------------------------------------------------------------------------------------------------------------------------------------------------------------------------------------------------------------------------------------------|------------------------------------------------------------------------|----------------------------------------------------------------------------------------------------------------------------------------------------------------------------------------------------------------------------------------|-----------------------------------------------------------------------------------------------------------------------------------------------------|---------------------------------------------------------------------------------------------------------------------------------------------------------------------------------------------|------------------------------------------------------------------------------|------------------------------------------------------------------------------------------------------------------------------------------------------------------------------------------------------------------------------------------------------------------------------------------------------------------------------------------------------------------------------------------------------------------------------------------------------------------------------------------------------------------------------------------------------------------------------------------------------------------------------------------------------------------------------------------------------------------------------------------------------------------------------------------------------------------------------------------------------------------------------------------------------------------------------------------------------------------------------------------------------------------------------------------------------------------------------------------------------------------------------------------------------------------------------------------------------------------------------------------------------------------------------------------------------------------------------------------------------------------------------------------------------------------------------------------------------------------------------------------------------------------------------------------------------------------------------------------------------------------------------------------------------------------|-------------------------------------------------------------------------------------------------------------------------------------------------------------------------------------------------|-----------------------------------------------------------------------------------------------------------------------------------------------------------------------------------------------------------|------------------------------------------------------------------------------------------------------------------------------------------------------------------------|
|                                 | Affiliated TPAs                                                                                                                                                                                                                                                                               | Direct Premiums Earned                                                 | that has been Paid                                                                                                                                                                                                                     | and Yet to be Paid                                                                                                                                  | Incurred                                                                                                                                                                                    | Accumulated Surplus                                                          | Accumulated Reserves                                                                                                                                                                                                                                                                                                                                                                                                                                                                                                                                                                                                                                                                                                                                                                                                                                                                                                                                                                                                                                                                                                                                                                                                                                                                                                                                                                                                                                                                                                                                                                                                                                             | Fees Earned                                                                                                                                                                                     | Incurred                                                                                                                                                                                                  | Net income                                                                                                                                                             |
| 1                               | Aetna Life Insurance Company                                                                                                                                                                                                                                                                  | \$ -                                                                   | \$ 175,615,867                                                                                                                                                                                                                         | \$ -                                                                                                                                                | \$ 175,615,867                                                                                                                                                                              | \$ -                                                                         | \$ -                                                                                                                                                                                                                                                                                                                                                                                                                                                                                                                                                                                                                                                                                                                                                                                                                                                                                                                                                                                                                                                                                                                                                                                                                                                                                                                                                                                                                                                                                                                                                                                                                                                             | \$ 11,837,277                                                                                                                                                                                   | \$ 10,089,572                                                                                                                                                                                             | \$ 1,747,705                                                                                                                                                           |
| 2                               | Blue Cross and Blue Shield of Massachusetts, Inc.                                                                                                                                                                                                                                             | \$ -                                                                   | \$ 6,959,941,779                                                                                                                                                                                                                       | \$ -                                                                                                                                                | \$ 6,959,941,779                                                                                                                                                                            | \$ -                                                                         | \$ 378,583,173                                                                                                                                                                                                                                                                                                                                                                                                                                                                                                                                                                                                                                                                                                                                                                                                                                                                                                                                                                                                                                                                                                                                                                                                                                                                                                                                                                                                                                                                                                                                                                                                                                                   | \$ 349,677,145                                                                                                                                                                                  | \$ 441,716,979                                                                                                                                                                                            | \$ (92,039,834)                                                                                                                                                        |
| 3                               | Cigna Health and Life Insurance Company                                                                                                                                                                                                                                                       | \$ -                                                                   | \$ 25,511,104                                                                                                                                                                                                                          | \$ -                                                                                                                                                | \$ 25,511,104                                                                                                                                                                               | \$ -                                                                         | \$ -                                                                                                                                                                                                                                                                                                                                                                                                                                                                                                                                                                                                                                                                                                                                                                                                                                                                                                                                                                                                                                                                                                                                                                                                                                                                                                                                                                                                                                                                                                                                                                                                                                                             | \$ 2,845,482                                                                                                                                                                                    | \$ 1,961,672                                                                                                                                                                                              | \$ 883,810                                                                                                                                                             |
| 4                               | Connecticut General Life Insurance Company                                                                                                                                                                                                                                                    | \$ -                                                                   | \$ 725,969,154                                                                                                                                                                                                                         | \$ -                                                                                                                                                | \$ 725,969,154                                                                                                                                                                              | \$ -                                                                         | \$ -                                                                                                                                                                                                                                                                                                                                                                                                                                                                                                                                                                                                                                                                                                                                                                                                                                                                                                                                                                                                                                                                                                                                                                                                                                                                                                                                                                                                                                                                                                                                                                                                                                                             | \$ 65,552,585                                                                                                                                                                                   | \$ 61,045,550                                                                                                                                                                                             | \$ 4,507,035                                                                                                                                                           |
| 5                               | Fallon Health & Life Assurance Company, Inc.                                                                                                                                                                                                                                                  | \$ -                                                                   | \$ 104,326,620                                                                                                                                                                                                                         | \$ -                                                                                                                                                | \$ 104,326,620                                                                                                                                                                              | \$ -                                                                         | \$ -                                                                                                                                                                                                                                                                                                                                                                                                                                                                                                                                                                                                                                                                                                                                                                                                                                                                                                                                                                                                                                                                                                                                                                                                                                                                                                                                                                                                                                                                                                                                                                                                                                                             | \$ 7,030,312                                                                                                                                                                                    | \$ 6,868,196                                                                                                                                                                                              | \$ 162,116                                                                                                                                                             |
| 6                               | Harvard Pilgrim Health Care, Inc.                                                                                                                                                                                                                                                             | \$ -                                                                   | \$ 941,043,312                                                                                                                                                                                                                         | \$ -                                                                                                                                                | \$ 941,043,312                                                                                                                                                                              | \$ -                                                                         | \$ -                                                                                                                                                                                                                                                                                                                                                                                                                                                                                                                                                                                                                                                                                                                                                                                                                                                                                                                                                                                                                                                                                                                                                                                                                                                                                                                                                                                                                                                                                                                                                                                                                                                             | \$ 59,058,653                                                                                                                                                                                   | \$ 73,842,859                                                                                                                                                                                             | \$ (14,784,206)                                                                                                                                                        |
| 7                               | Health New England, Inc                                                                                                                                                                                                                                                                       | \$ -                                                                   | \$ 105,006,900                                                                                                                                                                                                                         | \$ 107,709                                                                                                                                          | \$ 105,114,609                                                                                                                                                                              | \$ -                                                                         | \$ -                                                                                                                                                                                                                                                                                                                                                                                                                                                                                                                                                                                                                                                                                                                                                                                                                                                                                                                                                                                                                                                                                                                                                                                                                                                                                                                                                                                                                                                                                                                                                                                                                                                             | \$ 7,504,018                                                                                                                                                                                    | \$ 7,504,018                                                                                                                                                                                              | \$ -                                                                                                                                                                   |
| 8                               | Health Plans, Inc.                                                                                                                                                                                                                                                                            | \$ -                                                                   | \$ 192,589,472                                                                                                                                                                                                                         | \$ 3,225,369                                                                                                                                        | \$ 195,814,841                                                                                                                                                                              | \$ -                                                                         | \$ -                                                                                                                                                                                                                                                                                                                                                                                                                                                                                                                                                                                                                                                                                                                                                                                                                                                                                                                                                                                                                                                                                                                                                                                                                                                                                                                                                                                                                                                                                                                                                                                                                                                             | \$ 7,207,430                                                                                                                                                                                    | \$ -                                                                                                                                                                                                      | \$ 7,207,430                                                                                                                                                           |
| 9                               | HPHC Insurance Company, Inc.                                                                                                                                                                                                                                                                  | \$ -                                                                   | \$ 466,374,841                                                                                                                                                                                                                         | \$ -                                                                                                                                                | \$ 466,374,841                                                                                                                                                                              | \$ -                                                                         | \$ -                                                                                                                                                                                                                                                                                                                                                                                                                                                                                                                                                                                                                                                                                                                                                                                                                                                                                                                                                                                                                                                                                                                                                                                                                                                                                                                                                                                                                                                                                                                                                                                                                                                             | \$ 31,149,744                                                                                                                                                                                   | \$ 36,041,185                                                                                                                                                                                             | \$ (4,891,441)                                                                                                                                                         |
|                                 | Massachusetts Benefit Administrators, LLC                                                                                                                                                                                                                                                     | \$ -                                                                   | \$ 20,500,598                                                                                                                                                                                                                          | \$ -                                                                                                                                                | \$ 20,500,598                                                                                                                                                                               | \$ 335,919                                                                   | \$ 1,095,213                                                                                                                                                                                                                                                                                                                                                                                                                                                                                                                                                                                                                                                                                                                                                                                                                                                                                                                                                                                                                                                                                                                                                                                                                                                                                                                                                                                                                                                                                                                                                                                                                                                     | \$ 1,635,926                                                                                                                                                                                    | \$ 1,697,166                                                                                                                                                                                              |                                                                                                                                                                        |
| 11                              | Total Health Plan, Inc                                                                                                                                                                                                                                                                        | \$ -                                                                   | \$ 569,235,797                                                                                                                                                                                                                         | \$ -                                                                                                                                                | \$ 569,235,797                                                                                                                                                                              | \$ 2,892,210                                                                 | \$ 1,062,700                                                                                                                                                                                                                                                                                                                                                                                                                                                                                                                                                                                                                                                                                                                                                                                                                                                                                                                                                                                                                                                                                                                                                                                                                                                                                                                                                                                                                                                                                                                                                                                                                                                     | \$ 32,723,198                                                                                                                                                                                   | \$ 33,960,348                                                                                                                                                                                             | \$ (1,237,150)                                                                                                                                                         |
|                                 | Tufts Benefit Administrators, Inc                                                                                                                                                                                                                                                             | \$ -                                                                   | \$ 557,191,635                                                                                                                                                                                                                         | \$ -                                                                                                                                                | \$ 557,191,635                                                                                                                                                                              | \$ 18,364,964                                                                | \$ 111,764                                                                                                                                                                                                                                                                                                                                                                                                                                                                                                                                                                                                                                                                                                                                                                                                                                                                                                                                                                                                                                                                                                                                                                                                                                                                                                                                                                                                                                                                                                                                                                                                                                                       | \$ 29,513,109                                                                                                                                                                                   | \$ 39,319,953                                                                                                                                                                                             | \$ (9,806,844)                                                                                                                                                         |
|                                 | UltraBenefits, Inc.                                                                                                                                                                                                                                                                           | \$ -                                                                   | \$ 7,714,533                                                                                                                                                                                                                           | ;<br>;                                                                                                                                              | \$ 7,714,533                                                                                                                                                                                |                                                                              | \$ -                                                                                                                                                                                                                                                                                                                                                                                                                                                                                                                                                                                                                                                                                                                                                                                                                                                                                                                                                                                                                                                                                                                                                                                                                                                                                                                                                                                                                                                                                                                                                                                                                                                             | \$ 863,555                                                                                                                                                                                      | \$ 794,319                                                                                                                                                                                                | \$ 69,236                                                                                                                                                              |
|                                 | UMR, Inc.                                                                                                                                                                                                                                                                                     | \$ -                                                                   | \$ 29,715,261                                                                                                                                                                                                                          | \$ 7,518                                                                                                                                            | \$ 29,722,779                                                                                                                                                                               | •                                                                            | \$ -                                                                                                                                                                                                                                                                                                                                                                                                                                                                                                                                                                                                                                                                                                                                                                                                                                                                                                                                                                                                                                                                                                                                                                                                                                                                                                                                                                                                                                                                                                                                                                                                                                                             | \$ 4,750,457                                                                                                                                                                                    | \$ 4,605,271                                                                                                                                                                                              | \$ 145,186                                                                                                                                                             |
|                                 | Unicare Life & Health Insurance Company                                                                                                                                                                                                                                                       | \$ -                                                                   | \$ 607,260,082                                                                                                                                                                                                                         | \$ -                                                                                                                                                | \$ 607,260,082                                                                                                                                                                              | •                                                                            | \$ 1,059,750                                                                                                                                                                                                                                                                                                                                                                                                                                                                                                                                                                                                                                                                                                                                                                                                                                                                                                                                                                                                                                                                                                                                                                                                                                                                                                                                                                                                                                                                                                                                                                                                                                                     | \$ 52,034,743                                                                                                                                                                                   | \$ 45,058,243                                                                                                                                                                                             |                                                                                                                                                                        |
|                                 | United HealthCare Services, Inc                                                                                                                                                                                                                                                               | \$ -                                                                   | \$ 417,764,429                                                                                                                                                                                                                         | \$ -                                                                                                                                                | \$ 417,764,429                                                                                                                                                                              | •                                                                            | \$ -                                                                                                                                                                                                                                                                                                                                                                                                                                                                                                                                                                                                                                                                                                                                                                                                                                                                                                                                                                                                                                                                                                                                                                                                                                                                                                                                                                                                                                                                                                                                                                                                                                                             | \$ 102,590,762                                                                                                                                                                                  |                                                                                                                                                                                                           |                                                                                                                                                                        |
|                                 | SUBTOTAL                                                                                                                                                                                                                                                                                      | '                                                                      | \$ 11,905,761,384                                                                                                                                                                                                                      | \$ 3,340,596                                                                                                                                        | <u> </u>                                                                                                                                                                                    | •                                                                            | \$ 381,912,600                                                                                                                                                                                                                                                                                                                                                                                                                                                                                                                                                                                                                                                                                                                                                                                                                                                                                                                                                                                                                                                                                                                                                                                                                                                                                                                                                                                                                                                                                                                                                                                                                                                   |                                                                                                                                                                                                 | , ,                                                                                                                                                                                                       | . , ,                                                                                                                                                                  |
|                                 |                                                                                                                                                                                                                                                                                               | т                                                                      | ÷ ==/500/10=/501                                                                                                                                                                                                                       | 7 77 17700                                                                                                                                          | <del>+</del> ,,                                                                                                                                                                             | T                                                                            | 7 33-73-7333                                                                                                                                                                                                                                                                                                                                                                                                                                                                                                                                                                                                                                                                                                                                                                                                                                                                                                                                                                                                                                                                                                                                                                                                                                                                                                                                                                                                                                                                                                                                                                                                                                                     | + 100,011,000                                                                                                                                                                                   | 7 200/02-/000                                                                                                                                                                                             | + (00)000)1000)                                                                                                                                                        |
|                                 | Hospital/Medical Non-Insurance Carrier                                                                                                                                                                                                                                                        | Direct Premiums Earned                                                 | Reimbursement for<br>Medical Cost Incurred<br>that has been Paid                                                                                                                                                                       | Reimbursement for<br>Medical Cost Incurred<br>and Yet to be Paid                                                                                    | Total Reimbursement<br>for Medical Cost<br>Incurred                                                                                                                                         | Accumulated Surplus                                                          | Accumulated Reserves                                                                                                                                                                                                                                                                                                                                                                                                                                                                                                                                                                                                                                                                                                                                                                                                                                                                                                                                                                                                                                                                                                                                                                                                                                                                                                                                                                                                                                                                                                                                                                                                                                             | Administrative Service<br>Fees Earned                                                                                                                                                           | Administrative Expenses Incurred                                                                                                                                                                          | Net Income                                                                                                                                                             |
| 1                               | Chesterfield Resources, Inc                                                                                                                                                                                                                                                                   | \$ -                                                                   | \$ 2,640,383.00                                                                                                                                                                                                                        |                                                                                                                                                     | \$ 2,640,383.00                                                                                                                                                                             | \$ -                                                                         | \$ -                                                                                                                                                                                                                                                                                                                                                                                                                                                                                                                                                                                                                                                                                                                                                                                                                                                                                                                                                                                                                                                                                                                                                                                                                                                                                                                                                                                                                                                                                                                                                                                                                                                             | \$ 60,306                                                                                                                                                                                       | \$ 59,473                                                                                                                                                                                                 | \$ 833                                                                                                                                                                 |
|                                 | Consolidated Health Plans                                                                                                                                                                                                                                                                     | \$ -                                                                   | \$ 5,227,189                                                                                                                                                                                                                           | '                                                                                                                                                   | ·                                                                                                                                                                                           | т                                                                            | •                                                                                                                                                                                                                                                                                                                                                                                                                                                                                                                                                                                                                                                                                                                                                                                                                                                                                                                                                                                                                                                                                                                                                                                                                                                                                                                                                                                                                                                                                                                                                                                                                                                                |                                                                                                                                                                                                 |                                                                                                                                                                                                           |                                                                                                                                                                        |
|                                 |                                                                                                                                                                                                                                                                                               |                                                                        |                                                                                                                                                                                                                                        | IS 79.044 I                                                                                                                                         | 5 5.306.233                                                                                                                                                                                 | \$ -                                                                         | \$ -                                                                                                                                                                                                                                                                                                                                                                                                                                                                                                                                                                                                                                                                                                                                                                                                                                                                                                                                                                                                                                                                                                                                                                                                                                                                                                                                                                                                                                                                                                                                                                                                                                                             | \$ 162.476                                                                                                                                                                                      |                                                                                                                                                                                                           | •                                                                                                                                                                      |
|                                 | Diversified Administration Corporation                                                                                                                                                                                                                                                        | \$ -                                                                   |                                                                                                                                                                                                                                        | \$ 79,044<br>\$ 72.423                                                                                                                              | \$ 5,306,233<br>\$ 1.191.563                                                                                                                                                                | \$ -<br>\$ -                                                                 | \$ -<br>\$ -                                                                                                                                                                                                                                                                                                                                                                                                                                                                                                                                                                                                                                                                                                                                                                                                                                                                                                                                                                                                                                                                                                                                                                                                                                                                                                                                                                                                                                                                                                                                                                                                                                                     | T ==-,                                                                                                                                                                                          | \$ 162,212                                                                                                                                                                                                | \$ 264                                                                                                                                                                 |
| 4                               | Diversified Administration Corporation  Group Insurance Service Center. Inc.                                                                                                                                                                                                                  | T .                                                                    | \$ 1,119,140                                                                                                                                                                                                                           | \$ 72,423                                                                                                                                           | \$ 1,191,563                                                                                                                                                                                | Y                                                                            | T                                                                                                                                                                                                                                                                                                                                                                                                                                                                                                                                                                                                                                                                                                                                                                                                                                                                                                                                                                                                                                                                                                                                                                                                                                                                                                                                                                                                                                                                                                                                                                                                                                                                | \$ 132,535                                                                                                                                                                                      | \$ 162,212<br>\$ 108,427                                                                                                                                                                                  | \$ 264<br>\$ 24,108                                                                                                                                                    |
|                                 | Group Insurance Service Center, Inc.                                                                                                                                                                                                                                                          | \$ -                                                                   | \$ 1,119,140<br>\$ 12,998,779                                                                                                                                                                                                          | \$ 72,423<br>\$ 483,214                                                                                                                             | \$ 1,191,563<br>\$ 13,481,993                                                                                                                                                               | \$ -                                                                         | \$ -                                                                                                                                                                                                                                                                                                                                                                                                                                                                                                                                                                                                                                                                                                                                                                                                                                                                                                                                                                                                                                                                                                                                                                                                                                                                                                                                                                                                                                                                                                                                                                                                                                                             | \$ 132,535<br>\$ 1,602,750                                                                                                                                                                      | \$ 162,212<br>\$ 108,427<br>\$ 1,803,574                                                                                                                                                                  | \$ 264<br>\$ 24,108<br>\$ (200,824)                                                                                                                                    |
| 5                               | Group Insurance Service Center, Inc. HealthSmart Benefit Solutions, Inc.                                                                                                                                                                                                                      | \$ -                                                                   | \$ 1,119,140<br>\$ 12,998,779<br>\$ 6,430,189                                                                                                                                                                                          | \$ 72,423<br>\$ 483,214<br>\$ 74,164                                                                                                                | \$ 1,191,563<br>\$ 13,481,993<br>\$ 6,504,353                                                                                                                                               | \$ -<br>\$ -                                                                 | \$ -<br>\$ -<br>\$ -                                                                                                                                                                                                                                                                                                                                                                                                                                                                                                                                                                                                                                                                                                                                                                                                                                                                                                                                                                                                                                                                                                                                                                                                                                                                                                                                                                                                                                                                                                                                                                                                                                             | \$ 132,535<br>\$ 1,602,750<br>\$ 194,482                                                                                                                                                        | \$ 162,212<br>\$ 108,427<br>\$ 1,803,574<br>\$ 42,000                                                                                                                                                     | \$ 264<br>\$ 24,108<br>\$ (200,824)<br>\$ 152,482                                                                                                                      |
| 5<br>6                          | Group Insurance Service Center, Inc.<br>HealthSmart Benefit Solutions, Inc.<br>Key Benefit Administrators, Inc.                                                                                                                                                                               | \$ -<br>\$ -<br>\$                                                     | \$ 1,119,140<br>\$ 12,998,779                                                                                                                                                                                                          | \$ 72,423<br>\$ 483,214                                                                                                                             | \$ 1,191,563<br>\$ 13,481,993<br>\$ 6,504,353<br>\$ 2,935,284                                                                                                                               | \$ -<br>\$ -<br>\$ -                                                         | \$ -<br>\$ -                                                                                                                                                                                                                                                                                                                                                                                                                                                                                                                                                                                                                                                                                                                                                                                                                                                                                                                                                                                                                                                                                                                                                                                                                                                                                                                                                                                                                                                                                                                                                                                                                                                     | \$ 132,535<br>\$ 1,602,750<br>\$ 194,482<br>\$ 629,925                                                                                                                                          | \$ 162,212<br>\$ 108,427<br>\$ 1,803,574<br>\$ 42,000<br>\$ 682,683                                                                                                                                       | \$ 264<br>\$ 24,108<br>\$ (200,824)<br>\$ 152,482<br>\$ (52,758)                                                                                                       |
| 5<br>6<br>7                     | Group Insurance Service Center, Inc. HealthSmart Benefit Solutions, Inc. Key Benefit Administrators, Inc. Meritain Health, Inc.                                                                                                                                                               | \$ -<br>\$ -<br>\$ -<br>\$ -<br>\$ -                                   | \$ 1,119,140<br>\$ 12,998,779<br>\$ 6,430,189<br>\$ 2,913,038<br>\$ 153,084                                                                                                                                                            | \$ 72,423<br>\$ 483,214<br>\$ 74,164<br>\$ 22,246<br>\$ -                                                                                           | \$ 1,191,563<br>\$ 13,481,993<br>\$ 6,504,353<br>\$ 2,935,284<br>\$ 153,084                                                                                                                 | \$ -<br>\$ -<br>\$ -<br>\$ -<br>\$ -                                         | \$ -<br>\$ -<br>\$ -<br>\$ -<br>\$ -                                                                                                                                                                                                                                                                                                                                                                                                                                                                                                                                                                                                                                                                                                                                                                                                                                                                                                                                                                                                                                                                                                                                                                                                                                                                                                                                                                                                                                                                                                                                                                                                                             | \$ 132,535<br>\$ 1,602,750<br>\$ 194,482<br>\$ 629,925<br>\$ 726,032                                                                                                                            | \$ 162,212<br>\$ 108,427<br>\$ 1,803,574<br>\$ 42,000<br>\$ 682,683<br>\$ 726,103                                                                                                                         | \$ 264<br>\$ 24,108<br>\$ (200,824)<br>\$ 152,482<br>\$ (52,758)<br>\$ (72)                                                                                            |
| 5<br>6<br>7                     | Group Insurance Service Center, Inc.<br>HealthSmart Benefit Solutions, Inc.<br>Key Benefit Administrators, Inc.                                                                                                                                                                               | \$ -<br>\$ -<br>\$ -                                                   | \$ 1,119,140<br>\$ 12,998,779<br>\$ 6,430,189<br>\$ 2,913,038                                                                                                                                                                          | \$ 72,423<br>\$ 483,214<br>\$ 74,164<br>\$ 22,246<br>\$ -                                                                                           | \$ 1,191,563<br>\$ 13,481,993<br>\$ 6,504,353<br>\$ 2,935,284<br>\$ 153,084                                                                                                                 | \$ -<br>\$ -<br>\$ -<br>\$ -<br>\$ -                                         | \$ -<br>\$ -<br>\$ -<br>\$ -                                                                                                                                                                                                                                                                                                                                                                                                                                                                                                                                                                                                                                                                                                                                                                                                                                                                                                                                                                                                                                                                                                                                                                                                                                                                                                                                                                                                                                                                                                                                                                                                                                     | \$ 132,535<br>\$ 1,602,750<br>\$ 194,482<br>\$ 629,925                                                                                                                                          | \$ 162,212<br>\$ 108,427<br>\$ 1,803,574<br>\$ 42,000<br>\$ 682,683<br>\$ 726,103                                                                                                                         | \$ 264<br>\$ 24,108<br>\$ (200,824)<br>\$ 152,482<br>\$ (52,758)<br>\$ (72)                                                                                            |
| 5<br>6<br>7                     | Group Insurance Service Center, Inc. HealthSmart Benefit Solutions, Inc. Key Benefit Administrators, Inc. Meritain Health, Inc.                                                                                                                                                               | \$ -<br>\$ -<br>\$ -<br>\$ -<br>\$ -                                   | \$ 1,119,140<br>\$ 12,998,779<br>\$ 6,430,189<br>\$ 2,913,038<br>\$ 153,084                                                                                                                                                            | \$ 72,423<br>\$ 483,214<br>\$ 74,164<br>\$ 22,246<br>\$ -                                                                                           | \$ 1,191,563<br>\$ 13,481,993<br>\$ 6,504,353<br>\$ 2,935,284<br>\$ 153,084                                                                                                                 | \$ -<br>\$ -<br>\$ -<br>\$ -<br>\$ -                                         | \$ -<br>\$ -<br>\$ -<br>\$ -<br>\$ -                                                                                                                                                                                                                                                                                                                                                                                                                                                                                                                                                                                                                                                                                                                                                                                                                                                                                                                                                                                                                                                                                                                                                                                                                                                                                                                                                                                                                                                                                                                                                                                                                             | \$ 132,535<br>\$ 1,602,750<br>\$ 194,482<br>\$ 629,925<br>\$ 726,032                                                                                                                            | \$ 162,212<br>\$ 108,427<br>\$ 1,803,574<br>\$ 42,000<br>\$ 682,683<br>\$ 726,103                                                                                                                         | \$ 264<br>\$ 24,108<br>\$ (200,824)<br>\$ 152,482<br>\$ (52,758)<br>\$ (72)                                                                                            |
| 5 6 7                           | Group Insurance Service Center, Inc.  HealthSmart Benefit Solutions, Inc.  Key Benefit Administrators, Inc.  Meritain Health, Inc.  SUBTOTAL                                                                                                                                                  | \$ -<br>\$ -<br>\$ -<br>\$ -<br>\$ -<br>\$ -                           | \$ 1,119,140<br>\$ 12,998,779<br>\$ 6,430,189<br>\$ 2,913,038<br>\$ 153,084<br>\$ 31,481,802<br>Reimbursement for<br>Medical Cost Incurred                                                                                             | \$ 72,423<br>\$ 483,214<br>\$ 74,164<br>\$ 22,246<br>\$ -<br>\$ 731,091<br>Reimbursement for<br>Medical Cost Incurred                               | \$ 1,191,563<br>\$ 13,481,993<br>\$ 6,504,353<br>\$ 2,935,284<br>\$ 153,084<br><b>\$ 32,212,893</b><br>Total Reimbursement<br>for Medical Cost                                              | \$ -<br>\$ -<br>\$ -<br>\$ -<br>\$ -<br>\$ -                                 | \$ -<br>\$ -<br>\$ -<br>\$ -<br>\$ -<br>\$ -                                                                                                                                                                                                                                                                                                                                                                                                                                                                                                                                                                                                                                                                                                                                                                                                                                                                                                                                                                                                                                                                                                                                                                                                                                                                                                                                                                                                                                                                                                                                                                                                                     | \$ 132,535<br>\$ 1,602,750<br>\$ 194,482<br>\$ 629,925<br>\$ 726,032<br>\$ 3,508,506                                                                                                            | \$ 162,212<br>\$ 108,427<br>\$ 1,803,574<br>\$ 42,000<br>\$ 682,683<br>\$ 726,103<br>\$ 3,584,472<br>Administrative Expenses<br>Incurred                                                                  | \$ 264<br>\$ 24,108<br>\$ (200,824)<br>\$ 152,482<br>\$ (52,758)<br>\$ (72)<br>\$ (75,967)                                                                             |
| 5 6 7 7                         | Group Insurance Service Center, Inc.  HealthSmart Benefit Solutions, Inc.  Key Benefit Administrators, Inc.  Meritain Health, Inc.  SUBTOTAL  Ancillary and Limited Health TPA                                                                                                                | \$ -<br>\$ -<br>\$ -<br>\$ -<br>\$ -<br>\$ -<br>Direct Premiums Earned | \$ 1,119,140<br>\$ 12,998,779<br>\$ 6,430,189<br>\$ 2,913,038<br>\$ 153,084<br><b>\$ 31,481,802</b><br>Reimbursement for<br>Medical Cost Incurred<br>that has been Paid                                                                | \$ 72,423<br>\$ 483,214<br>\$ 74,164<br>\$ 22,246<br>\$ -<br>\$ 731,091<br>Reimbursement for<br>Medical Cost Incurred<br>and Yet to be Paid         | \$ 1,191,563<br>\$ 13,481,993<br>\$ 6,504,353<br>\$ 2,935,284<br>\$ 153,084<br><b>\$ 32,212,893</b><br>Total Reimbursement<br>for Medical Cost<br>Incurred                                  | \$ -<br>\$ -<br>\$ -<br>\$ -<br>\$ -<br>\$ -                                 | \$ - \$ - \$ - \$ - \$ \$ - \$ \$ - \$ \$ - \$ \$ - \$ \$ - \$ \$ - \$ \$ - \$ \$ - \$ \$ - \$ \$ - \$ \$ - \$ \$ - \$ \$ - \$ \$ - \$ \$ \$ - \$ \$ \$ - \$ \$ \$ - \$ \$ \$ - \$ \$ \$ - \$ \$ \$ - \$ \$ \$ - \$ \$ \$ - \$ \$ \$ - \$ \$ \$ - \$ \$ \$ - \$ \$ \$ - \$ \$ \$ - \$ \$ \$ - \$ \$ \$ - \$ \$ \$ - \$ \$ \$ - \$ \$ \$ \$ - \$ \$ \$ - \$ \$ \$ - \$ \$ \$ - \$ \$ \$ - \$ \$ \$ - \$ \$ \$ - \$ \$ \$ - \$ \$ \$ - \$ \$ \$ - \$ \$ \$ - \$ \$ \$ - \$ \$ \$ - \$ \$ \$ - \$ \$ \$ - \$ \$ \$ - \$ \$ \$ - \$ \$ \$ - \$ \$ \$ - \$ \$ \$ - \$ \$ \$ - \$ \$ \$ - \$ \$ \$ - \$ \$ \$ - \$ \$ \$ - \$ \$ \$ - \$ \$ \$ - \$ \$ \$ - \$ \$ \$ - \$ \$ \$ - \$ \$ \$ - \$ \$ \$ - \$ \$ \$ - \$ \$ \$ - \$ \$ \$ - \$ \$ \$ - \$ \$ \$ - \$ \$ \$ - \$ \$ \$ - \$ \$ \$ - \$ \$ \$ - \$ \$ \$ - \$ \$ \$ - \$ \$ \$ - \$ \$ \$ - \$ \$ \$ - \$ \$ \$ - \$ \$ \$ - \$ \$ \$ - \$ \$ \$ - \$ \$ \$ - \$ \$ \$ - \$ \$ \$ \$ - \$ \$ \$ - \$ \$ \$ - \$ \$ \$ - \$ \$ \$ - \$ \$ \$ \$ - \$ \$ \$ - \$ \$ \$ - \$ \$ \$ - \$ \$ \$ - \$ \$ \$ \$ - \$ \$ \$ - \$ \$ \$ - \$ \$ \$ - \$ \$ \$ - \$ \$ \$ - \$ \$ \$ - \$ \$ \$ - \$ \$ \$ - \$ \$ \$ - \$ \$ \$ - \$ \$ \$ - \$ \$ \$ - \$ \$ \$ - \$ \$ \$ \$ - \$ \$ \$ - \$ \$ \$ - \$ \$ \$ - \$ \$ \$ \$ - \$ \$ \$ - \$ \$ \$ - \$ \$ \$ \$ - \$ \$ \$ \$ - \$ \$ \$ \$ - \$ \$ \$ \$ - \$ \$ \$ \$ - \$ \$ \$ \$ - \$ \$ \$ \$ \$ - \$ \$ \$ \$ - \$ \$ \$ \$ \$ - \$ \$ \$ \$ \$ - \$ \$ \$ \$ - \$ \$ \$ \$ \$ - \$ \$ \$ \$ \$ - \$ \$ \$ \$ \$ - \$ \$ \$ \$ \$ - \$ \$ \$ \$ \$ \$ - \$ \$ \$ \$ \$ \$ - \$ \$ \$ \$ \$ \$ - \$ \$ \$ \$ \$ \$ \$ \$ \$ \$ \$ \$ \$ \$ \$ \$ \$ \$ \$ \$ | \$ 132,535<br>\$ 1,602,750<br>\$ 194,482<br>\$ 629,925<br>\$ 726,032<br><b>\$ 3,508,506</b><br>Administrative Service<br>Fees Earned                                                            | \$ 162,212<br>\$ 108,427<br>\$ 1,803,574<br>\$ 42,000<br>\$ 682,683<br>\$ 726,103<br><b>\$ 3,584,472</b><br>Administrative Expenses<br>Incurred<br>\$ 1,111,550                                           | \$ 264<br>\$ 24,108<br>\$ (200,824)<br>\$ 152,482<br>\$ (52,758)<br>\$ (72)<br>\$ (75,967)<br>Net Income                                                               |
| 5 6 7 7                         | Group Insurance Service Center, Inc.  HealthSmart Benefit Solutions, Inc.  Key Benefit Administrators, Inc.  Meritain Health, Inc.  SUBTOTAL  Ancillary and Limited Health TPA  Caremark PCS Health, LLC                                                                                      | \$ - \$ - \$ - \$ - \$ - \$ - \$ - \$ - \$ - \$ -                      | \$ 1,119,140<br>\$ 12,998,779<br>\$ 6,430,189<br>\$ 2,913,038<br>\$ 153,084<br><b>\$ 31,481,802</b><br>Reimbursement for<br>Medical Cost Incurred<br>that has been Paid<br>\$ 43,036,308                                               | \$ 72,423<br>\$ 483,214<br>\$ 74,164<br>\$ 22,246<br>\$ -<br>\$ 731,091<br>Reimbursement for<br>Medical Cost Incurred<br>and Yet to be Paid<br>\$ - | \$ 1,191,563<br>\$ 13,481,993<br>\$ 6,504,353<br>\$ 2,935,284<br>\$ 153,084<br><b>\$ 32,212,893</b><br>Total Reimbursement<br>for Medical Cost<br>Incurred<br>\$ 43,036,308                 | \$ -<br>\$ -<br>\$ -<br>\$ -<br>\$ -<br>\$ -<br>Accumulated Surplus          | \$ - \$ - \$ - \$ - \$ - \$ - \$ - \$ - \$ - \$ -                                                                                                                                                                                                                                                                                                                                                                                                                                                                                                                                                                                                                                                                                                                                                                                                                                                                                                                                                                                                                                                                                                                                                                                                                                                                                                                                                                                                                                                                                                                                                                                                                | \$ 132,535<br>\$ 1,602,750<br>\$ 194,482<br>\$ 629,925<br>\$ 726,032<br><b>\$ 3,508,506</b><br>Administrative Service<br>Fees Earned<br>\$ 1,111,550                                            | \$ 162,212<br>\$ 108,427<br>\$ 1,803,574<br>\$ 42,000<br>\$ 682,683<br>\$ 726,103<br><b>\$ 3,584,472</b><br>Administrative Expenses<br>Incurred<br>\$ 1,111,550<br>\$ 54,811                              | \$ 264<br>\$ 24,108<br>\$ (200,824)<br>\$ 152,482<br>\$ (52,758)<br>\$ (72)<br>\$ (75,967)<br>Net Income                                                               |
| 5<br>6<br>7                     | Group Insurance Service Center, Inc.  HealthSmart Benefit Solutions, Inc.  Key Benefit Administrators, Inc.  Meritain Health, Inc.  SUBTOTAL  Ancillary and Limited Health TPA  Caremark PCS Health, LLC  Envision Pharmaceutical Service, Inc.                                               | \$ - \$ - \$ - \$ - \$ - \$ - \$ - \$ - \$ - \$ -                      | \$ 1,119,140<br>\$ 12,998,779<br>\$ 6,430,189<br>\$ 2,913,038<br>\$ 153,084<br><b>\$ 31,481,802</b><br>Reimbursement for<br>Medical Cost Incurred<br>that has been Paid<br>\$ 43,036,308<br>\$ 6,874,209                               | \$ 72,423 \$ 483,214 \$ 74,164 \$ 22,246 \$ -  \$ 731,091  Reimbursement for Medical Cost Incurred and Yet to be Paid \$ - \$ 7,150                 | \$ 1,191,563<br>\$ 13,481,993<br>\$ 6,504,353<br>\$ 2,935,284<br>\$ 153,084<br><b>\$ 32,212,893</b><br>Total Reimbursement<br>for Medical Cost<br>Incurred<br>\$ 43,036,308<br>\$ 6,874,209 | \$ -<br>\$ -<br>\$ -<br>\$ -<br>\$ -<br>\$ -<br>\$ -<br>\$ -<br>\$ -<br>\$ - | \$ - \$ - \$ - \$ - \$ - \$ - \$ - \$ - \$ - \$ -                                                                                                                                                                                                                                                                                                                                                                                                                                                                                                                                                                                                                                                                                                                                                                                                                                                                                                                                                                                                                                                                                                                                                                                                                                                                                                                                                                                                                                                                                                                                                                                                                | \$ 132,535<br>\$ 1,602,750<br>\$ 194,482<br>\$ 629,925<br>\$ 726,032<br><b>\$ 3,508,506</b><br>Administrative Service<br>Fees Earned<br>\$ 1,111,550<br>\$ 161,209                              | \$ 162,212<br>\$ 108,427<br>\$ 1,803,574<br>\$ 42,000<br>\$ 682,683<br>\$ 726,103<br><b>\$ 3,584,472</b><br>Administrative Expenses<br>Incurred<br>\$ 1,111,550<br>\$ 54,811<br>\$ 54,104                 | \$ 264<br>\$ 24,108<br>\$ (200,824)<br>\$ 152,482<br>\$ (52,758)<br>\$ (72)<br>\$ (75,967)<br>Net Income<br>\$ (0)<br>\$ 106,398<br>\$ (31,205)                        |
| 5<br>6<br>7<br>1<br>2<br>3<br>4 | Group Insurance Service Center, Inc. HealthSmart Benefit Solutions, Inc. Key Benefit Administrators, Inc. Meritain Health, Inc. SUBTOTAL  Ancillary and Limited Health TPA  Caremark PCS Health, LLC Envision Pharmaceutical Service, Inc. U.S. Imaging Network, LLC                          | \$ - \$ - \$ - \$ - \$ - \$ - \$ - \$ - \$ - \$ -                      | \$ 1,119,140<br>\$ 12,998,779<br>\$ 6,430,189<br>\$ 2,913,038<br>\$ 153,084<br><b>\$ 31,481,802</b><br>Reimbursement for<br>Medical Cost Incurred<br>that has been Paid<br>\$ 43,036,308<br>\$ 6,874,209<br>\$ 46,158                  | \$ 72,423 \$ 483,214 \$ 74,164 \$ 22,246 \$ -  \$ 731,091  Reimbursement for Medical Cost Incurred and Yet to be Paid \$ - \$ 1,150 \$ 1,144,365    | \$ 1,191,563 \$ 13,481,993 \$ 6,504,353 \$ 2,935,284 \$ 153,084  \$ 32,212,893  Total Reimbursement for Medical Cost Incurred \$ 43,036,308 \$ 6,874,209 \$ 53,308 \$ 38,145,505            | \$ -<br>\$ -<br>\$ -<br>\$ -<br>\$ -<br>\$ -<br>\$ -<br>\$ -<br>\$ -<br>\$ - | \$ - \$ - \$ - \$ - \$ - \$ - \$ - \$ - \$ - \$ -                                                                                                                                                                                                                                                                                                                                                                                                                                                                                                                                                                                                                                                                                                                                                                                                                                                                                                                                                                                                                                                                                                                                                                                                                                                                                                                                                                                                                                                                                                                                                                                                                | \$ 132,535<br>\$ 1,602,750<br>\$ 194,482<br>\$ 629,925<br>\$ 726,032<br><b>\$ 3,508,506</b><br>Administrative Service<br>Fees Earned<br>\$ 1,111,550<br>\$ 161,209<br>\$ 22,899                 | \$ 162,212<br>\$ 108,427<br>\$ 1,803,574<br>\$ 42,000<br>\$ 682,683<br>\$ 726,103<br><b>\$ 3,584,472</b><br>Administrative Expenses<br>Incurred<br>\$ 1,111,550<br>\$ 54,811<br>\$ 54,104<br>\$ 3,071,775 | \$ 264<br>\$ 24,108<br>\$ (200,824)<br>\$ 152,482<br>\$ (52,758)<br>\$ (72)<br>\$ (75,967)<br>Net Income<br>\$ (0)<br>\$ 106,398<br>\$ (31,205)<br>\$ 1,960,158        |
| 5<br>6<br>7<br>1<br>2<br>3<br>4 | Group Insurance Service Center, Inc. HealthSmart Benefit Solutions, Inc. Key Benefit Administrators, Inc. Meritain Health, Inc. SUBTOTAL  Ancillary and Limited Health TPA  Caremark PCS Health, LLC Envision Pharmaceutical Service, Inc. U.S. Imaging Network, LLC United Behavioral Health | \$ - \$ - \$ - \$ - \$ - \$ - \$ - \$ - \$ - \$ -                      | \$ 1,119,140<br>\$ 12,998,779<br>\$ 6,430,189<br>\$ 2,913,038<br>\$ 153,084<br><b>\$ 31,481,802</b><br>Reimbursement for<br>Medical Cost Incurred<br>that has been Paid<br>\$ 43,036,308<br>\$ 6,874,209<br>\$ 46,158<br>\$ 37,001,140 | \$ 72,423 \$ 483,214 \$ 74,164 \$ 22,246 \$ -  \$ 731,091  Reimbursement for Medical Cost Incurred and Yet to be Paid \$ - \$ 1,150 \$ 1,144,365    | \$ 1,191,563 \$ 13,481,993 \$ 6,504,353 \$ 2,935,284 \$ 153,084  \$ 32,212,893  Total Reimbursement for Medical Cost Incurred \$ 43,036,308 \$ 6,874,209 \$ 53,308 \$ 38,145,505            | \$ -<br>\$ -<br>\$ -<br>\$ -<br>\$ -<br>\$ -<br>\$ -<br>\$ -<br>\$ -<br>\$ - | \$ - \$ - \$ - \$ - \$ - \$ - \$ - \$ - \$ - \$ -                                                                                                                                                                                                                                                                                                                                                                                                                                                                                                                                                                                                                                                                                                                                                                                                                                                                                                                                                                                                                                                                                                                                                                                                                                                                                                                                                                                                                                                                                                                                                                                                                | \$ 132,535<br>\$ 1,602,750<br>\$ 194,482<br>\$ 629,925<br>\$ 726,032<br><b>\$ 3,508,506</b><br>Administrative Service<br>Fees Earned<br>\$ 1,111,550<br>\$ 161,209<br>\$ 22,899<br>\$ 5,031,933 | \$ 162,212<br>\$ 108,427<br>\$ 1,803,574<br>\$ 42,000<br>\$ 682,683<br>\$ 726,103<br><b>\$ 3,584,472</b><br>Administrative Expenses<br>Incurred<br>\$ 1,111,550<br>\$ 54,811<br>\$ 54,104<br>\$ 3,071,775 | \$ 264<br>\$ 24,108<br>\$ (200,824)<br>\$ 152,482<br>\$ (52,758)<br>\$ (72)<br><b>\$ (75,967)</b><br>Net Income<br>\$ (0)<br>\$ 106,398<br>\$ (31,205)<br>\$ 1,960,158 |
| 5<br>6<br>7<br>1<br>2<br>3<br>4 | Group Insurance Service Center, Inc. HealthSmart Benefit Solutions, Inc. Key Benefit Administrators, Inc. Meritain Health, Inc. SUBTOTAL  Ancillary and Limited Health TPA  Caremark PCS Health, LLC Envision Pharmaceutical Service, Inc. U.S. Imaging Network, LLC United Behavioral Health | \$ - \$ - \$ - \$ - \$ - \$ - \$ - \$ - \$ - \$ -                      | \$ 1,119,140<br>\$ 12,998,779<br>\$ 6,430,189<br>\$ 2,913,038<br>\$ 153,084<br><b>\$ 31,481,802</b><br>Reimbursement for<br>Medical Cost Incurred<br>that has been Paid<br>\$ 43,036,308<br>\$ 6,874,209<br>\$ 46,158<br>\$ 37,001,140 | \$ 72,423 \$ 483,214 \$ 74,164 \$ 22,246 \$ -  \$ 731,091  Reimbursement for Medical Cost Incurred and Yet to be Paid \$ - \$ 1,150 \$ 1,144,365    | \$ 1,191,563 \$ 13,481,993 \$ 6,504,353 \$ 2,935,284 \$ 153,084  \$ 32,212,893  Total Reimbursement for Medical Cost Incurred \$ 43,036,308 \$ 6,874,209 \$ 53,308 \$ 38,145,505            | \$ -<br>\$ -<br>\$ -<br>\$ -<br>\$ -<br>\$ -<br>\$ -<br>\$ -<br>\$ -<br>\$ - | \$ - \$ - \$ - \$ - \$ - \$ - \$ - \$ - \$ - \$ -                                                                                                                                                                                                                                                                                                                                                                                                                                                                                                                                                                                                                                                                                                                                                                                                                                                                                                                                                                                                                                                                                                                                                                                                                                                                                                                                                                                                                                                                                                                                                                                                                | \$ 132,535<br>\$ 1,602,750<br>\$ 194,482<br>\$ 629,925<br>\$ 726,032<br><b>\$ 3,508,506</b><br>Administrative Service<br>Fees Earned<br>\$ 1,111,550<br>\$ 161,209<br>\$ 22,899<br>\$ 5,031,933 | \$ 162,212<br>\$ 108,427<br>\$ 1,803,574<br>\$ 42,000<br>\$ 682,683<br>\$ 726,103<br><b>\$ 3,584,472</b><br>Administrative Expenses<br>Incurred<br>\$ 1,111,550<br>\$ 54,811<br>\$ 54,104<br>\$ 3,071,775 | \$ 264<br>\$ 24,108<br>\$ (200,824)<br>\$ 152,482<br>\$ (52,758)<br>\$ (72)<br>\$ (75,967)<br>Net Income<br>\$ (0)<br>\$ 106,398<br>\$ (31,205)<br>\$ 1,960,158        |