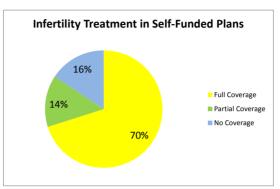

## Mandated Benefits for which more than 10% of Self-Insured Accounts provided "No Coverage" for the mandate <sup>1,2</sup>

<sup>&</sup>lt;sup>1</sup> Charts were not created for other mandated benefits because they were fully or partially covered in more than 90% of the reported self-insured accounts