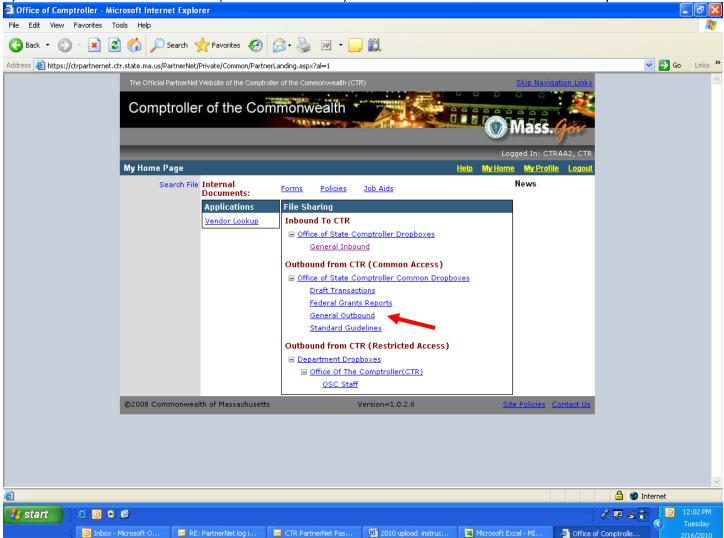

# **FA Inventory Download Instructions**

1) From Outbound from CTR (Common Access) click on the General Outbound dropbox.

- 2) Here you will find the Review FY2011 Confirmation form.
- 3) Click Save in the "File Download Window"
- 4) Choose a location on your computer or network folder to save the file. The file should be saved as Annual Inventory\_(your dept alpha code).xls. For example: Annual Inventory\_OSC.xls. Please adhere to your local Network policies to determine the save location.