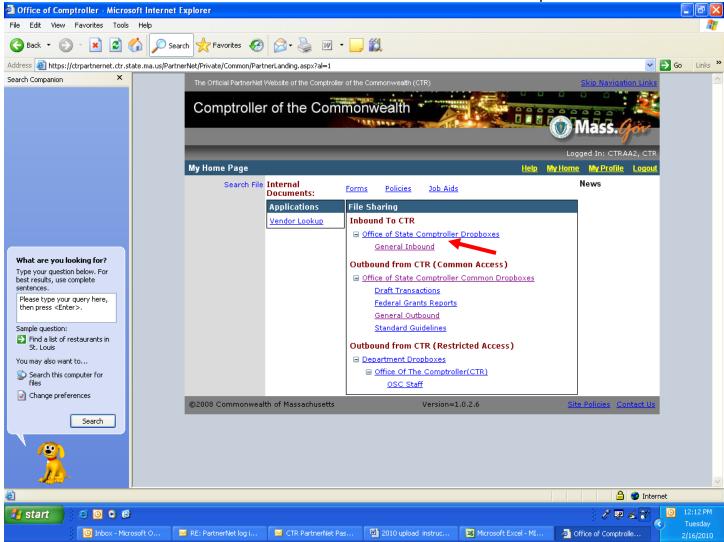

# **FA Inventory Upload Instructions**

- 1) Once you have finished editing the file, Save and Close.
- 2) Return to PartnerNet. From Inbound to CTR click the General Inbound Drop box.