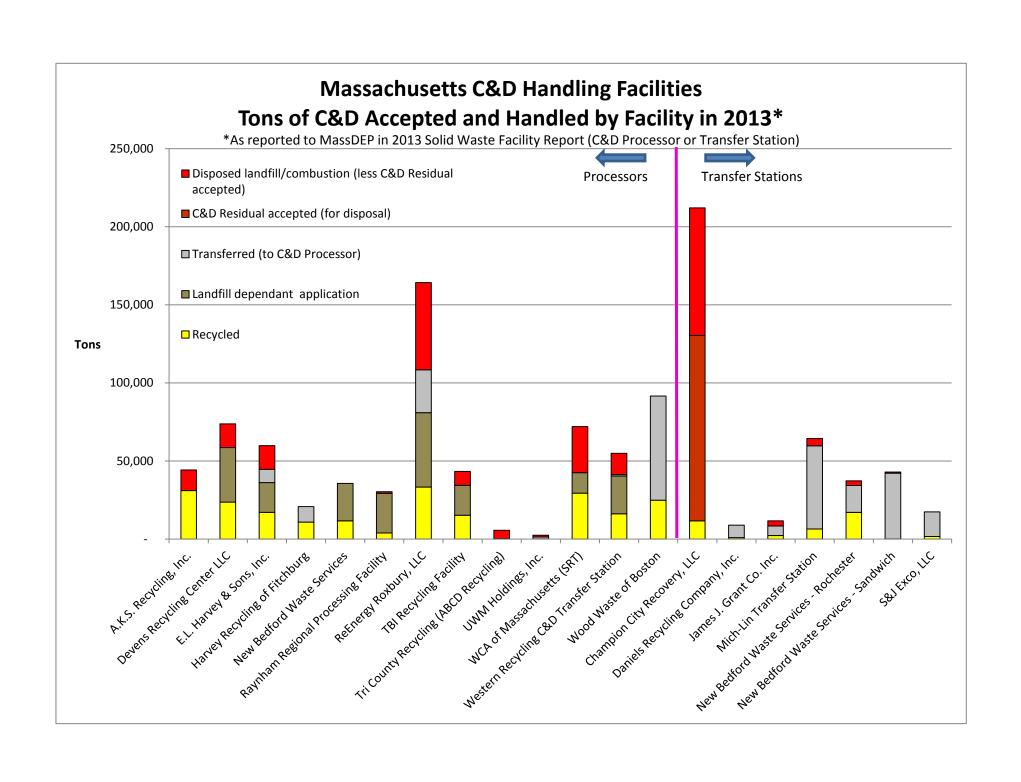

| 2013 Annual C                               |                | Total C&D |        | C&D waste | Handled by the<br>facility. (less<br>Transferred) | Recycled | Handled<br>Recycling Rate<br>(%) = tons of<br>C&D materials<br>recycled divided<br>by tons handled<br>(not including<br>transferred<br>material). | Wood<br>reused (fuel,<br>particleboard,<br>mulch) | Total % of<br>wood<br>reused (fuel,<br>particleboard<br>, mulch) | Landfill<br>dependant<br>application | Total % of C&D fines & residuals used in landfill dependant applications | Disposed<br>landfill/combu<br>stion | C&D % of<br>disposed | Overall recycling<br>rate (%) = tons<br>recycled divided by<br>total C&D waste<br>accepted | C&D Residual<br>accepted (for<br>disposal) | Disposed<br>landfill/combustion<br>(less C&D Residual<br>accepted) |    |
|---------------------------------------------|----------------|-----------|--------|-----------|---------------------------------------------------|----------|---------------------------------------------------------------------------------------------------------------------------------------------------|---------------------------------------------------|------------------------------------------------------------------|--------------------------------------|--------------------------------------------------------------------------|-------------------------------------|----------------------|--------------------------------------------------------------------------------------------|--------------------------------------------|--------------------------------------------------------------------|----|
| A.K.S. Recycling,<br>Inc.                   | Fitchburg      | 54,404    | 0      | 0%        | 54,404                                            | 31,030   | 57%                                                                                                                                               | 7,916                                             | 15%                                                              | 0                                    | 0%                                                                       | 13,148                              | 24%                  | 57%                                                                                        | 0                                          | 13148                                                              | 0% |
| Devens Recycling<br>Center LLC              | Ayer           | 87,120    | 0      | 0%        | 87,120                                            | 23,589   | 27%                                                                                                                                               | 15,619                                            | 18%                                                              | 35,030                               | 40%                                                                      | 15,133                              | 17%                  | 27%                                                                                        | 0                                          | 15133                                                              | 0% |
| E.L. Harvey &<br>Sons, Inc.                 | Westborough    | 59,812    | 8,488  | 14%       | 51,324                                            | 17,047   | 33%                                                                                                                                               | 1,365                                             | 3%                                                               | 19,118                               | 37%                                                                      | 15,159                              | 30%                  | 29%                                                                                        | 0                                          | 15159                                                              | 0% |
| Harvey Recycling<br>of Fitchburg            | Fitchburg      | 28,543    | 10,016 | 35%       | 18,527                                            | 10,784   | 58%                                                                                                                                               | 9,916                                             | 54%                                                              | 0                                    | 0%                                                                       | 0                                   | 0%                   | 38%                                                                                        | 0                                          | 0                                                                  | 0% |
| New Bedford<br>Waste Services               | New Bedford    | 49,833    | 0      | 0%        | 49,833                                            | 11,670   | 23%                                                                                                                                               | 9,168                                             | 18%                                                              | 23,927                               | 48%                                                                      | 0                                   | 0%                   | 23%                                                                                        | 0                                          | 0                                                                  | 0% |
| Raynham<br>Regional<br>Processing Facility  | 7 Raynham      | 29,876    | 0      | 0%        | 29,876                                            | 3,880    | 13%                                                                                                                                               | 2,123                                             | 7%                                                               | 25,387                               | 85%                                                                      | 1,040                               | 3%                   | 13%                                                                                        | 0                                          | 1040                                                               | 0% |
| ReEnergy<br>Roxbury, LLC                    | Roxbury/Boston | 154,732   | 27,430 | 18%       | 127,302                                           | 33,279   | 26%                                                                                                                                               | 7,292                                             | 6%                                                               | 47,628                               | 37%                                                                      | 55,926                              | 44%                  | 22%                                                                                        | 0                                          | 55926                                                              | 0% |
| TBI Recycling<br>Facility                   | North Andover  | 43,339    | 0      | 0%        | 43,339                                            | 15,268   | 35%                                                                                                                                               | 9,506                                             | 22%                                                              | 19,086                               | 44%                                                                      | 8,985                               | 21%                  | 35%                                                                                        | 0                                          | 8985                                                               | 0% |
| Tri County<br>Recycling (ABCD<br>Recycling) | Ware           | 5,348     | 0      | 0%        | 5,348                                             | 220      | 4%                                                                                                                                                | 0                                                 | 0%                                                               | 0                                    | 0%                                                                       | 5,391                               | 101%                 | 4%                                                                                         | 0                                          | 5391                                                               | 0% |
| UWM Holdings,<br>Inc.                       | Holyoke        | 2,556     | 1,231  | 48%       | 1,325                                             | 79       | 6%                                                                                                                                                | 0                                                 | 0%                                                               | 0                                    | 0%                                                                       | 1,088                               | 82%                  | 3%                                                                                         |                                            | 1088                                                               | 0% |

| 2013 Annual C<br>Facility                    | Note: All data<br>reported in tons<br>unless otherwise<br>indicated | Total C&D<br>waste accepted | Transferred (to<br>C&D Processor) | C&D waste |         | Recycled | Handled<br>Recycling Rate<br>(%) = tons of<br>C&D materials<br>recycled divided<br>by tons handled<br>(not including<br>transferred<br>material). | Wood<br>reused (fuel,<br>particleboard,<br>mulch) | Total % of<br>wood<br>reused (fuel,<br>particleboard<br>, mulch) | Landfill<br>dependant<br>application | Total % of C&D fines & residuals used in landfill dependant applications | Disposed<br>landfill/combu<br>stion | C&D % of<br>disposed | Overall recycling<br>rate (%) = tons<br>recycled divided by<br>total C&D waste<br>accepted | C&D Residual<br>accepted (for<br>disposal) | Disposed<br>landfill/combustion<br>(less C&D Residual<br>accepted) |     |
|----------------------------------------------|---------------------------------------------------------------------|-----------------------------|-----------------------------------|-----------|---------|----------|---------------------------------------------------------------------------------------------------------------------------------------------------|---------------------------------------------------|------------------------------------------------------------------|--------------------------------------|--------------------------------------------------------------------------|-------------------------------------|----------------------|--------------------------------------------------------------------------------------------|--------------------------------------------|--------------------------------------------------------------------|-----|
| WCA of<br>Massachusetts<br>(SRT)             | Stoughton                                                           | 69,614                      | 0                                 | 0%        | 69,614  | 29,376   | 42%                                                                                                                                               | 18,936                                            | 27%                                                              | 13,097                               | 19%                                                                      | 29,562                              | 42%                  | 42%                                                                                        |                                            | 29562                                                              | 0%  |
| Western Recycling<br>C&D Transfer<br>Station | Wilbraham                                                           | 52,036                      | 934                               | 2%        | 51,102  | 16,166   | 32%                                                                                                                                               | 10,127                                            | 20%                                                              | 24,145                               | 47%                                                                      | 13,655                              | 27%                  | 31%                                                                                        | 0                                          | 13655                                                              | 0%  |
| Wood Waste of<br>Boston                      | Everett                                                             | 86,312                      | 66,768                            | 77%       | 19,544  | 24,837   | 127%                                                                                                                                              | 14,175                                            | 73%                                                              | 0                                    | 0%                                                                       | 0                                   | 0%                   | 29%                                                                                        | 0                                          | 0                                                                  | 0%  |
| Champion City<br>Recovery, LLC               | Brockton                                                            | 212,100                     | 0                                 | 0%        | 212,100 | 11,592   | 5%                                                                                                                                                | 9,841                                             | 5%                                                               | 0                                    | 0%                                                                       | 200,521                             | 95%                  | 5%                                                                                         | 118773                                     | 81748                                                              | 56% |
| Daniels Recycling<br>Company, Inc.           | Orleans                                                             | 8,466                       | 8,012                             | 95%       | 454     | 833      | 183%                                                                                                                                              | 288                                               | 63%                                                              | 0                                    | 0%                                                                       | -                                   | 0%                   | 10%                                                                                        | 0                                          | 0                                                                  | 0%  |
| James J. Grant<br>Co. Inc.                   | Readville/Boston                                                    | 11,606                      | 6,136                             | 53%       | 5470    | 2,171    | 40%                                                                                                                                               | 847                                               | 15%                                                              | 0                                    | 0%                                                                       | 3299                                | 60%                  | 19%                                                                                        | 0                                          | 3299                                                               | 0%  |
| Mich-Lin Transfer<br>Station                 | r<br>Cambridge                                                      | 64,286                      | 53,330                            | 83%       | 10,956  | 6,399    | 58%                                                                                                                                               | 0                                                 | 0%                                                               | 0                                    | 0%                                                                       | 4698                                | 43%                  | 10%                                                                                        | 0                                          | 4698                                                               | 0%  |
| New Bedford<br>Waste Services -<br>Rochester | West Wareham                                                        | 36,765                      | 17,293                            | 47%       | 19,472  | 17,026   | 87%                                                                                                                                               | 0                                                 | 0%                                                               | 0                                    | 0%                                                                       | 2,931                               | 15%                  | 46%                                                                                        | 0                                          | 2931                                                               | 0%  |
| New Bedford<br>Waste Services -<br>Sandwich  | Sandwich                                                            | 43,059                      | 42,077                            | 98%       | 982     | 75       | 8%                                                                                                                                                | 0                                                 | 0%                                                               | 0                                    | 0%                                                                       | 732                                 | 75%                  | 0%                                                                                         | 0                                          | 732                                                                | 0%  |
| S&J Exco, LLC                                | Dennis                                                              | 17,032                      | 15,788                            | 93%       | 1,244   | 1,590    | 128%                                                                                                                                              | 113                                               | 9%                                                               | 0                                    | 0%                                                                       | 0                                   | 0%                   | 9%                                                                                         | 0                                          | 0                                                                  | 0%  |

| 2013 Annual C                    | Note: All data                                                      | Total C&D      | Transferred (to                   | Total 9/ " | Handled by the                                    | Dogwals 3 | Handled                                                                                                                                           | Wood          | Total % of                                 | Landfill                            | Total % of                                                               | Disposed                            | C&D % of             | Oronall resembles                                                                          | C&D Residual  | Disposed                                                           | % C&D    |
|----------------------------------|---------------------------------------------------------------------|----------------|-----------------------------------|------------|---------------------------------------------------|-----------|---------------------------------------------------------------------------------------------------------------------------------------------------|---------------|--------------------------------------------|-------------------------------------|--------------------------------------------------------------------------|-------------------------------------|----------------------|--------------------------------------------------------------------------------------------|---------------|--------------------------------------------------------------------|----------|
| Facility                         | Note: All data<br>reported in tons<br>unless otherwise<br>indicated | waste accepted | Transferred (to<br>C&D Processor) | C&D waste  | Handled by the<br>facility. (less<br>Transferred) | Recycled  | Handled<br>Recycling Rate<br>(%) = tons of<br>C&D materials<br>recycled divided<br>by tons handled<br>(not including<br>transferred<br>material). | reused (fuel, | reused (fuel,<br>particleboard<br>, mulch) | Landful<br>dependant<br>application | Total % of C&D fines & residuals used in landfill dependant applications | Disposed<br>landfill/combu<br>stion | C&D % of<br>disposed | Overall recycling<br>rate (%) = tons<br>recycled divided by<br>total C&D waste<br>accepted | accepted (for | Disposed<br>landfill/combustion<br>(less C&D Residual<br>accepted) | residual |
| Total C&D<br>Processors          |                                                                     | 723,525        | 114,867                           | 16%        | 608,658                                           | 217,225   | 36%                                                                                                                                               | 106,143       | 17%                                        | 207,418                             | 34%                                                                      | 159,087                             | 26%                  | 30%                                                                                        | -             | 159087                                                             | 0%       |
| C&D Processors<br>Average        |                                                                     | 55,760         | 8,836                             |            | 43,476                                            | 16,710    |                                                                                                                                                   | 8,165         | #DIV/0!                                    | 15,955                              |                                                                          | 12,237                              |                      |                                                                                            | 0             | 11363                                                              |          |
| C&D Processors<br>Max            |                                                                     | 154,732        | 66,768                            |            | 127,302                                           | 33,279    |                                                                                                                                                   | 18,936        | #DIV/0!                                    | 47,628                              |                                                                          | 55,926                              |                      |                                                                                            | 0             | 55926                                                              |          |
| C&D Processors<br>Min            |                                                                     | 2,556          | 0                                 |            | 0                                                 | 79        |                                                                                                                                                   | 0             | #DIV/0!                                    | 0                                   |                                                                          | 0                                   |                      |                                                                                            | 0             | 0                                                                  |          |
| Total C&D<br>Transfer Stations   |                                                                     | 393,314        | 142,636                           | 36%        | 250,678                                           | 39,686    | 16%                                                                                                                                               | 11,089        | 4%                                         | 0                                   | 0%                                                                       | 212,181                             | 85%                  | 10%                                                                                        | 118773        | 93408                                                              | 30%      |
| C&D Transfer<br>Stations Average |                                                                     | 56,188         | 20,377                            |            | 25,068                                            | 4,961     |                                                                                                                                                   | 1,386         |                                            | 0                                   |                                                                          | 30,312                              |                      |                                                                                            | 16,968        | 9341                                                               |          |
| C&D Transfer<br>Stations Max     |                                                                     | 212,100        | 53,330                            |            | 212,100                                           | 17,026    |                                                                                                                                                   | 9,841         |                                            | 0                                   |                                                                          | 200,521                             |                      |                                                                                            | 118,773       | 81748                                                              |          |
| C&D Transfer<br>Stations Min     |                                                                     | 8,466          | 0                                 |            | 0                                                 | 0         |                                                                                                                                                   | 0             |                                            | 0                                   |                                                                          | 0                                   |                      |                                                                                            | 0             | 0                                                                  |          |
| Combined Totals                  |                                                                     | 1,116,839      | 257,503                           | 23%        | 859,336                                           | 256,911   | 30%                                                                                                                                               | 117,232       | 14%                                        | 207,418                             | 24%                                                                      | 371,268                             | 43%                  | 23%                                                                                        | 118773        | 252495                                                             | 11%      |