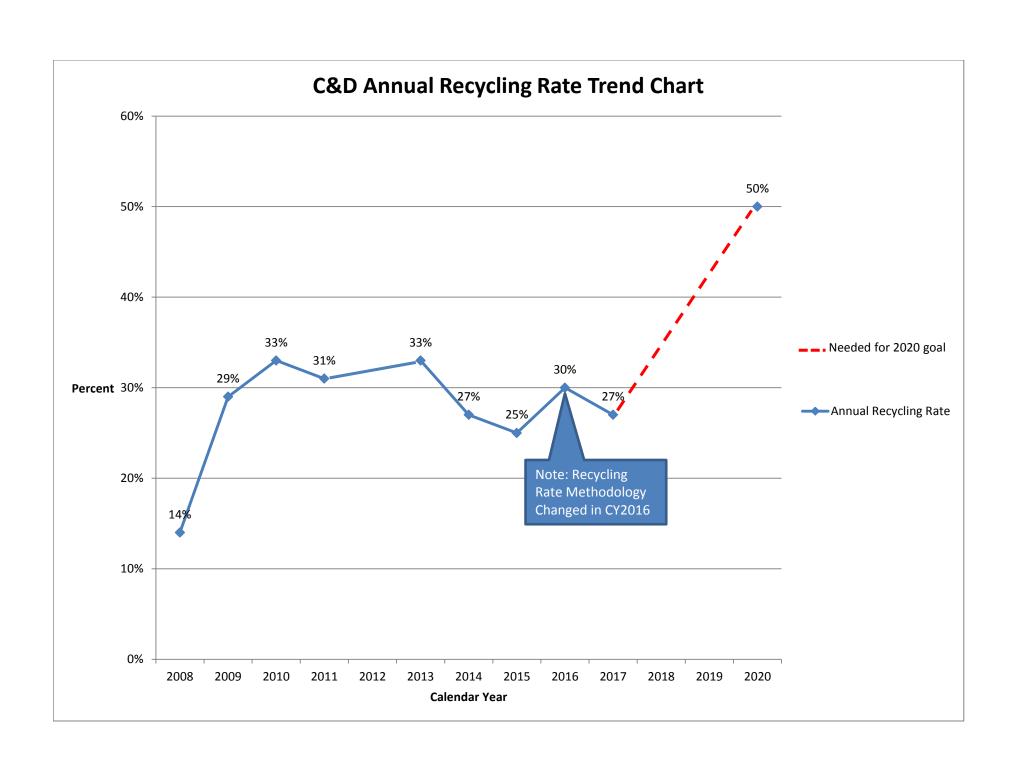

|
| Wellesley<br>Recycling &<br>Disposal Facility | Wellesley                                                           | 5,706    | 2,354                               | 1,052                                         |                 | 2,300     | 695               | 2,711                                                                                   | 357                              | 7 13%           | (              | 0%                                                          | C           | 0     | 0    | 0                                             | 0%                                                                          | 2,300                               | 2,300                                                              |