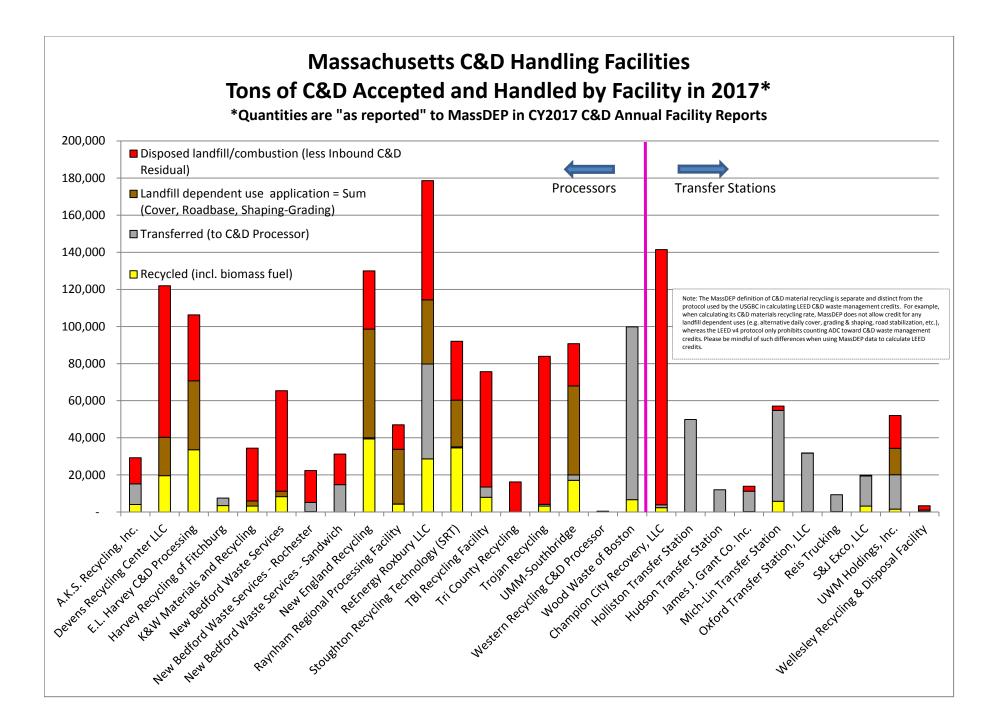

| Facility                                      | Note: All data<br>reported in tons<br>unless otherwise<br>indicated | accepted |         | Inbound Source<br>Separated<br>Material (SSM) | Inbound Cat-2<br>Processed Fines<br>& Residuals |          | C&D<br>Processor) | C&D Waste<br>Handled =<br>Sum(Cat-1<br>Mixed C&D<br>Waste + SSM)<br>less<br>Transferred | Recycled (incl.<br>biomass fuel) | Waste Recycling | (biomass fuel, | % wood reused<br>(biomass fuel,<br>particleboard,<br>mulch) | Alternative |         | Landfill Shaping<br>Grading | dependent use<br>application =<br>Sum (Cover, | % C&D fines &<br>residuals used in<br>landfill<br>dependant<br>applications |        | Disposed<br>landfill/combusti<br>on (less Inbound<br>C&D Residual) |
|-----------------------------------------------|---------------------------------------------------------------------|----------|---------|-----------------------------------------------|-------------------------------------------------|----------|-------------------|-----------------------------------------------------------------------------------------|----------------------------------|-----------------|----------------|-------------------------------------------------------------|-------------|---------|-----------------------------|-----------------------------------------------|-----------------------------------------------------------------------------|--------|--------------------------------------------------------------------|
| A.K.S.<br>Recycling, Inc.                     | Fitchburg                                                           | 41,682   | 37,754  | 3,928                                         | 3                                               | 0        | 11,153            | 30,529                                                                                  | 4,061                            | 13%             | (              | 09                                                          | 6 (         | 0       | 0                           | 0                                             | 0%                                                                          | 14,064 | 14,064                                                             |
| Devens<br>Recycling Center<br>LLC             | Ayer                                                                | 114,608  | 94,913  | (                                             | ) (                                             | 19,695   | 5 0               | 94,913                                                                                  | 19,577                           | 21%             | 9,010          | 99                                                          | ъ́ (        | 20716   | 0                           | 20,716                                        | 22%                                                                         | 81,679 | 81,679                                                             |
| E.L. Harvey<br>C&D Processing                 | Westborough                                                         | 106,245  | 89,269  | 7,951                                         |                                                 | 9,025    | 5 0               | 97,220                                                                                  | 33,555                           | 35%             | 20,348         | 3 219                                                       | 21066       | 6 0     | 16137                       | 37,203                                        | 38%                                                                         | 35,487 | 35,487                                                             |
| Harvey<br>Recycling of<br>Fitchburg           | Fitchburg                                                           | 9,934    | 5,090   | 4,797                                         | 7                                               | ) (      | 4,047             | 5,840                                                                                   | 3,512                            | 60%             | (              | 0%                                                          | is (        | 0       | 0                           | 0                                             | 0%                                                                          | O      | 0                                                                  |
| K&W Materials<br>and Recycling                | West Springfield                                                    | 38,933   | 29,493  | (                                             | )                                               | 9,440    | 0                 | 29,493                                                                                  | 3,233                            | 11%             | 1,033          | 3%                                                          | 2777        | 0       | 0                           | 2,777                                         | 9%                                                                          | 28389  | 28,389                                                             |
| New Bedford<br>Waste Services                 | New Bedford                                                         | 61,158   | 31,888  | 3,259                                         | 500                                             | 8 25,503 | 8 0               | 35,147                                                                                  | 8,336                            | 24%             | 5,799          | 169                                                         | 6 (         | 376     | 2544                        | 2,920                                         | 8%                                                                          | 54,651 | 54,143                                                             |
| New Bedford<br>Waste Services -<br>Rochester  | Rochester                                                           | 24,626   | 11,196  | 216                                           | 5 (                                             | 11,212   | 2 4,938           | 6,474                                                                                   | 252                              | 4%              | (              | 09                                                          | 6 (         | 0       | 0                           | 0                                             | 0%                                                                          | 17,183 | 17,183                                                             |
| New Bedford<br>Waste Services -<br>Sandwich   | Sandwich                                                            | 31,463   | 31,415  | 48                                            | 3                                               | 0 0      | 14,719            | 16,744                                                                                  | 25                               | 0%              | (              | 09                                                          | ó (         | 0       | 0                           | 0                                             | 0%                                                                          | 16,503 | 16,503                                                             |
| New England<br>Recycling                      | Taunton                                                             | 129,323  | 109,072 | (                                             |                                                 | 20,251   | 637               | 108,435                                                                                 | 39,405                           | 36%             | 13,772         | 139                                                         | 32330       | 26207   | 0                           | 58,537                                        | 54%                                                                         | 31,350 | 31,350                                                             |
| Raynham<br>Regional<br>Processing<br>Facility | Raynham                                                             | 45,851   | 41,853  | 1,858                                         | 3 (                                             | 2,140    | 98                | 43,613                                                                                  | 4,217                            | 10%             | 1,546          | 5 49                                                        | 4415        | 5 25000 | 75                          | 29,490                                        | 68%                                                                         | 13,228 | 13,228                                                             |
| ReEnergy<br>Roxbury LLC                       | Roxbury/Boston                                                      | 162,591  | 143,622 | 8,673                                         | 3                                               | 0 10,285 | 5 51,149          | 101,140                                                                                 | 28,678                           | 28%             | 10,195         | 5 109                                                       | , (         | 17324   | 17246                       | 34,570                                        | 34%                                                                         | 64,228 | 64,228                                                             |
| Stoughton<br>Recycling<br>Technology<br>(SRT) | Stoughton                                                           | 91,221   | 72,275  | 4,498                                         | 3 (                                             | 14,448   | 549               | 76,224                                                                                  | 34,604                           | 45%             | 23,791         | 319                                                         | 6 (         | 25124   | 0                           | 25,124                                        | 33%                                                                         | 31,726 | 31,726                                                             |
| TBI Recycling<br>Facility                     | North Andover                                                       | 48,470   | 30,608  | (                                             |                                                 | 17,862   | 5,515             | 25,093                                                                                  | 8,000                            | 32%             | 5,588          | 3 229                                                       | ó (         | 0       | 0                           | 0                                             | 0%                                                                          | 62,119 | 62,119                                                             |
| Tri County<br>Recycling                       | Ware                                                                | 58,398   | 1,854   | 827                                           | 55,686                                          | 5 34     | 1 0               | 2,68                                                                                    | 75                               | 3%              | 46             | 5 29                                                        | 6 (         | 0       | 0                           | 0                                             | 0%                                                                          | 71,823 | 16,137                                                             |

| Facility                                      | Note: All data<br>reported in tons<br>unless otherwise<br>indicated | accepted | Inbound Cat-1<br>Mixed C&D<br>Waste | Inbound Source<br>Separated<br>Material (SSM) | Processed Fines |           | C&D<br>Processor) | C&D Waste<br>Handled =<br>Sum(Cat-1<br>Mixed C&D<br>Waste + SSM)<br>less<br>Transferred | Recycled (incl.<br>biomass fuel) | Waste Recycling | (biomass fuel, | % wood reused<br>(biomass fuel,<br>particleboard,<br>mulch) | Alternative |       |      | dependent use<br>application =<br>Sum (Cover. | % C&D fines &<br>residuals used in<br>landfill<br>dependant<br>applications | Disposed<br>landfill/combusti<br>on | Disposed<br>landfill/combusti<br>on (less Inbound<br>C&D Residual) |
|-----------------------------------------------|---------------------------------------------------------------------|----------|-------------------------------------|-----------------------------------------------|-----------------|-----------|-------------------|-----------------------------------------------------------------------------------------|----------------------------------|-----------------|----------------|-------------------------------------------------------------|-------------|-------|------|-----------------------------------------------|-----------------------------------------------------------------------------|-------------------------------------|--------------------------------------------------------------------|
| Trojan<br>Recycling                           | Brockton                                                            | 83,950   | 26,115                              | 1,939                                         | (               | 55,663    | 980               | 27,074                                                                                  | 3,216                            | 5 12%           | (              | 0%                                                          | C           | 0     | 0    | 0                                             | 0%                                                                          | 79,761                              | 79,761                                                             |
| UMM-<br>Southbridge                           | Southbridge                                                         | 92,039   | 74,065                              | 8,253                                         | 21              | 9,700     | 2,954             | 79,364                                                                                  | 17,068                           | 22%             | 10,922         | 14%                                                         | 17233       | 27713 | 2987 | 47,933                                        | 60%                                                                         | 22,802                              | 22,781                                                             |
| Western<br>Recycling C&D<br>Processor         | Wilbraham                                                           | 607      | 111                                 | 151                                           | (               | 345       | 5 59              | 203                                                                                     | 3 (                              | 0%              | (              | 0%                                                          | o d         | 0     | 0    | 0                                             | 0%                                                                          | 420                                 | 420                                                                |
| Wood Waste of<br>Boston                       | Everett                                                             | 96,057   | 93,047                              | 3,010                                         | ) (             | ) (       | 93,119            | 2,938                                                                                   | 6,633                            | 226%            | (              | 0%                                                          | C           | 0     | 0    | 0                                             | 0%                                                                          | 0                                   | 0                                                                  |
| Champion City<br>Recovery, LLC                | Brockton                                                            | 264,396  | 7,726                               | C                                             | 126,327         | 7 130,343 | 3 1,496           | 6,230                                                                                   | 2,389                            | 38%             | (              | 0%                                                          | C           | 0     | 0    | 0                                             | 0%                                                                          | 263,898                             | 137,571                                                            |
| Holliston<br>Transfer Station                 | Holiston                                                            | 50,344   | 50,344                              |                                               | (               | 0 0       | 49,825            | 519                                                                                     | ) (                              | 0 0%            | (              | 0%                                                          | C           | 0     | 0    | 0                                             | 0%                                                                          | 0                                   | 0                                                                  |
| Hudson Transfer<br>Station                    | Hudson                                                              | 11,984   | 0                                   | 11,984                                        | . (             | 0 0       | 11,984            | (                                                                                       | ) (                              | ) #DIV/0!       | (              | #DIV/0!                                                     | C           | 0     | 0    | 0                                             | #DIV/0!                                                                     | 0                                   | 0                                                                  |
| James J. Grant<br>Co. Inc.                    | Readville/Boston                                                    | 13,607   | 13,338                              | 543                                           | (               | 0 0       | 10,939            | 2,942                                                                                   | 274                              | 1 9%            | (              | 0%                                                          | C           | 0     | 0    | 0                                             | 0%                                                                          | 2668                                | 2668                                                               |
| Mich-Lin<br>Transfer Station                  | Cambridge                                                           | 57,019   | 57,019                              | C                                             | (               | ) (       | 49,009            | 8,010                                                                                   | 5,776                            | 5 72%           | (              | 0%                                                          | C           | 0     | 0    | 0                                             | 0%                                                                          | 2289                                | 2289                                                               |
| Oxford Transfer<br>Station, LLC               | Oxford                                                              | 32,530   | 32,530                              | C                                             | (               | ) (       | 31,597            | 933                                                                                     | 164                              | 18%             | (              | 0%                                                          | C           | 0     | 0    | 0                                             | 0%                                                                          | 30                                  | 30                                                                 |
| Reis Trucking                                 | Nantucket                                                           | 9,344    | 9,344                               | C                                             | (               | 0 0       | 9,043             | 301                                                                                     | 301                              | 100%            | (              | 0%                                                          | C           | 0     | 0    | 0                                             | 0%                                                                          | 0                                   | 0                                                                  |
| S&J Exco, LLC                                 | Dennis                                                              | 20,033   | 20,033                              | C                                             |                 | ) (       | 16,204            | 3,829                                                                                   | 3,245                            | 85%             | (              | 0%                                                          | C           | 0     | 0    | 0                                             | 0%                                                                          | 386                                 | 386                                                                |
| UWM Holdings,<br>Inc.                         | Holyoke                                                             | 82,978   | 37,059                              | 7,205                                         | 28,968          | 9,746     | 18,611            | 25,653                                                                                  | 1,542                            | 2 6%            | (              | 0%                                                          | o c         | 8474  | 5699 | 14,173                                        | 55%                                                                         | 46,689                              | 17,721                                                             |
| Wellesley<br>Recycling &<br>Disposal Facility | Wellesley                                                           | 5,706    | 2,354                               | 1,052                                         |                 | 2,300     | 695               | 2,711                                                                                   | 357                              | 7 13%           | (              | 0%                                                          | C           | 0     | 0    | 0                                             | 0%                                                                          | 2,300                               | 2,300                                                              |