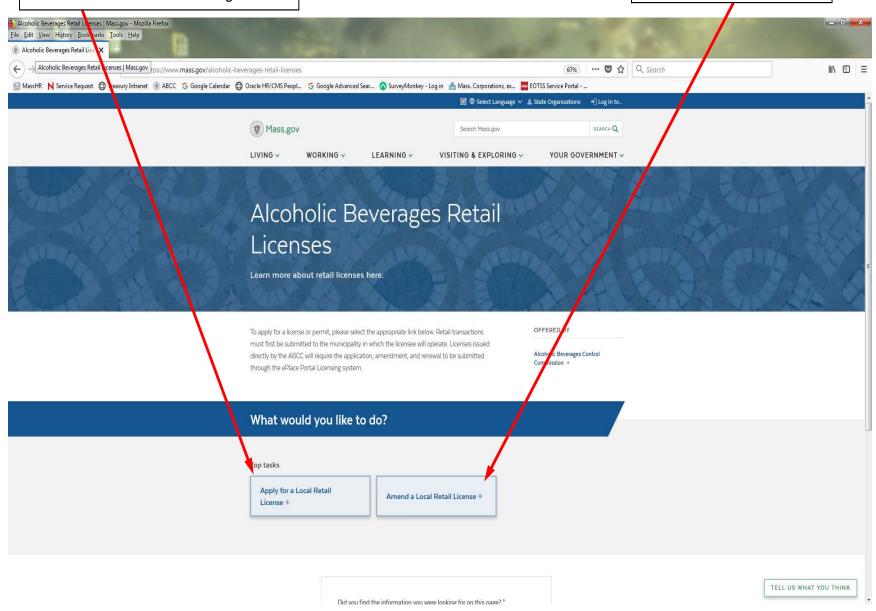

#### New license or transfer of existing license

Change to an existing license

# Apply for an Alcoholic Beverages Retail License (New or Transfer)

Below you will find the forms and procedures needed to apply for or transfer an alcoholic beverages retail license.

# Amending Your Alcoholic Beverages Retail License (ABCC)

If you hold an alcoholic beverages retail license, you may find yourself in situations where you need to update details about your business, such as a change in hours or even a new name. The Alcoholic Beverages Control Commission (ABCC) requires you to file notice of these changes. This guide will walk you through the process of submitting what you need to keep your license up to date with the ABCC.