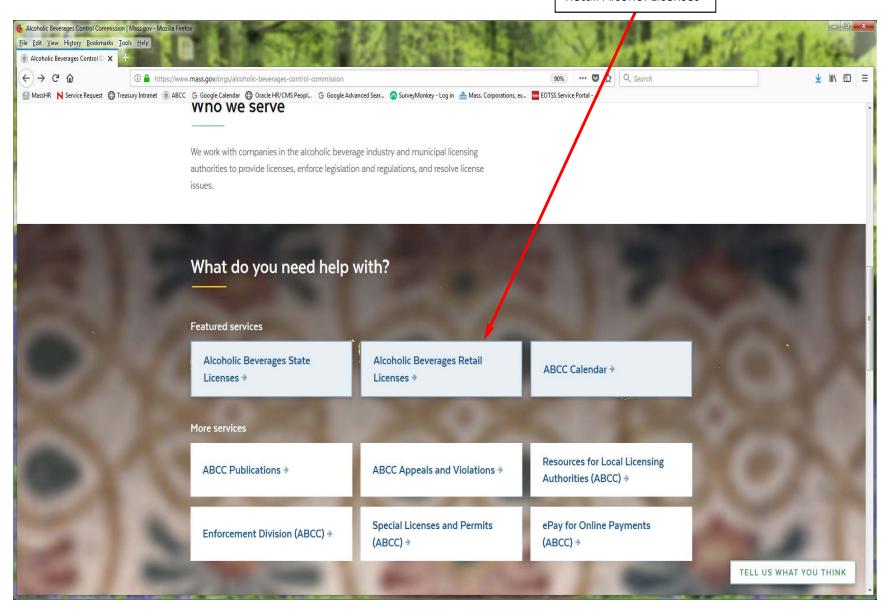

## Alcoholic Beverages Control Commission

(617) 727-3040 Open M-F 9am-5pm

□ Online

Find Your ABCC Representative

ABCC Staff Directory →

mass.gov/treasury >

RELATED

**GUIDE** 