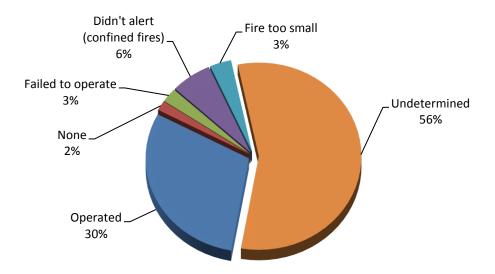

## **Detectors Alerted Occupants in Only 43% of Fires**

Smoke or heat detectors operated and alerted the occupants in 115, or 43%, of the residential building fires. In 21% of these fires<sup>3</sup>, the detectors did not alert the occupants. Detectors were present but did not operate in 2% of these incidents. In 3% of these fires, no detectors were present at all. The fire was too small to trigger the detector in 3% of the residential fires. Smoke detector performance was undetermined in 76 incidents, or 28%, of Barnstable County's residential building fires.

# Detector Status in Barnstable County's Residential Structure Fires 2019