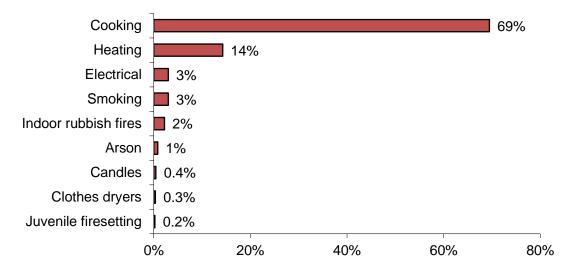

## **Unattended Cooking Leading Cause of Residential Fires**

The leading cause of residential building fires in Barnstable County was unattended cooking and other unsafe cooking practices, accounting for 46% of the fires. Heating fires accounted for 23% of the fires in people's homes in 2019; 55% involved a chimney or flue and 40% involved a fuel burner or boiler. Electrical problems caused 7% of fires in residential buildings. Smoking caused 4% of these fires. Indoor rubbish fires caused 3% of these fires. Arson was responsible for 1% and clothes dryers caused less than 1% of these fires.