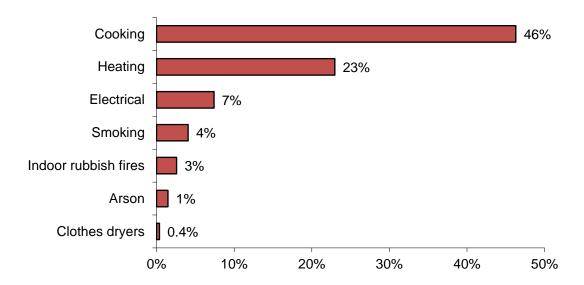

## **Unattended Cooking Leading Cause of Residential Fires**

The leading cause of residential building fires in Barnstable County was unattended cooking and other unsafe cooking practices, accounting for 46% of the fires. Heating fires accounted for 23% of the fires in people's homes in 2019; 55% involved a chimney or flue and 40% involved a fuel burner or boiler. Electrical problems caused 7% of fires in residential buildings. Smoking caused 4% of these fires. Indoor rubbish fires caused 3% of these fires. Arson was responsible for 1% and clothes dryers caused less than 1% of these fires.