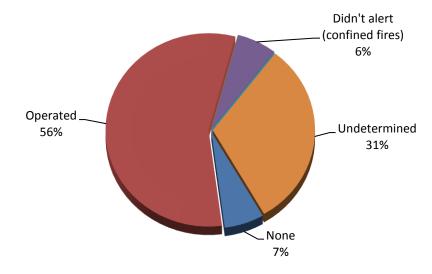

## **Detectors Alerted Occupants in Only 43% of Fires**

Smoke or heat detectors operated and alerted the occupants in 115, or 43%, of the residential building fires. In 21% of these fires<sup>3</sup>, the detectors did not alert the occupants. Detectors were present but did not operate in 2% of these incidents. In 3% of these fires, no detectors were present at all. The fire was too small to trigger the detector in 3% of the residential fires. Smoke detector performance was undetermined in 76 incidents, or 28%, of Barnstable County's residential building fires.