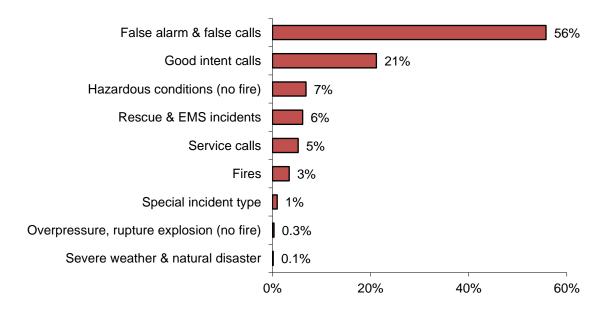

Of these 65,244 non-fire calls, 46,733, or 71%, of all of the responses reported in 2019 were reported rescue and emergency medical services (EMS) calls; 7,661, or 12%, were reported false alarm or false calls; 4,508, or 7%, were reported service calls such as lock-outs, water or smoke problems, unauthorized burning or public service assistance; 2,950, or 4%, were reported hazardous condition calls with no fire; 2,919, or 4%, reported good intent calls; 268, or 0.4%, were special incident type calls such as citizen complaints; 108, or 0.2%, were severe weather responses; and 57, or 0.1%, were reported overpressure, rupture, explosion or overheat calls with no fire.