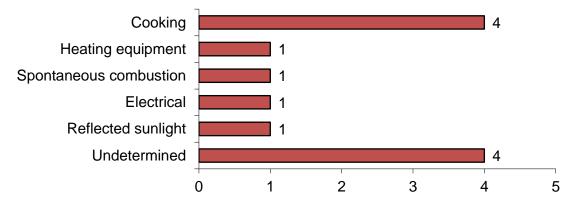

## **Unattended Cooking Caused 42% of Residential Fires**

The leading cause of residential building fires in Berkshire County was unattended cooking and other unsafe cooking practices, accounting for 42% of the fires. Heating caused 24% of the residential building fires, of which 22, or 55%, were caused by chimney, fireplace or flue fires. Electrical fires caused 8% of these fires. Smoking and indoor rubbish fires each caused 6% of the fires. Arsons caused 5% of these fires. Clothes dryers caused 2%, and juvenile-set fires caused 1% of Berkshire County's residential building fires in 2019.