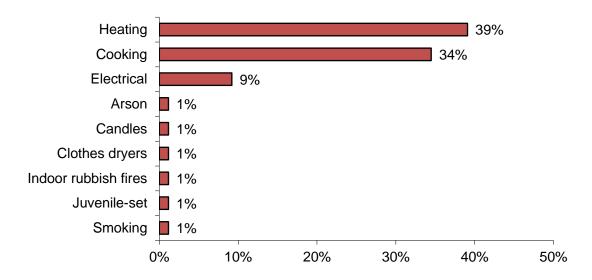

## **Unattended Cooking Leading Cause of Residential Fires**

The leading cause of residential building fires in Barnstable County was unattended cooking and other unsafe cooking practices, accounting for 46% of the fires. Heating fires accounted for 23% of the fires in people's homes in 2019; 55% involved a chimney or flue and 40% involved a fuel burner or boiler. Electrical problems caused 7% of fires in residential buildings. Smoking caused 4% of these fires. Indoor rubbish fires caused 3% of these fires. Arson was responsible for 1% and clothes dryers caused less than 1% of these fires.

# 2019 Leading Causes of Fires in Barnstable County Homes