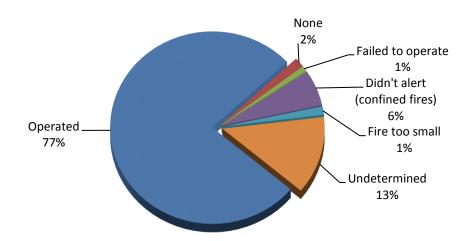

## **Detectors Alerted Occupants in Only 43% of Fires**

Smoke or heat detectors operated and alerted the occupants in 115, or 43%, of the residential building fires. In 21% of these fires<sup>3</sup>, the detectors did not alert the occupants. Detectors were present but did not operate in 2% of these incidents. In 3% of these fires, no detectors were present at all. The fire was too small to trigger the detector in 3% of the residential fires. Smoke detector performance was undetermined in 76 incidents, or 28%, of Barnstable County's residential building fires.