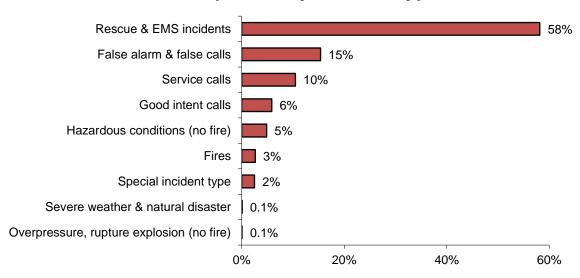

Of these 65,244 non-fire calls, 46,733, or 71%, of all of the responses reported in 2019 were reported rescue and emergency medical services (EMS) calls; 7,661, or 12%, were reported false alarm or false calls; 4,508, or 7%, were reported service calls such as lock-outs, water or smoke problems, unauthorized burning or public service assistance; 2,950, or 4%, were reported hazardous condition calls with no fire; 2,919, or 4%, reported good intent calls; 268, or 0.4%, were special incident type calls such as citizen complaints; 108, or 0.2%, were severe weather responses; and 57, or 0.1%, were reported overpressure, rupture, explosion or overheat calls with no fire.