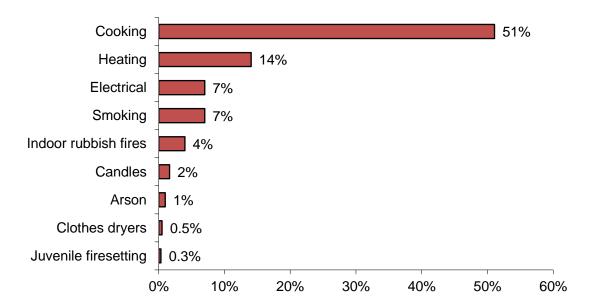

## **Unattended Cooking Caused 42% of Residential Fires**

The leading cause of residential building fires in Berkshire County was unattended cooking and other unsafe cooking practices, accounting for 42% of the fires. Heating caused 24% of the residential building fires, of which 22, or 55%, were caused by chimney, fireplace or flue fires. Electrical fires caused 8% of these fires. Smoking and indoor rubbish fires each caused 6% of the fires. Arsons caused 5% of these fires. Clothes dryers caused 2%, and juvenile-set fires caused 1% of Berkshire County's residential building fires in 2019.

# 2019 Leading Causes of Fires in Berkshire County Homes