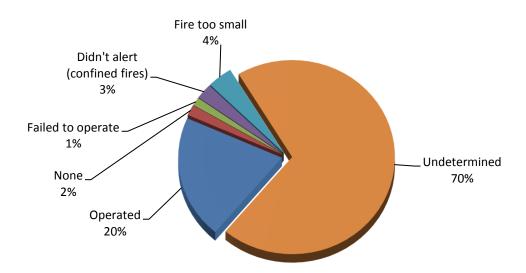

## **Detectors Alerted Occupants in Only 43% of Fires**

Smoke or heat detectors operated and alerted the occupants in 115, or 43%, of the residential building fires. In 21% of these fires<sup>3</sup>, the detectors did not alert the occupants. Detectors were present but did not operate in 2% of these incidents. In 3% of these fires, no detectors were present at all. The fire was too small to trigger the detector in 3% of the residential fires. Smoke detector performance was undetermined in 76 incidents, or 28%, of Barnstable County's residential building fires.

| Occupancy             | Fires | <b>%</b> | <b>Detector Status</b>  | Fires | %   |
|-----------------------|-------|----------|-------------------------|-------|-----|
| 1- & 2-Family homes   | 214   | 79%      | Operated                | 115   | 43% |
| Apartments            | 45    | 17%      | Didn't operate          | 5     | 2%  |
| Hotels or motels      | 160   | 2%       | None                    | 9     | 3%  |
| Residential board & c | are 1 | 0.3%     | Fire too small          | 9     | 3%  |
| Rooming houses        | 1     | 0.3%     | Didn't Alert (confined) | 56    | 21% |
| _                     |       |          | Undetermined            | 76    | 28% |