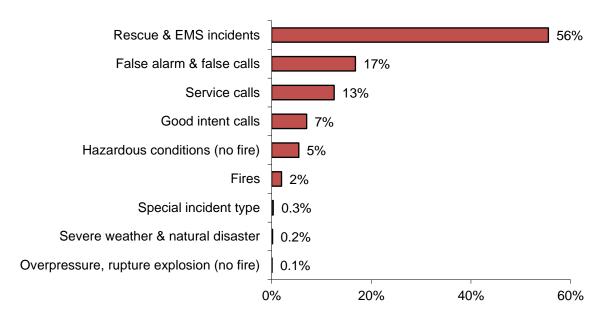

## Rescue & EMS Calls Are 71% of All Reported Incidents

In 2019, Barnstable County fire departments reported 66,102 responses<sup>4</sup> to MFIRS. Of these 66,102 incidents, 65,244 non-fire calls were voluntarily reported.

Of these 65,244 non-fire calls, 46,733, or 71%, of all of the responses reported in 2019 were reported rescue and emergency medical services (EMS) calls; 7,661, or 12%, were reported false alarm or false calls; 4,508, or 7%, were reported service calls such as lock-outs, water or smoke problems, unauthorized burning or public service assistance; 2,950, or 4%, were reported hazardous condition calls with no fire; 2,919, or 4%, reported good intent calls; 268, or 0.4%, were special incident type calls such as citizen complaints; 108, or 0.2%, were severe weather responses; and 57, or 0.1%, were reported overpressure, rupture, explosion or overheat calls with no fire.

Eight hundred and fifty-eight (858), or 1%, of the total responses submitted by Barnstable County fire departments were fires.

## 2019 Responses by Incident Type

<sup>&</sup>lt;sup>4</sup> These figures include responses in which Barnstable County fire departments gave mutual aid to other fire departments.