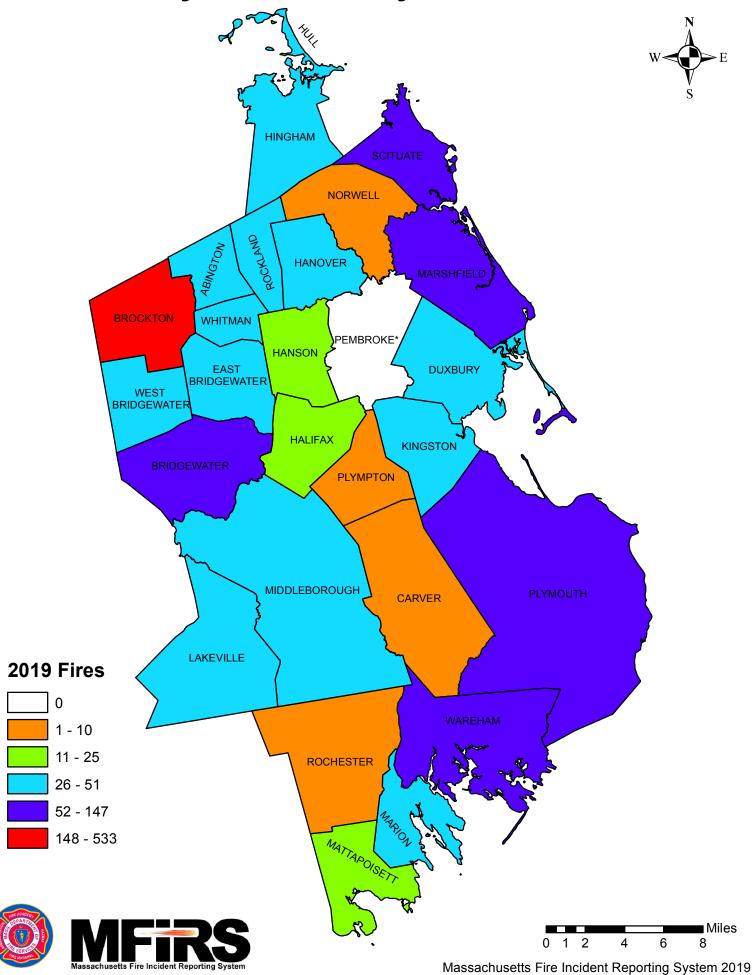

## **2019 Fires**

101 - 157

\*Non-reporting Department

Miles

1.5 3 6 9 12

## **Berkshire County Fires in 2019**

## 359 Total Fires — 191 Structures, 34 Vehicles & 134 Outside and Other Fires

Berkshire County ranked eleventh out of the fourteen Massachusetts counties in total reported fires. Berkshire County fire departments reported 359 fires to the Massachusetts Fire Incident Reporting System (MFIRS) in 2019. The 191 structure fires, 34 motor vehicle fires, 40 brush, tree or lawn fires, 51 outside rubbish fires, 15 special outside fires; and 28 other fires caused six civilian deaths, 12 civilian injuries, nine fire service injuries and an estimated dollar loss of \$5.9 million. Berkshire County's fires accounted for 1% of the 25,176 Massachusetts fires reported in 2019.