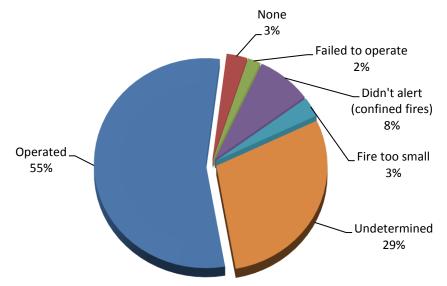

## **Detectors Alerted Occupants in Only 43% of Fires**

Smoke or heat detectors operated and alerted the occupants in 115, or 43%, of the residential building fires. In 21% of these fires<sup>3</sup>, the detectors did not alert the occupants. Detectors were present but did not operate in 2% of these incidents. In 3% of these fires, no detectors were present at all. The fire was too small to trigger the detector in 3% of the residential fires. Smoke detector performance was undetermined in 76 incidents, or 28%, of Barnstable County's residential building fires.

# Detector Status in Barnstable County's Residential Structure Fires 2019