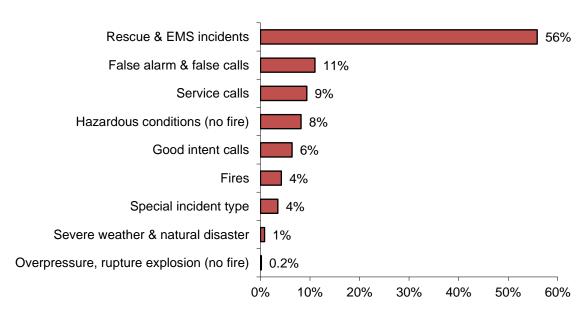

## Rescue & EMS Calls Are 71% of All Reported Incidents

In 2019, Barnstable County fire departments reported 66,102 responses<sup>4</sup> to MFIRS. Of these 66,102 incidents, 65,244 non-fire calls were voluntarily reported.

Of these 65,244 non-fire calls, 46,733, or 71%, of all of the responses reported in 2019 were reported rescue and emergency medical services (EMS) calls; 7,661, or 12%, were reported false alarm or false calls; 4,508, or 7%, were reported service calls such as lock-outs, water or smoke problems, unauthorized burning or public service assistance; 2,950, or 4%, were reported hazardous condition calls with no fire; 2,919, or 4%, reported good intent calls; 268, or 0.4%, were special incident type calls such as citizen complaints; 108, or 0.2%, were severe weather responses; and 57, or 0.1%, were reported overpressure, rupture, explosion or overheat calls with no fire.

Eight hundred and fifty-eight (858), or 1%, of the total responses submitted by Barnstable County fire departments were fires.

## 2019 Responses by Incident Type

<sup>&</sup>lt;sup>4</sup> These figures include responses in which Barnstable County fire departments gave mutual aid to other fire departments.