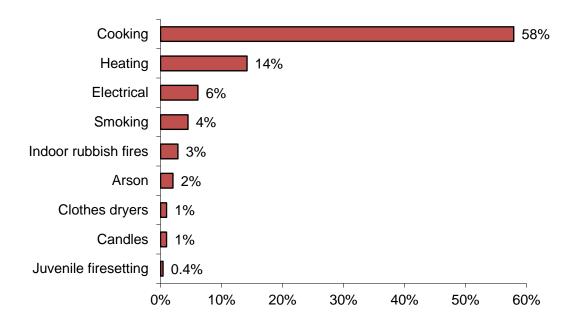

## **Unattended Cooking Leading Cause of Residential Fires**

The leading cause of residential building fires in Barnstable County was unattended cooking and other unsafe cooking practices, accounting for 46% of the fires. Heating fires accounted for 23% of the fires in people's homes in 2019; 55% involved a chimney or flue and 40% involved a fuel burner or boiler. Electrical problems caused 7% of fires in residential buildings. Smoking caused 4% of these fires. Indoor rubbish fires caused 3% of these fires. Arson was responsible for 1% and clothes dryers caused less than 1% of these fires.

## **Unattended Cooking Caused 42% of Residential Fires**

The leading cause of residential building fires in Berkshire County was unattended cooking and other unsafe cooking practices, accounting for 42% of the fires. Heating caused 24% of the residential building fires, of which 22, or 55%, were caused by chimney, fireplace or flue fires. Electrical fires caused 8% of these fires. Smoking and indoor rubbish fires each caused 6% of the fires. Arsons caused 5% of these fires. Clothes dryers caused 2%, and juvenile-set fires caused 1% of Berkshire County's residential building fires in 2019.