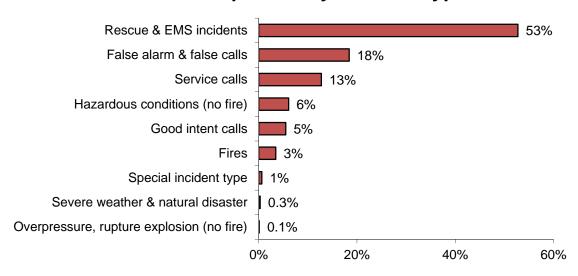

## Rescue & EMS Calls Are 71% of All Reported Incidents

In 2019, Barnstable County fire departments reported 66,102 responses<sup>4</sup> to MFIRS. Of these 66,102 incidents, 65,244 non-fire calls were voluntarily reported.

Of these 65,244 non-fire calls, 46,733, or 71%, of all of the responses reported in 2019 were reported rescue and emergency medical services (EMS) calls; 7,661, or 12%, were reported false alarm or false calls; 4,508, or 7%, were reported service calls such as lock-outs, water or smoke problems, unauthorized burning or public service assistance; 2,950, or 4%, were reported hazardous condition calls with no fire; 2,919, or 4%, reported good intent calls; 268, or 0.4%, were special incident type calls such as citizen complaints; 108, or 0.2%, were severe weather responses; and 57, or 0.1%, were reported overpressure, rupture, explosion or overheat calls with no fire.

Eight hundred and fifty-eight (858), or 1%, of the total responses submitted by Barnstable County fire departments were fires.

## 2019 Responses by Incident Type

<sup>&</sup>lt;sup>4</sup> These figures include responses in which Barnstable County fire departments gave mutual aid to other fire departments.