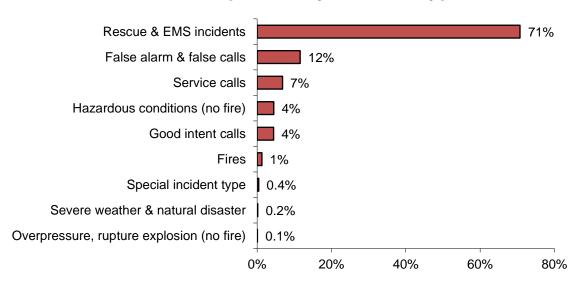

## Rescue & EMS Calls Are 71% of All Reported Incidents

In 2019, Barnstable County fire departments reported 66,102 responses<sup>4</sup> to MFIRS. Of these 66,102 incidents, 65,244 non-fire calls were voluntarily reported.

Of these 65,244 non-fire calls, 46,733, or 71%, of all of the responses reported in 2019 were reported rescue and emergency medical services (EMS) calls; 7,661, or 12%, were reported false alarm or false calls; 4,508, or 7%, were reported service calls such as lock-outs, water or smoke problems, unauthorized burning or public service assistance; 2,950, or 4%, were reported hazardous condition calls with no fire; 2,919, or 4%, reported good intent calls; 268, or 0.4%, were special incident type calls such as citizen complaints; 108, or 0.2%, were severe weather responses; and 57, or 0.1%, were reported overpressure, rupture, explosion or overheat calls with no fire.

Eight hundred and fifty-eight (858), or 1%, of the total responses submitted by Barnstable County fire departments were fires.