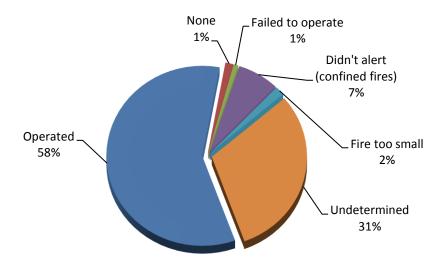

#### **Detectors Undetermined in 63% of Fires**

Smoke or heat detectors operated and alerted the occupants in 41, or 25%, of the residential building fires. In 1% of these fires<sup>3</sup>, the detectors did not alert the occupants. Detectors were present but did not operate in 4% of these incidents. In 4% of these fires, no detectors were present at all. The fire was too small to trigger the detector in 3% of the residential fires. Smoke detector performance was undetermined in 104 incidents, or 63%, of Berkshire County's residential building fires.