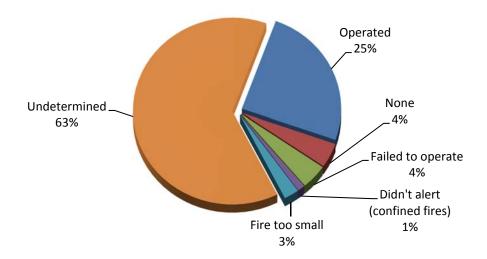

#### **Detectors Undetermined in 63% of Fires**

Smoke or heat detectors operated and alerted the occupants in 41, or 25%, of the residential building fires. In 1% of these fires<sup>3</sup>, the detectors did not alert the occupants. Detectors were present but did not operate in 4% of these incidents. In 4% of these fires, no detectors were present at all. The fire was too small to trigger the detector in 3% of the residential fires. Smoke detector performance was undetermined in 104 incidents, or 63%, of Berkshire County's residential building fires.