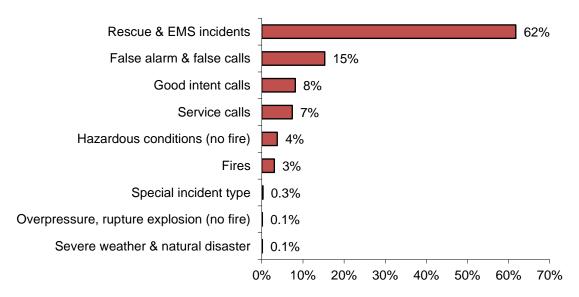

Of these 65,244 non-fire calls, 46,733, or 71%, of all of the responses reported in 2019 were reported rescue and emergency medical services (EMS) calls; 7,661, or 12%, were reported false alarm or false calls; 4,508, or 7%, were reported service calls such as lock-outs, water or smoke problems, unauthorized burning or public service assistance; 2,950, or 4%, were reported hazardous condition calls with no fire; 2,919, or 4%, reported good intent calls; 268, or 0.4%, were special incident type calls such as citizen complaints; 108, or 0.2%, were severe weather responses; and 57, or 0.1%, were reported overpressure, rupture, explosion or overheat calls with no fire.