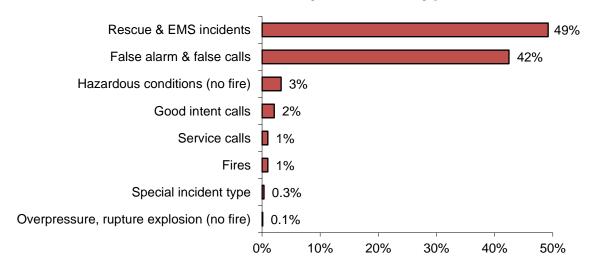

## Rescue & EMS Calls Are 71% of All Reported Incidents

In 2019, Barnstable County fire departments reported 66,102 responses<sup>4</sup> to MFIRS. Of these 66,102 incidents, 65,244 non-fire calls were voluntarily reported.

Of these 65,244 non-fire calls, 46,733, or 71%, of all of the responses reported in 2019 were reported rescue and emergency medical services (EMS) calls; 7,661, or 12%, were reported false alarm or false calls; 4,508, or 7%, were reported service calls such as lock-outs, water or smoke problems, unauthorized burning or public service assistance; 2,950, or 4%, were reported hazardous condition calls with no fire; 2,919, or 4%, reported good intent calls; 268, or 0.4%, were special incident type calls such as citizen complaints; 108, or 0.2%, were severe weather responses; and 57, or 0.1%, were reported overpressure, rupture, explosion or overheat calls with no fire.