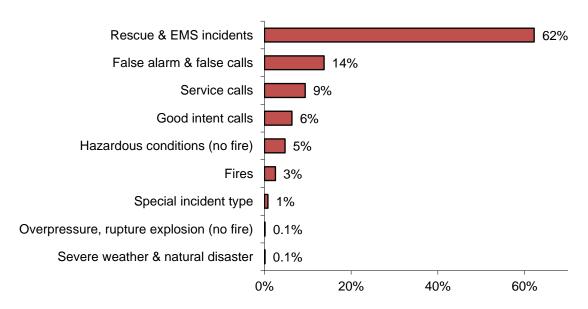

## Rescue & EMS Calls Are 71% of All Reported Incidents

In 2019, Barnstable County fire departments reported 66,102 responses<sup>4</sup> to MFIRS. Of these 66,102 incidents, 65,244 non-fire calls were voluntarily reported.

Of these 65,244 non-fire calls, 46,733, or 71%, of all of the responses reported in 2019 were reported rescue and emergency medical services (EMS) calls; 7,661, or 12%, were reported false alarm or false calls; 4,508, or 7%, were reported service calls such as lock-outs, water or smoke problems, unauthorized burning or public service assistance; 2,950, or 4%, were reported hazardous condition calls with no fire; 2,919, or 4%, reported good intent calls; 268, or 0.4%, were special incident type calls such as citizen complaints; 108, or 0.2%, were severe weather responses; and 57, or 0.1%, were reported overpressure, rupture, explosion or overheat calls with no fire.

Eight hundred and fifty-eight (858), or 1%, of the total responses submitted by Barnstable County fire departments were fires.

## 2019 Responses by Incident Type

<sup>&</sup>lt;sup>4</sup> These figures include responses in which Barnstable County fire departments gave mutual aid to other fire departments.