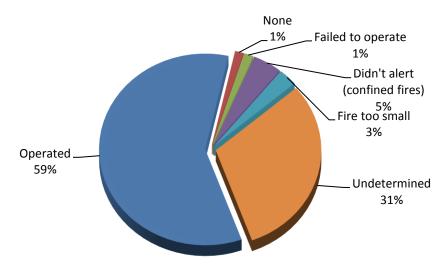

## **Detectors Alerted Occupants in Only 43% of Fires**

Smoke or heat detectors operated and alerted the occupants in 115, or 43%, of the residential building fires. In 21% of these fires<sup>3</sup>, the detectors did not alert the occupants. Detectors were present but did not operate in 2% of these incidents. In 3% of these fires, no detectors were present at all. The fire was too small to trigger the detector in 3% of the residential fires. Smoke detector performance was undetermined in 76 incidents, or 28%, of Barnstable County's residential building fires.