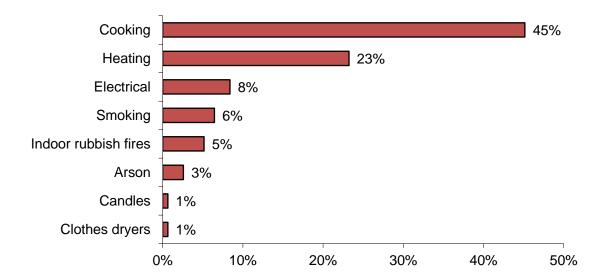

## **Unattended Cooking Leading Cause of Residential Fires**

The leading cause of residential building fires in Barnstable County was unattended cooking and other unsafe cooking practices, accounting for 46% of the fires. Heating fires accounted for 23% of the fires in people's homes in 2019; 55% involved a chimney or flue and 40% involved a fuel burner or boiler. Electrical problems caused 7% of fires in residential buildings. Smoking caused 4% of these fires. Indoor rubbish fires caused 3% of these fires. Arson was responsible for 1% and clothes dryers caused less than 1% of these fires.

# 2019 Leading Causes of Fires in Barnstable County Homes