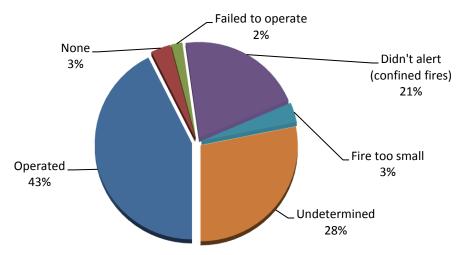

## **Detectors Alerted Occupants in Only 43% of Fires**

Smoke or heat detectors operated and alerted the occupants in 115, or 43%, of the residential building fires. In 21% of these fires<sup>3</sup>, the detectors did not alert the occupants. Detectors were present but did not operate in 2% of these incidents. In 3% of these fires, no detectors were present at all. The fire was too small to trigger the detector in 3% of the residential fires. Smoke detector performance was undetermined in 76 incidents, or 28%, of Barnstable County's residential building fires.