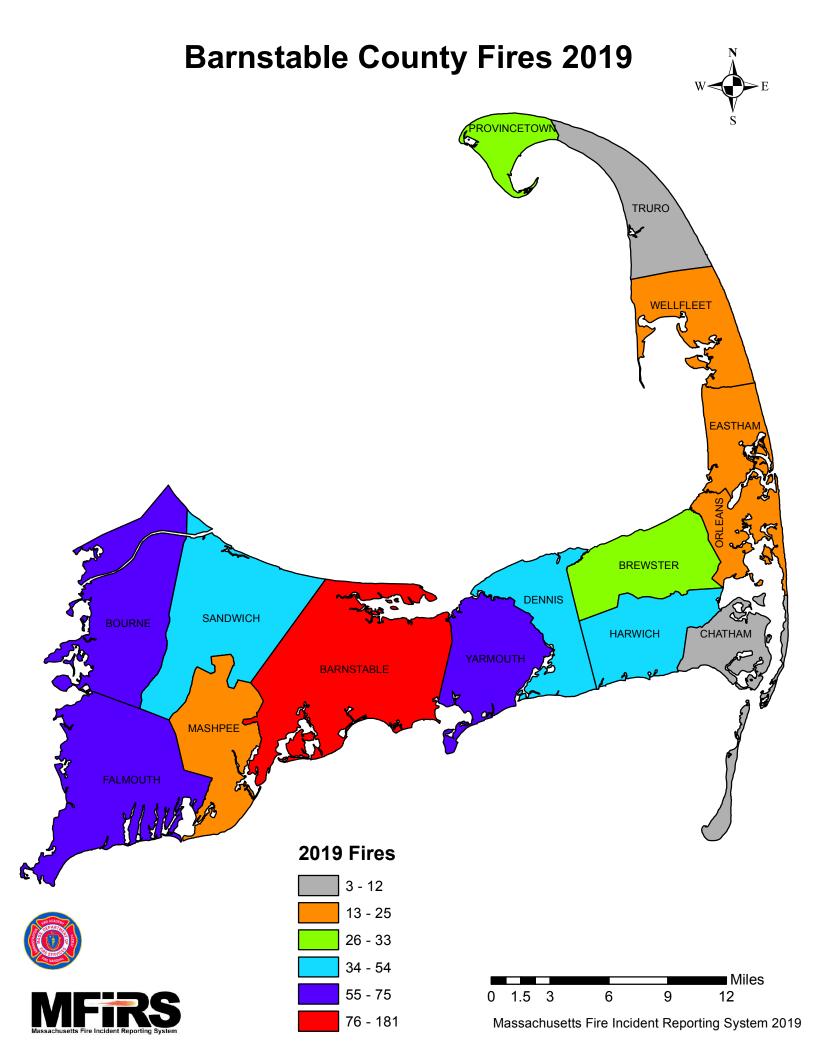

## BARNSTABLE COUNTY FIRES FROM 2015 TO 2019

|      | Total        | Structure | Vehicle      | Other        | Total  | Structure | Vehicle | Other  |
|------|--------------|-----------|--------------|--------------|--------|-----------|---------|--------|
| Year | <b>Fires</b> | Fires     | <b>Fires</b> | <b>Fires</b> | Arsons | Arsons    | Arsons  | Arsons |
| 2015 | 860          | 336       | 100          | 424          | 48     | 5         | 2       | 41     |
| 2016 | 834          | 350       | 76           | 408          | 28     | 8         | 0       | 20     |
| 2017 | 770          | 303       | 88           | 379          | 35     | 6         | 2       | 27     |
| 2018 | 727          | 310       | 89           | 328          | 31     | 3         | 2       | 26     |
| 2019 | 723          | 324       | 82           | 317          | 25     | 4         | 3       | 18     |