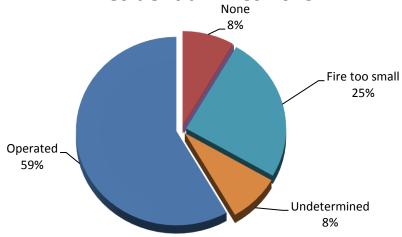

#### **Detectors Undetermined in 63% of Fires**

Smoke or heat detectors operated and alerted the occupants in 41, or 25%, of the residential building fires. In 1% of these fires<sup>3</sup>, the detectors did not alert the occupants. Detectors were present but did not operate in 4% of these incidents. In 4% of these fires, no detectors were present at all. The fire was too small to trigger the detector in 3% of the residential fires. Smoke detector performance was undetermined in 104 incidents, or 63%, of Berkshire County's residential building fires.