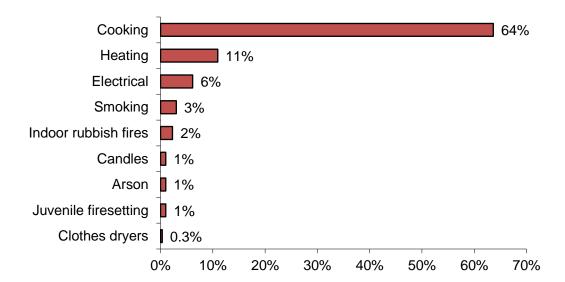

## **Unattended Cooking Leading Cause of Residential Fires**

The leading cause of residential building fires in Barnstable County was unattended cooking and other unsafe cooking practices, accounting for 46% of the fires. Heating fires accounted for 23% of the fires in people's homes in 2019; 55% involved a chimney or flue and 40% involved a fuel burner or boiler. Electrical problems caused 7% of fires in residential buildings. Smoking caused 4% of these fires. Indoor rubbish fires caused 3% of these fires. Arson was responsible for 1% and clothes dryers caused less than 1% of these fires.

# 2019 Leading Causes of Fires in Barnstable County Homes