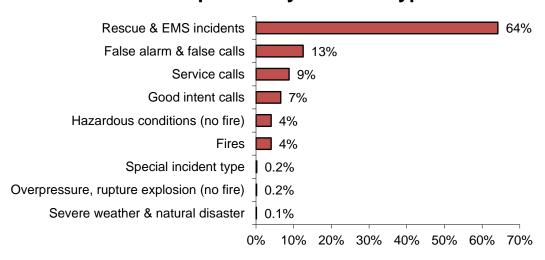

Of these 65,244 non-fire calls, 46,733, or 71%, of all of the responses reported in 2019 were reported rescue and emergency medical services (EMS) calls; 7,661, or 12%, were reported false alarm or false calls; 4,508, or 7%, were reported service calls such as lock-outs, water or smoke problems, unauthorized burning or public service assistance; 2,950, or 4%, were reported hazardous condition calls with no fire; 2,919, or 4%, reported good intent calls; 268, or 0.4%, were special incident type calls such as citizen complaints; 108, or 0.2%, were severe weather responses; and 57, or 0.1%, were reported overpressure, rupture, explosion or overheat calls with no fire.