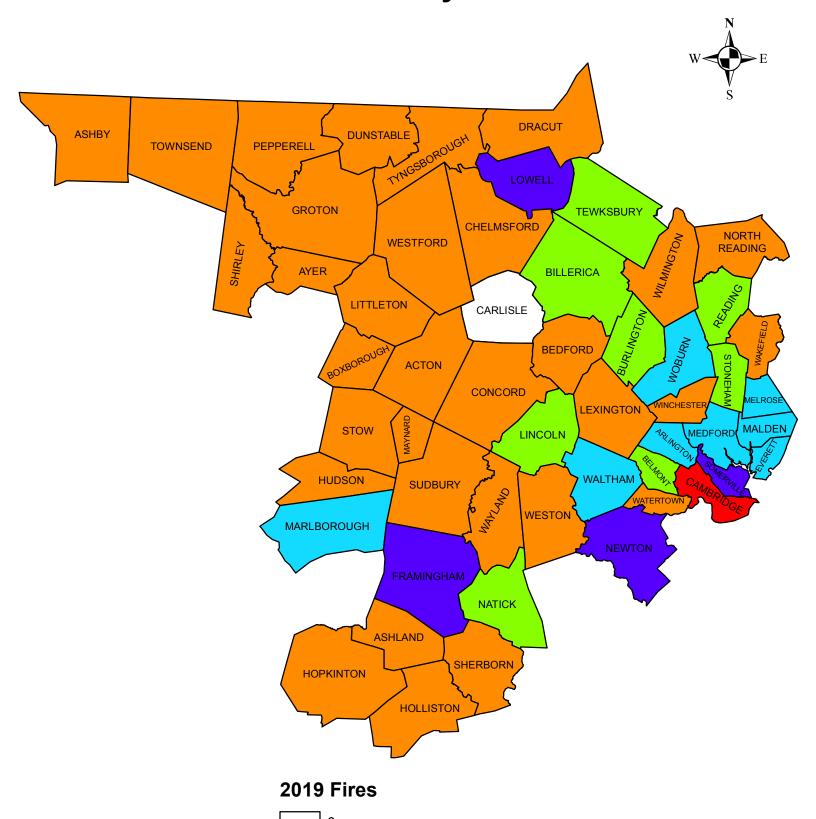

| 1                           |
| 15349 | Worthington*    | 0                                   | 0     | 0                                            | 0                          | 0                 | 0                | 0                       | 0                       | 0                                     | 0                           |
| Total | Hampshire Count | ty 19,368                           | 459   | 28                                           | 12,851                     | 896               | 896              | 1,093                   | 3,005                   | 91                                    | 49                          |

<sup>\*</sup> Certified no reportable fires.

<sup>\*\*</sup>Non reporting department.





# **Middlesex County Fires 2019**





# 1 - 50 51 - 100 101 - 250

251 - 582

583 - 1,008

Miles 0 1.252.5 5 7.5 10

\*Non-reporting Department

Massachusetts Fire Incident Reporting System 2019

# **Middlesex County Fires in 2019**

#### 5,410 Total Fires — 3,778 Structures, 386 Vehicles & 1,246 Other Fires

Middlesex County ranked first out of the fourteen Massachusetts counties in total reported fires. Middlesex County fire departments reported 5,410 fires to the Massachusetts Fire Incident Reporting System (MFIRS) in 2019. The 3,778 structure fires, 386 motor vehicle fires, 566 brush fires, 364 outside rubbish fires, 169 special outside fires, three cultivated vegetation or crop fires, and 144 unclassified fires caused nine civilian deaths, 44 civilian injuries, 189 fire service injuries and an estimated dollar loss of