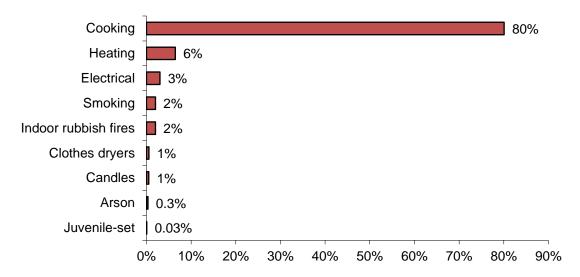

## **Unattended Cooking Leading Cause of Residential Fires**

The leading cause of residential building fires in Barnstable County was unattended cooking and other unsafe cooking practices, accounting for 46% of the fires. Heating fires accounted for 23% of the fires in people's homes in 2019; 55% involved a chimney or flue and 40% involved a fuel burner or boiler. Electrical problems caused 7% of fires in residential buildings. Smoking caused 4% of these fires. Indoor rubbish fires caused 3% of these fires. Arson was responsible for 1% and clothes dryers caused less than 1% of these fires.