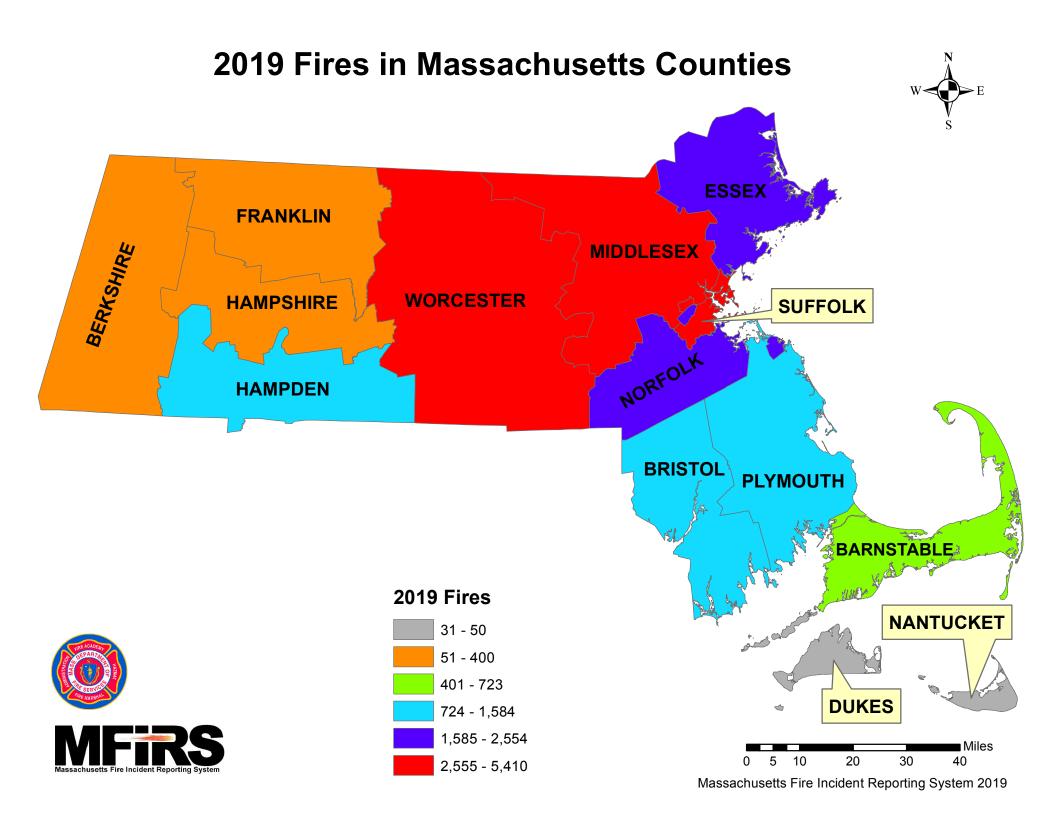

# **2019 Fires by County**

|            | Total  | Structure | Vehicle | Other | Civ    | ilian    | Fire S | ervice   | Dollar      |
|------------|--------|-----------|---------|-------|--------|----------|--------|----------|-------------|
| County     | Fires  | Fires     | Fires   | Fires | Deaths | Injuries | Deaths | Injuries | s Loss      |
| Barnstable | 723    | 324       | 82      | 317   | 3      | 11       | 0      | 15       | \$6,468,578 |
| Berkshire  | 359    | 191       | 34      | 134   | 6      | 12       | 0      | 9        | 5,887,385   |
| Bristol    | 1,509  | 727       | 243     | 539   | 8      | 23       | 0      | 19       | 20,771,760  |
| Dukes      | 50     | 23        | 4       | 23    | 0      | 0        | 0      | 0        | 825,600     |
| Essex      | 2,068  | 1,157     | 238     | 673   | 0      | 8        | 0      | 64       | 28,760,098  |
| Franklin   | 224    | 103       | 28      | 93    | 0      | 2        | 0      | 6        | 2,538,887   |
| Hampden    | 1,584  | 885       | 250     | 449   | 4      | 28       | 0      | 54       | 12,517,448  |
| Hampshire  | 400    | 194       | 53      | 153   | 1      | 9        | 0      | 6        | 4,135,051   |
| Middlesex  | 5,410  | 3,778     | 386     | 1,246 | 9      | 44       | 0      | 189      | 41,464,515  |
| Nantucket  | 31     | 16        | 2       | 13    | 0      | 1        | 0      | 0        | 2,256,104   |
| Norfolk    | 2,554  | 1,704     | 210     | 640   | 0      | 13       | 0      | 59       | 23,412,582  |
| Plymouth   | 1,565  | 808       | 198     | 559   | 4      | 46       | 1      | 23       | 13,407,136  |
| Suffolk    | 4,986  | 3,843     | 239     | 904   | 4      | 4        | 0      | 24       | 58,679,984  |
| Worcester  | 3,713  | 2,395     | 388     | 930   | 3      | 47       | 1      | 38       | 27,688,236  |
| Total      | 25,176 | 16,148    | 2,355   | 6,673 | 42     | 252      | 2      | 506      | 248,813,274 |