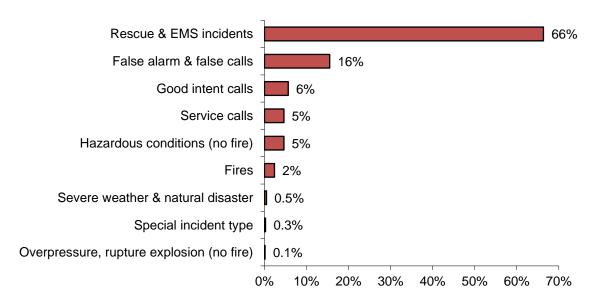

## Rescue & EMS Calls Are 71% of All Reported Incidents

In 2019, Barnstable County fire departments reported 66,102 responses<sup>4</sup> to MFIRS. Of these 66,102 incidents, 65,244 non-fire calls were voluntarily reported.

Of these 65,244 non-fire calls, 46,733, or 71%, of all of the responses reported in 2019 were reported rescue and emergency medical services (EMS) calls; 7,661, or 12%, were reported false alarm or false calls; 4,508, or 7%, were reported service calls such as lock-outs, water or smoke problems, unauthorized burning or public service assistance; 2,950, or 4%, were reported hazardous condition calls with no fire; 2,919, or 4%, reported good intent calls; 268, or 0.4%, were special incident type calls such as citizen complaints; 108, or 0.2%, were severe weather responses; and 57, or 0.1%, were reported overpressure, rupture, explosion or overheat calls with no fire.

## 2019 Responses by Incident Type

<sup>&</sup>lt;sup>4</sup> These figures include responses in which Barnstable County fire departments gave mutual aid to other fire departments.