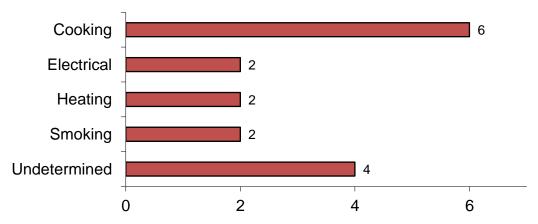

## **Unattended Cooking Leading Cause of Residential Fires**

The leading cause of residential building fires in Barnstable County was unattended cooking and other unsafe cooking practices, accounting for 46% of the fires. Heating fires accounted for 23% of the fires in people's homes in 2019; 55% involved a chimney or flue and 40% involved a fuel burner or boiler. Electrical problems caused 7% of fires in residential buildings. Smoking caused 4% of these fires. Indoor rubbish fires caused 3% of these fires. Arson was responsible for 1% and clothes dryers caused less than 1% of these fires.

## **Unattended Cooking Caused 42% of Residential Fires**

The leading cause of residential building fires in Berkshire County was unattended cooking and other unsafe cooking practices, accounting for 42% of the fires. Heating caused 24% of the residential building fires, of which 22, or 55%, were caused by chimney, fireplace or flue fires. Electrical fires caused 8% of these fires. Smoking and indoor rubbish fires each caused 6% of the fires. Arsons caused 5% of these fires. Clothes dryers caused 2%, and juvenile-set fires caused 1% of Berkshire County's residential building fires in 2019.