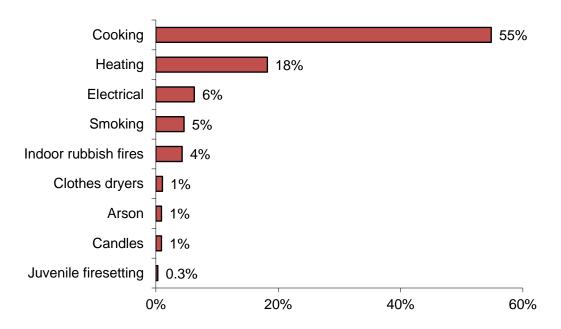

## **Unattended Cooking Leading Cause of Residential Fires**

The leading cause of residential building fires in Barnstable County was unattended cooking and other unsafe cooking practices, accounting for 46% of the fires. Heating fires accounted for 23% of the fires in people's homes in 2019; 55% involved a chimney or flue and 40% involved a fuel burner or boiler. Electrical problems caused 7% of fires in residential buildings. Smoking caused 4% of these fires. Indoor rubbish fires caused 3% of these fires. Arson was responsible for 1% and clothes dryers caused less than 1% of these fires.

# 2019 Leading Causes of Fires in Barnstable County Homes

## **Unattended Cooking Caused 42% of Residential Fires**

The leading cause of residential building fires in Berkshire County was unattended cooking and other unsafe cooking practices, accounting for 42% of the fires. Heating caused 24% of the residential building fires, of which 22, or 55%, were caused by chimney, fireplace or flue fires. Electrical fires caused 8% of these fires. Smoking and indoor rubbish fires each caused 6% of the fires. Arsons caused 5% of these fires. Clothes dryers caused 2%, and juvenile-set fires caused 1% of Berkshire County's residential building fires in 2019.

# 2019 Leading Causes of Fires in Berkshire County Homes