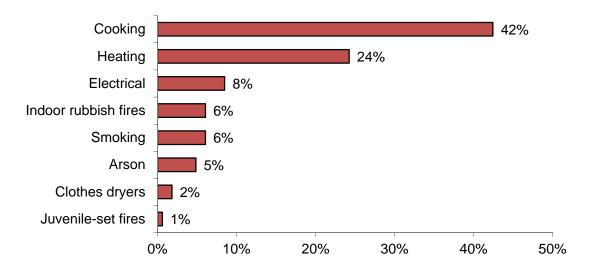

## **Unattended Cooking Caused 42% of Residential Fires**

The leading cause of residential building fires in Berkshire County was unattended cooking and other unsafe cooking practices, accounting for 42% of the fires. Heating caused 24% of the residential building fires, of which 22, or 55%, were caused by chimney, fireplace or flue fires. Electrical fires caused 8% of these fires. Smoking and indoor rubbish fires each caused 6% of the fires. Arsons caused 5% of these fires. Clothes dryers caused 2%, and juvenile-set fires caused 1% of Berkshire County's residential building fires in 2019.