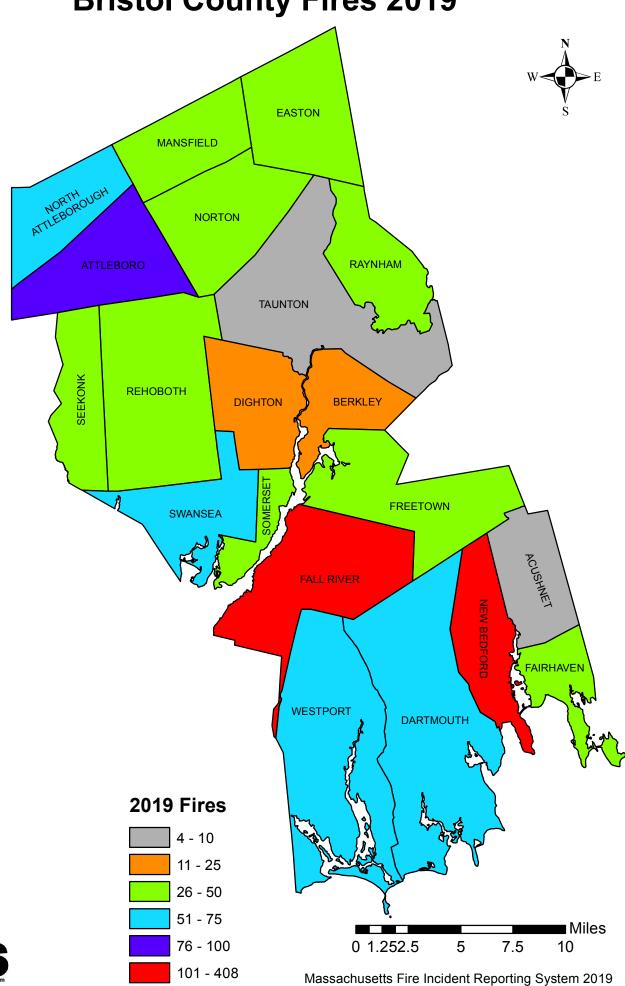

# **Berkshire County Fires 2019**

## **2019 Fires**

101 - 157

\*Non-reporting Department

Miles

1.5 3 6 9 12

## **Berkshire County Fires in 2019**

## 359 Total Fires — 191 Structures, 34 Vehicles & 134 Outside and Other Fires

Berkshire County ranked eleventh out of the fourteen Massachusetts counties in total reported fires. Berkshire County fire departments reported 359 fires to the Massachusetts Fire Incident Reporting System (MFIRS) in 2019. The 191 structure fires, 34 motor vehicle fires, 40 brush, tree or lawn fires, 51 outside rubbish fires, 15 special outside fires; and 28 other fires caused six civilian deaths, 12 civilian injuries, nine fire service injuries and an estimated dollar loss of \$5.9 million. Berkshire County's fires accounted for 1% of the 25,176 Massachusetts fires reported in 2019.