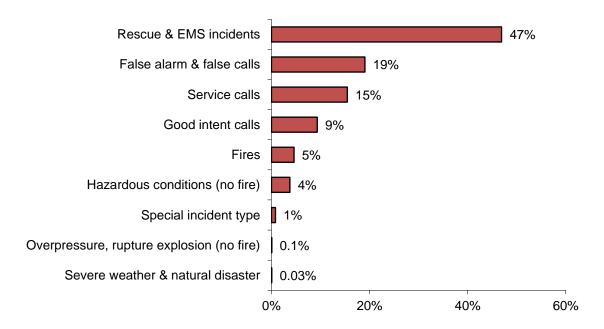

Of these 65,244 non-fire calls, 46,733, or 71%, of all of the responses reported in 2019 were reported rescue and emergency medical services (EMS) calls; 7,661, or 12%, were reported false alarm or false calls; 4,508, or 7%, were reported service calls such as lock-outs, water or smoke problems, unauthorized burning or public service assistance; 2,950, or 4%, were reported hazardous condition calls with no fire; 2,919, or 4%, reported good intent calls; 268, or 0.4%, were special incident type calls such as citizen complaints; 108, or 0.2%, were severe weather responses; and 57, or 0.1%, were reported overpressure, rupture, explosion or overheat calls with no fire.

Eight hundred and fifty-eight (858), or 1%, of the total responses submitted by Barnstable County fire departments were fires.