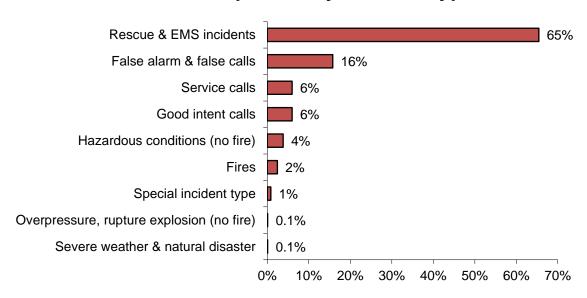

## Rescue & EMS Calls Are 71% of All Reported Incidents

In 2019, Barnstable County fire departments reported 66,102 responses<sup>4</sup> to MFIRS. Of these 66,102 incidents, 65,244 non-fire calls were voluntarily reported.

Of these 65,244 non-fire calls, 46,733, or 71%, of all of the responses reported in 2019 were reported rescue and emergency medical services (EMS) calls; 7,661, or 12%, were reported false alarm or false calls; 4,508, or 7%, were reported service calls such as lock-outs, water or smoke problems, unauthorized burning or public service assistance; 2,950, or 4%, were reported hazardous condition calls with no fire; 2,919, or 4%, reported good intent calls; 268, or 0.4%, were special incident type calls such as citizen complaints; 108, or 0.2%, were severe weather responses; and 57, or 0.1%, were reported overpressure, rupture, explosion or overheat calls with no fire.

Eight hundred and fifty-eight (858), or 1%, of the total responses submitted by Barnstable County fire departments were fires.