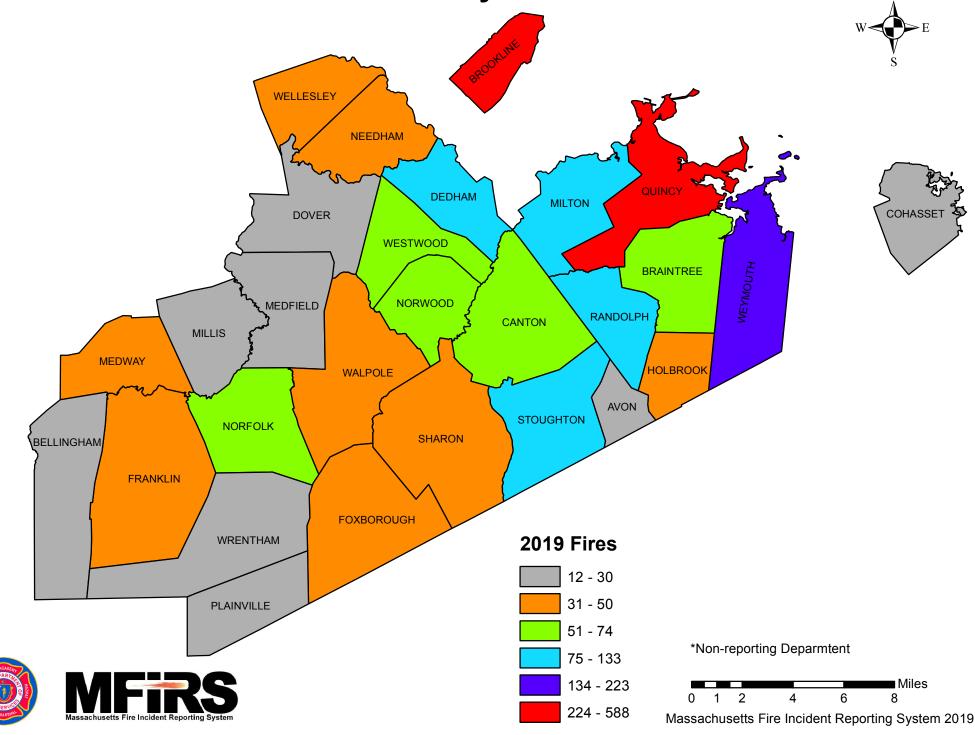

## 359 Total Fires — 191 Structures, 34 Vehicles & 134 Outside and Other Fires

Berkshire County ranked eleventh out of the fourteen Massachusetts counties in total reported fires. Berkshire County fire departments reported 359 fires to the Massachusetts Fire Incident Reporting System (MFIRS) in 2019. The 191 structure fires, 34 motor vehicle fires, 40 brush, tree or lawn fires, 51 outside rubbish fires, 15 special outside fires; and 28 other fires caused six civilian deaths, 12 civilian injuries, nine fire service injuries and an estimated dollar loss of \$5.9 million. Berkshire County's fires accounted for 1% of the 25,176 Massachusetts fires reported in 2019.

Twenty-eight (28), or 90.3%, of Berkshire County's 31 fire departments either reported incidents to the Massachusetts Fire Incident Reporting System (MFIRS) or certified that they had no reportable fires in 2019.

## **All Fires Down**

The total number of reported fire incidents decreased by 28 from the 387 reported in 2018. Reported structure fires decreased by 39 from the 230 reported during the previous year. Motor vehicle fires decreased by nine from the 43 reported in 2018. Outside and other fires increased by 20 from the 114 reported in 2018.

### BERKSHIRE COUNTY FIRES FROM 2015 TO 2019

|      | <b>Total</b> | Structure | Vehicle      | Other        | Total  | Structure | Vehicle | Other  |
|------|--------------|-----------|--------------|--------------|--------|-----------|---------|--------|
| Year | Fires        | Fires     | <b>Fires</b> | <b>Fires</b> | Arsons | Arsons    | Arsons  | Arsons |
| 2015 | 575          | 328       | 52           | 195          | 28     | 9         | 6       | 13     |
| 2016 | 547          | 300       | 55           | 192          | 26     | 11        | 2       | 13     |
| 2017 | 444          | 259       | 52           | 133          | 11     | 1         | 0       | 10     |
| 2018 | 387          | 230       | 43           | 114          | 15     | 2         | 1       | 12     |
| 2019 | 359          | 191       | 34           | 134          | 28     | 11        | 1       | 16     |

## **Fire and Fire Death Rates**

Berkshire County had 2.7 fires per 1,000 population. That figure ranks Berkshire County tied for thirteenth in the state and below the state rate of 3.8 fires per 1,000 population. Berkshire County also had 0.46 fire deaths per 10,000 populations ranking it first among Massachusetts counties and above the state rate of 0.06 fire deaths per 10,000 population.