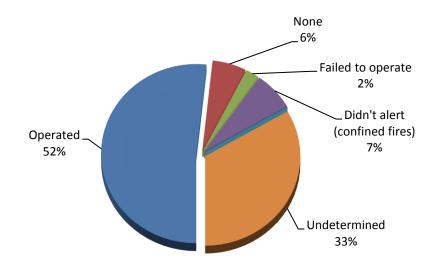

## **Detectors Alerted Occupants in Only 43% of Fires**

Smoke or heat detectors operated and alerted the occupants in 115, or 43%, of the residential building fires. In 21% of these fires<sup>3</sup>, the detectors did not alert the occupants. Detectors were present but did not operate in 2% of these incidents. In 3% of these fires, no detectors were present at all. The fire was too small to trigger the detector in 3% of the residential fires. Smoke detector performance was undetermined in 76 incidents, or 28%, of Barnstable County's residential building fires.

# Detector Status in Barnstable County's Residential Structure Fires 2019