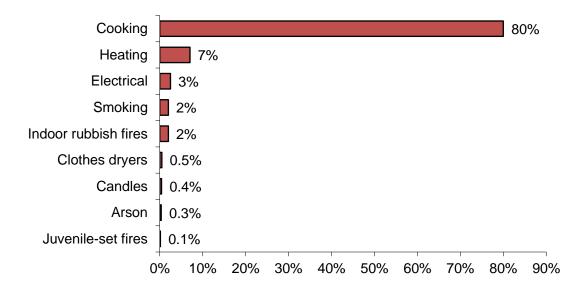

## **Unattended Cooking Caused 42% of Residential Fires**

The leading cause of residential building fires in Berkshire County was unattended cooking and other unsafe cooking practices, accounting for 42% of the fires. Heating caused 24% of the residential building fires, of which 22, or 55%, were caused by chimney, fireplace or flue fires. Electrical fires caused 8% of these fires. Smoking and indoor rubbish fires each caused 6% of the fires. Arsons caused 5% of these fires. Clothes dryers caused 2%, and juvenile-set fires caused 1% of Berkshire County's residential building fires in 2019.

# 2019 Leading Causes of Fires in Berkshire County Homes