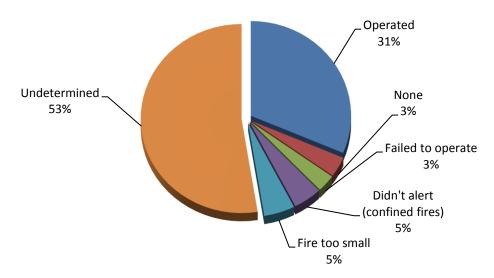

#### **Detectors Undetermined in 63% of Fires**

Smoke or heat detectors operated and alerted the occupants in 41, or 25%, of the residential building fires. In 1% of these fires<sup>3</sup>, the detectors did not alert the occupants. Detectors were present but did not operate in 4% of these incidents. In 4% of these fires, no detectors were present at all. The fire was too small to trigger the detector in 3% of the residential fires. Smoke detector performance was undetermined in 104 incidents, or 63%, of Berkshire County's residential building fires.