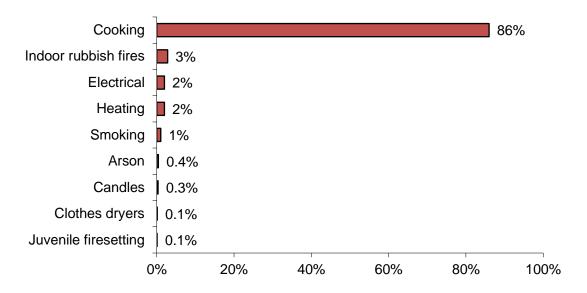

## **Unattended Cooking Leading Cause of Residential Fires**

The leading cause of residential building fires in Barnstable County was unattended cooking and other unsafe cooking practices, accounting for 46% of the fires. Heating fires accounted for 23% of the fires in people's homes in 2019; 55% involved a chimney or flue and 40% involved a fuel burner or boiler. Electrical problems caused 7% of fires in residential buildings. Smoking caused 4% of these fires. Indoor rubbish fires caused 3% of these fires. Arson was responsible for 1% and clothes dryers caused less than 1% of these fires.

## **Unattended Cooking Caused 42% of Residential Fires**

The leading cause of residential building fires in Berkshire County was unattended cooking and other unsafe cooking practices, accounting for 42% of the fires. Heating caused 24% of the residential building fires, of which 22, or 55%, were caused by chimney, fireplace or flue fires. Electrical fires caused 8% of these fires. Smoking and indoor rubbish fires each caused 6% of the fires. Arsons caused 5% of these fires. Clothes dryers caused 2%, and juvenile-set fires caused 1% of Berkshire County's residential building fires in 2019.