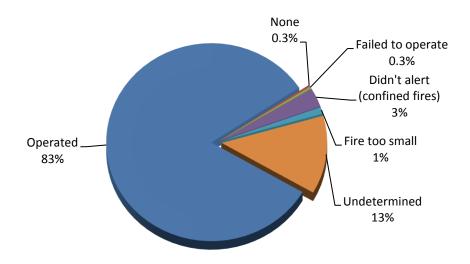

## **Detectors Alerted Occupants in Only 43% of Fires**

Smoke or heat detectors operated and alerted the occupants in 115, or 43%, of the residential building fires. In 21% of these fires<sup>3</sup>, the detectors did not alert the occupants. Detectors were present but did not operate in 2% of these incidents. In 3% of these fires, no detectors were present at all. The fire was too small to trigger the detector in 3% of the residential fires. Smoke detector performance was undetermined in 76 incidents, or 28%, of Barnstable County's residential building fires.

| Occupancy             | Fires | <b>%</b> | <b>Detector Status</b>  | Fires | %   |
|-----------------------|-------|----------|-------------------------|-------|-----|
| 1- & 2-Family homes   | 214   | 79%      | Operated                | 115   | 43% |
| Apartments            | 45    | 17%      | Didn't operate          | 5     | 2%  |
| Hotels or motels      | 160   | 2%       | None                    | 9     | 3%  |
| Residential board & c | are 1 | 0.3%     | Fire too small          | 9     | 3%  |
| Rooming houses        | 1     | 0.3%     | Didn't Alert (confined) | 56    | 21% |
| _                     |       |          | Undetermined            | 76    | 28% |