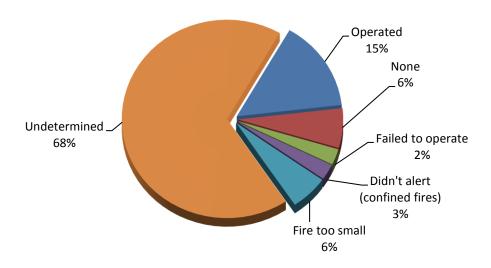

## **Detectors Alerted Occupants in Only 43% of Fires**

Smoke or heat detectors operated and alerted the occupants in 115, or 43%, of the residential building fires. In 21% of these fires<sup>3</sup>, the detectors did not alert the occupants. Detectors were present but did not operate in 2% of these incidents. In 3% of these fires, no detectors were present at all. The fire was too small to trigger the detector in 3% of the residential fires. Smoke detector performance was undetermined in 76 incidents, or 28%, of Barnstable County's residential building fires.

# Detector Status in Barnstable County's Residential Structure Fires 2019