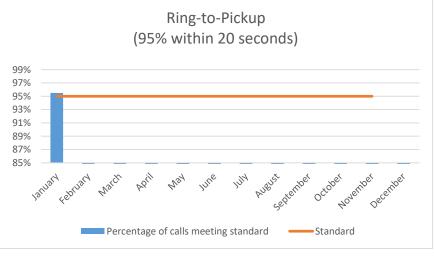

### Ring-to-Pickup (95% within 20 seconds)

|           | Number of Calls |             | Percentage of |          |
|-----------|-----------------|-------------|---------------|----------|
| Month     | Meeting         | Total Calls | calls meeting | Standard |
|           | Standard        |             | standard      |          |
| January   | 22473           | 23534       | 95.49%        | 95.00%   |
| February  |                 |             |               | 95.00%   |
| March     |                 |             |               | 95.00%   |
| April     |                 |             |               | 95.00%   |
| May       |                 |             |               | 95.00%   |
| June      |                 |             |               | 95.00%   |
| July      |                 |             |               | 95.00%   |
| August    |                 |             |               | 95.00%   |
| September |                 |             |               | 95.00%   |
| October   |                 |             |               | 95.00%   |
| November  |                 |             |               | 95.00%   |
| December  |                 |             |               | 95.00%   |