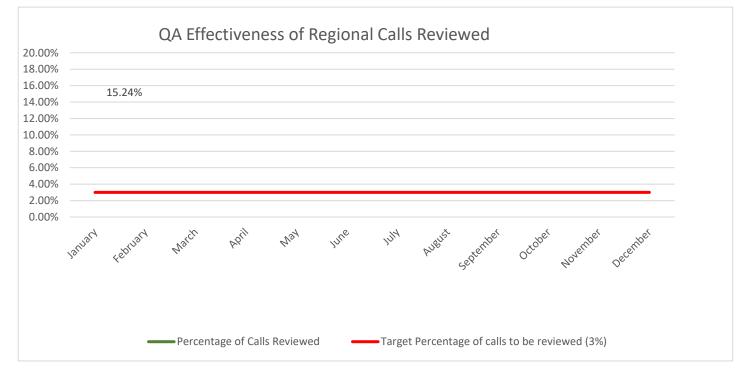

# January 2019 QA Effectiveness

| Month     | Number of Calls Reviewed | Total RR Calls | Percentage of Calls Reviewed | Target Percentage<br>of calls to be<br>reviewed (3%) |
|-----------|--------------------------|----------------|------------------------------|------------------------------------------------------|
| January   | 357                      | 2,343          | 15.24%                       | 3.00%                                                |
| February  |                          |                |                              | 3.00%                                                |
| March     |                          |                |                              | 3.00%                                                |
| April     |                          |                |                              | 3.00%                                                |
| May       |                          |                |                              | 3.00%                                                |
| June      |                          |                |                              | 3.00%                                                |
| July      |                          |                |                              | 3.00%                                                |
| August    |                          |                |                              | 3.00%                                                |
| September |                          |                |                              | 3.00%                                                |
| October   |                          |                |                              | 3.00%                                                |
| November  |                          |                |                              | 3.00%                                                |
| December  |                          |                |                              | 3.00%                                                |