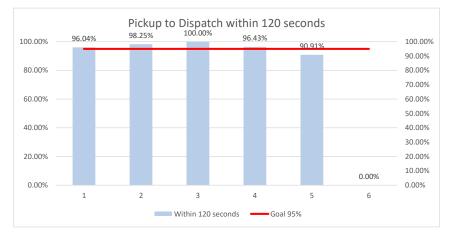

|          |       |          |          |           | (          | Greater1 |             |    |           |
|----------|-------|----------|----------|-----------|------------|----------|-------------|----|-----------|
| City     | Total | Below 60 | Below 90 | Below 120 | Greater 90 | 20       | Greater 150 | Gr | eater 180 |
| Everyone | 101   | 62.38%   | 91.09%   | 96.04%    | 9          |          |             | 0  | 0         |
| AME      | 57    | 66.67%   | 92.98%   | 98.25%    | 4          |          |             | 0  | 0         |
| ESS      | 4     | 50.00%   | 100.00%  | 100.00%   | 0          |          |             | 0  | 0         |
| MID      | 28    | 60.71%   | 89.29%   | 96.43%    | 3          |          |             | 0  | 0         |
| TOP      | 11    | 54.55%   | 90.91%   | 90.91%    | 1          |          |             | 0  | 0         |
| WEN      | 1     | 0.00%    | 0.00%    | 0.00%     | 1          |          |             | 0  | 0         |