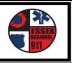

### **January 2019 QA Scores**

| Number of Calls<br>Reviewed | QA Average Score | QA Minimum<br>Score to meet<br>Standard (90%) |
|-----------------------------|------------------|-----------------------------------------------|
| 357                         | 98.55%           | 90.00%                                        |
|                             |                  | 90.00%                                        |
|                             |                  | 90.00%                                        |
|                             |                  | 90.00%                                        |
|                             |                  | 90.00%                                        |
|                             |                  | 90.00%                                        |
|                             |                  | 90.00%                                        |
|                             |                  | 90.00%                                        |
|                             |                  | 90.00%                                        |
|                             |                  | 90.00%                                        |
|                             |                  | 90.00%                                        |
|                             |                  | 90.00%                                        |
|                             | Reviewed         | QA Average Score<br>Reviewed                  |