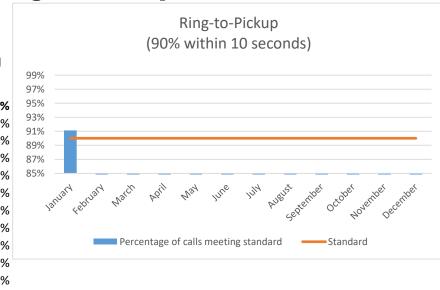

### **January 2019 Ring to Pick Up Time**

#### Ring-to-Pickup (90% within 10 seconds)

| Month     | Number of Calls<br>Meeting<br>Standard | Total Calls | Percentage of<br>calls meeting<br>standard | Standard |
|-----------|----------------------------------------|-------------|--------------------------------------------|----------|
| January   | 21443                                  | 23534       | 91.11%                                     | 90.00%   |
| February  |                                        |             |                                            | 90.00%   |
| March     |                                        |             |                                            | 90.00%   |
| April     |                                        |             |                                            | 90.00%   |
| May       |                                        |             |                                            | 90.00%   |
| June      |                                        |             |                                            | 90.00%   |
| July      |                                        |             |                                            | 90.00%   |
| August    |                                        |             |                                            | 90.00%   |
| September |                                        |             |                                            | 90.00%   |
| October   |                                        |             |                                            | 90.00%   |
| November  |                                        |             |                                            | 90.00%   |
| December  |                                        |             |                                            | 90.00%   |