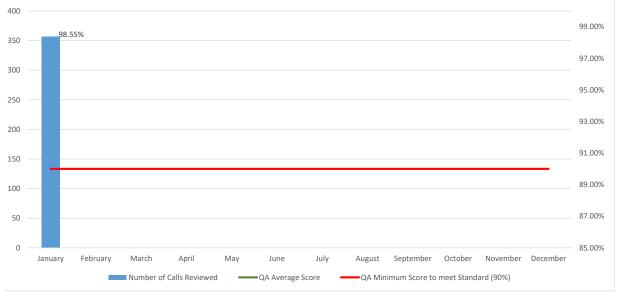

### **January 2019 QA Scores**

| Number of Calls<br>Reviewed | QA Average Score | QA Minimum<br>Score to meet<br>Standard (90%) |
|-----------------------------|------------------|-----------------------------------------------|
| 357                         | 98.55%           | 90.00%                                        |
|                             |                  | 90.00%                                        |
|                             |                  | 90.00%                                        |
|                             |                  | 90.00%                                        |
|                             |                  | 90.00%                                        |
|                             |                  | 90.00%                                        |
|                             |                  | 90.00%                                        |
|                             |                  | 90.00%                                        |
|                             |                  | 90.00%                                        |
|                             |                  | 90.00%                                        |
|                             |                  | 90.00%                                        |
|                             |                  | 90.00%                                        |
|                             | Reviewed         | QA Average Score<br>Reviewed                  |