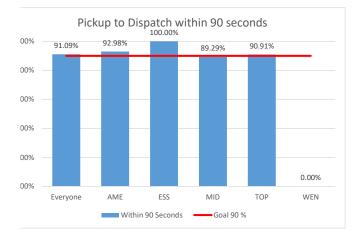

|          |       |          |          |           | (          | Greater1 |             |    |           |
|----------|-------|----------|----------|-----------|------------|----------|-------------|----|-----------|
| City     | Total | Below 60 | Below 90 | Below 120 | Greater 90 | 20       | Greater 150 | Gr | eater 180 |
| Everyone | 101   | 62.38%   | 91.09%   | 96.04%    | 9          |          |             | 0  | 0         |
| AME      | 57    | 66.67%   | 92.98%   | 98.25%    | 4          |          |             | 0  | 0         |
| ESS      | 4     | 50.00%   | 100.00%  | 100.00%   | 0          |          |             | 0  | 0         |
| MID      | 28    | 60.71%   | 89.29%   | 96.43%    | 3          |          |             | 0  | 0         |
| TOP      | 11    | 54.55%   | 90.91%   | 90.91%    | 1          |          |             | 0  | 0         |
| WEN      | 1     | 0.00%    | 0.00%    | 0.00%     | 1          |          |             | 0  | 0         |