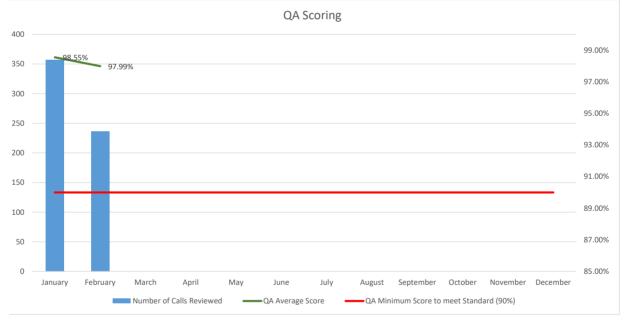

## **February 2019 QA Scores**

|           | Number of Calls<br>Reviewed | QA Average Score | QA Minimum<br>Score to meet<br>Standard (90%) |
|-----------|-----------------------------|------------------|-----------------------------------------------|
| January   | 357                         | 98.55%           | 90.00%                                        |
| February  | 236                         | 97.99%           | 90.00%                                        |
| March     |                             |                  | 90.00%                                        |
| April     |                             |                  | 90.00%                                        |
| May       |                             |                  | 90.00%                                        |
| June      |                             |                  | 90.00%                                        |
| July      |                             |                  | 90.00%                                        |
| August    |                             |                  | 90.00%                                        |
| September |                             |                  | 90.00%                                        |
| October   |                             |                  | 90.00%                                        |
| November  |                             |                  | 90.00%                                        |
| December  |                             |                  | 90.00%                                        |