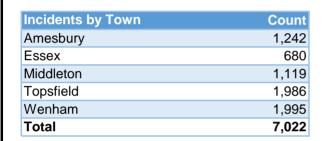

# February 2019 Call, Radio, and CAD Statistics CAD INCIDENTS

| Fire Incidents | Count |
|----------------|-------|
| Amesbury       | 352   |
| Essex          | 49    |
| Middleton      | 192   |
| Topsfield      | 134   |
| Wenham         | 62    |
| Total          | 789   |

| Police Incidents | Count |
|------------------|-------|
| Amesbury         | 890   |
| Essex            | 631   |
| Middleton        | 927   |
| Topsfield        | 1,852 |
| Wenham           | 1,933 |
| Total            | 6,233 |