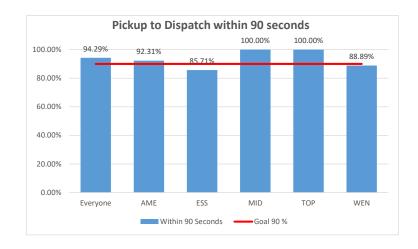

## Pick Up to Dispatch February 2019

|          |       |          |          |           |            | Greater1 |             |     |           |         |            |            |           |          |
|----------|-------|----------|----------|-----------|------------|----------|-------------|-----|-----------|---------|------------|------------|-----------|----------|
| City     | Total | Below 60 | Below 90 | Below 120 | Greater 90 | 20       | Greater 150 | Gre | eater 180 | AvgTime | StdDevTime | MedianTime | Goal 90 % | Goal 95% |
| Everyone | 10    | 5 50.48% | 94.29%   | 99.05%    | 6          |          |             | 0   | 0         | 59      | 20         | 60         | 90.00%    | 95.00%   |
| AME      | 5     | 2 44.23% | 92.31%   | 98.08%    | 4          |          |             | 0   | 0         | 60      | 23         | 63         | 90.00%    | 95.00%   |
| ESS      |       | 7 71.43% | 85.71%   | 100.00%   | 1          |          |             | 0   | 0         | 56      | 25         | 49         | 90.00%    | 95.00%   |
| MID      | 2     | 8 53.57% | 100.00%  | 100.00%   | 0          |          |             | 0   | 0         | 59      | 15         | 60         | 90.00%    | 95.00%   |
| TOP      |       | 9 55.56% | 100.00%  | 100.00%   | 0          |          |             | 0   | 0         | 57      | 17         | 49         | 90.00%    | 95.00%   |
| WEN      |       | 9 55.56% | 88.89%   | 100.00%   | 1          |          |             | 0   | 0         | 61      | 18         | 59         | 90.00%    | 95.00%   |