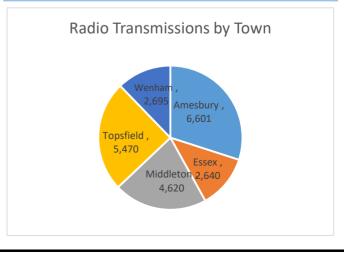

| Transmissions by |        |
|------------------|--------|
| Community        | Count  |
| Amesbury         | 6,601  |
| Essex            | 2,640  |
| Middleton        | 4,620  |
| Topsfield        | 5,470  |
| Wenham           | 2,695  |
| Total            | 19,907 |