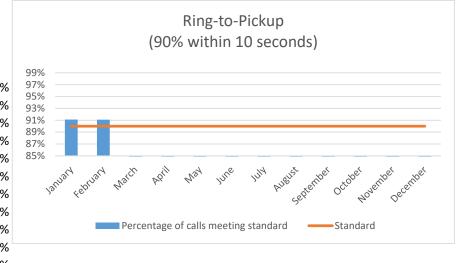

#### Ring-to-Pickup (90% within 10 seconds)

| King-to-Pickup (90% within 10 seconds) |                 |             |               |          |  |  |
|----------------------------------------|-----------------|-------------|---------------|----------|--|--|
|                                        | Number of Calls |             | Percentage of |          |  |  |
| Month                                  | Meeting         | Total Calls | calls meeting | Standard |  |  |
|                                        | Standard        |             | standard      |          |  |  |
| January                                | 21,443          | 23,534      | 91.11%        | 90.00%   |  |  |
| February                               | 19,682          | 21,607      | 91.09%        | 90.00%   |  |  |
| March                                  |                 |             |               | 90.00%   |  |  |
| April                                  |                 |             |               | 90.00%   |  |  |
| May                                    |                 |             |               | 90.00%   |  |  |
| June                                   |                 |             |               | 90.00%   |  |  |
| July                                   |                 |             |               | 90.00%   |  |  |
| August                                 |                 |             |               | 90.00%   |  |  |
| September                              |                 |             |               | 90.00%   |  |  |
| October                                |                 |             |               | 90.00%   |  |  |
| November                               |                 |             |               | 90.00%   |  |  |
| December                               |                 |             |               | 90.00%   |  |  |
|                                        |                 |             |               |          |  |  |