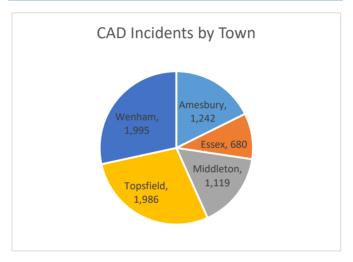

# February 2019 Call, Radio, and CAD Statistics CAD INCIDENTS

| Fire Incidents | Count |
|----------------|-------|
| Amesbury       | 352   |
| Essex          | 49    |
| Middleton      | 192   |
| Topsfield      | 134   |
| Wenham         | 62    |
| Total          | 789   |

| Police Incidents | Count |
|------------------|-------|
| Amesbury         | 890   |
| Essex            | 631   |
| Middleton        | 927   |
| Topsfield        | 1,852 |
| Wenham           | 1,933 |
| Total            | 6,233 |