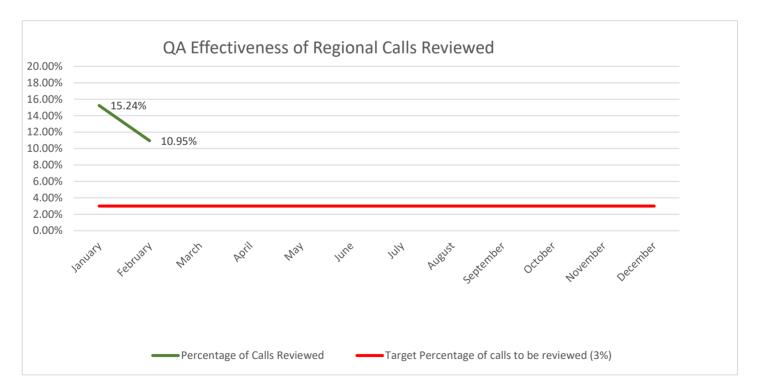

# February 2019 QA Effectiveness

| Number of Calls Reviewed | Total RR Calls | Percentage of Calls Reviewed | of calls to be reviewed (3%) |
|--------------------------|----------------|------------------------------|------------------------------|
| 357                      | 2,343          | 15.24%                       | 3.00%                        |
| 236                      | 2,155          | 10.95%                       | 3.00%                        |
|                          |                |                              | 3.00%                        |
|                          |                |                              | 3.00%                        |
|                          |                |                              | 3.00%                        |
|                          |                |                              | 3.00%                        |
|                          |                |                              | 3.00%                        |
|                          |                |                              | 3.00%                        |
|                          |                |                              | 3.00%                        |
|                          |                |                              | 3.00%                        |
|                          |                |                              | 3.00%                        |
|                          |                |                              | 3.00%                        |
|                          | 357            | 357 2,343                    | 357 2,343 15.24%             |