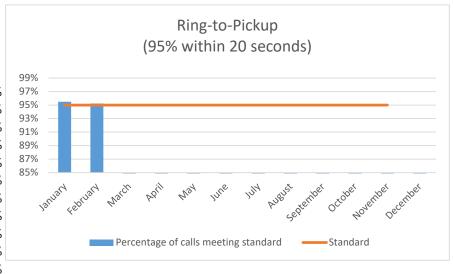

#### Ring-to-Pickup (95% within 20 seconds)

|           | Number of Calls |             | Percentage of |          |
|-----------|-----------------|-------------|---------------|----------|
| Month     | Meeting         | Total Calls | calls meeting | Standard |
| WIOTILIT  | Standard        | Total Calls | standard      | Stanuaru |
|           | Standard        |             | Stariuaru     |          |
| January   | 22,473          | 23,534      | 95.49%        | 95.00%   |
| February  | 20,575          | 21,607      | 95.22%        | 95.00%   |
| March     |                 |             |               | 95.00%   |
| April     |                 |             |               | 95.00%   |
| May       |                 |             |               | 95.00%   |
| June      |                 |             |               | 95.00%   |
| July      |                 |             |               | 95.00%   |
| August    |                 |             |               | 95.00%   |
| September |                 |             |               | 95.00%   |
| October   |                 |             |               | 95.00%   |
| November  |                 |             |               | 95.00%   |
| December  |                 |             |               | 95.00%   |
|           |                 |             |               |          |