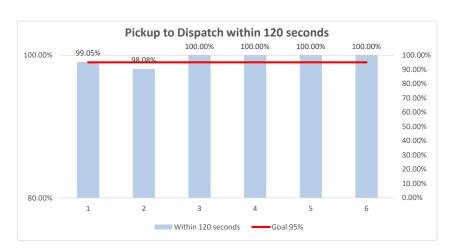

## Pick Up to Dispatch February 2019

|          |       |          |          |           |            | Greater1 |             |     |           |         |            |            |           |          |
|----------|-------|----------|----------|-----------|------------|----------|-------------|-----|-----------|---------|------------|------------|-----------|----------|
| City     | Total | Below 60 | Below 90 | Below 120 | Greater 90 | 20       | Greater 150 | Gre | eater 180 | AvgTime | StdDevTime | MedianTime | Goal 90 % | Goal 95% |
| Everyone | 10    | 5 50.48% | 94.29%   | 99.05%    | 6          |          |             | 0   | 0         | 59      | 20         | 60         | 90.00%    | 95.00%   |
| AME      | 5     | 2 44.23% | 92.31%   | 98.08%    | 4          |          |             | 0   | 0         | 60      | 23         | 63         | 90.00%    | 95.00%   |
| ESS      |       | 7 71.43% | 85.71%   | 100.00%   | 1          |          |             | 0   | 0         | 56      | 25         | 49         | 90.00%    | 95.00%   |
| MID      | 2     | 8 53.57% | 100.00%  | 100.00%   | 0          |          |             | 0   | 0         | 59      | 15         | 60         | 90.00%    | 95.00%   |
| TOP      |       | 9 55.56% | 100.00%  | 100.00%   | 0          |          |             | 0   | 0         | 57      | 17         | 49         | 90.00%    | 95.00%   |
| WEN      |       | 9 55.56% | 88.89%   | 100.00%   | 1          |          |             | 0   | 0         | 61      | 18         | 59         | 90.00%    | 95.00%   |