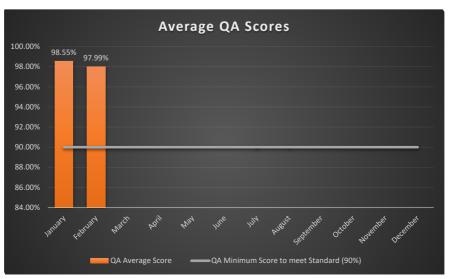

## **February 2019 QA Scores**

|           | Number of Calls<br>Reviewed | QA Average Score | QA Minimum<br>Score to meet<br>Standard (90%) |
|-----------|-----------------------------|------------------|-----------------------------------------------|
| January   | 357                         | 98.55%           | 90.00%                                        |
| February  | 236                         | 97.99%           | 90.00%                                        |
| March     |                             |                  | 90.00%                                        |
| April     |                             |                  | 90.00%                                        |
| May       |                             |                  | 90.00%                                        |
| June      |                             |                  | 90.00%                                        |
| July      |                             |                  | 90.00%                                        |
| August    |                             |                  | 90.00%                                        |
| September |                             |                  | 90.00%                                        |
| October   |                             |                  | 90.00%                                        |
| November  |                             |                  | 90.00%                                        |
| December  |                             |                  | 90.00%                                        |