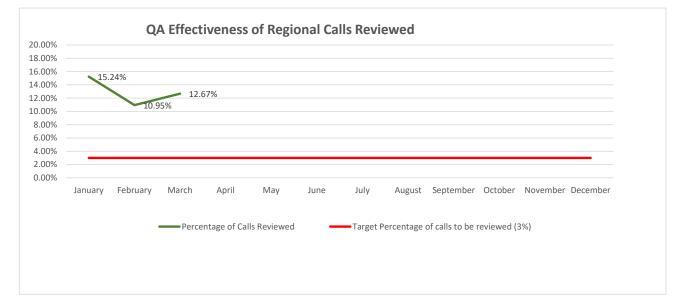

## March 2019 QA Effectiveness

| Month     | Number of Calls Reviewed | Total RR Calls | Percentage of Calls Reviewed | Target Percentage<br>of calls to be<br>reviewed (3%) |
|-----------|--------------------------|----------------|------------------------------|------------------------------------------------------|
| January   | 357                      | 2,343          | 15.24%                       | 3.00%                                                |
| February  | 236                      | 2,155          | 10.95%                       | 3.00%                                                |
| March     | 307                      | 2,423          | 12.67%                       | 3.00%                                                |
| April     |                          |                |                              | 3.00%                                                |
| May       |                          |                |                              | 3.00%                                                |
| June      |                          |                |                              | 3.00%                                                |
| July      |                          |                |                              | 3.00%                                                |
| August    |                          |                |                              | 3.00%                                                |
| September |                          |                |                              | 3.00%                                                |
| October   |                          |                |                              | 3.00%                                                |
| November  |                          |                |                              | 3.00%                                                |
| December  |                          |                |                              | 3.00%                                                |