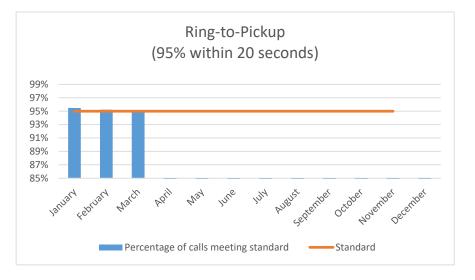

#### Ring-to-Pickup (95% within 20 seconds)

|           | Number of Calls |             | Percentage of |          |
|-----------|-----------------|-------------|---------------|----------|
| Month     | Meeting         | Total Calls | calls meeting | Standard |
|           | Standard        |             | standard      |          |
| January   | 22,473          | 23,534      | 95.49%        | 95.00%   |
| February  | 20,575          | 21,607      | 95.22%        | 95.00%   |
| March     | 22,506          | 23,688      | 95.01%        | 95.00%   |
| April     |                 |             |               | 95.00%   |
| May       |                 |             |               | 95.00%   |
| June      |                 |             |               | 95.00%   |
| July      |                 |             |               | 95.00%   |
| August    |                 |             |               | 95.00%   |
| September |                 |             |               | 95.00%   |
| October   |                 |             |               | 95.00%   |
| November  |                 |             |               | 95.00%   |
| December  |                 |             |               | 95.00%   |