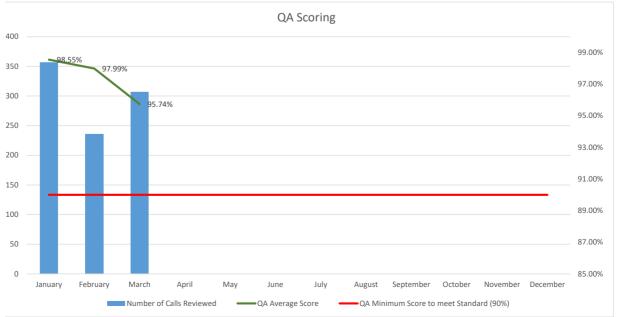

## March 2019 QA Effectiveness

| Month     | Number of Calls Reviewed | Total RR Calls | Percentage of Calls Reviewed | Target Percentage<br>of calls to be<br>reviewed (3%) |
|-----------|--------------------------|----------------|------------------------------|------------------------------------------------------|
| January   | 357                      | 2,343          | 15.24%                       | 3.00%                                                |
| February  | 236                      | 2,155          | 10.95%                       | 3.00%                                                |
| March     | 307                      | 2,423          | 12.67%                       | 3.00%                                                |
| April     |                          |                |                              | 3.00%                                                |
| May       |                          |                |                              | 3.00%                                                |
| June      |                          |                |                              | 3.00%                                                |
| July      |                          |                |                              | 3.00%                                                |
| August    |                          |                |                              | 3.00%                                                |
| September |                          |                |                              | 3.00%                                                |
| October   |                          |                |                              | 3.00%                                                |
| November  |                          |                |                              | 3.00%                                                |
| December  |                          |                |                              | 3.00%                                                |

#### March 2019 QA Scores

|           | Number of Calls<br>Reviewed | QA Average Score | QA Minimum<br>Score to meet<br>Standard (90%) |
|-----------|-----------------------------|------------------|-----------------------------------------------|
| January   | 357                         | 98.55%           | 90.00%                                        |
| February  | 236                         | 97.99%           | 90.00%                                        |
| March     | 307                         | 95.74%           | 90.00%                                        |
| April     |                             |                  | 90.00%                                        |
| May       |                             |                  | 90.00%                                        |
| June      |                             |                  | 90.00%                                        |
| July      |                             |                  | 90.00%                                        |
| August    |                             |                  | 90.00%                                        |
| September |                             |                  | 90.00%                                        |
| October   |                             |                  | 90.00%                                        |
| November  |                             |                  | 90.00%                                        |
| December  |                             |                  | 90.00%                                        |