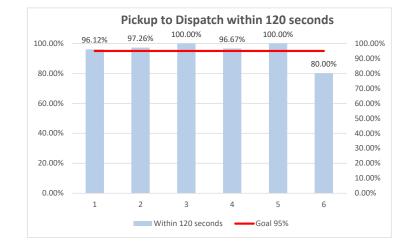

## Pick Up to Dispatch Times March 2019

| City     | Total | Below 60 | Below 90 | Below 120     | Greater<br>90 | Greater<br>120 | Greater 150 | Greater<br>180 | AvgTime | StdDevTime | Median<br>Time | Goal 90 % | Goal 95% |
|----------|-------|----------|----------|---------------|---------------|----------------|-------------|----------------|---------|------------|----------------|-----------|----------|
| Everyone | 129   | 54.26%   | 93.02%   | <b>96.12%</b> | 9             | 0              | 0           | 0              | 60      | 22         | 59             | 90.00%    | 95.00%   |
| AME      | 73    | 57.53%   | 94.52%   | 97.26%        | 4             | 0              | 0           | 0              | 58      | 23         | 58             | 90.00%    | 95.00%   |
| ESS      | 3     | 66.67%   | 100.00%  | 100.00%       | 0             | 0              | 0           | 0              | 52      | 16         | 55             | 90.00%    | 95.00%   |
| MID      | 30    | 50.00%   | 93.33%   | 96.67%        | 2             | 0              | 0           | 0              | 63      | 18         | 60             | 90.00%    | 95.00%   |
| ТОР      | 13    | 61.54%   | 92.31%   | 100.00%       | 1             | 0              | 0           | 0              | 60      | 16         | 60             | 90.00%    | 95.00%   |
| WEN      | 10    | 30.00%   | 80.00%   | 80.00%        | 2             | 0              | 0           | 0              | 76      | 33         | 66             | 90.00%    | 95.00%   |