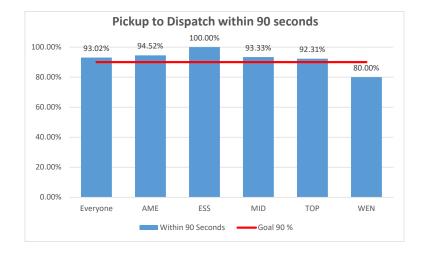

## Pick Up to Dispatch Times March 2019

| City     | Total | Below 60 | Below 90 | Below 120     | Greater<br>90 | Greater<br>120 | Greater 150 | Greater<br>180 | AvgTime | StdDevTime | Median<br>Time | Goal 90 % | Goal 95% |
|----------|-------|----------|----------|---------------|---------------|----------------|-------------|----------------|---------|------------|----------------|-----------|----------|
| Everyone | 129   | 54.26%   | 93.02%   | <b>96.12%</b> | 9             | 0              | 0           | 0              | 60      | 22         | 59             | 90.00%    | 95.00%   |
| AME      | 73    | 57.53%   | 94.52%   | 97.26%        | 4             | 0              | 0           | 0              | 58      | 23         | 58             | 90.00%    | 95.00%   |
| ESS      | 3     | 66.67%   | 100.00%  | 100.00%       | 0             | 0              | 0           | 0              | 52      | 16         | 55             | 90.00%    | 95.00%   |
| MID      | 30    | 50.00%   | 93.33%   | 96.67%        | 2             | 0              | 0           | 0              | 63      | 18         | 60             | 90.00%    | 95.00%   |
| ТОР      | 13    | 61.54%   | 92.31%   | 100.00%       | 1             | 0              | 0           | 0              | 60      | 16         | 60             | 90.00%    | 95.00%   |
| WEN      | 10    | 30.00%   | 80.00%   | 80.00%        | 2             | 0              | 0           | 0              | 76      | 33         | 66             | 90.00%    | 95.00%   |