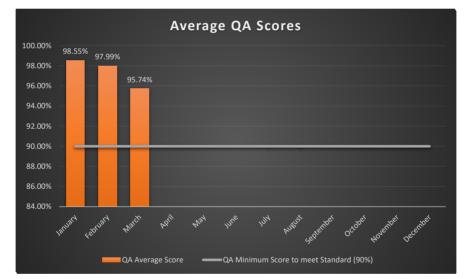

#### March 2019 QA Scores

|           | Number of Calls<br>Reviewed | QA Average Score | QA Minimum<br>Score to meet<br>Standard (90%) |
|-----------|-----------------------------|------------------|-----------------------------------------------|
| January   | 357                         | 98.55%           | 90.00%                                        |
| February  | 236                         | 97.99%           | 90.00%                                        |
| March     | 307                         | 95.74%           | 90.00%                                        |
| April     |                             |                  | 90.00%                                        |
| May       |                             |                  | 90.00%                                        |
| June      |                             |                  | 90.00%                                        |
| July      |                             |                  | 90.00%                                        |
| August    |                             |                  | 90.00%                                        |
| September |                             |                  | 90.00%                                        |
| October   |                             |                  | 90.00%                                        |
| November  |                             |                  | 90.00%                                        |
| December  |                             |                  | 90.00%                                        |