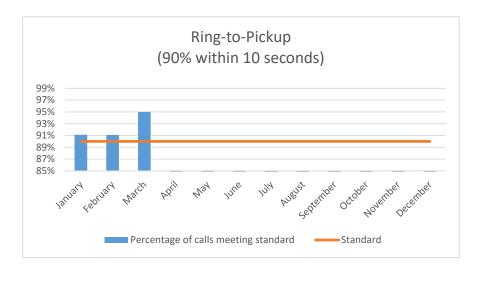

#### Ring-to-Pickup (90% within 10 seconds)

|           | Number of Calls |             | Percentage of |          |
|-----------|-----------------|-------------|---------------|----------|
| Month     | Meeting         | Total Calls | calls meeting | Standard |
|           | Standard        |             | standard      |          |
| January   | 21,443          | 23,534      | 91.11%        | 90.00%   |
| February  | 19,682          | 21,607      | 91.09%        | 90.00%   |
| March     | 22,506          | 23,688      | 95.01%        | 90.00%   |
| April     |                 |             |               | 90.00%   |
| May       |                 |             |               | 90.00%   |
| June      |                 |             |               | 90.00%   |
| July      |                 |             |               | 90.00%   |
| August    |                 |             |               | 90.00%   |
| September |                 |             |               | 90.00%   |
| October   |                 |             |               | 90.00%   |
| November  |                 |             |               | 90.00%   |
| December  |                 |             |               | 90.00%   |