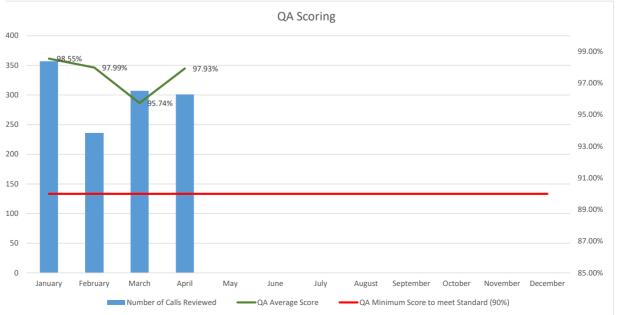

# **April 2019 QA Effectiveness**

| Month     | Number of Calls Reviewed | Total RR Calls | Percentage of Calls Reviewed | Target Percentage<br>of calls to be<br>reviewed (3%) |
|-----------|--------------------------|----------------|------------------------------|------------------------------------------------------|
| January   | 357                      | 2,343          | 15.24%                       | 3.00%                                                |
| February  | 236                      | 2,155          | 10.95%                       | 3.00%                                                |
| March     | 307                      | 2,423          | 12.67%                       | 3.00%                                                |
| April     | 301                      | 2,915          | 10.33%                       | 3.00%                                                |
| May       |                          |                |                              | 3.00%                                                |
| June      |                          |                |                              | 3.00%                                                |
| July      |                          |                |                              | 3.00%                                                |
| August    |                          |                |                              | 3.00%                                                |
| September |                          |                |                              | 3.00%                                                |
| October   |                          |                |                              | 3.00%                                                |
| November  |                          |                |                              | 3.00%                                                |
| December  |                          |                |                              | 3.00%                                                |

## April 2019 QA Scores

|           | Number of Calls<br>Reviewed | QA Average Score | QA Minimum<br>Score to meet<br>Standard (90%) |
|-----------|-----------------------------|------------------|-----------------------------------------------|
| January   | 357                         | 98.55%           | 90.00%                                        |
| February  | 236                         | 97.99%           | 90.00%                                        |
| March     | 307                         | 95.74%           | 90.00%                                        |
| April     | 301                         | 97.93%           | 90.00%                                        |
| May       |                             |                  | 90.00%                                        |
| June      |                             |                  | 90.00%                                        |
| July      |                             |                  | 90.00%                                        |
| August    |                             |                  | 90.00%                                        |
| September |                             |                  | 90.00%                                        |
| October   |                             |                  | 90.00%                                        |
| November  |                             |                  | 90.00%                                        |
| December  |                             |                  | 90.00%                                        |