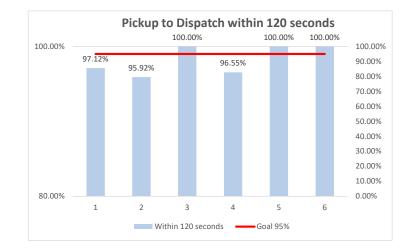

# Pick Up to Dispatch Times April 2019

| City     | Total | Below 60 | Below 90 | Below 120 | Greater<br>90 | Greater<br>120 | Greater 150 | Greater<br>180 | AvgTime | StdDevTime | Median<br>Time | Goal 90 % | Goal 95% |
|----------|-------|----------|----------|-----------|---------------|----------------|-------------|----------------|---------|------------|----------------|-----------|----------|
| Everyone | 104   | 49.04%   | 91.35%   | 97.12%    | 9             |                | 0           | 0              | 62      | 21         | 61             | 90.00%    | 95.00%   |
| AME      | 49    | 61.22%   | 91.84%   | 95.92%    | 4             |                | 0           | 0              | 58      | 22         | 54             | 90.00%    | 95.00%   |
| ESS      | 4     | 50.00%   | 75.00%   | 100.00%   | 1             |                | 0           | 0              | 70      | 32         | 66             | 90.00%    | 95.00%   |
| MID      | 29    | 41.38%   | 86.21%   | 96.55%    | 4             |                | 0           | 0              | 67      | 20         | 63             | 90.00%    | 95.00%   |
| ТОР      | 12    | 50.00%   | 100.00%  | 100.00%   | 0             |                | 0           | 0              | 61      | 15         | 60             | 90.00%    | 95.00%   |
| WEN      | 10    | 10.00%   | 100.00%  | 100.00%   | 0             |                | 0           | 0              | 67      | 12         | 69             | 90.00%    | 95.00%   |