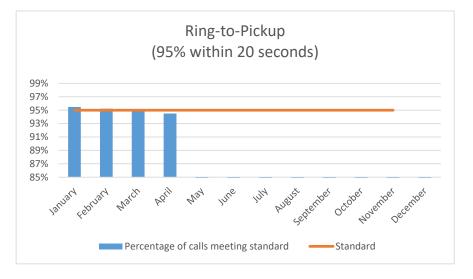

#### Ring-to-Pickup (95% within 20 seconds)

|           | Number of Calls |                    | Percentage of |          |
|-----------|-----------------|--------------------|---------------|----------|
| Month     | Meeting         | <b>Total Calls</b> | calls meeting | Standard |
|           | Standard        |                    | standard      |          |
| January   | 22,473          | 23,534             | 95.49%        | 95.00%   |
| February  | 20,575          | 21,607             | 95.22%        | 95.00%   |
| March     | 22,506          | 23,688             | 95.01%        | 95.00%   |
| April     | 21,635          | 22,895             | 94.50%        | 95.00%   |
| May       |                 |                    |               | 95.00%   |
| June      |                 |                    |               | 95.00%   |
| July      |                 |                    |               | 95.00%   |
| August    |                 |                    |               | 95.00%   |
| September |                 |                    |               | 95.00%   |
| October   |                 |                    |               | 95.00%   |
| November  |                 |                    |               | 95.00%   |
| December  |                 |                    |               | 95.00%   |