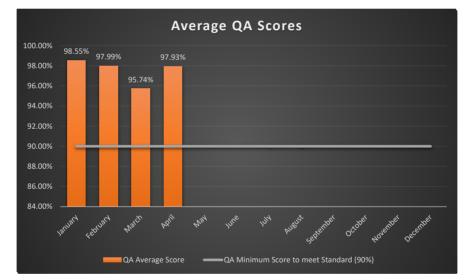

## April 2019 QA Scores

|           | Number of Calls<br>Reviewed | QA Average Score | QA Minimum<br>Score to meet<br>Standard (90%) |
|-----------|-----------------------------|------------------|-----------------------------------------------|
| January   | 357                         | 98.55%           | 90.00%                                        |
| February  | 236                         | 97.99%           | 90.00%                                        |
| March     | 307                         | 95.74%           | 90.00%                                        |
| April     | 301                         | 97.93%           | 90.00%                                        |
| May       |                             |                  | 90.00%                                        |
| June      |                             |                  | 90.00%                                        |
| July      |                             |                  | 90.00%                                        |
| August    |                             |                  | 90.00%                                        |
| September |                             |                  | 90.00%                                        |
| October   |                             |                  | 90.00%                                        |
| November  |                             |                  | 90.00%                                        |
| December  |                             |                  | 90.00%                                        |