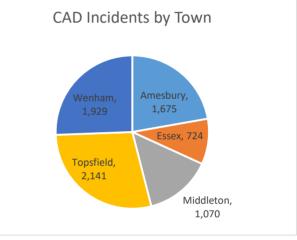

| Incidents by Town | Count |
|-------------------|-------|
| Amesbury          | 1,675 |
| Essex             | 724   |
| Middleton         | 1,070 |
| Topsfield         | 2,141 |
| Wenham            | 1,929 |
| Total             | 7,539 |