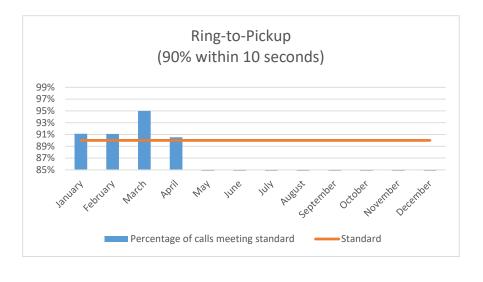

#### Ring-to-Pickup (90% within 10 seconds)

|           | Number of Calls |             | Percentage of |          |
|-----------|-----------------|-------------|---------------|----------|
| Month     | Meeting         | Total Calls | calls meeting | Standard |
|           | Standard        |             | standard      |          |
| January   | 21,443          | 23,534      | 91.11%        | 90.00%   |
| February  | 19,682          | 21,607      | 91.09%        | 90.00%   |
| March     | 22,506          | 23,688      | 95.01%        | 90.00%   |
| April     | 20,727          | 22,895      | 90.53%        | 90.00%   |
| May       |                 |             |               | 90.00%   |
| June      |                 |             |               | 90.00%   |
| July      |                 |             |               | 90.00%   |
| August    |                 |             |               | 90.00%   |
| September |                 |             |               | 90.00%   |
| October   |                 |             |               | 90.00%   |
| November  |                 |             |               | 90.00%   |
| December  |                 |             |               | 90.00%   |