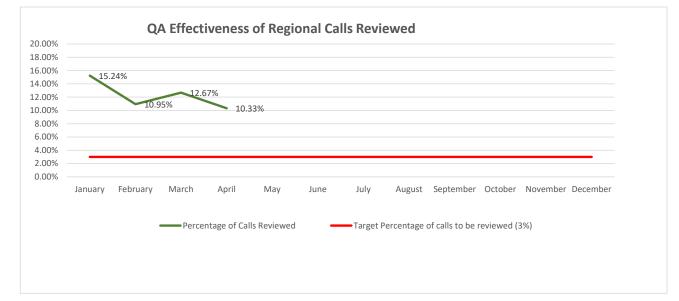

# **April 2019 QA Effectiveness**

| Month     | Number of Calls Reviewed | Total RR Calls | Percentage of Calls Reviewed | Target Percentage<br>of calls to be<br>reviewed (3%) |
|-----------|--------------------------|----------------|------------------------------|------------------------------------------------------|
| January   | 357                      | 2,343          | 15.24%                       | 3.00%                                                |
| February  | 236                      | 2,155          | 10.95%                       | 3.00%                                                |
| March     | 307                      | 2,423          | 12.67%                       | 3.00%                                                |
| April     | 301                      | 2,915          | 10.33%                       | 3.00%                                                |
| May       |                          |                |                              | 3.00%                                                |
| June      |                          |                |                              | 3.00%                                                |
| July      |                          |                |                              | 3.00%                                                |
| August    |                          |                |                              | 3.00%                                                |
| September |                          |                |                              | 3.00%                                                |
| October   |                          |                |                              | 3.00%                                                |
| November  |                          |                |                              | 3.00%                                                |
| December  |                          |                |                              | 3.00%                                                |