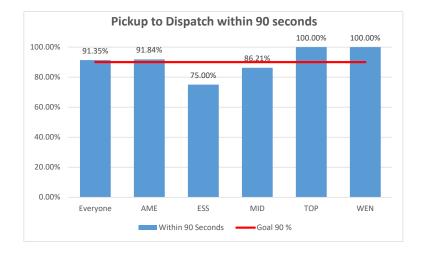

# Pick Up to Dispatch Times April 2019

| City     | Total | Below 60 | Below 90 | Below 120 | Greater<br>90 | Greater<br>120 | Greater 150 | Greater<br>180 | AvgTime | StdDevTime | Median<br>Time | Goal 90 % | Goal 95% |
|----------|-------|----------|----------|-----------|---------------|----------------|-------------|----------------|---------|------------|----------------|-----------|----------|
| Everyone | 104   | 49.04%   | 91.35%   | 97.12%    | 9             |                | 0           | 0              | 62      | 21         | 61             | 90.00%    | 95.00%   |
| AME      | 49    | 61.22%   | 91.84%   | 95.92%    | 4             |                | 0           | 0              | 58      | 22         | 54             | 90.00%    | 95.00%   |
| ESS      | 4     | 50.00%   | 75.00%   | 100.00%   | 1             |                | 0           | 0              | 70      | 32         | 66             | 90.00%    | 95.00%   |
| MID      | 29    | 41.38%   | 86.21%   | 96.55%    | 4             |                | 0           | 0              | 67      | 20         | 63             | 90.00%    | 95.00%   |
| ТОР      | 12    | 50.00%   | 100.00%  | 100.00%   | 0             |                | 0           | 0              | 61      | 15         | 60             | 90.00%    | 95.00%   |
| WEN      | 10    | 10.00%   | 100.00%  | 100.00%   | 0             |                | 0           | 0              | 67      | 12         | 69             | 90.00%    | 95.00%   |