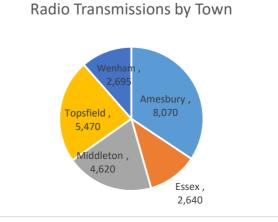

| Transmissions by |        |
|------------------|--------|
| Community        | Count  |
| Amesbury         | 8,070  |
| Essex            | 2,640  |
| Middleton        | 4,620  |
| Topsfield        | 5,470  |
| Wenham           | 2,695  |
| Total            | 23,282 |