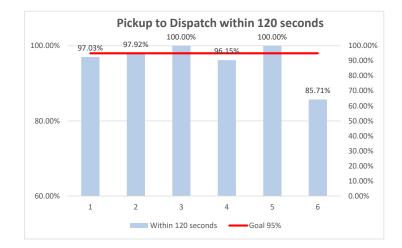

### Pick Up to Dispatch Times May 2019

| City     | Total | Below 60 | Below 90 | Below 120 | Greater<br>90 | Greater<br>120 | Greater 150 | Greater<br>180 | AvgTime | StdDevTime | Median<br>Time | Goal 90 % | Goal 95% |
|----------|-------|----------|----------|-----------|---------------|----------------|-------------|----------------|---------|------------|----------------|-----------|----------|
| Everyone | 101   | 46.53%   | 92.08%   | 97.03%    | 8             |                | 1           | 0              | 61      | 24         | 61             | 90.00%    | 95.00%   |
| AME      | 48    | 64.58%   | 97.92%   | 97.92%    | 1             |                | 1           | 0              | 54      | 26         | 54             | 90.00%    | 95.00%   |
| ESS      | 7     | 71.43%   | 100.00%  | 100.00%   | 0             |                | 0           | 0              | 54      | 13         | 53             | 90.00%    | 95.00%   |
| MID      | 26    | 23.08%   | 84.62%   | 96.15%    | 4             |                | 0           | 0              | 71      | 19         | 69             | 90.00%    | 95.00%   |
| ТОР      | 13    | 23.08%   | 92.31%   | 100.00%   | 1             |                | 0           | 0              | 67      | 19         | 68             | 90.00%    | 95.00%   |
| WEN      | 7     | 28.57%   | 71.43%   | 85.71%    | 2             |                | 0           | 0              | 76      | 27         | 67             | 90.00%    | 95.00%   |