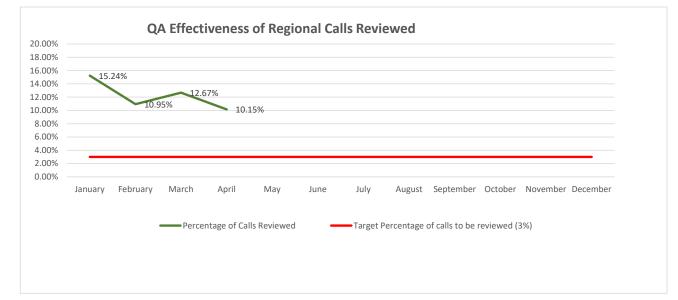

## May 2019 QA Effectiveness

| Month     | Number of Calls Reviewed | Total RR Calls | Percentage of Calls Reviewed | Target Percentage<br>of calls to be<br>reviewed (3%) |
|-----------|--------------------------|----------------|------------------------------|------------------------------------------------------|
| January   | 357                      | 2,343          | 15.24%                       | 3.00%                                                |
| February  | 236                      | 2,155          | 10.95%                       | 3.00%                                                |
| March     | 307                      | 2,423          | 12.67%                       | 3.00%                                                |
| April     | 296                      | 2,915          | 10.15%                       | 3.00%                                                |
| May       | 354                      | 2,604          | 13.59%                       | 3.00%                                                |
| June      |                          |                |                              | 3.00%                                                |
| July      |                          |                |                              | 3.00%                                                |
| August    |                          |                |                              | 3.00%                                                |
| September |                          |                |                              | 3.00%                                                |
| October   |                          |                |                              | 3.00%                                                |
| November  |                          |                |                              | 3.00%                                                |
| December  |                          |                |                              | 3.00%                                                |