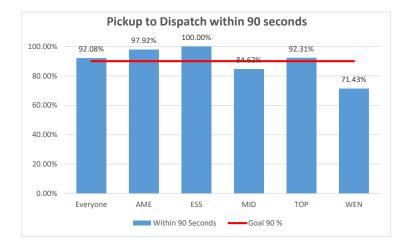

### Pick Up to Dispatch Times May 2019

| City     | Total | Below 60 | Below 90 | Below 120 | Greater<br>90 | Greater<br>120 | Greater 150 | Greater<br>180 | AvgTime | StdDevTime | Median<br>Time | Goal 90 % | Goal 95% |
|----------|-------|----------|----------|-----------|---------------|----------------|-------------|----------------|---------|------------|----------------|-----------|----------|
| Everyone | 101   | 46.53%   | 92.08%   | 97.03%    | 8             |                | 1           | 0              | 61      | 24         | 61             | 90.00%    | 95.00%   |
| AME      | 48    | 64.58%   | 97.92%   | 97.92%    | 1             |                | 1           | 0              | 54      | 26         | 54             | 90.00%    | 95.00%   |
| ESS      | 7     | 71.43%   | 100.00%  | 100.00%   | 0             |                | 0           | 0              | 54      | 13         | 53             | 90.00%    | 95.00%   |
| MID      | 26    | 23.08%   | 84.62%   | 96.15%    | 4             |                | 0           | 0              | 71      | 19         | 69             | 90.00%    | 95.00%   |
| ТОР      | 13    | 23.08%   | 92.31%   | 100.00%   | 1             |                | 0           | 0              | 67      | 19         | 68             | 90.00%    | 95.00%   |
| WEN      | 7     | 28.57%   | 71.43%   | 85.71%    | 2             |                | 0           | 0              | 76      | 27         | 67             | 90.00%    | 95.00%   |