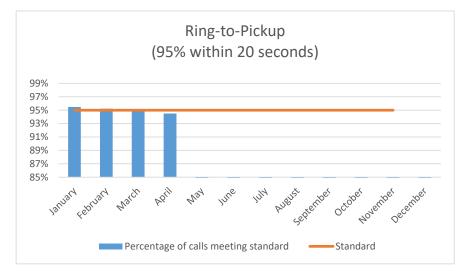

#### Ring-to-Pickup (95% within 20 seconds)

|           | Number of Calls |             | Percentage of |          |
|-----------|-----------------|-------------|---------------|----------|
| Month     | Meeting         | Total Calls | calls meeting | Standard |
|           | Standard        |             | standard      |          |
| January   | 22,473          | 23,534      | 95.49%        | 95.00%   |
| February  | 20,575          | 21,607      | 95.22%        | 95.00%   |
| March     | 22,506          | 23,688      | 95.01%        | 95.00%   |
| April     | 21,635          | 22,895      | 94.50%        | 95.00%   |
| May       |                 |             |               | 95.00%   |
| June      |                 |             |               | 95.00%   |
| July      |                 |             |               | 95.00%   |
| August    |                 |             |               | 95.00%   |
| September |                 |             |               | 95.00%   |
| October   |                 |             |               | 95.00%   |
| November  |                 |             |               | 95.00%   |
| December  |                 |             |               | 95.00%   |