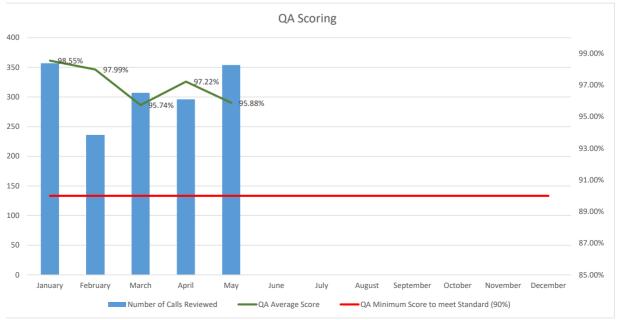

## May 2019 QA Effectiveness

| Month     | Number of Calls Reviewed | Total RR Calls | Percentage of Calls Reviewed | Target Percentage<br>of calls to be<br>reviewed (3%) |
|-----------|--------------------------|----------------|------------------------------|------------------------------------------------------|
| January   | 357                      | 2,343          | 15.24%                       | 3.00%                                                |
| February  | 236                      | 2,155          | 10.95%                       | 3.00%                                                |
| March     | 307                      | 2,423          | 12.67%                       | 3.00%                                                |
| April     | 296                      | 2,915          | 10.15%                       | 3.00%                                                |
| May       | 354                      | 2,604          | 13.59%                       | 3.00%                                                |
| June      |                          |                |                              | 3.00%                                                |
| July      |                          |                |                              | 3.00%                                                |
| August    |                          |                |                              | 3.00%                                                |
| September |                          |                |                              | 3.00%                                                |
| October   |                          |                |                              | 3.00%                                                |
| November  |                          |                |                              | 3.00%                                                |
| December  |                          |                |                              | 3.00%                                                |

## May 2019 QA Scores

|           | Number of Calls<br>Reviewed | QA Average Score | QA Minimum<br>Score to meet<br>Standard (90%) |
|-----------|-----------------------------|------------------|-----------------------------------------------|
| January   | 357                         | 98.55%           | 90.00%                                        |
| February  | 236                         | 97.99%           | 90.00%                                        |
| March     | 307                         | 95.74%           | 90.00%                                        |
| April     | 296                         | 97.22%           | 90.00%                                        |
| May       | 354                         | 95.88%           | 90.00%                                        |
| June      |                             |                  | 90.00%                                        |
| July      |                             |                  | 90.00%                                        |
| August    |                             |                  | 90.00%                                        |
| September |                             |                  | 90.00%                                        |
| October   |                             |                  | 90.00%                                        |
| November  |                             |                  | 90.00%                                        |
| December  |                             |                  | 90.00%                                        |