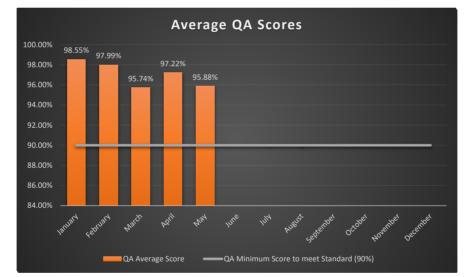

## May 2019 QA Scores

|           | Number of Calls<br>Reviewed | QA Average Score | QA Minimum<br>Score to meet<br>Standard (90%) |
|-----------|-----------------------------|------------------|-----------------------------------------------|
| January   | 357                         | 98.55%           | 90.00%                                        |
| February  | 236                         | 97.99%           | 90.00%                                        |
| March     | 307                         | 95.74%           | 90.00%                                        |
| April     | 296                         | 97.22%           | 90.00%                                        |
| May       | 354                         | 95.88%           | 90.00%                                        |
| June      |                             |                  | 90.00%                                        |
| July      |                             |                  | 90.00%                                        |
| August    |                             |                  | 90.00%                                        |
| September |                             |                  | 90.00%                                        |
| October   |                             |                  | 90.00%                                        |
| November  |                             |                  | 90.00%                                        |
| December  |                             |                  | 90.00%                                        |