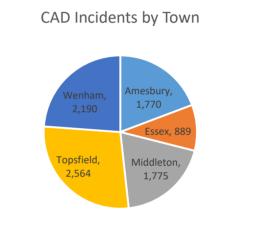

| Incidents by Town | Count |
|-------------------|-------|
| Amesbury          | 1,770 |
| Essex             | 889   |
| Middleton         | 1,775 |
| Topsfield         | 2,564 |
| Wenham            | 2,190 |
| Total             | 9,188 |