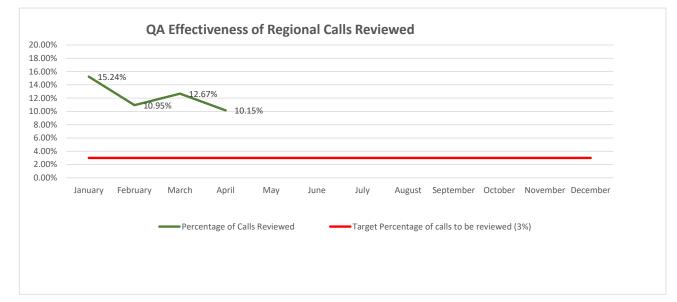

### June 2019 QA Effectiveness

| Month     | Number of Calls Reviewed | Total RR Calls | Percentage of Calls Reviewed | Target Percentage<br>of calls to be<br>reviewed (3%) |
|-----------|--------------------------|----------------|------------------------------|------------------------------------------------------|
| January   | 357                      | 2,343          | 15.24%                       | 3.00%                                                |
| February  | 236                      | 2,155          | 10.95%                       | 3.00%                                                |
| March     | 307                      | 2,423          | 12.67%                       | 3.00%                                                |
| April     | 296                      | 2,915          | 10.15%                       | 3.00%                                                |
| May       | 354                      | 2,604          | 13.59%                       | 3.00%                                                |
| June      | 263                      | 2,843          | 9.25%                        | 3.00%                                                |
| July      |                          |                |                              | 3.00%                                                |
| August    |                          |                |                              | 3.00%                                                |
| September |                          |                |                              | 3.00%                                                |
| October   |                          |                |                              | 3.00%                                                |
| November  |                          |                |                              | 3.00%                                                |
| December  |                          |                |                              | 3.00%                                                |