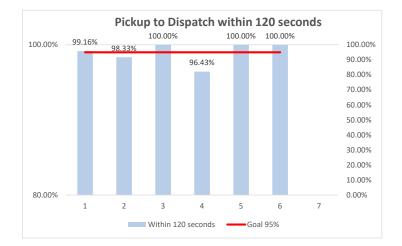

### Pick Up to Dispatch Times June 2019

| City     | Total | Below 60 | Below 90 | Below 120 | Greater<br>90 | Greater<br>120 | Greater 150 | Greater<br>180 | AvgTime | StdDevTime | Median<br>Time | Goal 90 % | Goal 95% |
|----------|-------|----------|----------|-----------|---------------|----------------|-------------|----------------|---------|------------|----------------|-----------|----------|
| Everyone | 119   | 58.82%   | 93.28%   | 99.16%    | 8             |                | 0           | 0              | 57      | 22         | 57             | 90.00%    | 95.00%   |
| AME      | 60    | 58.33%   | 93.33%   | 98.33%    | 4             |                | 0           | 0              | 56      | 23         | 58             | 90.00%    | 95.00%   |
| ESS      | 11    | 63.64%   | 100.00%  | 100.00%   | 0             |                | 0           | 0              | 57      | 14         | 56             | 90.00%    | 95.00%   |
| MID      | 28    | 57.14%   | 85.71%   | 96.43%    | 4             |                | 0           | 0              | 62      | 23         | 55             | 90.00%    | 95.00%   |
| ТОР      | 14    | 50.00%   | 100.00%  | 100.00%   | 0             |                | 0           | 0              | 55      | 23         | 60             | 90.00%    | 95.00%   |
| WEN      | 6     | 83.33%   | 100.00%  | 100.00%   | 0             |                | 0           | 0              | 47      |            |                | 90.00%    | 95.00%   |