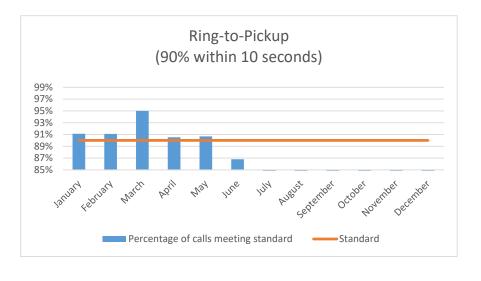

#### Ring-to-Pickup (90% within 10 seconds)

|           | Number of Calls |             | Percentage of |          |
|-----------|-----------------|-------------|---------------|----------|
| Month     | Meeting         | Total Calls | calls meeting | Standard |
|           | Standard        |             | standard      |          |
| January   | 21,443          | 23,534      | 91.11%        | 90.00%   |
| February  | 19,682          | 21,607      | 91.09%        | 90.00%   |
| March     | 22,506          | 23,688      | 95.01%        | 90.00%   |
| April     | 20,727          | 22,895      | 90.53%        | 90.00%   |
| May       | 23,585          | 26,011      | 90.67%        | 90.00%   |
| June      | 23,440          | 27,003      | 86.81%        | 90.00%   |
| July      |                 |             |               | 90.00%   |
| August    |                 |             |               | 90.00%   |
| September |                 |             |               | 90.00%   |
| October   |                 |             |               | 90.00%   |
| November  |                 |             |               | 90.00%   |
| December  |                 |             |               | 90.00%   |