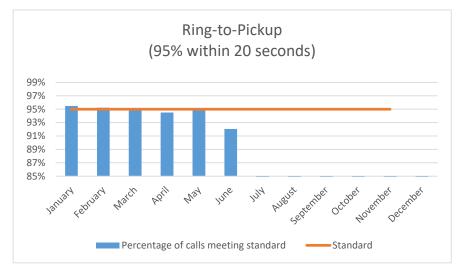

#### Ring-to-Pickup (95% within 20 seconds)

|           | Number of Calls |             | Percentage of |          |
|-----------|-----------------|-------------|---------------|----------|
| Month     | Meeting         | Total Calls | calls meeting | Standard |
|           | Standard        |             | standard      |          |
| January   | 22,473          | 23,534      | 95.49%        | 95.00%   |
| February  | 20,575          | 21,607      | 95.22%        | 95.00%   |
| March     | 22,506          | 23,688      | 95.01%        | 95.00%   |
| April     | 21,635          | 22,895      | 94.50%        | 95.00%   |
| May       | 24,674          | 26,011      | 94.86%        | 95.00%   |
| June      | 24,856          | 27,003      | 92.05%        | 95.00%   |
| July      |                 |             |               | 95.00%   |
| August    |                 |             |               | 95.00%   |
| September |                 |             |               | 95.00%   |
| October   |                 |             |               | 95.00%   |
| November  |                 |             |               | 95.00%   |
| December  |                 |             |               | 95.00%   |