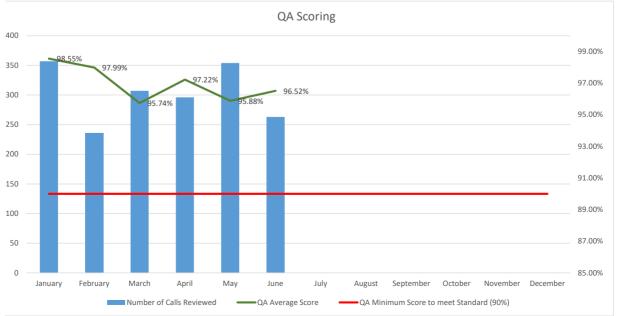

### June 2019 QA Effectiveness

| Month     | Number of Calls Reviewed | Total RR Calls | Percentage of Calls Reviewed | Target Percentage<br>of calls to be<br>reviewed (3%) |
|-----------|--------------------------|----------------|------------------------------|------------------------------------------------------|
| January   | 357                      | 2,343          | 15.24%                       | 3.00%                                                |
| February  | 236                      | 2,155          | 10.95%                       | 3.00%                                                |
| March     | 307                      | 2,423          | 12.67%                       | 3.00%                                                |
| April     | 296                      | 2,915          | 10.15%                       | 3.00%                                                |
| May       | 354                      | 2,604          | 13.59%                       | 3.00%                                                |
| June      | 263                      | 2,843          | 9.25%                        | 3.00%                                                |
| July      |                          |                |                              | 3.00%                                                |
| August    |                          |                |                              | 3.00%                                                |
| September |                          |                |                              | 3.00%                                                |
| October   |                          |                |                              | 3.00%                                                |
| November  |                          |                |                              | 3.00%                                                |
| December  |                          |                |                              | 3.00%                                                |

### June 2019 QA Scores

|           | Number of Calls<br>Reviewed | QA Average Score | QA Minimum<br>Score to meet<br>Standard (90%) |
|-----------|-----------------------------|------------------|-----------------------------------------------|
| January   | 357                         | 98.55%           | 90.00%                                        |
| February  | 236                         | 97.99%           | 90.00%                                        |
| March     | 307                         | 95.74%           | 90.00%                                        |
| April     | 296                         | 97.22%           | 90.00%                                        |
| May       | 354                         | 95.88%           | 90.00%                                        |
| June      | 263                         | 96.52%           | 90.00%                                        |
| July      |                             |                  | 90.00%                                        |
| August    |                             |                  | 90.00%                                        |
| September |                             |                  | 90.00%                                        |
| October   |                             |                  | 90.00%                                        |
| November  |                             |                  | 90.00%                                        |
| December  |                             |                  | 90.00%                                        |