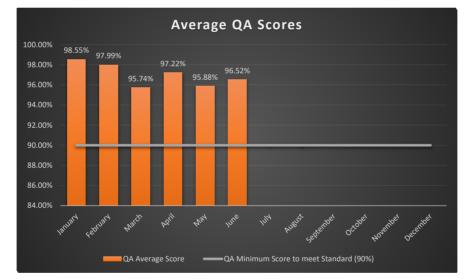

### June 2019 QA Scores

|           | Number of Calls<br>Reviewed | QA Average Score | QA Minimum<br>Score to meet<br>Standard (90%) |
|-----------|-----------------------------|------------------|-----------------------------------------------|
| January   | 357                         | 98.55%           | 90.00%                                        |
| February  | 236                         | 97.99%           | 90.00%                                        |
| March     | 307                         | 95.74%           | 90.00%                                        |
| April     | 296                         | 97.22%           | 90.00%                                        |
| May       | 354                         | 95.88%           | 90.00%                                        |
| June      | 263                         | 96.52%           | 90.00%                                        |
| July      |                             |                  | 90.00%                                        |
| August    |                             |                  | 90.00%                                        |
| September |                             |                  | 90.00%                                        |
| October   |                             |                  | 90.00%                                        |
| November  |                             |                  | 90.00%                                        |
| December  |                             |                  | 90.00%                                        |