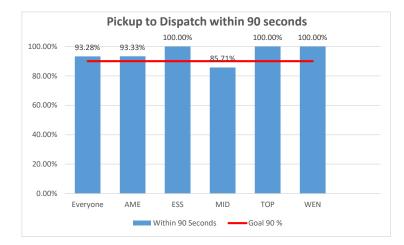

### Pick Up to Dispatch Times June 2019

| City     | Total | Below 60 | Below 90 | Below 120 | Greater<br>90 | Greater<br>120 | Greater 150 | Greater<br>180 | AvgTime | StdDevTime | Median<br>Time | Goal 90 % | Goal 95% |
|----------|-------|----------|----------|-----------|---------------|----------------|-------------|----------------|---------|------------|----------------|-----------|----------|
| Everyone | 119   | 58.82%   | 93.28%   | 99.16%    | 8             |                | 0           | 0              | 57      | 22         | 57             | 90.00%    | 95.00%   |
| AME      | 60    | 58.33%   | 93.33%   | 98.33%    | 4             |                | 0           | 0              | 56      | 23         | 58             | 90.00%    | 95.00%   |
| ESS      | 11    | 63.64%   | 100.00%  | 100.00%   | 0             |                | 0           | 0              | 57      | 14         | 56             | 90.00%    | 95.00%   |
| MID      | 28    | 57.14%   | 85.71%   | 96.43%    | 4             |                | 0           | 0              | 62      | 23         | 55             | 90.00%    | 95.00%   |
| ТОР      | 14    | 50.00%   | 100.00%  | 100.00%   | 0             |                | 0           | 0              | 55      | 23         | 60             | 90.00%    | 95.00%   |
| WEN      | 6     | 83.33%   | 100.00%  | 100.00%   | 0             |                | 0           | 0              | 47      |            |                | 90.00%    | 95.00%   |