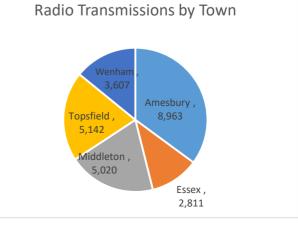

| Transmissions by |        |
|------------------|--------|
| Community        | Count  |
| Amesbury         | 8,963  |
| Essex            | 2,640  |
| Middleton        | 4,620  |
| Topsfield        | 5,470  |
| Wenham           | 2,695  |
| Total            | 25,543 |