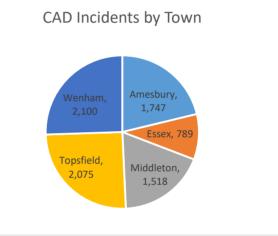

| Incidents by Town | Count |
|-------------------|-------|
| Amesbury          | 1,747 |
| Essex             | 789   |
| Middleton         | 1,253 |
| Topsfield         | 2,075 |
| Wenham            | 2,100 |
| Total             | 7,964 |