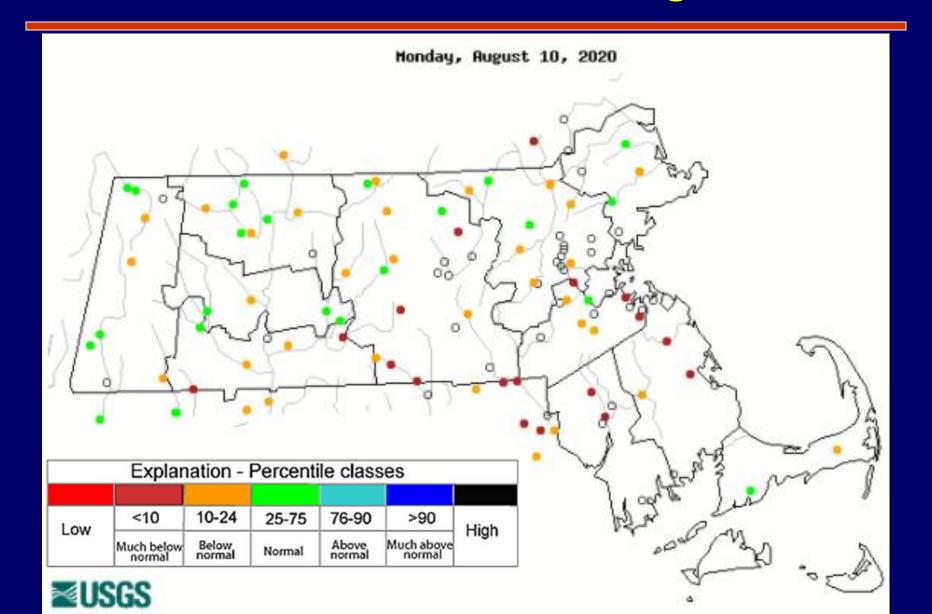

## Streamflow Conditions - Aug. 10, 2020

**GW** Conditions Late June, 2020

science for a changing world