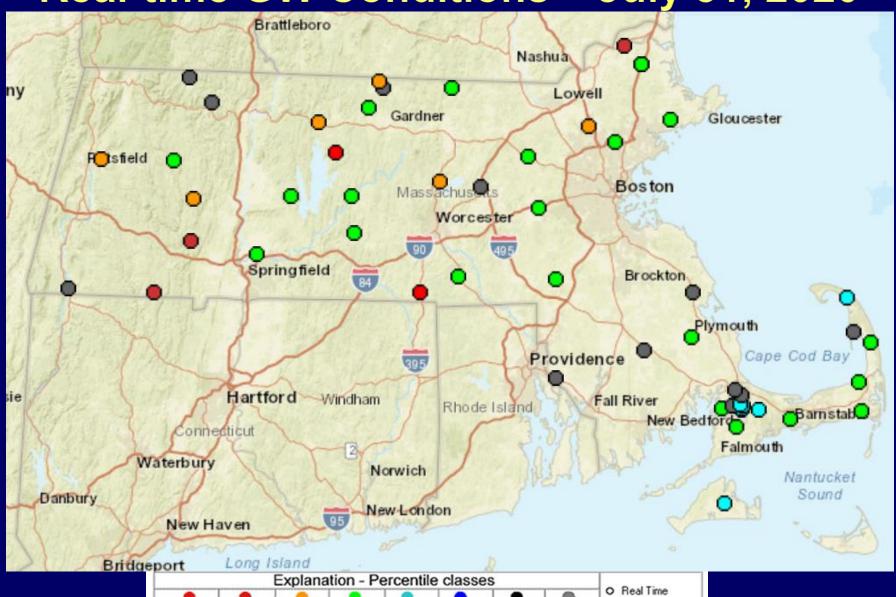

#### Real-time GW Conditions – July 31, 2020

| Explanation - Percentile classes |                      |                 |        |                 |                      |      |        | 17:                   |
|----------------------------------|----------------------|-----------------|--------|-----------------|----------------------|------|--------|-----------------------|
| •                                |                      | 0               |        |                 | •                    | •    |        | O Real Time           |
| New<br>Low                       | <10                  | 10-24           | 25-75  | 76-90           | >90                  | New  | Not    | Continuous A Periodic |
|                                  | Much Below<br>Normal | Below<br>Normal | Normal | Above<br>Normal | Much Above<br>Normal | High | Ranked | Measurements          |