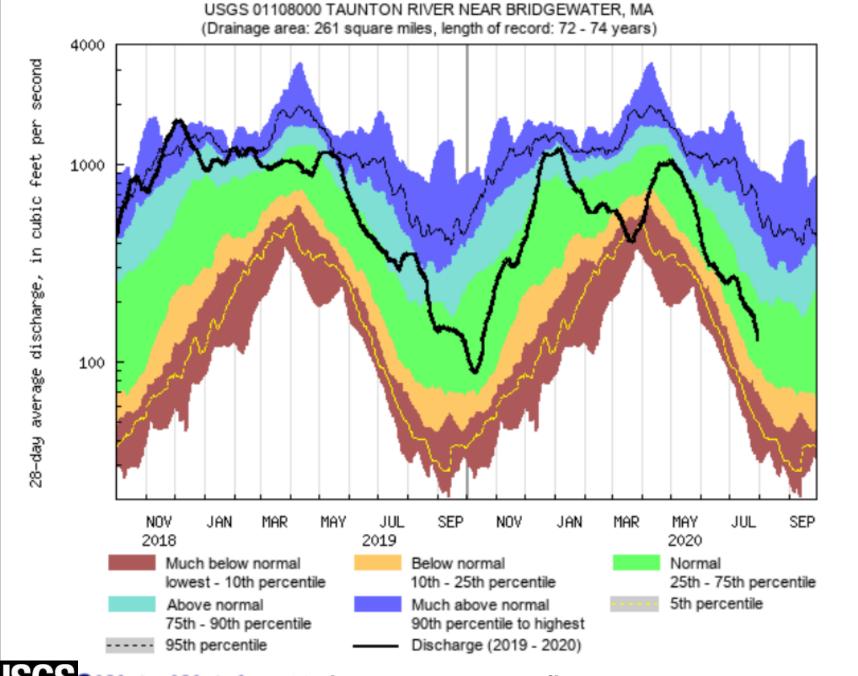

## Streamflow Conditions - Aug. 10, 2020

**GW** Conditions Late June, 2020

science for a changing world