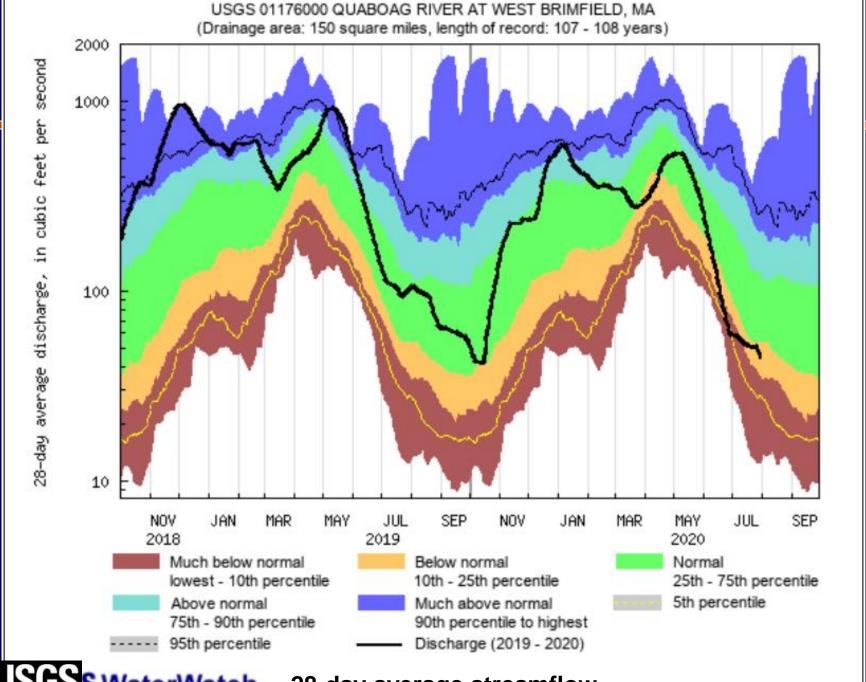

## Streamflow Conditions - Aug. 10, 2020

**GW** Conditions Late June, 2020

science for a changing world