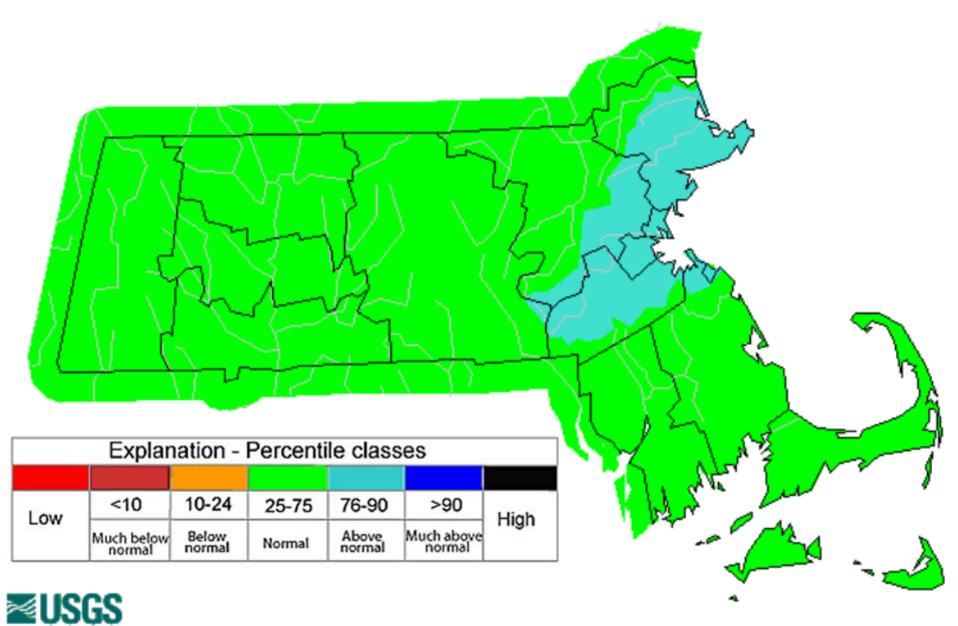

# Streamflow and Groundwater Conditions in Massachusetts

Aug. 12, 2020

Gardner Bent
U.S. Geological Survey
New England Water Science Center



## Average Streamflow Conditions – April 2020



## Average Streamflow Conditions – May 2020

Hay 2020



## Average Streamflow Conditions – June 2020

June 2020



## Average Streamflow Conditions – July 2020















## Streamflow Conditions - Aug. 10, 2020



**GW** Conditions Late June, 2020



science for a changing world

## Real-time GW Conditions – June 30, 2020



**GW Conditions Late July, 2020** 



science for a changing world

#### Real-time GW Conditions – July 31, 2020





| Explanation - Percentile classes |                      |                 |        |                 |                      |      |        | 17:                   |
|----------------------------------|----------------------|-----------------|--------|-----------------|----------------------|------|--------|-----------------------|
| •                                |                      | 0