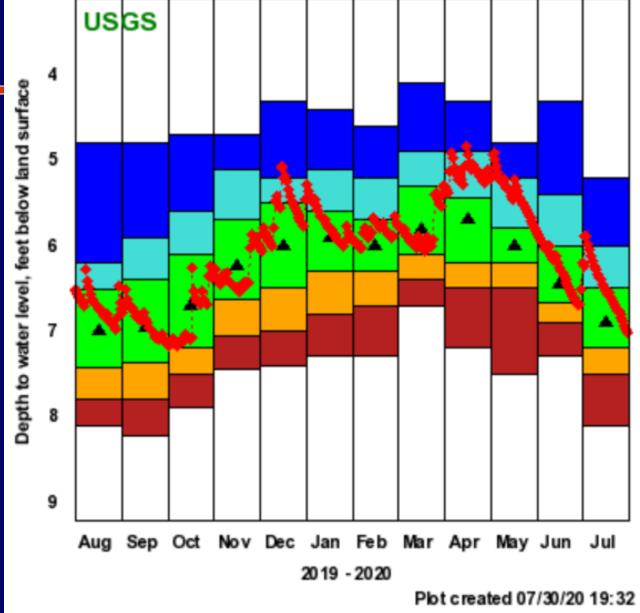

4245 2007 056 240 1 - MA-NIW 27 NEWBURY, MA USGS ▲ 2019 - 2020 Plot created 07/30/20 19:33 Explanation - Percentile Classes

Depth to water level, feet below land surface

4

6

8

10

12

420544071173701 - MA-NNW 27R NORFOLK, MA