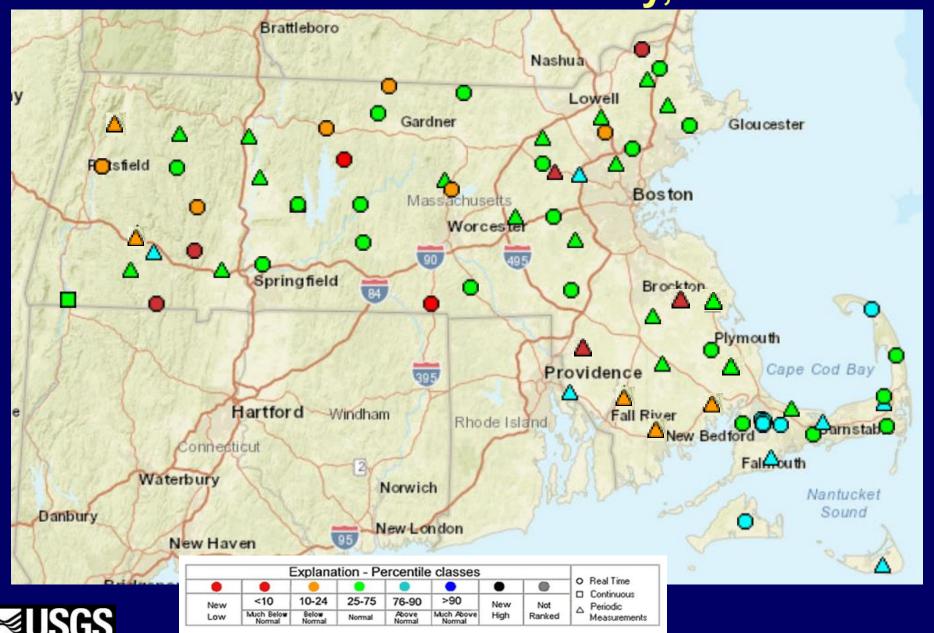

## Real-time GW Conditions – June 30, 2020

**GW Conditions Late July, 2020** 

science for a changing world

#### Real-time GW Conditions – July 31, 2020

| Explanation - Percentile classes |                      |                 |        |                 |                      |      |        | 17:                   |
|----------------------------------|----------------------|-----------------|--------|-----------------|----------------------|------|--------|-----------------------|
| •                                |                      | 0               |        |                 | •                    | •    |        | O Real Time           |
| New<br>Low                       | <10                  | 10-24           | 25-75  | 76-90           | >90                  | New  | Not    | Continuous A Periodic |
|                                  | Much Below<br>Normal | Below<br>Normal | Normal | Above<br>Normal | Much Above<br>Normal | High | Ranked | Measurements          |