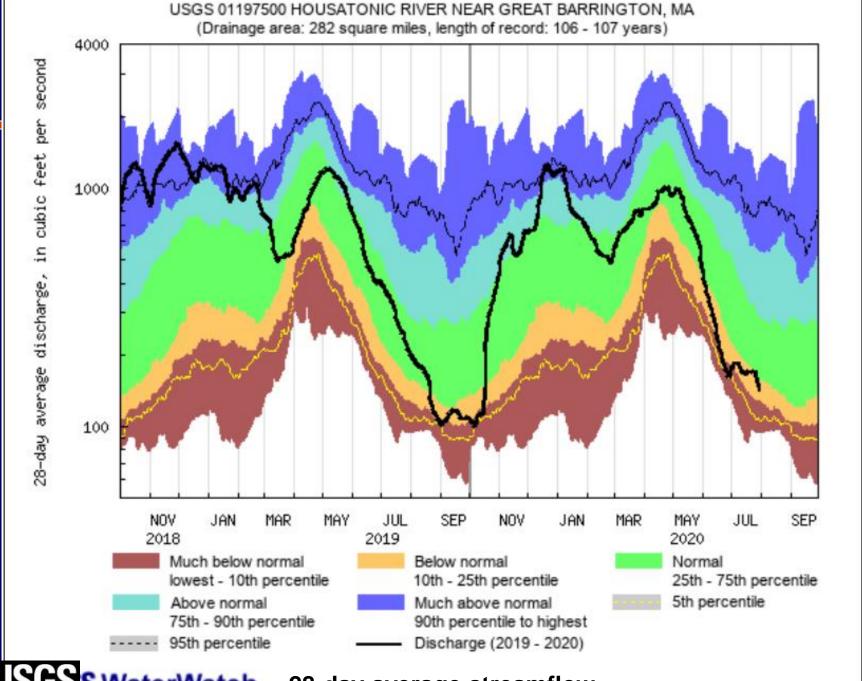

## Streamflow Conditions - Aug. 10, 2020

**GW** Conditions Late June, 2020

science for a changing world