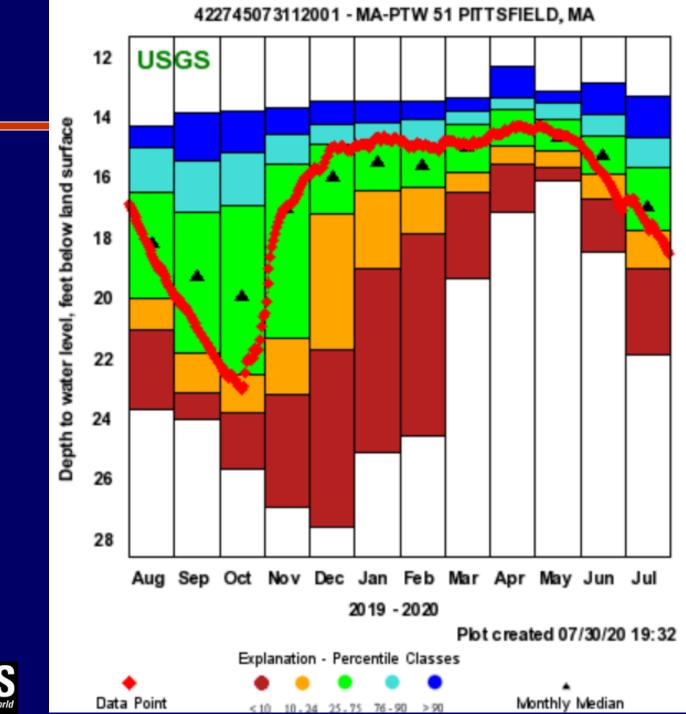

4245 2007 056 240 1 - MA-NIW 27 NEWBURY, MA USGS ▲ 2019 - 2020 Plot created 07/30/20 19:33 Explanation - Percentile Classes

Depth to water level, feet below land surface

4

6

8

10

12

420544071173701 - MA-NNW 27R NORFOLK, MA