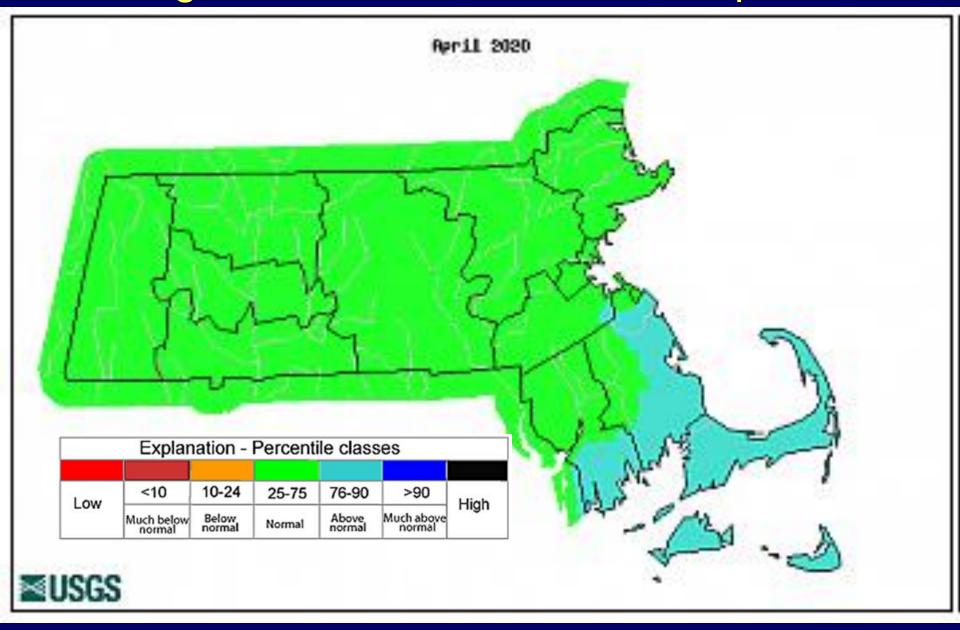

# Streamflow and Groundwater Conditions in Massachusetts

Aug. 12, 2020

Gardner Bent
U.S. Geological Survey
New England Water Science Center



## Average Streamflow Conditions – April 2020



## Average Streamflow Conditions – May 2020

Hay 2020



## Average Streamflow Conditions – June 2020

June 2020



## Average Streamflow Conditions – July 2020















## Streamflow Conditions - Aug. 10, 2020



**GW** Conditions Late June, 2020



science for a changing world

## Real-time GW Conditions – June 30, 2020



**GW Conditions Late July, 2020** 



science for a changing world

#### Real-time GW Conditions – July 31, 2020





| Explanation - Percentile classes |                      |                 |        |                 |                      |      |        | 17:                   |
|----------------------------------|----------------------|-----------------|--------|-----------------|----------------------|------|--------|-----------------------|
| •