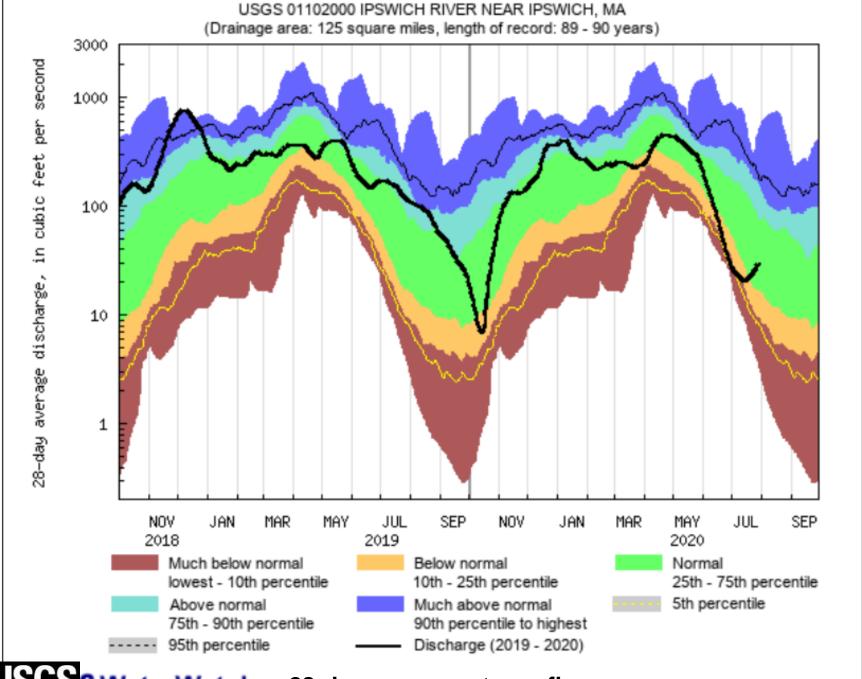

## Streamflow Conditions - Aug. 10, 2020

**GW** Conditions Late June, 2020

science for a changing world