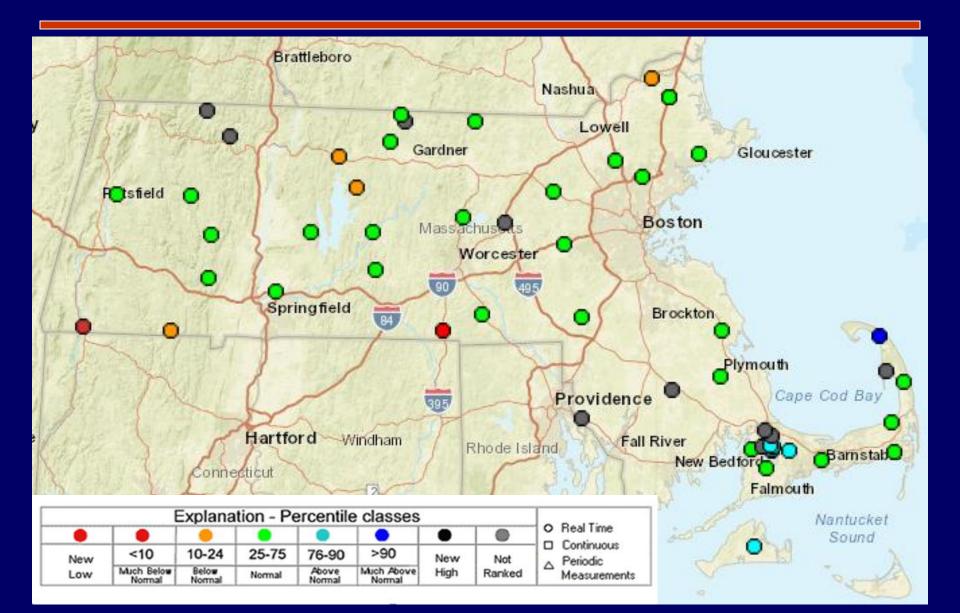

#### Real-time GW Conditions – July 31, 2020

| Explanation - Percentile classes |                      |                 |        |                 |                      |      |        | 17:                   |
|----------------------------------|----------------------|-----------------|--------|-----------------|----------------------|------|--------|-----------------------|
| •                                |                      | 0               |        |                 | •                    | •    |        | O Real Time           |
| New<br>Low                       | <10                  | 10-24           | 25-75  | 76-90           | >90                  | New  | Not    | Continuous A Periodic |
|                                  | Much Below<br>Normal | Below<br>Normal | Normal | Above<br>Normal | Much Above<br>Normal | High | Ranked | Measurements          |