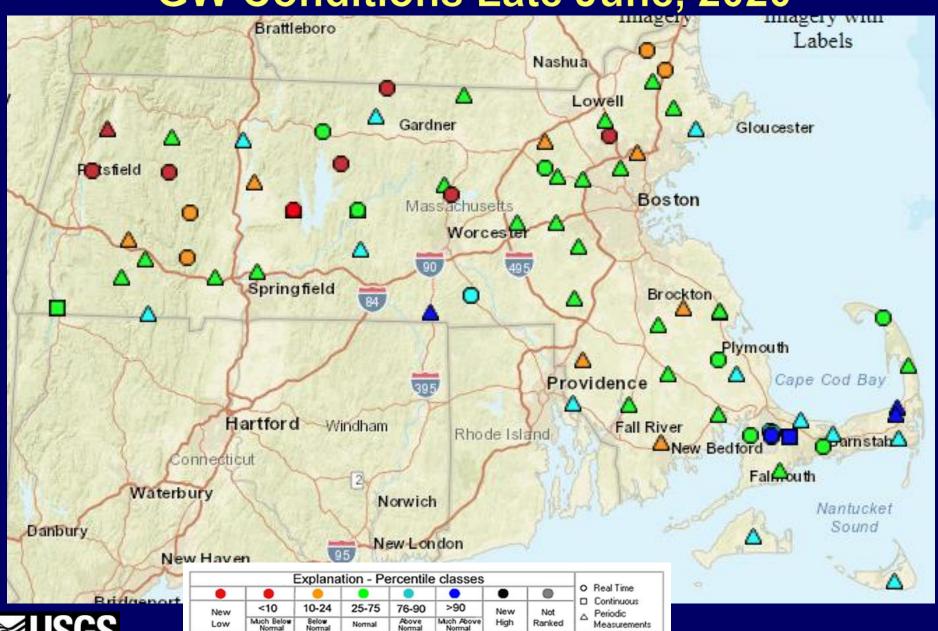

## Streamflow Conditions - Aug. 10, 2020

**GW** Conditions Late June, 2020

science for a changing world

## Real-time GW Conditions – June 30, 2020

**GW Conditions Late July, 2020** 

science for a changing world