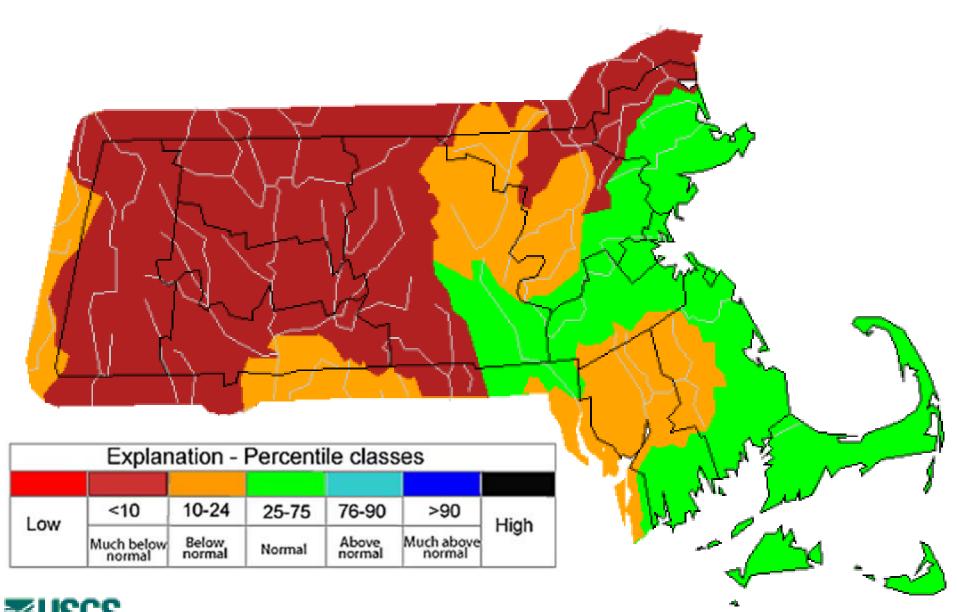

# Streamflow and Groundwater Conditions in Massachusetts

Aug. 12, 2020

Gardner Bent
U.S. Geological Survey
New England Water Science Center



## Average Streamflow Conditions – April 2020



## Average Streamflow Conditions – May 2020

Hay 2020



## Average Streamflow Conditions – June 2020

June 2020



## Average Streamflow Conditions – July 2020















## Streamflow Conditions - Aug. 10, 2020



**GW** Conditions Late June, 2020



science for a changing world

## Real-time GW Conditions – June 30, 2020



**GW Conditions Late July, 2020** 



science for a changing world

#### Real-time GW Conditions – July 31, 2020





| Explanation - Percentile classes |                      |                 |        |                 |                      |      |        | 17:                   |
|----------------------------------|----------------------|-----------------|--------|-----------------|----------------------|------|--------|-----------------------|
| •                                |                      | 0               |        |                 | •                    |