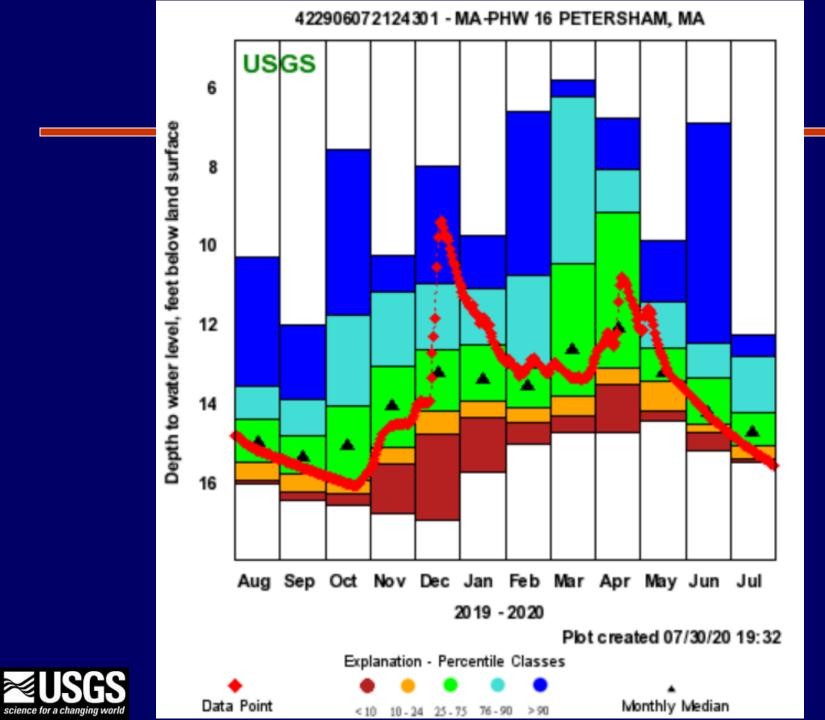

4245 2007 056 240 1 - MA-NIW 27 NEWBURY, MA USGS ▲ 2019 - 2020 Plot created 07/30/20 19:33 Explanation - Percentile Classes

Depth to water level, feet below land surface

4

6

8

10

12

420544071173701 - MA-NNW 27R NORFOLK, MA