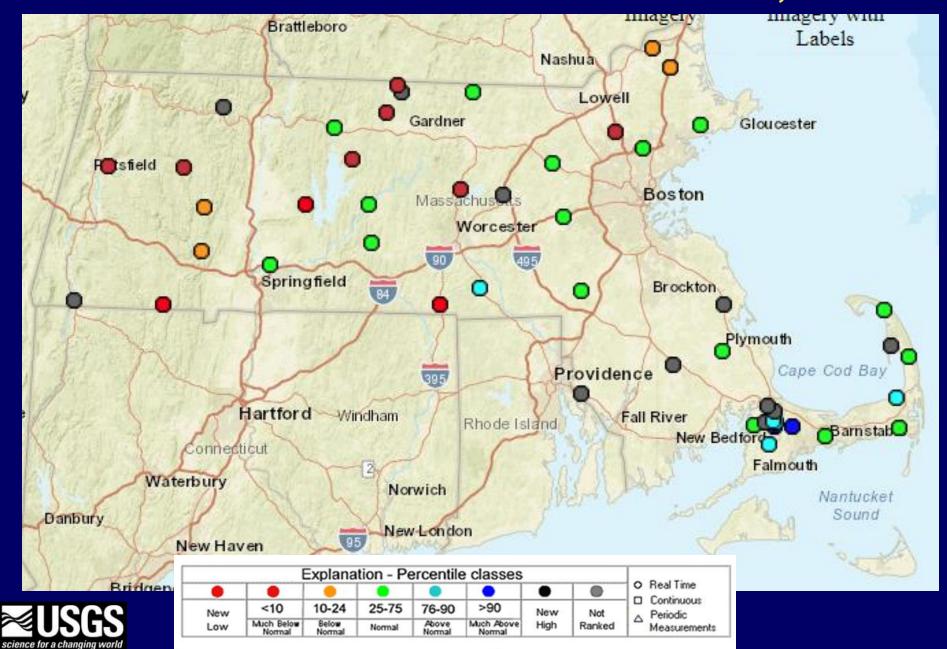

# Streamflow and Groundwater Conditions in Massachusetts

Aug. 12, 2020

Gardner Bent
U.S. Geological Survey
New England Water Science Center



## Average Streamflow Conditions – April 2020



## Average Streamflow Conditions – May 2020

Hay 2020



## Average Streamflow Conditions – June 2020

June 2020



## Average Streamflow Conditions – July 2020















## Streamflow Conditions - Aug. 10, 2020



**GW** Conditions Late June, 2020



science for a changing world

## Real-time GW Conditions – June 30, 2020



**GW Conditions Late July, 2020** 



science for a changing world

#### Real-time GW Conditions – July 31, 2020





| Explanation - Percentile classes |                      |                 |        |                 |                      |      |        | 17:                   |
|----------------------------------|----------------------|-----------------|--------|-----------------|----------------------|------|--------|-----------------------|
| •                                |                      | 0               |        |                 | •                    | •    |        | O Real Time           |
| New<br>Low                       | <10                  | 10-24           | 25-75  | 76-90           | >90                  | New  | Not    | Continuous A Periodic |
|