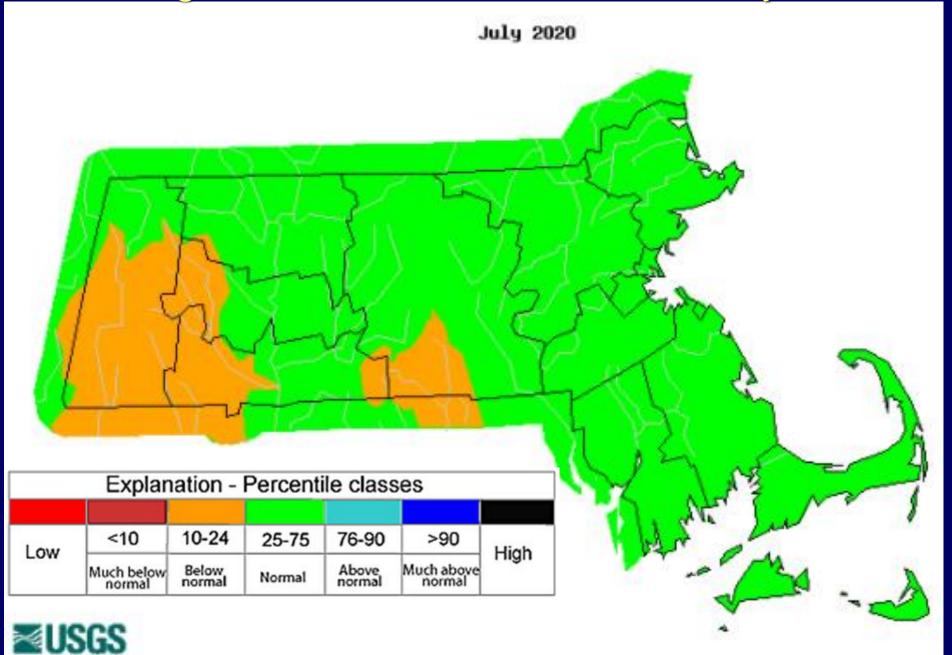

# Streamflow and Groundwater Conditions in Massachusetts

Aug. 12, 2020

Gardner Bent
U.S. Geological Survey
New England Water Science Center



## Average Streamflow Conditions – April 2020



## Average Streamflow Conditions – May 2020

Hay 2020



## Average Streamflow Conditions – June 2020

June 2020



## Average Streamflow Conditions – July 2020















## Streamflow Conditions - Aug. 10, 2020



**GW** Conditions Late June, 2020



science for a changing world

## Real-time GW Conditions – June 30, 2020



**GW Conditions Late July, 2020** 



science for a changing world

#### Real-time GW Conditions – July 31, 2020





| Explanation - Percentile classes |                      |                 |        |                 |                      |      |        | 17:                   |
|----------------------------------|----------------------|-----------------|--------|-----------------|----------------------|------|--------|-----------------------|
| •                                |                      | 0               |        |                 | •                    | •    |        | O Real Time           |
| New<b