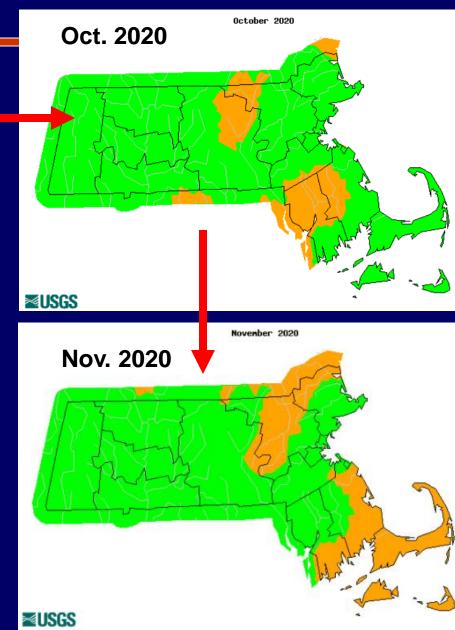

#### Average Streamflow Conditions – Sept. - Nov. 2020

|     | Explan               | ation -         | Percent | ile class       | ses                  |       |
|-----|----------------------|-----------------|---------|-----------------|----------------------|-------|
| Low | <10                  | 10-24           | 25-75   | 76-90           | >90                  | Lliah |
|     | Much below<br>normal | Below<br>normal | Normal  | Above<br>normal | Much above<br>normal | High  |