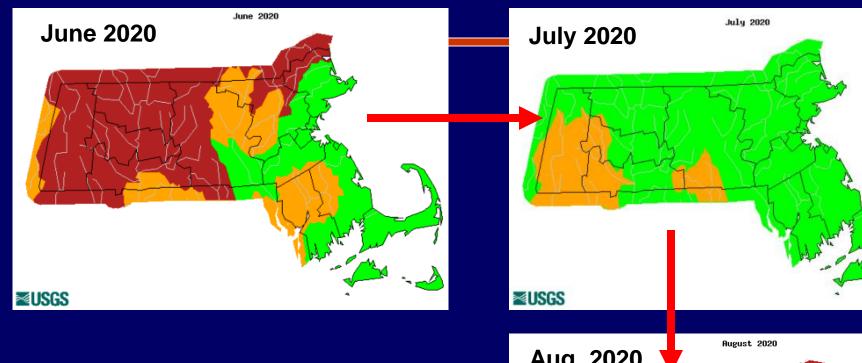

#### Average Streamflow Conditions – June-Aug. 2020

|     | Explan               | ation -         | Percent | ile class       | ses                  |       |
|-----|----------------------|-----------------|---------|-----------------|----------------------|-------|
| Low | <10                  | 10-24           | 25-75   | 76-90           | >90                  | Lliah |
|     | Much below<br>normal | Below<br>normal | Normal  | Above<br>normal | Much above<br>normal | High  |