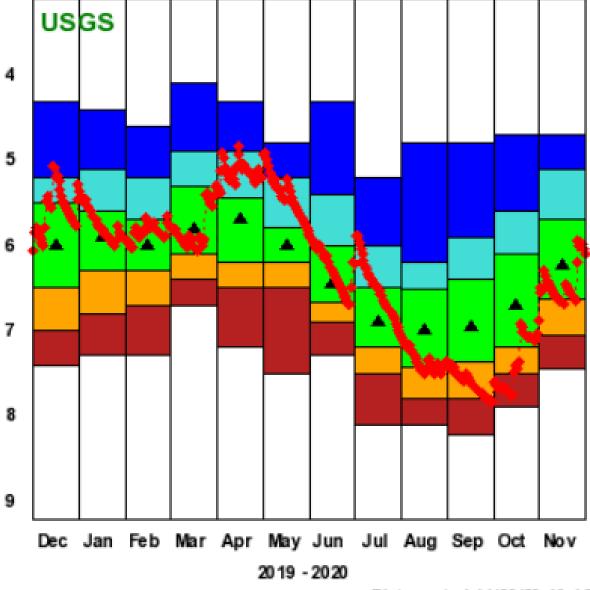

#### 420544071173701 - MA-NNW 27R NORFOLK, MA

#### Period of Record

All data Dec. 1964 – present

Continuous data
Aug. 2001 - present

Plot created 11/30/20 19:18

Depth to water level, feet below land surface

Explanation - Percentile Classes

10 - 24 25 - 75 76 - 90