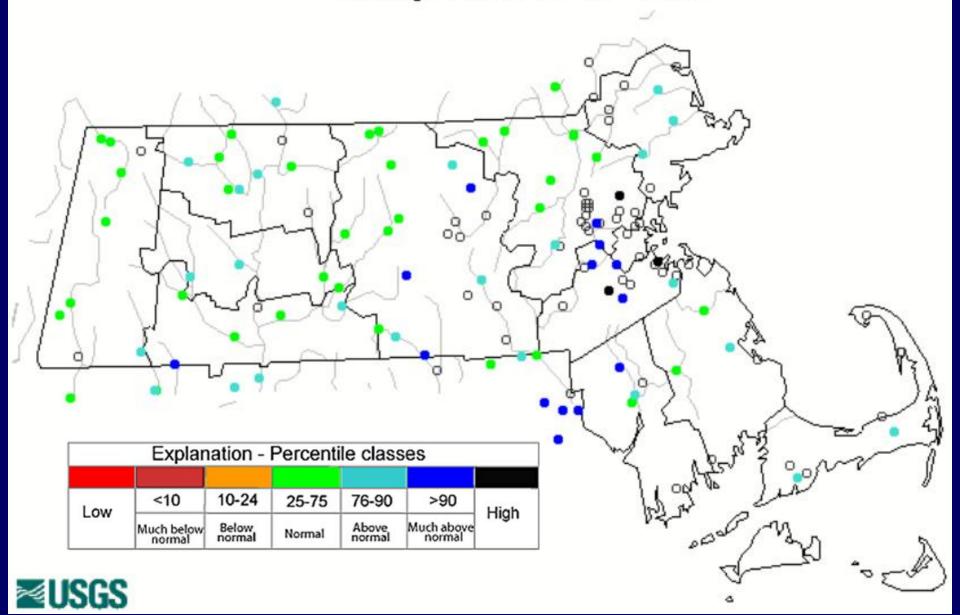

| 10-24           | 25-75   | 76-90           | >90                  | Lliah |
|     | Much below<br>normal | Below<br>normal | Normal  | Above<br>normal | Much above<br>normal | High  |



## Average Streamflow Conditions - Nov. 2020



#### 7-Day Avg. – Ipswich River – northeastern MA





#### 7-Day Avg. – Taunton River – southeastern MA



SGS WaterWatch

7-day average streamflow

Last updated: 2020-12-01

#### 7-Day Avg. – Quaboag River – central MA



science for a changing world

#### 7-Day Avg. – Housatonic River – western MA



7-day average streamflow

### Average runoff – Massachusetts – last 45 days



## Avg. runoff – Massachusetts – last 5 years



7-day Average Runoff, in millimeters

# Streamflow Conditions - Dec. 5, 2020

Saturday, December 05, 2020 12:30ET



#### GW Conditions Late June – Late Aug. 2020



Waterbury

Danbury

Norwich

0



## GW Conditions Late Sept. – Late Nov. 2020



| Explanation - Percentile classes |                      |                 |        |                 |                      |      |        |                       |
|----------------------------------|----------------------|-----------------|--------|-----------------|----------------------|------|--------|-----------------------|
|                                  | •                    | 0               |        |                 | •                    | •    |        | O Real Time           |
| New<br>Low                       | <10                  | 10-24           | 25-75  | 76-90           | >90                  | New  | Not    | Continuous A Period