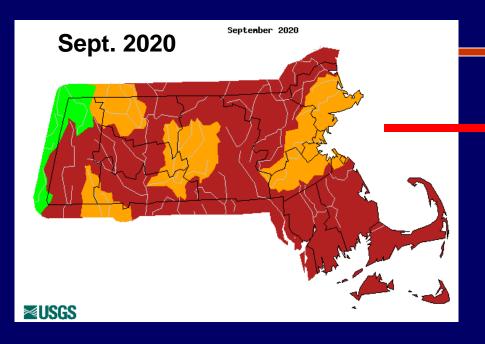

#### Average Streamflow Conditions – Sept. - Nov. 2020

|     | Explan               | ation -         | Percent | ile class       | ses                  |       |
|-----|----------------------|-----------------|---------|-----------------|----------------------|-------|
| Low | <10                  | 10-24           | 25-75   | 76-90           | >90                  | Lliah |
|     | Much below<br>normal | Below<br>normal | Normal  | Above<br>normal | Much above<br>normal | High  |