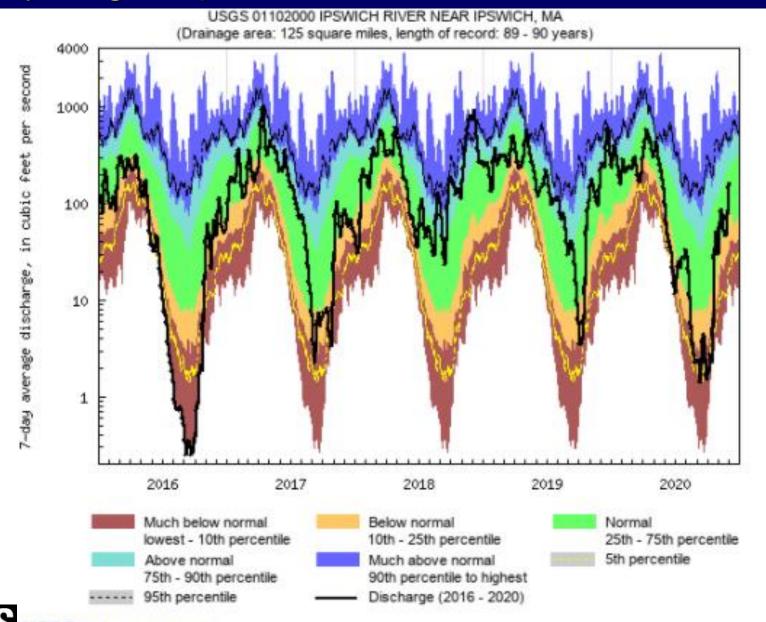

| 10-24           | 25-75   | 76-90           | >90                  | Lliah |
|     | Much below<br>normal | Below<br>normal | Normal  | Above<br>normal | Much above<br>normal | High  |



#### Average Streamflow Conditions – Sept. - Nov. 2020



|     | Explan               | ation -         | Percent | ile class       | ses                  |       |
|-----|----------------------|-----------------|---------|-----------------|----------------------|-------|
| Low | <10                  | 10-24           | 25-75   | 76-90           | >90                  | Lliah |
|     | Much below<br>normal | Below<br>normal | Normal  | Above<br>normal | Much above<br>normal | High  |



## Average Streamflow Conditions - Nov. 2020



#### 7-Day Avg. – Ipswich River – northeastern MA





#### 7-Day Avg. – Taunton River – southeastern MA



SGS WaterWatch

7-day average streamflow

Last updated: 2020-12-01

#### 7-Day Avg. – Quaboag River – central MA



science for a changing world

#### 7-Day Avg. – Housatonic River – western MA



7-day average streamflow

### Average runoff – Massachusetts – last 45 days



## Avg. runoff – Massachusetts – last 5 years



7-day Average Runoff, in millimeters

# Streamflow Conditions - Dec. 5, 2020

Saturday, December 05, 2020 12:30ET



#### GW Conditions Late June – Late Aug. 2020



Waterbury

Danbury

Norwich

0



## GW Conditions Late Sept. – Late Nov. 2020



| Explanation - Percentile classes |                      |                 |        |                 |                      |      |        |                       |
|-