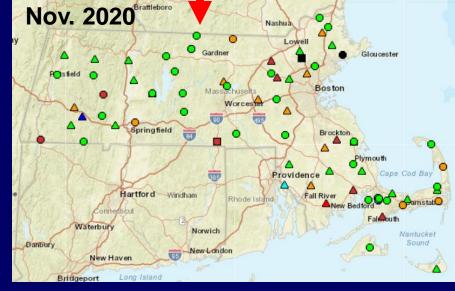

|                 |        |                 |                      |      |        |                       |
|----------------------------------|----------------------|-----------------|--------|-----------------|----------------------|------|--------|-----------------------|
|                                  | •                    | 0               |        |                 | •                    | •    |        | O Real Time           |
| New<br>Low                       | <10                  | 10-24           | 25-75  | 76-90           | >90                  | New  | Not    | Continuous A Periodic |
|                                  | Much Below<br>Normal | Below<br>Normal | Normal | Above<br>Normal | Much Above<br>Normal | High | Ranked | Measurements          |





#### **GW Conditions Late November 2020**



#### 424520070562401 - MA-NIW 27 NEWBURY, MA



Depth to water level, feet below land surface

Plot created 11/30/20 19:18

Explanation - Percentile Classes



Monthly Median

#### Period of Record

All data July 1959 – present

Continuous data
Oct. 1984 - present

#### 420544071173701 - MA-NNW 27R NORFOLK, MA



#### Period of Record

All data Dec. 1964 – present

Continuous data
Aug. 2001 - present

Plot created 11/30/20 19:18



Depth to water level, feet below land surface

Explanation - Percentile Classes

10 - 24 25 - 75 76 - 90



#### 422906072124301 - MA-PHW 16 PETERSHAM, MA



#### Period of Record

All data Jan. 1984 – present

Continuous data
May 2012 - present

Plot created 11/30/20 19:18



<10 10-24 25-75 76-90 >90

Explanatio