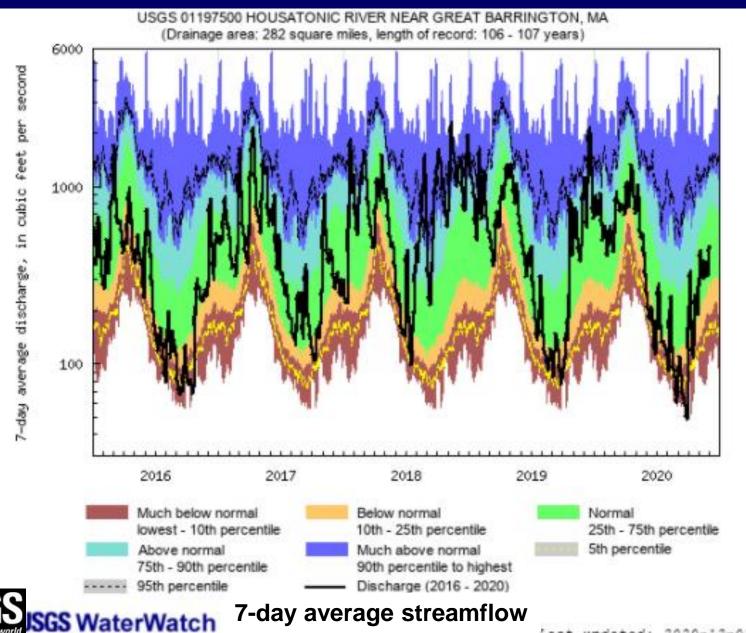

Nov. 2020



|     | Explan               | ation -         | Percent | ile class       | ses                  |       |
|-----|----------------------|-----------------|---------|-----------------|----------------------|-------|
| Low | <10                  | 10-24           | 25-75   | 76-90           | >90                  | Lliah |
|     | Much below<br>normal | Below<br>normal | Normal  | Above<br>normal | Much above<br>normal | High  |



## Average Streamflow Conditions - Nov. 2020



#### 7-Day Avg. – Ipswich River – northeastern MA





#### 7-Day Avg. – Taunton River – southeastern MA



SGS WaterWatch

7-day average streamflow

Last updated: 2020-12-01

#### 7-Day Avg. – Quaboag River – central MA



science for a changing world

#### 7-Day Avg. – Housatonic River – western MA



7-day average streamflow

### Average runoff – Massachusetts – last 45 days



## Avg. runoff – Massachusetts – last 5 years



7-day Average Runoff, in millimeters

# Streamflow Conditions - Dec. 5, 2020

Saturday, December 05, 2020 12:30ET



#### GW Conditions Late June – Late Aug. 2020



Waterbury

Danbury

Norwich

0



## GW Conditions Late Sept. – Late Nov. 2020



| Explanation - Percentile classes |                      |                 |        |                 |                      |      |        |                       |
|----------------------------------|----------------------|-----------------|--------|-----------------|----------------------|------|--------|-----------------------|
|                                  | •                    | 0               |        |