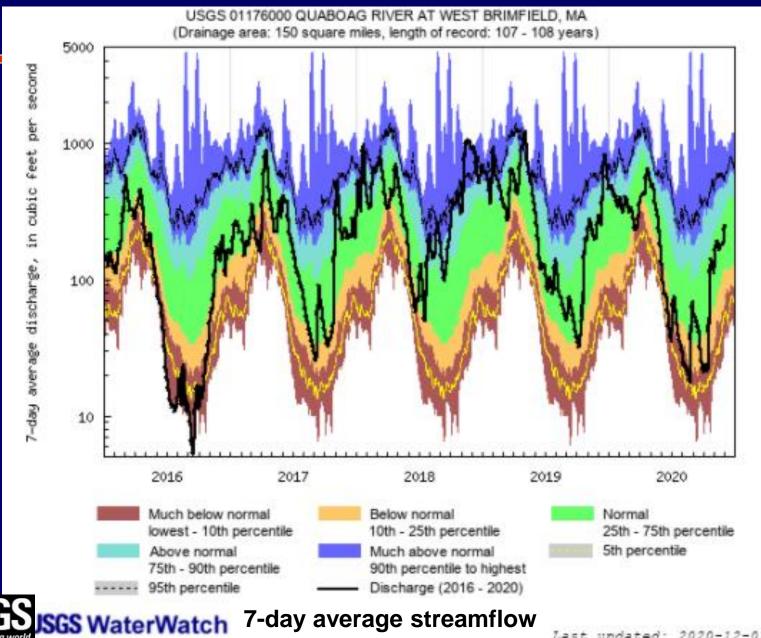

| Much above<br>normal | High  |



#### Average Streamflow Conditions – Sept. - Nov. 2020



|     | Explan               | ation -         | Percent | ile class       | ses                  |       |
|-----|----------------------|-----------------|---------|-----------------|----------------------|-------|
| Low | <10                  | 10-24           | 25-75   | 76-90           | >90                  | Lliah |
|     | Much below<br>normal | Below<br>normal | Normal  | Above<br>normal | Much above<br>normal | High  |



## Average Streamflow Conditions - Nov. 2020



#### 7-Day Avg. – Ipswich River – northeastern MA





#### 7-Day Avg. – Taunton River – southeastern MA



SGS WaterWatch

7-day average streamflow

Last updated: 2020-12-01

#### 7-Day Avg. – Quaboag River – central MA



science for a changing world

#### 7-Day Avg. – Housatonic River – western MA



7-day average streamflow

### Average runoff – Massachusetts – last 45 days



## Avg. runoff – Massachusetts – last 5 years



7-day Average Runoff, in millimeters

# Streamflow Conditions - Dec. 5, 2020

Saturday, December 05, 2020 12:30ET



#### GW Conditions Late June – Late Aug. 2020



Waterbury

Danbury

Norwich

0



## GW Conditions Late Sept. – Late Nov. 2020



| Explanation - Percentile classes |                      |                 |        |                 |                      |      |        |                       |
|----------------------------------|----------------------|-----------------|--------|-----------------|----------------------|------|--------|-----------------------|
|