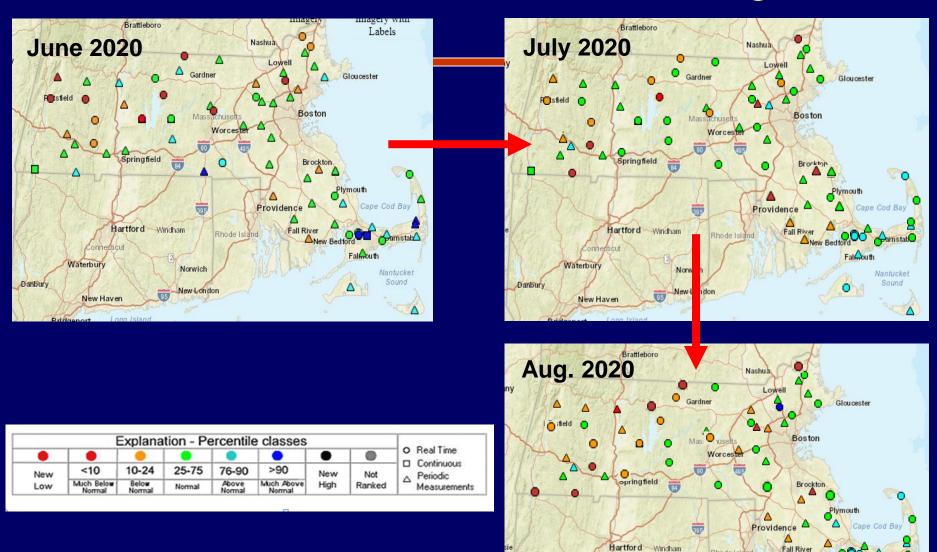

#### Average Streamflow Conditions – June-Aug. 2020

|     | Explan               | ation -         | Percent | ile class       | ses                  |       |
|-----|----------------------|-----------------|---------|-----------------|----------------------|-------|
| Low | <10                  | 10-24           | 25-75   | 76-90           | >90                  | Lliah |
|     | Much below<br>normal | Below<br>normal | Normal  | Above<br>normal | Much above<br>normal | High  |