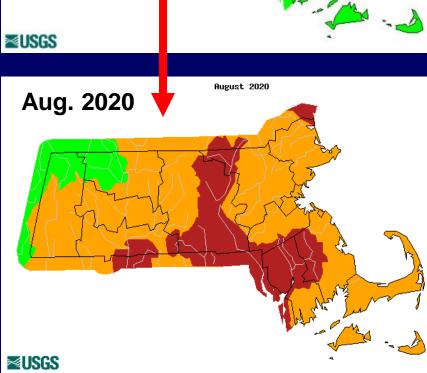

#### Average Streamflow Conditions – June-Aug. 2020

|     | Explan               | ation -         | Percent | ile class       | ses                  |       |
|-----|----------------------|-----------------|---------|-----------------|----------------------|-------|
| Low | <10                  | 10-24           | 25-75   | 76-90           | >90                  | Lliah |
|     | Much below<br>normal | Below<br>normal | Normal  | Above<br>normal | Much above<br>normal | High  |