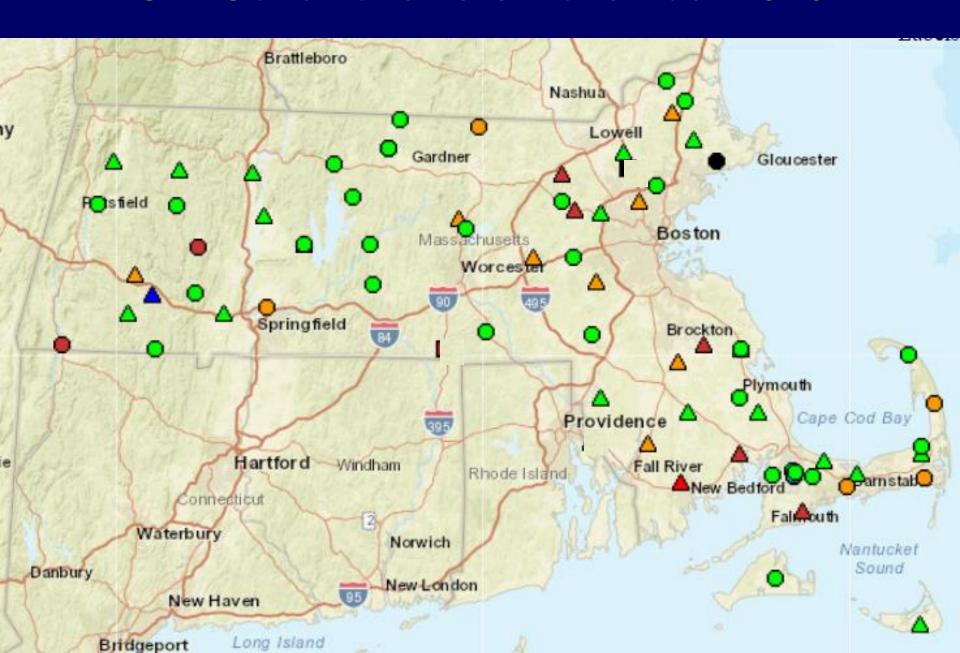

|                      |      |        |                       |
|----------------------------------|----------------------|-----------------|--------|-----------------|----------------------|------|--------|-----------------------|
|                                  | •                    | 0               |        |                 | •                    | •    |        | O Real Time           |
| New<br>Low                       | <10                  | 10-24           | 25-75  | 76-90           | >90                  | New  | Not    | Continuous A Periodic |
|                                  | Much Below<br>Normal | Below<br>Normal | Normal | Above<br>Normal | Much Above<br>Normal | High | Ranked | Measurements          |





#### **GW Conditions Late November 2020**



#### 424520070562401 - MA-NIW 27 NEWBURY, MA



Depth to water level, feet below land surface

Plot created 11/30/20 19:18

Explanation - Percentile Classes



Monthly Median

#### Period of Record

All data July 1959 – present

Continuous data
Oct. 1984 - present

#### 420544071173701 - MA-NNW 27R NORFOLK, MA



#### Period of Record

All data Dec. 1964 – present

Continuous data
Aug. 2001 - present

Plot created 11/30/20 19:18



Depth to water level, feet below land surface

Explanation - Percentile Classes

10 - 24 25 - 75 76 - 90



#### 422906072124301 - MA-PHW 16 PETERSHAM, MA



#### Period of Record

All data Jan. 1984 – present

Continuous data
May 2012 - present

Plot created 11/30/20 19:18



<10 10-24 25-75 76-90 >90

Explanation - Percentile Classes

Monthly Median



All d