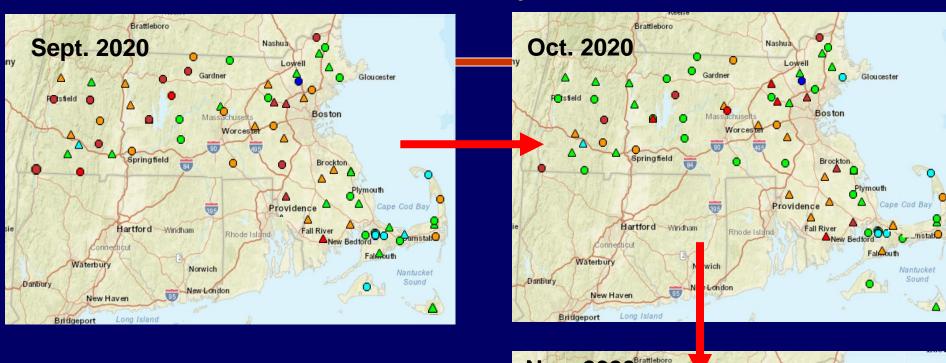

#### Average Streamflow Conditions – Sept. - Nov. 2020

|     | Explan               | ation -         | Percent | ile class       | ses                  |       |
|-----|----------------------|-----------------|---------|-----------------|----------------------|-------|
| Low | <10                  | 10-24           | 25-75   | 76-90           | >90                  | Lliah |
|     | Much below<br>normal | Below<br>normal | Normal  | Above<br>normal | Much above<br>normal | High  |