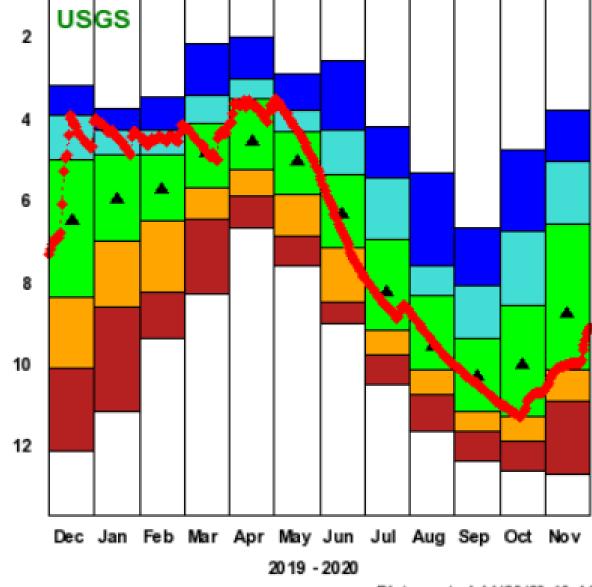

#### 424520070562401 - MA-NIW 27 NEWBURY, MA

Depth to water level, feet below land surface

Plot created 11/30/20 19:18

Explanation - Percentile Classes

Monthly Median

#### Period of Record

All data July 1959 – present

Continuous data
Oct. 1984 - present