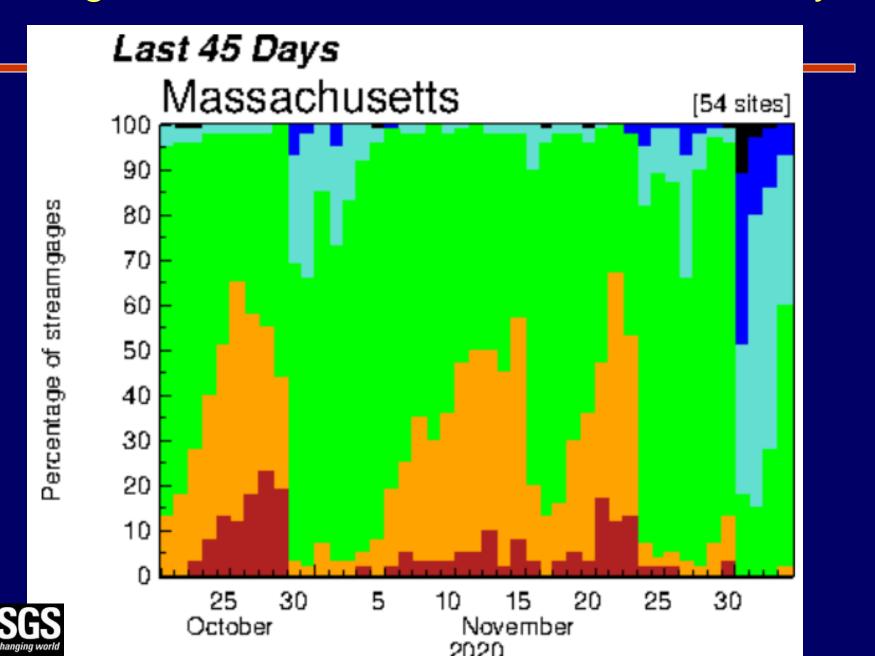

ass       | ses                  |       |
|-----|----------------------|-----------------|---------|-----------------|----------------------|-------|
| Low | <10                  | 10-24           | 25-75   | 76-90           | >90                  | Lliah |
|     | Much below<br>normal | Below<br>normal | Normal  | Above<br>normal | Much above<br>normal | High  |



## Average Streamflow Conditions - Nov. 2020



#### 7-Day Avg. – Ipswich River – northeastern MA





#### 7-Day Avg. – Taunton River – southeastern MA



SGS WaterWatch

7-day average streamflow

Last updated: 2020-12-01

#### 7-Day Avg. – Quaboag River – central MA



science for a changing world

#### 7-Day Avg. – Housatonic River – western MA



7-day average streamflow

### Average runoff – Massachusetts – last 45 days



## Avg. runoff – Massachusetts – last 5 years



7-day Average Runoff, in millimeters

# Streamflow Conditions - Dec. 5, 2020

Saturday, December 05, 2020 12:30ET



#### GW Conditions Late June – Late Aug. 2020



Waterbury

Danbury

Norwich

0



## GW Conditions Late Sept. – Late Nov. 2020



| Explanation - Percentile classes |                      |                 |        |                 |                      |      |        |                       |
|----------------------------------|----------------------|-----------------|--------|-----------------|----------------------|------|--------|-----------------------|
|                                  | •                    | 0               |        |                 | •                    | •    |        | O Real Time