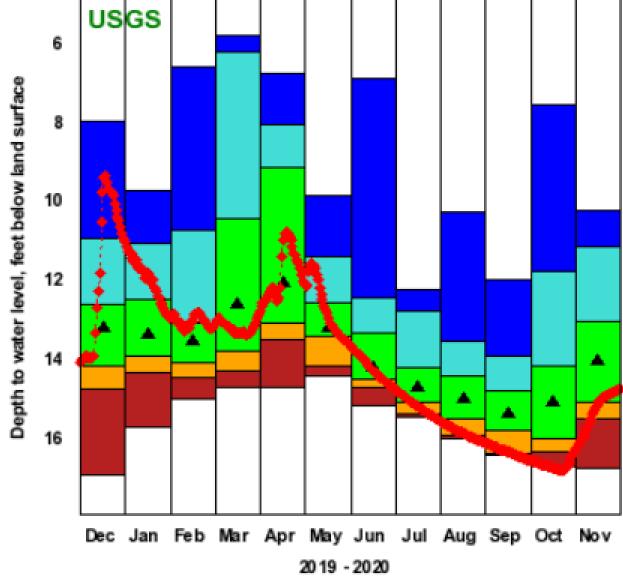

#### 422906072124301 - MA-PHW 16 PETERSHAM, MA

#### Period of Record

All data Jan. 1984 – present

Continuous data
May 2012 - present

Plot created 11/30/20 19:18

<10 10-24 25-75 76-90 >90

Explanation - Percentile Classes

Monthly Median

All data