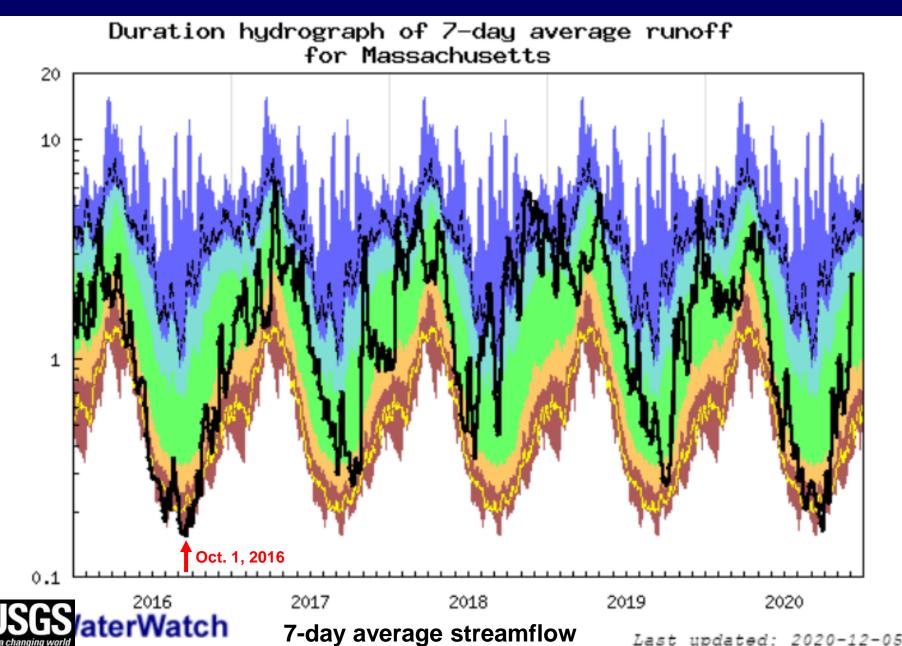

## Avg. runoff – Massachusetts – last 5 years

7-day Average Runoff, in millimeters