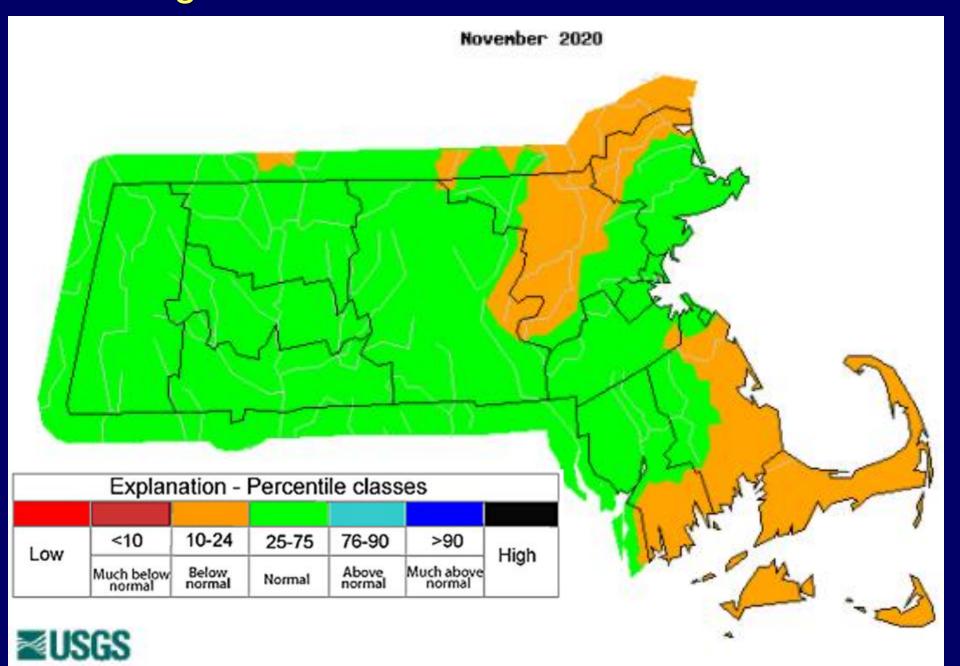

---------|----------------------|-------|
| Low | <10                  | 10-24           | 25-75   | 76-90           | >90                  | Lliah |
|     | Much below<br>normal | Below<br>normal | Normal  | Above<br>normal | Much above<br>normal | High  |



#### Average Streamflow Conditions – Sept. - Nov. 2020



|     | Explan               | ation -         | Percent | ile class       | ses                  |       |
|-----|----------------------|-----------------|---------|-----------------|----------------------|-------|
| Low | <10                  | 10-24           | 25-75   | 76-90           | >90                  | Lliah |
|     | Much below<br>normal | Below<br>normal | Normal  | Above<br>normal | Much above<br>normal | High  |



## Average Streamflow Conditions - Nov. 2020



#### 7-Day Avg. – Ipswich River – northeastern MA





#### 7-Day Avg. – Taunton River – southeastern MA



SGS WaterWatch

7-day average streamflow

Last updated: 2020-12-01

#### 7-Day Avg. – Quaboag River – central MA



science for a changing world

#### 7-Day Avg. – Housatonic River – western MA



7-day average streamflow

### Average runoff – Massachusetts – last 45 days



## Avg. runoff – Massachusetts – last 5 years



7-day Average Runoff, in millimeters

# Streamflow Conditions - Dec. 5, 2020

Saturday, December 05, 2020 12:30ET



#### GW Conditions Late June – Late Aug. 2020



Waterbury

Danbury

Norwich

0



## GW Conditions Late Sept. – Late Nov. 2020



| Explanation - Percentile classes |                      |                 |        |                 |