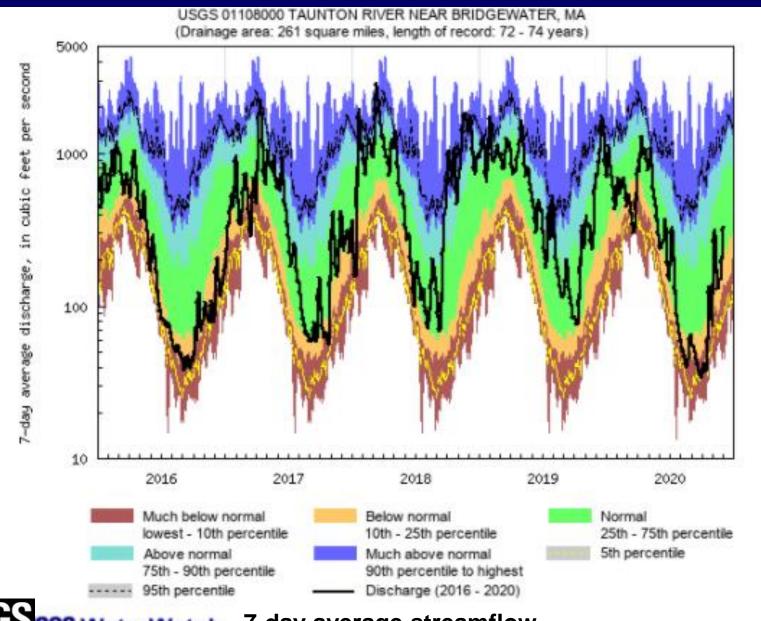

#### 7-Day Avg. – Taunton River – southeastern MA

SGS WaterWatch

7-day average streamflow

Last updated: 2020-12-01