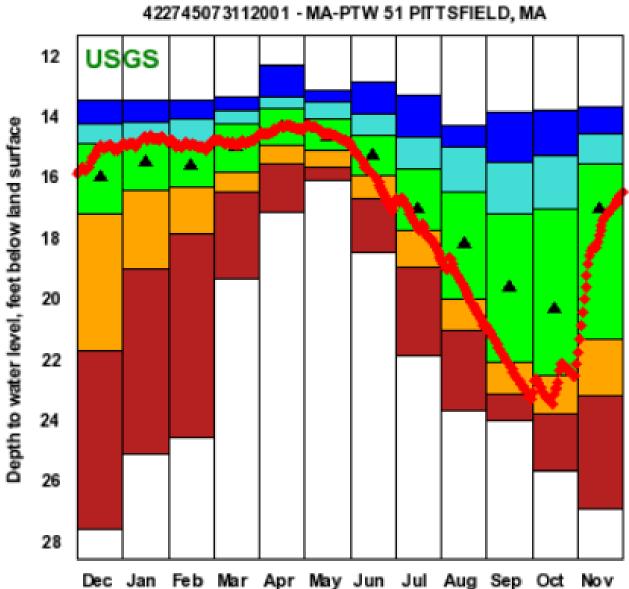

Aug. 1963 – present

Period of Record

Continuous data
Oct. 1984 - present

Plot created 11/30/20 19:18

<10 10 - 24 25 - 75 76 - 90 > 90

2019 - 2020

Monthly Median