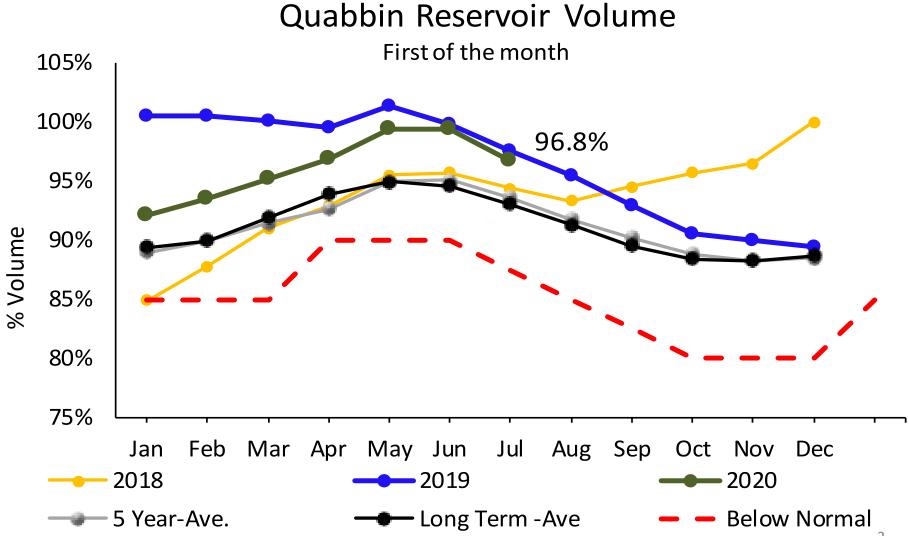

## Messaging

- The MWRA system is well situated to withstand drought.
- Currently, MWRA's reservoirs are nearly full and well within their Normal Operating Range.
- No mandatory water use restrictions are required by MWRA fully-supplied communities. (Partially supplied communities may have DEP Water Management Act restrictions that they need to follow.)
- Last week MWRA reminded consumers that while there are no water use restrictions, they should continue to use water wisely.