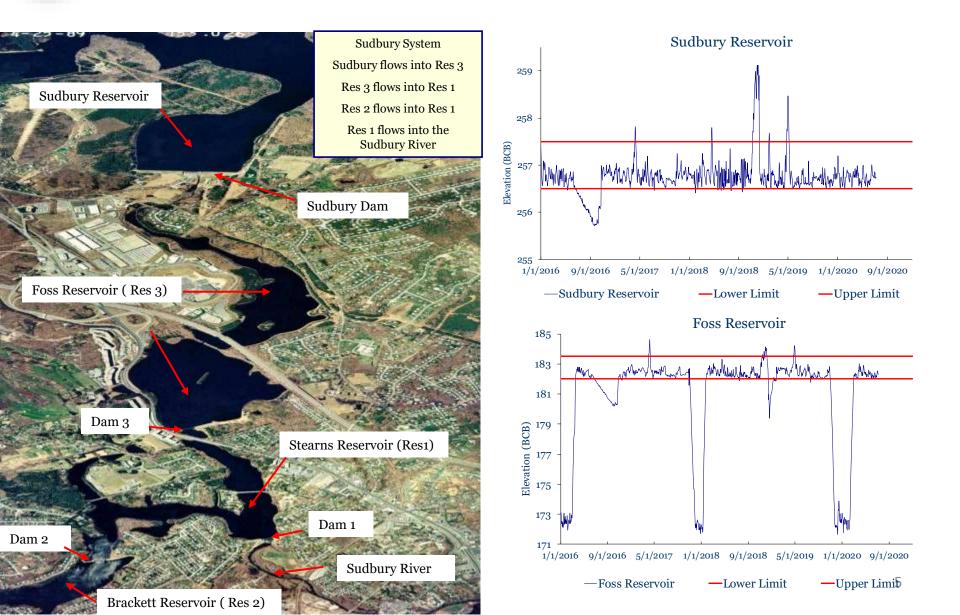

## Drought Management Task Force Update

## 07.07.20

John Gregoire, Program Manager, Reservoir Operations













## **Sudbury & Foss Reservoirs**





## Messaging

- The MWRA system is well situated to withstand drought.
- Currently, MWRA's reservoirs are nearly full and well within their Normal Operating Range.
- No mandatory water use restrictions are required by MWRA fully-supplied communities. (Partially supplied communities may have DEP Water Management Act restrictions that they need to follow.)
- Last week MWRA reminded consumers that while there are no water use restrictions, they should continue to use water wisely.