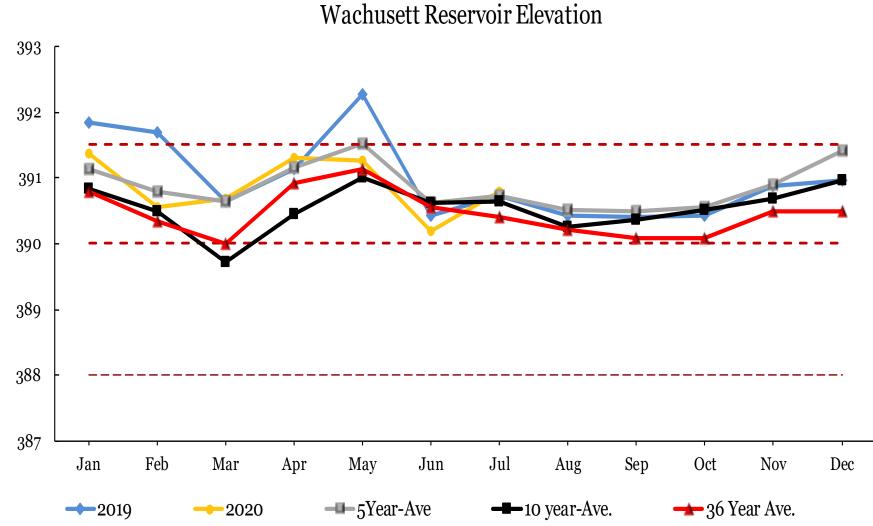

## Messaging

- The MWRA system is well situated to withstand drought.
- Currently, MWRA's reservoirs are nearly full and well within their Normal Operating Range.
- No mandatory water use restrictions are required by MWRA fully-supplied communities. (Partially supplied communities may have DEP Water Management Act restrictions that they need to follow.)
- Last week MWRA reminded consumers that while there are no water use restrictions, they should continue to use water wisely.