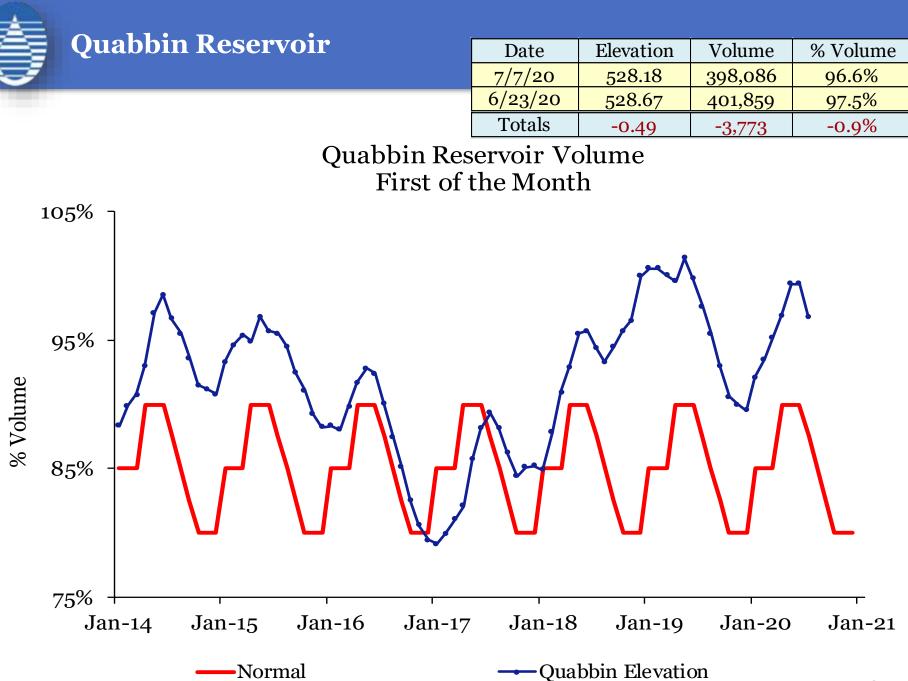

## Messaging

- The MWRA system is well situated to withstand drought.
- Currently, MWRA's reservoirs are nearly full and well within their Normal Operating Range.
- No mandatory water use restrictions are required by MWRA fully-supplied communities. (Partially supplied communities may have DEP Water Management Act restrictions that they need to follow.)
- Last week MWRA reminded consumers that while there are no water use restrictions, they should continue to use water wisely.