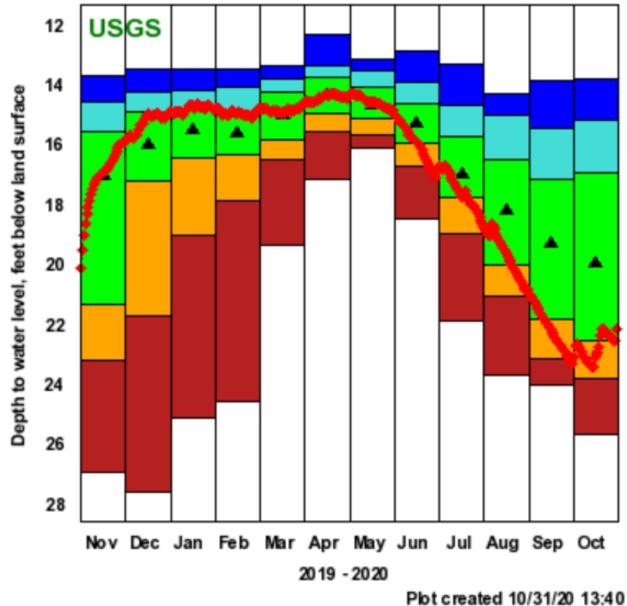

#### 422745073112001 - MA-PTW 51 PITTSFIELD, MA

Explanation - Percentile Classes

Data Point <10 10-24 25-75 76-90

Monthly Median

#### Period of Record

All data Aug. 1963 – present

Continuous data Oct. 1984 - present