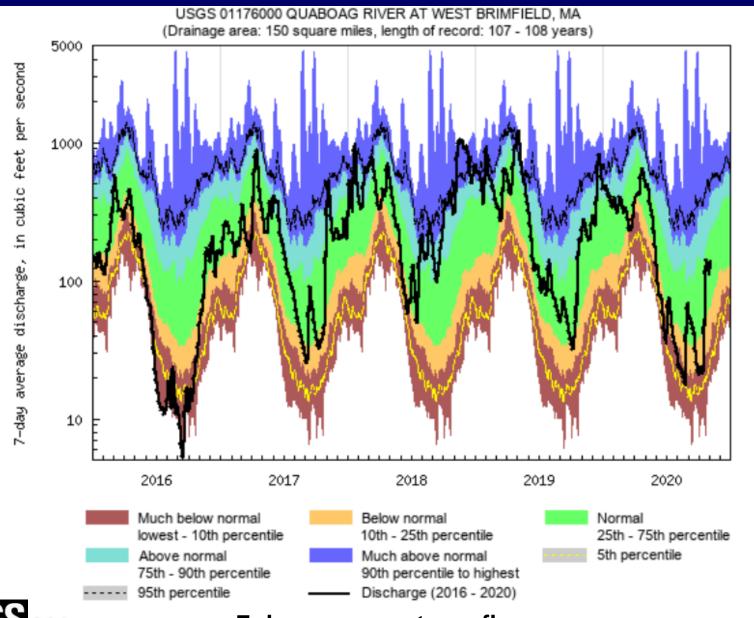

#### 7-Day Avg. – Quaboag River – central MA

SGS WaterWatch

science for a changing world

7-day average streamflow

Last updated: 2020-11-0.