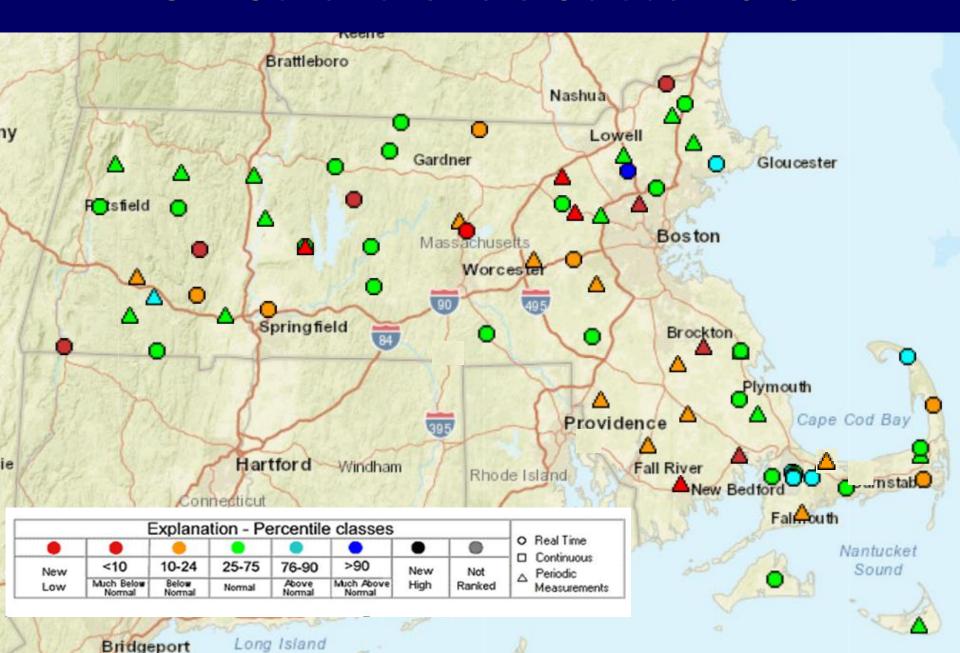

southeastern MA



JSGS WaterWatch 7-day average streamflow

science for a changing world

Last updated: 2020-11-02

#### 7-Day Avg. – Quaboag River – central MA



SGS WaterWatch

science for a changing world

7-day average streamflow

Last updated: 2020-11-0.

#### 7-Day Avg. – Housatonic River – western MA



USGS WaterWatch 7-day average streamflow

science for a changing world

Last updated: 2020-11-02

## Average runoff - Massachusetts - last 45 days



## Avg. runoff – Massachusetts – last 5 years



## Streamflow Conditions - Nov. 4, 2020

Hednesday, November 04, 2020 13:30ET



#### GW Conditions Late June – Late Aug. 2020



395

Norwich

Windham

Hartford

Waterbury

Danbury

Providence

0



## **GW Conditions Late September 2020**



#### **GW Conditions Late October 2020**



#### 4245 2007 056 240 1 - MA-NIW 27 NEWBURY, MA



Plot created 10/31/20 13:41

Explanation - Percentile Classes

Data Point

Monthly Median

#### Period of Record

All data
July 1959 – present

Continuous data
Oct. 1984 - present



#### Period of Record

All data Dec. 1964 – present

Continuous data
Aug. 2001 - present



#### Period of Record

All data
Jan. 1984 – present

Continuous data May 2012 - present

#### 422745073112001 - MA-PTW 51 PITTSFIELD, MA



Explanation - Percentile Classes

Data Point <10 10-24 25-75 76-90

Monthly Median

#### Period of Record

All data Aug. 1963 – present

Continuous data Oct. 1984 - present

# Questions



Aug. 19, 2020

Sept. 23, 2020

Oct. 21, 2020

Segreganset River at North Dighton, MA (01109070)