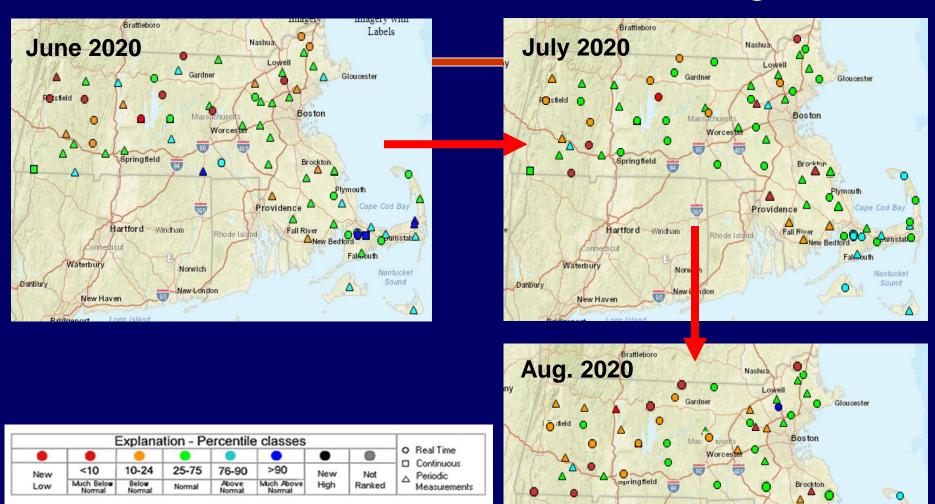

#### Average Streamflow Conditions – June-Aug. 2020

|     | Explan               | ation -         | Percent | ile class       | ses                  |      |
|-----|----------------------|-----------------|---------|-----------------|----------------------|------|
| Low | <10                  | 10-24           | 25-75   | 76-90           | >90                  | High |
|     | Much below<br>normal | Below<br>normal | Normal  | Above<br>normal | Much above<br>normal |      |