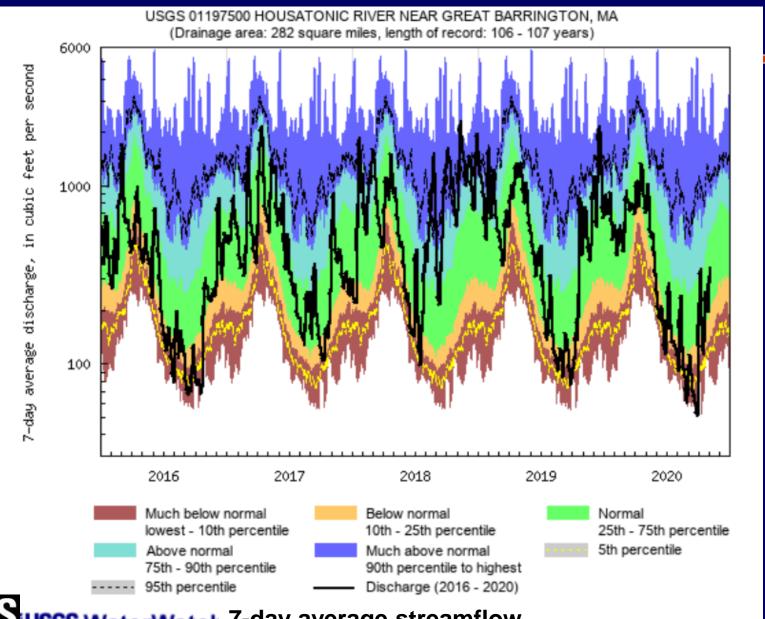

#### 7-Day Avg. – Housatonic River – western MA

USGS WaterWatch 7-day average streamflow

science for a changing world

Last updated: 2020-11-02