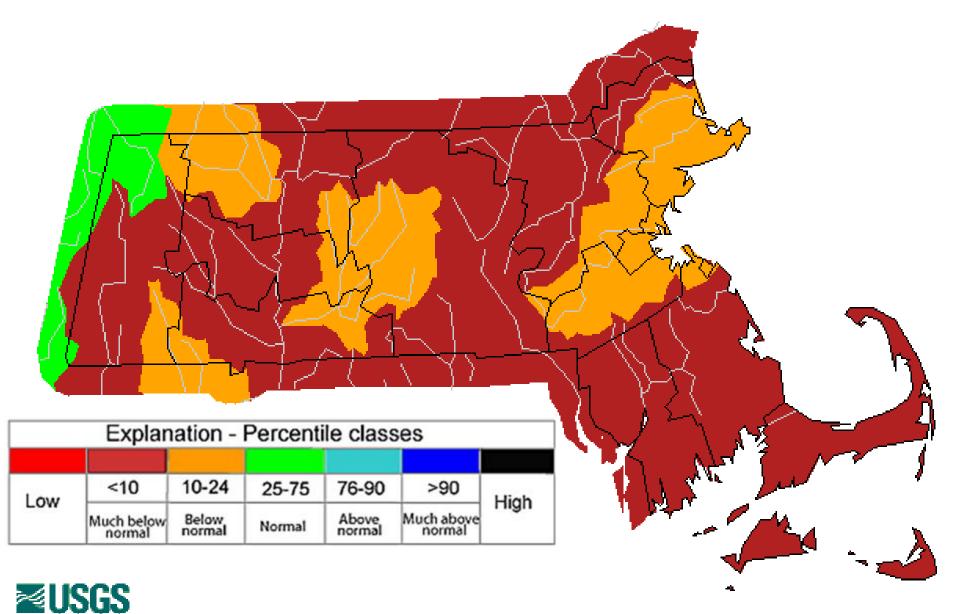

#### Average Streamflow Conditions – June-Aug. 2020

|     | Explan               | ation -         | Percent | ile class       | ses                  |      |
|-----|----------------------|-----------------|---------|-----------------|----------------------|------|
| Low | <10                  | 10-24           | 25-75   | 76-90           | >90                  | High |
|     | Much below<br>normal | Below<br>normal | Normal  | Above<br>normal | Much above<br>normal |      |