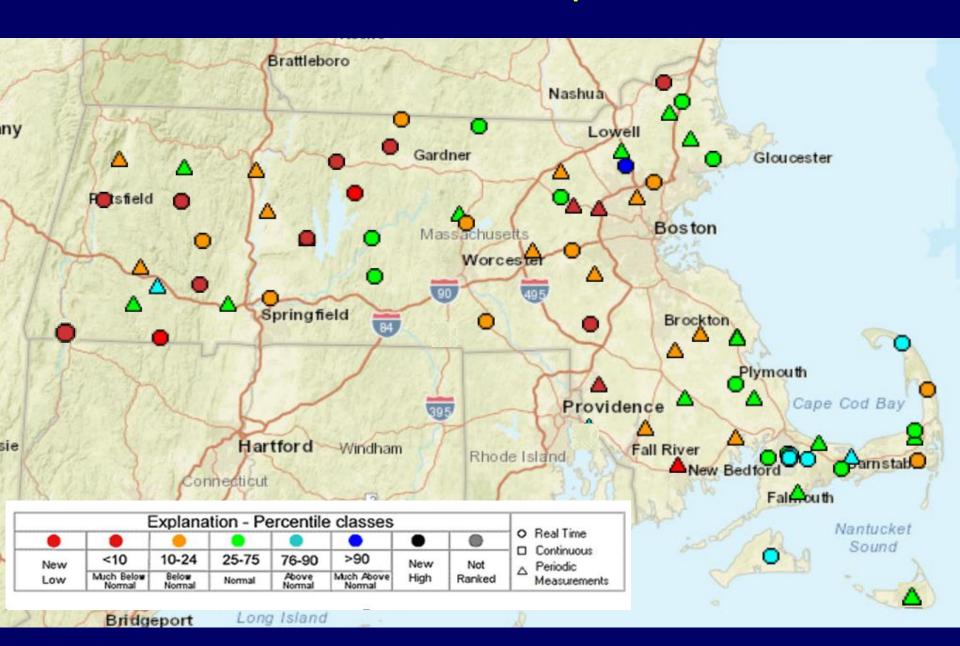

020-11-02

#### 7-Day Avg. – Taunton River – southeastern MA



JSGS WaterWatch 7-day average streamflow

science for a changing world

Last updated: 2020-11-02

#### 7-Day Avg. – Quaboag River – central MA



SGS WaterWatch

science for a changing world

7-day average streamflow

Last updated: 2020-11-0.

#### 7-Day Avg. – Housatonic River – western MA



USGS WaterWatch 7-day average streamflow

science for a changing world

Last updated: 2020-11-02

## Average runoff - Massachusetts - last 45 days



## Avg. runoff – Massachusetts – last 5 years



## Streamflow Conditions - Nov. 4, 2020

Hednesday, November 04, 2020 13:30ET



#### GW Conditions Late June – Late Aug. 2020



395

Norwich

Windham

Hartford

Waterbury

Danbury

Providence

0



## **GW Conditions Late September 2020**



#### **GW Conditions Late October 2020**



#### 4245 2007 056 240 1 - MA-NIW 27 NEWBURY, MA



Plot created 10/31/20 13:41

Explanation - Percentile Classes

Data Point

Monthly Median

#### Period of Record

All data
July 1959 – present

Continuous data
Oct. 1984 - present



#### Period of Record

All data Dec. 1964 – present

Continuous data
Aug. 2001 - present



#### Period of Record

All data
Jan. 1984 – present

Continuous data May 2012 - present

#### 422745073112001 - MA-PTW 51 PITTSFIELD, MA



Explanation - Percentile Classes

Data Point <10 10-24 25-75 76-90

Monthly Median

#### Period of Record

All data Aug. 1963 – present

Continuous data Oct. 1984 - present

# Questions



Aug. 19, 2020

Sept. 23, 2020

Oct. 21, 2020

Segreganset River at North Dighton, MA (01109070)