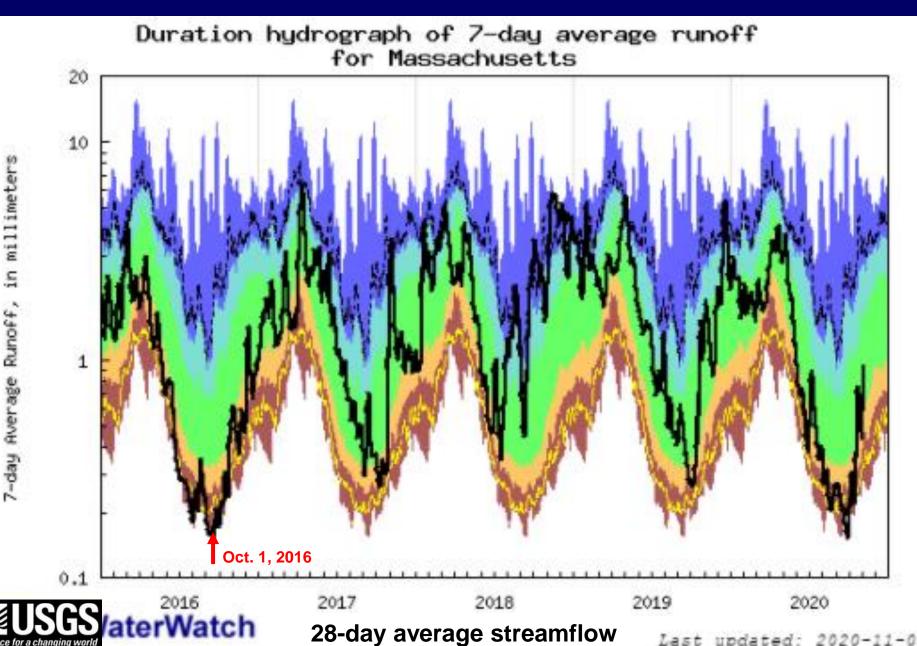

| Much above<br>normal |      |



## Average Streamflow Conditions – Sept. 2020





## Average Streamflow Conditions - Oct. 2020



### 7-Day Avg. – Ipswich River – northeastern MA





SGS WaterWatch 7-day average streamflow

Last updated: 2020-11-02

#### 7-Day Avg. – Taunton River – southeastern MA



JSGS WaterWatch 7-day average streamflow

science for a changing world

Last updated: 2020-11-02

#### 7-Day Avg. – Quaboag River – central MA



SGS WaterWatch

science for a changing world

7-day average streamflow

Last updated: 2020-11-0.

#### 7-Day Avg. – Housatonic River – western MA



USGS WaterWatch 7-day average streamflow

science for a changing world

Last updated: 2020-11-02

## Average runoff - Massachusetts - last 45 days



## Avg. runoff – Massachusetts – last 5 years



## Streamflow Conditions - Nov. 4, 2020

Hednesday, November 04, 2020 13:30ET



#### GW Conditions Late June – Late Aug. 2020



395

Norwich

Windham

Hartford

Waterbury

Danbury

Providence

0



## **GW Conditions Late September 2020**



#### **GW Conditions Late October 2020**



#### 4245 2007 056 240 1 - MA-NIW 27 NEWBURY, MA



Plot created 10/31/20 13:41

Explanation - Percentile Classes

Data Point

Monthly Median

#### Period of Record

All data
July 1959 – present

Continuous data
Oct. 1984 - present



#### Period of Record

All data Dec. 1964 – present

Continuous data
Aug. 2001 - present



#### Period of Record

All data
Jan. 1984 – present

Continuous data May 2012 - present

#### 422745073112001 - MA-PTW 51 PITTSFIELD, MA



Explanation - Percentile Classes

Data Poin