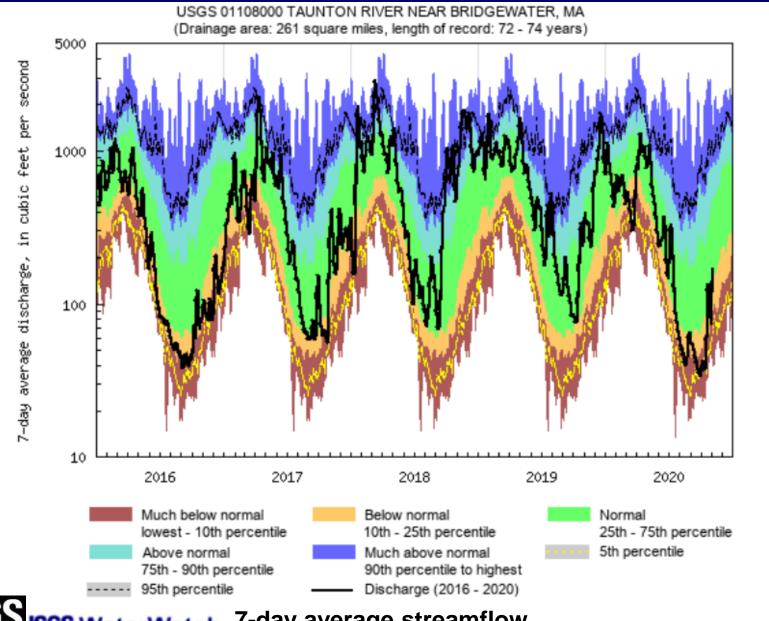

#### 7-Day Avg. – Taunton River – southeastern MA

JSGS WaterWatch 7-day average streamflow

science for a changing world

Last updated: 2020-11-02