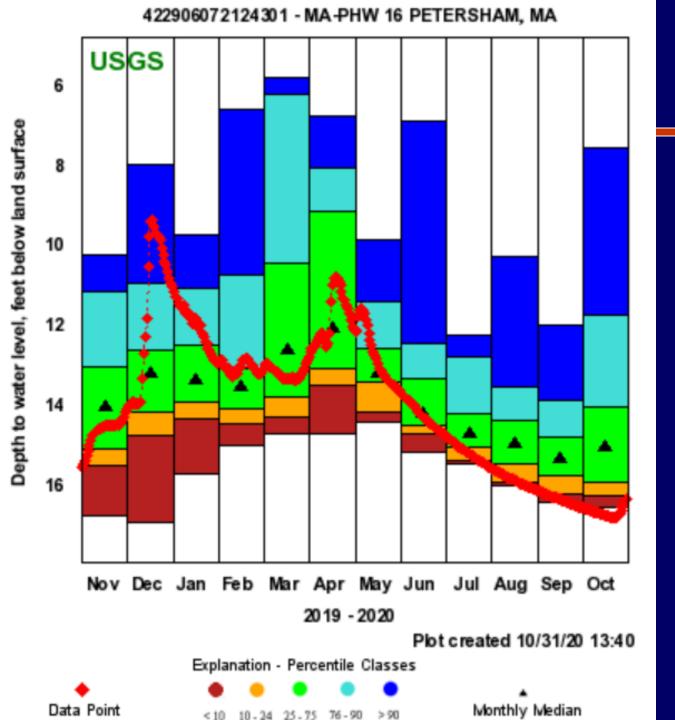

#### 4245 2007 056 240 1 - MA-NIW 27 NEWBURY, MA

Plot created 10/31/20 13:41

Explanation - Percentile Classes

Data Point

Monthly Median

#### Period of Record

All data
July 1959 – present

Continuous data
Oct. 1984 - present