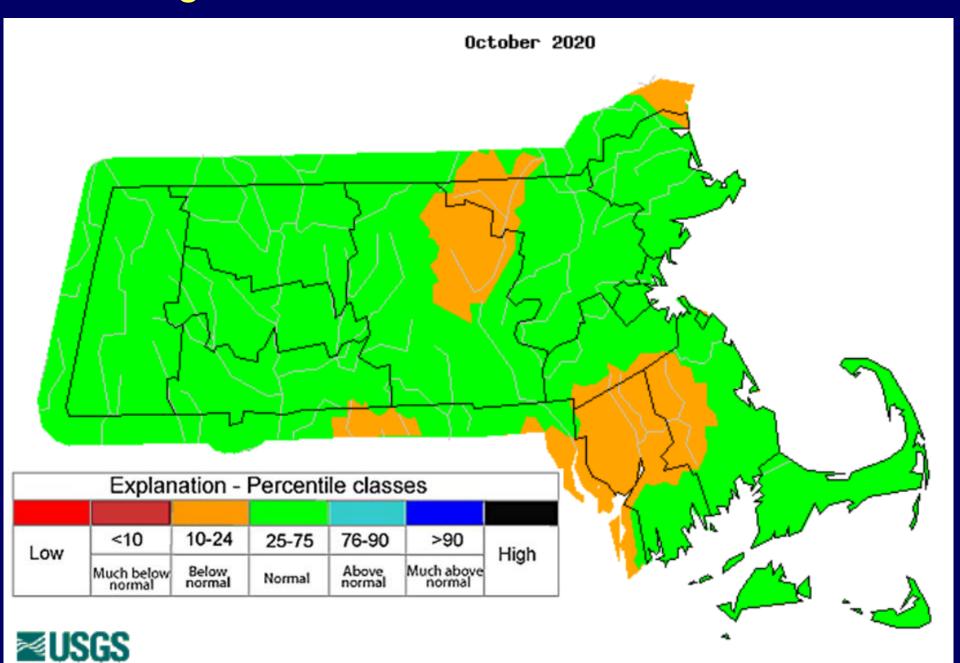

# Streamflow and Groundwater Conditions in Massachusetts

Nov. 5, 2020

Gardner Bent
U.S. Geological Survey
New England Water Science Center



#### Average Streamflow Conditions – June-Aug. 2020



|     | Explan               | ation -         | Percent | ile class       | ses                  |      |
|-----|----------------------|-----------------|---------|-----------------|----------------------|------|
| Low | <10                  | 10-24           | 25-75   | 76-90           | >90                  | High |
|     | Much below<br>normal | Below<br>normal | Normal  | Above<br>normal | Much above<br>normal |      |



## Average Streamflow Conditions – Sept. 2020





## Average Streamflow Conditions - Oct. 2020



### 7-Day Avg. – Ipswich River – northeastern MA





SGS WaterWatch 7-day average streamflow

Last updated: 2020-11-02

#### 7-Day Avg. – Taunton River – southeastern MA



JSGS WaterWatch 7-day average streamflow

science for a changing world

Last updated: 2020-11-02

#### 7-Day Avg. – Quaboag River – central MA



SGS WaterWatch

science for a changing world

7-day average streamflow

Last updated: 2020-11-0.

#### 7-Day Avg. – Housatonic River – western MA



USGS WaterWatch 7-day average streamflow

science for a changing world

Last updated: 2020-11-02

## Average runoff - Massachusetts - last 45 days



## Avg. runoff – Massachusetts – last 5 years



## Streamflow Conditions - Nov. 4, 2020

Hednesday, November 04, 2020 13:30ET



#### GW Conditions Late June – Late Aug. 2020