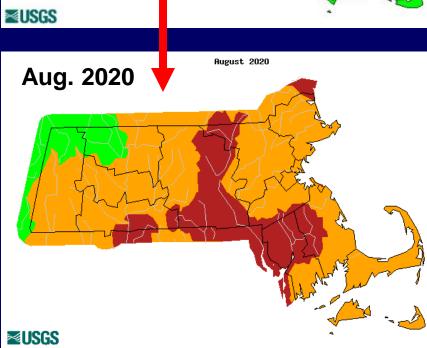

#### Average Streamflow Conditions – June-Aug. 2020

|     | Explan               | ation -         | Percent | ile class       | ses                  |      |
|-----|----------------------|-----------------|---------|-----------------|----------------------|------|
| Low | <10                  | 10-24           | 25-75   | 76-90           | >90                  | High |
|     | Much below<br>normal | Below<br>normal | Normal  | Above<br>normal | Much above<br>normal |      |