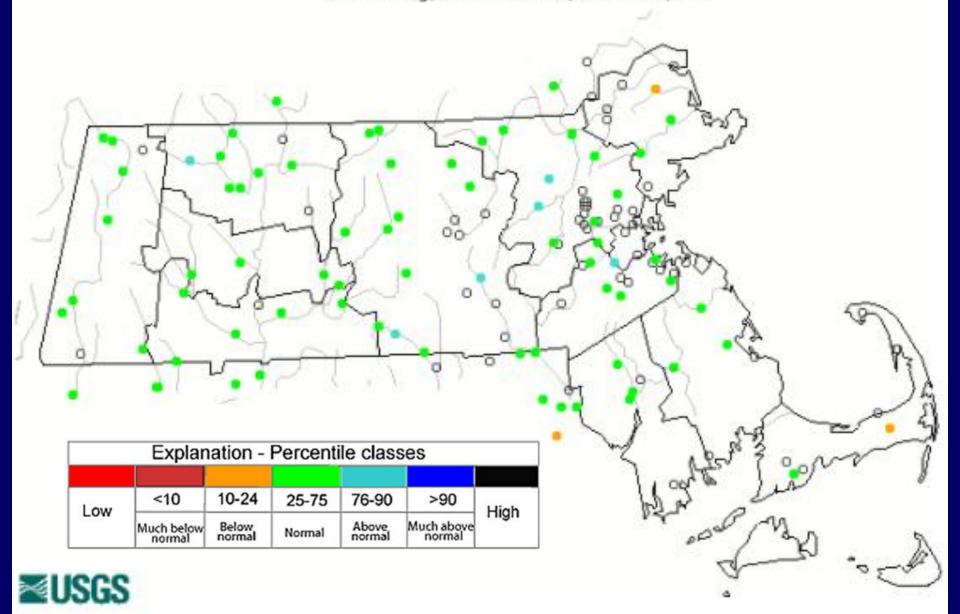

## Average Streamflow Conditions - Oct. 2020



### 7-Day Avg. – Ipswich River – northeastern MA





SGS WaterWatch 7-day average streamflow

Last updated: 2020-11-02

#### 7-Day Avg. – Taunton River – southeastern MA



JSGS WaterWatch 7-day average streamflow

science for a changing world

Last updated: 2020-11-02

#### 7-Day Avg. – Quaboag River – central MA



SGS WaterWatch

science for a changing world

7-day average streamflow

Last updated: 2020-11-0.

#### 7-Day Avg. – Housatonic River – western MA



USGS WaterWatch 7-day average streamflow

science for a changing world

Last updated: 2020-11-02

## Average runoff - Massachusetts - last 45 days



## Avg. runoff – Massachusetts – last 5 years



## Streamflow Conditions - Nov. 4, 2020

Hednesday, November 04, 2020 13:30ET



#### GW Conditions Late June – Late Aug. 2020



395

Norwich

Windham

Hartford

Waterbury

Danbury

Providence

0



## **GW Conditions Late September 2020**



#### **GW Conditions Late October 2020**



#### 4245 2007 056 240 1 - MA-NIW 27 NEWBURY, MA



Plot created 10/31/20 13:41

Explanation - Percentile Classes

Data Point

Monthly Median

#### Period of Record

All data
July 1959 – present

Continuous data
Oct. 1984 - present



#### Period of Record

All data Dec. 1964 – present

Continuous data
Aug. 2001 - present



#### Period of Record

All data
Jan. 1984 – present

Continuous data May 2012 - present

#### 422745073112001 - MA-PTW 51 PITTSFIELD, MA



Explanation - Percentile Classes

Data Point <10 10-24 25-75 76-90

Monthly Median

#### Period of Record

All data Aug. 196