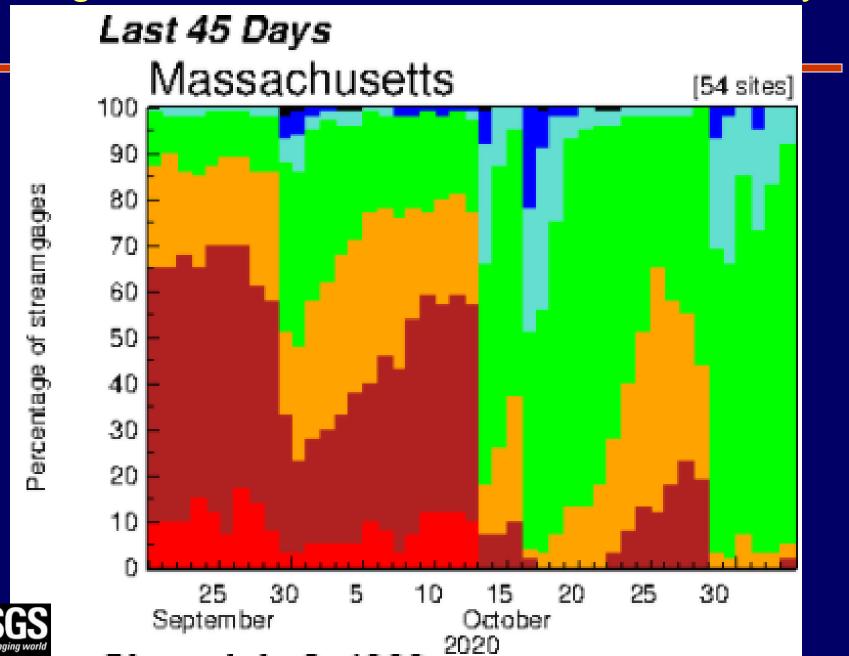

al | Below<br>normal | Normal  | Above<br>normal | Much above<br>normal |      |



## Average Streamflow Conditions – Sept. 2020





## Average Streamflow Conditions - Oct. 2020



### 7-Day Avg. – Ipswich River – northeastern MA





SGS WaterWatch 7-day average streamflow

Last updated: 2020-11-02

#### 7-Day Avg. – Taunton River – southeastern MA



JSGS WaterWatch 7-day average streamflow

science for a changing world

Last updated: 2020-11-02

#### 7-Day Avg. – Quaboag River – central MA



SGS WaterWatch

science for a changing world

7-day average streamflow

Last updated: 2020-11-0.

#### 7-Day Avg. – Housatonic River – western MA



USGS WaterWatch 7-day average streamflow

science for a changing world

Last updated: 2020-11-02

## Average runoff - Massachusetts - last 45 days



## Avg. runoff – Massachusetts – last 5 years



## Streamflow Conditions - Nov. 4, 2020

Hednesday, November 04, 2020 13:30ET



#### GW Conditions Late June – Late Aug. 2020



395

Norwich

Windham

Hartford

Waterbury

Danbury

Providence

0



## **GW Conditions Late September 2020**



#### **GW Conditions Late October 2020**



#### 4245 2007 056 240 1 - MA-NIW 27 NEWBURY, MA



Plot created 10/31/20 13:41

Explanation - Percentile Classes

Data Point

Monthly Median

#### Period of Record

All data
July 1959 – present

Continuous data
Oct. 1984 - present



#### Period of Record

All data Dec. 1964 – present

Continuous data
Aug. 2001 - present



#### Period of Record

All data
Jan. 1984 – present

Continuous data May 2012 - present

#### 422745073112001 - MA-PTW 51 PITTSFIELD,