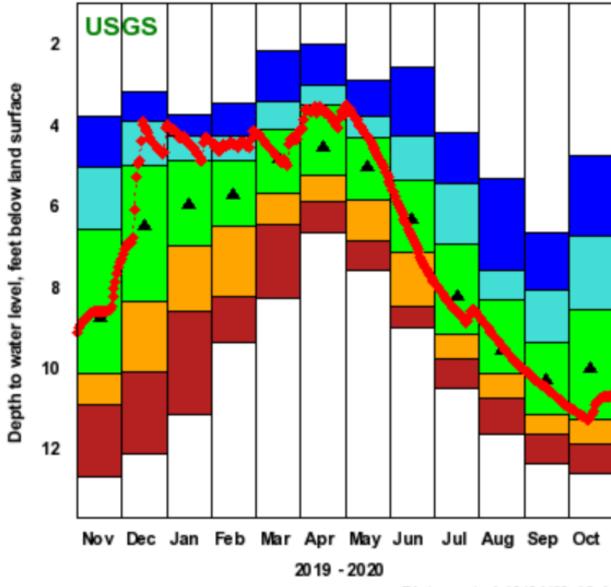

#### Period of Record

All data
July 1959 – present

Continuous data
Oct. 1984 - present

#### Period of Record

All data Dec. 1964 – present

Continuous data
Aug. 2001 - present

#### Period of Record

All data
Jan. 1984 – present

Continuous data May 2012 - present

#### Period of Record

All data Aug. 1963 – present

Continuous data Oct. 1984 - present