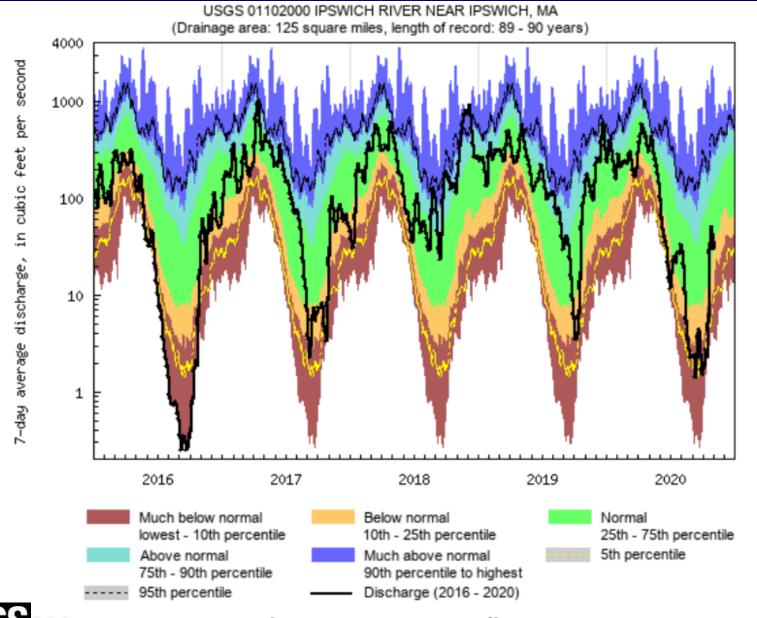

### 7-Day Avg. – Ipswich River – northeastern MA

SGS WaterWatch 7-day average streamflow

Last updated: 2020-11-02