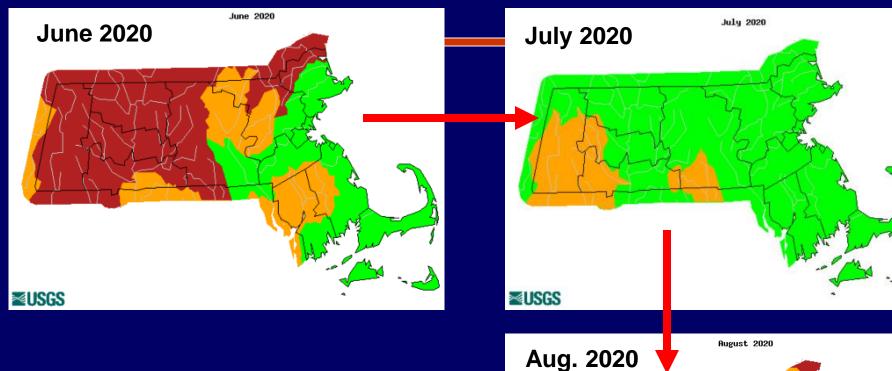

#### Average Streamflow Conditions – June-Aug. 2020

|     | Explan               | ation -         | Percent | ile class       | ses                  |      |
|-----|----------------------|-----------------|---------|-----------------|----------------------|------|
| Low | <10                  | 10-24           | 25-75   | 76-90           | >90                  | High |
|     | Much below<br>normal | Below<br>normal | Normal  | Above<br>normal | Much above<br>normal |      |