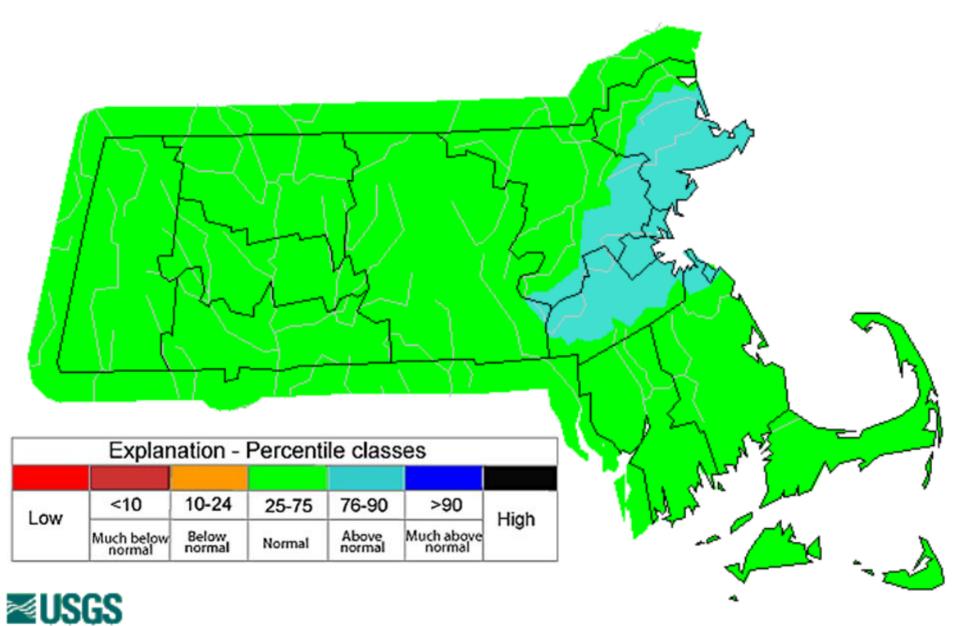

# Streamflow and Groundwater Conditions in Massachusetts

Sept. 3, 2020

Gardner Bent
U.S. Geological Survey
New England Water Science Center



#### Average Streamflow Conditions – April 2020



#### Average Streamflow Conditions – May 2020

Hay 2020



#### Average Streamflow Conditions – June 2020

June 2020



#### Average Streamflow Conditions – July 2020



#### Average Streamflow Conditions – August 2020







Last updated: 2020-09-01



USGS 01108000 TAUNTON RIVER NEAR BRIDGEWATER, MA



28-day average streamflow

Last updated: 2020-09-01



USGS 01176000 QUABOAG RIVER AT WEST BRIMFIELD, MA



28-day average streamflow

Last updated: 2020-09-01



USGS 01197500 HOUSATONIC RIVER NEAR GREAT BARRINGTON, MA



### Streamflow Conditions - Sept. 1, 2020

Tuesday, September 01, 2020 08:30ET



**GW** Conditions Late June, 2020



science for a changing world

**GW Conditions Late July, 2020** 



science for a changing world

**GW Conditions Late August, 2020** 





| Explanation - Percentile classes |                      |