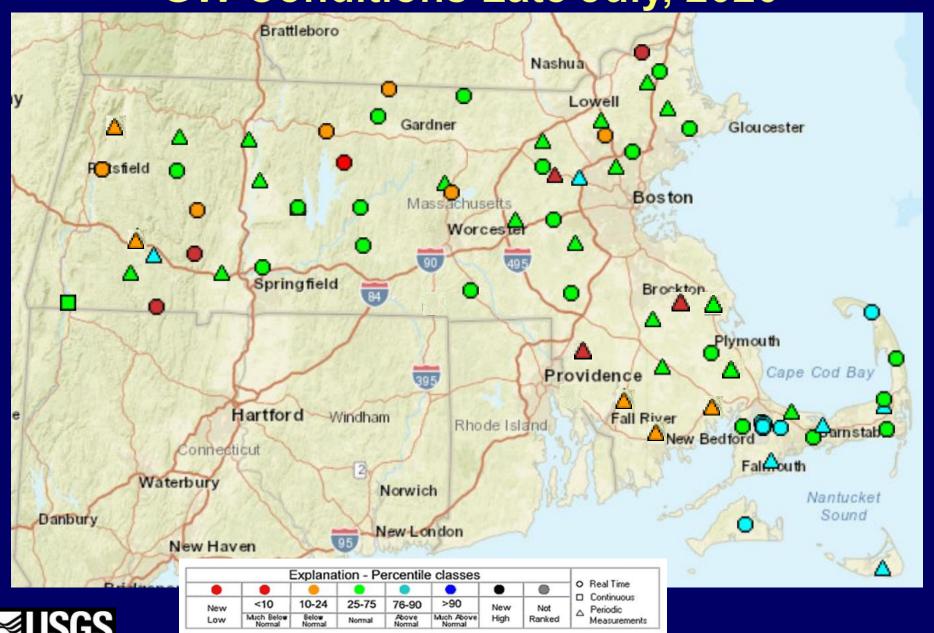

### Streamflow Conditions - Sept. 1, 2020

Tuesday, September 01, 2020 08:30ET

**GW** Conditions Late June, 2020

science for a changing world

**GW Conditions Late July, 2020** 

science for a changing world

**GW Conditions Late August, 2020** 