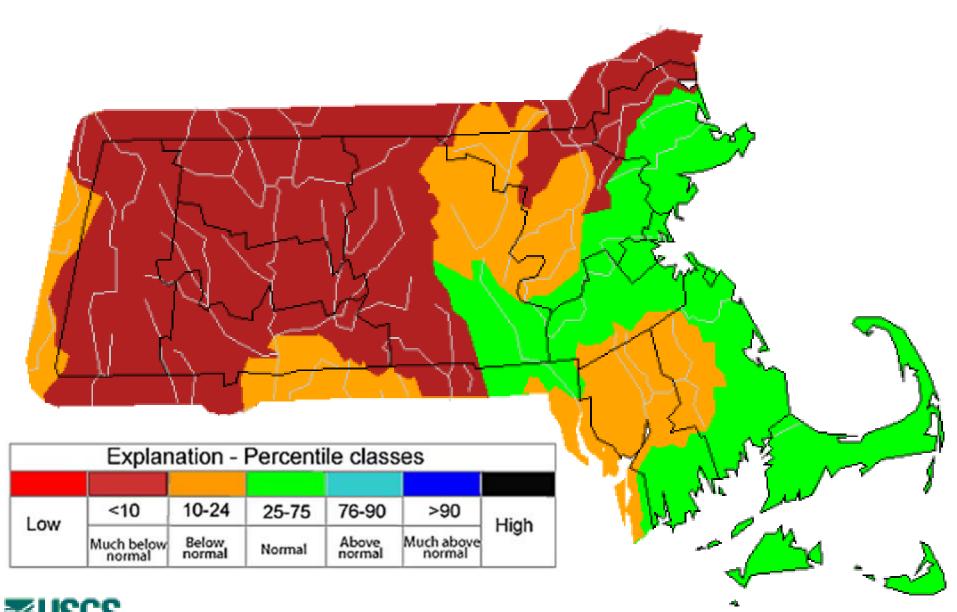

# Streamflow and Groundwater Conditions in Massachusetts

Sept. 3, 2020

Gardner Bent
U.S. Geological Survey
New England Water Science Center



#### Average Streamflow Conditions – April 2020



#### Average Streamflow Conditions – May 2020

Hay 2020



#### Average Streamflow Conditions – June 2020

June 2020



#### Average Streamflow Conditions – July 2020



#### Average Streamflow Conditions – August 2020







Last updated: 2020-09-01



USGS 01108000 TAUNTON RIVER NEAR BRIDGEWATER, MA



28-day average streamflow

Last updated: 2020-09-01



USGS 01176000 QUABOAG RIVER AT WEST BRIMFIELD, MA



28-day average streamflow

Last updated: 2020-09-01



USGS 01197500 HOUSATONIC RIVER NEAR GREAT BARRINGTON, MA



### Streamflow Conditions - Sept. 1, 2020

Tuesday, September 01, 2020 08:30ET



**GW** Conditions Late June, 2020



science for a changing world

**GW Conditions Late July, 2020** 



science for a changing world

**GW Conditions Late August, 2020** 





| Explanation - Percentile classes |                      |                 |        |                 |                      |