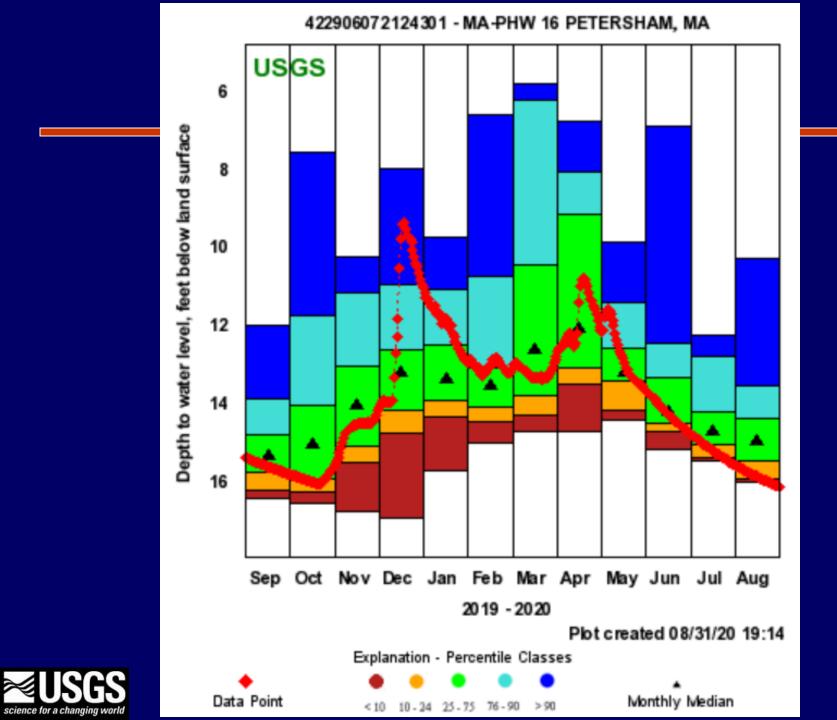

|                 |                      |      |        |                      |
|----------------------------------|----------------------|-----------------|--------|-----------------|----------------------|------|--------|----------------------|
| •                                |                      | 0               |        |                 | •                    | •    |        | O Real Time          |
| New<br>Low                       | <10                  | 10-24           | 25-75  | 76-90           | >90                  | New  | Not    | Continuous  Periodic |
|                                  | Much Below<br>Normal | Below<br>Normal | Normal | Above<br>Normal | Much Above<br>Normal | High | Ranked | Measurements         |

Groundwater Conditions – Aug. 31, 2020











## Questions