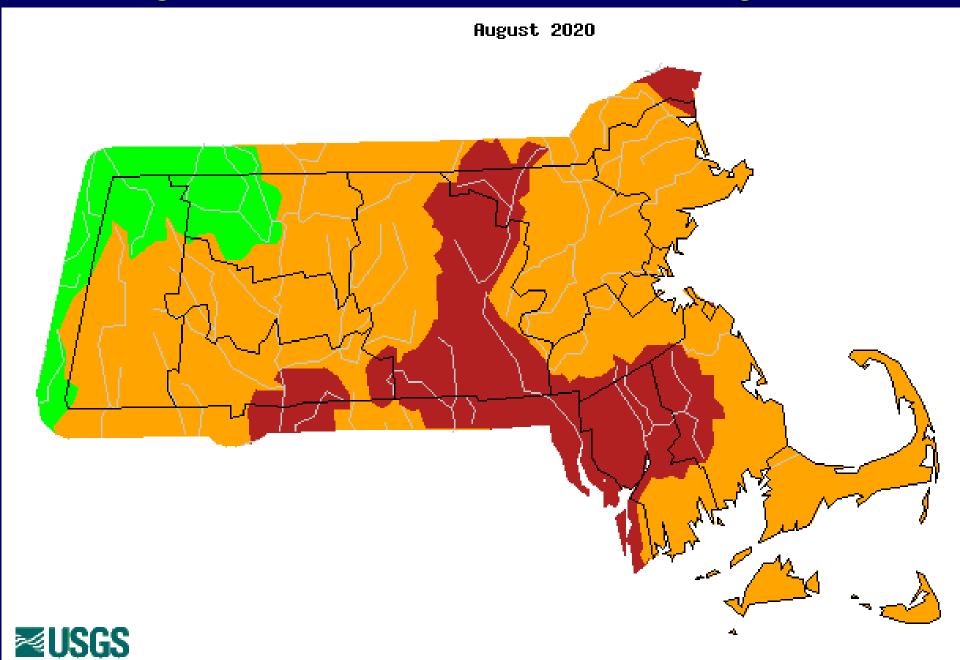

#### Average Streamflow Conditions – August 2020

Last updated: 2020-09-01

USGS 01108000 TAUNTON RIVER NEAR BRIDGEWATER, MA

28-day average streamflow

Last updated: 2020-09-01

USGS 01176000 QUABOAG RIVER AT WEST BRIMFIELD, MA