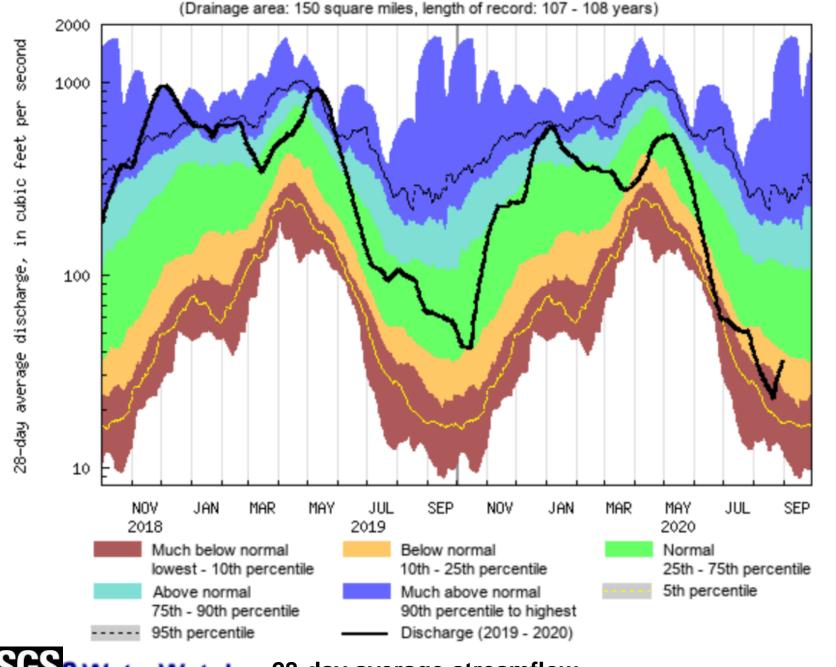

28-day average streamflow

Last updated: 2020-09-01

USGS 01197500 HOUSATONIC RIVER NEAR GREAT BARRINGTON, MA