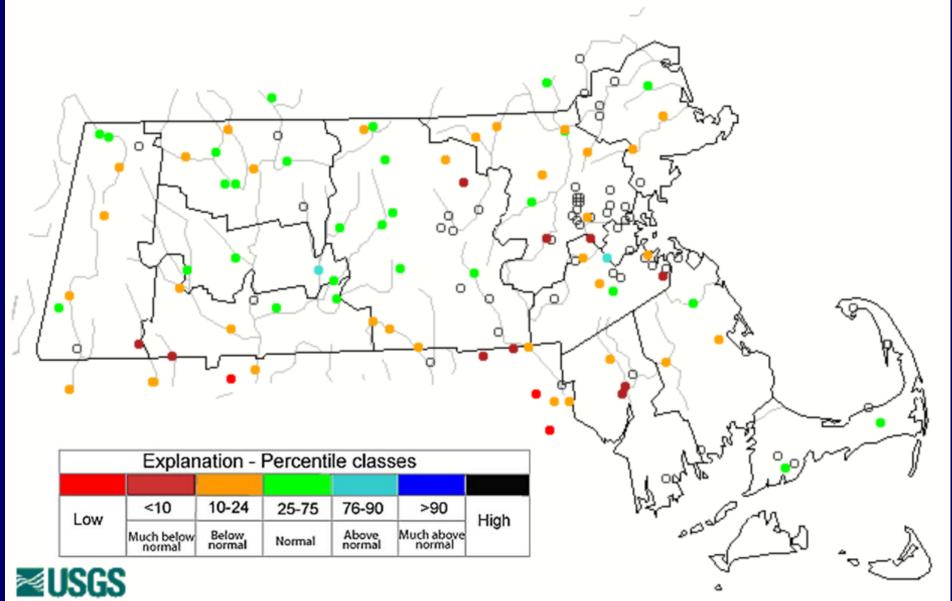

eamflow and Groundwater Conditions in Massachusetts

Sept. 3, 2020

Gardner Bent
U.S. Geological Survey
New England Water Science Center



#### Average Streamflow Conditions – April 2020



#### Average Streamflow Conditions – May 2020

Hay 2020



#### Average Streamflow Conditions – June 2020

June 2020



#### Average Streamflow Conditions – July 2020



#### Average Streamflow Conditions – August 2020







Last updated: 2020-09-01



USGS 01108000 TAUNTON RIVER NEAR BRIDGEWATER, MA



28-day average streamflow

Last updated: 2020-09-01



USGS 01176000 QUABOAG RIVER AT WEST BRIMFIELD, MA



28-day average streamflow

Last updated: 2020-09-01



USGS 01197500 HOUSATONIC RIVER NEAR GREAT BARRINGTON, MA



### Streamflow Conditions - Sept. 1, 2020

Tuesday, September 01, 2020 08:30ET



**GW** Conditions Late June, 2020



science for a changing world

**GW Conditions Late July, 2020** 



science for a changing world

**GW Conditions Late August, 2020** 





| Explanation - Percentile classes |                      |                 |        |                 |                      |      |        |                      |
|----------------------------------|----------------------|-----------------|--------|-----------------|----------------------|------|--------|----------------------|
| •                                |                      | 0               |        |                 | •                    | •    |        | O Real Time          |
| New<br>Low                       | <10                  | 10-24           | 25-75  | 76-90           | >90