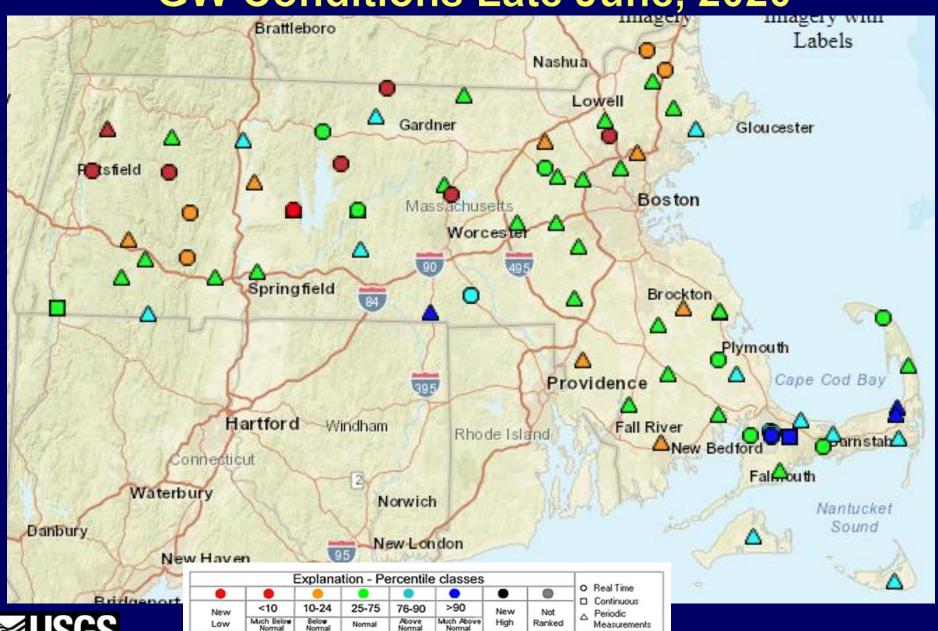

### Streamflow Conditions - Sept. 1, 2020

Tuesday, September 01, 2020 08:30ET

**GW** Conditions Late June, 2020

science for a changing world

**GW Conditions Late July, 2020** 

science for a changing world

**GW Conditions Late August, 2020** 