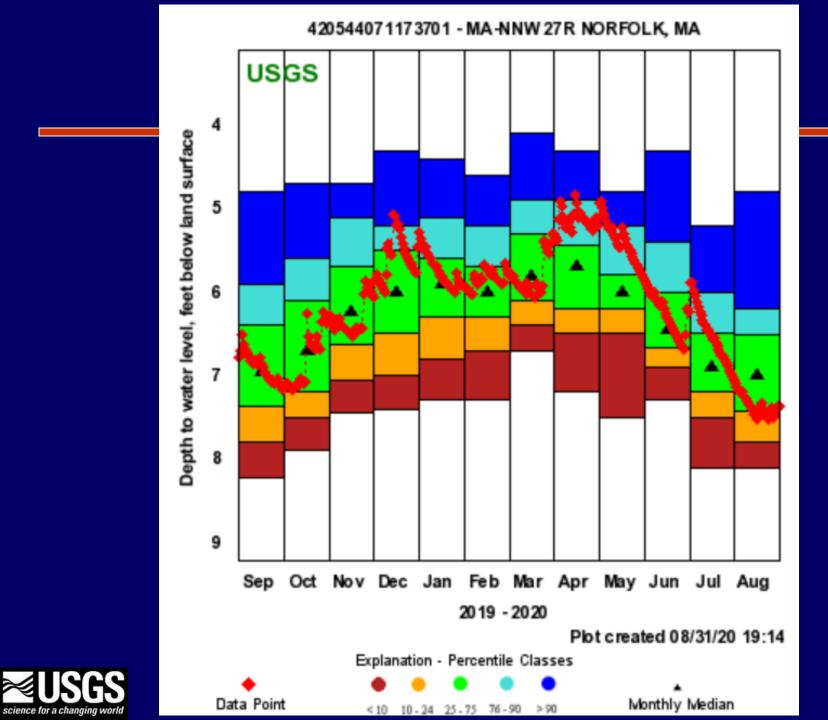

|                 |                      |      |        |                      |
|----------------------------------|----------------------|-----------------|--------|-----------------|----------------------|------|--------|----------------------|
| •                                |                      | 0               |        |                 | •                    | •    |        | O Real Time          |
| New<br>Low                       | <10                  | 10-24           | 25-75  | 76-90           | >90                  | New  | Not    | Continuous  Periodic |
|                                  | Much Below<br>Normal | Below<br>Normal | Normal | Above<br>Normal | Much Above<br>Normal | High | Ranked | Measurements         |

Groundwater Conditions – Aug. 31, 2020











## Questions