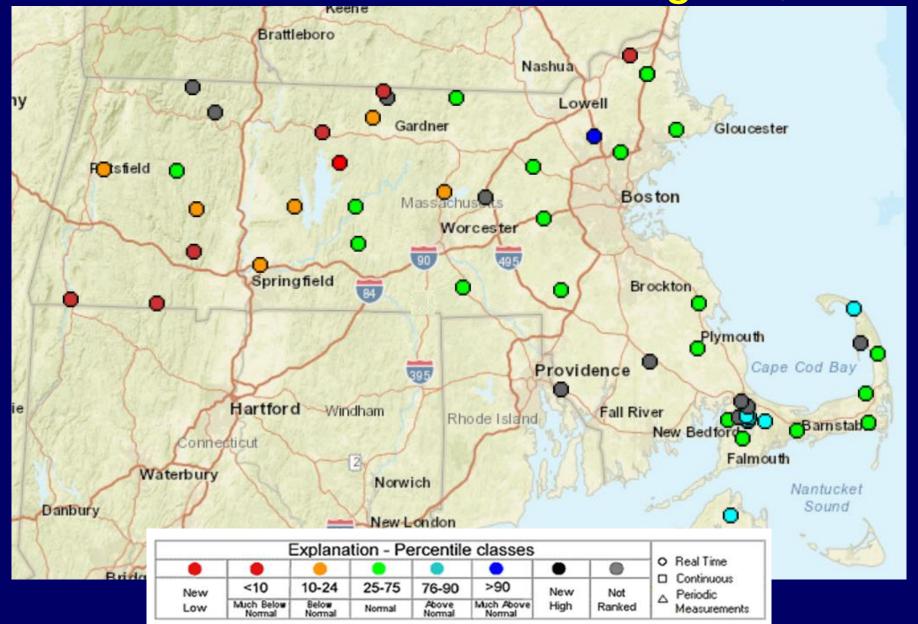

|        |                 |                      |      |        |                      |
|----------------------------------|----------------------|-----------------|--------|-----------------|----------------------|------|--------|----------------------|
| •                                |                      | 0               |        |                 | •                    | •    |        | O Real Time          |
| New<br>Low                       | <10                  | 10-24           | 25-75  | 76-90           | >90                  | New  | Not    | Continuous  Periodic |
|                                  | Much Below<br>Normal | Below<br>Normal | Normal | Above<br>Normal | Much Above<br>Normal | High | Ranked | Measurements         |

Groundwater Conditions – Aug. 31, 2020











## Questions