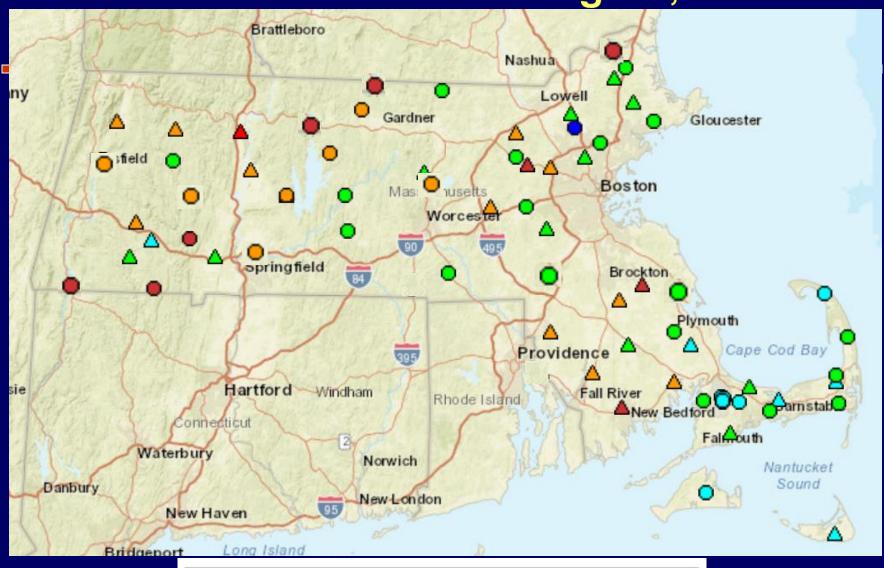

### Streamflow Conditions - Sept. 1, 2020

Tuesday, September 01, 2020 08:30ET

**GW** Conditions Late June, 2020

science for a changing world

**GW Conditions Late July, 2020** 

science for a changing world

**GW Conditions Late August, 2020** 