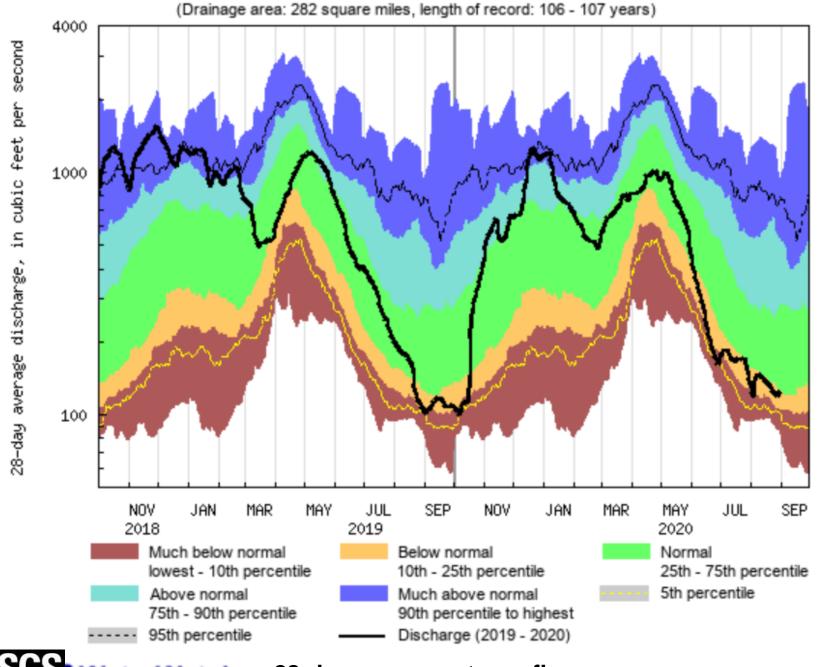

#### Average Streamflow Conditions – August 2020

Last updated: 2020-09-01

USGS 01108000 TAUNTON RIVER NEAR BRIDGEWATER, MA

28-day average streamflow

Last updated: 2020-09-01

USGS 01176000 QUABOAG RIVER AT WEST BRIMFIELD, MA