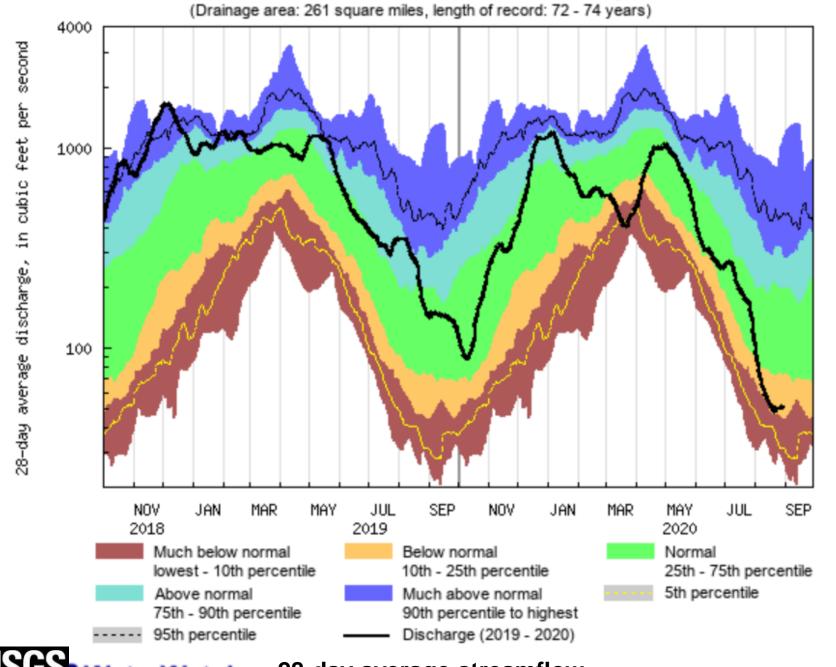

#### Average Streamflow Conditions – August 2020

Last updated: 2020-09-01

USGS 01108000 TAUNTON RIVER NEAR BRIDGEWATER, MA

28-day average streamflow

Last updated: 2020-09-01

USGS 01176000 QUABOAG RIVER AT WEST BRIMFIELD, MA

28-day average streamflow

Last updated: 2020-09-01

USGS 01197500 HOUSATONIC RIVER NEAR GREAT BARRINGTON, MA