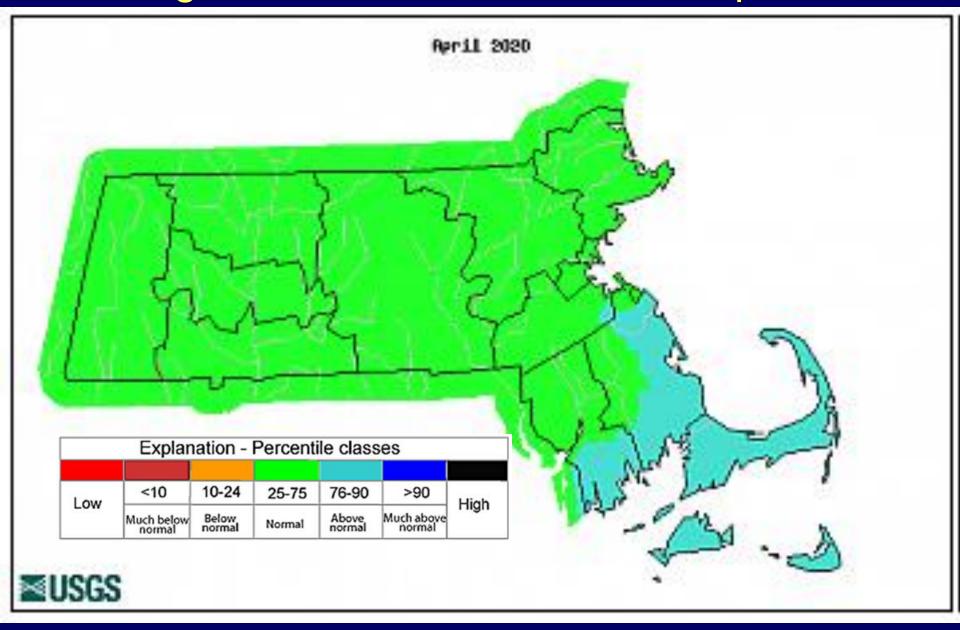

# Streamflow and Groundwater Conditions in Massachusetts

Sept. 3, 2020

Gardner Bent
U.S. Geological Survey
New England Water Science Center



#### Average Streamflow Conditions – April 2020



#### Average Streamflow Conditions – May 2020

Hay 2020



#### Average Streamflow Conditions – June 2020

June 2020



#### Average Streamflow Conditions – July 2020



#### Average Streamflow Conditions – August 2020







Last updated: 2020-09-01



USGS 01108000 TAUNTON RIVER NEAR BRIDGEWATER, MA



28-day average streamflow

Last updated: 2020-09-01



USGS 01176000 QUABOAG RIVER AT WEST BRIMFIELD, MA



28-day average streamflow

Last updated: 2020-09-01



USGS 01197500 HOUSATONIC RIVER NEAR GREAT BARRINGTON, MA



### Streamflow Conditions - Sept. 1, 2020

Tuesday, September 01, 2020 08:30ET



**GW** Conditions Late June, 2020



science for a changing world

**GW Conditions Late July, 2020** 



science for a changing world

**GW Conditions Late August, 2020** 





| Explanat