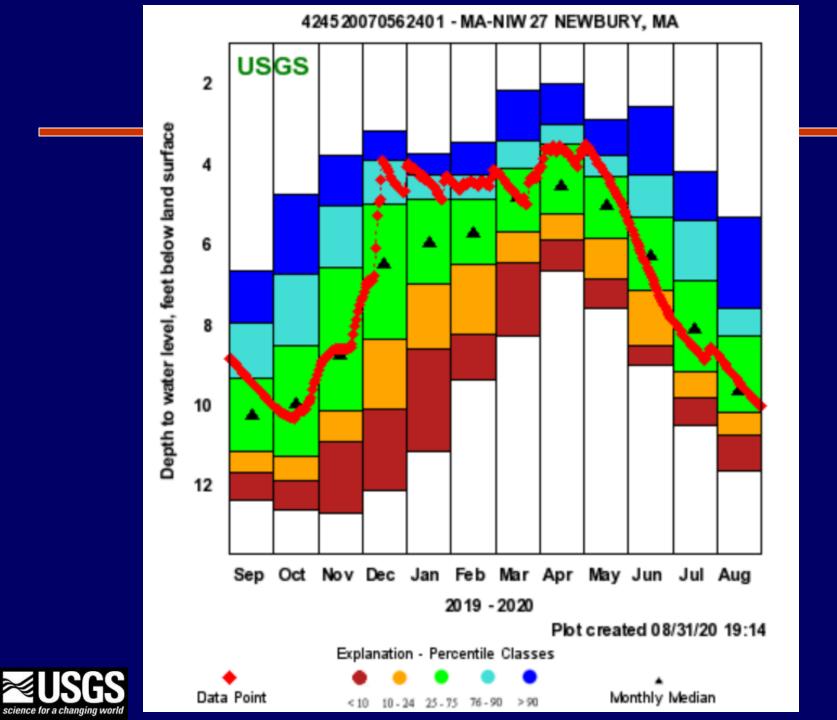

|                 |                      |      |        |                      |
|----------------------------------|----------------------|-----------------|--------|-----------------|----------------------|------|--------|----------------------|
| •                                |                      | 0               |        |                 | •                    | •    |        | O Real Time          |
| New<br>Low                       | <10                  | 10-24           | 25-75  | 76-90           | >90                  | New  | Not    | Continuous  Periodic |
|                                  | Much Below<br>Normal | Below<br>Normal | Normal | Above<br>Normal | Much Above<br>Normal | High | Ranked | Measurements         |

Groundwater Conditions – Aug. 31, 2020











## Questions