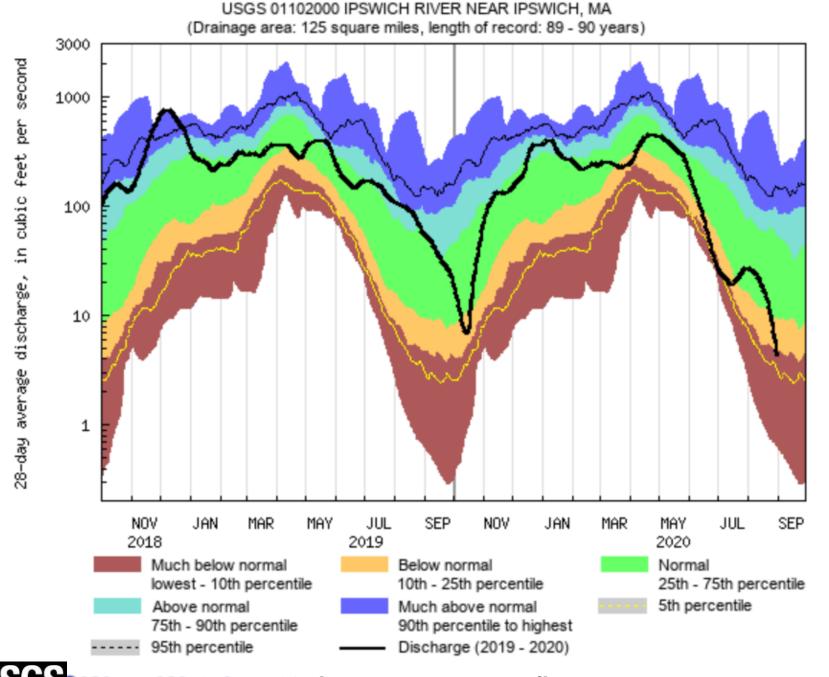

#### Average Streamflow Conditions – August 2020

Last updated: 2020-09-01

USGS 01108000 TAUNTON RIVER NEAR BRIDGEWATER, MA

28-day average streamflow

Last updated: 2020-09-01

USGS 01176000 QUABOAG RIVER AT WEST BRIMFIELD, MA