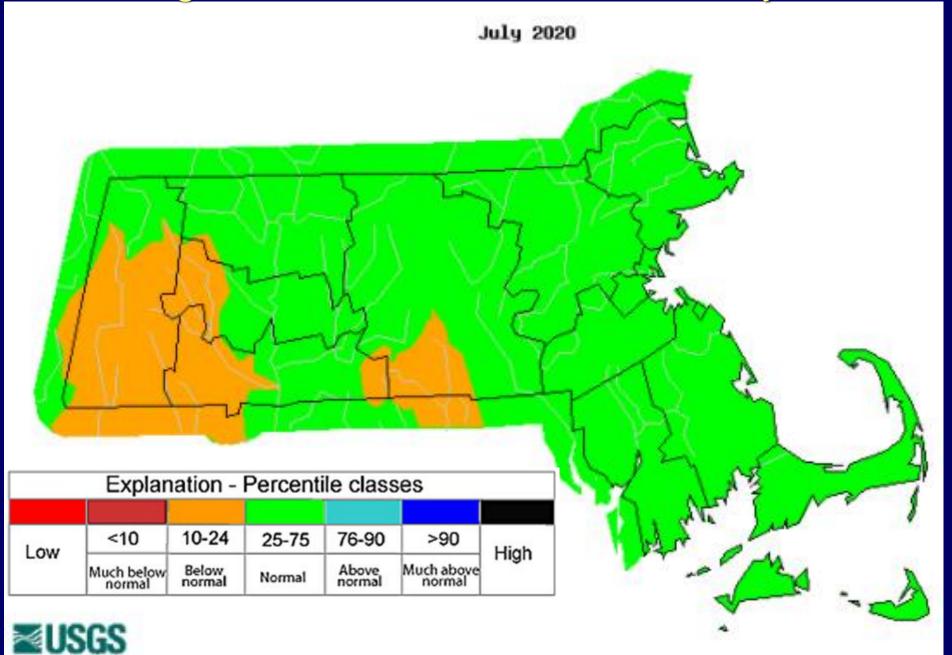

# Streamflow and Groundwater Conditions in Massachusetts

Sept. 3, 2020

Gardner Bent
U.S. Geological Survey
New England Water Science Center



#### Average Streamflow Conditions – April 2020



#### Average Streamflow Conditions – May 2020

Hay 2020



#### Average Streamflow Conditions – June 2020

June 2020



#### Average Streamflow Conditions – July 2020



#### Average Streamflow Conditions – August 2020







Last updated: 2020-09-01



USGS 01108000 TAUNTON RIVER NEAR BRIDGEWATER, MA



28-day average streamflow

Last updated: 2020-09-01



USGS 01176000 QUABOAG RIVER AT WEST BRIMFIELD, MA



28-day average streamflow

Last updated: 2020-09-01



USGS 01197500 HOUSATONIC RIVER NEAR GREAT BARRINGTON, MA



### Streamflow Conditions - Sept. 1, 2020

Tuesday, September 01, 2020 08:30ET



**GW** Conditions Late June, 2020



science for a changing world

**GW Conditions Late July, 2020** 



science for a changing world

**GW Conditions Late August, 2020** 





| Explanation - Percentile classes |                      |                 |        |                 |                      |      |        |                      |
|------------