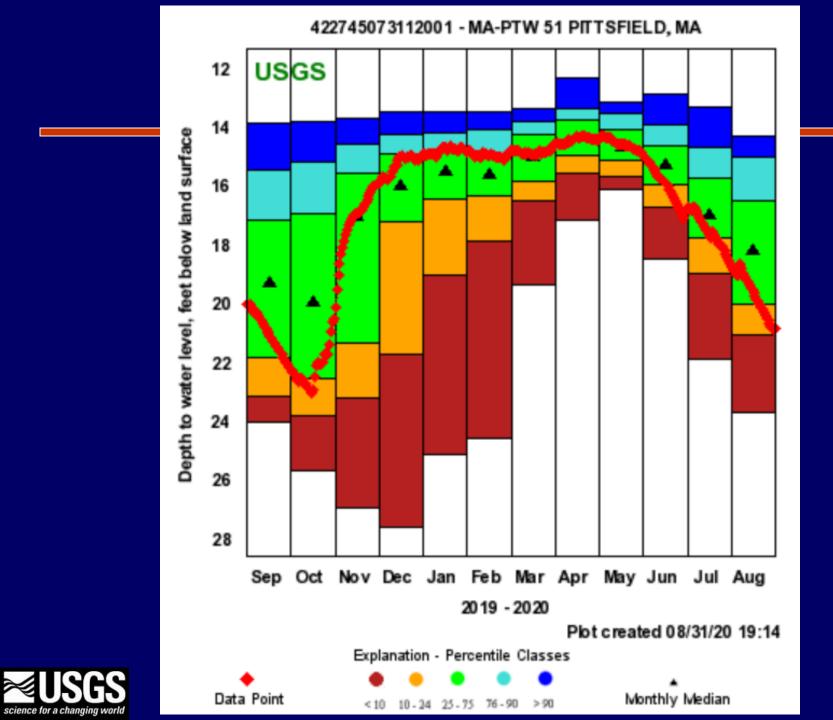

|                 |                      |      |        |                      |
|----------------------------------|----------------------|-----------------|--------|-----------------|----------------------|------|--------|----------------------|
| •                                |                      | 0               |        |                 | •                    | •    |        | O Real Time          |
| New<br>Low                       | <10                  | 10-24           | 25-75  | 76-90           | >90                  | New  | Not    | Continuous  Periodic |
|                                  | Much Below<br>Normal | Below<br>Normal | Normal | Above<br>Normal | Much Above<br>Normal | High | Ranked | Measurements         |

Groundwater Conditions – Aug. 31, 2020











## Questions