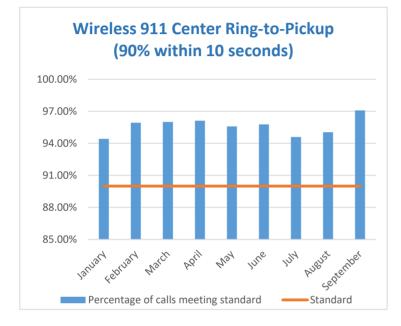

# September 2020 Regional 911 Center Ring to Pick Up Time

| Month     | Calls<br>Meeting<br>Standard | Total<br>Calls | Percentage of<br>calls meeting<br>standard | Standard |
|-----------|------------------------------|----------------|--------------------------------------------|----------|
| January   | 582                          | 614            | 94.79%                                     | 90.00%   |
| Feburary  | 555                          | 575            | 96.52%                                     | 90.00%   |
| March     | 556                          | 581            | 95.70%                                     | 90.00%   |
| April     | 482                          | 508            | 94.88%                                     | 90.00%   |
| May       | 565                          | 591            | 95.60%                                     | 90.00%   |
| June      | 582                          | 612            | 95.10%                                     | 90.00%   |
| July      | 761                          | 793            | 95.96%                                     | 90.00%   |
| August    | 949                          | 999            | 94.99%                                     | 90.00%   |
| September | 878                          | 932            | 94.21%                                     | 90.00%   |
| October   |                              |                |                                            |          |
| November  |                              |                |                                            |          |
| December  |                              |                |                                            |          |

## Key Performance Indicator - Ring-to-Pickup Time

Metric: The amount of time it takes to answer a 911 call. The time begins when a 911 call enters our system and the time ends when a telecommunicator answers the call.

Objective: To answer all 911 calls within ten (10) seconds or less.