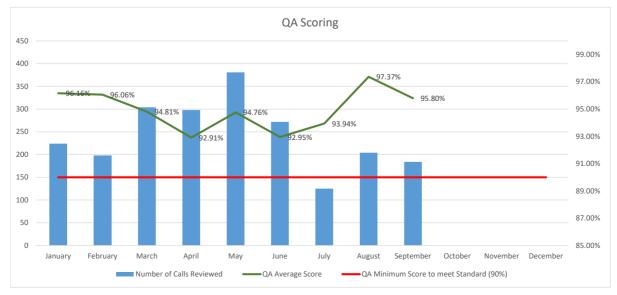

|
| June      | 272                         | 92.95%           | 90.00%                                        |
| July      | 125                         | 93.94%           | 90.00%                                        |
| August    | 204                         | 97.37%           | 90.00%                                        |
| September | 184                         | 95.80%           | 90.00%                                        |
| October   |                             |                  | 90.00%                                        |
| November  |                             |                  | 90.00%                                        |
| December  |                             |                  | 90.00%                                        |









# September 2020 Regional 911 Center KPI Call Statistics

| Hour          | Total Calls  | Total<br>Answered | Total<br>Abandoned | %<br>Abandoned |                                                                                                |
|---------------|--------------|-------------------|--------------------|----------------|------------------------------------------------------------------------------------------------|
| 00:00 - 01:00 | 32           | 32                | 0                  | 0.0%           | Key Performance Indicators:                                                                    |
| 01:00 - 02:00 | 22           | 22                | 0                  | 0.0%           |