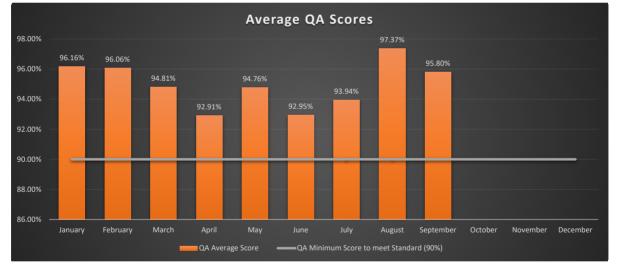

|
| June      | 272                         | 92.95%           | 90.00%                                        |
| July      | 125                         | 93.94%           | 90.00%                                        |
| August    | 204                         | 97.37%           | 90.00%                                        |
| September | 184                         | 95.80%           | 90.00%                                        |
| October   |                             |                  | 90.00%                                        |
| November  |                             |                  | 90.00%                                        |
| December  |                             |                  | 90.00%                                        |









# September 2020 Regional 911 Center KPI Call Statistics

| Hour          | Total Calls  | Total<br>Answered | Total<br>Abandoned | %<br>Abandoned |                                                                                                |
|---------------|--------------|-------------------|--------------------|----------------|------------------------------------------------------------------------------------------------|
| 00:00 - 01:00 | 32           | 32                | 0                  | 0.0%           | Key Performance Indicators:                                                                    |
| 01:00 - 02:00 | 22           | 22                | 0                  | 0.0%           |