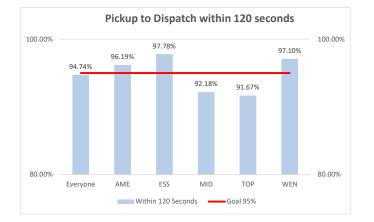

## September 2020 Pick Up to Dispatch Times

| City     | Total | Below 60 | Below 90 | Below 120 | Greater<br>90 | Column1 Greater 150 | Greater<br>180 | AvgTime | StdDevTime | Median<br>Time | Goal 90 % | Goal 95% |
|----------|-------|----------|----------|-----------|---------------|---------------------|----------------|---------|------------|----------------|-----------|----------|
| Everyone | 723   | 40.94%   | 87.00%   | 94.74%    | 94            | 1                   | 0              | 68      | 24         | 65             | 90.00%    | 95.00%   |
| AME      | 289   | 41.52%   | 85.81%   | 96.19%    | 41            | 9                   | 2              | 67      | 25         | 65             | 90.00%    | 95.00%   |
| ESS      | 45    | 42.22%   | 95.56%   | 97.78%    | 2             | 0                   | 0              | 64      | 18         | 64             | 90.00%    | 95.00%   |
| MID      | 179   | 37.99%   | 85.47%   | 92.18%    | 26            | 4                   | 2              | 69      | 27         | 65             | 90.00%    | 95.00%   |
| ТОР      | 108   | 40.74%   | 87.04%   | 91.67%    | 14            | 2                   | 0              | 67      | 28         | 64             | 90.00%    | 95.00%   |
| WEN      | 69    | 47.83%   | 88.41%   | 97.10%    | 8             | 0                   | 0              | 63      | 24         | 61             | 90.00%    | 95.00%   |