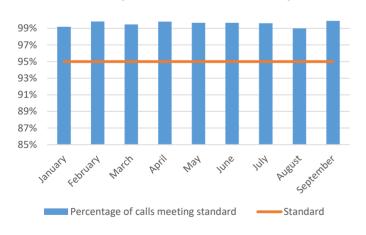

#### Regional 911 Center Ring-to-Pickup (95% within 20 seconds)

| Month     | Number of<br>Calls<br>Meeting<br>Standard | Total<br>Calls | Percentage of<br>calls meeting<br>standard | Standard |
|-----------|-------------------------------------------|----------------|--------------------------------------------|----------|
| January   | 609                                       | 614            | 99.19%                                     | 95.00%   |
| February  | 574                                       | 575            | 99.83%                                     | 95.00%   |
| March     | 578                                       | 581            | 99.48%                                     | 95.00%   |
| April     | 507                                       | 508            | 99.80%                                     | 95.00%   |
| May       | 589                                       | 591            | 99.66%                                     | 95.00%   |
| June      | 610                                       | 612            | 99.67%                                     | 95.00%   |
| July      | 790                                       | 793            | 99.62%                                     | 95.00%   |
| August    | 989                                       | 999            | 99.00%                                     | 95.00%   |
| September | 931                                       | 932            | 99.89%                                     | 95.00%   |
| October   |                                           |                |                                            |          |
| November  |                                           |                |                                            |          |
| December  |                                           |                |                                            |          |
|           |                                           |                |                                            |          |

## Key Performance Indicator - Ring-to-Pickup Time

**Metric:** The amount of time it takes to answer a 911 call. The time begins when a 911 call enters our system and the time ends when a telecommunicator answers the call.

Objective: To answer all 911 calls within ten (10) seconds or less.