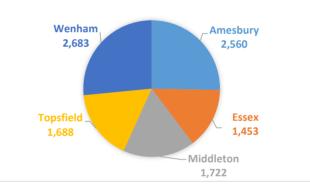

**CAD INCIDENTS BY TOWN** 

| Incidents by Town | Count  |
|-------------------|--------|
| Amesbury          | 2,560  |
| Essex             | 1,453  |
| Middleton         | 1,722  |
| Topsfield         | 1,688  |
| Wenham            | 2,683  |
| Total             | 10,106 |