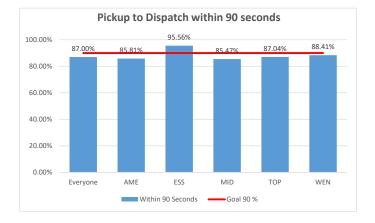

## September 2020 Pick Up to Dispatch Times

| City     | Total | Below 60 | Below 90 | Below 120 | Greater<br>90 | Column1 Greater 150 | Greater<br>180 | AvgTime | StdDevTime | Median<br>Time | Goal 90 % | Goal 95% |
|----------|-------|----------|----------|-----------|---------------|---------------------|----------------|---------|------------|----------------|-----------|----------|
| Everyone | 723   | 40.94%   | 87.00%   | 94.74%    | 94            | 1                   | 0              | 68      | 24         | 65             | 90.00%    | 95.00%   |
| AME      | 289   | 41.52%   | 85.81%   | 96.19%    | 41            | 9                   | 2              | 67      | 25         | 65             | 90.00%    | 95.00%   |
| ESS      | 45    | 42.22%   | 95.56%   | 97.78%    | 2             | 0                   | 0              | 64      | 18         | 64             | 90.00%    | 95.00%   |
| MID      | 179   | 37.99%   | 85.47%   | 92.18%    | 26            | 4                   | 2              | 69      | 27         | 65             | 90.00%    | 95.00%   |
| ТОР      | 108   | 40.74%   | 87.04%   | 91.67%    | 14            | 2                   | 0              | 67      | 28         | 64             | 90.00%    | 95.00%   |
| WEN      | 69    | 47.83%   | 88.41%   | 97.10%    | 8             | 0                   | 0              | 63      | 24         | 61             | 90.00%    | 95.00%   |