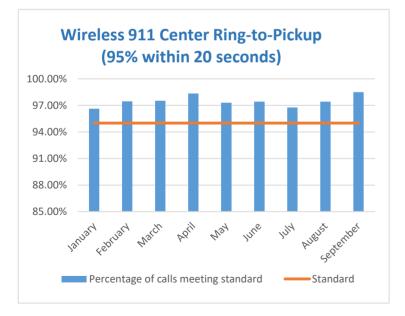

#### Regional 911 Center Ring-to-Pickup (95% within 20 seconds)

| Month     | Number of<br>Calls<br>Meeting<br>Standard | Total<br>Calls | Percentage of<br>calls meeting<br>standard | Standard |
|-----------|-------------------------------------------|----------------|--------------------------------------------|----------|
| January   | 609                                       | 614            | 99.19%                                     | 95.00%   |
| February  | 574                                       | 575            | 99.83%                                     | 95.00%   |
| March     | 578                                       | 581            | 99.48%                                     | 95.00%   |
| April     | 507                                       | 508            | 99.80%                                     | 95.00%   |
| May       | 589                                       | 591            | 99.66%                                     | 95.00%   |
| June      | 610                                       | 612            | 99.67%                                     | 95.00%   |
| July      | 790                                       | 793            | 99.62%                                     | 95.00%   |
| August    | 989                                       | 999            | 99.00%                                     | 95.00%   |
| September | 931                                       | 932            | 99.89%                                     | 95.00%   |
| October   |                                           |                |                                            |          |
| November  |                                           |                |                                            |          |
| December  |                                           |                |                                            |          |
|           |                                           |                |                                            |          |

## Key Performance Indicator - Ring-to-Pickup Time

**Metric:** The amount of time it takes to answer a 911 call. The time begins when a 911 call enters our system and the time ends when a telecommunicator answers the call.

Objective: To answer all 911 calls within ten (10) seconds or less.