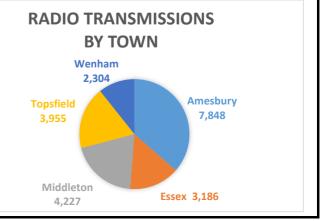

## **RADIO TRANSMISSIONS**

| Fire Radio Transmissions | Count |
|--------------------------|-------|
| Amesbury Fire            | 2,802 |
| Essex Fire               | 603   |
| Middleton Fire           | 1,582 |
| Topsfield Fire           | 1,193 |
| Wenham Fire              | 695   |
| Total                    | 6,875 |

| Transmissions by |        |
|------------------|--------|
| Community        | Count  |
| Amesbury         | 7,848  |
| Essex            | 3,186  |
| Middleton        | 4,227  |
| Topsfield        | 3,955  |
| Wenham           | 2,304  |
| Total            | 21,520 |