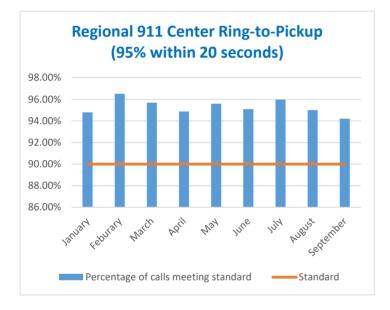

# September 2020 Regional 911 Center Ring to Pick Up Time

| Month     | Calls<br>Meeting<br>Standard | Total<br>Calls | Percentage of<br>calls meeting<br>standard | Standard |
|-----------|------------------------------|----------------|--------------------------------------------|----------|
| January   | 582                          | 614            | 94.79%                                     | 90.00%   |
| Feburary  | 555                          | 575            | 96.52%                                     | 90.00%   |
| March     | 556                          | 581            | 95.70%                                     | 90.00%   |
| April     | 482                          | 508            | 94.88%                                     | 90.00%   |
| May       | 565                          | 591            | 95.60%                                     | 90.00%   |
| June      | 582                          | 612            | 95.10%                                     | 90.00%   |
| July      | 761                          | 793            | 95.96%                                     | 90.00%   |
| August    | 949                          | 999            | 94.99%                                     | 90.00%   |
| September | 878                          | 932            | 94.21%                                     | 90.00%   |
| October   |                              |                |                                            |          |
| November  |                              |                |                                            |          |
| December  |                              |                |                                            |          |

## Key Performance Indicator - Ring-to-Pickup Time

Metric: The amount of time it takes to answer a 911 call. The time begins when a 911 call enters our system and the time ends when a telecommunicator answers the call.

Objective: To answer all 911 calls within ten (10) seconds or less.