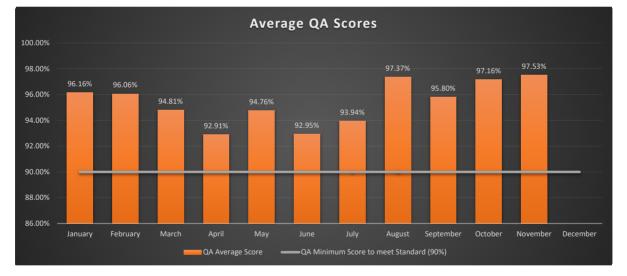

|
| June      | 272                         | 92.95%           | 90.00%                                        |
| July      | 125                         | 93.94%           | 90.00%                                        |
| August    | 204                         | 97.37%           | 90.00%                                        |
| September | 184                         | 95.80%           | 90.00%                                        |
| October   | 195                         | 97.16%           | 90.00%                                        |
| November  | 107                         | 97.53%           | 90.00%                                        |
| December  |                             |                  | 90.00%                                        |









## November 2020 Regional 911 Center KPI Call Statistics

| Hour          | Total Calls  | Total    | Total     | %         |
|---------------|--------------|----------|-----------|-----------|
| HOUI          | Total Calls  | Answered | Abandoned | Abandoned |
| 00:00 - 01:00 | 13           | 13       | 0         | 0.0%      |
| 01:00 - 02:00 | 13           | 13       | 0         | 0.0%      |
| 02:00 - 03:00 | 9            | 9        | 0         | 0.0%      |
| 03:00 - 04:00 | 17           | 15       | 2         | 13.3%     |
| 04:00 - 05:00 | 12           | 11       | 1         | 9.1%      |
| 05:00 - 06:00 | 20           | 17       | 3         | 17.6%     |
| 06:00 - 07:00 | 31           | 27       | 4         | 14.8%     |
| 07:00 - 08:00 | 31           | 30       | 1