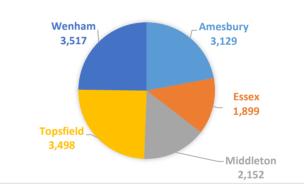

**CAD INCIDENTS BY TOWN** 

| Incidents by Town | Count  |
|-------------------|--------|
| Amesbury          | 3,129  |
| Essex             | 1,899  |
| Middleton         | 2,152  |
| Topsfield         | 3,498  |
| Wenham            | 3,517  |
| Total             | 14,195 |