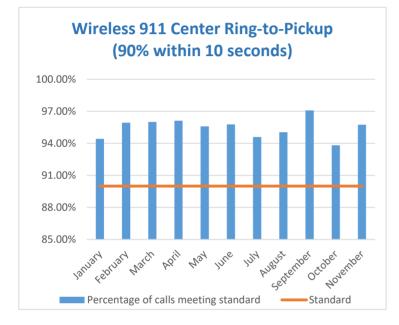

## November 2020 Regional 911 Center Ring to Pick Up Time

| <b>Regional 911 Center Ring-to-Pick</b> | up |
|-----------------------------------------|----|
| (95% within 20 seconds)                 |    |

# November 2020 Wireless 911 Center Ring to Pick Up Time

| Month     | Number<br>of Calls<br>Meeting<br>Standard | Total<br>Calls | Percentage<br>of calls<br>meeting<br>standard | Standard |
|-----------|-------------------------------------------|----------------|-----------------------------------------------|----------|
| January   | 16,137                                    | 17,091         | 94.42%                                        | 90.00%   |
| February  | 14,373                                    | 14,981         | 95.94%                                        | 90.00%   |
| March     | 14,592                                    | 15,200         | 96.00%                                        | 90.00%   |
| April     | 12,381                                    | 12,881         | 96.12%                                        | 90.00%   |
| May       | 15,913                                    | 16,646         | 95.60%                                        | 90.00%   |
| June      | 17,058                                    | 17,810         | 95.78%                                        | 90.00%   |
| July      | 17,370                                    | 18,363         | 94.59%                                        | 90.00%   |
| August    | 16,664                                    | 17,533         | 95.04%                                        | 90.00%   |
| September | 14,799                                    | 15,243         | 97.09%                                        | 90.00%   |
| October   | 13,925                                    | 14,842         | 93.82%                                        | 90.00%   |
| November  | 12,712                                    | 13,276         | 95.75%                                        | 90.00%   |
| December  |                                           |                |                                               |          |

### Key Performance Indicator - Ring-to-Pickup Time

Metric: The amount of time it takes to answer a 911 call. The time begins when a 911 call enters our system and the time ends when a telecommunicator answers the call.

Objective: To answer all 911 calls within ten (10) seconds or less.