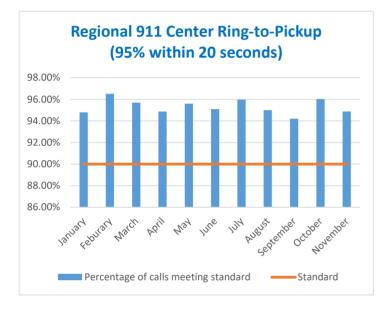

## November 2020 Regional 911 Center Ring to Pick Up Time

| <b>Regional 911 Center Ring-to-Pick</b> | up |
|-----------------------------------------|----|
| (95% within 20 seconds)                 |    |

| Month     | Number of<br>Calls<br>Meeting<br>Standard | Total<br>Calls | Percentage of<br>calls meeting<br>standard | Standard |
|-----------|-------------------------------------------|----------------|--------------------------------------------|----------|
| January   | 582                                       | 614            | 94.79%                                     | 90.00%   |
| Feburary  | 555                                       | 575            | 96.52%                                     | 90.00%   |
| March     | 556                                       | 581            | 95.70%                                     | 90.00%   |
| April     | 482                                       | 508            | 94.88%                                     | 90.00%   |
| May       | 565                                       | 591            | 95.60%                                     | 90.00%   |
| June      | 582                                       | 612            | 95.10%                                     | 90.00%   |
| July      | 761                                       | 793            | 95.96%                                     | 90.00%   |
| August    | 949                                       | 999            | 94.99%                                     | 90.00%   |
| September | 878                                       | 932            | 94.21%                                     | 90.00%   |
| October   | 845                                       | 880            | 96.02%                                     | 90.00%   |
| November  | 925                                       | 975            | 94.87%                                     | 90.00%   |
| December  |                                           |                |                                            |          |

### Key Performance Indicator - Ring-to-Pickup Time

Metric: The amount of time it takes to answer a 911 call. The time begins when a 911 call enters our system and the time ends when a telecommunicator answers the call.

Objective: To answer all 911 calls within ten (10) seconds or less.