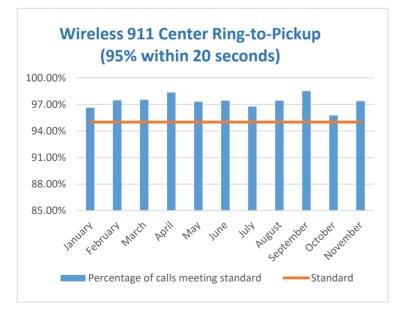

## November 2020 Regional 911 Center Ring to Pick Up Time

| <b>Regional 911 Center Ring-to-Pick</b> | up |
|-----------------------------------------|----|
| (95% within 20 seconds)                 |    |

|           | Number   |        | Percentage |          |  |
|-----------|----------|--------|------------|----------|--|
| Month     | of Calls | Total  | of calls   | Standard |  |
| WOItti    | Meeting  | Calls  | meeting    |          |  |
|           | Standard |        | standard   |          |  |
| January   | 16,515   | 17,091 | 96.63%     | 95.00%   |  |
| February  | 14,603   | 14,984 | 97.46%     | 95.00%   |  |
| March     | 14,824   | 15,200 | 97.53%     | 95.00%   |  |
| April     | 12,668   | 12,881 | 98.35%     | 95.00%   |  |
| May       | 16,196   | 16,646 | 97.30%     | 95.00%   |  |
| June      | 17,351   | 17,810 | 97.42%     | 95.00%   |  |
| July      | 17,767   | 18,363 | 96.75%     | 95.00%   |  |
| August    | 17,081   | 17,533 | 97.42%     | 95.00%   |  |
| September | 15,013   | 15,243 | 98.49%     | 95.00%   |  |
| October   | 14,212   | 14,842 | 95.76%     | 95.00%   |  |
| November  | 12,927   | 13,276 | 97.37%     | 95.00%   |  |
| December  |          |        |            |          |  |

### Key Performance Indicator - Ring-to-Pickup Time

Metric: The amount of time it takes to answer a 911 call. The time begins when a 911 call enters our system and the time ends when a telecommunicator answers the call.

Objective: To answer all 911 calls within ten (10) seconds or less.