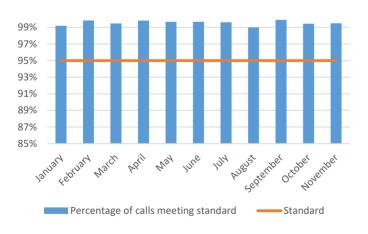

| Month     | Number of<br>Calls<br>Meeting<br>Standard | Total<br>Calls | Percentage of<br>calls meeting<br>standard | Standard |  |
|-----------|-------------------------------------------|----------------|--------------------------------------------|----------|--|
| January   | 609                                       | 614            | 99.19%                                     | 95.00%   |  |
| February  | 574                                       | 575            | 99.83%                                     | 95.00%   |  |
| March     | 578                                       | 581            | 99.48%                                     | 95.00%   |  |
| April     | 507                                       | 508            | 99.80%                                     | 95.00%   |  |
| May       | 589                                       | 591            | 99.66%                                     | 95.00%   |  |
| June      | 610                                       | 612            | 99.67%                                     | 95.00%   |  |
| July      | 790                                       | 793            | 99.62%                                     | 95.00%   |  |
| August    | 989                                       | 999            | 99.00%                                     | 95.00%   |  |
| September | 931                                       | 932            | 99.89%                                     | 95.00%   |  |
| October   | 875                                       | 880            | 99.43%                                     | 95.00%   |  |
| November  | 970                                       | 975            | 99.49%                                     | 95.00%   |  |
| December  |                                           |                |                                            |          |  |

### Key Performance Indicator - Ring-to-Pickup Time

**Metric:** The amount of time it takes to answer a 911 call. The time begins when a 911 call enters our system and the time ends when a telecommunicator answers the call.

Objective: To answer all 911 calls within ten (10) seconds or less.