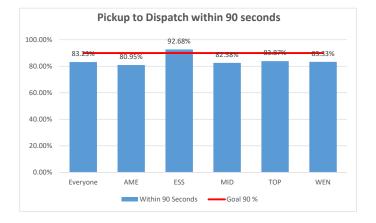

### November 2020 Pick Up to Dispatch Times

| City     | Total | Below 60 | Below 90 | Below 120 | Greater<br>90 | Column1 Greater 150 | Greater<br>180 | AvgTime | StdDevTime | Median<br>Time | Goal 90 % | Goal 95% |
|----------|-------|----------|----------|-----------|---------------|---------------------|----------------|---------|------------|----------------|-----------|----------|
| Everyone | 638   | 36.83%   | 83.23%   | 95.30%    | 107           | 10                  | 6              | 70      | 30         | 67             | 90.00%    | 95.00%   |
| AME      | 273   | 37.36%   | 80.95%   | 93.77%    | 52            | 6                   | 3              | 71      | 31         | 66             | 90.00%    | 95.00%   |
| ESS      | 41    | 34.15%   | 92.68%   | 100.00%   | 3             | 0                   | 0              | 63      | 19         | 67             | 90.00%    | 95.00%   |
| MID      | 55    | 38.71%   | 82.58%   | 94.84%    | 27            | 2                   | 1              | 70      | 32         | 66             | 90.00%    | 95.00%   |
| ТОР      | 93    | 40.86%   | 83.87%   | 97.85%    | 15            | 1                   | 1              | 70      | 28         | 66             | 90.00%    | 95.00%   |
| WEN      | 42    | 26.19%   | 83.33%   | 95.24%    | 7             | 1                   | 1              | 74      | 31         | 70             | 90.00%    | 95.00%   |