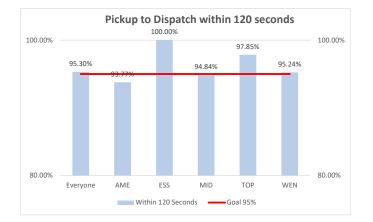

### November 2020 Pick Up to Dispatch Times

| City     | Total | Below 60 | Below 90 | Below 120 | Greater<br>90 | Column1 Greater 150 | Greater<br>180 | AvgTime | StdDevTime | Median<br>Time | Goal 90 % | Goal 95% |
|----------|-------|----------|----------|-----------|---------------|---------------------|----------------|---------|------------|----------------|-----------|----------|
| Everyone | 638   | 36.83%   | 83.23%   | 95.30%    | 107           | 10                  | 6              | 70      | 30         | 67             | 90.00%    | 95.00%   |
| AME      | 273   | 37.36%   | 80.95%   | 93.77%    | 52            | 6                   | 3              | 71      | 31         | 66             | 90.00%    | 95.00%   |
| ESS      | 41    | 34.15%   | 92.68%   | 100.00%   | 3             | 0                   | 0              | 63      | 19         | 67             | 90.00%    | 95.00%   |
| MID      | 55    | 38.71%   | 82.58%   | 94.84%    | 27            | 2                   | 1              | 70      | 32         | 66             | 90.00%    | 95.00%   |
| ТОР      | 93    | 40.86%   | 83.87%   | 97.85%    | 15            | 1                   | 1              | 70      | 28         | 66             | 90.00%    | 95.00%   |
| WEN      | 42    | 26.19%   | 83.33%   | 95.24%    | 7             | 1                   | 1              | 74      | 31         | 70             | 90.00%    | 95.00%   |