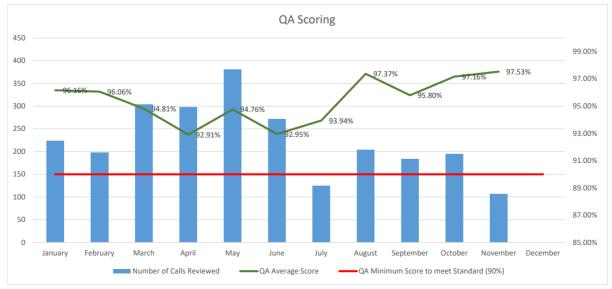

|
| June      | 272                         | 92.95%           | 90.00%                                        |
| July      | 125                         | 93.94%           | 90.00%                                        |
| August    | 204                         | 97.37%           | 90.00%                                        |
| September | 184                         | 95.80%           | 90.00%                                        |
| October   | 195                         | 97.16%           | 90.00%                                        |
| November  | 107                         | 97.53%           | 90.00%                                        |
| December  |                             |                  | 90.00%                                        |









## November 2020 Regional 911 Center KPI Call Statistics

| Hour          | Total Calls  | Total    | Total     | %         |
|---------------|--------------|----------|-----------|-----------|
| HOUI          | Total Calls  | Answered | Abandoned | Abandoned |
| 00:00 - 01:00 | 13           | 13       | 0         | 0.0%      |
| 01:00 - 02:00 | 13           | 13       | 0         | 0.0%      |
| 02:00 - 03:00 | 9            | 9        | 0         | 0.0%      |
| 03:00 - 04:00 | 17           | 15       | 2         | 13.3%     |
| 04:00 - 05:00 | 12           | 11       | 1         | 9.1%      |
| 05:00 - 06:00 | 20           | 17       | 3         | 17.6%     |
| 06:00 - 07:00 | 31           | 27       | 4         | 14.8%     |
| 07:00 - 08:00 | 31           | 30       | 1         |