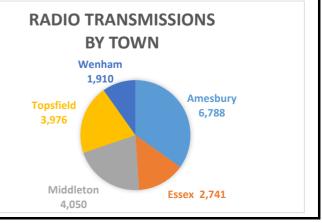

### **RADIO TRANSMISSIONS**

| Fire Radio Transmissions | Count |
|--------------------------|-------|
| Amesbury Fire            | 2,600 |
| Essex Fire               | 531   |
| Middleton Fire           | 1,445 |
| Topsfield Fire           | 1,093 |
| Wenham Fire              | 428   |
| Total                    | 6,097 |

| Transmissions by |        |
|------------------|--------|
| Community        | Count  |
| Amesbury         | 6,788  |
| Essex            | 2,741  |
| Middleton        | 4,050  |
| Topsfield        | 3,976  |
| Wenham           | 1,910  |
| Total            | 19,465 |