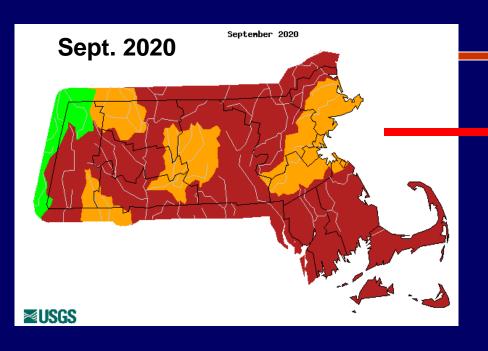

#### Average Streamflow Conditions – June-Aug. 2020

|     | Explan               | ation -         | Percent | ile class       | ses                  |       |
|-----|----------------------|-----------------|---------|-----------------|----------------------|-------|
| Low | <10                  | 10-24           | 25-75   | 76-90           | >90                  | Lliab |
|     | Much below<br>normal | Below<br>normal | Normal  | Above<br>normal | Much above<br>normal | High  |