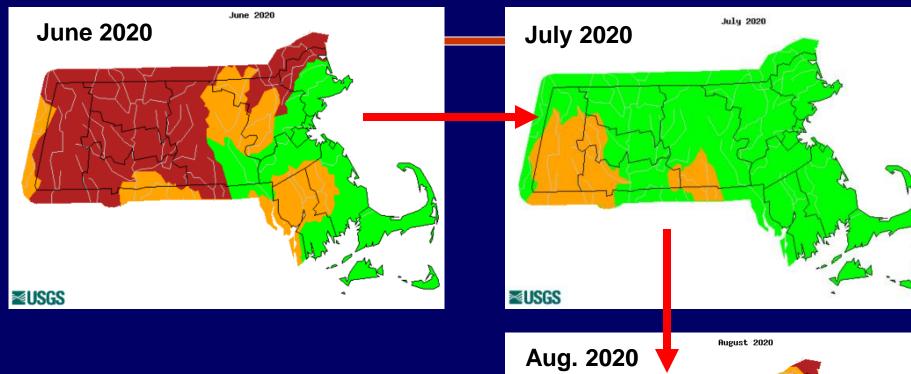

#### Average Streamflow Conditions – June-Aug. 2020

|     | Explan               | ation -         | Percent | ile class       | ses                  |       |
|-----|----------------------|-----------------|---------|-----------------|----------------------|-------|
| Low | <10                  | 10-24           | 25-75   | 76-90           | >90                  | Lliab |
|     | Much below<br>normal | Below<br>normal | Normal  | Above<br>normal | Much above<br>normal | High  |