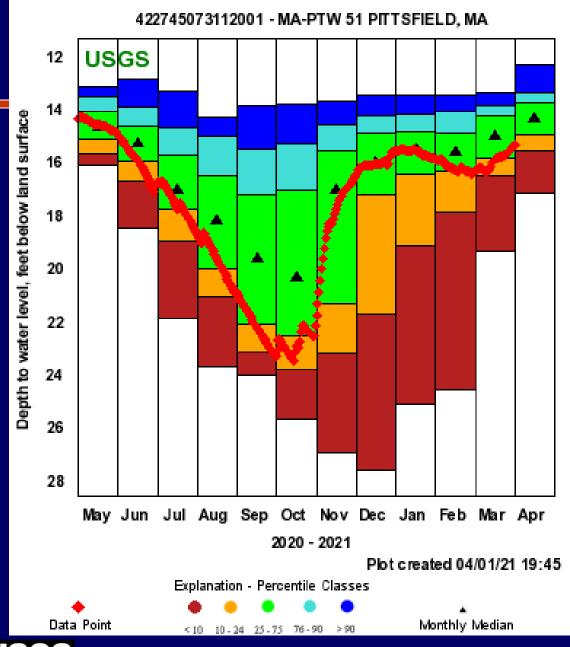

#### **Current Groundwater Conditions**

All data July 1959 – present

Continuous data
Oct. 1984 - present

All data
Dec. 1964 – present

Continuous data
Aug. 2001 - present

All data Jan. 1984 – present

Continuous data May 2012 - present