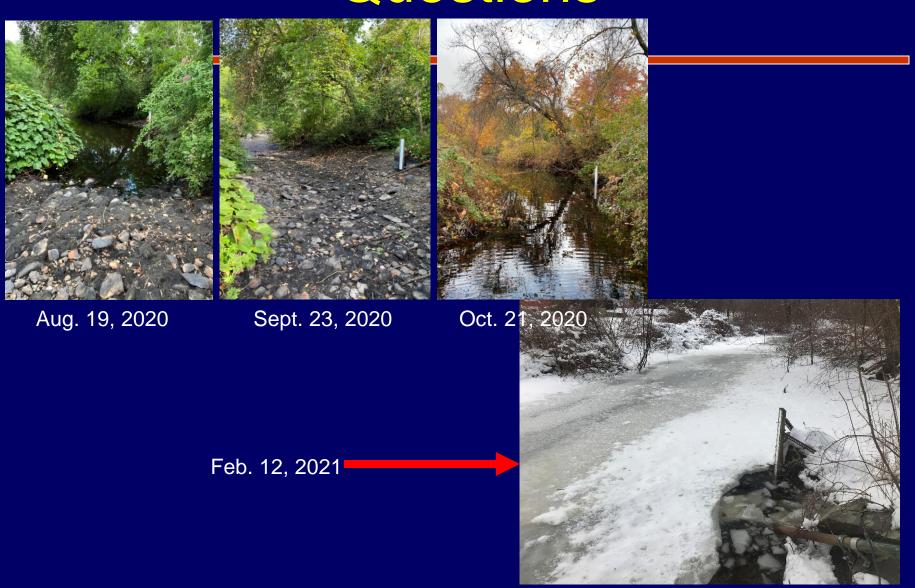

|   |       |       |       |             |                             | _    |  |  |  |
| lowest-<br>10th percentile                                      | 5 | 10-24 | 25-75 | 76-90 | 95          | 90th percentile<br>-highest | Flow |  |  |  |
| Much below Normal Below normal Normal Above normal Much above n |   |       |       |       | bove normal |                             |      |  |  |  |



# Streamflow Conditions - April 2, 2021





#### **Current Groundwater Conditions**







All data July 1959 – present

Continuous data
Oct. 1984 - present





All data
Dec. 1964 – present

Continuous data
Aug. 2001 - present





All data Jan. 1984 – present

Continuous data May 2012 - present





All data Aug. 1963 – present

Continuous data
Oct. 1984 - present



## Questions



Segreganset River at North Dighton, MA (01109070)