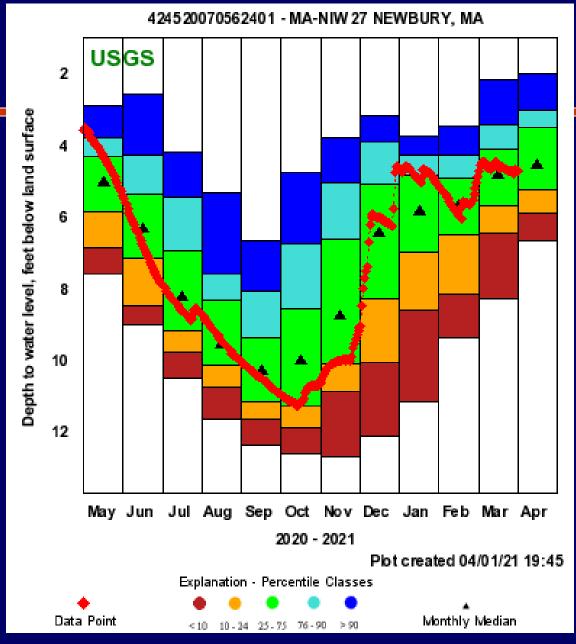

#### **Current Groundwater Conditions**

All data July 1959 – present

Continuous data
Oct. 1984 - present

All data
Dec. 1964 – present

Continuous data
Aug. 2001 - present

All data Jan. 1984 – present

Continuous data May 2012 - present