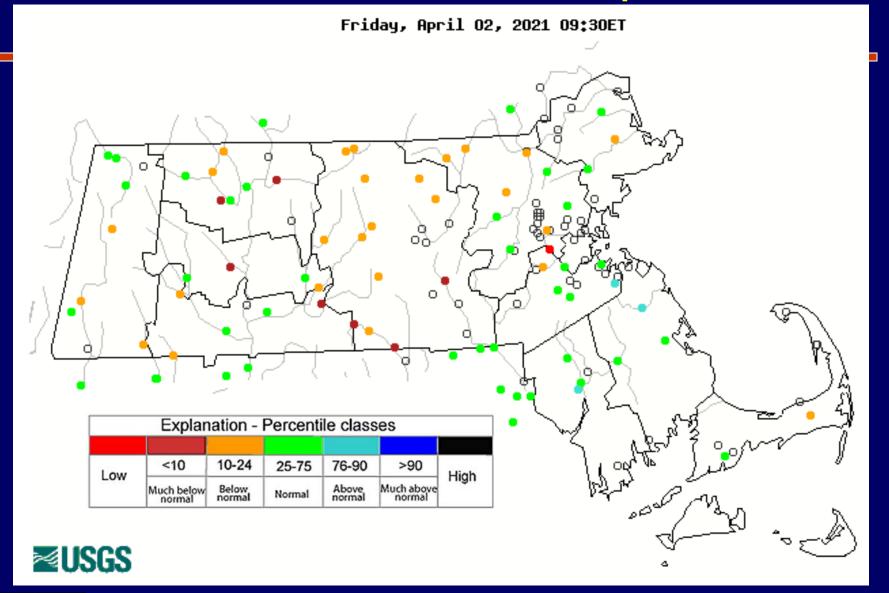

le classes                                |   |       |       |       |             |                             |      |  |  |  |
|-----------------------------------------------------------------|---|-------|-------|-------|-------------|-----------------------------|------|--|--|--|
|                                                                 |   |       |       |       |             |                             | _    |  |  |  |
| lowest-<br>10th percentile                                      | 5 | 10-24 | 25-75 | 76-90 | 95          | 90th percentile<br>-highest | Flow |  |  |  |
| Much below Normal Below normal Normal Above normal Much above n |   |       |       |       | bove normal |                             |      |  |  |  |



# Streamflow Conditions - April 2, 2021





#### **Current Groundwater Conditions**







All data July 1959 – present

Continuous data
Oct. 1984 - present





All data
Dec. 1964 – present

Continuous data
Aug. 2001 - present





All data Jan. 1984 – present

Continuous data May 2012 - present





All data Aug. 1963 – present

Continuous data
Oct. 1984 - present



## Questions



Segreganset River at North Dighton, MA (01109070)