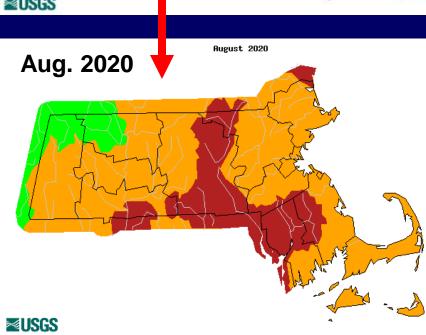

#### Average Streamflow Conditions – June-Aug. 2020

|     | Explan               | ation -         | Percent | ile class       | ses                  |       |
|-----|----------------------|-----------------|---------|-----------------|----------------------|-------|
| Low | <10                  | 10-24           | 25-75   | 76-90           | >90                  | Lliab |
|     | Much below<br>normal | Below<br>normal | Normal  | Above<br>normal | Much above<br>normal | High  |