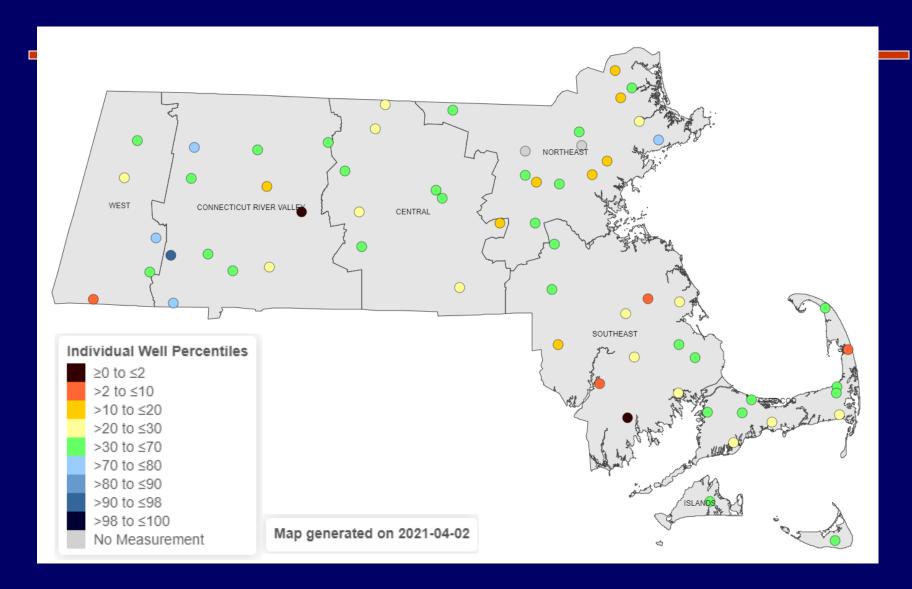

#### **Current Groundwater Conditions**

All data July 1959 – present

Continuous data
Oct. 1984 - present

All data
Dec. 1964 – present

Continuous data
Aug. 2001 - present

All data Jan. 1984 – present

Continuous data May 2012 - present