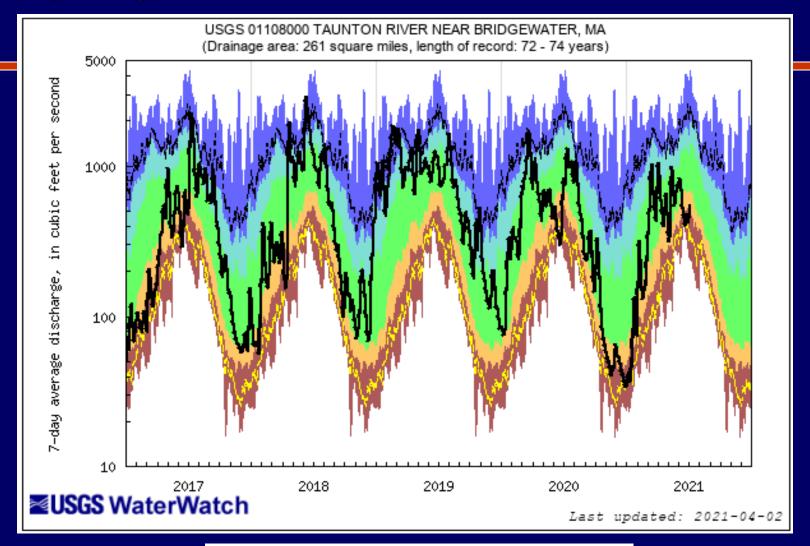

## 7-Day Avg. – Taunton River – Southeastern MA

| Explanation - Percentile classes |        |                 |        |                 |                       |                             |      |  |  |  |
|----------------------------------|--------|-----------------|--------|-----------------|-----------------------|-----------------------------|------|--|--|--|
|                                  |        |                 |        |                 |                       |                             | _    |  |  |  |
| lowest-<br>10th percentile       | 5      | 10-24           | 25-75  | 76-90           | 95                    | 90th percentile<br>-highest | Flow |  |  |  |
| Much below                       | Normal | Below<br>normal | Normal | Above<br>normal | mal Much above normal |                             |      |  |  |  |