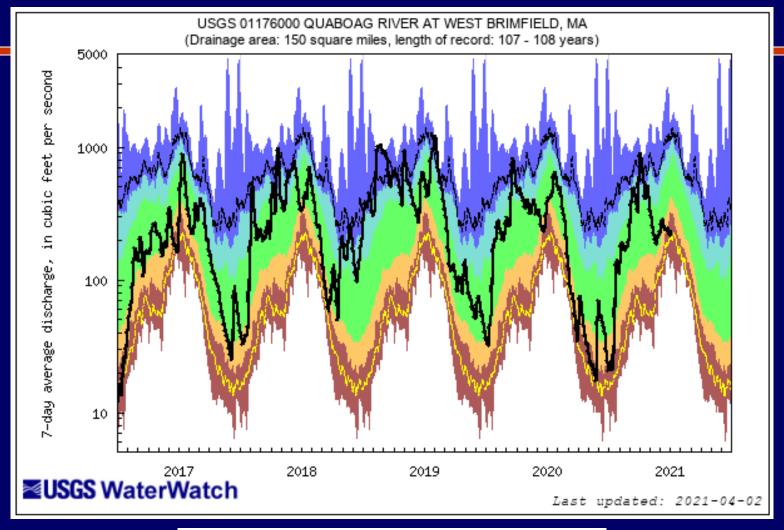

## 7-Day Avg. – Quaboag River – Central MA

| Explanation - Percentile classes |   |                 |        |                 |        |                             |       |  |  |  |
|----------------------------------|---|-----------------|--------|-----------------|--------|-----------------------------|-------|--|--|--|
|                                  |   |                 |        |                 |        |                             | _     |  |  |  |
| lowest-<br>10th percentile       | 5 | 10-24           | 25-75  | 76-90           | 95     | 90th percentile<br>-highest | Flow  |  |  |  |
| Much below Normal                |   | Below<br>normal | Normal | Above<br>normal | Much a | bove normal                 | 11011 |  |  |  |