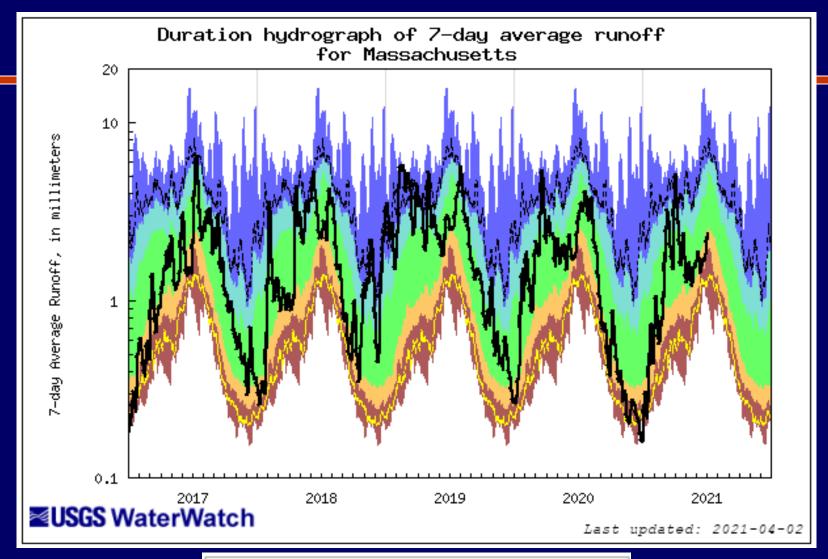

| Explanation - Percentile classes                                |   |       |       |       |             |                             |      |  |  |  |
|-----------------------------------------------------------------|---|-------|-------|-------|-------------|-----------------------------|------|--|--|--|
|                                                                 |   |       |       |       |             |                             | _    |  |  |  |
| lowest-<br>10th percentile                                      | 5 | 10-24 | 25-75 | 76-90 | 95          | 90th percentile<br>-highest | Flow |  |  |  |
| Much below Normal Below normal Normal Above normal Much above n |   |       |       |       | bove normal |                             |      |  |  |  |