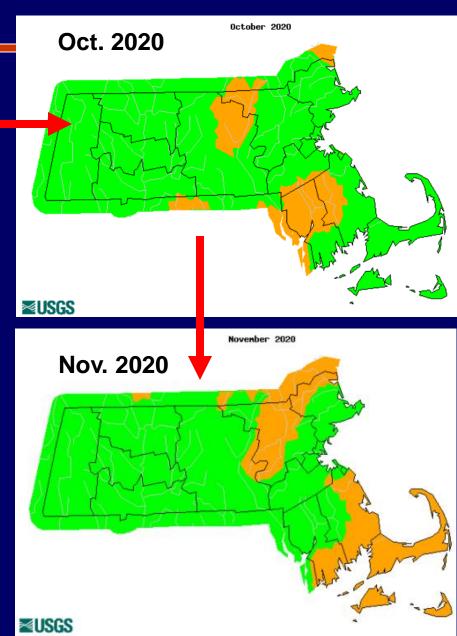

#### Average Streamflow Conditions – Sept. - Nov. 2020

|     | Explan               | ation -         | Percent | ile class       | ses                  |       |
|-----|----------------------|-----------------|---------|-----------------|----------------------|-------|
| Low | <10                  | 10-24           | 25-75   | 76-90           | >90                  | Llieb |
|     | Much below<br>normal | Below<br>normal | Normal  | Above<br>normal | Much above<br>normal | High  |