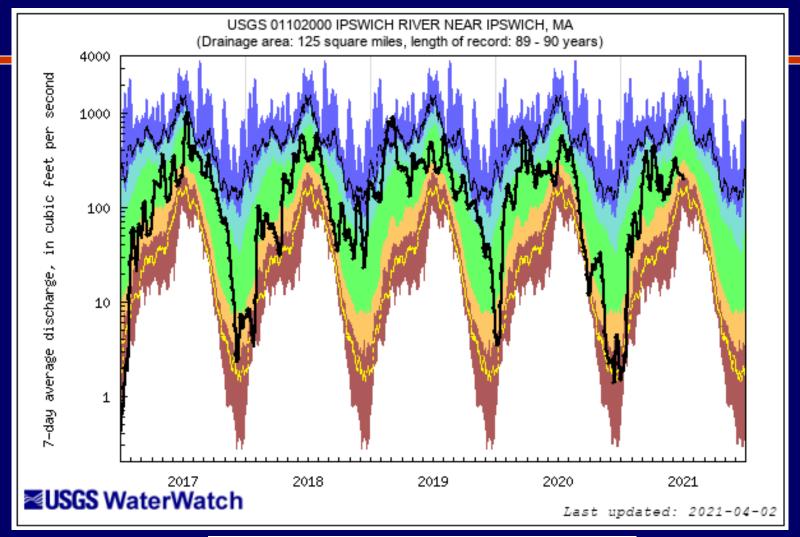

#### 7-Day Avg. – Ipswich River – Northeastern MA

| Explanation - Percentile classes                                     |   |       |       |       |    |                             |      |  |  |  |
|----------------------------------------------------------------------|---|-------|-------|-------|----|-----------------------------|------|--|--|--|
|                                                                      |   |       |       |       |    | _                           |      |  |  |  |
| lowest-<br>10th percentile                                           | 5 | 10-24 | 25-75 | 76-90 | 95 | 90th percentile<br>-highest | Flow |  |  |  |
| Much below Normal Below normal Normal Above normal Much above normal |   |       |       |       |    | 11011                       |      |  |  |  |