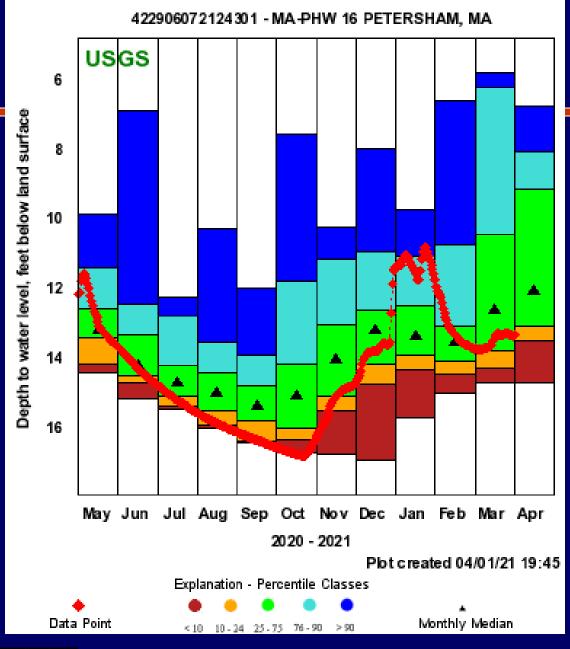

-------|---|-------|-------|-------|-------------|-----------------------------|------|--|--|--|
|                                                                 |   |       |       |       |             |                             | _    |  |  |  |
| lowest-<br>10th percentile                                      | 5 | 10-24 | 25-75 | 76-90 | 95          | 90th percentile<br>-highest | Flow |  |  |  |
| Much below Normal Below normal Normal Above normal Much above n |   |       |       |       | bove normal |                             |      |  |  |  |



# Streamflow Conditions - April 2, 2021





#### **Current Groundwater Conditions**







All data July 1959 – present

Continuous data
Oct. 1984 - present





All data
Dec. 1964 – present

Continuous data
Aug. 2001 - present





All data Jan. 1984 – present

Continuous data May 2012 - present





All data Aug. 1963 – present

Continuous data
Oct. 1984 - present



## Questions



Segreganset River at North Dighton, MA (01109070)