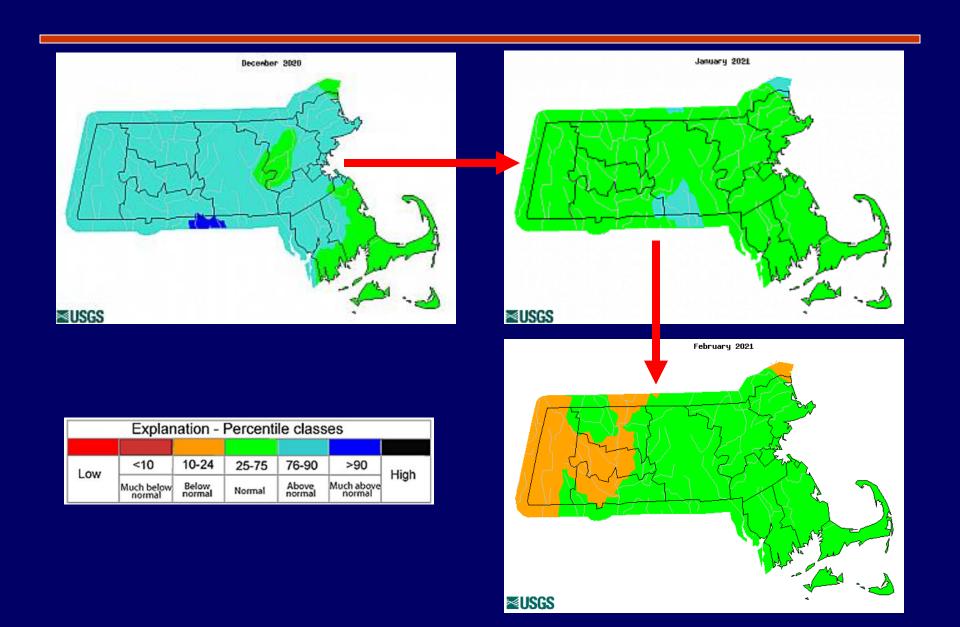

------------------|-------|
| Low | <10                  | 10-24           | 25-75   | 76-90           | >90                  | Lliab |
|     | Much below<br>normal | Below<br>normal | Normal  | Above<br>normal | Much above<br>normal | High  |



#### Average Streamflow Conditions – Sept. - Nov. 2020



|     | Explan               | ation -         | Percent | ile class       | ses                  |       |
|-----|----------------------|-----------------|---------|-----------------|----------------------|-------|
| Low | <10                  | 10-24           | 25-75   | 76-90           | >90                  | Llieb |
|     | Much below<br>normal | Below<br>normal | Normal  | Above<br>normal | Much above<br>normal | High  |



#### Average Streamflow Conditions – Dec. 2020 - Feb. 2021



### Average Streamflow Conditions – March 2021



#### 7-Day Avg. – Ipswich River – Northeastern MA



| Explanation - Percentile classes                                     |   |       |       |       |    |                             |      |  |  |  |
|----------------------------------------------------------------------|---|-------|-------|-------|----|-----------------------------|------|--|--|--|
|                                                                      |   |       |       |       |    | _                           |      |  |  |  |
| lowest-<br>10th percentile                                           | 5 | 10-24 | 25-75 | 76-90 | 95 | 90th percentile<br>-highest | Flow |  |  |  |
| Much below Normal Below normal Normal Above normal Much above normal |   |       |