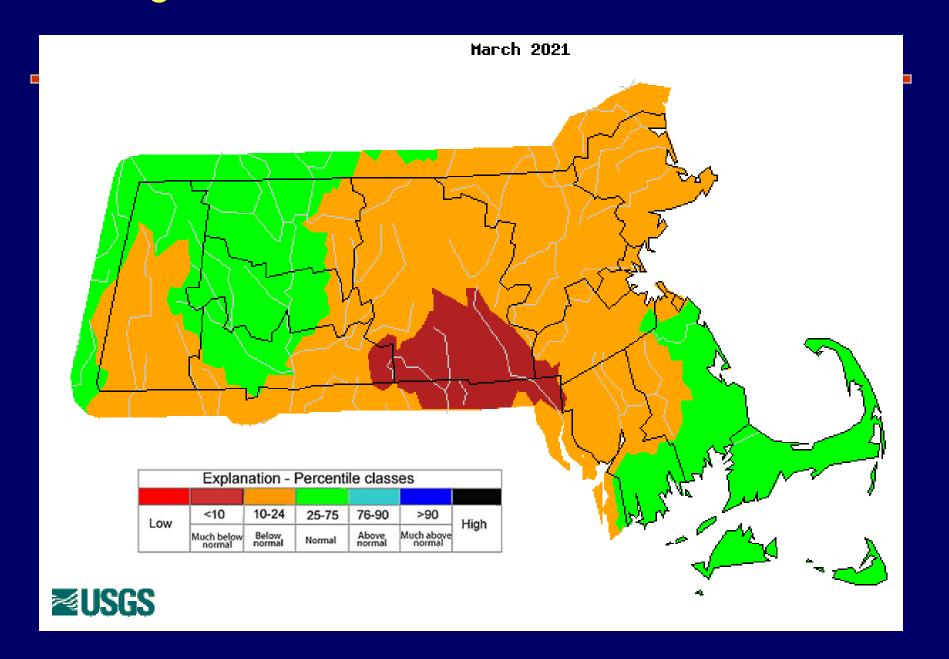

| 10-24           | 25-75   | 76-90           | >90                  | Lliab |
|     | Much below<br>normal | Below<br>normal | Normal  | Above<br>normal | Much above<br>normal | High  |



#### Average Streamflow Conditions – Sept. - Nov. 2020



|     | Explan               | ation -         | Percent | ile class       | ses                  |       |
|-----|----------------------|-----------------|---------|-----------------|----------------------|-------|
| Low | <10                  | 10-24           | 25-75   | 76-90           | >90                  | Llieb |
|     | Much below<br>normal | Below<br>normal | Normal  | Above<br>normal | Much above<br>normal | High  |



#### Average Streamflow Conditions – Dec. 2020 - Feb. 2021



### Average Streamflow Conditions – March 2021



#### 7-Day Avg. – Ipswich River – Northeastern MA



| Explanation - Percentile classes                                     |   |       |       |       |    |                             |      |  |  |  |
|----------------------------------------------------------------------|---|-------|-------|-------|----|-----------------------------|------|--|--|--|
|                                                                      |   |       |       |       |    | _                           |      |  |  |  |
| lowest-<br>10th percentile                                           | 5 | 10-24 | 25-75 | 76-90 | 95 | 90th percentile<br>-highest | Flow |  |  |  |
| Much below Normal Below normal Normal Above normal Much above normal |   |       |       |       |    | 11011                       |