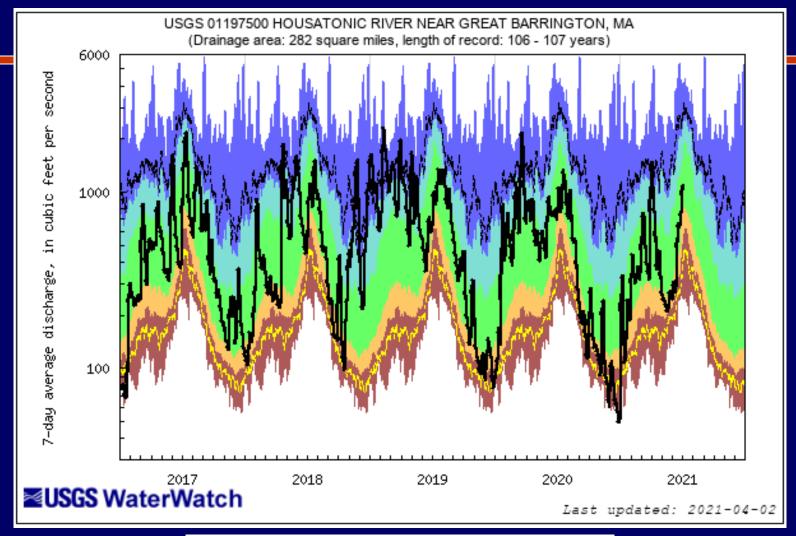

## 7-Day Avg. – Housatonic River – Western MA

| Explanation - Percentile classes |   |                 |        |                 |                   |                             |      |  |  |
|----------------------------------|---|-----------------|--------|-----------------|-------------------|-----------------------------|------|--|--|
|                                  |   |                 |        |                 |                   |                             | _    |  |  |
| lowest-<br>10th percentile       | 5 | 10-24           | 25-75  | 76-90           | 95                | 90th percentile<br>-highest | Flow |  |  |
| Much below Normal Below normal   |   | Below<br>normal | Normal | Above<br>normal | Much above normal |                             |      |  |  |