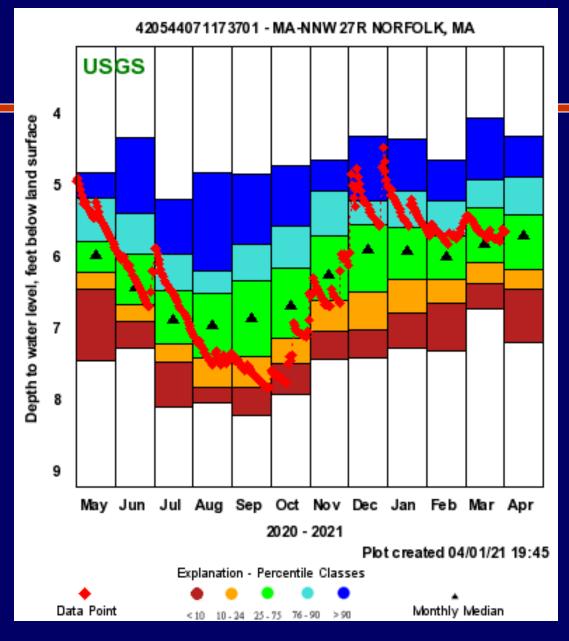

#### **Current Groundwater Conditions**

All data July 1959 – present

Continuous data
Oct. 1984 - present

All data
Dec. 1964 – present

Continuous data
Aug. 2001 - present

All data Jan. 1984 – present

Continuous data May 2012 - present