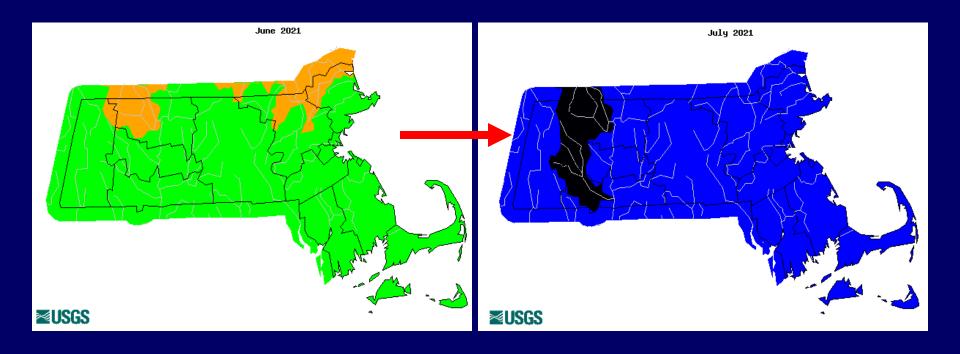

## Average Streamflow Conditions – June-July 2021

|     | Explan               | ation -         | Percent | ile class       | ses                  |      |
|-----|----------------------|-----------------|---------|-----------------|----------------------|------|
| Low | <10                  | 10-24           | 25-75   | 76-90           | >90                  | 15.1 |
|     | Much below<br>normal | Below<br>normal | Normal  | Above<br>normal | Much above<br>normal | High |