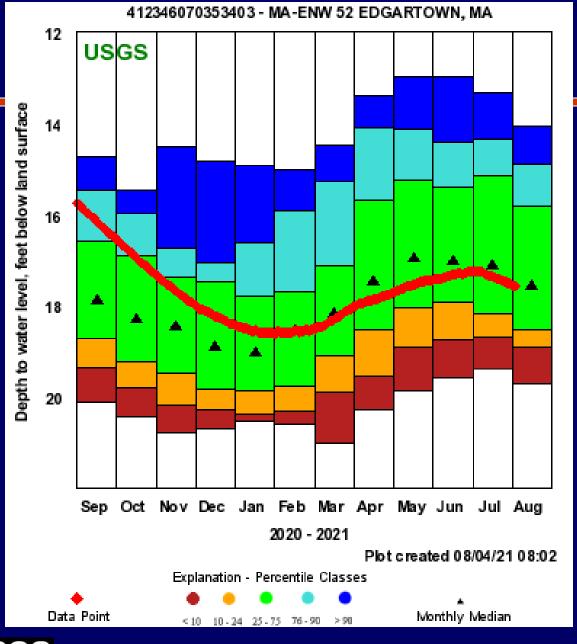

All data Aug. 1963 – present

Continuous data
Oct. 1984 - present

All data Nov. 29, 1962 – present

Continuous data May 19, 2012 – present

All data Dec. 16, 1976 – present

<u>Continuous data</u> May 14, 2019 - present