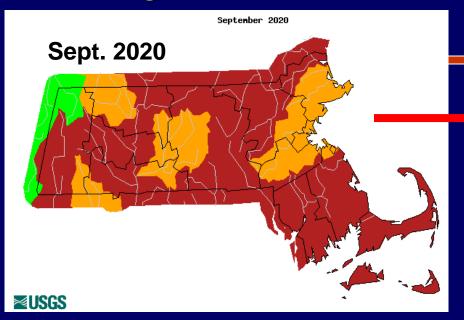

### Average Streamflow Conditions - Sept. - Nov. 2020

| Explanation - Percentile classes |                      |                 |        |                 |                      |       |  |  |  |  |
|----------------------------------|----------------------|-----------------|--------|-----------------|----------------------|-------|--|--|--|--|
| Low                              | <10                  | 10-24           | 25-75  | 76-90           | >90                  | Llieb |  |  |  |  |
| Low                              | Much below<br>normal | Below<br>normal | Normal | Above<br>normal | Much above<br>normal | High  |  |  |  |  |