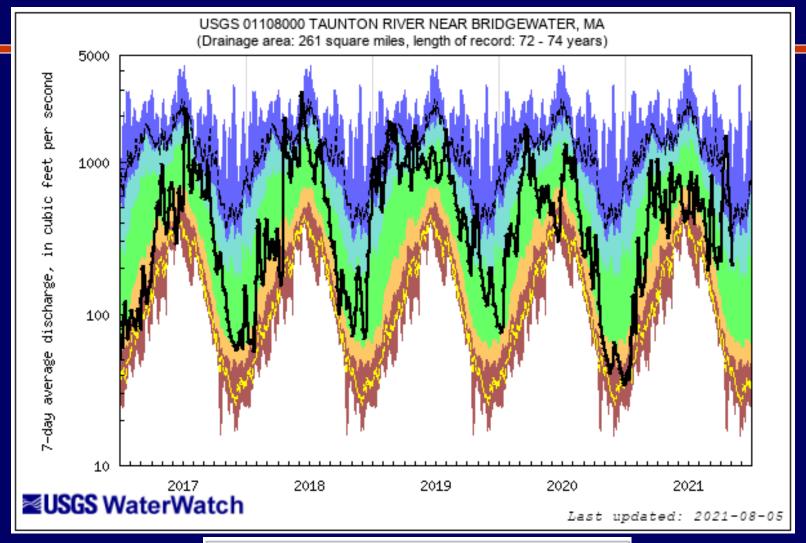

# 7-Day Avg. – Taunton River – Southeastern MA

| Explanation - Percentile classes |   |                 |        |                 |        |                             |      |  |  |  |
|----------------------------------|---|-----------------|--------|-----------------|--------|-----------------------------|------|--|--|--|
|                                  |   |                 |        |                 |        |                             | _    |  |  |  |
| lowest-<br>10th percentile       | 5 | 10-24           | 25-75  | 76-90           | 95     | 90th percentile<br>-highest | Flow |  |  |  |
| Much below Normal                |   | Below<br>normal | Normal | Above<br>normal | Much a | bove normal                 |      |  |  |  |