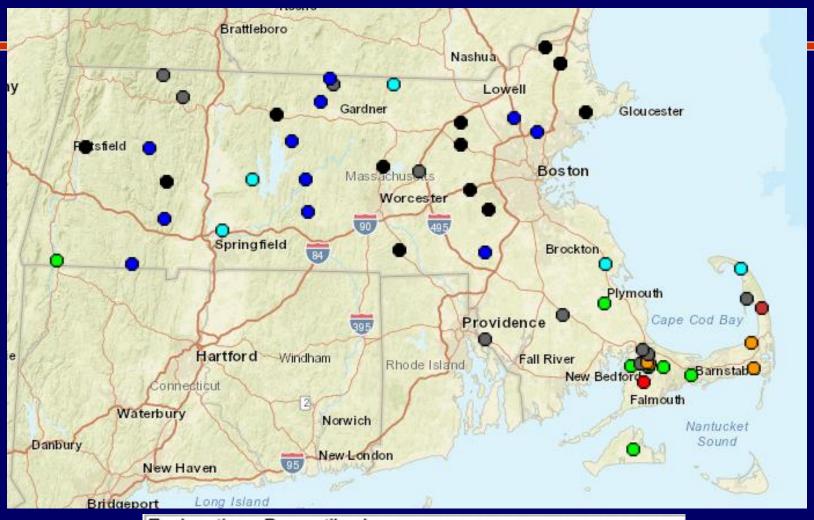

## Groundwater Conditions – July 2021

### RT GW Conditions – Today, August 5, 2021

All data July 1959 – present

Continuous data
Oct. 1984 - present

All data
Dec. 1964 – present

Continuous data
Aug. 2001 - present

All data Jan. 1984 – present

Continuous data May 2012 - present