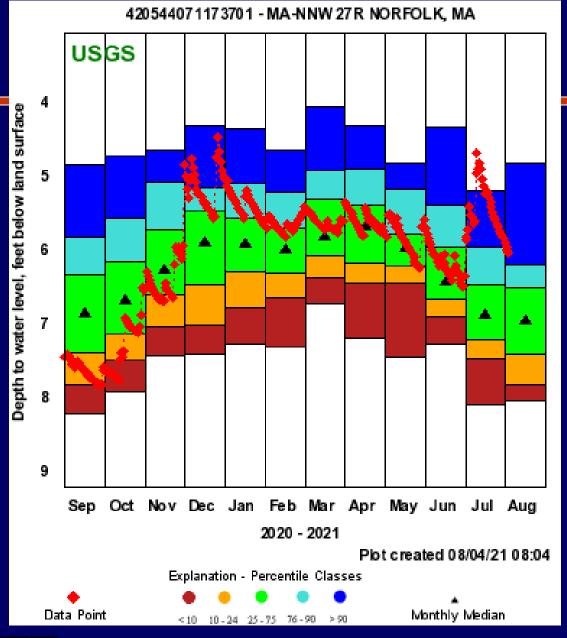

### RT GW Conditions – Today, August 5, 2021

All data July 1959 – present

Continuous data
Oct. 1984 - present

All data
Dec. 1964 – present

Continuous data
Aug. 2001 - present

All data Jan. 1984 – present

Continuous data May 2012 - present