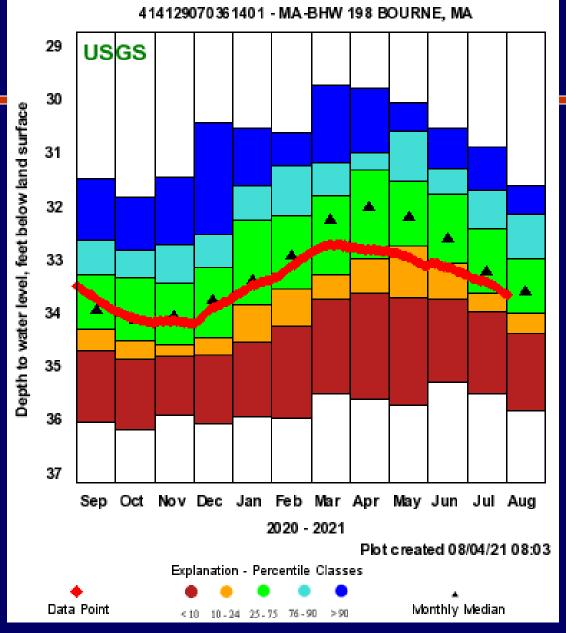

All data Aug. 1963 – present

Continuous data
Oct. 1984 - present

All data Nov. 29, 1962 – present

Continuous data May 19, 2012 – present

All data Dec. 16, 1976 – present

<u>Continuous data</u> May 14, 2019 - present