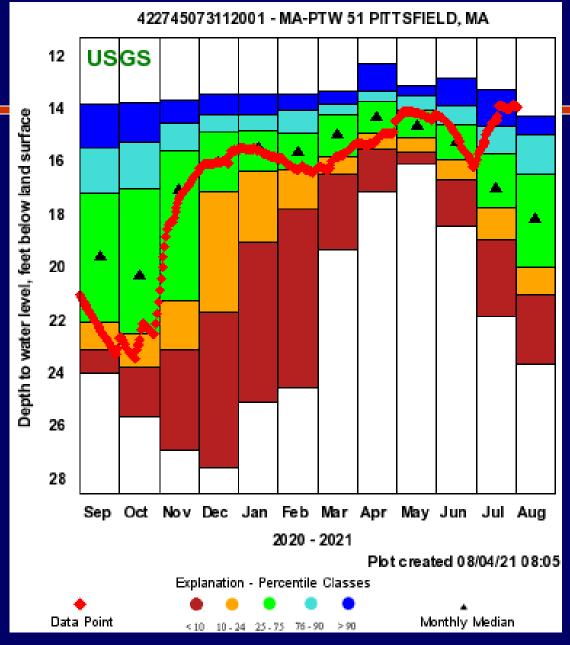

### RT GW Conditions – Today, August 5, 2021

All data July 1959 – present

Continuous data
Oct. 1984 - present

All data
Dec. 1964 – present

Continuous data
Aug. 2001 - present

All data Jan. 1984 – present

Continuous data May 2012 - present