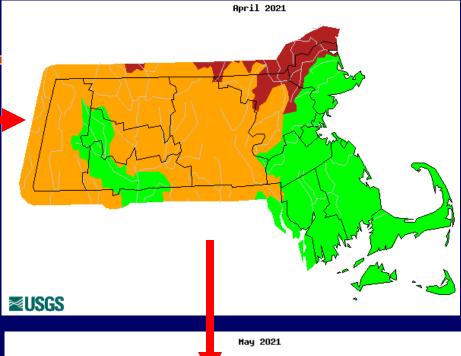

### Average Streamflow Conditions – March-May 2021

| Explanation - Percentile classes |                      |                 |        |                 |                      |      |  |  |  |  |
|----------------------------------|----------------------|-----------------|--------|-----------------|----------------------|------|--|--|--|--|
| Laur                             | <10                  | 10-24           | 25-75  | 76-90           | >90                  |      |  |  |  |  |
| Low                              | Much below<br>normal | Below<br>normal | Normal | Above<br>normal | Much above<br>normal | High |  |  |  |  |