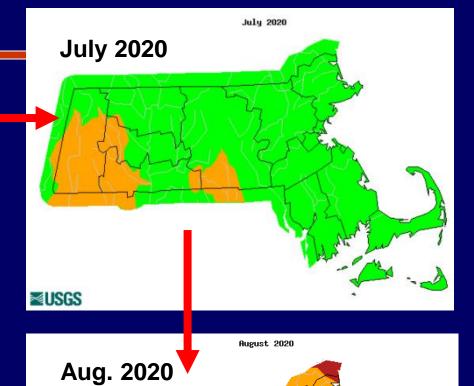

### Average Streamflow Conditions – June-Aug. 2020

| Explanation - Percentile classes |                      |                 |        |                 |                      |       |  |  |  |  |
|----------------------------------|----------------------|-----------------|--------|-----------------|----------------------|-------|--|--|--|--|
| Low                              | <10                  | 10-24           | 25-75  | 76-90           | >90                  | Llieb |  |  |  |  |
| Low                              | Much below<br>normal | Below<br>normal | Normal | Above<br>normal | Much above<br>normal | High  |  |  |  |  |