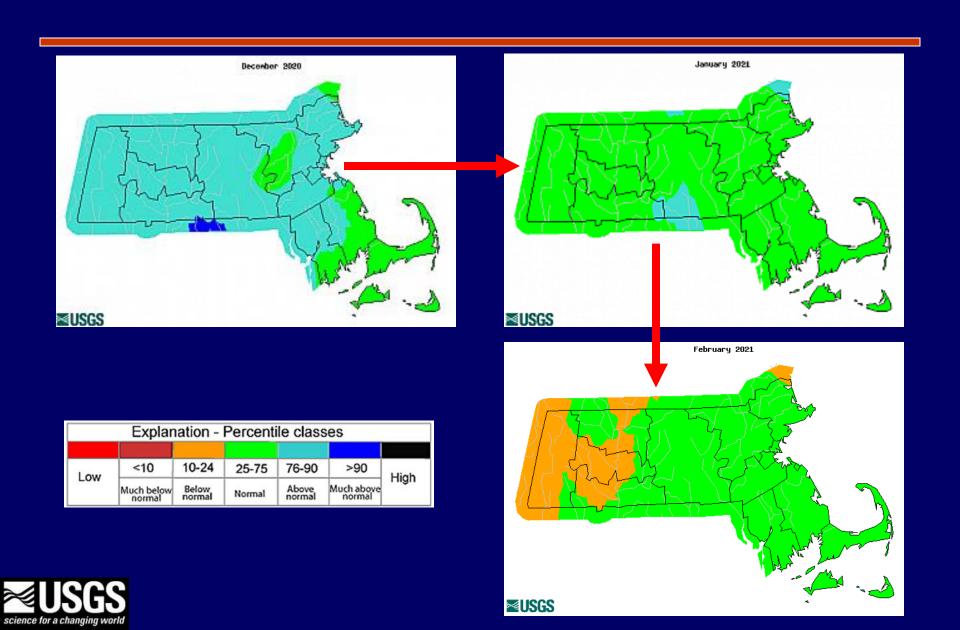

>normal | Normal | Above<br>normal | Much above<br>normal | High  |  |  |  |  |





### Average Streamflow Conditions - Sept. - Nov. 2020





| Explanation - Percentile classes |                      |                 |        |                 |                      |       |  |  |  |  |
|----------------------------------|----------------------|-----------------|--------|-----------------|----------------------|-------|--|--|--|--|
| Low                              | <10                  | 10-24           | 25-75  | 76-90           | >90                  | Llieb |  |  |  |  |
| Low                              | Much below<br>normal | Below<br>normal | Normal | Above<br>normal | Much above<br>normal | High  |  |  |  |  |





### Average Streamflow Conditions – Dec. 2020 - Feb. 2021



### Average Streamflow Conditions – March-May 2021





| Explanation - Percentile classes |                      |                 |        |                 |                      |      |  |  |  |  |
|----------------------------------|----------------------|-----------------|--------|-----------------|----------------------|------|--|--|--|--|
| Laur                             | <10                  | 10-24           | 25-75  | 76-90           | >90                  |      |  |  |  |  |
| Low                              | Much below<br>normal | Below<br>normal | Normal | Above<br>normal | Much above<br>normal | High |  |  |  |  |





## Average Streamflow Conditions – June-July 2021



|     | Explan               | ation -         | Percent | ile class       | ses