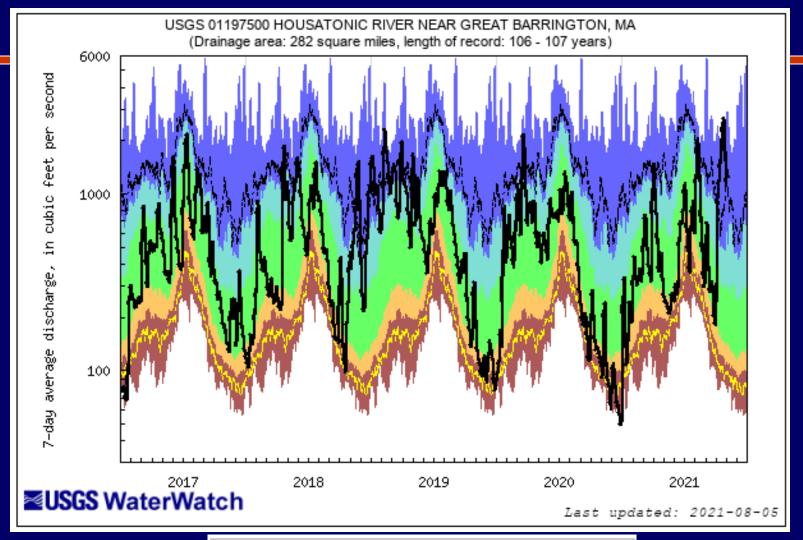

## 7-Day Avg. – Quaboag River – Central MA





| Explanation - Percentile classes |   |                 |        |                 |        |                             |      |  |  |  |
|----------------------------------|---|-----------------|--------|-----------------|--------|-----------------------------|------|--|--|--|
|                                  |   |                 |        |                 |        |                             | _    |  |  |  |
| lowest-<br>10th percentile       | 5 | 10-24           | 25-75  | 76-90           | 95     | 90th percentile<br>-highest | Flow |  |  |  |
| Much below Normal                |   | Below<br>normal | Normal | Above<br>normal | Much a | bove normal                 |      |  |  |  |

# 7-Day Avg. – Housatonic River – Western MA







# Streamflow Conditions - July 30, 2021







## Groundwater Conditions – July 2021





### RT GW Conditions – Today, August 5, 2021









All data July 1959 – present

Continuous data
Oct. 1984 - present





All data
Dec. 1964 – present

Continuous data
Aug. 2001 - present





All data Jan. 1984 – present

Continuous data May 2012 - present





All data Aug. 1963 – present

Continuous data
Oct. 1984 - present





All data Nov. 29, 1962 – present

Continuous data May 19, 2012 – present





All data Dec. 16, 1976 – present

<u>Continuous data</u> May 14, 2019 - present



# Questions