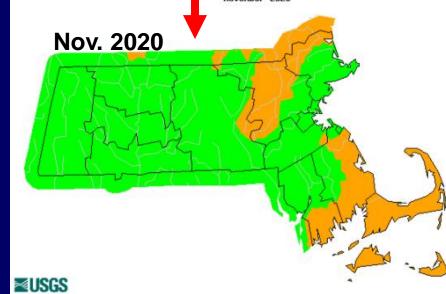

### Average Streamflow Conditions - Sept. - Nov. 2020

| Explanation - Percentile classes |                      |                 |        |                 |                      |       |  |  |  |  |
|----------------------------------|----------------------|-----------------|--------|-----------------|----------------------|-------|--|--|--|--|
| Low                              | <10                  | 10-24           | 25-75  | 76-90           | >90                  | Llieb |  |  |  |  |
| Low                              | Much below<br>normal | Below<br>normal | Normal | Above<br>normal | Much above<br>normal | High  |  |  |  |  |