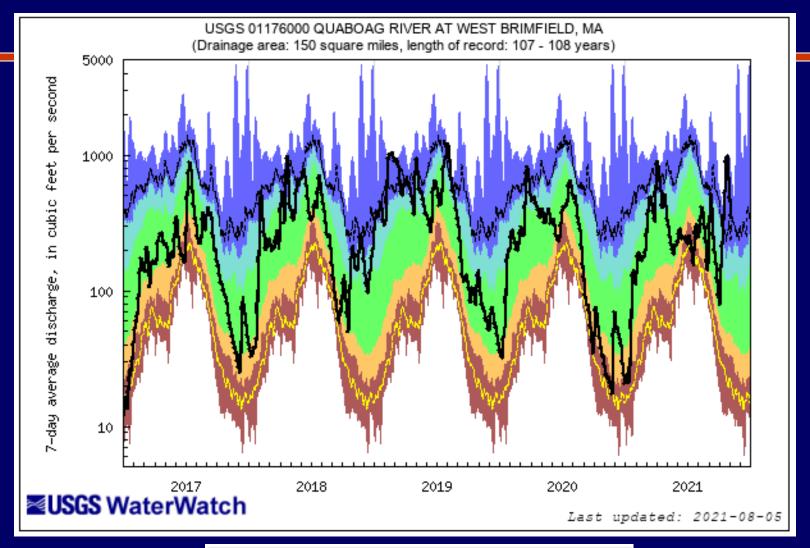

### 7-Day Avg. – Quaboag River – Central MA

| Explanation - Percentile classes |   |                 |        |                 |        |                             |      |  |  |  |
|----------------------------------|---|-----------------|--------|-----------------|--------|-----------------------------|------|--|--|--|
|                                  |   |                 |        |                 |        |                             | _    |  |  |  |
| lowest-<br>10th percentile       | 5 | 10-24           | 25-75  | 76-90           | 95     | 90th percentile<br>-highest | Flow |  |  |  |
| Much below Normal                |   | Below<br>normal | Normal | Above<br>normal | Much a | bove normal                 |      |  |  |  |