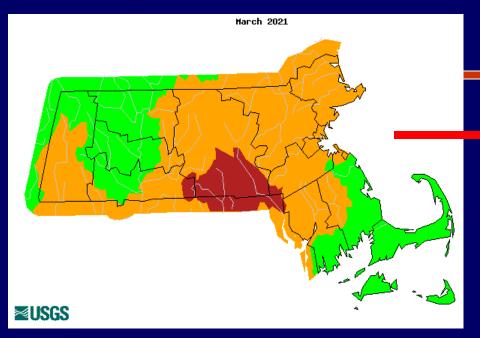

### Average Streamflow Conditions – March-May 2021

| Explanation - Percentile classes |                      |                 |        |                 |                      |      |  |  |  |  |
|----------------------------------|----------------------|-----------------|--------|-----------------|----------------------|------|--|--|--|--|
| Laur                             | <10                  | 10-24           | 25-75  | 76-90           | >90                  |      |  |  |  |  |
| Low                              | Much below<br>normal | Below<br>normal | Normal | Above<br>normal | Much above<br>normal | High |  |  |  |  |