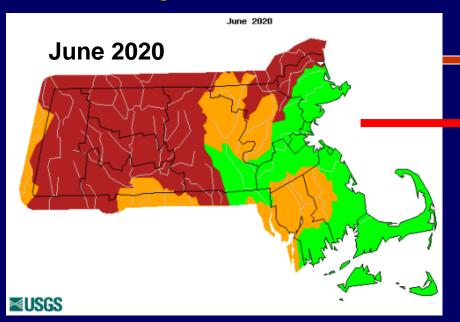

### Average Streamflow Conditions – June-Aug. 2020

| Explanation - Percentile classes |                      |                 |        |                 |                      |       |  |  |  |  |
|----------------------------------|----------------------|-----------------|--------|-----------------|----------------------|-------|--|--|--|--|
| Low                              | <10                  | 10-24           | 25-75  | 76-90           | >90                  | Llieb |  |  |  |  |
| Low                              | Much below<br>normal | Below<br>normal | Normal | Above<br>normal | Much above<br>normal | High  |  |  |  |  |