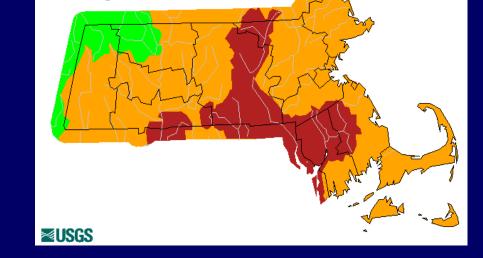

### Average Streamflow Conditions – June-Aug. 2020

| Explanation - Percentile classes |                      |                 |        |                 |                      |       |  |  |  |  |
|----------------------------------|----------------------|-----------------|--------|-----------------|----------------------|-------|--|--|--|--|
| Low                              | <10                  | 10-24           | 25-75  | 76-90           | >90                  | Llieb |  |  |  |  |
| Low                              | Much below<br>normal | Below<br>normal | Normal | Above<br>normal | Much above<br>normal | High  |  |  |  |  |