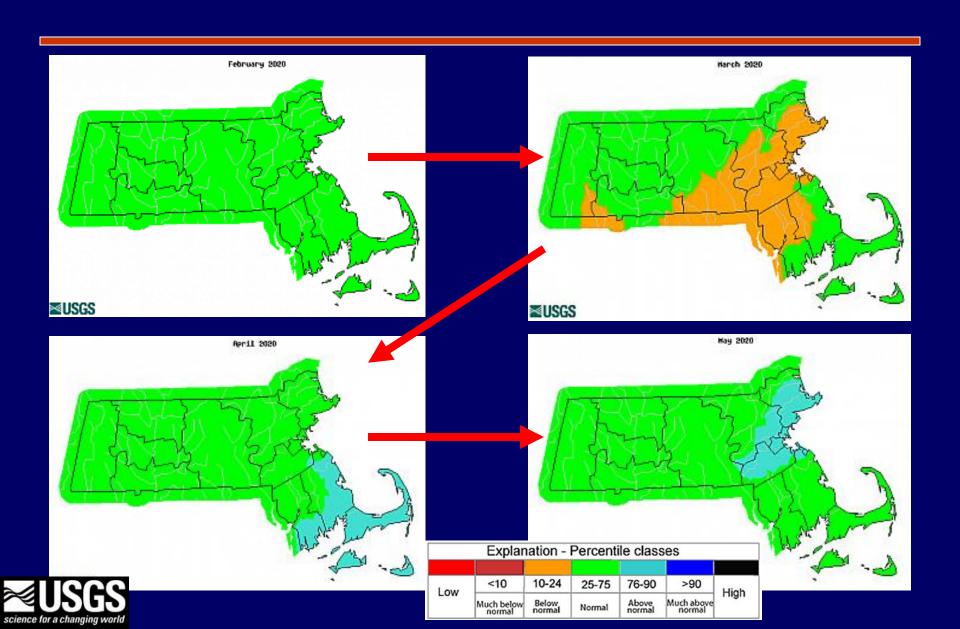

### Average Streamflow Conditions – Feb-May 2020

### Average Streamflow Conditions – June-Aug. 2020

| Explanation - Percentile classes |                      |                 |        |                 |                      |       |  |  |  |  |
|----------------------------------|----------------------|-----------------|--------|-----------------|----------------------|-------|--|--|--|--|
| Low                              | <10                  | 10-24           | 25-75  | 76-90           | >90                  | Llieb |  |  |  |  |
| Low                              | Much below<br>normal | Below<br>normal | Normal | Above<br>normal | Much above<br>normal | High  |  |  |  |  |