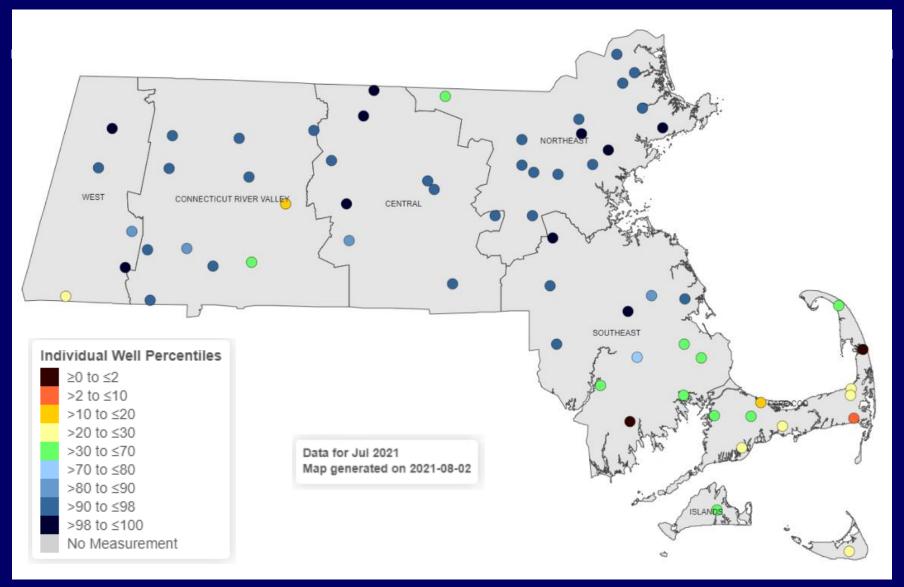

|        |                 |        |                             |      |  |  |  |
|----------------------------------|---|-----------------|--------|-----------------|--------|-----------------------------|------|--|--|--|
|                                  |   |                 |        |                 |        |                             | _    |  |  |  |
| lowest-<br>10th percentile       | 5 | 10-24           | 25-75  | 76-90           | 95     | 90th percentile<br>-highest | Flow |  |  |  |
| Much below Normal                |   | Below<br>normal | Normal | Above<br>normal | Much a | bove normal                 |      |  |  |  |

# 7-Day Avg. – Housatonic River – Western MA







# Streamflow Conditions - July 30, 2021







## Groundwater Conditions – July 2021





### RT GW Conditions – Today, August 5, 2021









All data July 1959 – present

Continuous data
Oct. 1984 - present





All data
Dec. 1964 – present

Continuous data
Aug. 2001 - present





All data Jan. 1984 – present

Continuous data May 2012 - present





All data Aug. 1963 – present

Continuous data
Oct. 1984 - present





All data Nov. 29, 1962 – present

Continuous data May 19, 2012 – present





All data Dec. 16, 1976 – present

<u>Continuous data</u> May 14, 2019 - present



# Questions