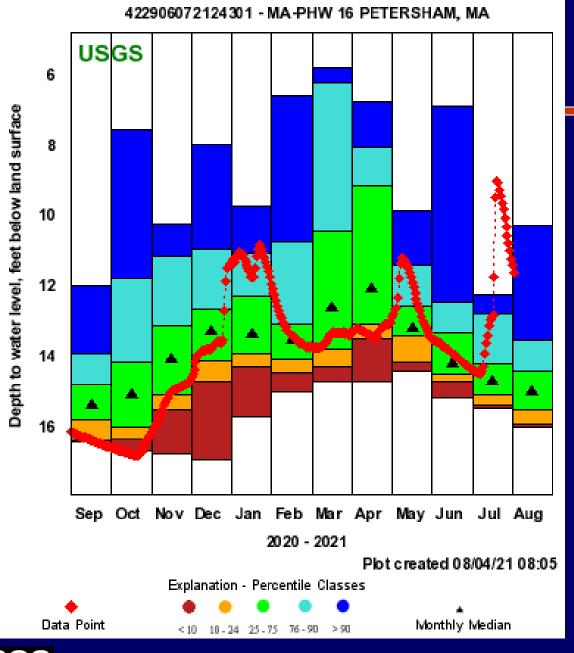

### RT GW Conditions – Today, August 5, 2021

All data July 1959 – present

Continuous data
Oct. 1984 - present

All data
Dec. 1964 – present

Continuous data
Aug. 2001 - present

All data Jan. 1984 – present

Continuous data May 2012 - present