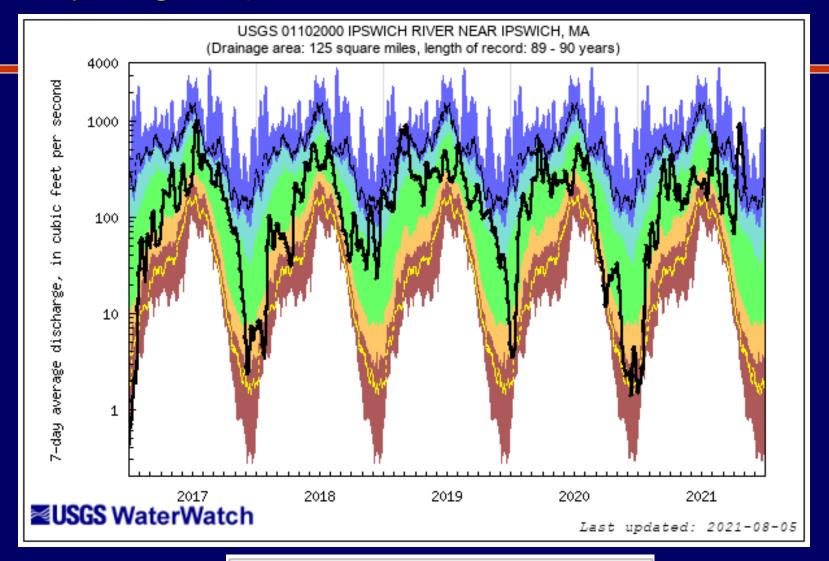

# 7-Day Avg. – Ipswich River – Northeastern MA

| Explanation - Percentile classes |   |                 |        |                 |        |                             |      |  |  |  |
|----------------------------------|---|-----------------|--------|-----------------|--------|-----------------------------|------|--|--|--|
|                                  |   |                 |        |                 |        |                             | _    |  |  |  |
| lowest-<br>10th percentile       | 5 | 10-24           | 25-75  | 76-90           | 95     | 90th percentile<br>-highest | Flow |  |  |  |
| Much below Normal                |   | Below<br>normal | Normal | Above<br>normal | Much a | bove normal                 |      |  |  |  |