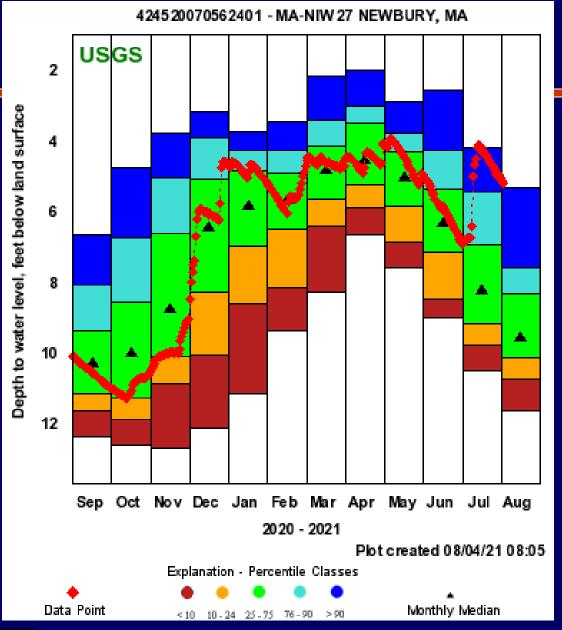

### RT GW Conditions – Today, August 5, 2021

All data July 1959 – present

Continuous data
Oct. 1984 - present

All data
Dec. 1964 – present

Continuous data
Aug. 2001 - present

All data Jan. 1984 – present

Continuous data May 2012 - present