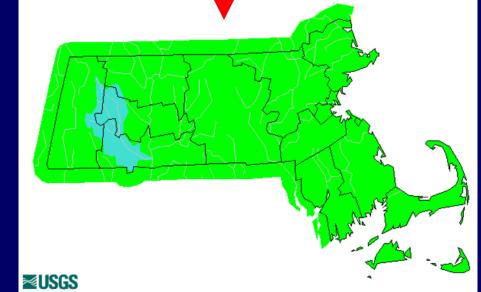

### Average Streamflow Conditions – March-May 2021

| Explanation - Percentile classes |                      |                 |        |                 |                      |      |  |  |  |  |
|----------------------------------|----------------------|-----------------|--------|-----------------|----------------------|------|--|--|--|--|
| Laur                             | <10                  | 10-24           | 25-75  | 76-90           | >90                  |      |  |  |  |  |
| Low                              | Much below<br>normal | Below<br>normal | Normal | Above<br>normal | Much above<br>normal | High |  |  |  |  |