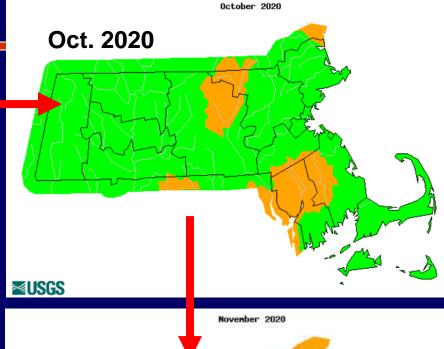

### Average Streamflow Conditions - Sept. - Nov. 2020

| Explanation - Percentile classes |                      |                 |        |                 |                      |       |  |  |  |  |
|----------------------------------|----------------------|-----------------|--------|-----------------|----------------------|-------|--|--|--|--|
| Low                              | <10                  | 10-24           | 25-75  | 76-90           | >90                  | Llieb |  |  |  |  |
| Low                              | Much below<br>normal | Below<br>normal | Normal | Above<br>normal | Much above<br>normal | High  |  |  |  |  |