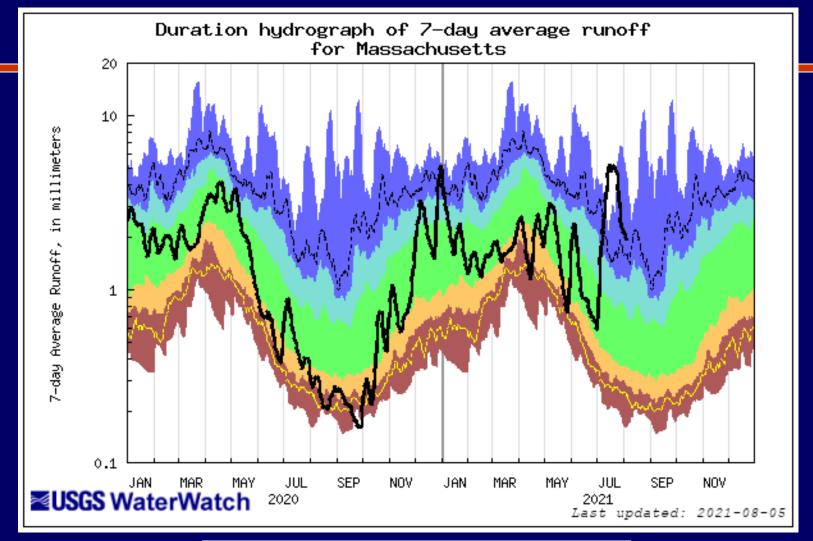

| Explanation - Percentile classes |   |                 |        |                 |        |                             |      |  |  |  |
|----------------------------------|---|-----------------|--------|-----------------|--------|-----------------------------|------|--|--|--|
|                                  |   |                 |        |                 |        |                             | _    |  |  |  |
| lowest-<br>10th percentile       | 5 | 10-24           | 25-75  | 76-90           | 95     | 90th percentile<br>-highest | Flow |  |  |  |
| Much below Normal                |   | Below<br>normal | Normal | Above<br>normal | Much a | bove normal                 |      |  |  |  |

# 7-Day Avg. – Housatonic River – Western MA







# Streamflow Conditions - July 30, 2021







## Groundwater Conditions – July 2021





### RT GW Conditions – Today, August 5, 2021









All data July 1959 – present

Continuous data
Oct. 1984 - present





All data
Dec. 1964 – present

Continuous data
Aug. 2001 - present





All data Jan. 1984 – present

Continuous data May 2012 - present





All data Aug. 1963 – present

Continuous data
Oct. 1984 - present





All data Nov. 29, 1962 – present

Continuous data May 19, 2012 – present





All data Dec. 16, 1976 – present

<u>Continuous data</u> May 14, 2019 - present



# Questions