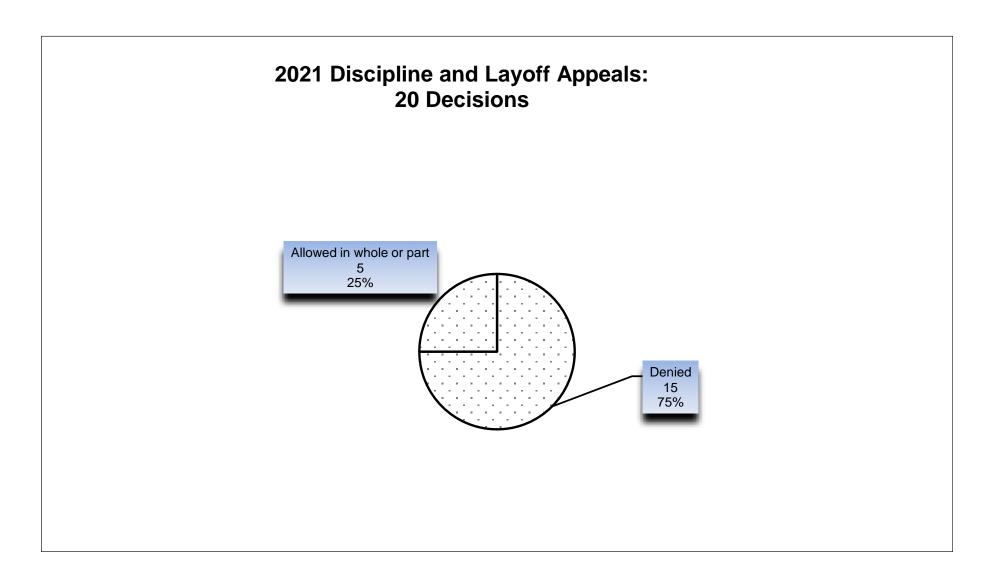

| 19                           |
| RECLASS                   | 23                           | 19                           | 13                           | 10                           | 15                           |
| NON BYPASS<br>EQUITY      | 14                           | 12                           | 12                           | 13                           | 17                           |
| INVESTIGATION<br>REQUESTS | 5                            | 6                            | 3                            | 3                            | 6                            |
| TOTAL                     | 156                          | 150                          | 110                          | 142                          | 158                          |