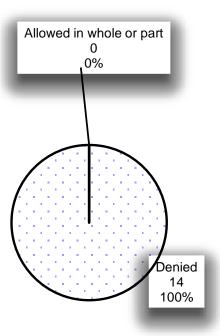

| 19                           |
| RECLASS                   | 23                           | 19                           | 13                           | 10                           | 15                           |
| NON BYPASS<br>EQUITY      | 14                           | 12                           | 12                           | 13                           | 17                           |
| INVESTIGATION<br>REQUESTS | 5                            | 6                            | 3                            | 3                            | 6                            |
| TOTAL                     | 156                          | 150                          | 110                          | 142                          | 158                          |