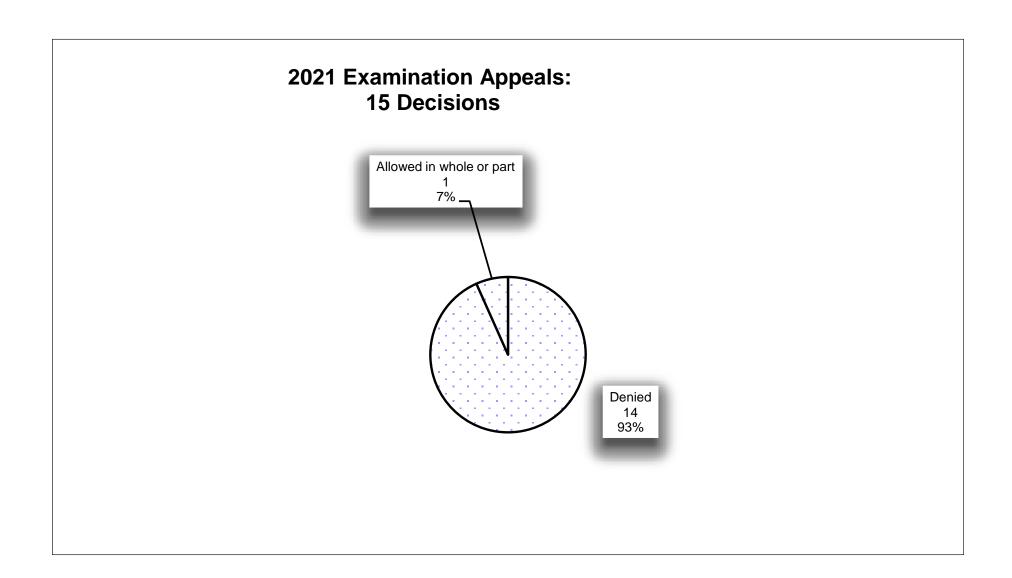

| 19                           |
| RECLASS                   | 23                           | 19                           | 13                           | 10                           | 15                           |
| NON BYPASS<br>EQUITY      | 14                           | 12                           | 12                           | 13                           | 17                           |
| INVESTIGATION<br>REQUESTS | 5                            | 6                            | 3                            | 3                            | 6                            |
| TOTAL                     | 156                          | 150                          | 110                          | 142                          | 158                          |