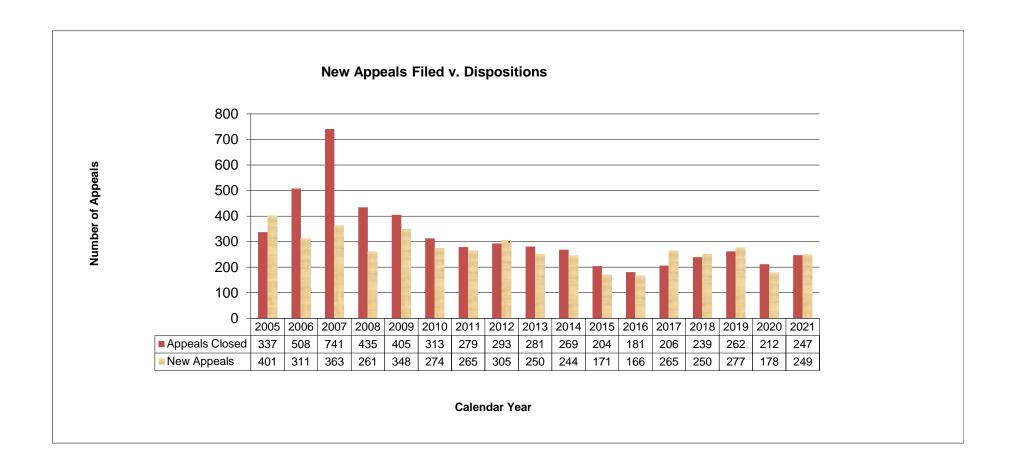

#### **Highlights**

- The Civil Service Commission *received* 249 new appeals during CY 2021 and *closed* out 247 appeals.
- The open case inventory of appeals as of December 31, 2021 is 158.
- 33 appeals have been pending before the Commission for more than 12 months as of December 31, 2021.
- The average age of a pending appeal is 35 weeks as of December 31, 2021.