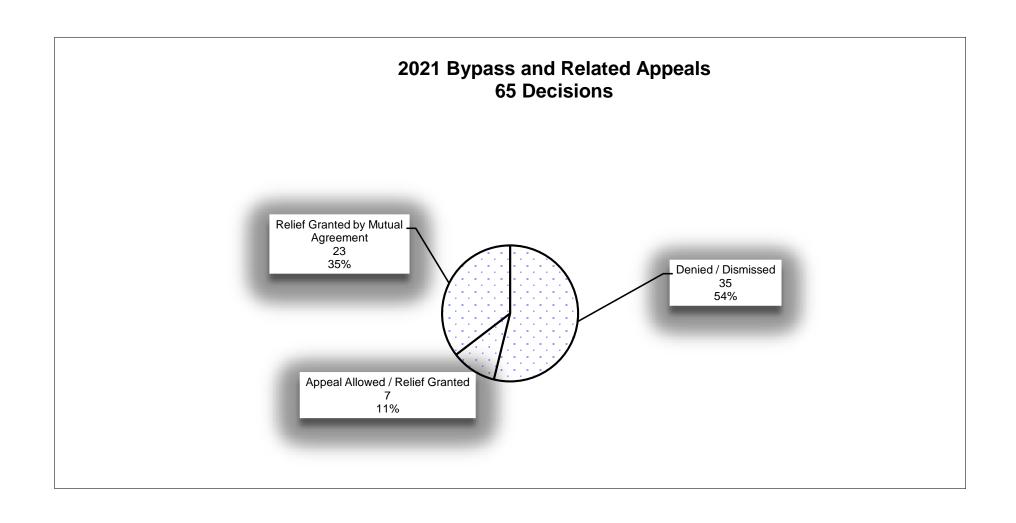

<sup>&</sup>lt;sup>1</sup> Includes all substantive decisions reported in Commission statistics; does not include dispositions related to voluntary withdrawals, lack of prosecution and/or bypass / other appeals where the decision (i.e. –"310 relief" was granted by mutual agreement of the parties).