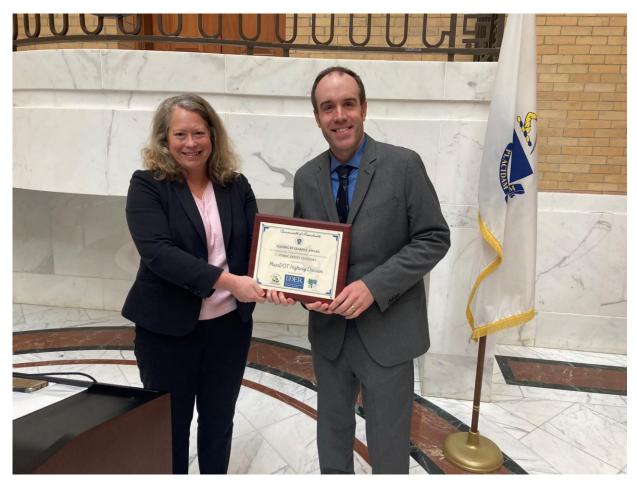

## Public Entity – MassDOT Highway Division

Secretary Bethany Card and David Paulson, MassDOT Wildlife and Endangered Species Supervisor

Commissioner Woodcock, DOER; Timothy Dexter, MassDOT; Don Pettey, MassDOT; Commissioner Gladstone, DCAMM; Secretary Bethany Card, EEA; Eric Friedman, DOER