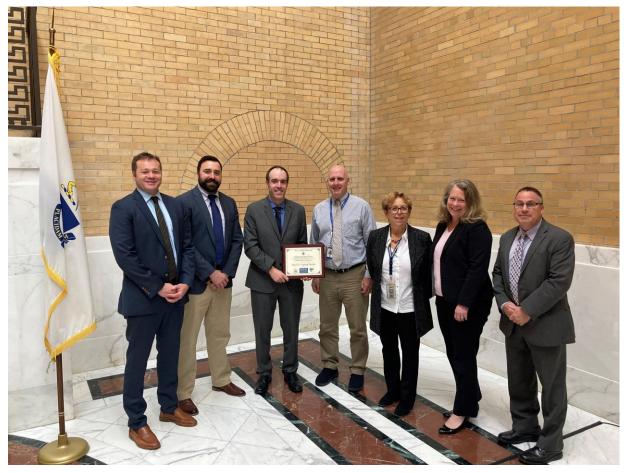

## Public Entity – MassDOT Highway Division

Secretary Bethany Card and David Paulson, MassDOT Wildlife and Endangered Species Supervisor

Commissioner Woodcock, DOER; Timothy Dexter, MassDOT; Don Pettey, MassDOT; Commissioner Gladstone, DCAMM; Secretary Bethany Card, EEA; Eric Friedman, DOER