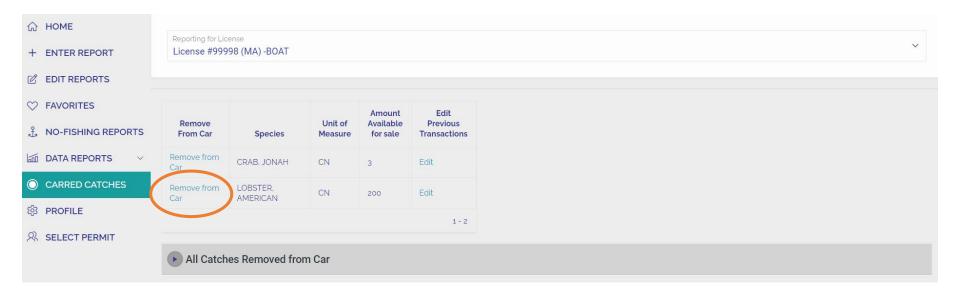

Download | d Negative Reports    |          |
|          | row(s) 1 - 50 of 58 🗸 |          |

#### **CARRED CATCHES**

- Catches with sales disposition PLACED IN CAR will be put into **CARRED CATCHES**. Carred does not mean placed in your automobile; this disposition is used for catches that are stored for later sale or personal use. Often this is done in the lobster fishery when catch is crated or carred and removed at a later date.
- To report removal of catch from your car or crate, click **CARRED CATCHES** from the Main Menu on your Home screen.



• On the next screen, you will see a summary page of **CARRED CATCHES**. In the example below, the harvester has 3 count of crab in his car/crate and 200 count of lobster. To remove a species, select "Remove from Car" next to the Species.



• A new form will appear on the right-hand side of the screen. Click the small circle next to the appropriate **Sales Disposition** of your catch. In the example, we select the circle next to "Sell To Dealer"

| 💮 НОМЕ               | Describer Golde                   |                      |                    |                       |                          |                                                       |   |
|----------------------|-----------------------------------|----------------------|--------------------|-----------------------|--------------------------|-------------------------------------------------------|---|
| + ENTER REPORT       | Reporting for Lic<br>License #999 | 98 (MA) -BOAT        |                    |                       |                          |