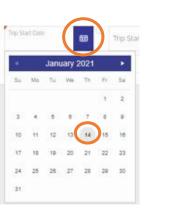

|              |           |                             |           |                                     |              |           |

icon and select the date

29

Populate **Trip End Date** by clicking the 🗰 icon and select the date from the calendar. For most trips, the start date and end date will be the same. Some rod & reel trips may be overnight, as well as multi-day lobster trips in which you are going far out to sea to haul traps, in which case your Trip End Date will differ from your Trip Start Date.

Type the time the trip ended in the Trip End Time (vessel landed) box in 24-hr military time (4 pm=1600).

Populate **Trip Start Date** by clicking the from the calendar.

In **Trip Start Time**, type the time the trip started (left dock) in 24-hr military time (7 am=0700).







Trip End Time (HH24)

1600

#### LICENSE #99998 (MA) -BOAT o FT-59FT In SAFIS HOME Q matestetrips V ☆ HOME 0 ۲ + ENTER REPORT Cancel Next > Trip Information Report Recipients Effort(s) Catch(es) Confirm & Sign C EDIT REPORTS ♥ FAVORITES Trip Favorites - License #99998 (MA) A NO-FISHING REPORTS DATA REPORTS Port Name Vessel Name Default? **Reg State** Fisherman Type CARRED CATCHES MA Select Boston, MA UNKNOWN - MS9999 - Commercial Υ 龄 PROFILE Total 1 Trip Type Commercial MA-Boston UNKNOWN - MS9999 NO 🕐 📍 Trip End Date Trip Start Date Trip Start Time (HH24) Ħ 0700 01/14/2021 1600 01/14/2021

Your completed trip header should look like this:

- If the page appears significantly different or federal vessel field states "GARFO", please call or email for assistance
- Click the Next button