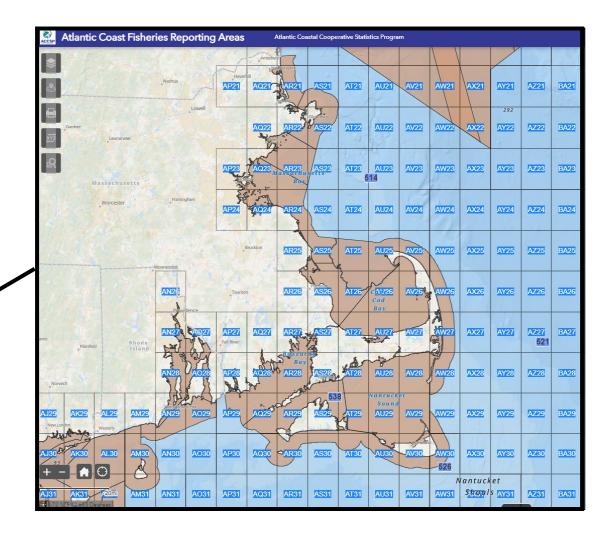

Double click the box under Local Area and select the appropriate area fished from the dropdown list. As a reminder, statistical reporting areas are used for all non-shellfish and non-horseshoe crab efforts (MA 1-40). Designated Shellfish Growing Areas (DSGA) are used for all shellfish and horseshoe crab efforts (e.g., CCB11, N9, SC48, etc.). Both statistical reporting area and DSGA maps are available on our <u>website</u>.