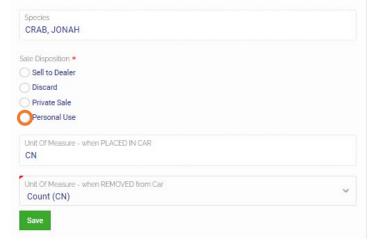

ale | Edit<br>Previous<br>Transactions |
| 🖾 DATA REPORTS 🗸 🗸                                            | Remove from Ca                          | CRAB, JONAH  | CN                 | 3                               | Edit                             |
| O CARRED CATCHES                                              |                                         |              |                    |                                 | 1 - 1                            |
| 영3 PROFILE                                                    | All Catches                             | Removed from | Car                |                                 |                                  |

• Select the small circle next to the appropriate **Sales Disposition** for your catch, in this example Personal Use.



- In the box with text Amount Removed from Car type the quantity removed from the crate/car. Confirm the Unit of Measure when Removed From Car. In this example, 3 count of crabs were removed.
- Enter the date removed from car in the box with **Date** in gray text. Alternatively, use the calendar icon to select the date from a calendar.

| •     |    | Janu | lary : | 2021 |    | •  |
|-------|----|------|--------|------|----|----|
| Su    | Мо | Tu   | We     | Th   | Fr | Sa |
|       |    |      |        |      | 1  | 2  |
| 3     | 4  | 5    | 6      | 7    | 8  | 9  |
| 10    | 11 | 12   | 13     | 14   | 15 | 16 |
| 17    | 18 | 19   | 20     | 21   | 22 | 23 |
| 24    | 25 | 26   | 27     | 28   | 29 | 30 |
| 31    |    |      |        |      |    |    |
| Date: |    |      |