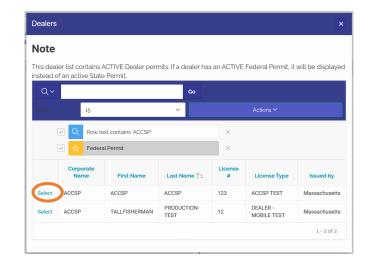

• The favorite effort is now created. To create additional favorite effort(s) repeat the steps outlined above.

 Favorite DEALER(S) should now be completed. Scroll to bottom of page and Click "+ Add Dealer". Click the box below Dealer to search for a dealer.  Use the search box to type in a portion of the dealer's name into the text box.
 For instance, use "Cape" for Cape Cod
 Fish or "Salem" for Salem Seafood. Click
 the appropriate dealer from the list.