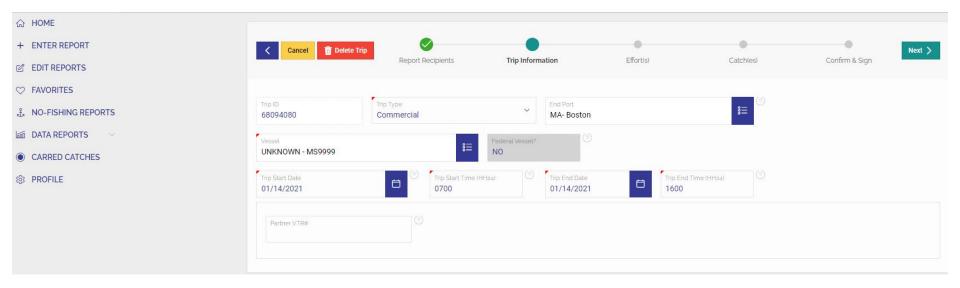

- Please Note:
- If you fish from a vessel but have no vessel listed on your permit, use UNKNOWN – MS9999.
- If you are fishing from shore use FROM SHORE (no vessel).
- To set a Trip Header as the default, double click the box under **Default Trip Header?**, choose "Y"

| Favo | ite Trip Headers for Comme | ercial Trips |               |                  | + Add Trip Favorite | Delete Trip Favorite 🕒 Save Trip Favorite    |
|------|----------------------------|--------------|---------------|------------------|---------------------|----------------------------------------------|
|      | Port State                 | End Port     | Vessel State  | Vessel           | Trip Attributes     | Default Trip Header?                         |
| ۲    | Massachusetts              | Boston - MA  | Massachusetts | UNKNOWN - MS9999 |                     | -click to set default Favorite- $\checkmark$ |
| 1 ro | ws selected                |              |               |                  | -<br>               | -click to set default Favorite-              |

 To complete the Favorite Trip Header, click "Save Trip". To add an additional Favorite Trip Header, repeat the steps above.

| avo | rite Trip Headers for ( | Commercial Trips |               |                  | + Add Trip Favorite  | î Delete Trip Favorite |
|-----|-------------------------|------------------|---------------|------------------|----------------------|------------------------|
|     | Port State              | End Port         | Vessel State  | Vessel           | Trip Attributes      | Default Trip Header?   |
| 0   | Massachusetts           | Boston - MA      | Massachusetts | UNKNOWN - MS9999 | Edit Trip Attributes | Y                      |
|     |                         |                  |               |                  |                      | Total 1                |