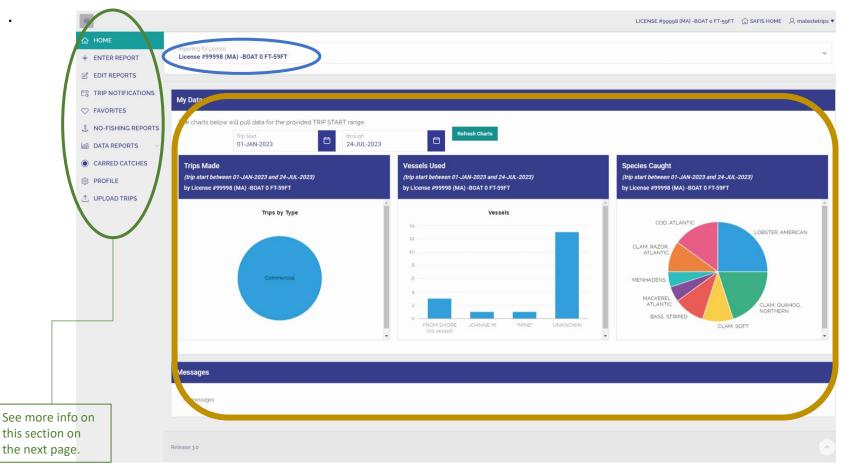

#### HOME

 You will be brought to the eTRIPS/Online HOME page. You will see a dropdown box called "Reporting for License," which is used to select your reporting license, three summary charts of past trips, and a Main Menu used to navigate the application. If there is a Daily Message from DMF, it will also appear at the bottom of this page.

**Main Menu:** Each item is equivalent to an item in the previous version of SAFIS and will be used to navigate between the sections presented in this guide. This table shows how the two versions compare and includes a brief description of each row.

| /                                                                                                                                                      | Current Menu Item  | Old Version Equivalent | Description                                                                         |
|--------------------------------------------------------------------------------------------------------------------------------------------------------|--------------------|------------------------|-------------------------------------------------------------------------------------|
|                                                                                                                                                        | ENTER REPORTS      | Trip Reports           | Enter new reports.                                                                  |
| <ul><li>ᢙ HOME</li><li>+ ENTER REPORT</li></ul>                                                                                                        | EDIT REPORTS       | Trip Reports           | Edit and review previously submitted reports for dates on or after January 1, 2021. |
| <ul><li>EDIT REPORTS</li><li>FAVORITES</li></ul>                                                                                                       | FAVORITES          | Favorites (active)     | Set default values for trips, efforts, & catches fields.                            |
|                                                                                                                                                        | NO-FISHING REPORTS | Negative Reports       | Enter and review dates when license was not fished.                                 |
| <ul> <li>DATA REPORTS ~</li> <li>CARRED CATCHES</li> <li>PROFILE</li> </ul>                                                                            | DATA REPORTS       | Reports Menu           | Create and review reports of past trips including those prior to 2021.              |
|                                                                                                                                                        | CARRED CATCHES     | Species placed in CAR  | Remove catch from car/crate or review carred transactions.                          |
| Please note that Data Reports<br>are not covered in this manual.<br>A separate document will be<br>available for just Data Reports<br>at a later date. | PROFILE            | Fisher Info            | Review harvester contact info; to edit please contact DMF.                          |