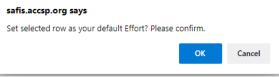

Is the effort you entered your most common effort? If so, click the box under Default Effort?, then click the box next to "Y".

| Favor | rite Efforts for Commercial Trips | 5             |                    |                 |                 |                         | + Add Effort Favorite  | 👖 Delete Effort Favorite        | B Save Effort Favorite |
|-------|-----------------------------------|---------------|--------------------|-----------------|-----------------|-------------------------|------------------------|---------------------------------|------------------------|
|       | Distance                          | State         | Local<br>Area      | Fishing<br>Time | Hours /<br>Days | Gear                    | Effort Attributes      | Default Effort?                 |                        |
| ۲     | State Waters Inshore              | Massachusetts | MA 2 - MA STATE WA | 3               | Days            | POTS AND TRAPS, LOBSTER | Edit Effort Attributes | Y                               | ~                      |
| 1 10  | ws selected                       |               |                    |                 |                 |                         |                        | -click to set default Favorite- |                        |

A message will appear at the top of your screen asking "Set Selected row as your default Effort? Please confirm". Click "OK"

• Click the green "Save Effort Favorite" button to complete and save the Favorite Effort.