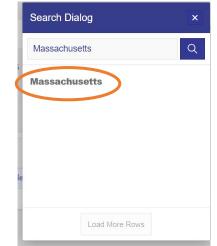

 A search dialog will appear. You can search through the list or type "Mass" in the search bar and press enter. Then click the word "Massachusetts" to populate this field.

• Double click the box under **Port**. Then use the dropdown list to select the default port landed for your trip.