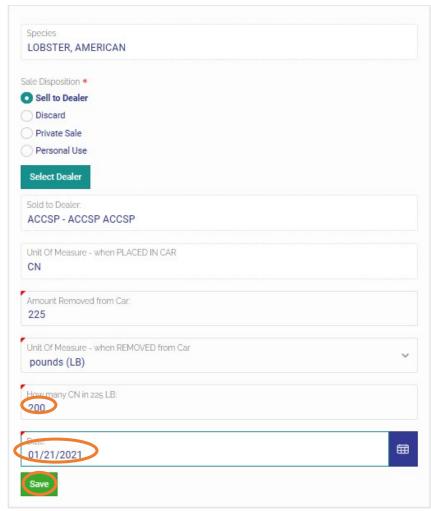

LB", which is asking you what the count of individual lobsters were in the 225 LBs sold. Fill in your conversion.
- Click the box with **Date** written in gray, enter the date catch was removed from the car/crate in MM/DD/YYYY format.
  - Alternatively use the calendar icon to the right of the date box and select the date sold from the calendar

|    |    |    | Jary 2 |    |    |    |   |
|----|----|----|--------|----|----|----|---|
| Su | Мо | Tu | We     | Th | Fr | Sa |   |
|    |    |    |        |    | 1  | 2  |   |
| 3  | 4  | 5  | 6      | 7  | 8  | 9  |   |
| 10 | 11 | 12 | 13     | 14 | 15 | 16 |   |
| 17 | 18 | 19 | 20     | 21 | 22 | 23 | ~ |
| 24 | 25 | 26 | 27     | 28 | 29 | 30 |   |
| 31 |    |    |        |    |    |    |   |

• Click the green "Save" Button to complete.



- You will be brought back to your **CARRED CATCHES** summary screen with a success message in the upper right-hand corner of the screen. In the example below, the harvester still has 3 Jonah crabs in the car that they wish to remove from their car and keep for personal use.
- Click "Remove from Car" next to species name (CRAB, JONAH)

| safis eTrips/On                                               | ine                                     |              |                    |                                 |                                  |
|---------------------------------------------------------------|-----------------------------------------|--------------|--------------------|---------------------------------|----------------------------------|
| <ul><li>↔ HOME</li><li>+ ENTER R