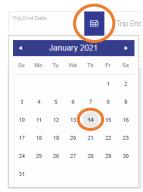

|              |           |                             |           |                                     |              |           |

icon and select the date

29

Populate **Trip End Date** by clicking the 🗰 icon and select the date from the calendar. For most trips, the start date and end date will be the same. Some rod & reel trips may be overnight, as well as multi-day lobster trips in which you are going far out to sea to haul traps, in which case your Trip End Date will differ from your Trip Start Date.

Type the time the trip ended in the Trip End Time (vessel landed) box in 24-hr military time (4 pm=1600).

Populate **Trip Start Date** by clicking the from the calendar.

In **Trip Start Time**, type the time the trip started (left dock) in 24-hr military time (7 am=0700).







Trip End Time (HH24)

1600

#### LICENSE #99998 (MA) -BOAT o FT-59FT In SAFIS HOME Q matestetrips V ☆ HOME 0 ۲ + ENTER REPORT Cancel Next > Trip Information Report Recipients Effort(s) Catch(es) Confirm & Sign C EDIT REPORTS ♥ FAVORITES Trip Favorites - License #99998 (MA) A NO-FISHING REPORTS DATA REPORTS Port Name Vessel Name Default? **Reg State** Fisherman Type CARRED CATCHES MA Select Boston, MA UNKNOWN - MS9999 - Commercial Υ 龄 PROFILE Total 1 Trip Type Commercial MA-Boston UNKNOWN - MS9999 NO 🕐 📍 Trip End Date Trip Start Date Trip Start Time (HH24) Ħ 0700 01/14/2021 1600 01/14/2021

Your completed trip header should look like this:

- If the page appears significantly different or federal vessel field states "GARFO", please call or email for assistance
- Click the Next button in t