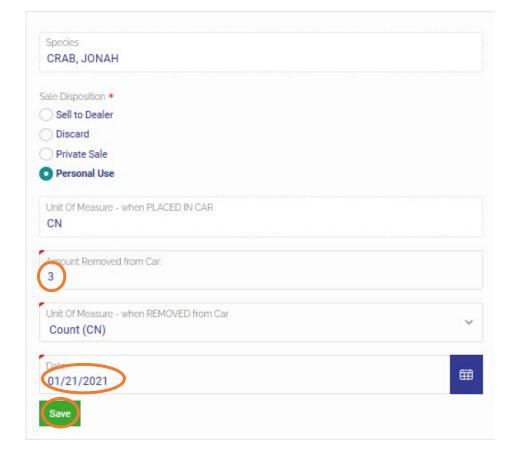

# Instructions for SAFIS eTRIPS Online Data Entry

Guide for Massachusetts Harvesters' Entry of Trips Occurring on or after January 1<sup>st</sup>, 2021