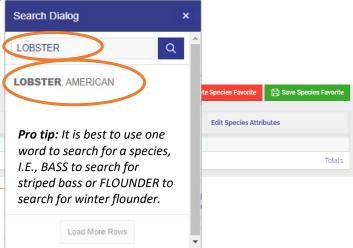

• Click the box under **Gear** then select the gear type or use the search feature. To do so, type a portion of the name of the gear in the search box, then press Enter. Select the appropriate gear for your trip from the search dialogue.

|      |                                            |                                                                                         |                                          |                 |                 |                | + Add Effort Far                                                                                                                                                                | vorite 👖 Delete Effort Favorit           | B Save Effort Favorite |
|------|--------------------------------------------|-----------------------------------------------------------------------------------------|------------------------------------------|-----------------|-----------------|----------------|---------------------------------------------------------------------------------------------------------------------------------------------------------------------------------|------------------------------------------|------------------------|
| Fave | rite Efforts for Commercial Tr<br>Distance | State                                                                                   | Local<br>Area                            | Fishing<br>Time | Hours /<br>Days | Gear           | Effort Attributes                                                                                                                                                               | Default Effort?                          |                        |
| •    | State Waters Inshore                       | Massachusetts                                                                           | MA 2 - MA STATE WATE                     | 3               | Days            | -Select Gear - |                                                                                                                                                                                 |                                          |                        |
| 11   | ows selected                               |                                                                                         |                                          |                 |                 |                |                                                                                                                                                                                 |                                          | Total 1                |
|      | the order<br>will not b                    | The search option<br>r of words, so typi<br>oring you to the co<br>list as "Pots and Tr | ng "lobster pots"<br>prrect option as it |                 |                 | P              | Search Dialog<br>pots<br>Select Gear<br>POTS AND TRAPS, C<br>POTS AND TRAPS, S<br>Load More | CONCH<br>EEL<br>LOBSTER<br>DTHER<br>SCUP |                        |