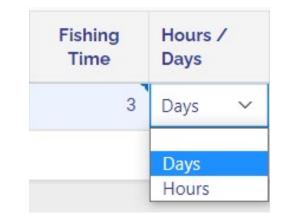

- Click the box under **Fishing Time**. Type the most common amount of time the gear used has been actively fishing. If your fishing time changes frequently, leave this blank.
- Double click the box under Hours/Days and select the unit of time indicated by the fishing time of your gear. Fixed gears like Pots & Traps or Gillnets are usually fished for days, mobile gear such as trawl, dredge, and rod & reel are usually fished for a period of hours.