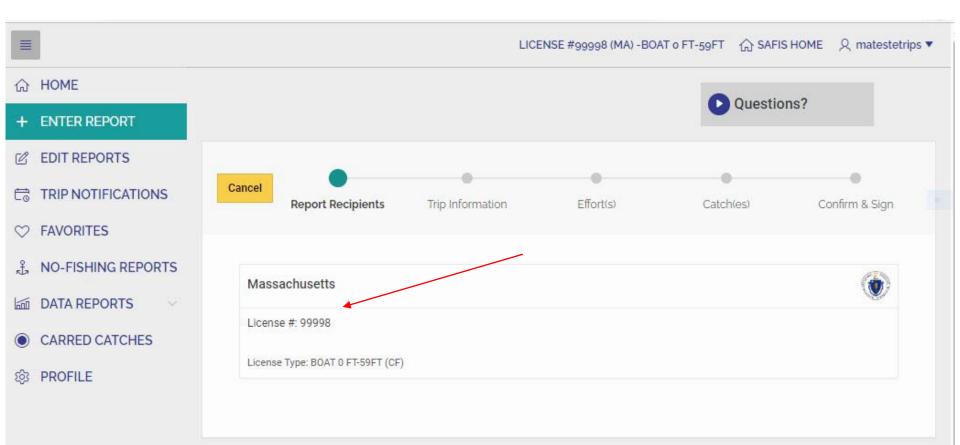

- Clicking on **FAVORITES** brings you to the summary screen of your Favorites. If you set up favorites in the old eTRIPS version, your favorites may be populated already.
- First, select the license for which you wish to establish favorites by clicking in the "Please Select a License" dropdown list. If you only have one license, this will be your default choice.
- To navigate between different sections of favorites, click the names in section titles circled below. To get back to the full view, select "Show All."

| =                     |                                             |                                |                    |                                  |                                 |                    | LIC           | ENSE #99998 (MA) -BOAT o | FT-59FT 🟠 SAFIS HO     | ME Q matestetri     |
|-----------------------|---------------------------------------------|--------------------------------|--------------------|----------------------------------|---------------------------------|--------------------|---------------|--------------------------|------------------------|---------------------|
| ☆ HOME                |                                             |                                |                    |                                  |                                 |                    |               |                          |                        |                     |
| + ENTER REPORT        | D Tips on Favorites                         |                                |                    |                                  |                                 |                    |               |                          |                        |                     |
| B EDIT REPORTS        |                                             |                                |                    |                                  |                                 |                    |               |                          |                        |                     |
| TRIP NOTIFICATIONS    | Favorites                                   |                                |                    |                                  |                                 |                    |               |                          |                        |                     |
| > FAVORITES           | Please select a License                     |                                | Selec              | a trip type to display favorites | for selected license            |                    |               |                          |                        | Cancel              |
| L, NO-FISHING REPORTS | License #99998 (MA) -BOAT (                 | ) FT-59FT                      | • Co               | mmercial                         |                                 |                    |               |                          |                        |                     |
| 🖆 DATA REPORTS        | Show All Trip Header Favor                  | ites Efforts Species Ports Dis | spositions Dealers |                                  |                                 |                    |               |                          |                        |                     |
| CARRED CATCHES        |                                             |                                |                    |                                  |                                 |                    |               | + Add Trip Favorite      | 👖 Delete Trip Favorite | P Save Trin Fave    |
| ණු PROFILE            |                                             |                                |                    |                                  |                                 |                    |               | T Add inpravolite        | Delete mp Pavonte      | D Save Thp Pavo     |
| 93 PROFILE            | Favorite Trip Headers for Con               | nmercial Trips                 |                    |                                  |                                 |                    |               |                          |                        |                     |
| 83 PROFILE            | Favorite Trip Headers for Con<br>Port State | End Port                       |                    | Vessel State                     | Vessel                          |                    | Trip Attribu  | tes                      | Default Trip Header?   |                     |
| 9 PROFILE             |                                             |                                |                    | Vessel State                     | Vessel                          |                    | Trip Attribu  | tes                      | Default Trip Header?   |                     |
| 35 PROFILE            |                                             |                                | R                  | Vessel State                     | Q                               | Click ADD FAVOR    |               | tes                      | Default Trip Header?   |                     |
| S PROFILE             |                                             |                                | R                  |                                  | Q                               | Click ADD FAVORI   |               | tes                      | Default Trip Header?   |                     |
| \$ PROFILE            |                                             |                                | R                  |                                  | Q                               | Click ADD FAVORI   | ITE to begin. |                          |                        | 🗄 Save Effort Favo  |
| \$ PROFILE            |                                             | End Port.                      |                    | vorites have not been added for  | Q<br>this license or trip type. | . Click ADD FAVORI | ITE to begin. |                          |                        | 문 Save Effort Favo  |
| \$ PROFILE            | Port State                                  | End Port.                      | R<br>Local<br>Area |                                  | Q<br>this license or trip type. | . Click ADD FAVORI | ITE to begin. |                          |                        | 음) Save Effort Favo |
| s profile             | Port State                                  | End Port                       | Local              | worites have not been added for  | C this license or trip type     |                    | ITE to begin. | - Add Effort Favorite    |                        | 음 Save Effort Favo  |