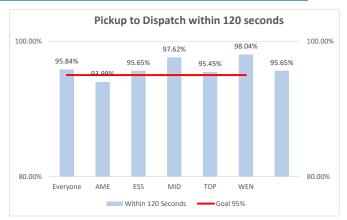

#### February 2021 Pick Up to Dispatch Times

| City     | Total | Below 60 | Below 90 | Below 120 | Greater<br>90 | Greater<br>150 | Greater 180 | AvgTime | StdDevTi<br>me | Median<br>Time | Goal 90 % | Goal 95% |
|----------|-------|----------|----------|-----------|---------------|----------------|-------------|---------|----------------|----------------|-----------|----------|
| Everyone | 529   | 43.29%   | 87.71%   | 95.84%    | 65            | 5              | 2           | 66      | 26             | 63             | 90.00%    | 95.00%   |
| AME      | 233   | 37.34%   | 84.12%   | 93.99%    | 37            | 3              | 1           | 69      | 26             | 65             | 90.00%    | 95.00%   |
| ESS      | 23    | 34.78%   | 86.96%   | 95.65%    | 3             | 0              | 0           | 67      | 21             | 68             | 90.00%    | 95.00%   |
| MID      | 126   | 48.41%   | 92.06%   | 97.62%    | 10            | 0              | 0           | 60      | 25             | 61             | 90.00%    | 95.00%   |
| TOP      | 66    | 48.48%   | 87.88%   | 95.45%    | 8             | 1              | 0           | 69      | 26             | 62             | 90.00%    | 95.00%   |
| WEN      | 51    | 47.06%   | 94.12%   | 98.04%    | 3             | 1              | 1           | 66      | 26             | 64             | 90.00%    | 95.00%   |
|          | 23    | 34.78%   | 86.96%   | 95.65%    | 3             | 0              | 0           | 67      | 21             | 68             |           |          |