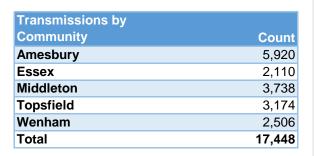

#### **RADIO TRANSMISSIONS**

| Fire Radio Transmissions | Count |
|--------------------------|-------|
| Amesbury Fire            | 2,427 |
| Essex Fire               | 322   |
| Middleton Fire           | 1,457 |
| Topsfield Fire           | 931   |
| Wenham Fire              | 616   |
| Total                    | 5,753 |

| Police Radio Transmissions | Count  |
|----------------------------|--------|
| Amesbury Police            | 3,493  |
| Essex Police               | 1,788  |
| Middleton Police           | 2,281  |
| Topsfield Police           | 2,243  |
| Wenham Police              | 1,890  |
| Total                      | 11,695 |