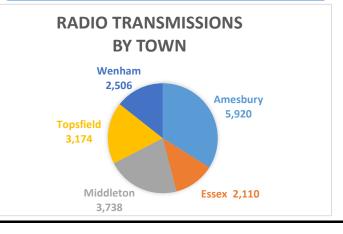

#### **RADIO TRANSMISSIONS**

| Fire Radio Transmissions | Count |
|--------------------------|-------|
| Amesbury Fire            | 2,427 |
| Essex Fire               | 322   |
| Middleton Fire           | 1,457 |
| Topsfield Fire           | 931   |
| Wenham Fire              | 616   |
| Total                    | 5,753 |

| Police Radio Transmissions | Count  |
|----------------------------|--------|
| Amesbury Police            | 3,493  |
| Essex Police               | 1,788  |
| Middleton Police           | 2,281  |
| Topsfield Police           | 2,243  |
| Wenham Police              | 1,890  |
| Total                      | 11,695 |