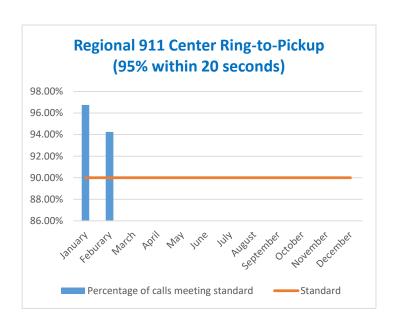

# February 2021 Regional 911 Center Ring to Pick Up Time

| Month     | Number of<br>Calls<br>Meeting<br>Standard | Total<br>Calls | Percentage of calls meeting standard | Standard |
|-----------|-------------------------------------------|----------------|--------------------------------------|----------|
| January   | 804                                       | 831            | 96.75%                               | 90.00%   |
| Feburary  | 721                                       | 765            | 94.25%                               | 90.00%   |
| March     |                                           |                |                                      | 90.00%   |
| April     |                                           |                |                                      | 90.00%   |
| May       |                                           |                |                                      | 90.00%   |
| June      |                                           |                |                                      | 90.00%   |
| July      |                                           |                |                                      | 90.00%   |
| August    |                                           |                |                                      | 90.00%   |
| September |                                           |                |                                      | 90.00%   |
| October   |                                           |                |                                      | 90.00%   |
| November  |                                           |                |                                      | 90.00%   |
| December  |                                           |                |                                      | 90.00%   |