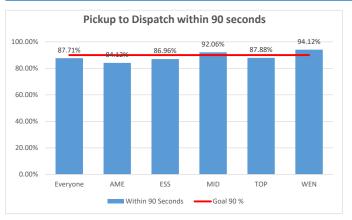

#### February 2021 Pick Up to Dispatch Times

| City     | Total | Below 60 | Below 90 | Below 120 | Greater<br>90 | Greater<br>150 | Greater 180 | AvgTime | StdDevTi<br>me | Median<br>Time | Goal 90 % | Goal 95% |
|----------|-------|----------|----------|-----------|---------------|----------------|-------------|---------|----------------|----------------|-----------|----------|
| Everyone | 529   | 43.29%   | 87.71%   | 95.84%    | 65            | 5              | 2           | 66      | 26             | 63             | 90.00%    | 95.00%   |
| AME      | 233   | 37.34%   | 84.12%   | 93.99%    | 37            | 3              | 1           | 69      | 26             | 65             | 90.00%    | 95.00%   |
| ESS      | 23    | 34.78%   | 86.96%   | 95.65%    | 3             | 0              | 0           | 67      | 21             | 68             | 90.00%    | 95.00%   |
| MID      | 126   | 48.41%   | 92.06%   | 97.62%    | 10            | 0              | 0           | 60      | 25             | 61             | 90.00%    | 95.00%   |
| TOP      | 66    | 48.48%   | 87.88%   | 95.45%    | 8             | 1              | 0           | 69      | 26             | 62             | 90.00%    | 95.00%   |
| WEN      | 51    | 47.06%   | 94.12%   | 98.04%    | 3             | 1              | 1           | 66      | 26             | 64             | 90.00%    | 95.00%   |
|          | 23    | 34.78%   | 86.96%   | 95.65%    | 3             | 0              | 0           | 67      | 21             | 68             |           |          |