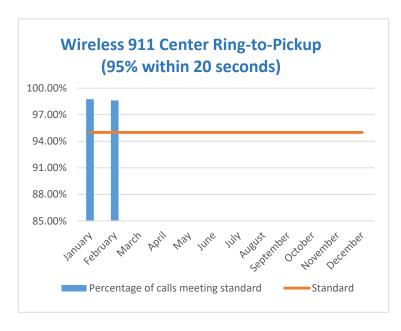

|           | Number   |        | Percentage |          |
|-----------|----------|--------|------------|----------|
| Month     | of Calls | Total  | of calls   | Standard |
| WIOTILIT  | Meeting  | Calls  | meeting    | Stanuaru |
|           | Standard |        | standard   |          |
| January   | 10,063   | 10,190 | 98.75%     | 95.00%   |
| February  | 9,383    | 9,514  | 98.62%     | 95.00%   |
| March     |          |        |            | 95.00%   |
| April     |          |        |            | 95.00%   |
| May       |          |        |            | 95.00%   |
| June      |          |        |            | 95.00%   |
| July      |          |        |            | 95.00%   |
| August    |          |        |            | 95.00%   |
| September |          |        |            | 95.00%   |
| October   |          |        |            | 95.00%   |
| November  |          |        |            | 95.00%   |
| December  |          |        |            | 95.00%   |

#### **Key Performance Indicator - Ring-to-Pickup Time**

**Metric:** The amount of time it takes to answer a 911 call. The time begins when a 911 call enters our system and the time ends when a telecommunicator answers the call.

Objective: To answer all 911 calls within ten (10) seconds or less.