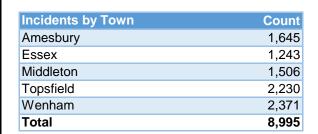

# February 2021 Radio, and CAD Statistics CAD INCIDENTS

| Fire Incidents | Count |
|----------------|-------|
| Amesbury       | 386   |
| Essex          | 40    |
| Middleton      | 207   |
| Topsfield      | 141   |
| Wenham         | 104   |
| Total          | 878   |

| Police Incidents | Count |
|------------------|-------|
| Amesbury         | 1,259 |
| Essex            | 1,203 |
| Middleton        | 1,299 |
| Topsfield        | 2,089 |
| Wenham           | 2,267 |
| Total            | 8,117 |