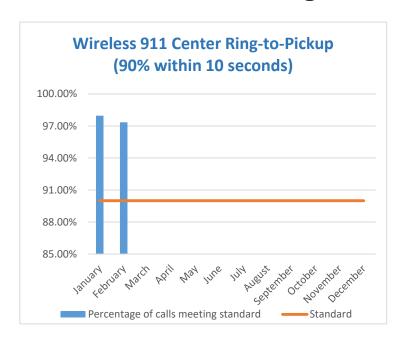

# February 2021 Wireless 911 Center Ring to Pick Up Time

|           | Number   |        | Percentage |          |
|-----------|----------|--------|------------|----------|
| Month     | of Calls | Total  | of calls   | Standard |
| WOITE     | Meeting  | Calls  | meeting    | Stanuaru |
|           | Standard |        | standard   |          |
| January   | 9,983    | 10,190 | 97.97%     | 90.00%   |
| February  | 9,262    | 9,514  | 97.35%     | 90.00%   |
| March     |          |        |            | 90.00%   |
| April     |          |        |            | 90.00%   |
| May       |          |        |            | 90.00%   |
| June      |          |        |            | 90.00%   |
| July      |          |        |            | 90.00%   |
| August    |          |        |            | 90.00%   |
| September |          |        |            | 90.00%   |
| October   |          |        |            | 90.00%   |
| November  |          |        |            | 90.00%   |
| December  |          |        |            | 90.00%   |
|           |          |        |            |          |

#### **Key Performance Indicator - Ring-to-Pickup Time**

**Metric:** The amount of time it takes to answer a 911 call. The time begins when a 911 call enters our system and the time ends when a telecommunicator answers the call.

**Objective:** To answer all 911 calls within ten (10) seconds or less.