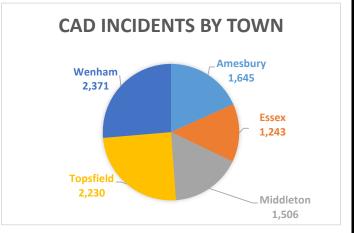

# February 2021 Radio, and CAD Statistics CAD INCIDENTS

| Fire Incidents | Count |
|----------------|-------|
| Amesbury       | 386   |
| Essex          | 40    |
| Middleton      | 207   |
| Topsfield      | 141   |
| Wenham         | 104   |
| Total          | 878   |

| Police Incidents | Count |
|------------------|-------|
| Amesbury         | 1,259 |
| Essex            | 1,203 |
| Middleton        | 1,299 |
| Topsfield        | 2,089 |
| Wenham           | 2,267 |
| Total            | 8,117 |