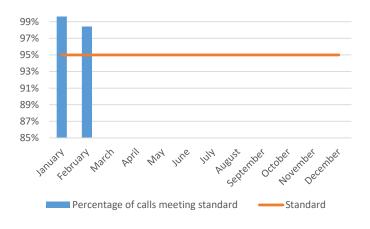

# Regional 911 Center Ring-to-Pickup (95% within 20 seconds)

| Month     | Number of<br>Calls<br>Meeting<br>Standard | Total<br>Calls | Percentage of calls meeting standard | Standard |
|-----------|-------------------------------------------|----------------|--------------------------------------|----------|
| January   | 828                                       | 831            | 99.64%                               | 95.00%   |
| February  | 753                                       | 765            | 98.43%                               | 95.00%   |
| March     |                                           |                |                                      | 95.00%   |
| April     |                                           |                |                                      | 95.00%   |
| May       |                                           |                |                                      | 95.00%   |
| June      |                                           |                |                                      | 95.00%   |
| July      |                                           |                |                                      | 95.00%   |
| August    |                                           |                |                                      | 95.00%   |
| September |                                           |                |                                      | 95.00%   |
| October   |                                           |                |                                      | 95.00%   |
| November  |                                           |                |                                      | 95.00%   |
| December  |                                           |                |                                      | 95.00%   |