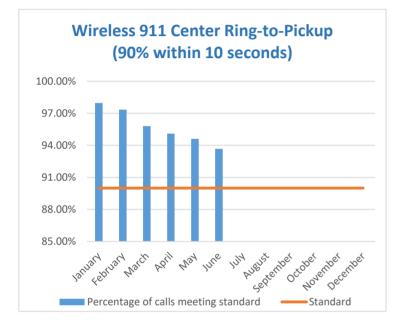

## May 2021 Wireless 911 Center Ring to Pick Up Time

| Month     | Number<br>of Calls<br>Meeting<br>Standard | Total<br>Calls | Percentage<br>of calls<br>meeting<br>standard | Standard |
|-----------|-------------------------------------------|----------------|-----------------------------------------------|----------|
| January   | 9,983                                     | 10,190         | 97.97%                                        | 90.00%   |
| February  | 9,262                                     | 9,514          | 97.35%                                        | 90.00%   |
| March     | 9,463                                     | 9,877          | 95.81%                                        | 90.00%   |
| April     | 9,293                                     | 9,772          | 95.10%                                        | 90.00%   |
| May       | 11,055                                    | 11,685         | 94.61%                                        | 90.00%   |
| June      | 11,510                                    | 12,288         | 93.67%                                        | 90.00%   |
| July      |                                           |                |                                               | 90.00%   |
| August    |                                           |                |                                               | 90.00%   |
| September |                                           |                |                                               | 90.00%   |
| October   |                                           |                |                                               | 90.00%   |
| November  |                                           |                |                                               | 90.00%   |
| December  |                                           |                |                                               | 90.00%   |

### Key Performance Indicator - Ring-to-Pickup Time

Metric: The amount of time it takes to answer a 911 call. The time begins when a 911 call enters our system and the time ends when a telecommunicator answers the call.

Objective: To answer all 911 calls within ten (10) seconds or less.