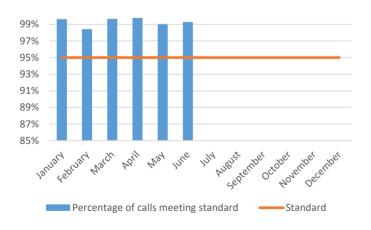

### Regional 911 Center Ring-to-Pickup (95% within 20 seconds)

| Month     | Number of<br>Calls<br>Meeting<br>Standard | Total<br>Calls | Percentage of<br>calls meeting<br>standard | Standard |
|-----------|-------------------------------------------|----------------|--------------------------------------------|----------|
| January   | 828                                       | 831            | 99.64%                                     | 95.00%   |
| February  | 753                                       | 765            | 98.43%                                     | 95.00%   |
| March     | 913                                       | 916            | 99.67%                                     | 95.00%   |
| April     | 865                                       | 867            | 99.77%                                     | 95.00%   |
| May       | 1,109                                     | 1,120          | 99.02%                                     | 95.00%   |
| June      | 1,250                                     | 1,259          | 99.29%                                     | 95.00%   |
| July      |                                           |                |                                            | 95.00%   |
| August    |                                           |                |                                            | 95.00%   |
| September |                                           |                |                                            | 95.00%   |
| October   |                                           |                |                                            | 95.00%   |
| November  |                                           |                |                                            | 95.00%   |
| December  |                                           |                |                                            | 95.00%   |
|           |                                           |                |                                            |          |

### Key Performance Indicator - Ring-to-Pickup Time

**Metric:** The amount of time it takes to answer a 911 call. The time begins when a 911 call enters our system and the time ends when a telecommunicator answers the call.

Objective: To answer all 911 calls within ten (10) seconds or less.