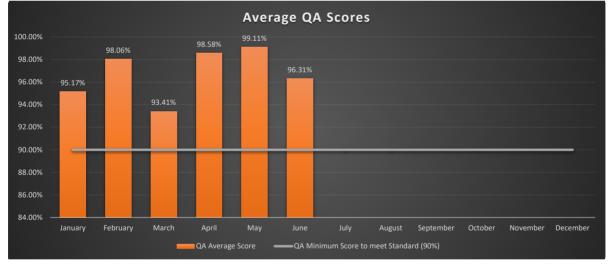

## May 2021 Regional 911 Center Ring to Pick Up Time

| Month     | Number of<br>Calls<br>Meeting<br>Standard | Total<br>Calls | Percentage of<br>calls meeting<br>standard | Standard |
|-----------|-------------------------------------------|----------------|--------------------------------------------|----------|
| January   | 804                                       | 831            | 96.75%                                     | 90.00%   |
| Feburary  | 721                                       | 765            | 94.25%                                     | 90.00%   |
| March     | 884                                       | 916            | 96.51%                                     | 90.00%   |
| April     | 840                                       | 867            | 96.89%                                     | 90.00%   |
| May       | 1,056                                     | 1,120          | 94.29%                                     | 90.00%   |
| June      | 1,178                                     | 1,258          | 93.64%                                     | 90.00%   |
| July      |                                           |                |                                            | 90.00%   |
| August    |                                           |                |                                            | 90.00%   |
| September |                                           |                |                                            | 90.00%   |
| October   |                                           |                |                                            | 90.00%   |
| November  |                                           |                |                                            | 90.00%   |
| December  |                                           |                |                                            | 90.00%   |

### Regional 911 Center Ring-to-Pickup (95% within 20 seconds)

| Month     | Number of<br>Calls<br>Meeting<br>Standard | Total<br>Calls | Percentage of<br>calls meeting<br>standard | Standard |
|-----------|-------------------------------------------|----------------|--------------------------------------------|----------|
| January   | 828                                       | 831            | 99.64%                                     | 95.00%   |
| February  | 753                                       | 765            | 98.43%                                     | 95.00%   |
| March     | 913                                       | 916            | 99.67%                                     | 95.00%   |
| April     | 865                                       | 867            | 99.77%                                     | 95.00%   |
| May       | 1,109                                     | 1,120          | 99.02%                                     | 95.00%   |
| June      | 1,250                                     | 1,259          | 99.29%                                     | 95.00%   |
| July      |                                           |                |                                            | 95.00%   |
| August    |                                           |                |                                            | 95.00%   |
| September |                                           |                |                                            | 95.00%   |
| October   |                                           |                |                                            | 95.00%   |
| November  |                                           |                |                                            | 95.00%   |
| December  |                                           |                |                                            | 95.00%   |
|           |                                           |                |                                            |          |

## May 2021 Wireless 911 Center Ring to Pick Up Time

| Month     | Number<br>of Calls<br>Meeting<br>Standard | Total<br>Calls | Percentage<br>of calls<br>meeting<br>standard | Standard |
|-----------|-------------------------------------------|----------------|-----------------------------------------------|----------|
| January   | 9,983                                     | 10,190         | 97.97%                                        | 90.00%   |
| February  | 9,262                                     | 9,514          | 97.35%                                        | 90.00%   |
| March     | 9,463                                     | 9,877          | 95.81%                                        | 90.00%   |
| April     | 9,293                                     | 9,772          | 95.10%                                        | 90.00%   |
| May       | 11,055                                    | 11,685         | 94.61%                                        | 90.00%   |
| June      | 11,510                                    | 12,288         | 93.67%                                        | 90.00%   |
| July      |                                           |                |                                               | 90.00%   |
| August    |                                           |                |                                               | 90.00%   |
| September |                                           |                |                                               | 90.00%   |
| October   |                                           |                |                                               | 90.00%   |
| November  |                                           |                |                                               | 90.00%   |
| December  |                                           |                |                                               | 90.00%   |

|           | Number   |        | Percentage |          |
|-----------|----------|--------|------------|----------|
| Month     | of Calls | Total  | of calls   | Standard |
| WOITT     | Meeting  | Calls  | meeting    | Stanuaru |
|           | Standard |        | standard   |          |
| January   | 10,063   | 10,190 | 98.75%     | 95.00%   |
| February  | 9,383    | 9,514  | 98.62%     | 95.00%   |
| March     | 9,621    | 9,877  | 97.41%     | 95.00%   |
| April     | 9,458    | 9,772  | 96.79%     | 95.00%   |
| May       | 11,303   | 11,685 | 96.73%     | 95.00%   |
| June      | 11,850   | 12,288 | 96.44%     | 95.00%   |
| July      |          |        |            | 95.00%   |
| August    |          |        |            | 95.00%   |
| September |          |        |            | 95.00%   |
| October   |          |        |            | 95.00%   |
| November  |          |        |            | 95.00%   |
| December  |          |        |            | 95.00%   |
|           |          |        |            |          |