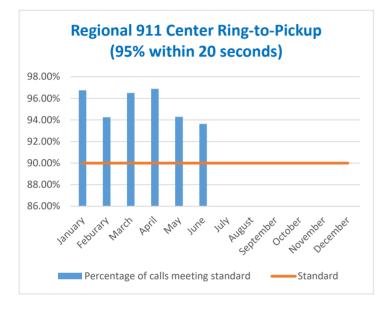

## May 2021 Regional 911 Center Ring to Pick Up Time

| Month     | Number of<br>Calls<br>Meeting<br>Standard | Total<br>Calls | Percentage of<br>calls meeting<br>standard | Standard |
|-----------|-------------------------------------------|----------------|--------------------------------------------|----------|
| January   | 804                                       | 831            | 96.75%                                     | 90.00%   |
| Feburary  | 721                                       | 765            | 94.25%                                     | 90.00%   |
| March     | 884                                       | 916            | 96.51%                                     | 90.00%   |
| April     | 840                                       | 867            | 96.89%                                     | 90.00%   |
| May       | 1,056                                     | 1,120          | 94.29%                                     | 90.00%   |
| June      | 1,178                                     | 1,258          | 93.64%                                     | 90.00%   |
| July      |                                           |                |                                            | 90.00%   |
| August    |                                           |                |                                            | 90.00%   |
| September |                                           |                |                                            | 90.00%   |
| October   |                                           |                |                                            | 90.00%   |
| November  |                                           |                |                                            | 90.00%   |
| December  |                                           |                |                                            | 90.00%   |

### Key Performance Indicator - Ring-to-Pickup Time

Metric: The amount of time it takes to answer a 911 call. The time begins when a 911 call enters our system and the time ends when a telecommunicator answers the call.

Objective: To answer all 911 calls within ten (10) seconds or less.