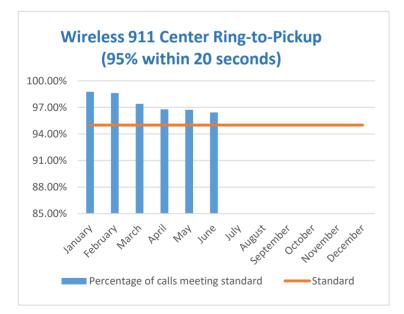

|           | Number   |        | Percentage |          |
|-----------|----------|--------|------------|----------|
| Month     | of Calls | Total  | of calls   | Standard |
| WOITT     | Meeting  | Calls  | meeting    | Stanuaru |
|           | Standard |        | standard   |          |
| January   | 10,063   | 10,190 | 98.75%     | 95.00%   |
| February  | 9,383    | 9,514  | 98.62%     | 95.00%   |
| March     | 9,621    | 9,877  | 97.41%     | 95.00%   |
| April     | 9,458    | 9,772  | 96.79%     | 95.00%   |
| May       | 11,303   | 11,685 | 96.73%     | 95.00%   |
| June      | 11,850   | 12,288 | 96.44%     | 95.00%   |
| July      |          |        |            | 95.00%   |
| August    |          |        |            | 95.00%   |
| September |          |        |            | 95.00%   |
| October   |          |        |            | 95.00%   |
| November  |          |        |            | 95.00%   |
| December  |          |        |            | 95.00%   |
|           |          |        |            |          |

### Key Performance Indicator - Ring-to-Pickup Time

**Metric:** The amount of time it takes to answer a 911 call. The time begins when a 911 call enters our system and the time ends when a telecommunicator answers the call.

Objective: To answer all 911 calls within ten (10) seconds or less.