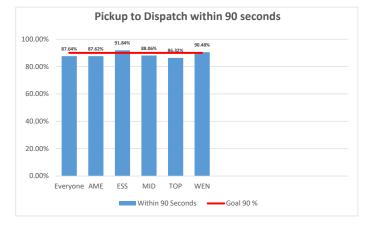

## June 2021 Pick Up to Dispatch Times

| City Total | Below 60 Below 90 Bel | Below 120 | Greater Greater | Greater Greater 180 | AvgTime | StdDevTi | Median | Goal 90 % | Goal 95% |    |        |        |
|------------|-----------------------|-----------|-----------------|---------------------|---------|----------|--------|-----------|----------|----|--------|--------|
| ,          | 90 150                |           |                 | me                  | Time    |          |        |           |          |    |        |        |
| Everyone   | 785                   | 42.42%    | 87.64%          | 96.94%              | 97      | 8        | 5      | 66        | 26       | 64 | 90.00% | 95.00% |
| AME        | 323                   | 43.34%    | 87.62%          | 96.90%              | 40      | 4        | 1      | 67        | 26       | 65 | 90.00% | 95.00% |
| ESS        | 49                    | 40.82%    | 91.84%          | 95.92%              | 4       | 0        | 0      | 66        | 20       | 64 | 90.00% | 95.00% |
| MID        | 201                   | 46.27%    | 88.06%          | 96.02%              | 24      | 4        | 4      | 65        | 30       | 62 | 90.00% | 95.00% |
| ТОР        | 117                   | 39.32%    | 86.32%          | 97.44%              | 16      | 0        | 0      | 67        | 22       | 64 | 90.00% | 95.00% |
| WEN        | 42                    | 28.57%    | 90.48%          | 97.62%              | 4       | 0        | 0      | 67        | 22       | 67 | 90.00% | 95.00% |