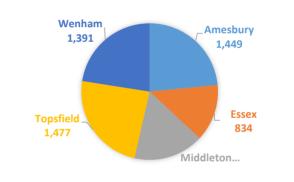

| Incidents by Town | Count |
|-------------------|-------|
| Amesbury          | 1,449 |
| Essex             | 834   |
| Middleton         | 1,027 |
| Topsfield         | 1,477 |
| Wenham            | 1,391 |
| Total             | 6,178 |

**CAD INCIDENTS BY TOWN** 