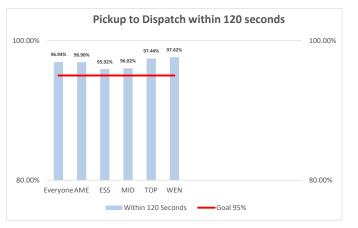

## June 2021 Pick Up to Dispatch Times

| City Total | Below 60 Below 90 Bel | Below 120 | Greater Greater | Greater Greater 180 | AvgTime | StdDevTi | Median | Goal 90 % | Goal 95% |    |        |        |
|------------|-----------------------|-----------|-----------------|---------------------|---------|----------|--------|-----------|----------|----|--------|--------|
| ,          | 90 150                |           |                 | me                  | Time    |          |        |           |          |    |        |        |
| Everyone   | 785                   | 42.42%    | 87.64%          | 96.94%              | 97      | 8        | 5      | 66        | 26       | 64 | 90.00% | 95.00% |
| AME        | 323                   | 43.34%    | 87.62%          | 96.90%              | 40      | 4        | 1      | 67        | 26       | 65 | 90.00% | 95.00% |
| ESS        | 49                    | 40.82%    | 91.84%          | 95.92%              | 4       | 0        | 0      | 66        | 20       | 64 | 90.00% | 95.00% |
| MID        | 201                   | 46.27%    | 88.06%          | 96.02%              | 24      | 4        | 4      | 65        | 30       | 62 | 90.00% | 95.00% |
| ТОР        | 117                   | 39.32%    | 86.32%          | 97.44%              | 16      | 0        | 0      | 67        | 22       | 64 | 90.00% | 95.00% |
| WEN        | 42                    | 28.57%    | 90.48%          | 97.62%              | 4       | 0        | 0      | 67        | 22       | 67 | 90.00% | 95.00% |