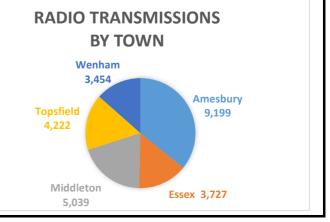

## **RADIO TRANSMISSIONS**

| Fire Radio Transmissions | Count |
|--------------------------|-------|
| Amesbury Fire            | 3,597 |
| Essex Fire               | 968   |
| Middleton Fire           | 1,986 |
| Topsfield Fire           | 1,310 |
| Wenham Fire              | 628   |
| Total                    | 8,489 |

| Transmissions by |        |
|------------------|--------|
| Community        | Count  |
| Amesbury         | 9,199  |
| Essex            | 3,727  |
| Middleton        | 5,039  |
| Topsfield        | 4,222  |
| Wenham           | 3,454  |
| Total            | 25,641 |