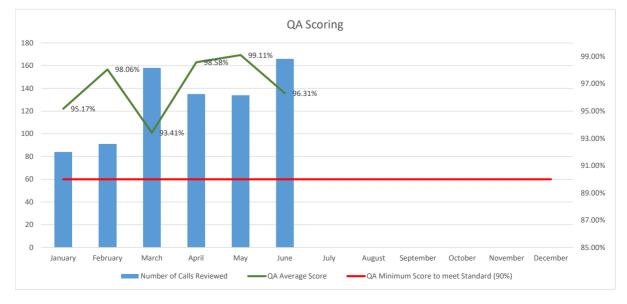

## May 2021 Regional 911 Center Ring to Pick Up Time

| Month     | Number of<br>Calls<br>Meeting<br>Standard | Total<br>Calls | Percentage of<br>calls meeting<br>standard | Standard |
|-----------|-------------------------------------------|----------------|--------------------------------------------|----------|
| January   | 804                                       | 831            | 96.75%                                     | 90.00%   |
| Feburary  | 721                                       | 765            | 94.25%                                     | 90.00%   |
| March     | 884                                       | 916            | 96.51%                                     | 90.00%   |
| April     | 840                                       | 867            | 96.89%                                     | 90.00%   |
| May       | 1,056                                     | 1,120          | 94.29%                                     | 90.00%   |
| June      | 1,178                                     | 1,258          | 93.64%                                     | 90.00%   |
| July      |                                           |                |                                            | 90.00%   |
| August    |                                           |                |                                            | 90.00%   |
| September |                                           |                |                                            | 90.00%   |
| October   |                                           |                |                                            | 90.00%   |
| November  |                                           |                |                                            | 90.00%   |
| December  |                                           |                |                                            | 90.00%   |

### Regional 911 Center Ring-to-Pickup (95% within 20 seconds)

| Month     | Number of<br>Calls<br>Meeting<br>Standard | Total<br>Calls | Percentage of<br>calls meeting<br>standard | Standard |
|-----------|-------------------------------------------|----------------|--------------------------------------------|----------|
| January   | 828                                       | 831            | 99.64%                                     | 95.00%   |
| February  | 753                                       | 765            | 98.43%                                     | 95.00%   |
| March     | 913                                       | 916            | 99.67%                                     | 95.00%   |
| April     | 865                                       | 867            | 99.77%                                     | 95.00%   |
| May       | 1,109                                     | 1,120          | 99.02%                                     | 95.00%   |
| June      | 1,250                                     | 1,259          | 99.29%                                     | 95.00%   |
| July      |                                           |                |                                            | 95.00%   |
| August    |                                           |                |                                            | 95.00%   |
| September |                                           |                |                                            | 95.00%   |
| October   |                                           |                |                                            | 95.00%   |
| November  |                                           |                |                                            | 95.00%   |
| December  |                                           |                |                                            | 95.00%   |
|           |                                           |                |                                            |          |

## May 2021 Wireless 911 Center Ring to Pick Up Time

| Month     | Number<br>of Calls<br>Meeting<br>Standard | Total<br>Calls | Percentage<br>of calls<br>meeting<br>standard | Standard |
|-----------|-------------------------------------------|----------------|-----------------------------------------------|----------|
| January   | 9,983                                     | 10,190         | 97.97%                                        | 90.00%   |
| February  | 9,262                                     | 9,514          | 97.35%                                        | 90.00%   |
| March     | 9,463                                     | 9,877          | 95.81%                                        | 90.00%   |
| April     | 9,293                                     | 9,772          | 95.10%                                        | 90.00%   |
| May       | 11,055                                    | 11,685         | 94.61%                                        | 90.00%   |
| June      | 11,510                                    | 12,288         | 93.67%                                        | 90.00%   |
| July      |                                           |                |                                               | 90.00%   |
| August    |                                           |                |                                               | 90.00%   |
| September |                                           |                |                                               | 90.00%   |
| October   |                                           |                |                                               | 90.00%   |
| November  |                                           |                |                                               | 90.00%   |
| December  |                                           |                |                                               | 90.00%   |

|           | Number   |        | Percentage |          |
|-----------|----------|--------|------------|----------|
| Month     | of Calls | Total  | of calls   | Standard |
| WOITT     | Meeting  | Calls  | meeting    | Stanuaru |
|           | Standard |        | standard   |          |
| January   | 10,063   | 10,190 | 98.75%     | 95.00%   |
| February  | 9,383    | 9,514  | 98.62%     | 95.00%   |
| March     | 9,621    | 9,877  | 97.41%     | 95.00%   |
| April     | 9,458    | 9,772  | 96.79%     | 95.00%   |
| May       | 11,303   | 11,685 | 96.73%     | 95.00%   |
| June      | 11,850   | 12,288 | 96.44%     | 95.00%   |
| July      |          |        |            | 95.00%   |
| August    |          |        |            | 95.00%   |
| September |          |        |            | 95.00%   |
| October   |          |        |            | 95.00%   |
| November  |          |        |            | 95.00%   |
| December  |          |        |            | 95.00%   |
|           |          |        |            |          |