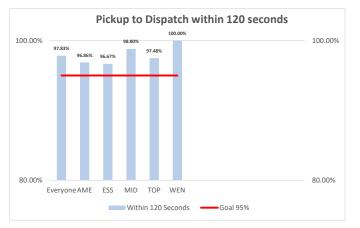

## August 2021 Pick Up to Dispatch Times

| City Total | Below 60 Below 90 Be | Below 120 Greater | Greater Greater 180 | AvgTime | StdDevTi | Median | Goal 90 % | Goal 95% |    |    |        |        |
|------------|----------------------|-------------------|---------------------|---------|----------|--------|-----------|----------|----|----|--------|--------|
| 0.07       | 90 150               | 150               | 0.0000              |         | me       | Time   | 000.0070  |          |    |    |        |        |
| Everyone   | 783                  | 42.78%            | 87.61%              | 97.83%  | 97       | 8      | 3         | 65       | 24 | 64 | 90.00% | 95.00% |
| AME        | 318                  | 38.05%            | 85.22%              | 96.86%  | 47       | 3      | 1         | 68       | 24 | 66 | 90.00% | 95.00% |
| ESS        | 60                   | 43.33%            | 93.33%              | 96.67%  | 4        | 1      | 0         | 64       | 23 | 64 | 90.00% | 95.00% |
| MID        | 167                  | 48.50%            | 88.02%              | 98.80%  | 20       | 2      | 2         | 64       | 26 | 61 | 90.00% | 95.00% |
| ТОР        | 119                  | 38.66%            | 84.87%              | 97.48%  | 18       | 2      | 0         | 68       | 24 | 66 | 90.00% | 95.00% |
| WEN        | 51                   | 50.98%            | 96.08%              | 100.00% | 2        | 0      | 0         | 55       | 22 | 59 | 90.00% | 95.00% |