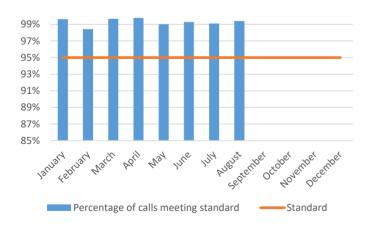

#### Regional 911 Center Ring-to-Pickup (95% within 20 seconds)

| Month     | Number of<br>Calls<br>Meeting<br>Standard | Total<br>Calls | Percentage of<br>calls meeting<br>standard | Standard |
|-----------|-------------------------------------------|----------------|--------------------------------------------|----------|
| January   | 828                                       | 831            | 99.64%                                     | 95.00%   |
| February  | 753                                       | 765            | 98.43%                                     | 95.00%   |
| March     | 913                                       | 916            | 99.67%                                     | 95.00%   |
| April     | 865                                       | 867            | 99.77%                                     | 95.00%   |
| May       | 1,109                                     | 1,120          | 99.02%                                     | 95.00%   |
| June      | 1,250                                     | 1,259          | 99.29%                                     | 95.00%   |
| July      | 1,221                                     | 1,232          | 99.11%                                     | 95.00%   |
| August    | 1,183                                     | 1,190          | 99.41%                                     | 95.00%   |
| September |                                           |                |                                            | 95.00%   |
| October   |                                           |                |                                            | 95.00%   |
| November  |                                           |                |                                            | 95.00%   |
| December  |                                           |                |                                            | 95.00%   |
|           |                                           |                |                                            |          |

#### Key Performance Indicator - Ring-to-Pickup Time

**Metric:** The amount of time it takes to answer a 911 call. The time begins when a 911 call enters our system and the time ends when a telecommunicator answers the call.

Objective: To answer all 911 calls within ten (10) seconds or less.