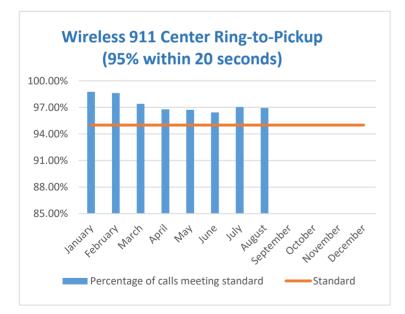

|           | Number   |        | Percentage |          |
|-----------|----------|--------|------------|----------|
| Month     | of Calls | Total  | of calls   | Standard |
|           | Meeting  | Calls  | meeting    | Stanuaru |
|           | Standard |        | standard   |          |
| January   | 10,063   | 10,190 | 98.75%     | 95.00%   |
| February  | 9,383    | 9,514  | 98.62%     | 95.00%   |
| March     | 9,621    | 9,877  | 97.41%     | 95.00%   |
| April     | 9,458    | 9,772  | 96.79%     | 95.00%   |
| May       | 11,303   | 11,685 | 96.73%     | 95.00%   |
| June      | 11,850   | 12,288 | 96.44%     | 95.00%   |
| July      | 10,849   | 11,181 | 97.03%     | 95.00%   |
| August    | 9,407    | 9,705  | 96.93%     | 95.00%   |
| September |          |        |            | 95.00%   |
| October   |          |        |            | 95.00%   |
| November  |          |        |            | 95.00%   |
| December  |          |        |            | 95.00%   |

#### Key Performance Indicator - Ring-to-Pickup Time

**Metric:** The amount of time it takes to answer a 911 call. The time begins when a 911 call enters our system and the time ends when a telecommunicator answers the call.

Objective: To answer all 911 calls within ten (10) seconds or less.