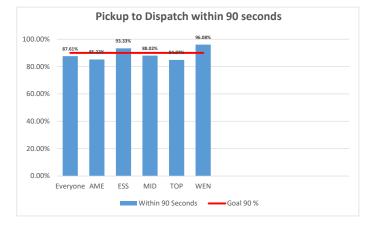

## August 2021 Pick Up to Dispatch Times

| City Total | Below 60 Below 90 Be | Below 120 Greater | Greater Greater 180 | AvgTime | StdDevTi | Median | Goal 90 % | Goal 95% |    |    |        |        |
|------------|----------------------|-------------------|---------------------|---------|----------|--------|-----------|----------|----|----|--------|--------|
| 0.07       | 90 150               | 150               | 0.0000              |         | me       | Time   | 000.0070  |          |    |    |        |        |
| Everyone   | 783                  | 42.78%            | 87.61%              | 97.83%  | 97       | 8      | 3         | 65       | 24 | 64 | 90.00% | 95.00% |
| AME        | 318                  | 38.05%            | 85.22%              | 96.86%  | 47       | 3      | 1         | 68       | 24 | 66 | 90.00% | 95.00% |
| ESS        | 60                   | 43.33%            | 93.33%              | 96.67%  | 4        | 1      | 0         | 64       | 23 | 64 | 90.00% | 95.00% |
| MID        | 167                  | 48.50%            | 88.02%              | 98.80%  | 20       | 2      | 2         | 64       | 26 | 61 | 90.00% | 95.00% |
| ТОР        | 119                  | 38.66%            | 84.87%              | 97.48%  | 18       | 2      | 0         | 68       | 24 | 66 | 90.00% | 95.00% |
| WEN        | 51                   | 50.98%            | 96.08%              | 100.00% | 2        | 0      | 0         | 55       | 22 | 59 | 90.00% | 95.00% |