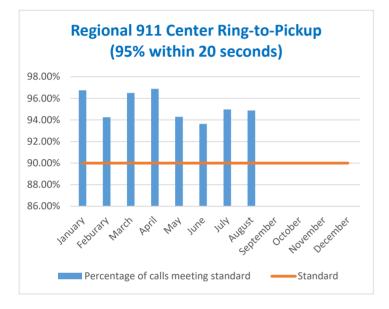

# August 2021 Regional 911 Center Ring to Pick Up Time

| Month     | Number of<br>Calls<br>Meeting<br>Standard | Total<br>Calls | Percentage of<br>calls meeting<br>standard | Standard |
|-----------|-------------------------------------------|----------------|--------------------------------------------|----------|
| January   | 804                                       | 831            | 96.75%                                     | 90.00%   |
| Feburary  | 721                                       | 765            | 94.25%                                     | 90.00%   |
| March     | 884                                       | 916            | 96.51%                                     | 90.00%   |
| April     | 840                                       | 867            | 96.89%                                     | 90.00%   |
| May       | 1,056                                     | 1,120          | 94.29%                                     | 90.00%   |
| June      | 1,178                                     | 1,258          | 93.64%                                     | 90.00%   |
| July      | 1,170                                     | 1,232          | 94.97%                                     | 90.00%   |
| August    | 1,129                                     | 1,190          | 94.87%                                     | 90.00%   |
| September |                                           |                |                                            | 90.00%   |
| October   |                                           |                |                                            | 90.00%   |
| November  |                                           |                |                                            | 90.00%   |
| December  |                                           |                |                                            | 90.00%   |

#### Key Performance Indicator - Ring-to-Pickup Time

Metric: The amount of time it takes to answer a 911 call. The time begins when a 911 call enters our system and the time ends when a telecommunicator answers the call.

Objective: To answer all 911 calls within ten (10) seconds or less.