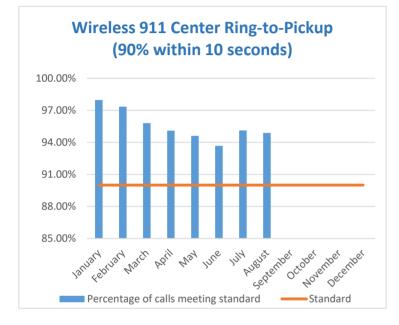

# August 2021 Wireless 911 Center Ring to Pick Up Time

| Month     | Number<br>of Calls<br>Meeting<br>Standard | Total<br>Calls | Percentage<br>of calls<br>meeting<br>standard | Standard |
|-----------|-------------------------------------------|----------------|-----------------------------------------------|----------|
| January   | 9,983                                     | 10,190         | 97.97%                                        | 90.00%   |
| February  | 9,262                                     | 9,514          | 97.35%                                        | 90.00%   |
| March     | 9,463                                     | 9,877          | 95.81%                                        | 90.00%   |
| April     | 9,293                                     | 9,772          | 95.10%                                        | 90.00%   |
| May       | 11,055                                    | 11,685         | 94.61%                                        | 90.00%   |
| June      | 11,510                                    | 12,288         | 93.67%                                        | 90.00%   |
| July      | 10,637                                    | 11,184         | 95.11%                                        | 90.00%   |
| August    | 9,208                                     | 9,705          | 94.88%                                        | 90.00%   |
| September |                                           |                |                                               | 90.00%   |
| October   |                                           |                |                                               | 90.00%   |
| November  |                                           |                |                                               | 90.00%   |
| December  |                                           |                |                                               | 90.00%   |

#### Key Performance Indicator - Ring-to-Pickup Time

Metric: The amount of time it takes to answer a 911 call. The time begins when a 911 call enters our system and the time ends when a telecommunicator answers the call.

Objective: To answer all 911 calls within ten (10) seconds or less.