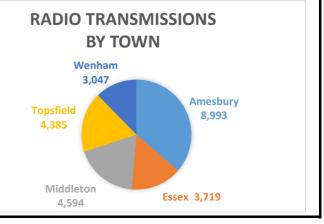

## **RADIO TRANSMISSIONS**

| Fire Radio Transmissions | Count |
|--------------------------|-------|
| Amesbury Fire            | 3,426 |
| Essex Fire               | 856   |
| Middleton Fire           | 1,597 |
| Topsfield Fire           | 1,353 |
| Wenham Fire              | 555   |
| Total                    | 7,787 |

| Transmissions by |        |
|------------------|--------|
| Community        | Count  |
| Amesbury         | 8,993  |
| Essex            | 3,719  |
| Middleton        | 4,594  |
| Topsfield        | 4,385  |
| Wenham           | 3,047  |
| Total            | 24,738 |