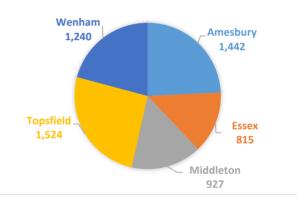

**CAD INCIDENTS BY TOWN** 

| Incidents by Town | Count |
|-------------------|-------|
| Amesbury          | 1,442 |
| Essex             | 815   |
| Middleton         | 927   |
| Topsfield         | 1,524 |
| Wenham            | 1,240 |
| Total             | 5,948 |