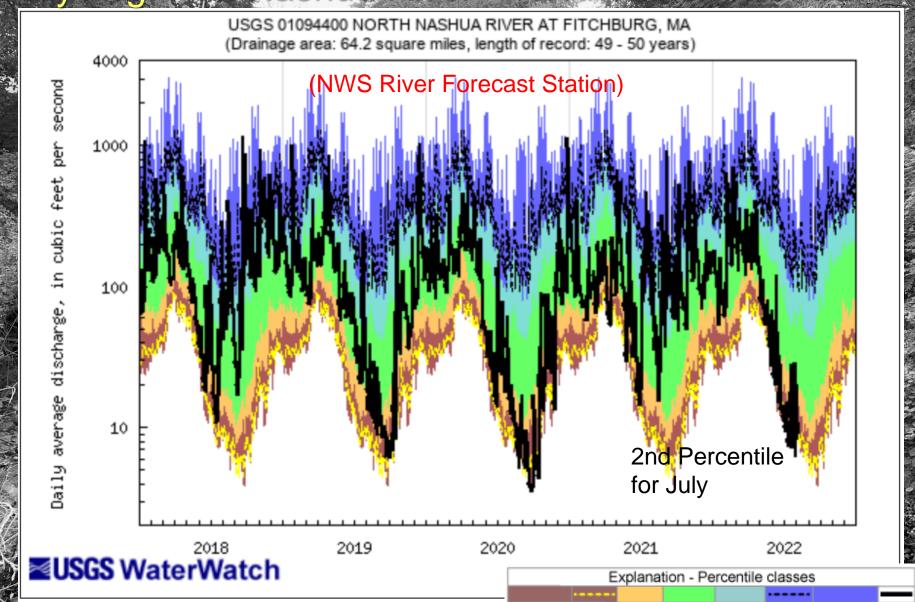

#### Daily Avg. - N. Nashua River - Northeastern/Central MA

science for a changing world

90th percentile -highest

Much above normal

Flow

10-24

Below normal 76-90

Above