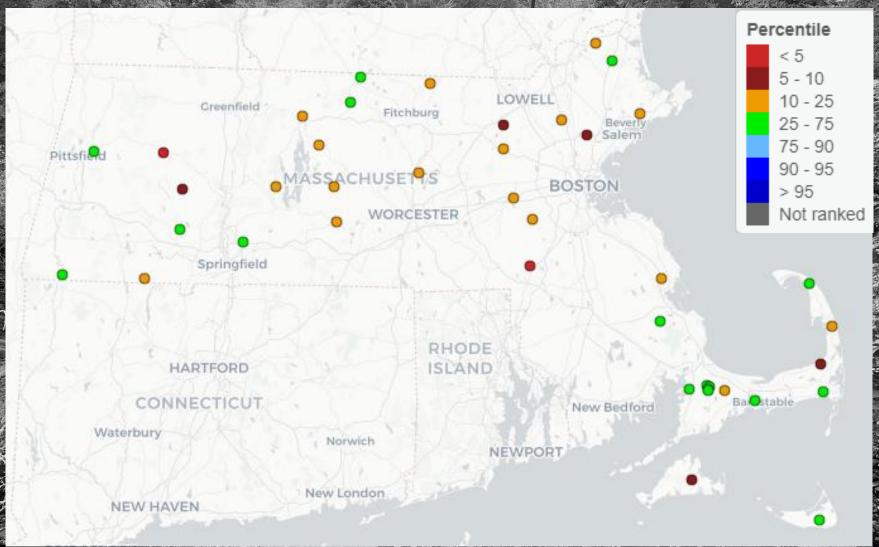

### Discrete Climate Response Network (CRN) Groundwater Conditions July 31, 2022

### CRN - Realtime Groundwater Conditions July 31 2022