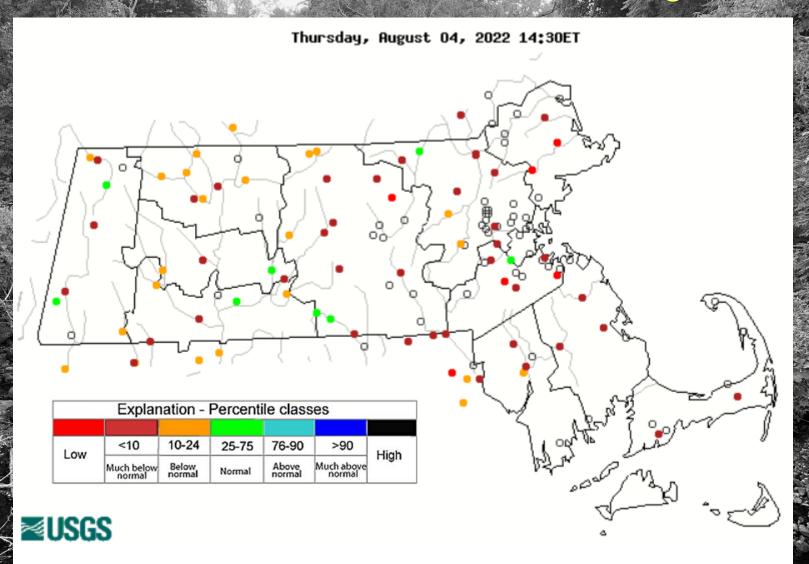

# Streamflow and Groundwater Conditions in Massachusetts

August 08, 2022

Jason Pollender

U.S. Geological Survey

New England Water Science Center



### Below Normal Monthly Avg-July, 2022





#### Real-Time Streamflow Conditions - Aug 4, 2022





#### Daily Avg. - N. Nashua River - Northeastern/Central MA



science for a changing world

90th percentile -highest

Much above normal

Flow

10-24

Below normal 76-90

Above

25-75

Normal

#### Daily Avg. - Charles River - Eastern MA







#### Daily Avg. - Taunton River - Southeastern MA.



science for a changing world

90th percentile -highest

Much above normal

Flow

10-24

Below

Much below Normal

25-75

Normal

76-90

Above

#### Daily Avg. - Neponset-Eastern MA





| Explanation - Percentile classes |   |                 |        |                 |                   |                             |       |  |  |  |  |  |
|----------------------------------|---|-----------------|--------|-----------------|-------------------|-----------------------------|-------|--|--|--|