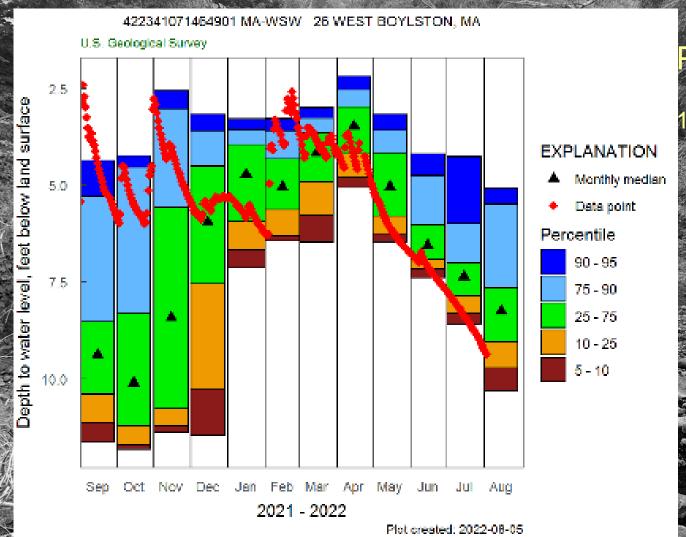

l-time record low 7-day average streamflow recorded at this streamgage.
- Tie 1 Current value ties the all-time record low 7-day average streamflow.
- · 2 Second lowest annual minimum 7-day average streamflow recorded at this streamgage.
- Tie 2 Current value ties the second lowest annual mimimum 7-day average streamflow recorded at this streamgage.
- · 3 Third lowest annual minimum 7-day average streamflow recorded at this streamgage.
- Tie 3 Current value ties the third lowest annual minimum 7-day average streamflow recorded at this streamgage.



### Discrete Climate Response Network (CRN) Groundwater Conditions July 31, 2022





### CRN - Realtime Groundwater Conditions July 31 2022





#### XOW 14, Winchester, MA



Period of Record

1940 – present



#### BMW 26 West Bolyston, MA



Period of Record

1995 – present



#### ENW 52, Edgartown, MA



Period of Record

1976 – present