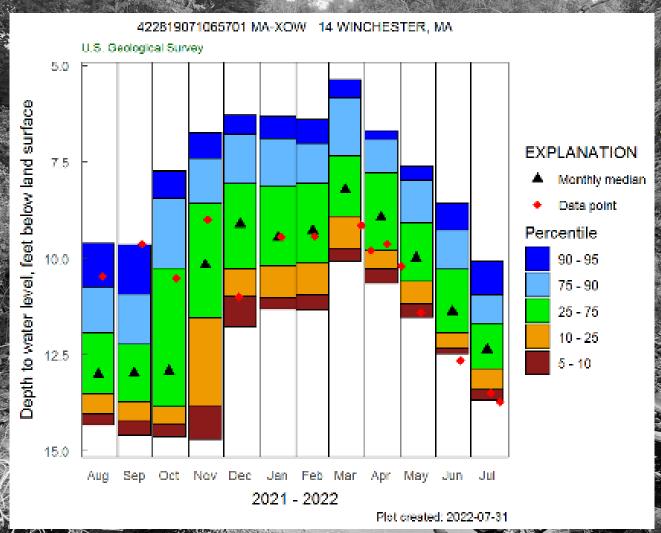

| 0                              |  |  |



- · 1 New all-time record low 7-day average streamflow recorded at this streamgage.
- Tie 1 Current value ties the all-time record low 7-day average streamflow.
- · 2 Second lowest annual minimum 7-day average streamflow recorded at this streamgage.
- Tie 2 Current value ties the second lowest annual mimimum 7-day average streamflow recorded at this streamgage.
- · 3 Third lowest annual minimum 7-day average streamflow recorded at this streamgage.
- Tie 3 Current value ties the third lowest annual minimum 7-day average streamflow recorded at this streamgage.



### Discrete Climate Response Network (CRN) Groundwater Conditions July 31, 2022





### CRN - Realtime Groundwater Conditions July 31 2022





#### XOW 14, Winchester, MA



Period of Record

1940 – present



#### BMW 26 West Bolyston, MA



Period of Record

1995 – present



#### ENW 52, Edgartown, MA



Period of Record

1976 – present