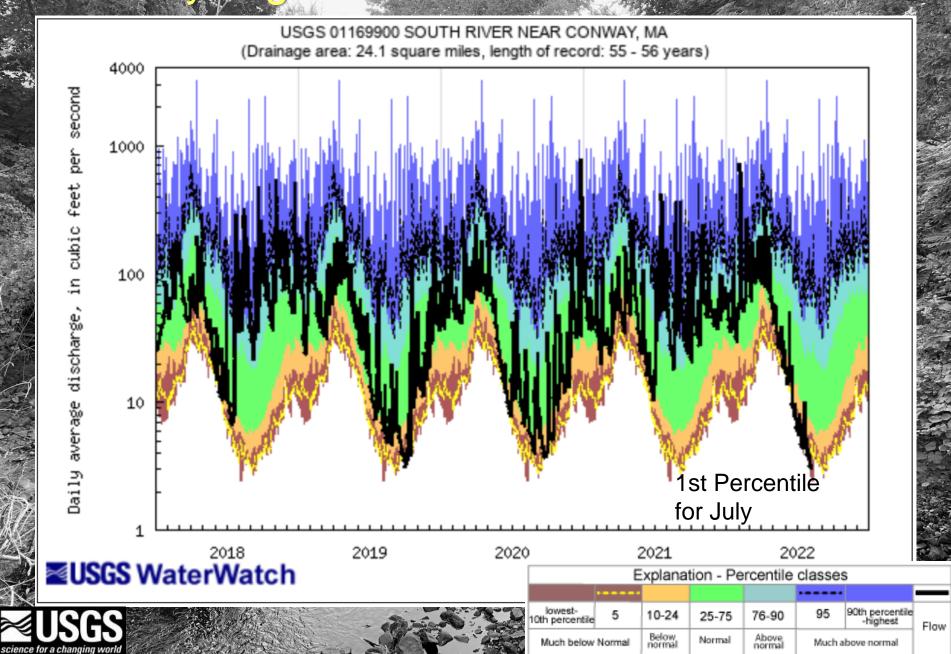

|                 |                   |                             |       |  |  |  |  |  |
| lowest-<br>0th percentile        | 5 | 10-24           | 25-75  | 76-90           | 95                | 90th percentile<br>-highest | Flow  |  |  |  |  |  |
| Much below Normal                |   | Below<br>normal | Normal | Above<br>normal | Much above normal |                             | 11011 |  |  |  |  |  |

#### Daily Avg. Herring River - Cape Cod



science for a changing world

#### Daily Avg. Ipswich River-Northeastern MA



science for a changing world

#### Daily Avg. -Otter River-Central MA



science for a changing world

90th percentile -highest

Much above normal

Flow

10-24

Below normal

Much below Normal

25-75

Normal

76-90

Above

#### Daily Avg. - South River-Western MA



#### 7-Day Streamilow Conditions Oct. 1, 2020 - Sept. 30, 2022



Below normal

Much below Normal

Normal

Above normal

Much above normal



## reamiow Conditions

#### Summary of Recent 7-day Average Flow Conditions

(2022-07-01 -- 2022-08-01)

["--", no data; ">", greater than all historical minimum values]

| [ , no data, > , greater than an historical minimum values] |                                                            |                                      |                                            |                           |                                        |       |                                          |                                        |                                |  |  |
|-------------------------------------------------------------|-------------