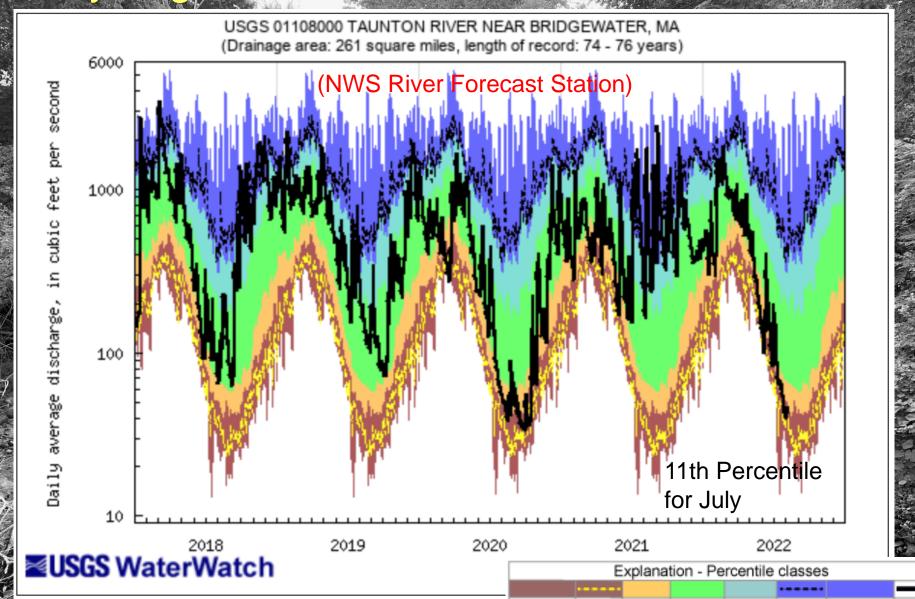

#### Daily Avg. - Neponset-Eastern MA

| Explanation - Percentile classes |   |                 |        |                 |                   |                             |       |  |  |  |  |  |
|----------------------------------|---|-----------------|--------|-----------------|-------------------|-----------------------------|-------|--|--|--|--|--|
|                                  |   |                 |        |                 |                   |                             |       |  |  |  |  |  |
| lowest-<br>0th percentile        | 5 | 10-24           | 25-75  | 76-90           | 95                | 90th percentile<br>-highest | Flow  |  |  |  |  |  |
| Much below Normal                |   | Below<br>normal | Normal | Above<br>normal | Much above normal |                             | 11011 |  |  |  |  |  |