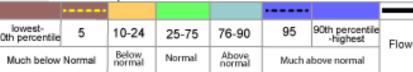

#### Daily Avg. - Taunton River - Southeastern MA.

science for a changing world

90th percentile -highest

Much above normal

Flow

10-24

Below

Much below Normal

25-75

Normal

76-90

Above

#### Daily Avg. - Neponset-Eastern MA

| Explanation - Percentile classes |   |                 |        |                 |                   |                             |       |  |  |  |  |  |
|----------------------------------|---|-----------------|--------|-----------------|-------------------|-----------------------------|-------|--|--|--|--|--|
|                                  |   |                 |        |                 |                   |                             |       |  |  |  |  |  |
| lowest-<br>0th percentile        | 5 | 10-24           | 25-75  | 76-90           | 95                | 90th percentile<br>-highest | Flow  |  |  |  |  |  |
| Much below Normal                |   | Below<br>normal | Normal | Above<br>normal | Much above normal |                             | 11011 |  |  |  |  |  |