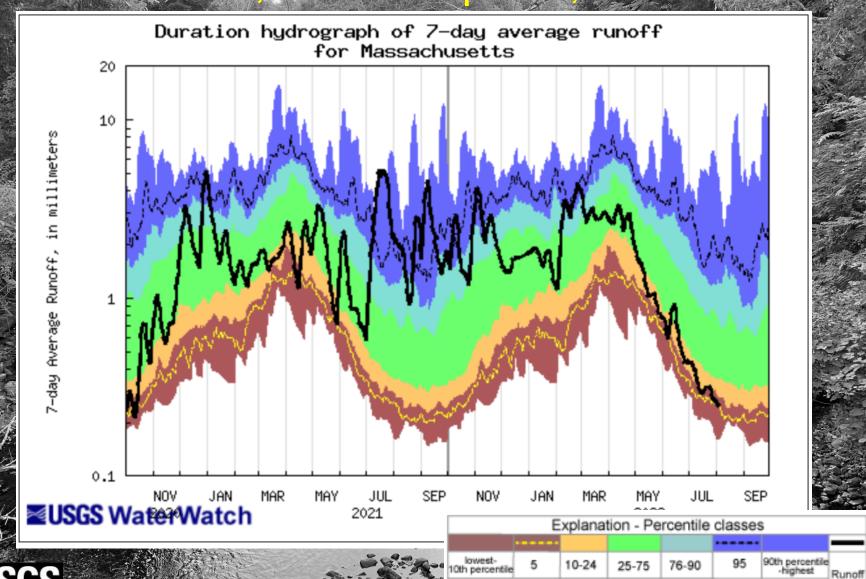

#### 7-Day Streamilow Conditions Oct. 1, 2020 - Sept. 30, 2022

Below normal

Much below Normal

Normal

Above normal

Much above normal