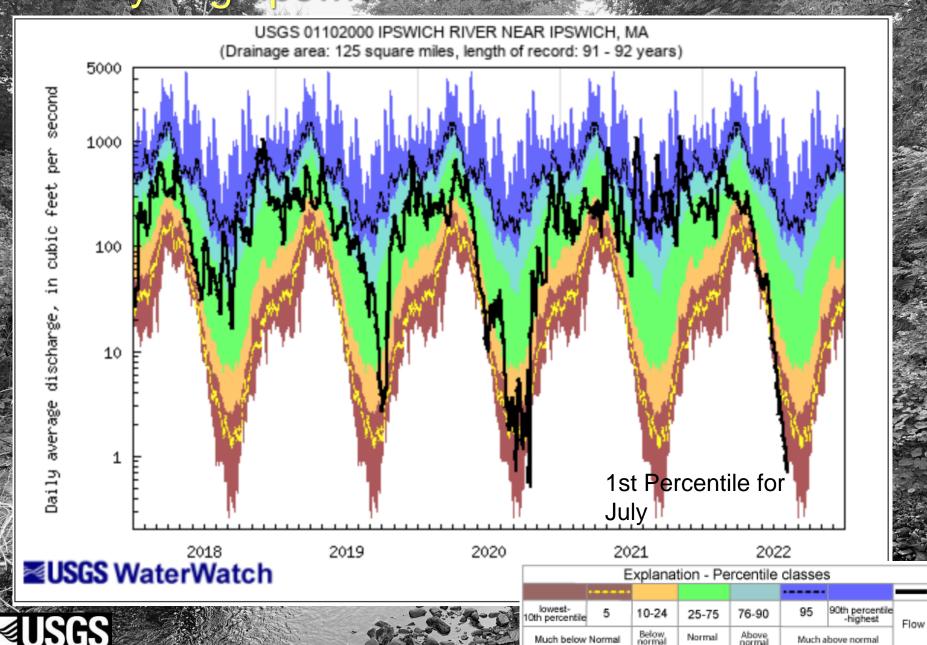

|       |  |  |  |  |  |
|----------------------------------|---|-----------------|--------|-----------------|-------------------|-----------------------------|-------|--|--|--|--|--|
|                                  |   |                 |        |                 |                   |                             |       |  |  |  |  |  |
| lowest-<br>0th percentile        | 5 | 10-24           | 25-75  | 76-90           | 95                | 90th percentile<br>-highest | Flow  |  |  |  |  |  |
| Much below Normal                |   | Below<br>normal | Normal | Above<br>normal | Much above normal |                             | 11011 |  |  |  |  |  |

#### Daily Avg. Herring River - Cape Cod



science for a changing world

#### Daily Avg. Ipswich River-Northeastern MA



science for a changing world

#### Daily Avg. -Otter River-Central MA



science for a changing world

90th percentile -highest

Much above normal

Flow

10-24

Below normal

Much below Normal

25-75

Normal

76-90

Above

#### Daily Avg. - South River-Western MA



#### 7-Day Streamilow Conditions Oct. 1, 2020 - Sept. 30, 2022



Below normal

Much below Normal

Normal

Above normal

Much above normal



## reamiow Conditions

#### Summary of Recent 7-day Average Flow Conditions

(2022-07-01 -- 2022-08-01)

["--", no data; ">", greater than all historical minimum values]

| [ , no data, > , greater than an historical minimum values] |                                                            |                                      |                                            |