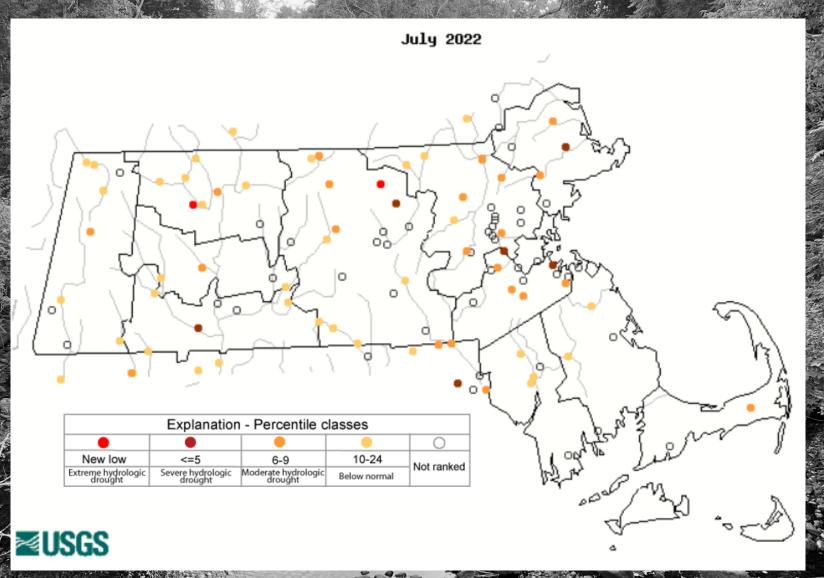

# Streamflow and Groundwater Conditions in Massachusetts

August 08, 2022

Jason Pollender

U.S. Geological Survey

New England Water Science Center



### Below Normal Monthly Avg-July, 2022





#### Real-Time Streamflow Conditions - Aug 4, 2022





#### Daily Avg. - N. Nashua River - Northeastern/Central MA



science for a changing world

90th percentile -highest

Much above normal

Flow

10-24

Below normal 76-90

Above

25-75

Normal

#### Daily Avg. - Charles River - Eastern MA







#### Daily Avg. - Taunton River - Southeastern MA.



science for a changing world

90th percentile -highest

Much above normal

Flow

10-24

Below

Much below Normal

25-75

Normal

76-90

Above

#### Daily Avg. - Neponset-Eastern MA





| Explanation - Percentile classes |   |                 |        |                 |                   |                             |       |  |  |  |  |  |
|----------------------------------|---|-----------------|--------|-----------------|-----------