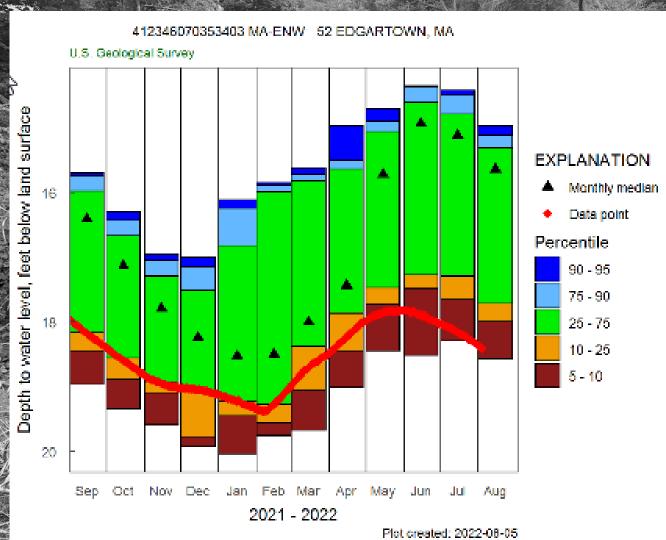

gage.
- Tie 1 Current value ties the all-time record low 7-day average streamflow.
- · 2 Second lowest annual minimum 7-day average streamflow recorded at this streamgage.
- Tie 2 Current value ties the second lowest annual mimimum 7-day average streamflow recorded at this streamgage.
- · 3 Third lowest annual minimum 7-day average streamflow recorded at this streamgage.
- Tie 3 Current value ties the third lowest annual minimum 7-day average streamflow recorded at this streamgage.



### Discrete Climate Response Network (CRN) Groundwater Conditions July 31, 2022





### CRN - Realtime Groundwater Conditions July 31 2022





#### XOW 14, Winchester, MA



Period of Record

1940 – present



#### BMW 26 West Bolyston, MA



Period of Record

1995 – present



#### ENW 52, Edgartown, MA



Period of Record

1976 – present