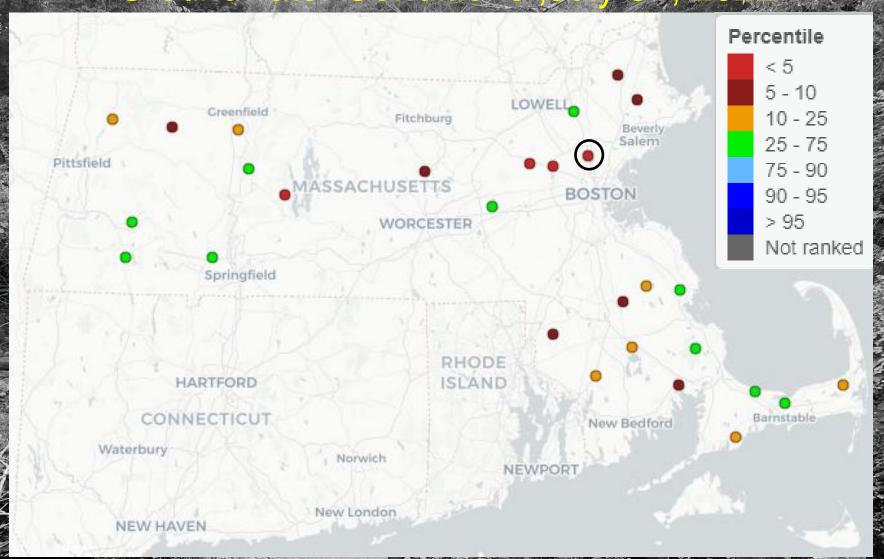

#### Real-Time Streamflow Conditions - Aug 4, 2022

#### 7-Day Streamilow Conditions Oct. 1, 2020 - Sept. 30, 2022

Below normal

Much below Normal

Normal

Above normal

Much above normal