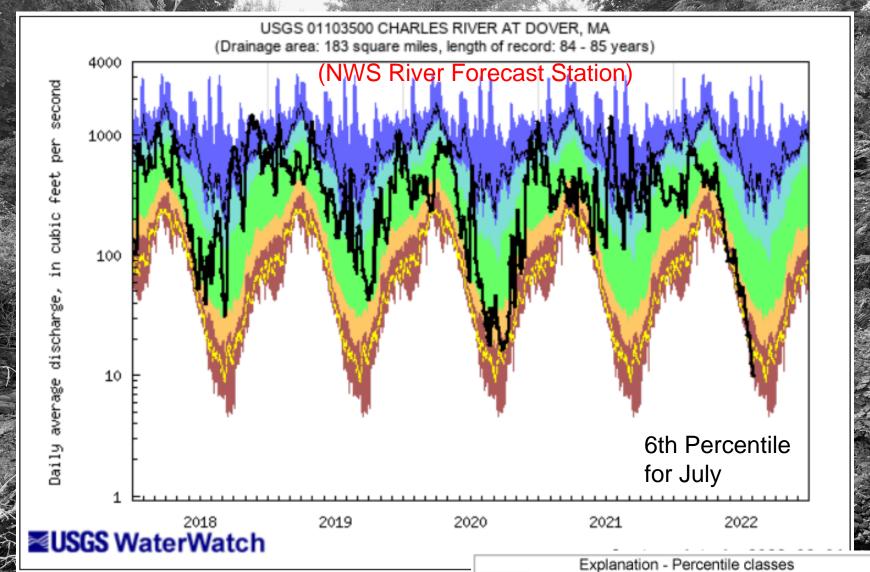

# Streamflow and Groundwater Conditions in Massachusetts

August 08, 2022

Jason Pollender

U.S. Geological Survey

New England Water Science Center



### Below Normal Monthly Avg-July, 2022





#### Real-Time Streamflow Conditions - Aug 4, 2022





#### Daily Avg. - N. Nashua River - Northeastern/Central MA



science for a changing world

90th percentile -highest

Much above normal

Flow

10-24

Below normal 76-90

Above

25-75

Normal

#### Daily Avg. - Charles River - Eastern MA







#### Daily Avg. - Taunton River - Southeastern MA.



science for a changing world

90th percentile -highest

Much above normal

Flow

10-24

Below

Much below Normal

25-75

Normal

76-90

Above

#### Daily Avg. - Neponset-Eastern MA





| Explanation - Percentile classes |   |                 |        |                 |                   |                             |       |  |  |  |  |  |
|----------------------------------|---|-----------------|--------|-----------------|-------------------|-----------------------------|-------|--|--|--|--|--|
|                                  |   |                 |        |                 |                   |                             |       |  |  |  |  |  |
| lowest-<br>0th percentile        | 5 | 10-24           | 25-75  | 76-90