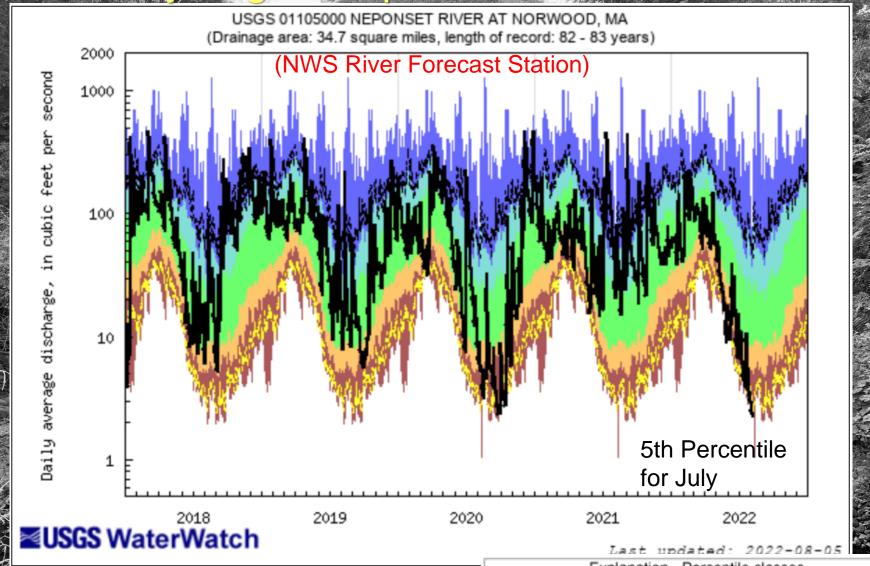

# Streamflow and Groundwater Conditions in Massachusetts

August 08, 2022

Jason Pollender

U.S. Geological Survey

New England Water Science Center



### Below Normal Monthly Avg-July, 2022





#### Real-Time Streamflow Conditions - Aug 4, 2022





#### Daily Avg. - N. Nashua River - Northeastern/Central MA



science for a changing world

90th percentile -highest

Much above normal

Flow

10-24

Below normal 76-90

Above

25-75

Normal

#### Daily Avg. - Charles River - Eastern MA







#### Daily Avg. - Taunton River - Southeastern MA.



science for a changing world

90th percentile -highest

Much above normal

Flow

10-24

Below

Much below Normal

25-75

Normal

76-90

Above

#### Daily Avg. - Neponset-Eastern MA





| Explanation - Percentile classes |   |                 |        |                 |                   |                             |       |  |  |  |  |  |
|----------------------------------|---|-----------------|--------|-----------------|-------------------|-----------------------------|-------|--|--|--|--|--|
|                                  |   |                 |        |                 |                   |                             |       |  |  |  |  |  |
| lowest-<br>0th percentile        | 5 | 10-24           | 25-75  | 76-90           | 95                | 90th percentile<br>-highest | Flow  |  |  |  |  |  |
| Much below Normal                |   | Below<br>normal | Normal | Above<br>normal | Much above normal |                             | 11011 |  |  |  |  |  |