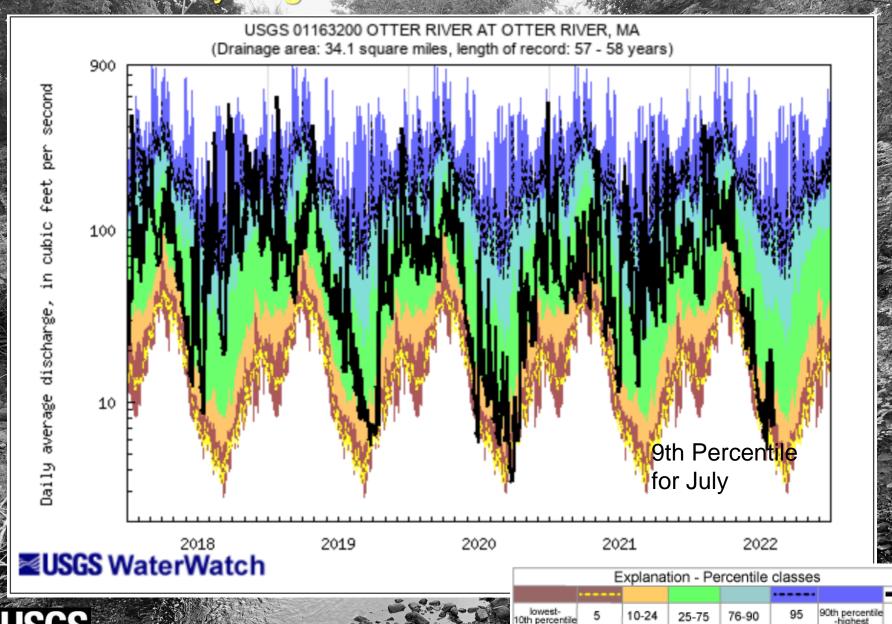

#### Daily Avg. -Otter River-Central MA

science for a changing world

90th percentile -highest

Much above normal

Flow

10-24

Below normal

Much below Normal

25-75

Normal

76-90

Above