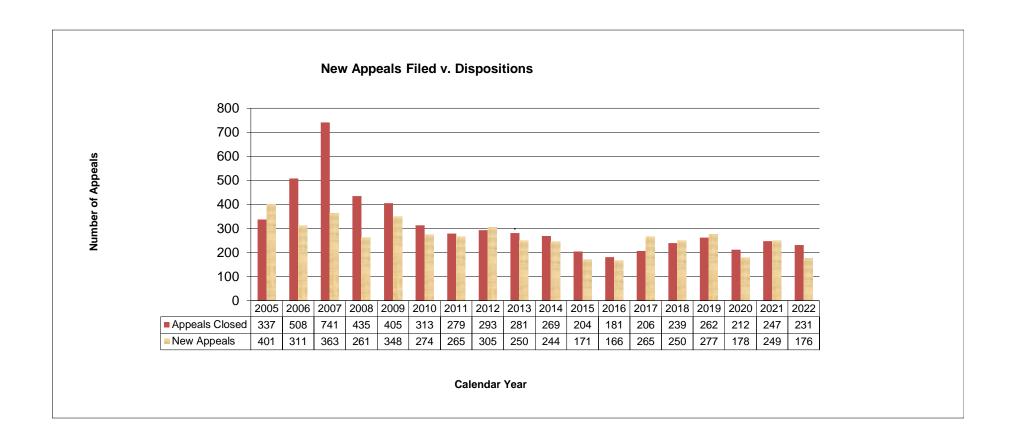

#### **Highlights**

- The Civil Service Commission *received* 176 new appeals during CY 2022 and *closed* out 231 appeals.
- The open case inventory of appeals as of December 31, 2022 is 103.
- 25 appeals have been pending before the Commission for more than 12 months as of December 31, 2022.
- The average age of a pending appeal is 34 weeks as of December 31, 2022.