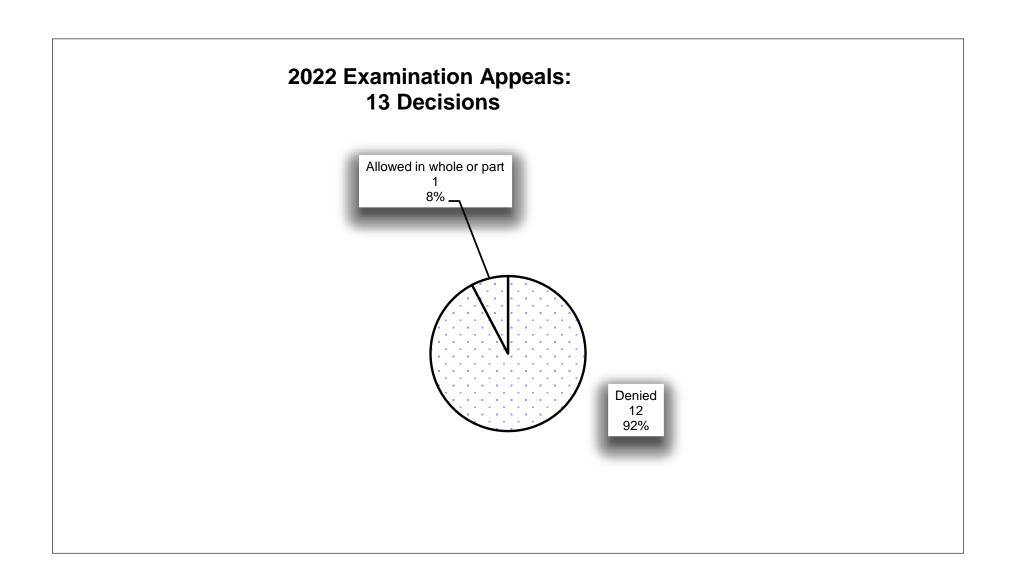

| 1                            |
| RECLASS                   | 15                           | 16                           | 7                            | 7                            | 6                            |
| NON BYPASS<br>EQUITY      | 17                           | 18                           | 12                           | 6                            | 9                            |
| INVESTIGATION<br>REQUESTS | 6                            | 7                            | 8                            | 2                            | 3                            |
| TOTAL                     | 158                          | 170                          | 139                          | 113                          | 103                          |