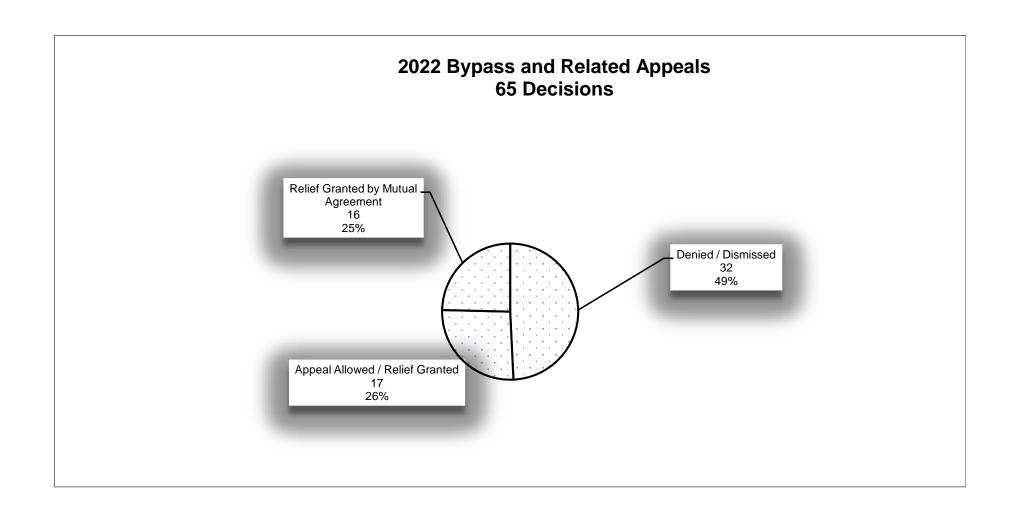

<sup>&</sup>lt;sup>1</sup> Includes all substantive decisions reported in Commission statistics; does not include dispositions related to voluntary withdrawals, lack of prosecution and/or bypass / other appeals where the decision (i.e. –"310 relief" was granted by mutual agreement of the parties).