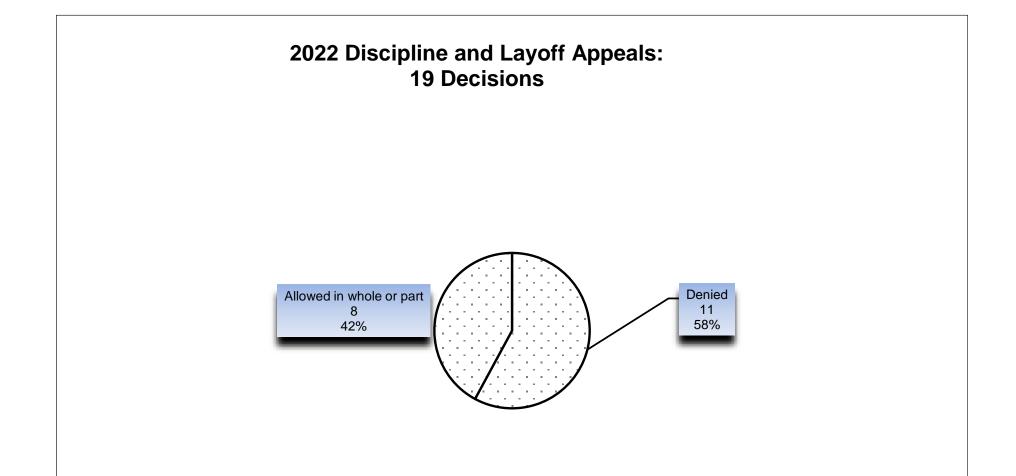

| 1                            |
| RECLASS                   | 15                           | 16                           | 7                            | 7                            | 6                            |
| NON BYPASS<br>EQUITY      | 17                           | 18                           | 12                           | 6                            | 9                            |
| INVESTIGATION<br>REQUESTS | 6                            | 7                            | 8                            | 2                            | 3                            |
| TOTAL                     | 158                          | 170                          | 139                          | 113                          | 103                          |