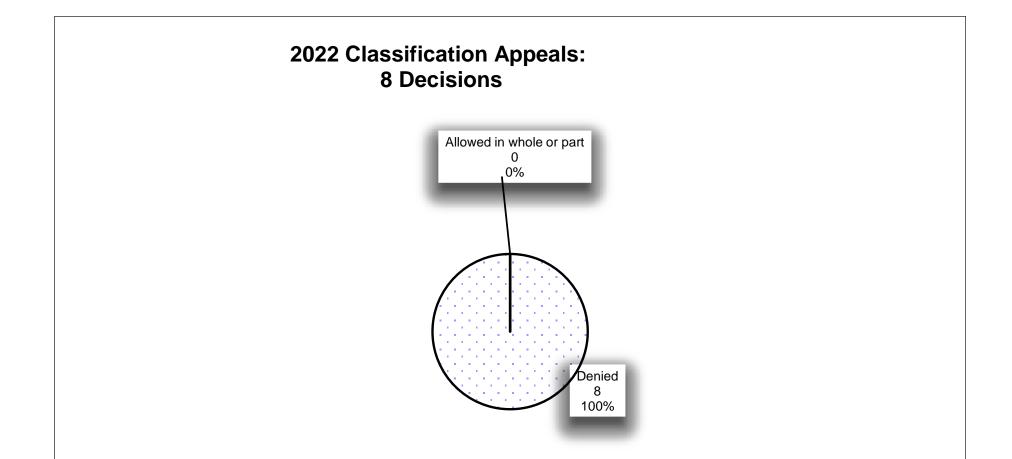

| 1                            |
| RECLASS                   | 15                           | 16                           | 7                            | 7                            | 6                            |
| NON BYPASS<br>EQUITY      | 17                           | 18                           | 12                           | 6                            | 9                            |
| INVESTIGATION<br>REQUESTS | 6                            | 7                            | 8                            | 2                            | 3                            |
| TOTAL                     | 158                          | 170                          | 139                          | 113                          | 103                          |