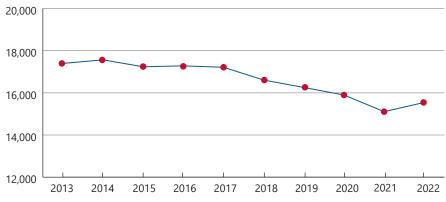

## Structure Fires by Year

Structure fires increased slightly over 2021, but remained below the previous 10-year average of 16,821.