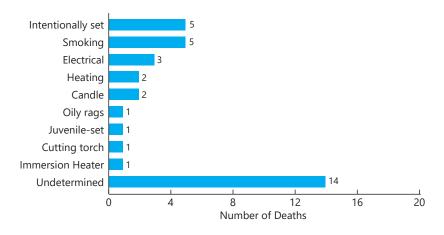

#### **Causes of Residential Structure Fire Deaths**

81% of fire deaths in 2022 took place at home. Be sure you have working smoke alarms on every level of your home, test them every month, and replace them every 10 years!