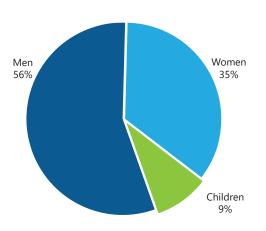

#### Civilian Fire Deaths

### Fire Deaths by Year

- 40 fatal fires killed 43 civilians: 24 men, 15 women, and 4 children.
- 15 of these victims (35%) were age 65 or older.
- 35 of these fatalities (81%) occurred at home.
- No firefighters died in fire-related incidents.
- Five people died in two fires that were intentionally set. One of these fires claimed the life of the person that set it. The other fire killed four people and was charged as arson.