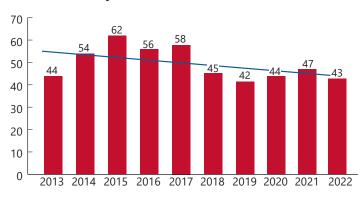

### Fire Deaths by Year

- 40 fatal fires killed 43 civilians: 24 men, 15 women, and 4 children.
- 15 of these victims (35%) were age 65 or older.
- 35 of these fatalities (81%) occurred at home.
- No firefighters died in fire-related incidents.
- Five people died in two fires that were intentionally set. One of these fires claimed the life of the person that set it. The other fire killed four people and was charged as arson.