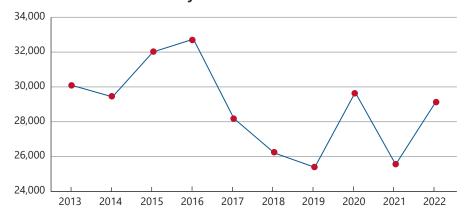

### Massachusetts Fires by Year

Fires in 2022 slightly exceeded the previous 10-year average of 28,953.