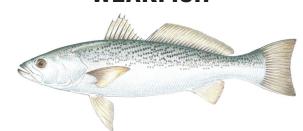

th of Cape Cod

Season: Apr 1 - Apr 14; Sep 15 - Sep 30 Aug 1 - Apr 30 Size Limit: 21" min

Possession Limit: 1 fish

South of Cape Cod

22" min to 28" max

5 fish

# **FLUKE (SUMMER FLOUNDER)**



Season: May 21 - Sept 29

Minimum Size: 16.5" Possession Limit: 5 fish

## **HADDOCK\***



North of Cape Cod

South of Cape Cod

Season: Jan 1 - Feb 28; Apr 1 - Dec 31 all year 18" Minimum Size: 17" no limit Possession Limit: 15 fish

#### SCUP



Season: Jan 1 - Apr 30 May 1 - Jun 30 Jul 1 - Dec 31

10" 10" Minimum Size: 10" 30 fish 50 fish Possession Limit: 30 fish

### STRIPED BASS



Season: all year

Size Limit: 28" to less than 35" mandatory when fishing with Possession Limit: 1 fish

Use of in-line circle hooks is whole or cut natural baits, except

with artificial lures.

### WEAKFISH



Season: all year Minimum Size: 16" Possession Limit: 1 fish

## WINTER FLOUNDER



North of Cape Cod South of Cape Cod Mar 1 - Dec 31 Season: all year

Minimum Size: 12 Possession Limit: 8 fish 2 fish

## **TAUTOG**



Season: Jan 1 - Mar 31 Apr 1 - May 31 Jun 1 - Jul 31 Aug 1 - Oct 14 Oct 15 - Dec 31

16" Minimum Size: NA 16" 16" 16" Possession Limit: prohibited 3 fish 1 fish 3 fish 5 fish

<sup>\*</sup> Regulations for cod and haddock both north and south of Cape Cod are subject to change pending final rulemaking by NOAA Fisheries. Please visit our website (www.mass.gov/marinefisheries) to get the most up-to-date recreational fishing limits.