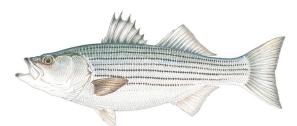

### STRIPED BASS

Season: all year

Size Limit: 28" to less than 35" mandatory when fishing with Possession Limit: 1 fish

Use of in-line circle hooks is whole or cut natural baits, except

with artificial lures.