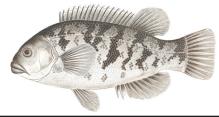

## **TAUTOG**

Season: Jan 1 - Mar 31 Apr 1 - May 31 Jun 1 - Jul 31 Aug 1 - Oct 14 Oct 15 - Dec 31

16" Minimum Size: NA 16" 16" 16" Possession Limit: prohibited 3 fish 1 fish 3 fish 5 fish

<sup>\*</sup> Regulations for cod and haddock both north and south of Cape Cod are subject to change pending final rulemaking by NOAA Fisheries. Please visit our website (www.mass.gov/marinefisheries) to get the most up-to-date recreational fishing limits.