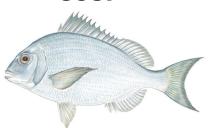

#### SCUP

Season: Jan 1 - Apr 30 May 1 - Jun 30 Jul 1 - Dec 31

10" 10" Minimum Size: 10" 30 fish 50 fish Possession Limit: 30 fish