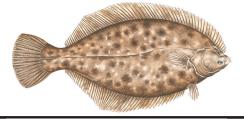

# **FLUKE (SUMMER FLOUNDER)**

Season: May 21 - Sept 29

Minimum Size: 16.5" Possession Limit: 5 fish