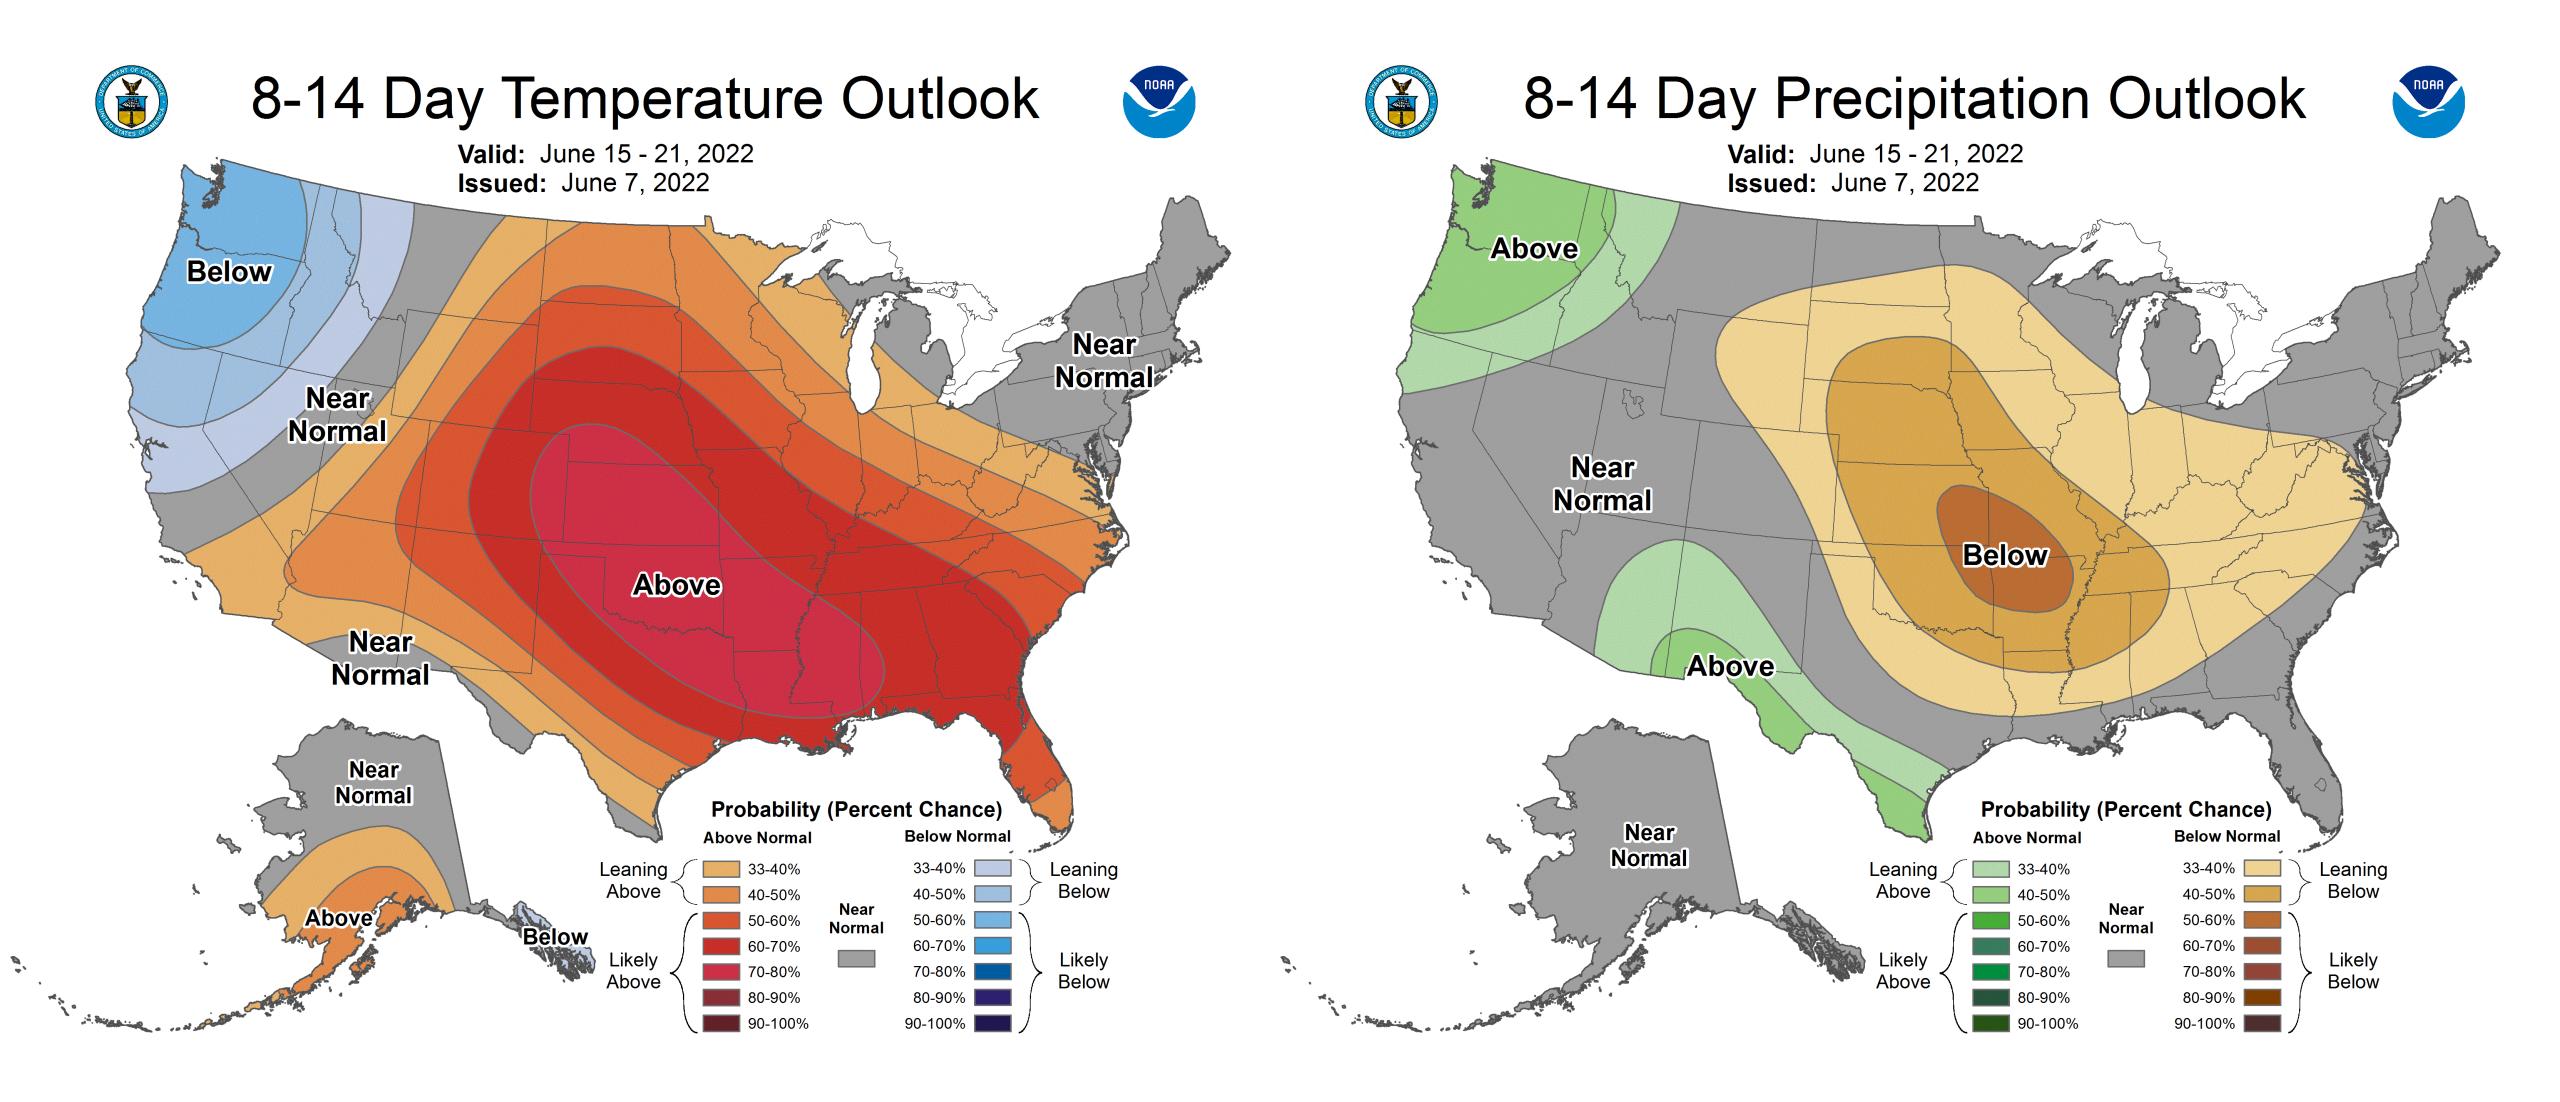

onth-To-Date Rainfall



## Boston/Norton MA WEATHER FORECAST OFFICE

Overall below normal except for portions of NE and SE MA, Berkshires



June MTD Temperatures: I-3 degrees above normal western  $\frac{1}{2}$  of MA, near normal eastern  $\frac{1}{2}$  of MA.

6/13/2022 5:20 PM

## Forecast Through 8 am Wed June 15

Normal June Monthly Rainfall ~4 inches to near 5 inches



## Boston/Norton MA WEATHER FORECAST OFFICE



Forecast through next Tuesday Night:

Precipitation is forecast to be near to above normal

Best chances for rain on Thursday, and Saturday-Saturday Night

Temperatures are forecast to be somewhat above normal

Highs in the 70s to low 80s, except highs in the mid-upper 60s at times in Berkshires

Lows in the 50s to around 60

## CPC 8-14 Day Outlook

June 15-21 2022





## CPC Outlook for June/JulyAugust/