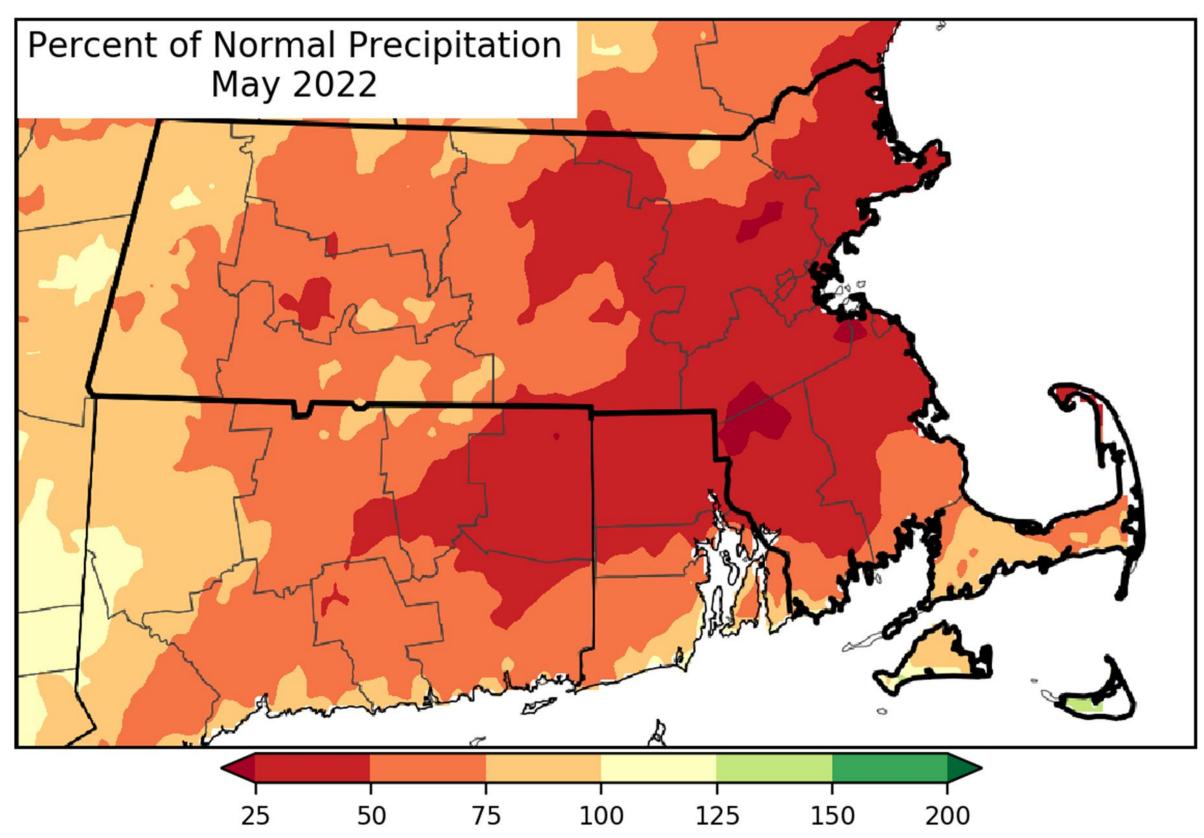

## May 2022 Precipitation

EATHER SERVICE AND SERVICE AT HER SERVICE AT HE SERVICE AT HER SERVICE AT HER SERVICE AT HER SERVICE AT HER SER

Boston/Norton MA
WEATHER FORECAST OFFICE

Drier than normal across most of the Commonwealth, driest eastern MA