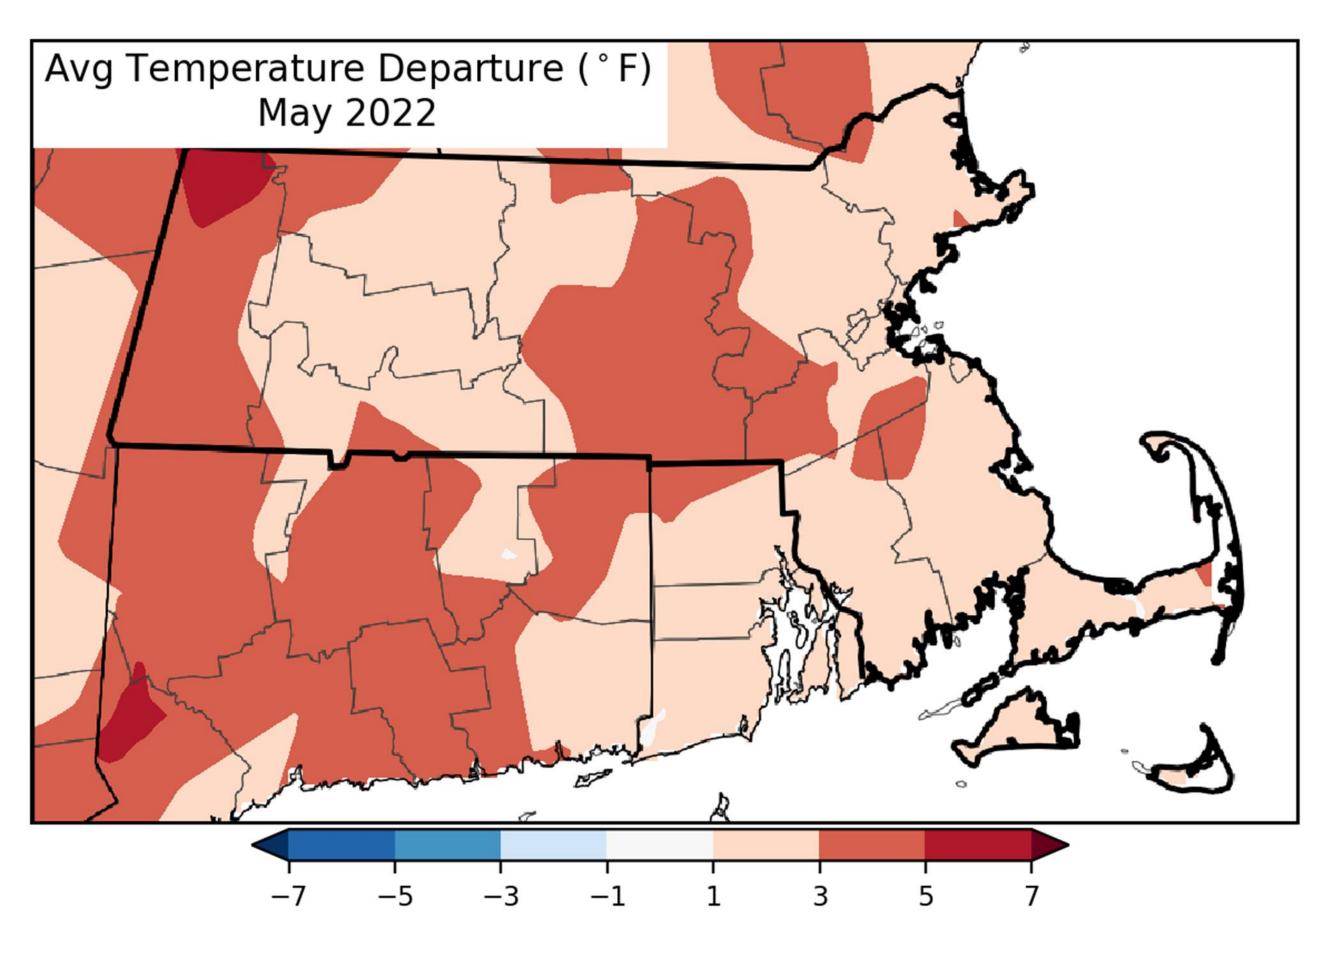

#### May 2022 Temperatures

Warmer to much warmer than normal

A Sampling of long-standing weather stations Preliminary temperature Rankings for warmest May on Record:

Boston, Amherst-Not in top 15

Worcester- 15<sup>th</sup> Warmest (records go back to 1892)

Lawrence- 3<sup>rd</sup> Warmest (records go back to 1893)

Brockton- 4<sup>th</sup> Warmest (records go back to 1894)

North Adams- Warmest May since continuous records kept, starting 1996-1997

Precipitation Ranking within top 15 driest-

Brockton- 12<sup>th</sup> Driest (records go back to 1894)