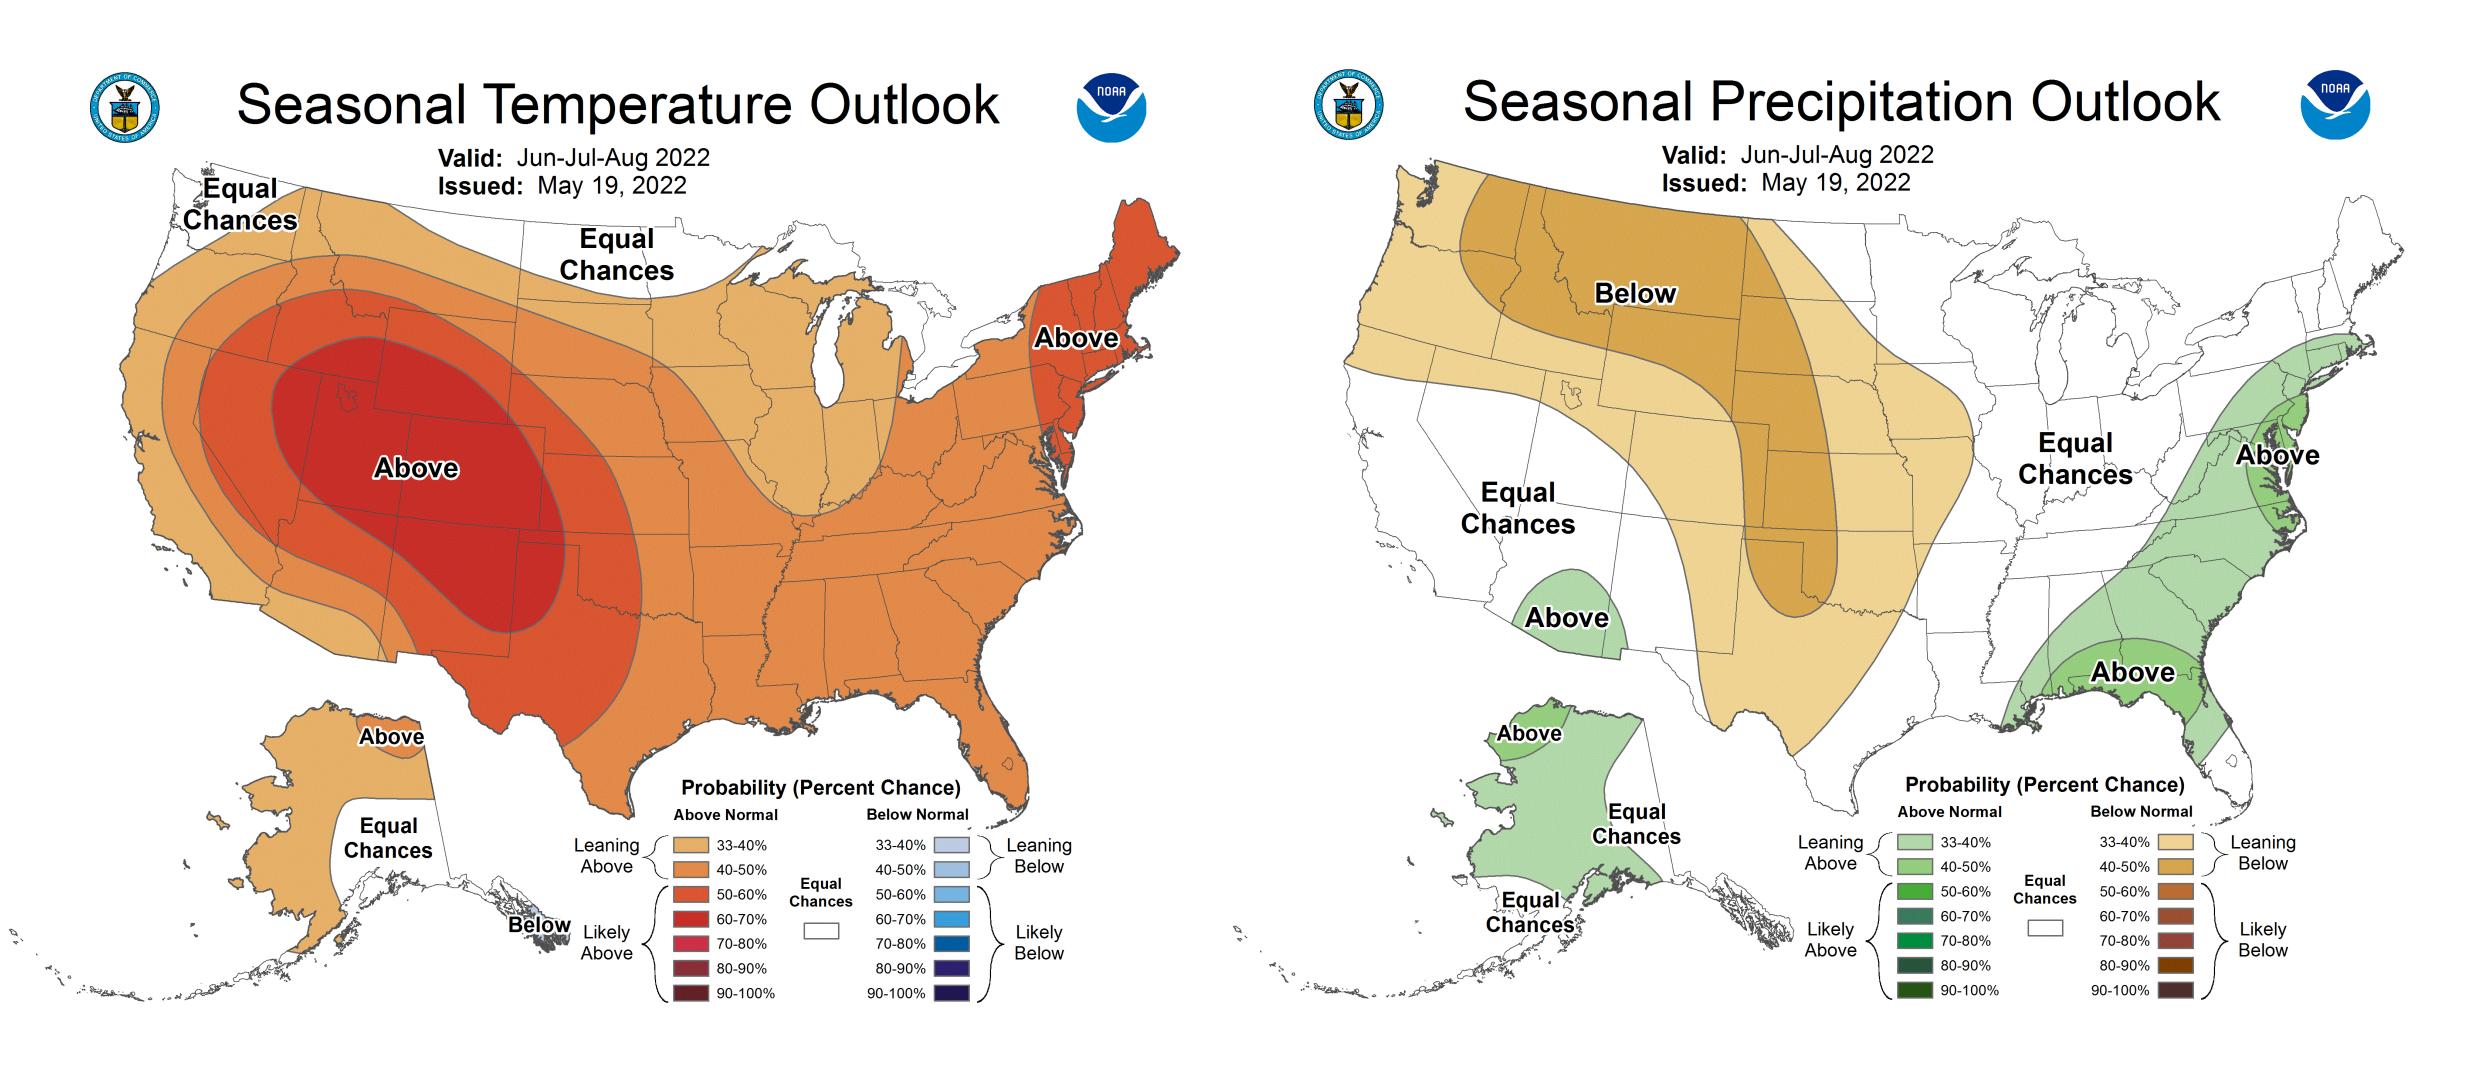

MA WEATHER FORECAST OFFICE

Overall below normal except for portions of NE and SE MA, Berkshires



June MTD Temperatures: I-3 degrees above normal western  $\frac{1}{2}$  of MA, near normal eastern  $\frac{1}{2}$  of MA.

6/13/2022 5:20 PM

## Forecast Through 8 am Wed June 15

Normal June Monthly Rainfall ~4 inches to near 5 inches



## Boston/Norton MA WEATHER FORECAST OFFICE



Forecast through next Tuesday Night:

Precipitation is forecast to be near to above normal

Best chances for rain on Thursday, and Saturday-Saturday Night

Temperatures are forecast to be somewhat above normal

Highs in the 70s to low 80s, except highs in the mid-upper 60s at times in Berkshires

Lows in the 50s to around 60

## CPC 8-14 Day Outlook

June 15-21 2022





## CPC Outlook for June/JulyAugust/