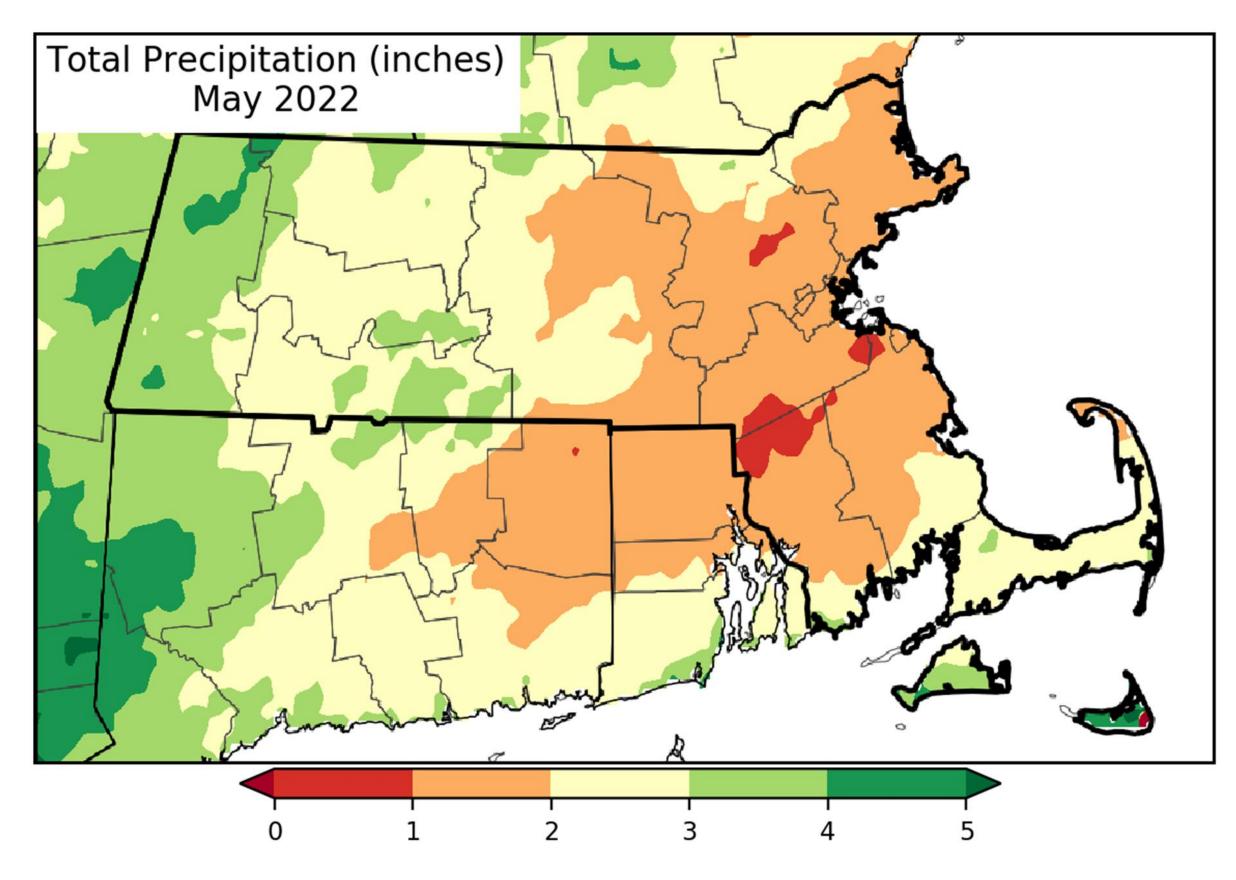

## May 2022 Precipitation

EATHER SERVICE AND SERVICE AT HER SERVICE AT HE SERVICE AT HER SERVICE AT HER SERVICE AT HER SERVICE AT HER SER

Boston/Norton MA
WEATHER FORECAST OFFICE

Drier than normal across most of the Commonwealth, driest eastern MA