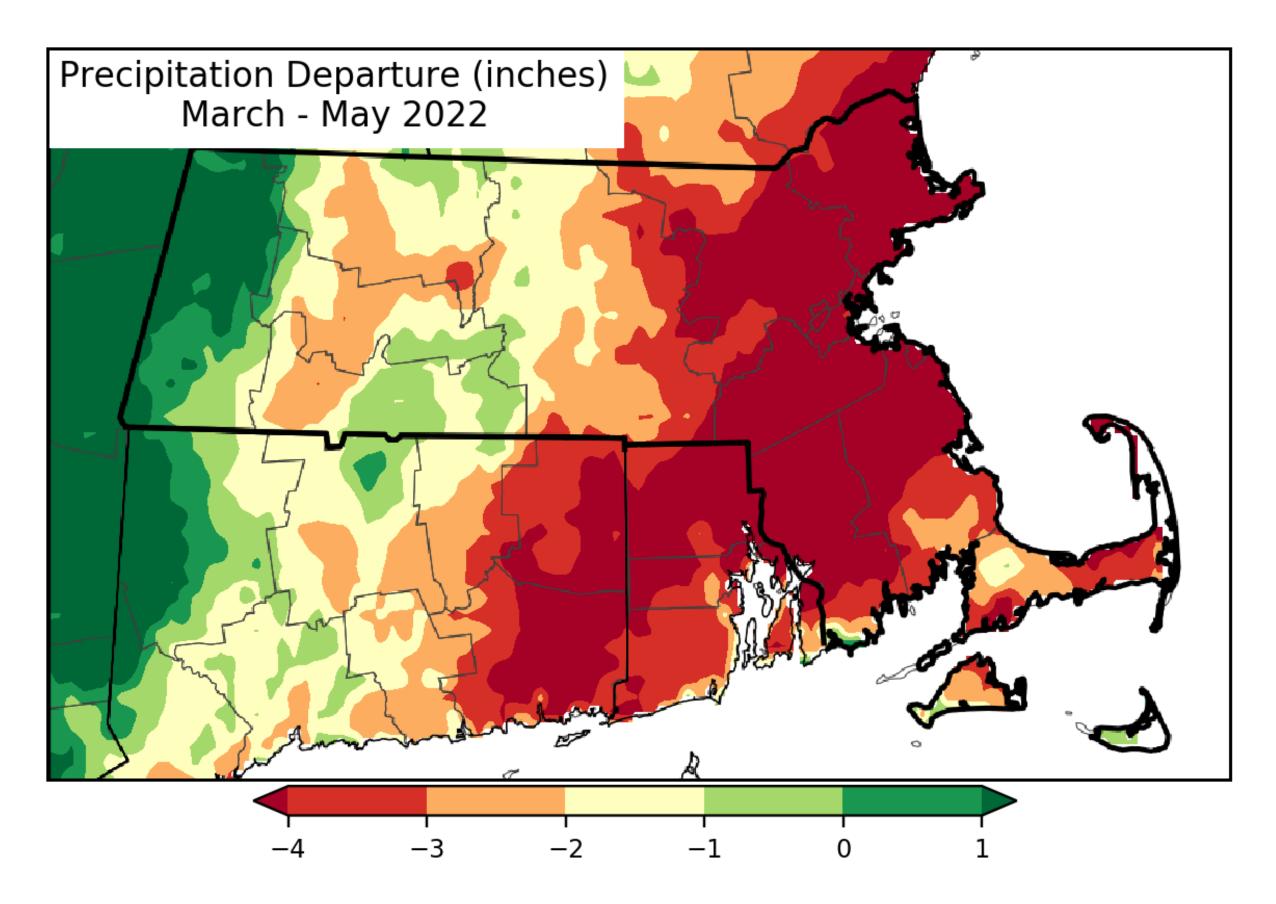

## Mar-May Deficit & Percent Normal Rain

Boston/Norton MA
WEATHER FORECAST OFFICE

Eastern MA jumps out as the driest area in the Commonwealth