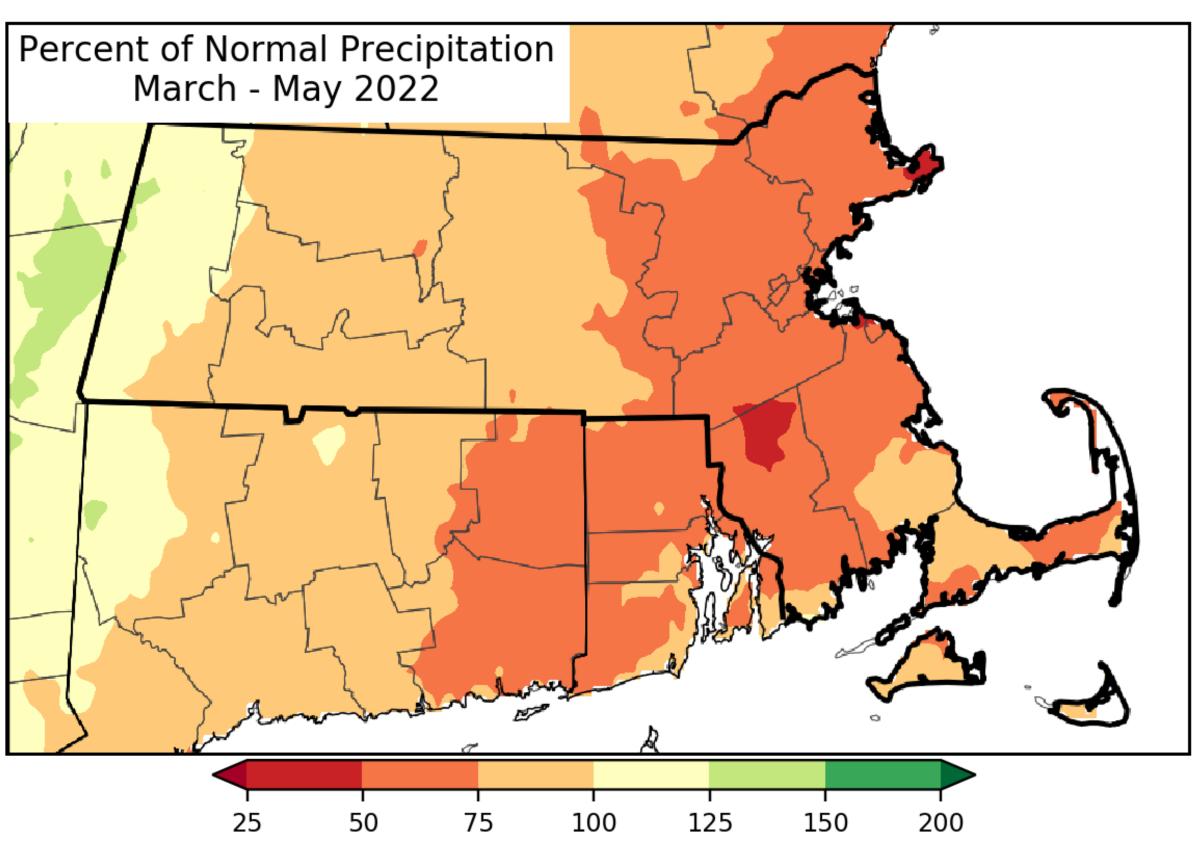

## Mar-May Deficit & Percent Normal Rain

Boston/Norton MA
WEATHER FORECAST OFFICE

Eastern MA jumps out as the driest area in the Commonwealth