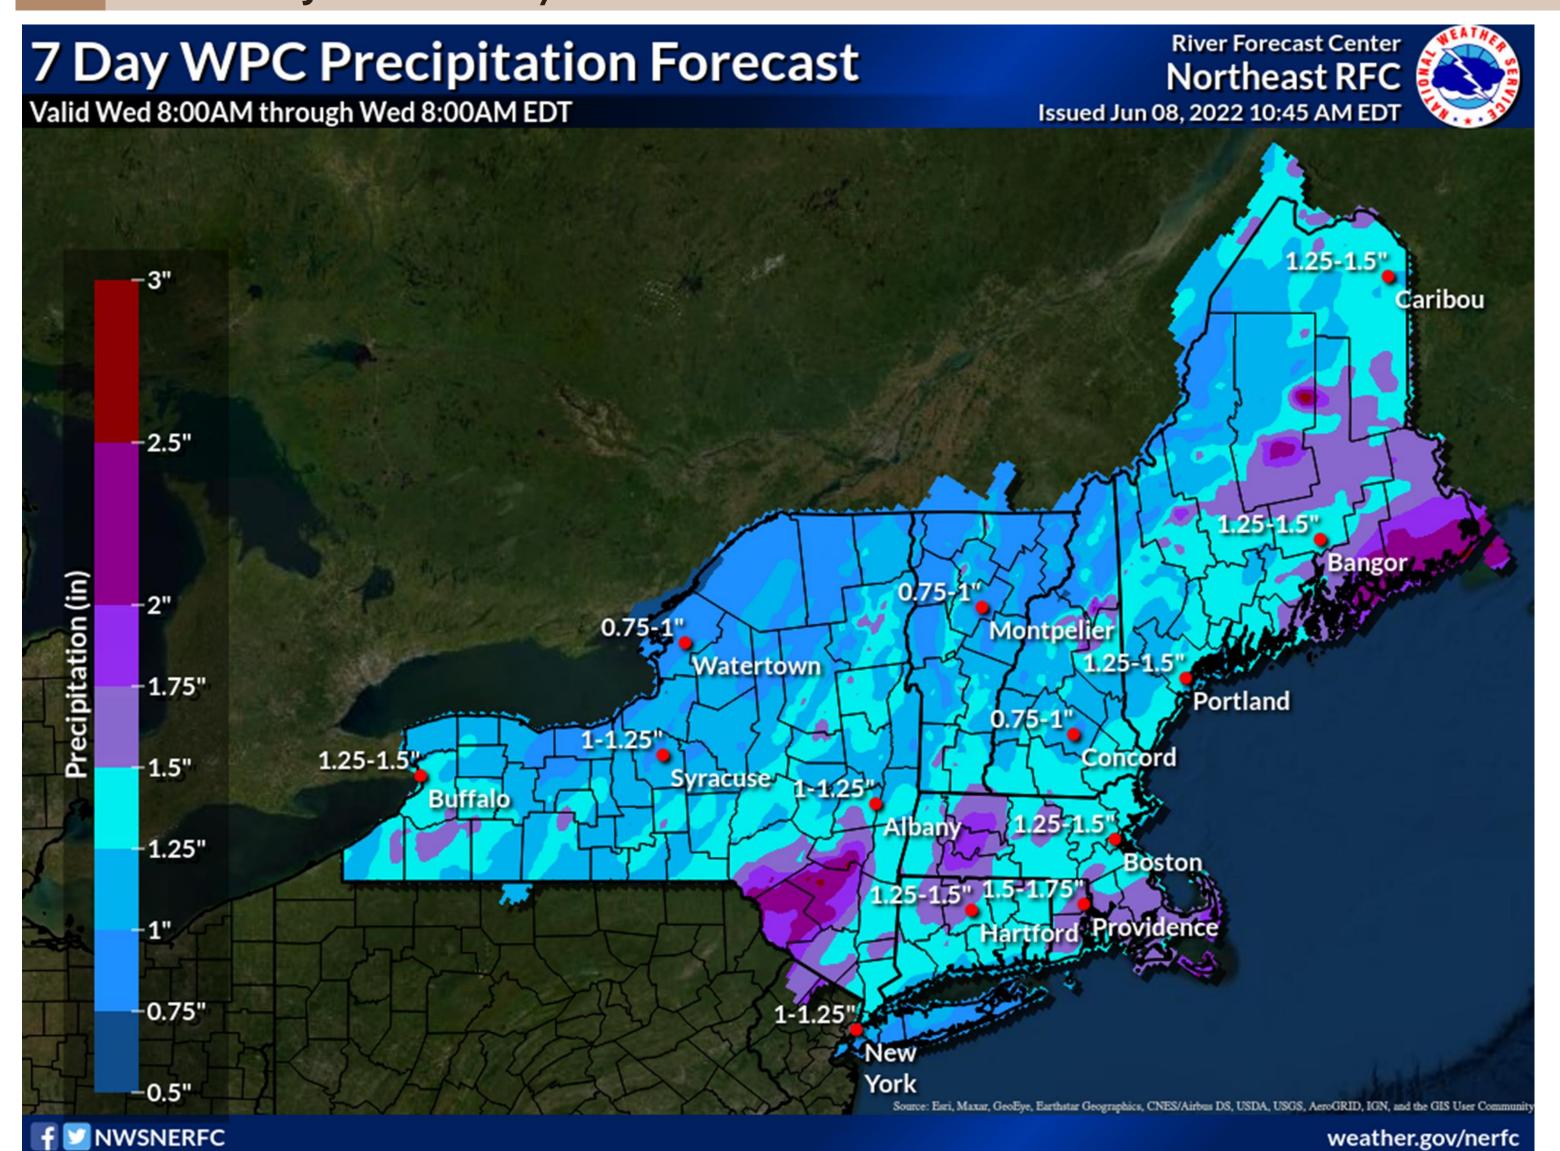

## Forecast Through 8 am Wed June 15

Normal June Monthly Rainfall ~4 inches to near 5 inches

## Boston/Norton MA WEATHER FORECAST OFFICE

Forecast through next Tuesday Night:

Precipitation is forecast to be near to above normal

Best chances for rain on Thursday, and Saturday-Saturday Night

Temperatures are forecast to be somewhat above normal

Highs in the 70s to low 80s, except highs in the mid-upper 60s at times in Berkshires

Lows in the 50s to around 60