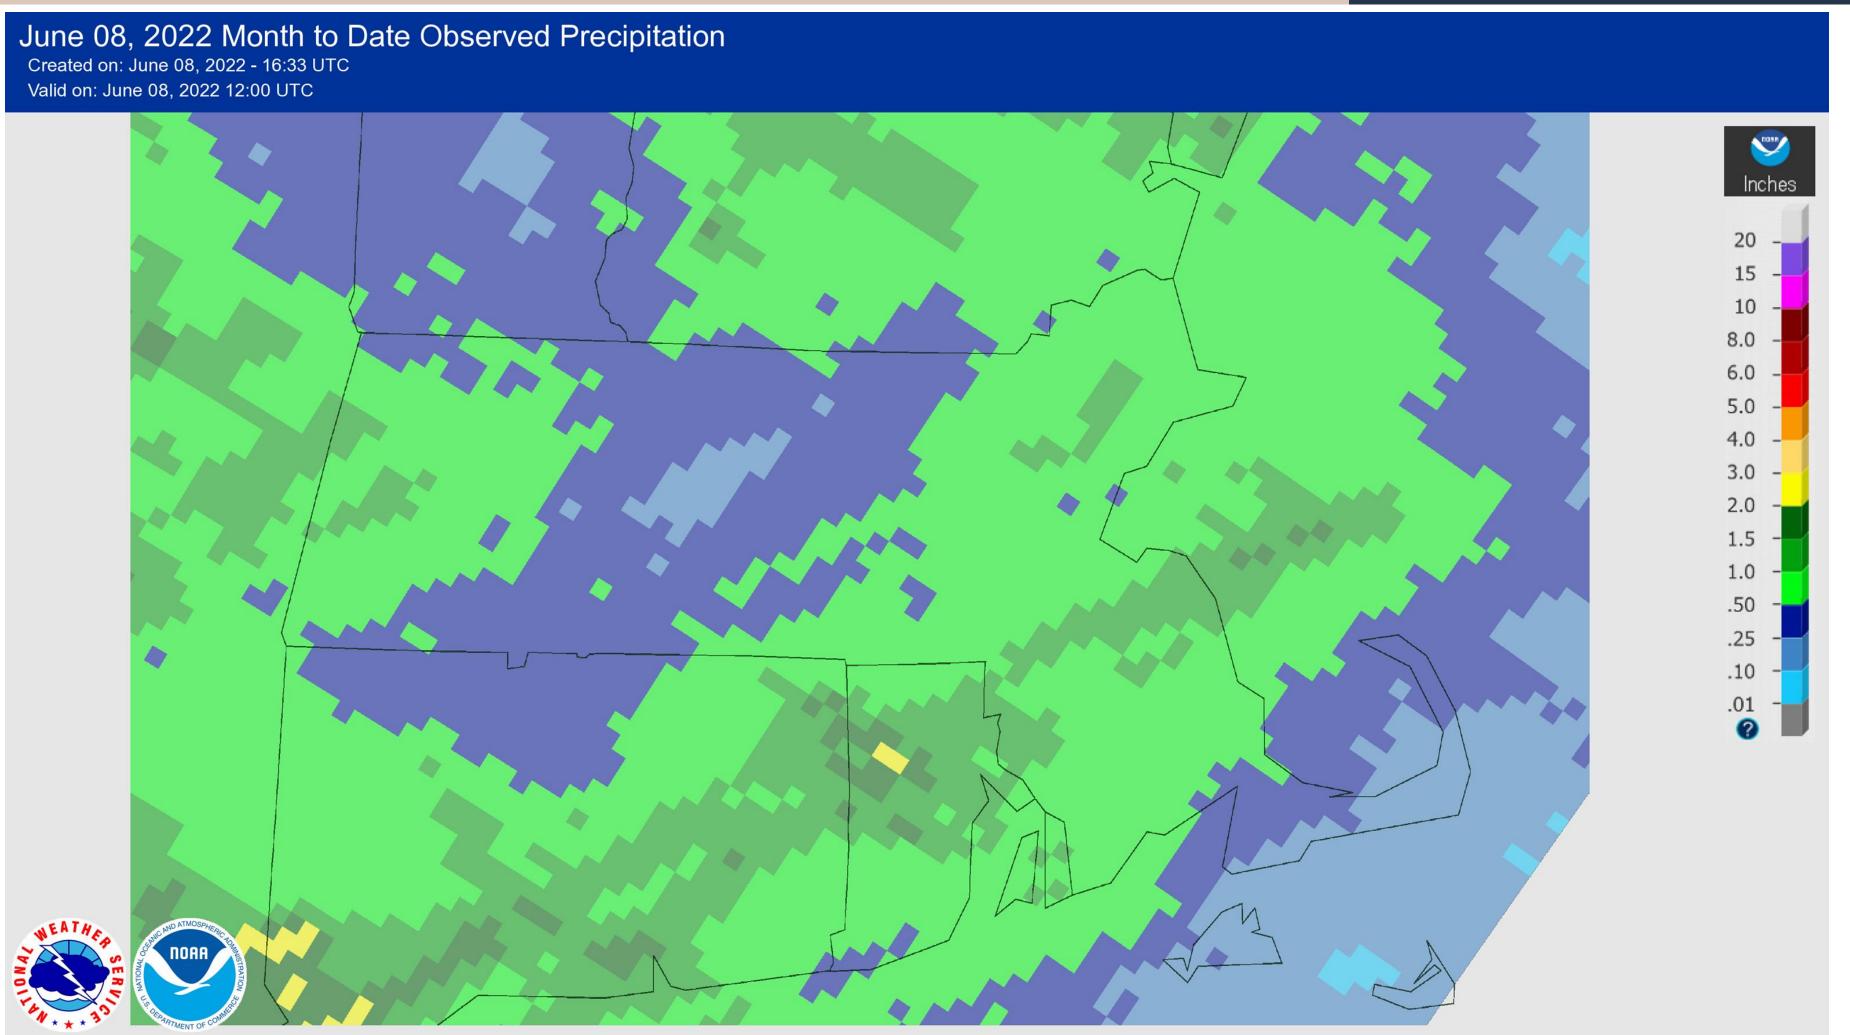

#### June Month-To-Date Rainfall

## Boston/Norton MA WEATHER FORECAST OFFICE

Overall below normal except for portions of NE and SE MA, Berkshires

June MTD Temperatures: I-3 degrees above normal western  $\frac{1}{2}$  of MA, near normal eastern  $\frac{1}{2}$  of MA.