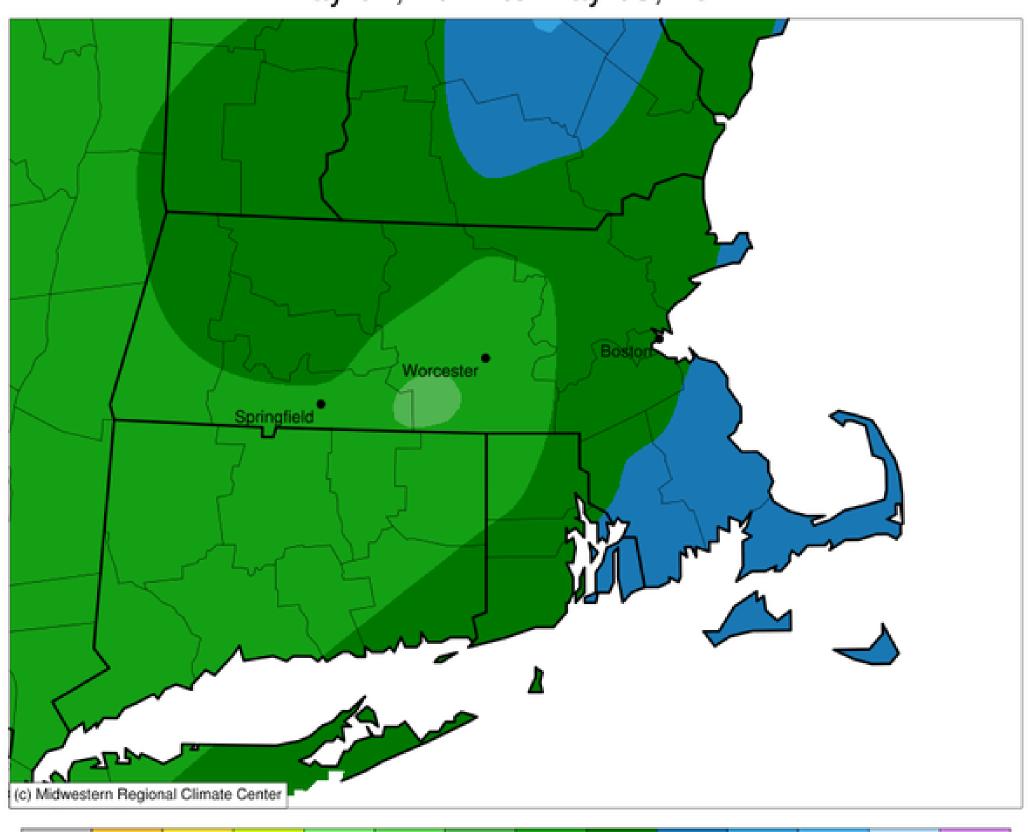

# April 2022 Precipitation

Drier than normal most of Eastern MA

# Apr 2022 & Feb-Apr Percent of Normal

Boston/Norton MA
WEATHER FORECAST OFFICE

Somewhat drier than normal most of Eastern MA & CT River Valley