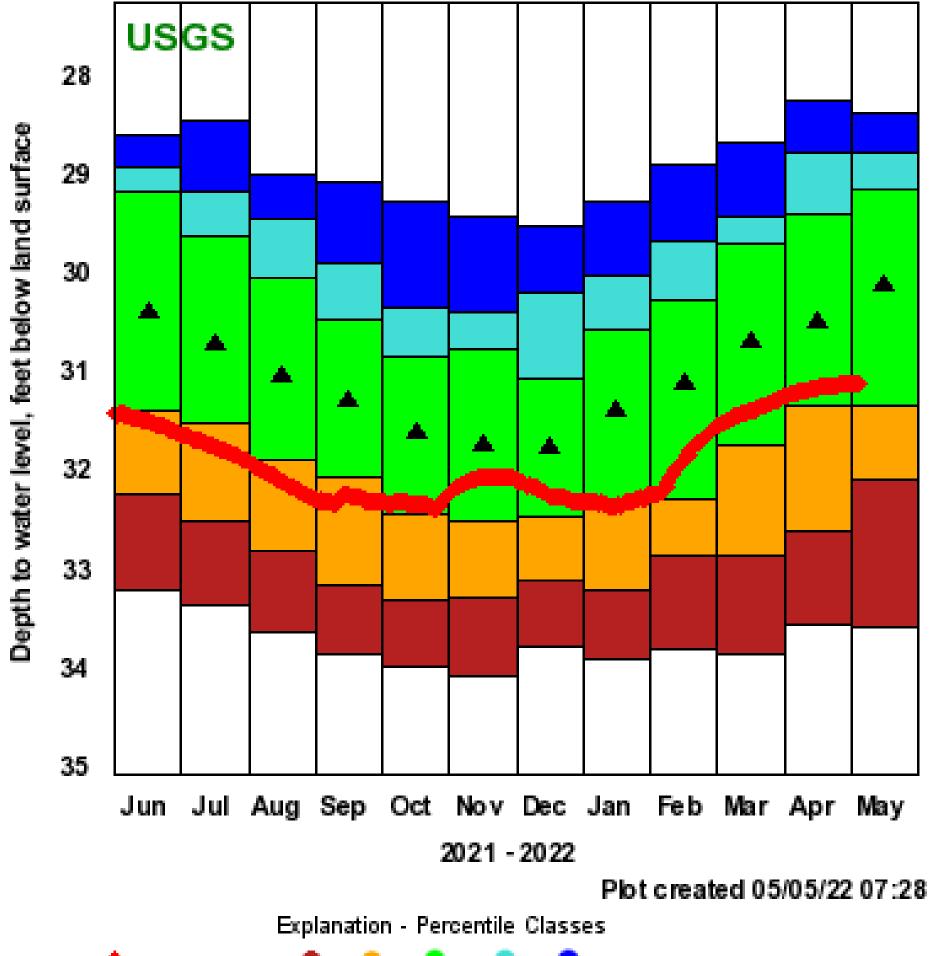

### Input from Northeast River Forecast Center

# Boston/Norton MA WEATHER FORECAST OFFICE

Monthly Median