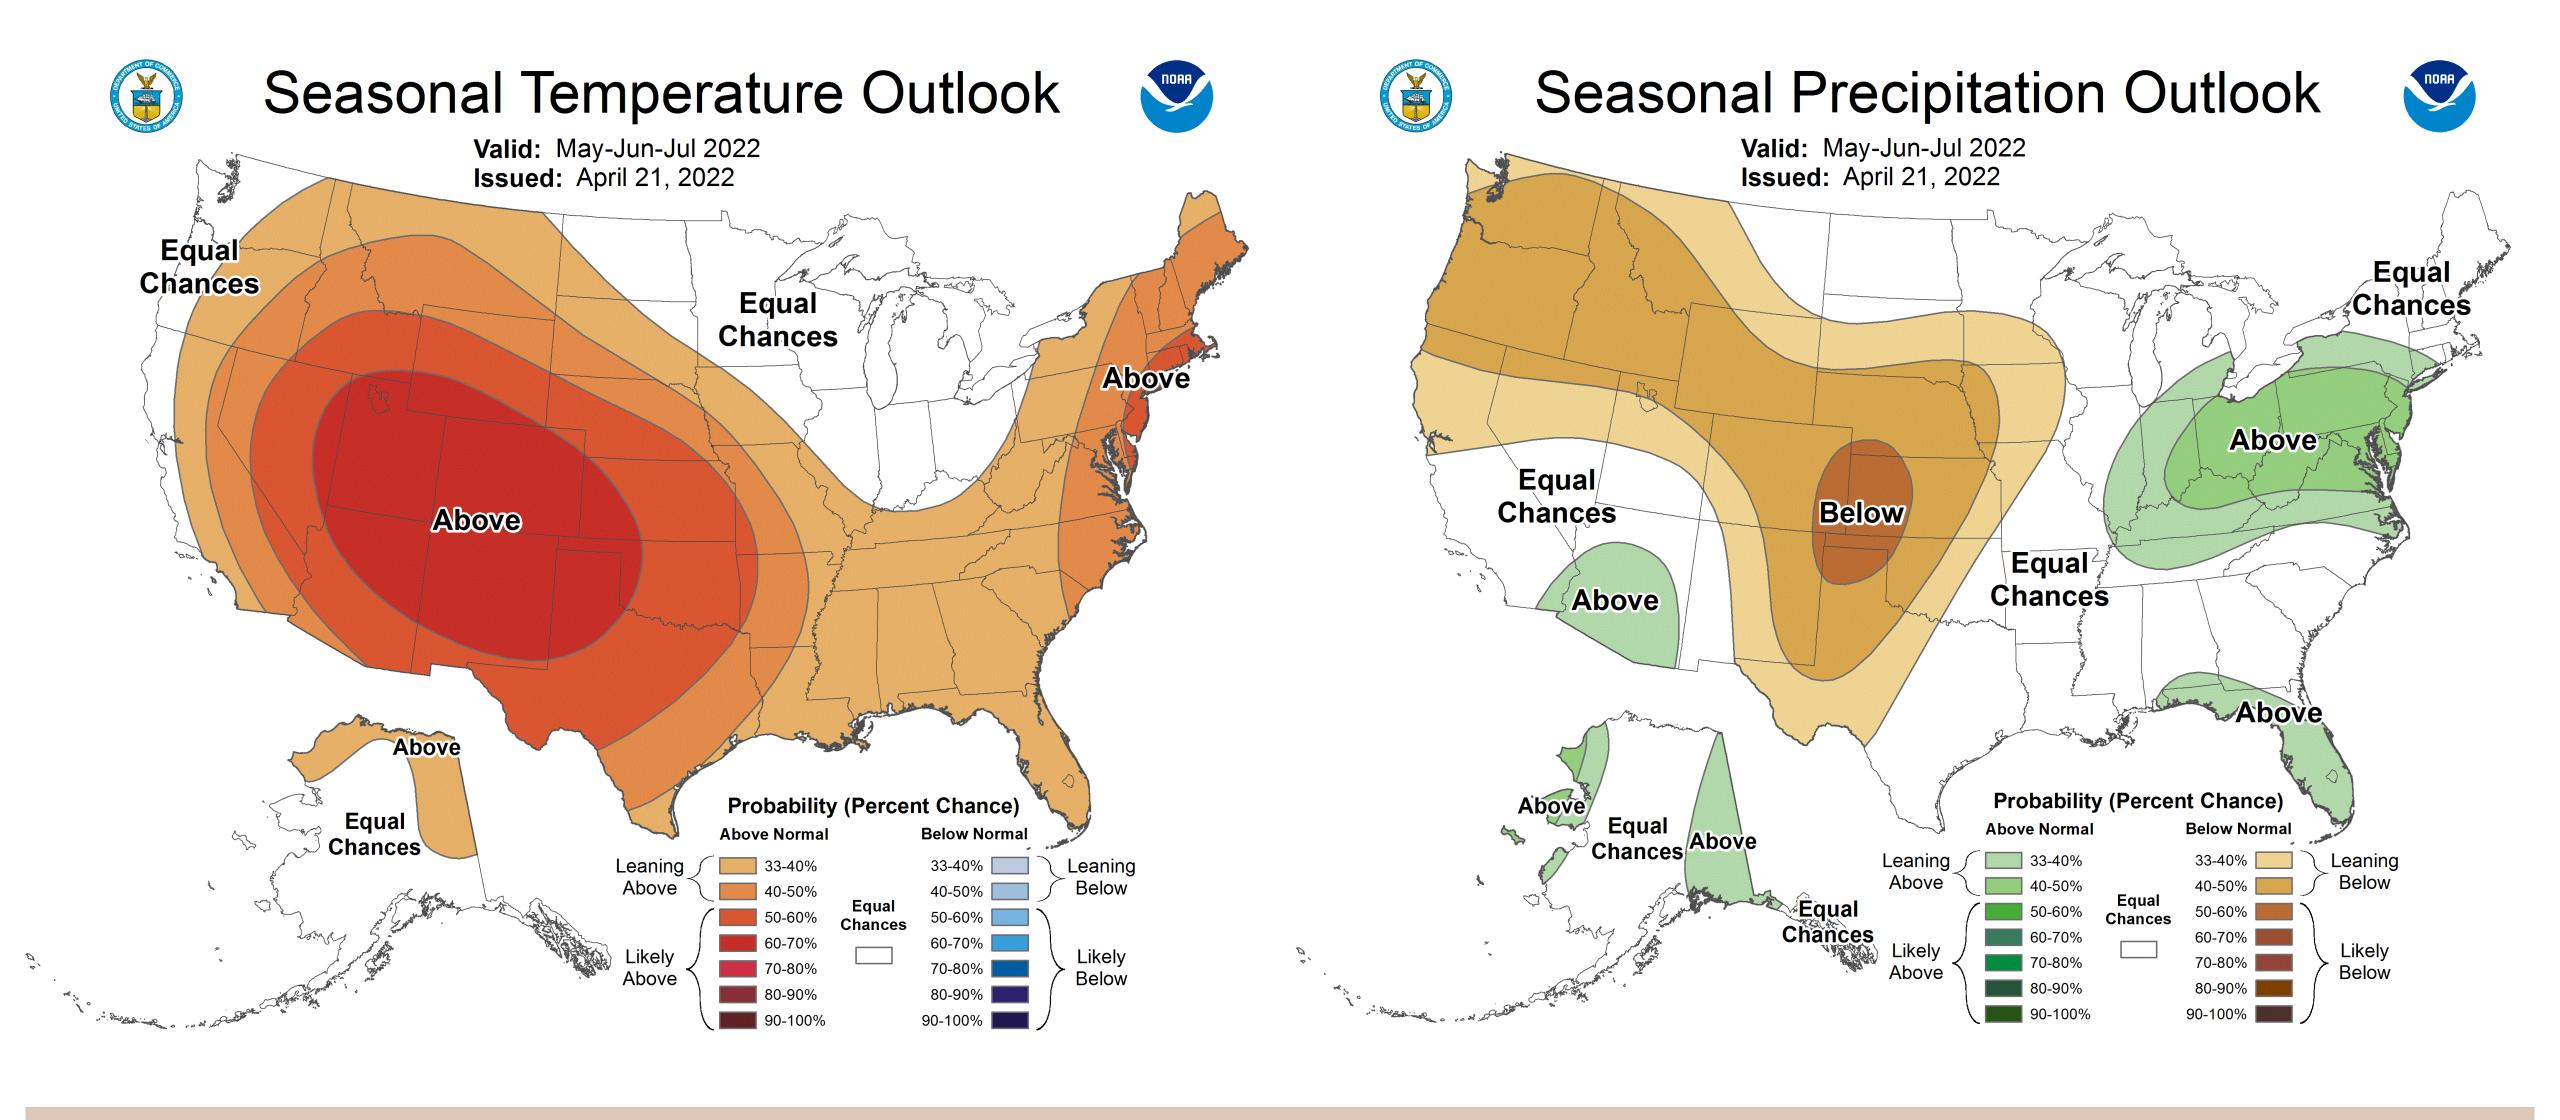

0.2 0.3 0.5 0.75 1 1.25 1.5 1.75 Stations from the following networks used: WBAN, COOP, FAA, GHCN,

ThreadEx, CoCoRaHS, WMO, ICAO, NWSLI,
Midwestern Regional Climate Center
cli-MATE: MRCC Application Tools Environment
Generated at: 5/5/2022 8:43:02 AM CDT

### Average Temperature (°F): Departure from 1991-2020 Normals

May 01, 2022 to May 05, 2022



-4 -3 -2 -1 0 1
Stations from the following networks used: WBAN, COOP, FAA, GHCN,
ThreadEx, CoCoRaHS, WMO, ICAO, NWSLI,
Midwesters Regional Climate Center

Midwestern Regional Climate Center cli-MATE: MRCC Application Tools Environment Generated at: 5/5/2022 8:43:59 AM CDT

### Forecast through 8 am Thu May 12th



# Boston/Norton MA WEATHER FORECAST OFFICE



# WPC 8-14 Day Outlook

May 12th-18th 2022





# CPC Outlook for May/June/July





5/11/2022 3:53 PM www.weather.gov/box

### Input from Northeast River Forecast Center



# Boston/Norton MA WEATHER FORECAST OFFICE







Monthly Median

### Discharge, cubic feet per second

Most recent instantaneous value: 10.6 05-05-2022 10:45 EDT

#### USGS 01105880 HERRING RIVER AT NORTH HARWICH, HA



---- Provisional Data Subject to Revision ----

△ Median daily statistic (36 years) — Discharge