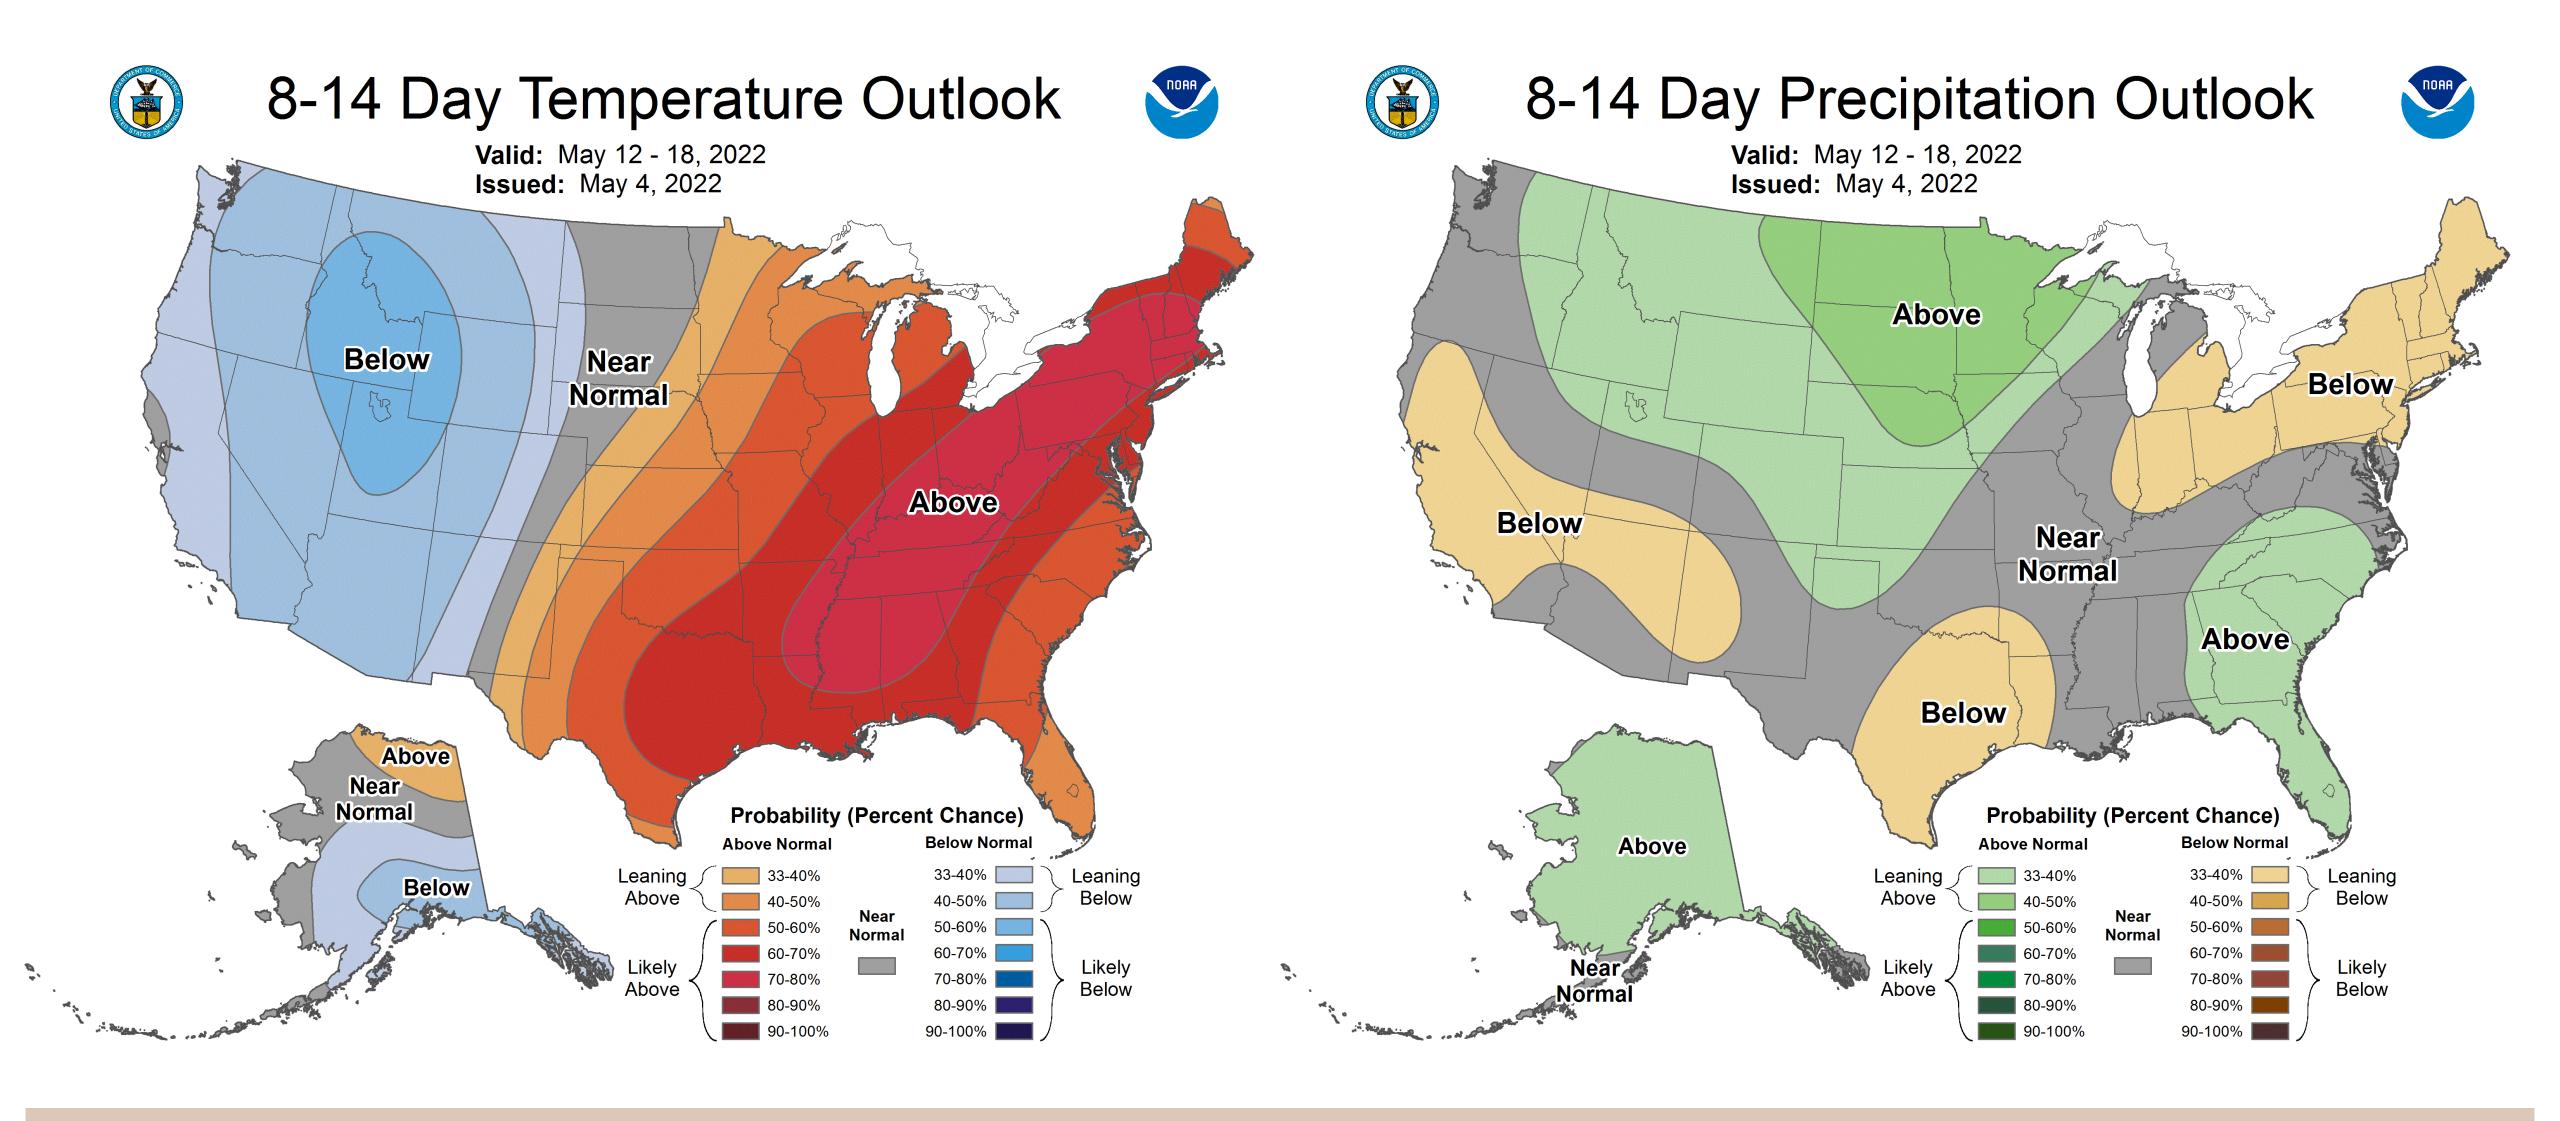

# WPC 8-14 Day Outlook

May 12th-18th 2022

# CPC Outlook for May/June/July

5/11/2022 3:53 PM www.weather.gov/box