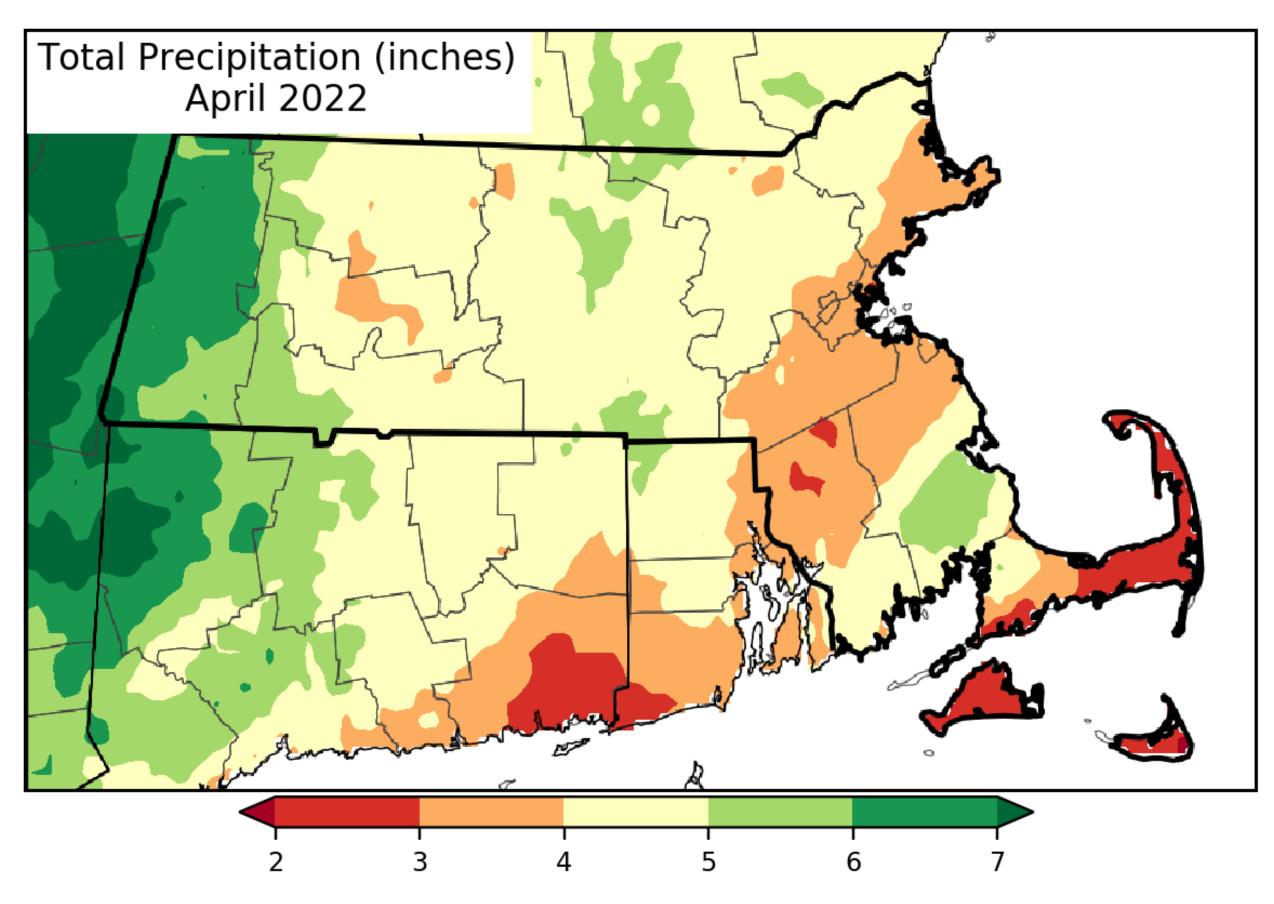

# MA Drought Management Task Force NWS Update

Friday May 6 2022

Prepared by: NWS WFO Boston/Norton, MA



# April 2022 Precipitation

Drier than normal most of Eastern MA







# Apr 2022 & Feb-Apr Percent of Normal

Boston/Norton MA
WEATHER FORECAST OFFICE

Somewhat drier than normal most of Eastern MA & CT River Valley





# May 2022 Rainfall & Temperature Trends

WEATHER SERVICE

### Boston/Norton MA

WEATHER FORECAST OFFICE

Normal to ~0.3 inch above normal rainfall Eastern MA, ~0.25" below West

### Accumulated Precipitation (in)

May 01, 2022 to May 05, 2022



0.01 0.02 0.05 0.1 0.15 0.2 0.3 0.5 0.75 1 1.25 1.5 1.75 Stations from the following networks used: WBAN, COOP, FAA, GHCN,

ThreadEx, CoCoRaHS, WMO, ICAO, NWSLI,
Midwestern Regional Climate Center
cli-MATE: MRCC Application Tools Environment
Generated at: 5/5/2022 8:43:02 AM CDT

### Average Temperature (°F): Departure from 1991-2020 Normals

May 01, 2022 to May 05, 2022



-4 -3 -2 -1 0 1
Stati