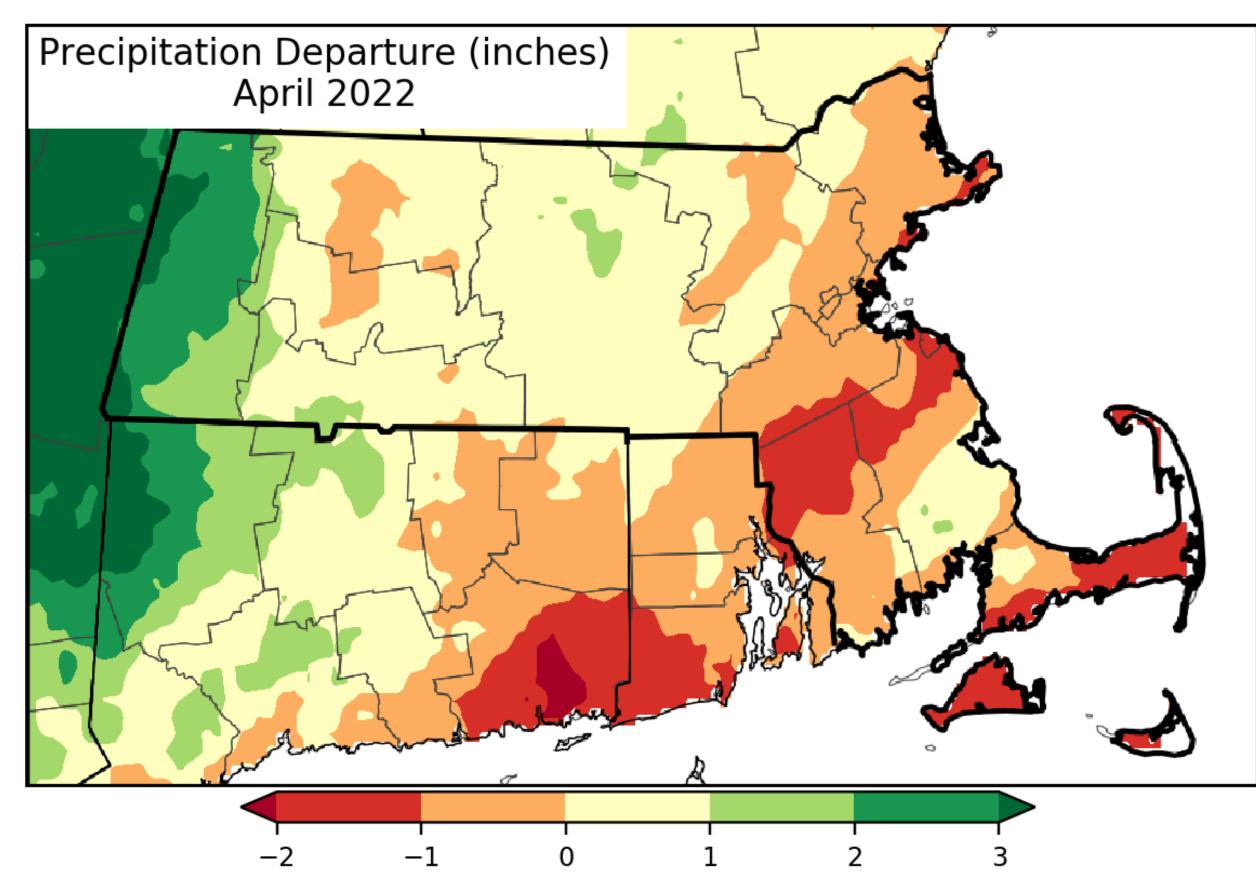

# MA Drought Management Task Force NWS Update

Friday May 6 2022

Prepared by: NWS WFO Boston/Norton, MA



# April 2022 Precipitation

Drier than normal most of Eastern MA







# Apr 2022 & Feb-Apr Percent of Normal

Boston/Norton MA
WEATHER FORECAST OFFICE

Somewhat drier than normal most of Eastern MA & CT River Valley





# May 2022 Rainfall & Temperature Trends

WEATHER SERVICE

### Boston/Norton MA

WEATHER FORECAST OFFICE

Normal to ~0.3 inch above normal rainfall Eastern MA, ~0.25" below West

### Accumulated Precipitation (in)

May 01, 2022 to May 05, 2022



0.01 0.02 0.05 0.1 0.15 0.2 0.3 0.5 0.75 1 1.25 1.5 1.75 Stations from the following networks used: WBAN, COOP, FAA, GHCN,

ThreadEx, CoCoRaHS, WMO, ICAO, NWSLI,
Midwestern Regional Climate Center
cli-MATE: MRCC Application Tools Environment
Generated at: 5/5/2022 8:43:02 AM CDT

### Average Temperature (°F): Departure from 1991-2020 Normals

May 01, 2022 to May 05, 2022



-4 -3 -2 -1 0 1
Station