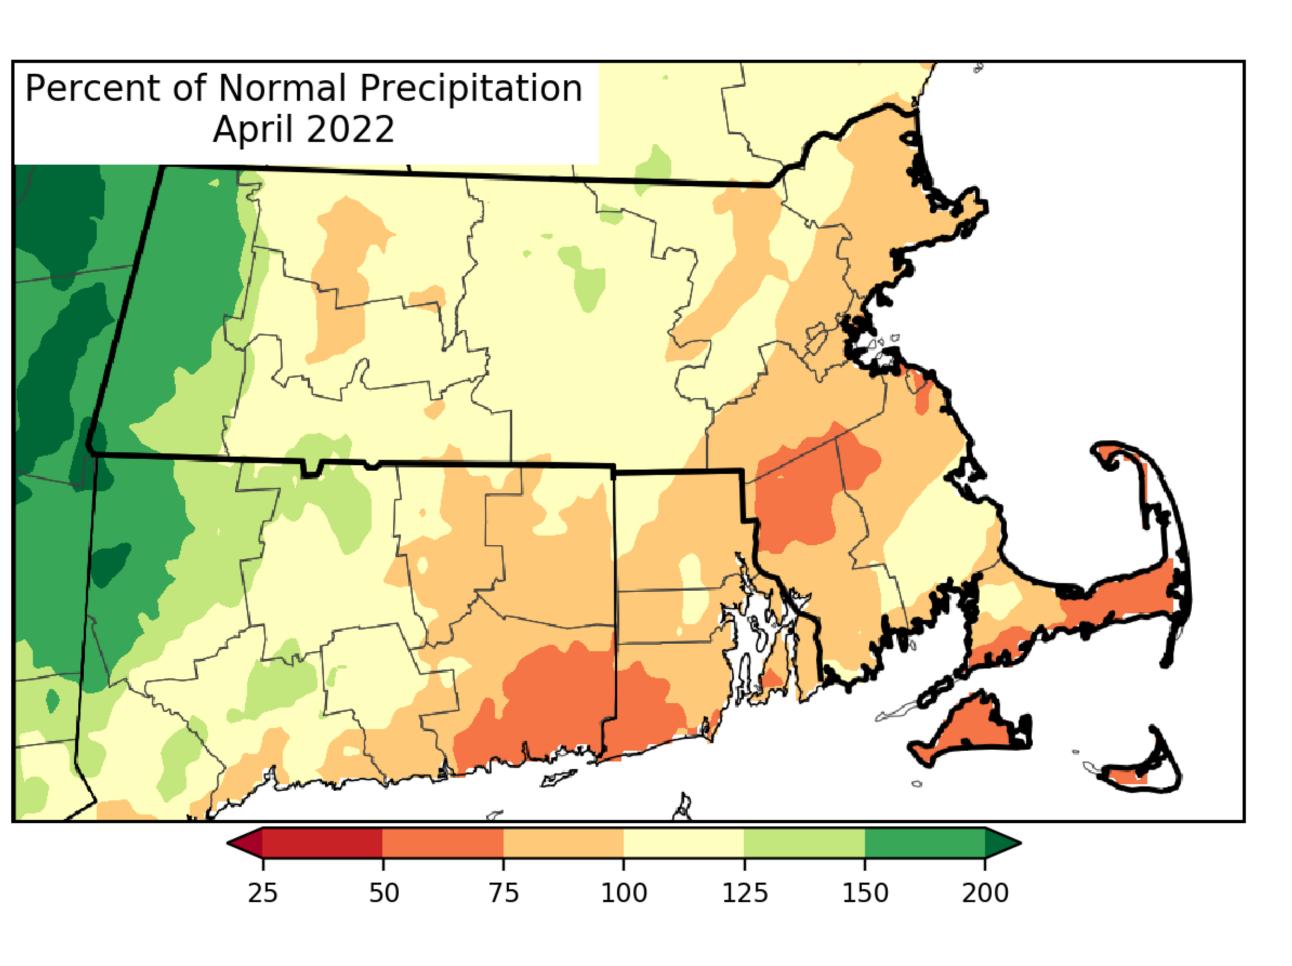

# Apr 2022 & Feb-Apr Percent of Normal

Boston/Norton MA
WEATHER FORECAST OFFICE

Somewhat drier than normal most of Eastern MA & CT River Valley