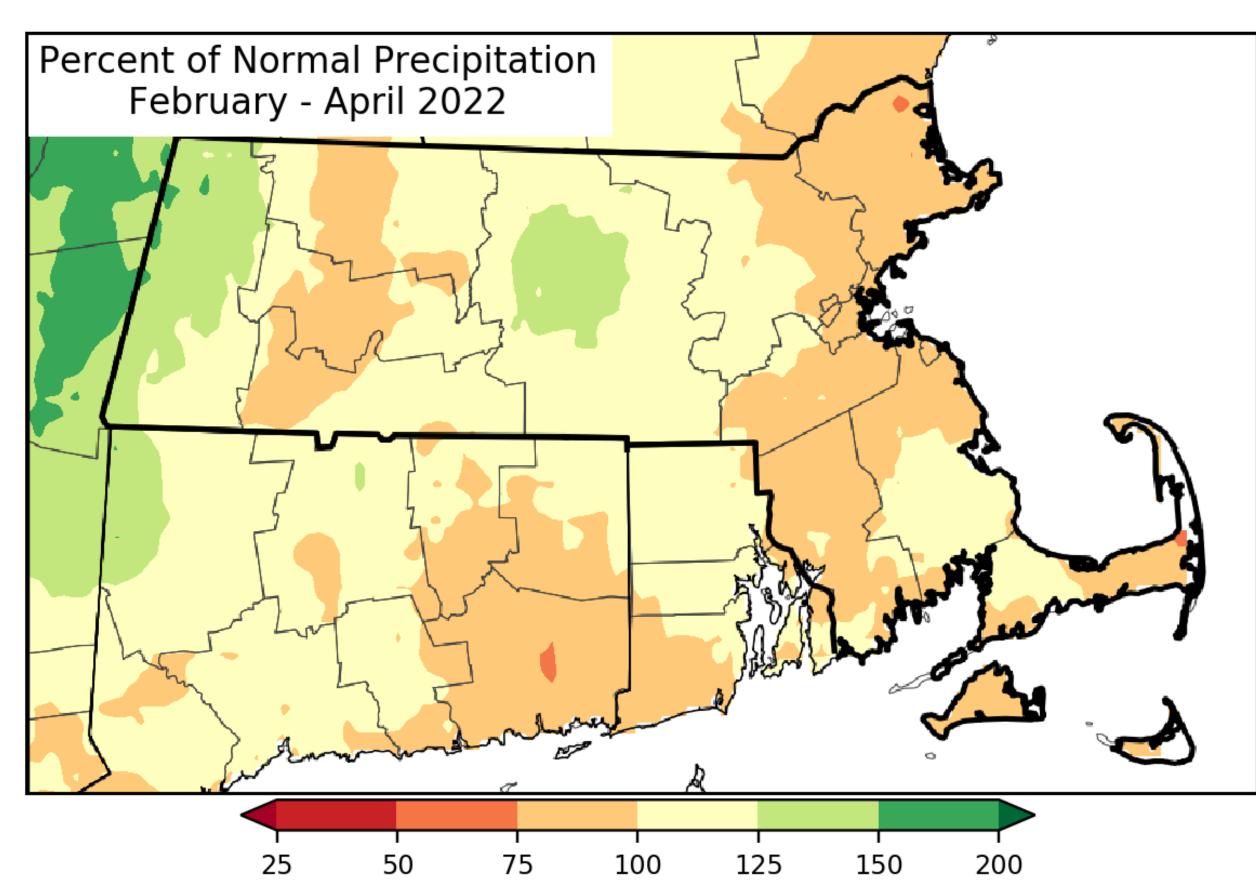

# Apr 2022 & Feb-Apr Percent of Normal

Boston/Norton MA
WEATHER FORECAST OFFICE

Somewhat drier than normal most of Eastern MA & CT River Valley