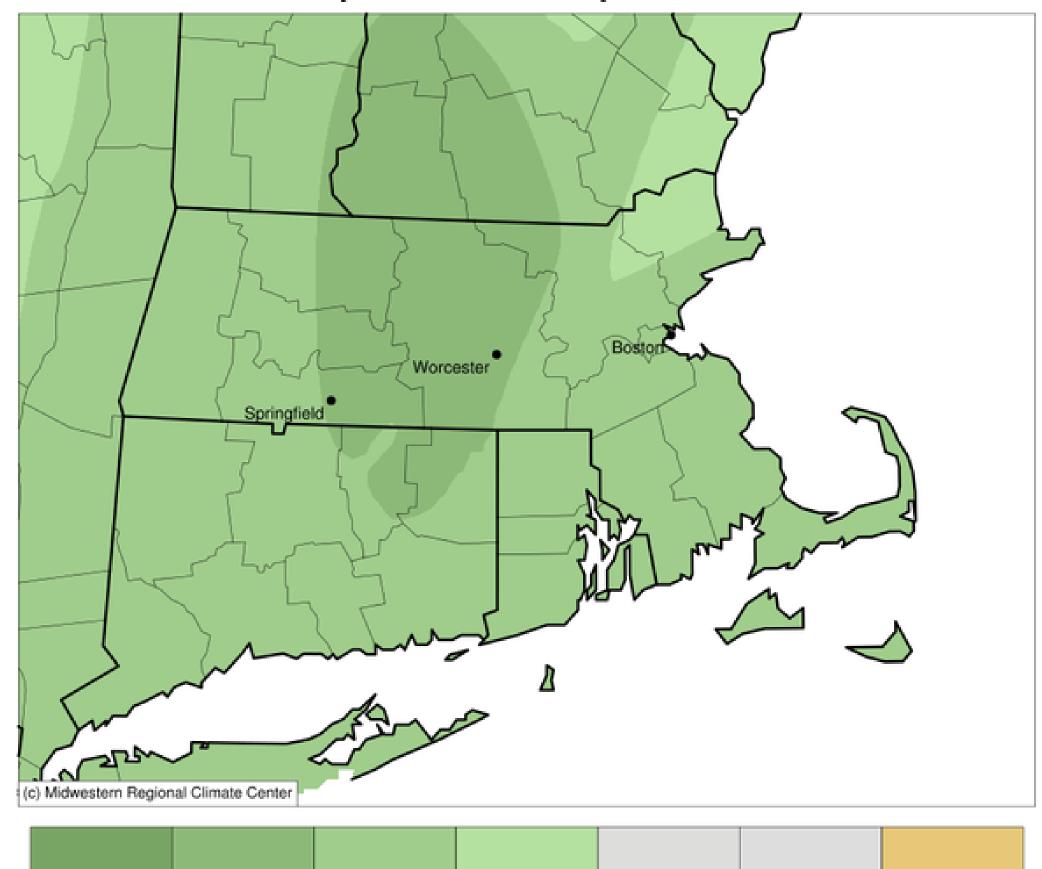

# May 2022 Rainfall & Temperature Trends

WEATHER SERVICE

### Boston/Norton MA

WEATHER FORECAST OFFICE

Normal to ~0.3 inch above normal rainfall Eastern MA, ~0.25" below West