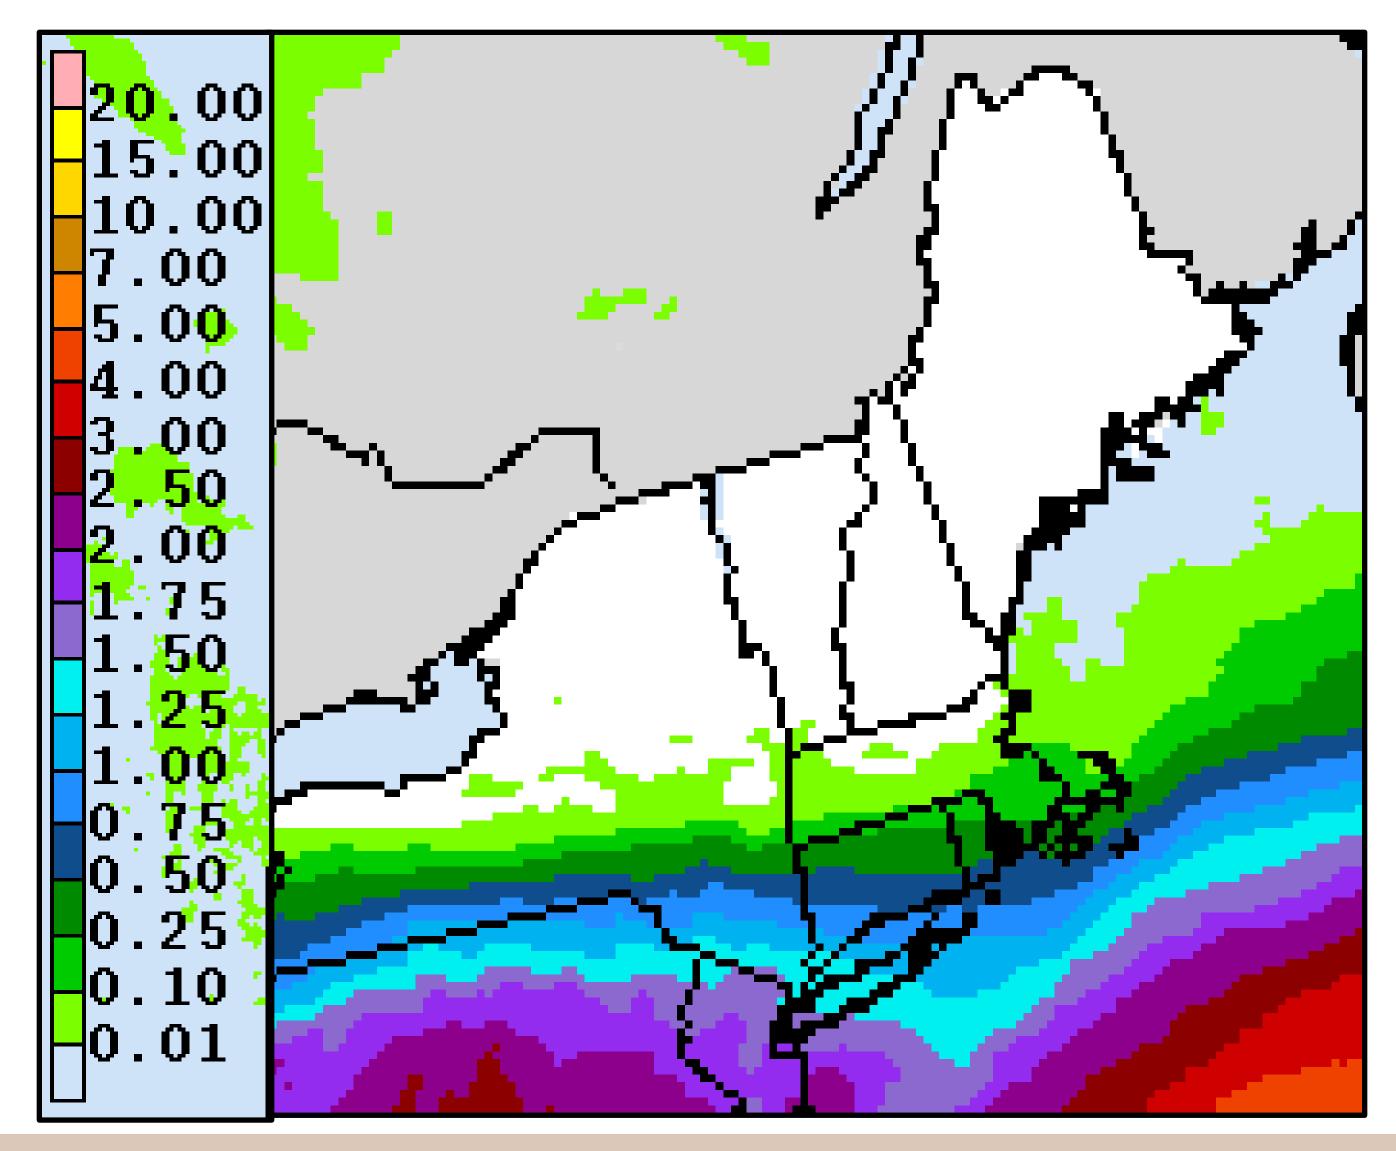

### Accumulated Precipitation (in)

May 01, 2022 to May 05, 2022

0.01 0.02 0.05 0.1 0.15 0.2 0.3 0.5 0.75 1 1.25 1.5 1.75 Stations from the following networks used: WBAN, COOP, FAA, GHCN,

ThreadEx, CoCoRaHS, WMO, ICAO, NWSLI,
Midwestern Regional Climate Center
cli-MATE: MRCC Application Tools Environment
Generated at: 5/5/2022 8:43:02 AM CDT

### Average Temperature (°F): Departure from 1991-2020 Normals

May 01, 2022 to May 05, 2022

-4 -3 -2 -1 0 1
Stations from the following networks used: WBAN, COOP, FAA, GHCN,
ThreadEx, CoCoRaHS, WMO, ICAO, NWSLI,
Midwesters Regional Climate Center

Midwestern Regional Climate Center cli-MATE: MRCC Application Tools Environment Generated at: 5/5/2022 8:43:59 AM CDT