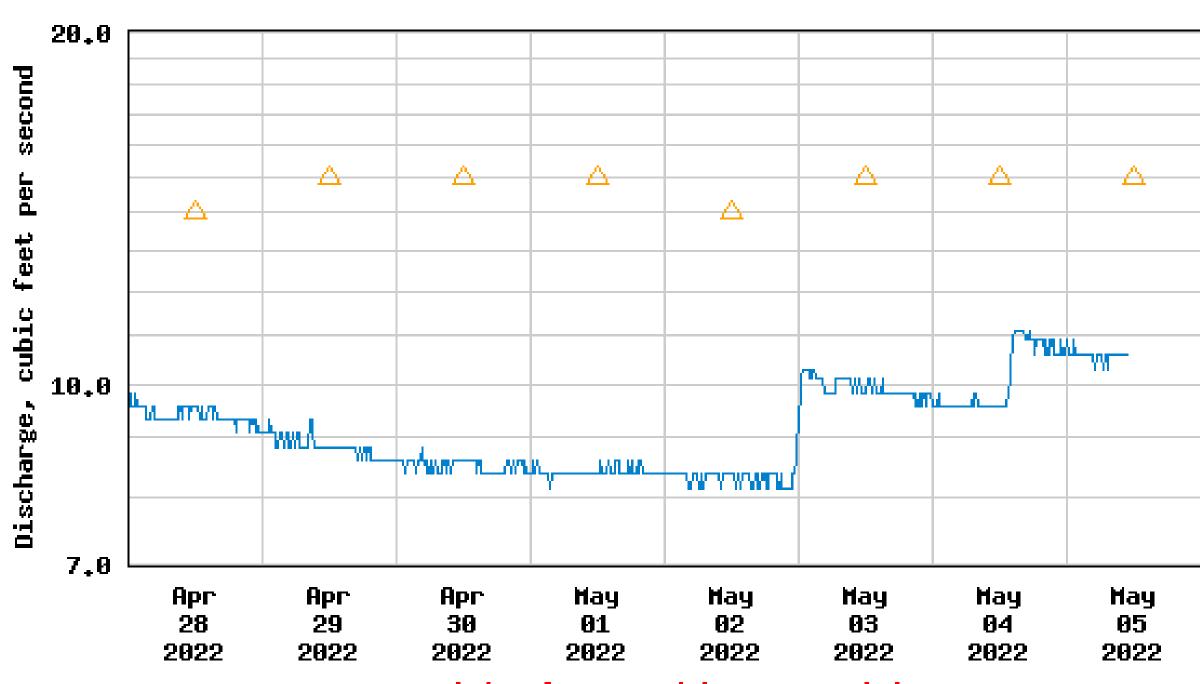

### Discharge, cubic feet per second

Most recent instantaneous value: 10.6 05-05-2022 10:45 EDT

#### USGS 01105880 HERRING RIVER AT NORTH HARWICH, HA

---- Provisional Data Subject to Revision ----

△ Median daily statistic (36 years) — Discharge